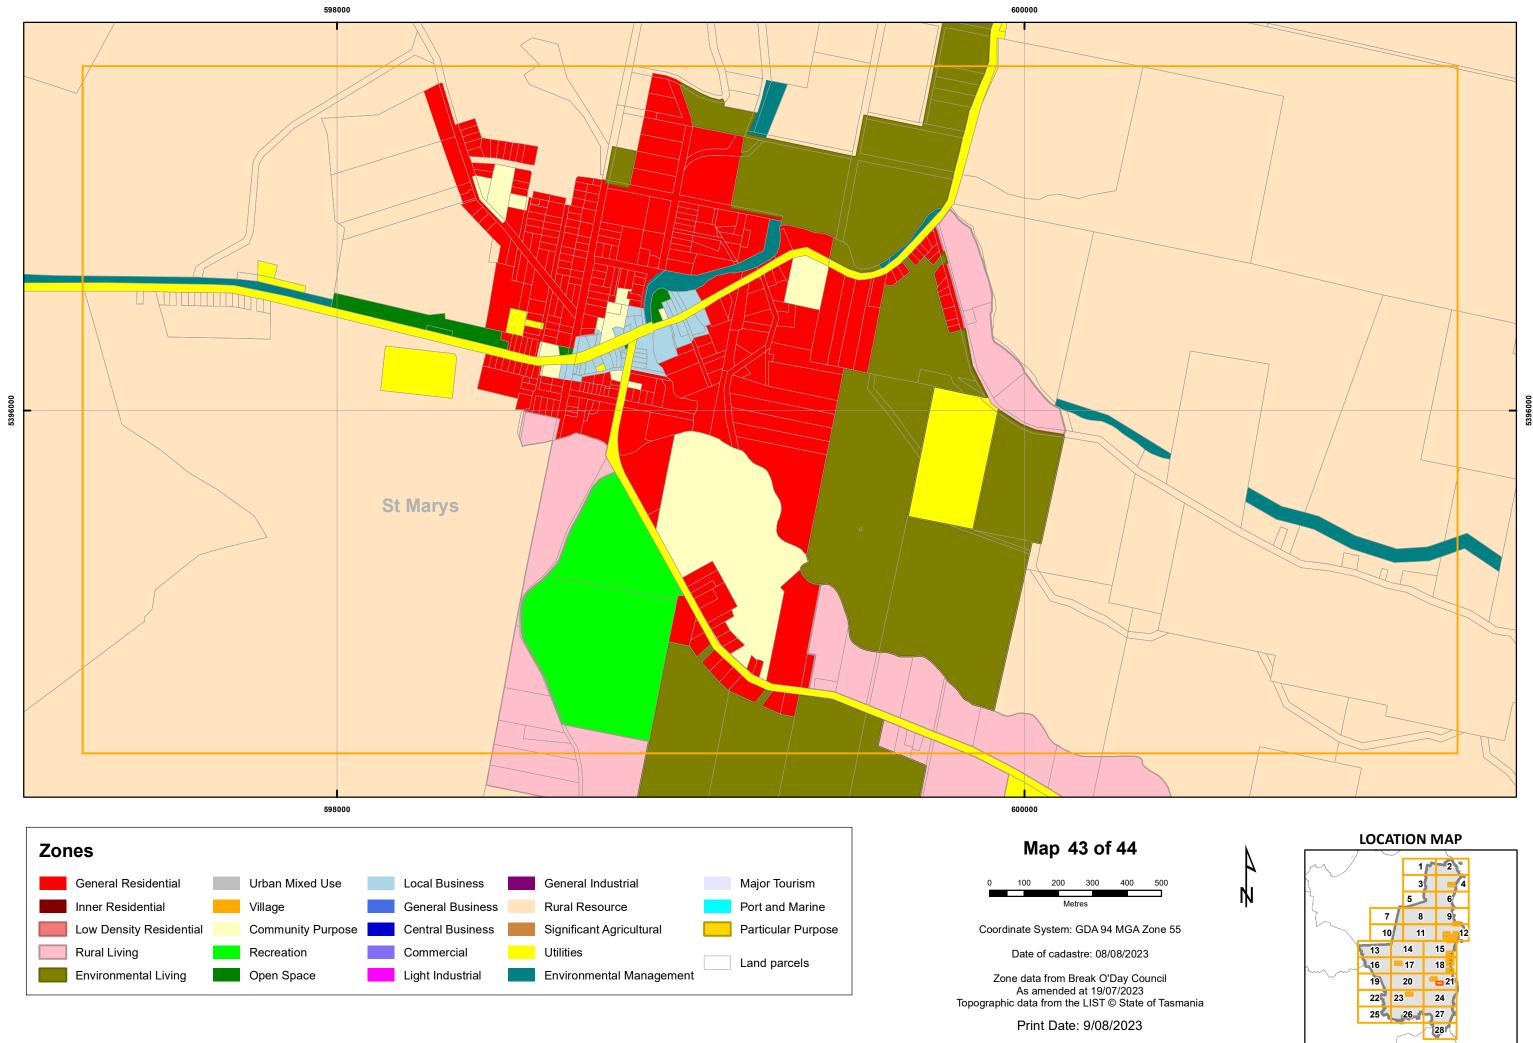

## LOCATION MAP

4

Ŵ

**BREAK O'DAY INTERIM PLANNING SCHEME - 2013 - ZONING** 

Particular Purpose

Land parcels

Significant Agricultural

Environmental Management

Utilities

Low Density Residential

Environmental Living

Rural Living

Community Purpose

Recreation

Open Space

Central Business

Commercial

Light Industrial

Coordinate System: GDA 94 MGA Zone 55

Date of cadastre: 08/08/2023

Zone data from Break O'Day Council As amended at 19/07/2023 Topographic data from the LIST © State of Tasmania