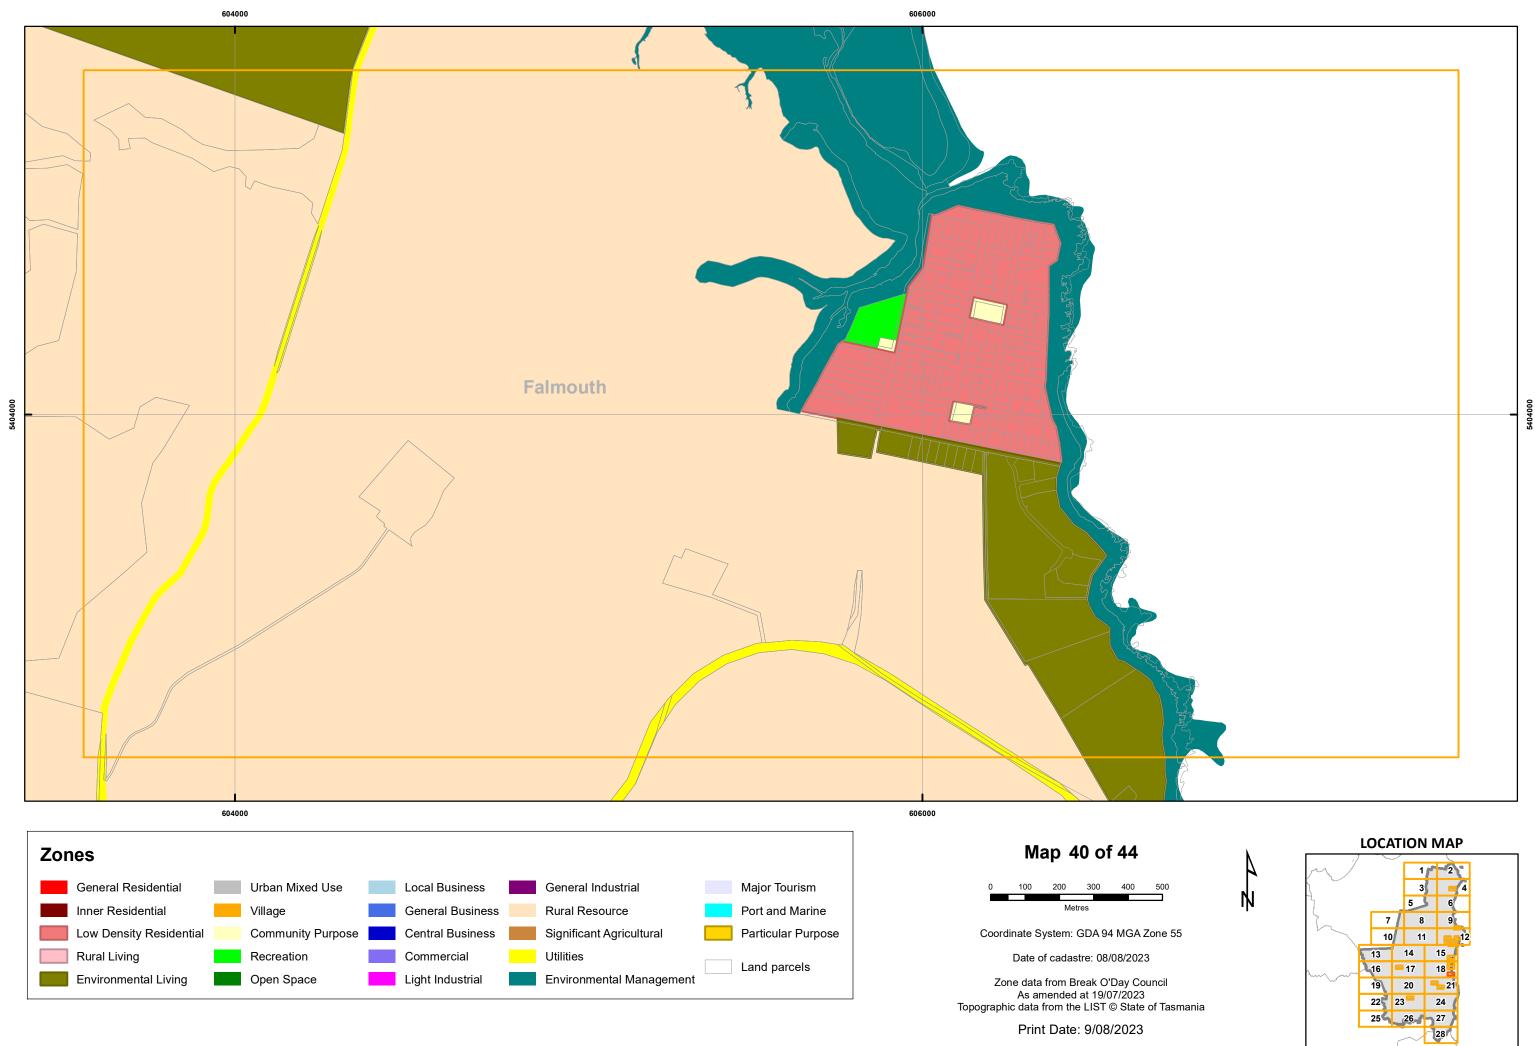

25 26 27 28

















Print Date: 9/08/2023

28

























Print Date: 9/08/2023

28



Print Date: 9/08/2023











**BREAK O'DAY INTERIM PLANNING SCHEME - 2013 - ZONING** 



# 5426000















|  | 5410000 |
|--|---------|
|  | 541     |
|  |         |
|  |         |
|  |         |
|  |         |
|  |         |
|  |         |
|  |         |
|  |         |
|  |         |

## LOCATION MAP



4

Ŵ



**BREAK O'DAY INTERIM PLANNING SCHEME - 2013 - ZONING** 











Particular Purpose

Land parcels

Significant Agricultural

Environmental Management

Utilities

Low Density Residential

Environmental Living

Rural Living

Community Purpose

Recreation

Open Space

Central Business

Commercial

Light Industrial

Coordinate System: GDA 94 MGA Zone 55

Date of cadastre: 08/08/2023

Zone data from Break O'Day Council As amended at 19/07/2023 Topographic data from the LIST © State of Tasmania

Print Date: 9/08/2023