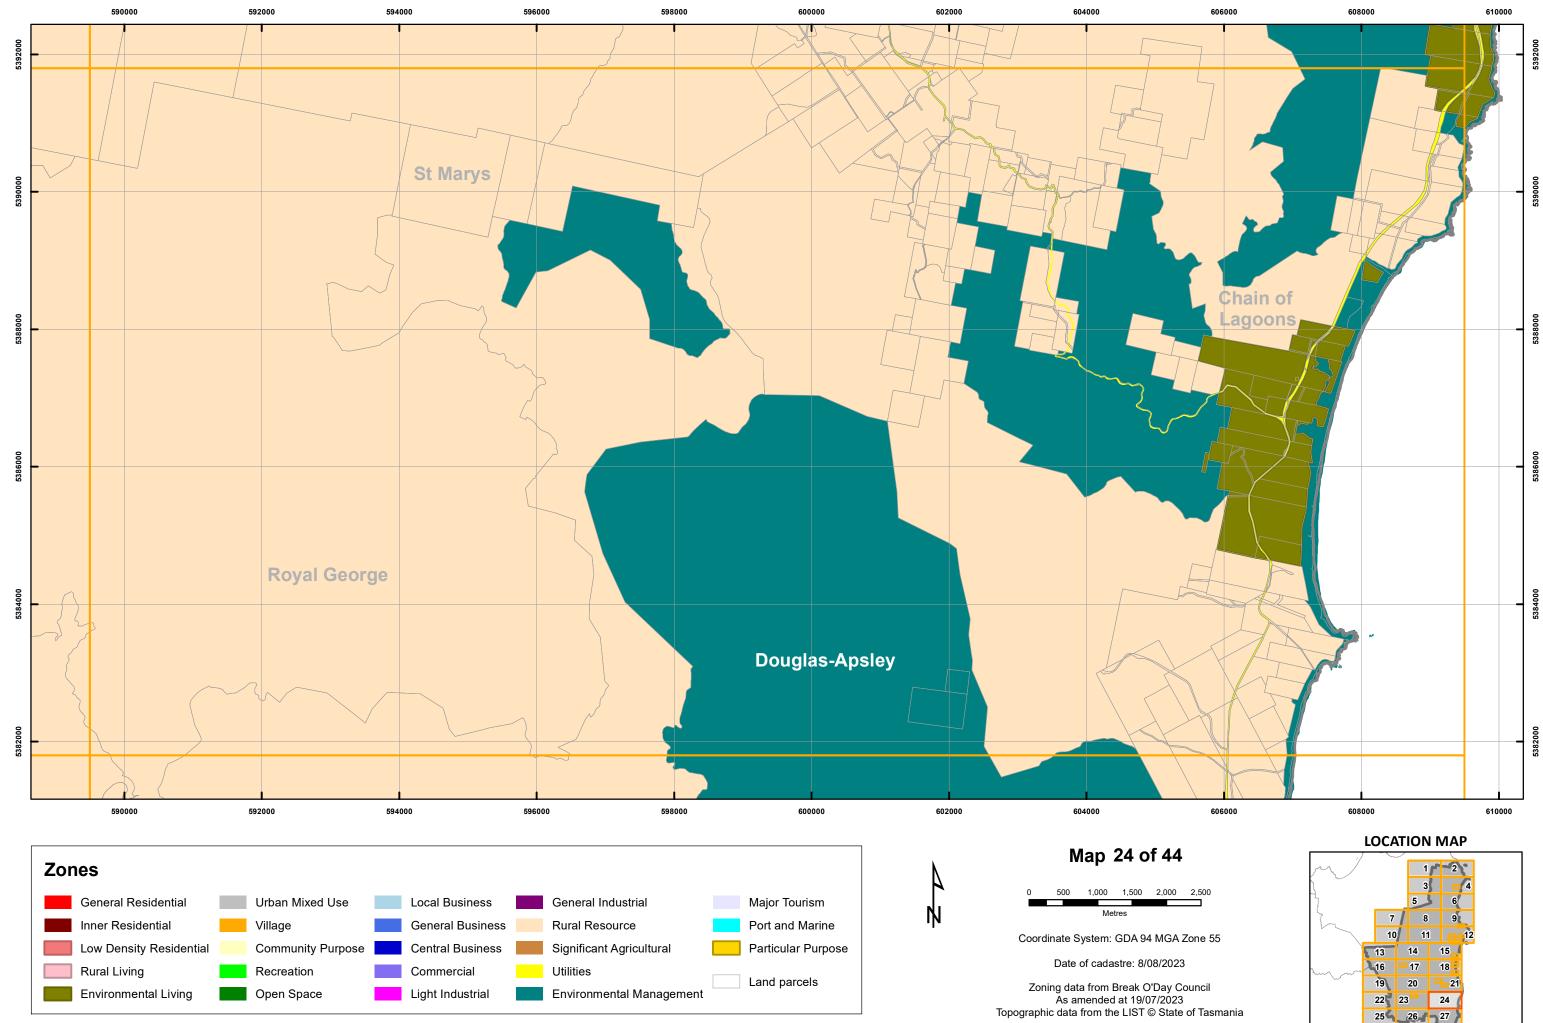

25 26 27 28

















Print Date: 9/08/2023

28

























Print Date: 9/08/2023

28



Print Date: 9/08/2023











**BREAK O'DAY INTERIM PLANNING SCHEME - 2013 - ZONING** 



# 5426000















|  | 5410000 |
|--|---------|
|  | 541     |
|  |         |
|  |         |
|  |         |
|  |         |
|  |         |
|  |         |
|  |         |
|  |         |
|  |         |

## LOCATION MAP



4

Ŵ



**BREAK O'DAY INTERIM PLANNING SCHEME - 2013 - ZONING** 











Particular Purpose

Land parcels

Significant Agricultural

Environmental Management

Utilities

Low Density Residential

Environmental Living

Rural Living

Community Purpose

Recreation

Open Space

Central Business

Commercial

Light Industrial

Coordinate System: GDA 94 MGA Zone 55

Date of cadastre: 08/08/2023

Zone data from Break O'Day Council As amended at 19/07/20