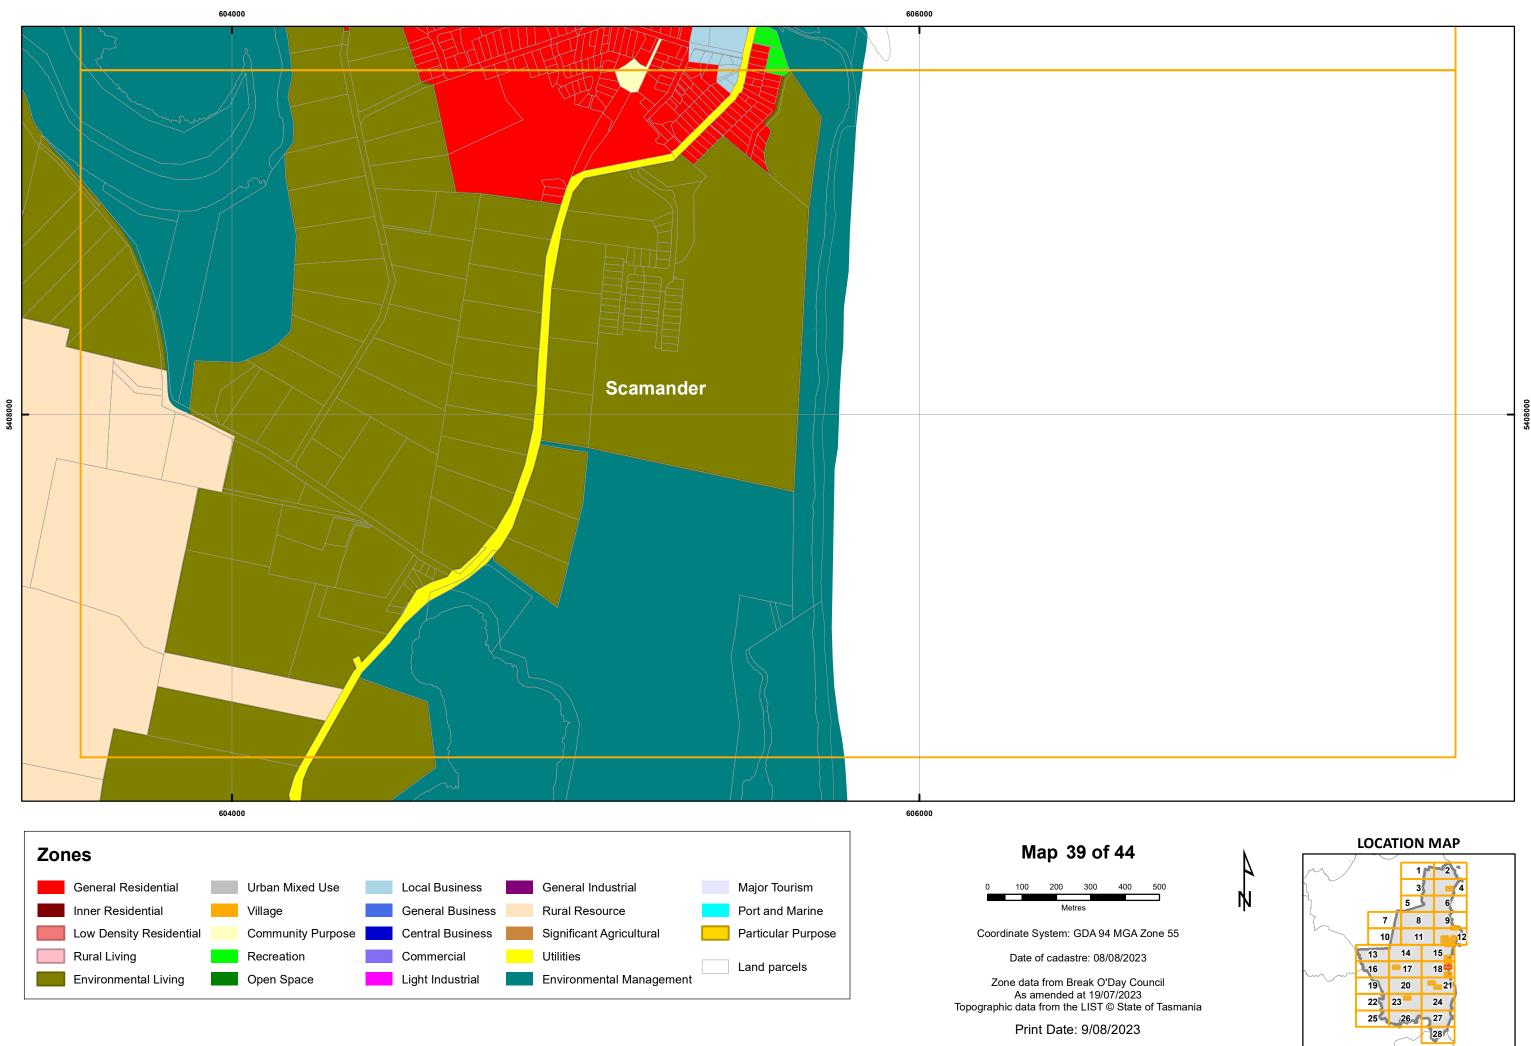

25 26 27 28

















Print Date: 9/08/2023

28

























Print Date: 9/08/2023

28



Print Date: 9/08/2023











**BREAK O'DAY INTERIM PLANNING SCHEME - 2013 - ZONING** 



# 5426000















|  | 5410000 |
|--|---------|
|  | 541     |
|  |         |
|  |         |
|  |         |
|  |         |
|  |         |
|  |         |
|  |         |
|  |         |
|  |         |

## LOCATION MAP



4

Ŵ



**BREAK O'DAY INTERIM PLANNING SCHEME - 2013 - ZONING** 











Particular Purpose

Land parcels

Significant Agricultural

Environmental Management

Utilities

Low Density Residential

Environmental Living

Rural Living

Community Purpose

Recreation

Open Space

Central Business

Commercial

Light Industrial

Coordinate System: GDA 94 MGA Zone 55

Date of cadastre: 08/08/2023

Zone data from Break O'Day Council As amended at 19/07/2023 Topographic data from the LIST © State of Tasmania

Print Date: 9/08/2023