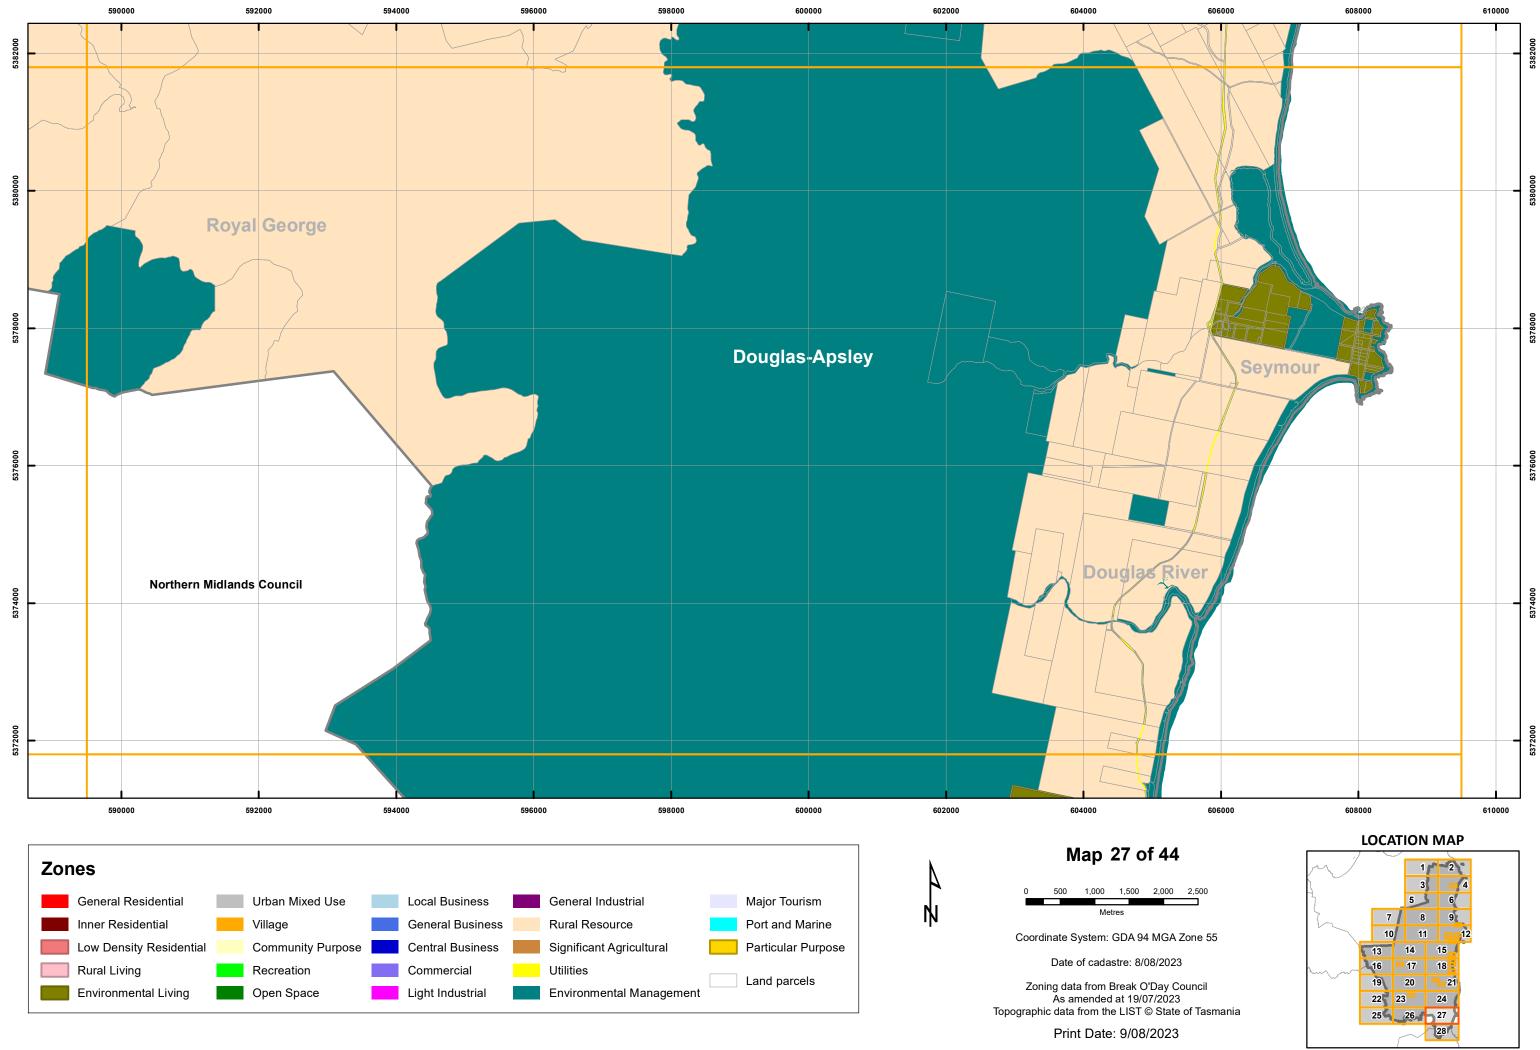

25 26 27 28

















Print Date: 9/08/2023

28

























Print Date: 9/08/2023

28



Print Date: 9/08/2023











**BREAK O'DAY INTERIM PLANNING SCHEME - 2013 - ZONING** 



# 5426000















|  | 5410000 |
|--|---------|
|  | 541     |
|  |         |
|  |         |
|  |         |
|  |         |
|  |         |
|  |         |
|  |         |
|  |         |
|  |         |

## LOCATION MAP



4

Ŵ



**BREAK O'DAY INTERIM PLANNING SCHEME - 2013 - ZONING** 











Particular Purpose

Land parcels

Significant Agricultural

Environmental Management

Utilities

Low Density Residential

Environmental Living

Rural Living

Community Purpose

Recreation

Open Space

Central Business

Commercial

Light Industrial

Coordinate System: GDA 94 MGA Zone 55

Date of cadastre: 08/08/2023

Zone data from Break O'Day Council As amended at 19/07/2023 Topographic data from the LIST © State of Tasmania

P