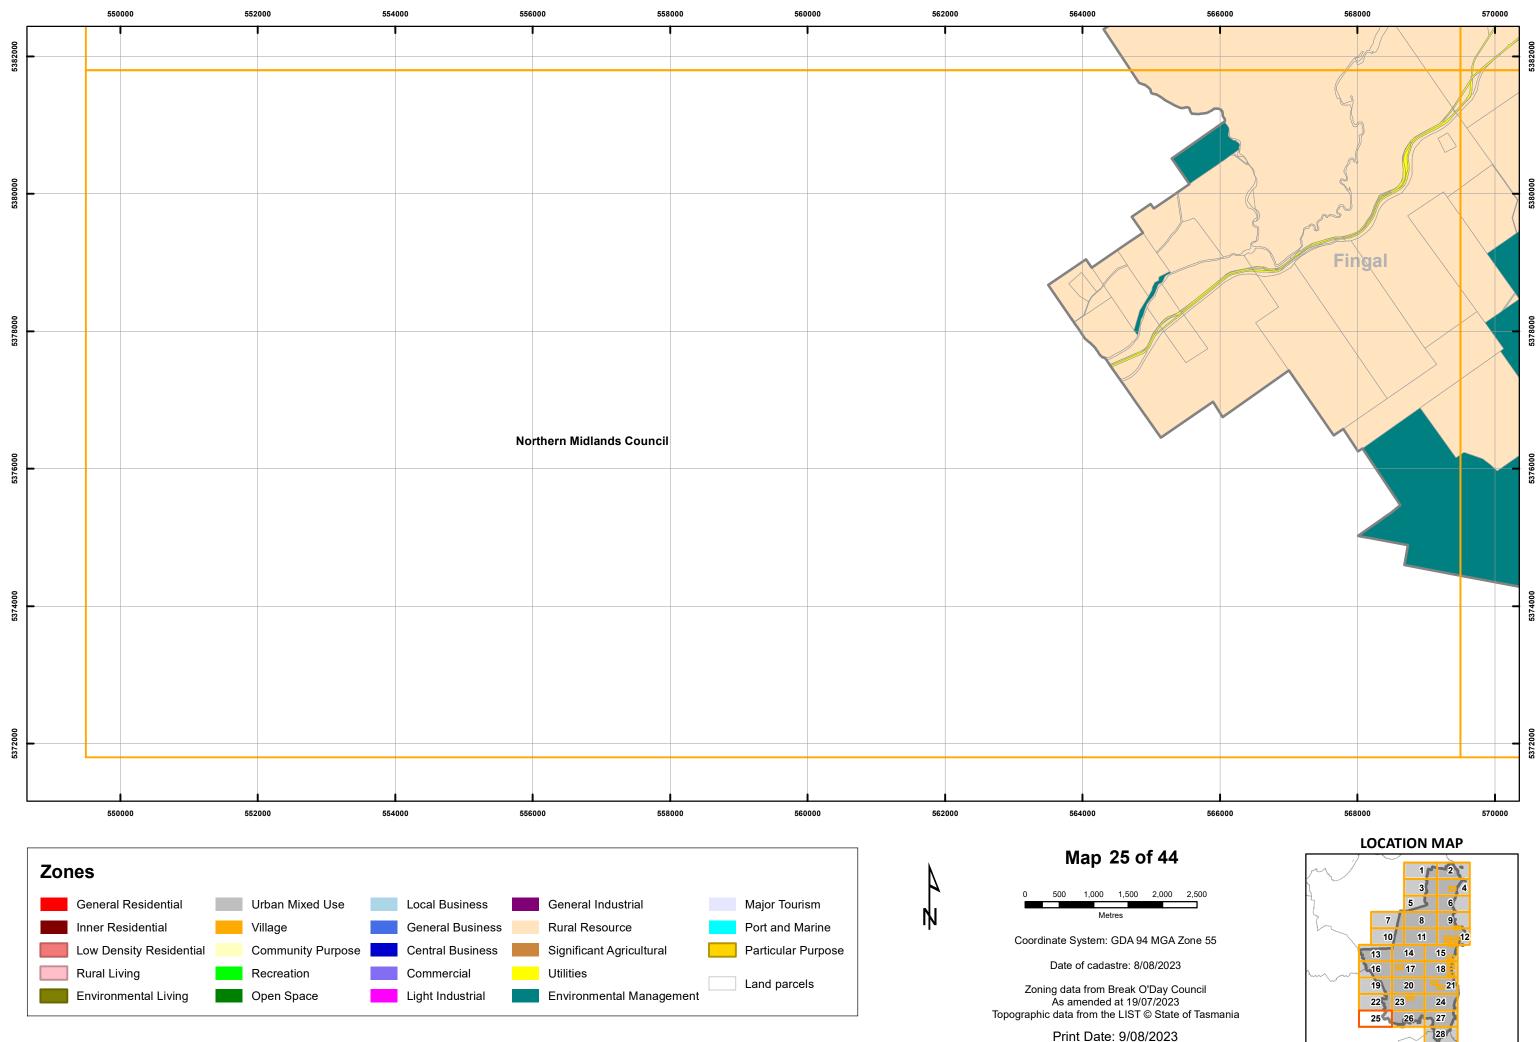

25 26 27 28

















Print Date: 9/08/2023

28

























Print Date: 9/08/2023

28



Print Date: 9/08/2023











**BREAK O'DAY INTERIM PLANNING SCHEME - 2013 - ZONING** 



# 5426000















|  | 5410000 |
|--|---------|
|  | 541     |
|  |         |
|  |         |
|  |         |
|  |         |
|  |         |
|  |         |
|  |         |
|  |         |
|  |         |

## LOCATION MAP



4

Ŵ



**BREAK O'DAY INTERIM PLANNING SCHEME - 2013 - ZONING** 











Particular Purpose

Land parcels

Significant Agricultural

Environmental Management

Utilities

Low Density Residential

Environmental Living

Rural Living

Community Purpose

Recreation

Open Space

Central Business

Commercial

Light Industrial

Coordinate System: GDA 94 MGA Zone 55

Date of cadastre: 08/08/2023

Zone data from Break O'Day Council As amended at 19/07/2023 Topographic data from the