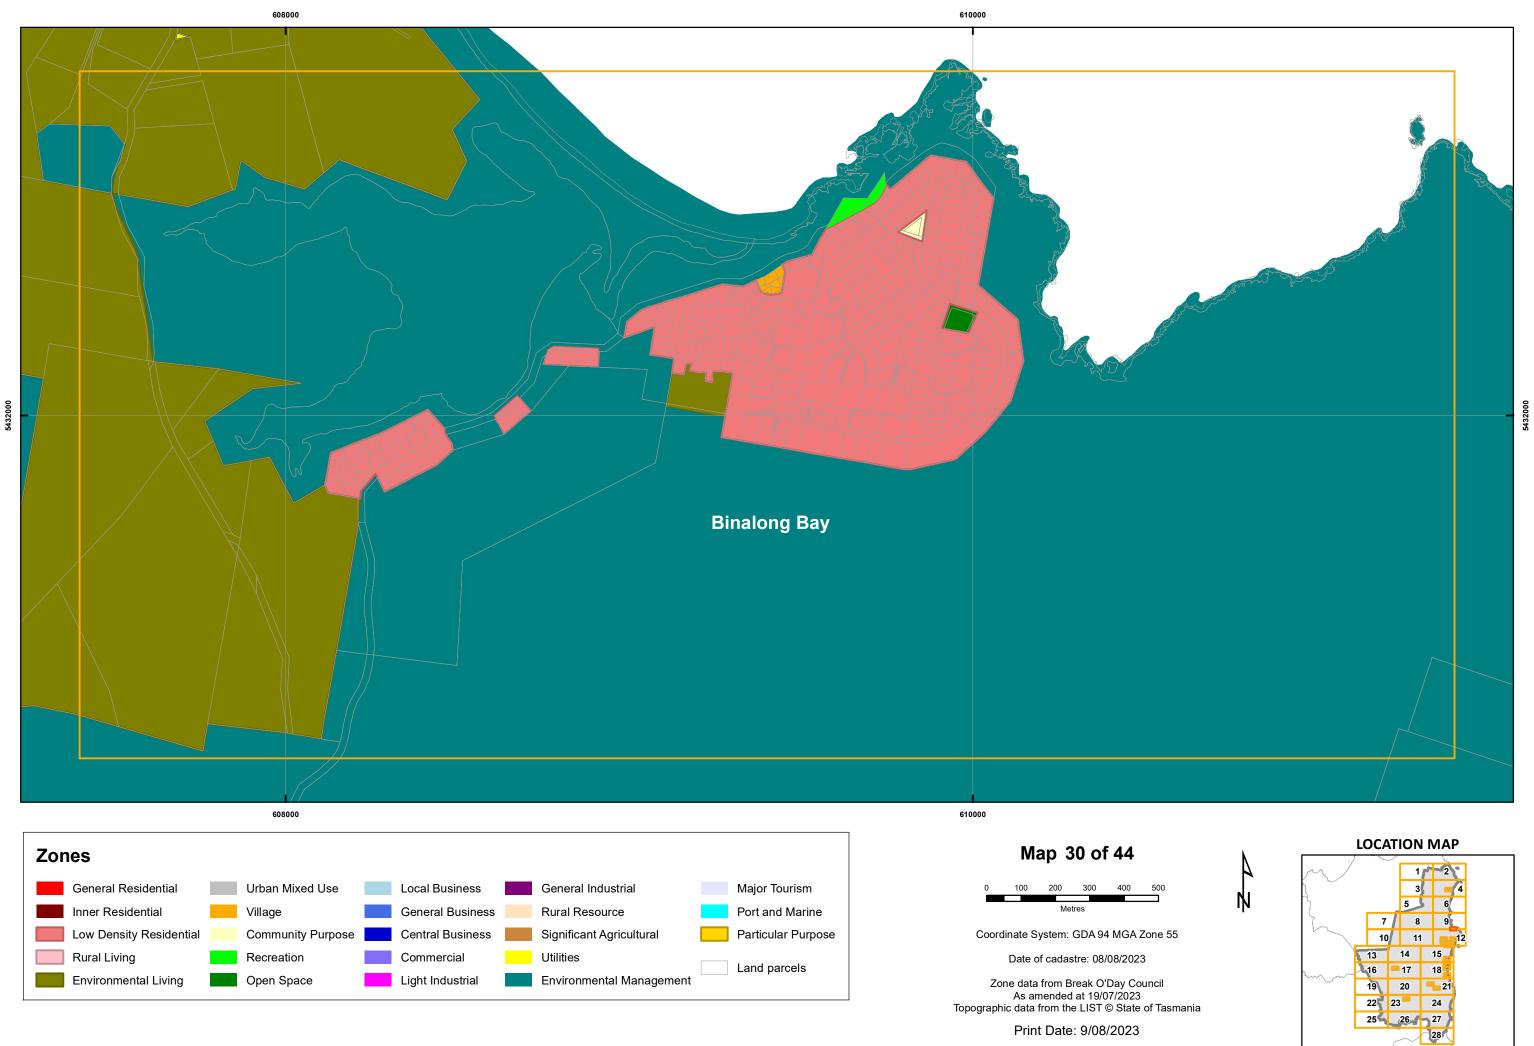

25 26 27 28

















Print Date: 9/08/2023

28

























Print Date: 9/08/2023

28



Print Date: 9/08/2023











**BREAK O'DAY INTERIM PLANNING SCHEME - 2013 - ZONING** 



# 5426000















|  | 5410000 |
|--|---------|
|  | 541     |
|  |         |
|  |         |
|  |         |
|  |         |
|  |         |
|  |         |
|  |         |
|  |         |
|  |         |

## LOCATION MAP



4

Ŵ



**BREAK O'DAY INTERIM PLANNING SCHEME - 2013 - ZONING** 











Particular Purpose

Land parcels

Significant Agricultural

Environmental Management

Utilities

Low Density Residential

Environmental Living

Rural Living

Community Purpose

Recreation

Open Space

Central Business

Commercial

Light Industrial

Coordinate System: GDA 94 MGA Zone 55

Date of cadastre: 08/08/2023

Zone data from Break O'Day Council As amended at 19/07/2023 Topographic data from the LIST © State of Tasmania

Print D