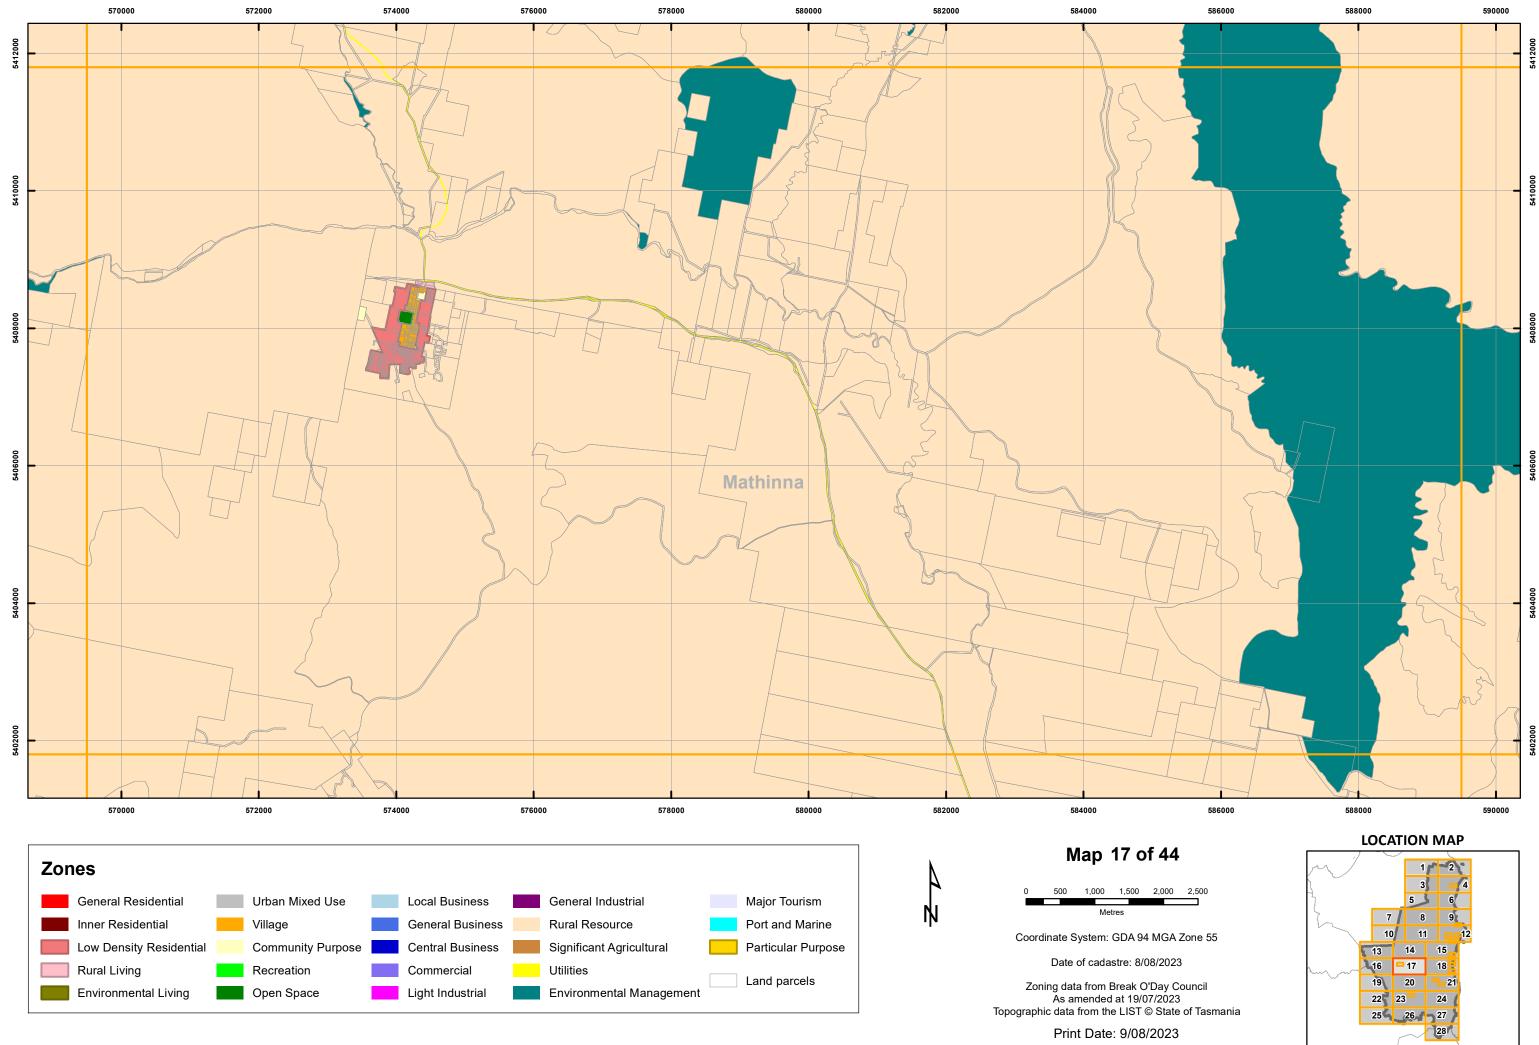

25 26 27 28

Print Date: 9/08/2023

28

Print Date: 9/08/2023

28

Print Date: 9/08/2023

**BREAK O'DAY INTERIM PLANNING SCHEME - 2013 - ZONING** 

# 5426000

|  | 5410000 |
|--|---------|
|  | 541     |
|  |         |
|  |         |
|  |         |
|  |         |
|  |         |
|  |         |
|  |         |
|  |         |
|  |         |

## LOCATION MAP

4

Ŵ

**BREAK O'DAY INTERIM PLANNING SCHEME - 2013 - ZONING** 

Particular Purpose

Land parcels

Significant Agricultural

Environmental Management

Utilities

Low Density Residential

Environmental Living

Rural Living

Community Purpose

Recreation

Open Space

Central Business

Commercial

Light Industrial

Coordinate System: GDA 94 MGA Zone 55

Date of cadastre: 08/08/2023

Zone data from Break O'Day Council As amended at 19/07/2023 Topographic data from the LIST © State of Tasmania

Print Date: 9/08/2023