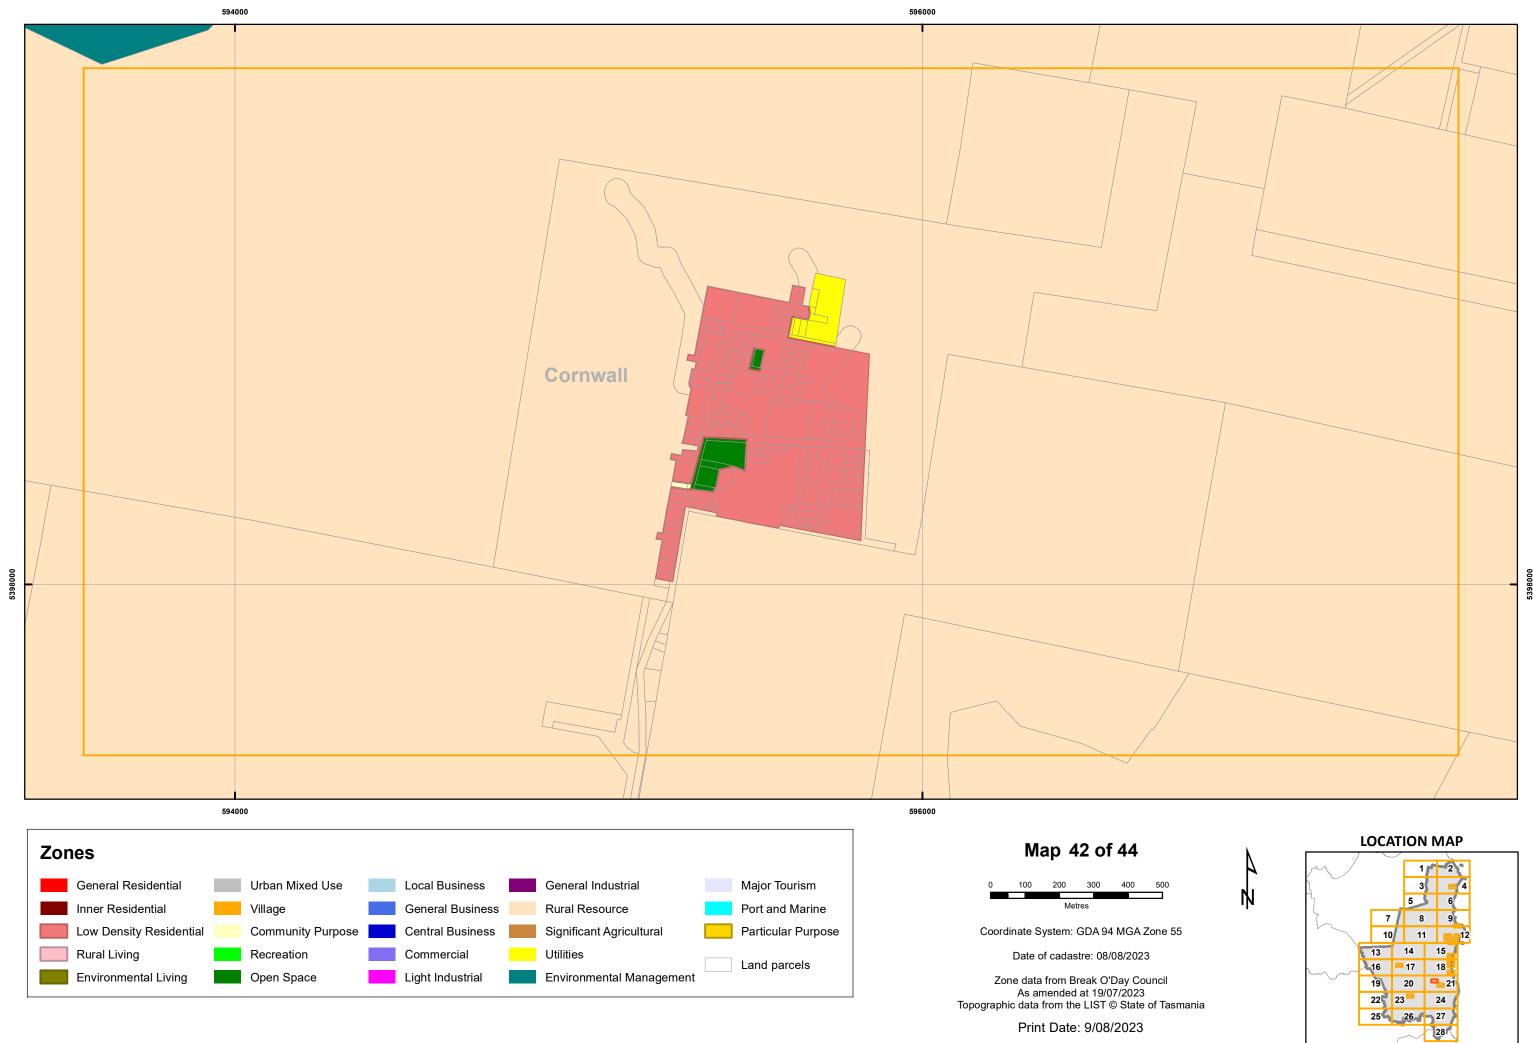

25 26 27 28

















Print Date: 9/08/2023

28

























Print Date: 9/08/2023

28



Print Date: 9/08/2023











**BREAK O'DAY INTERIM PLANNING SCHEME - 2013 - ZONING** 



# 5426000















|  | 5410000 |
|--|---------|
|  | 541     |
|  |         |
|  |         |
|  |         |
|  |         |
|  |         |
|  |         |
|  |         |
|  |         |
|  |         |

## LOCATION MAP



4

Ŵ



**BREAK O'DAY INTERIM PLANNING SCHEME - 2013 - ZONING** 











Particular Purpose

Land parcels

Significant Agricultural

Environmental Management

Utilities

Low Density Residential

Environmental Living

Rural Living

Community Purpose

Recreation

Open Space

Central Business

Commercial

Light Industrial

Coordinate System: GDA 94 MGA Zone 55

Date of cadastre: 08/08/2023

Zone data from Break O'Day Council As amended at 19/07/2023 Topographic data from the LIST © State of Tasmania

Print Date: 9/08/2023