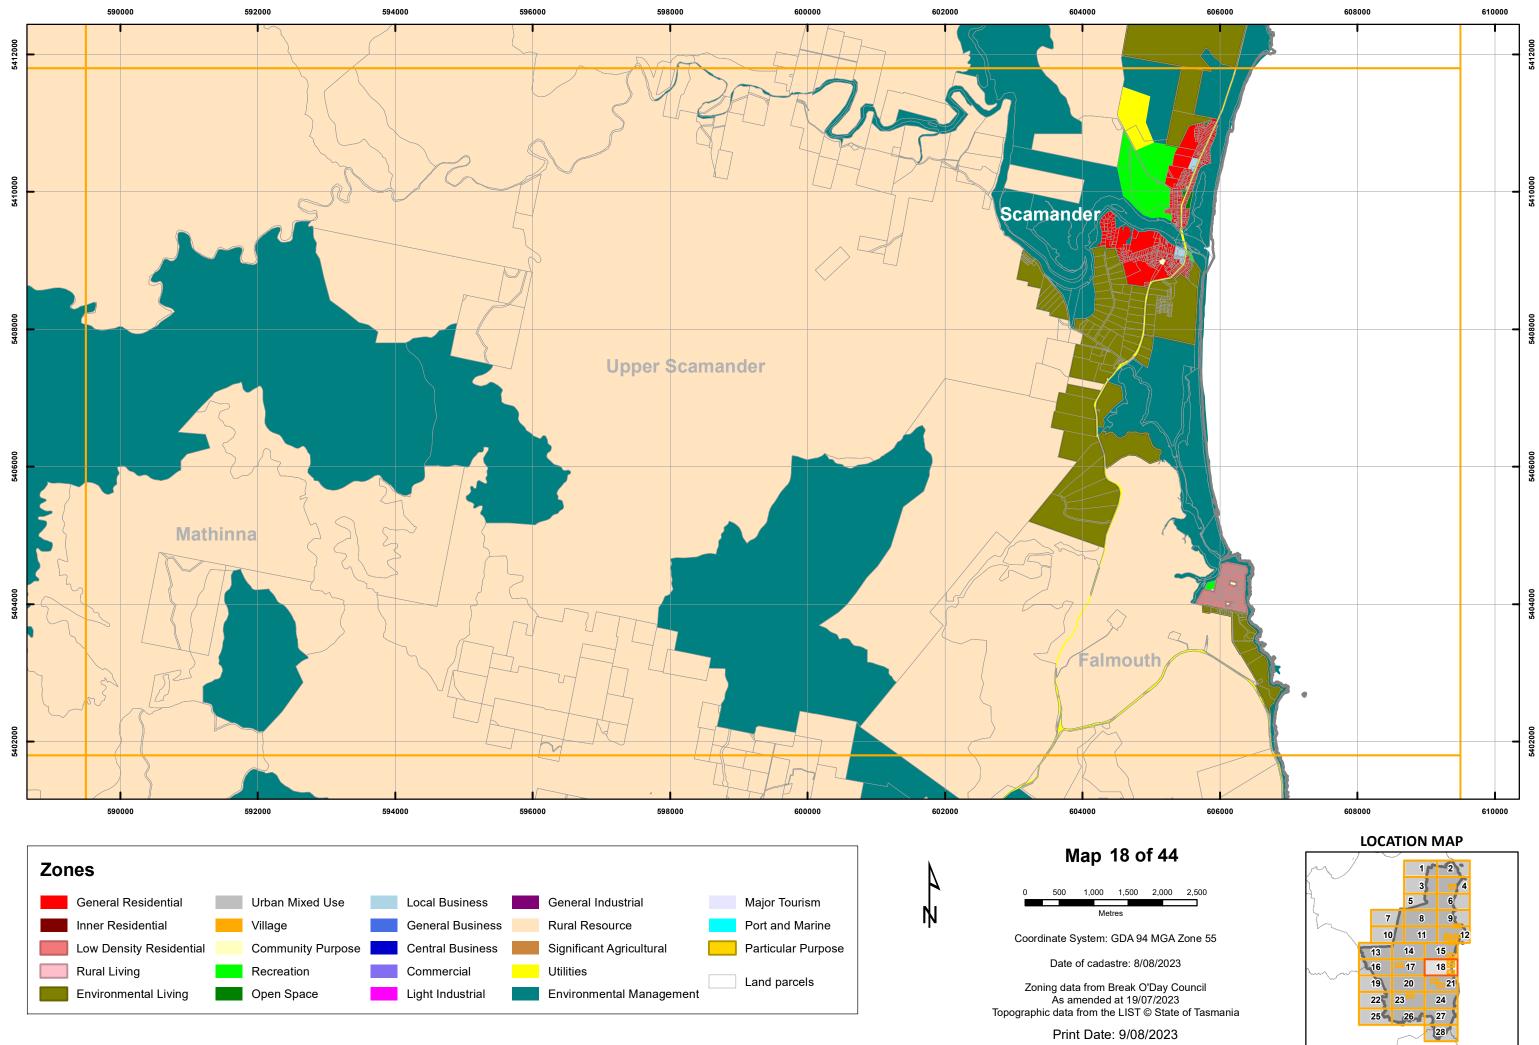

25 26 27 28

Print Date: 9/08/2023

28

Print Date: 9/08/2023

28

Print Date: 9/08/2023

**BREAK O'DAY INTERIM PLANNING SCHEME - 2013 - ZONING** 

# 5426000

|  | 5410000 |
|--|---------|
|  | 541     |
|  |         |
|  |         |
|  |         |
|  |         |
|  |         |
|  |         |
|  |         |
|  |         |
|  |         |

## LOCATION MAP

4

Ŵ

**BREAK O'DAY INTERIM PLANNING SCHEME - 2013 - ZONING** 

Particular Purpose

Land parcels

Significant Agricultural

Environmental Management

Utilities

Low Density Residential

Environmental Living

Rural Living

Community Purpose

Recreation

Open Space

Central Business

Commercial

Light Industrial

Coordinate System: GDA 94 MGA Zone 55

Date of cadastre: 08/08/2023

Zone data from Break O'Day Council As amended at 19/07/2023 Topographic data from the LIST © State of Tasmania

Print Date: 9/08/2023