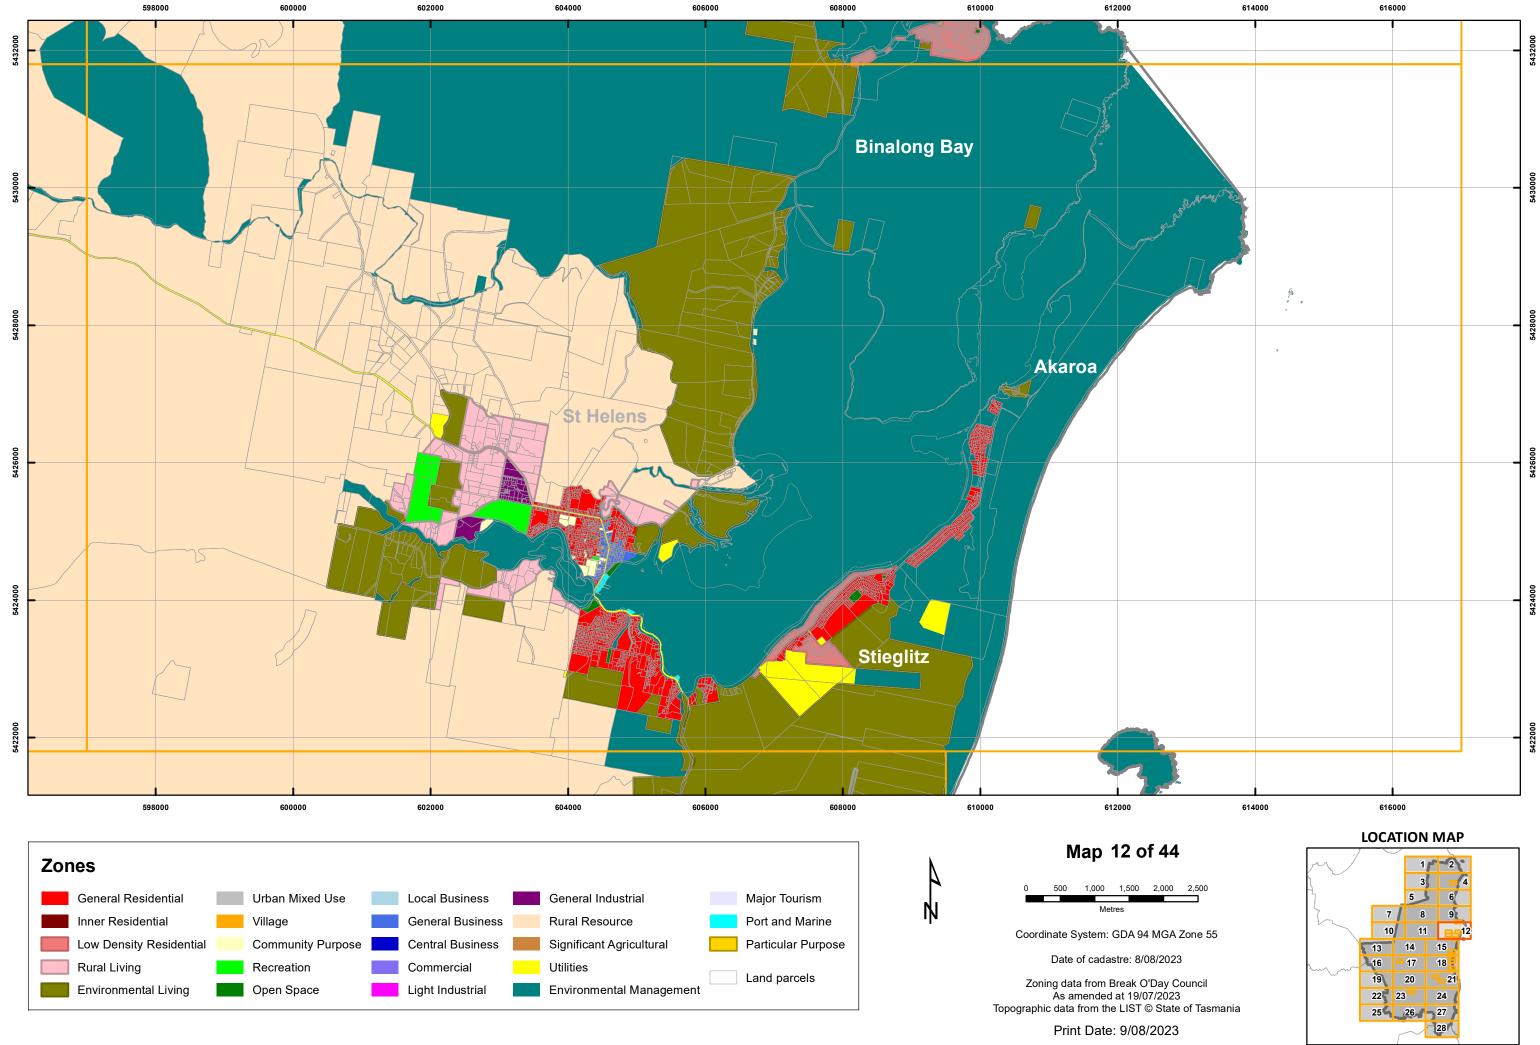

25 26 27 28

















Print Date: 9/08/2023

28

























Print Date: 9/08/2023

28



Print Date: 9/08/2023











**BREAK O'DAY INTERIM PLANNING SCHEME - 2013 - ZONING** 



# 5426000















|  | 5410000 |
|--|---------|
|  | 541     |
|  |         |
|  |         |
|  |         |
|  |         |
|  |         |
|  |         |
|  |         |
|  |         |
|  |         |

## LOCATION MAP



4

Ŵ



**BREAK O'DAY INTERIM PLANNING SCHEME - 2013 - ZONING** 











Particular Purpose

Land parcels

Significant Agricultural

Environmental Management

Utilities

Low Density Residential

Environmental Living

Rural Living

Community Purpose

Recreation

Open Space

Central Business

Commercial

Light Industrial

Coordinate System: GDA 94 MGA Zone 55

Date of cadastre: 08/08/2023

Zone