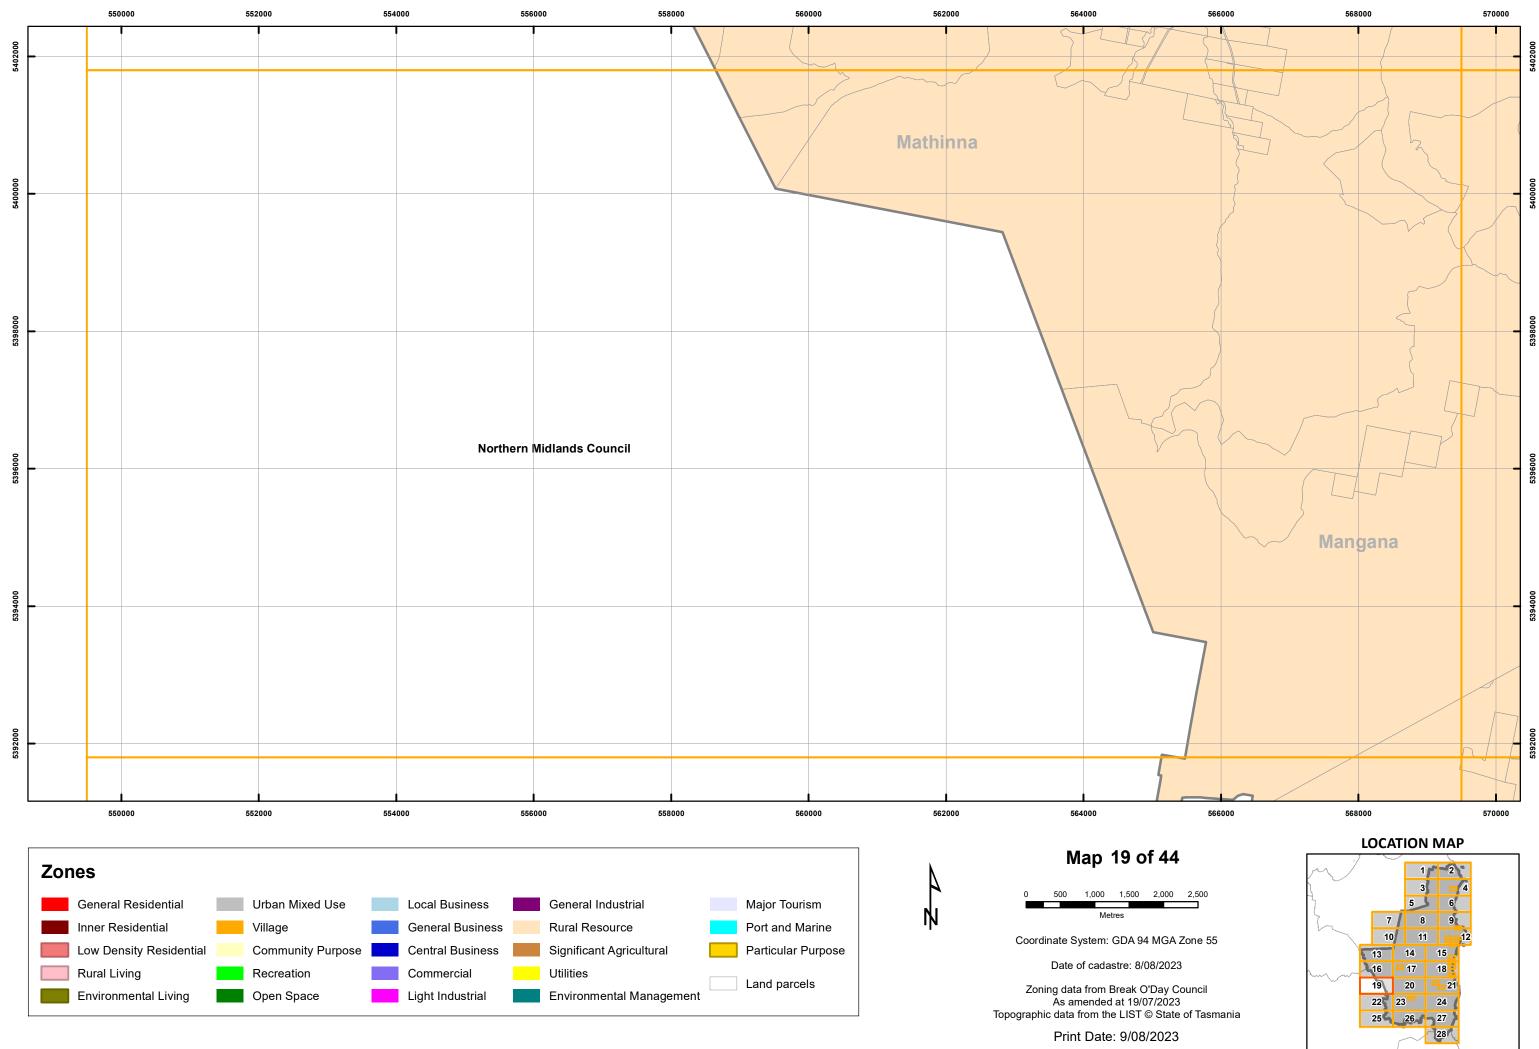

25 26 27 28

Print Date: 9/08/2023

28

Print Date: 9/08/2023

28

Print Date: 9/08/2023

**BREAK O'DAY INTERIM PLANNING SCHEME - 2013 - ZONING** 

# 5426000

|  | 5410000 |
|--|---------|
|  | 541     |
|  |         |
|  |         |
|  |         |
|  |         |
|  |         |
|  |         |
|  |         |
|  |         |
|  |         |

## LOCATION MAP

4

Ŵ

**BREAK O'DAY INTERIM PLANNING SCHEME - 2013 - ZONING** 

Particular Purpose

Land parcels

Significant Agricultural

Environmental Management

Utilities

Low Density Residential

Environmental Living

Rural Living

Community Purpose

Recreation

Open Space

Central Business

Commercial

Light Industrial

Coordinate System: GDA 94 MGA Zone 55

Date of cadastre: 08/08/2023

Zone data from Break O'Day Council As amended at 19/07/2023 Topographic data from the LIST © State of Tasmania

Print Date: 9/08/2023