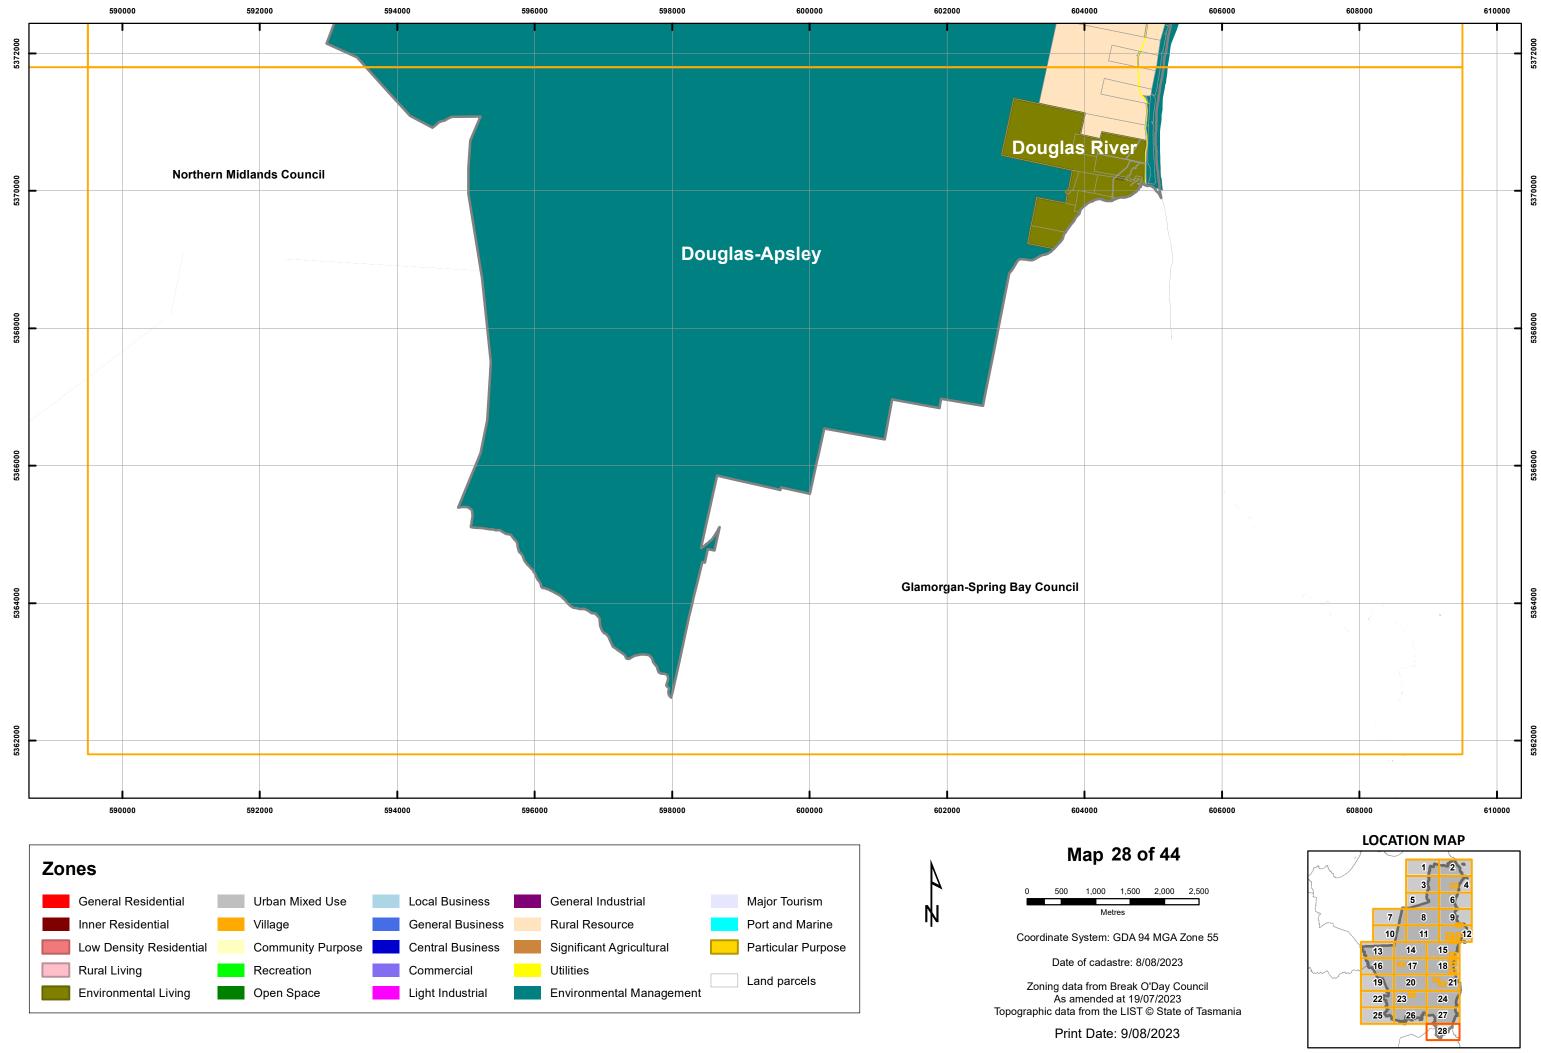

25 26 27 28

















Print Date: 9/08/2023

28

























Print Date: 9/08/2023

28



Print Date: 9/08/2023











**BREAK O'DAY INTERIM PLANNING SCHEME - 2013 - ZONING** 



# 5426000















|  | 5410000 |
|--|---------|
|  | 541     |
|  |         |
|  |         |
|  |         |
|  |         |
|  |         |
|  |         |
|  |         |
|  |         |
|  |         |

## LOCATION MAP



4

Ŵ



**BREAK O'DAY INTERIM PLANNING SCHEME - 2013 - ZONING** 











Particular Purpose

Land parcels

Significant Agricultural

Environmental Management

Utilities

Low Density Residential

Environmental Living

Rural Living

Community Purpose

Recreation

Open Space

Central Business

Commercial

Light Industrial

Coordinate System: GDA 94 MGA Zone 55

Date of cadastre: 08/08/2023

Zone data from Break O'Day Council As amended at 19/07/2023 Topographic data from the LIST © State of Tasmania

Pri