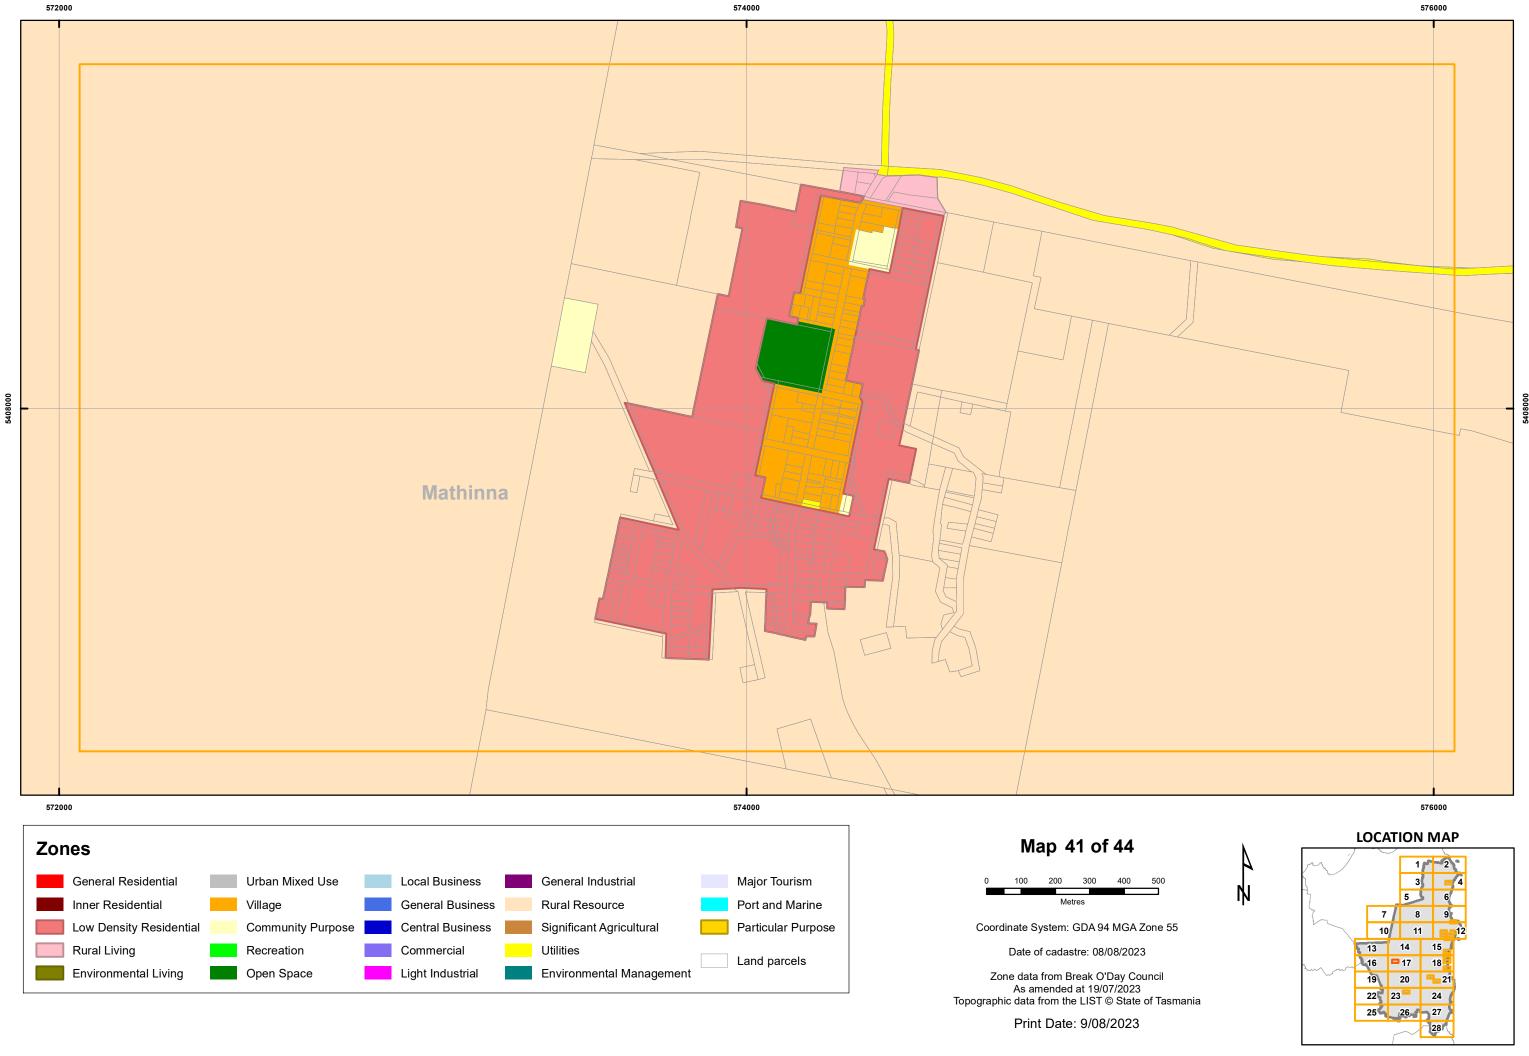

25 26 27 28

















Print Date: 9/08/2023

28

























Print Date: 9/08/2023

28



Print Date: 9/08/2023











**BREAK O'DAY INTERIM PLANNING SCHEME - 2013 - ZONING** 



# 5426000















|  | 5410000 |
|--|---------|
|  | 541     |
|  |         |
|  |         |
|  |         |
|  |         |
|  |         |
|  |         |
|  |         |
|  |         |
|  |         |

## LOCATION MAP



4

Ŵ



**BREAK O'DAY INTERIM PLANNING SCHEME - 2013 - ZONING** 











Particular Purpose

Land parcels

Significant Agricultural

Environmental Management

Utilities

Low Density Residential

Environmental Living

Rural Living

Community Purpose

Recreation

Open Space

Central Business

Commercial

Light Industrial

Coordinate System: GDA 94 MGA Zone 55

Date of cadastre: 08/08/2023

Zone data from Break O'Day Council As amended at 19/07/2023 Topographic data from the LIST © State of Tasmania

Print Date: 9/08/2023