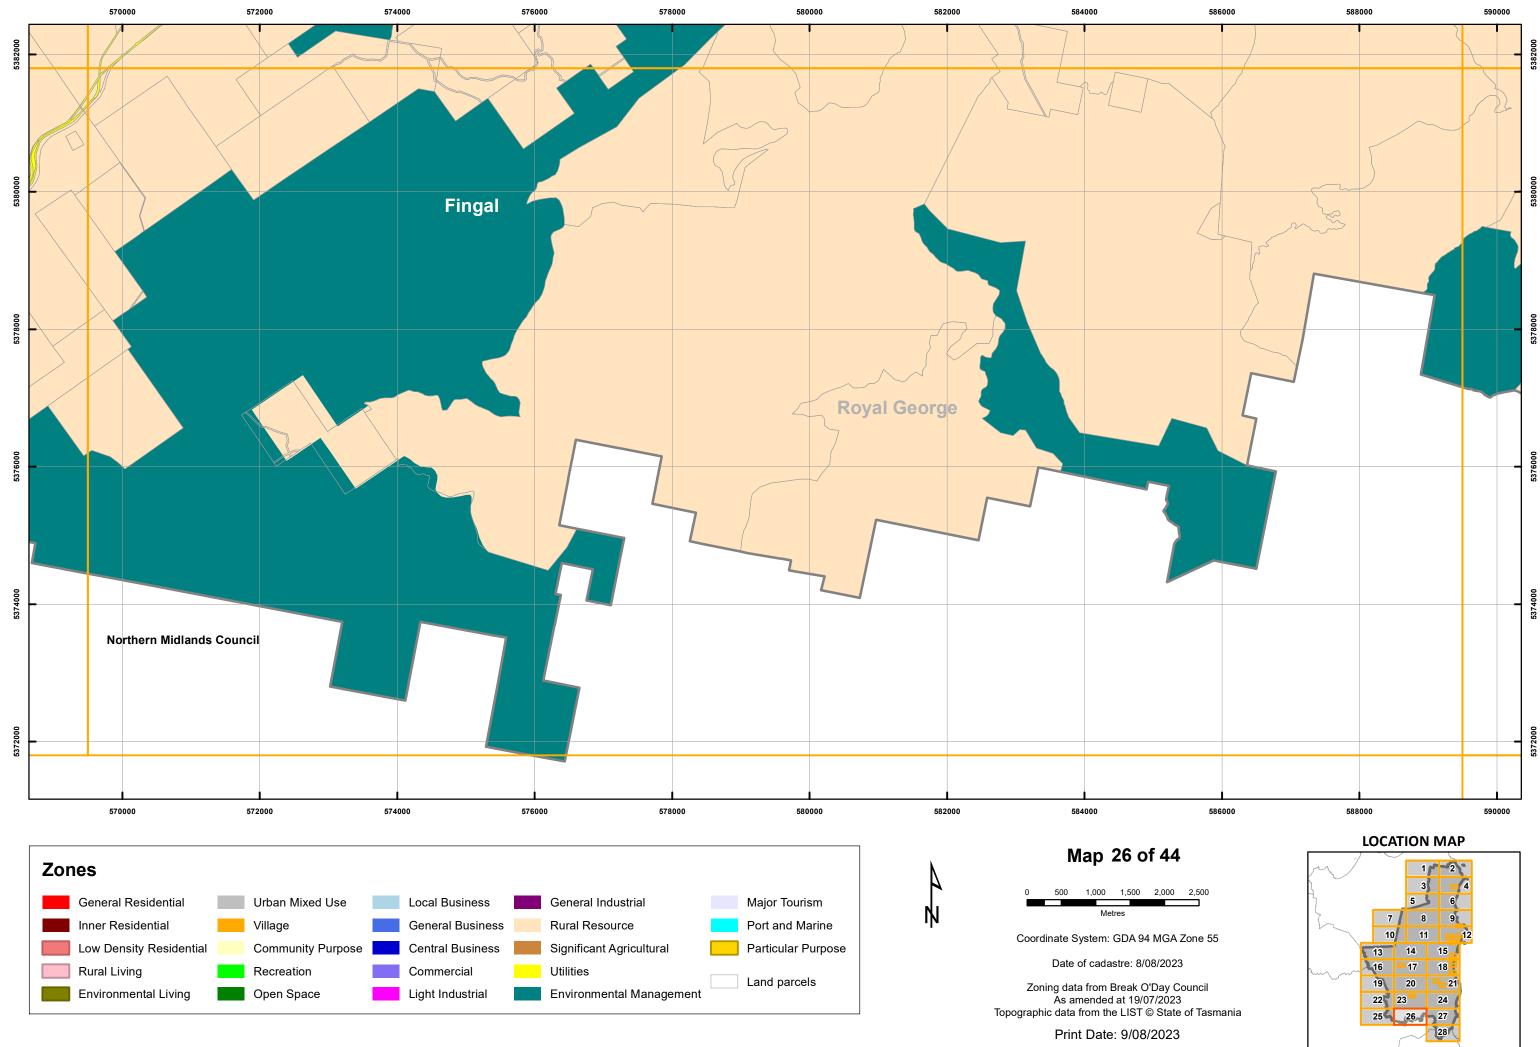

25 26 27 28

















Print Date: 9/08/2023

28

























Print Date: 9/08/2023

28



Print Date: 9/08/2023











**BREAK O'DAY INTERIM PLANNING SCHEME - 2013 - ZONING** 



# 5426000















|  | 5410000 |
|--|---------|
|  | 541     |
|  |         |
|  |         |
|  |         |
|  |         |
|  |         |
|  |         |
|  |         |
|  |         |
|  |         |

## LOCATION MAP



4

Ŵ



**BREAK O'DAY INTERIM PLANNING SCHEME - 2013 - ZONING** 











Particular Purpose

Land parcels

Significant Agricultural

Environmental Management

Utilities

Low Density Residential

Environmental Living

Rural Living

Community Purpose

Recreation

Open Space

Central Business

Commercial

Light Industrial

Coordinate System: GDA 94 MGA Zone 55

Date of cadastre: 08/08/2023

Zone data from Break O'Day Council As amended at 19/07/2023 Topographic data from the LIST © State of Tasmania