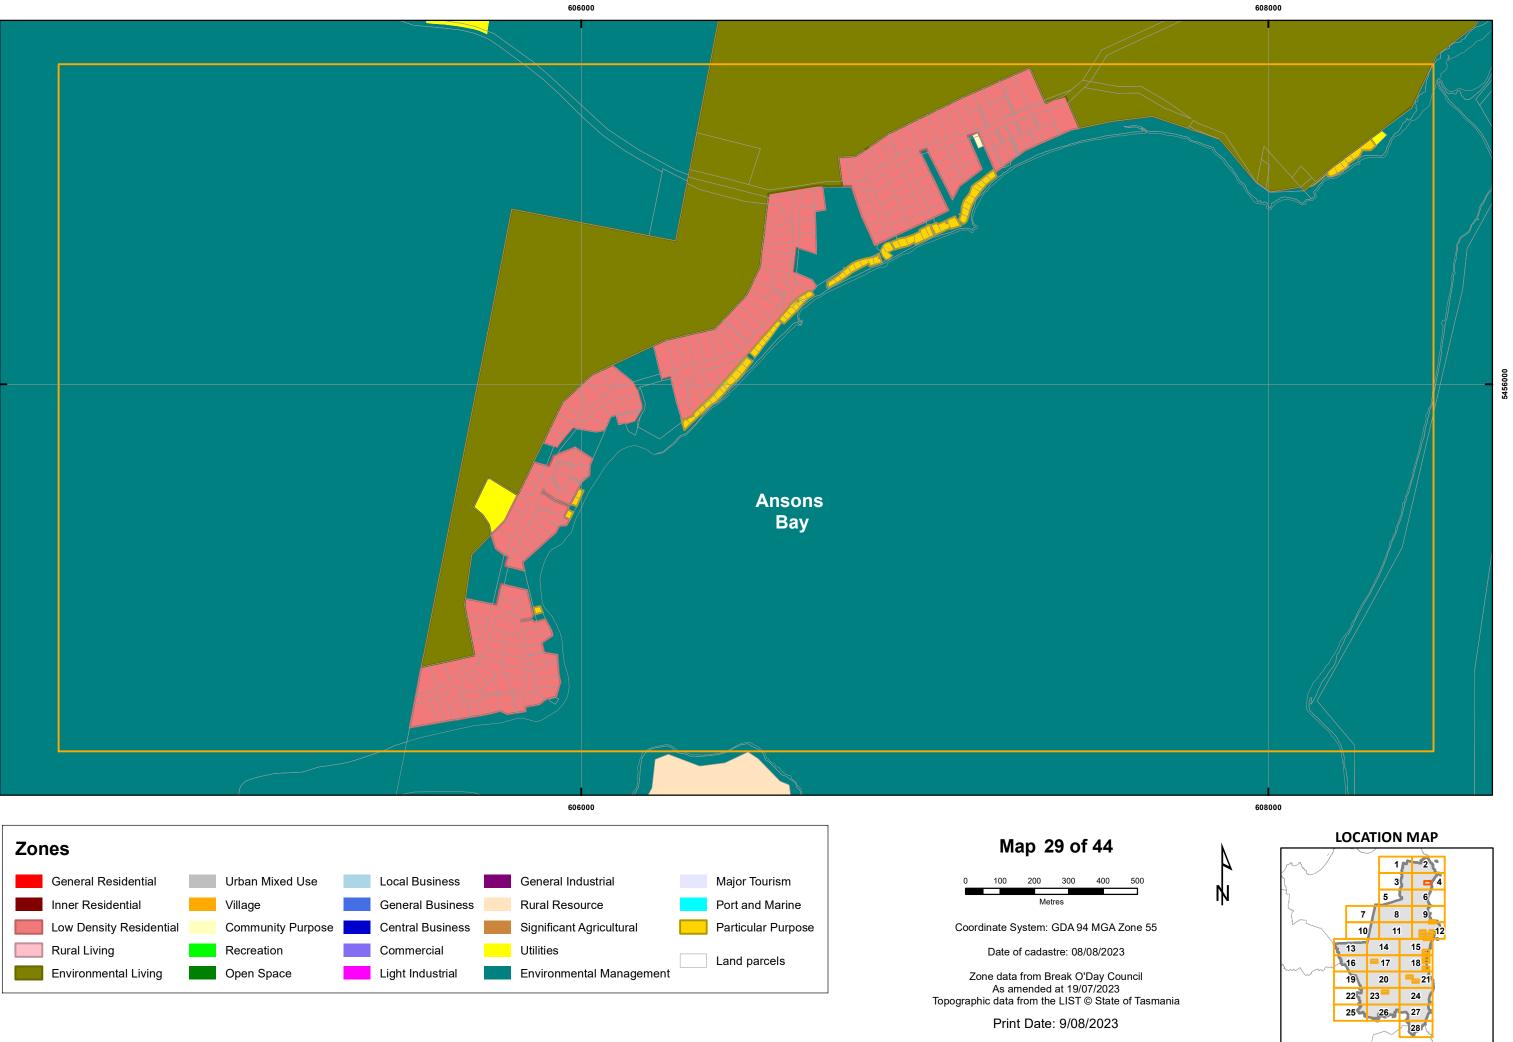

25 26 27 28

















Print Date: 9/08/2023

28

























Print Date: 9/08/2023

28



Print Date: 9/08/2023











**BREAK O'DAY INTERIM PLANNING SCHEME - 2013 - ZONING** 



# 5426000















|  | 5410000 |
|--|---------|
|  | 541     |
|  |         |
|  |         |
|  |         |
|  |         |
|  |         |
|  |         |
|  |         |
|  |         |
|  |         |

## LOCATION MAP



4

Ŵ



**BREAK O'DAY INTERIM PLANNING SCHEME - 2013 - ZONING** 











Particular Purpose

Land parcels

Significant Agricultural

Environmental Management

Utilities

Low Density Residential

Environmental Living

Rural Living

Community Purpose

Recreation

Open Space

Central Business

Commercial

Light Industrial

Coordinate System: GDA 94 MGA Zone 55

Date of cadastre: 08/08/2023

Zone data from Break O'Day Council As amended at 19/07/2023 Topographic data from the LIST © State of Tasmania

Print