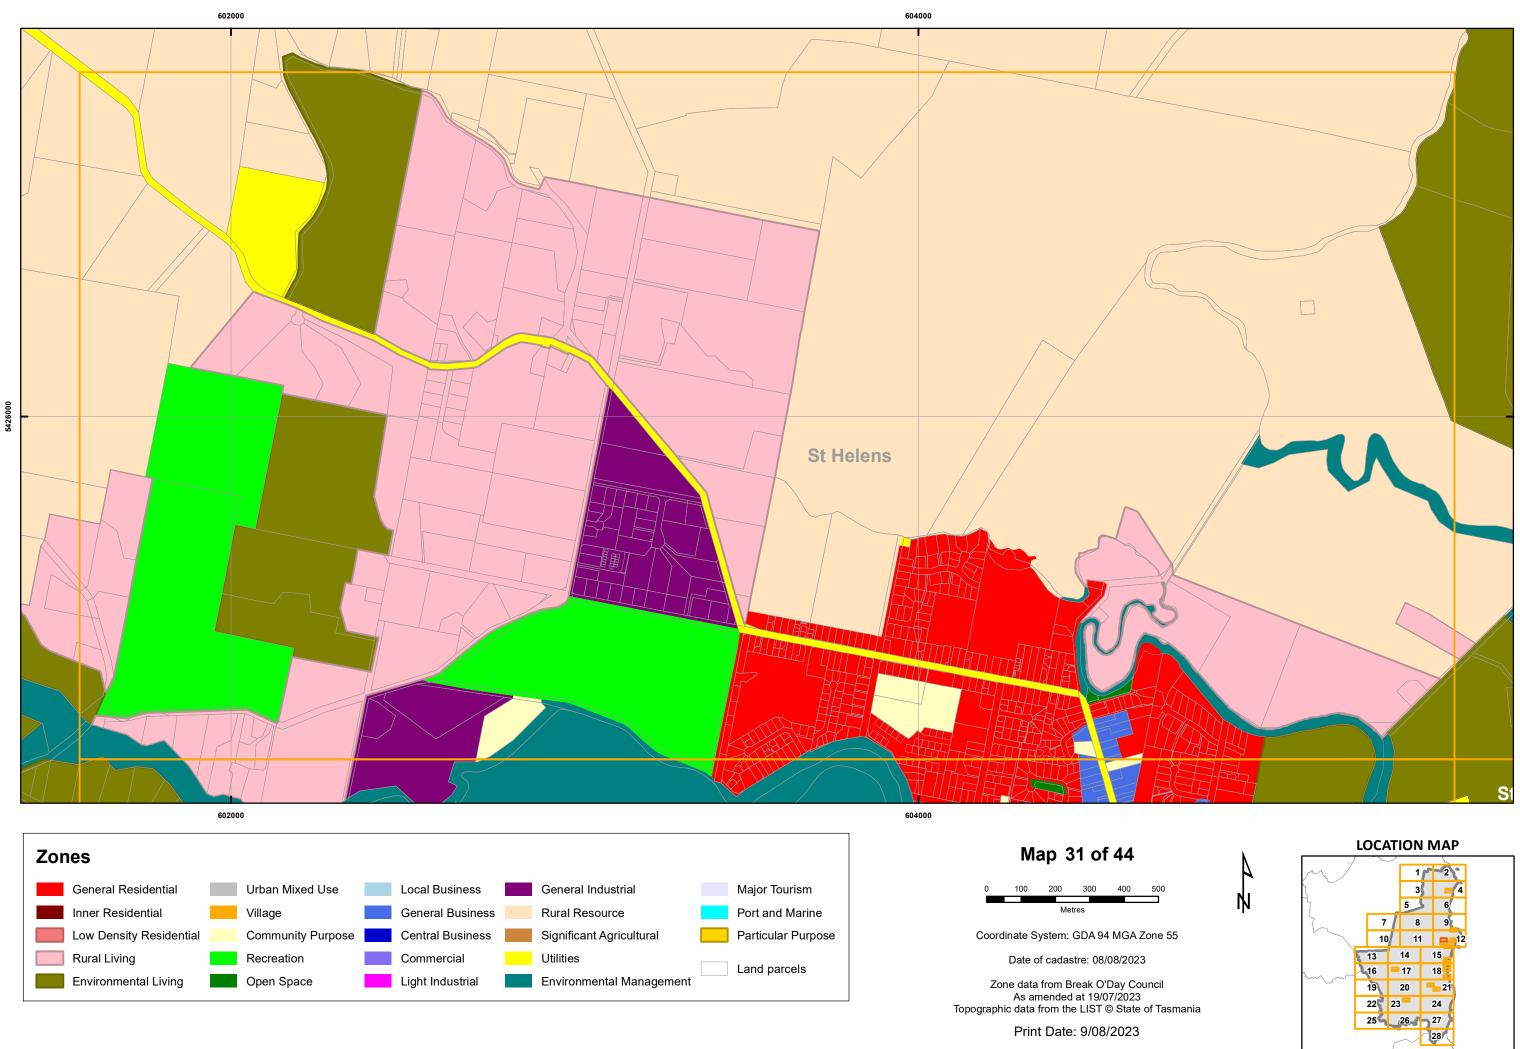

25 26 27 28

















Print Date: 9/08/2023

28

























Print Date: 9/08/2023

28



Print Date: 9/08/2023











**BREAK O'DAY INTERIM PLANNING SCHEME - 2013 - ZONING** 



# 5426000















|  | 5410000 |
|--|---------|
|  | 541     |
|  |         |
|  |         |
|  |         |
|  |         |
|  |         |
|  |         |
|  |         |
|  |         |
|  |         |

## LOCATION MAP



4

Ŵ



**BREAK O'DAY INTERIM PLANNING SCHEME - 2013 - ZONING** 











Particular Purpose

Land parcels

Significant Agricultural

Environmental Management

Utilities

Low Density Residential

Environmental Living

Rural Living

Community Purpose

Recreation

Open Space

Central Business

Commercial

Light Industrial

Coordinate System: GDA 94 MGA Zone 55

Date of cadastre: 08/08/2023

Zone data from Break O'Day Council As amended at 19/07/2023 Topographic data from the LIST © State of Tasmania

Print Date: 9/08/2023