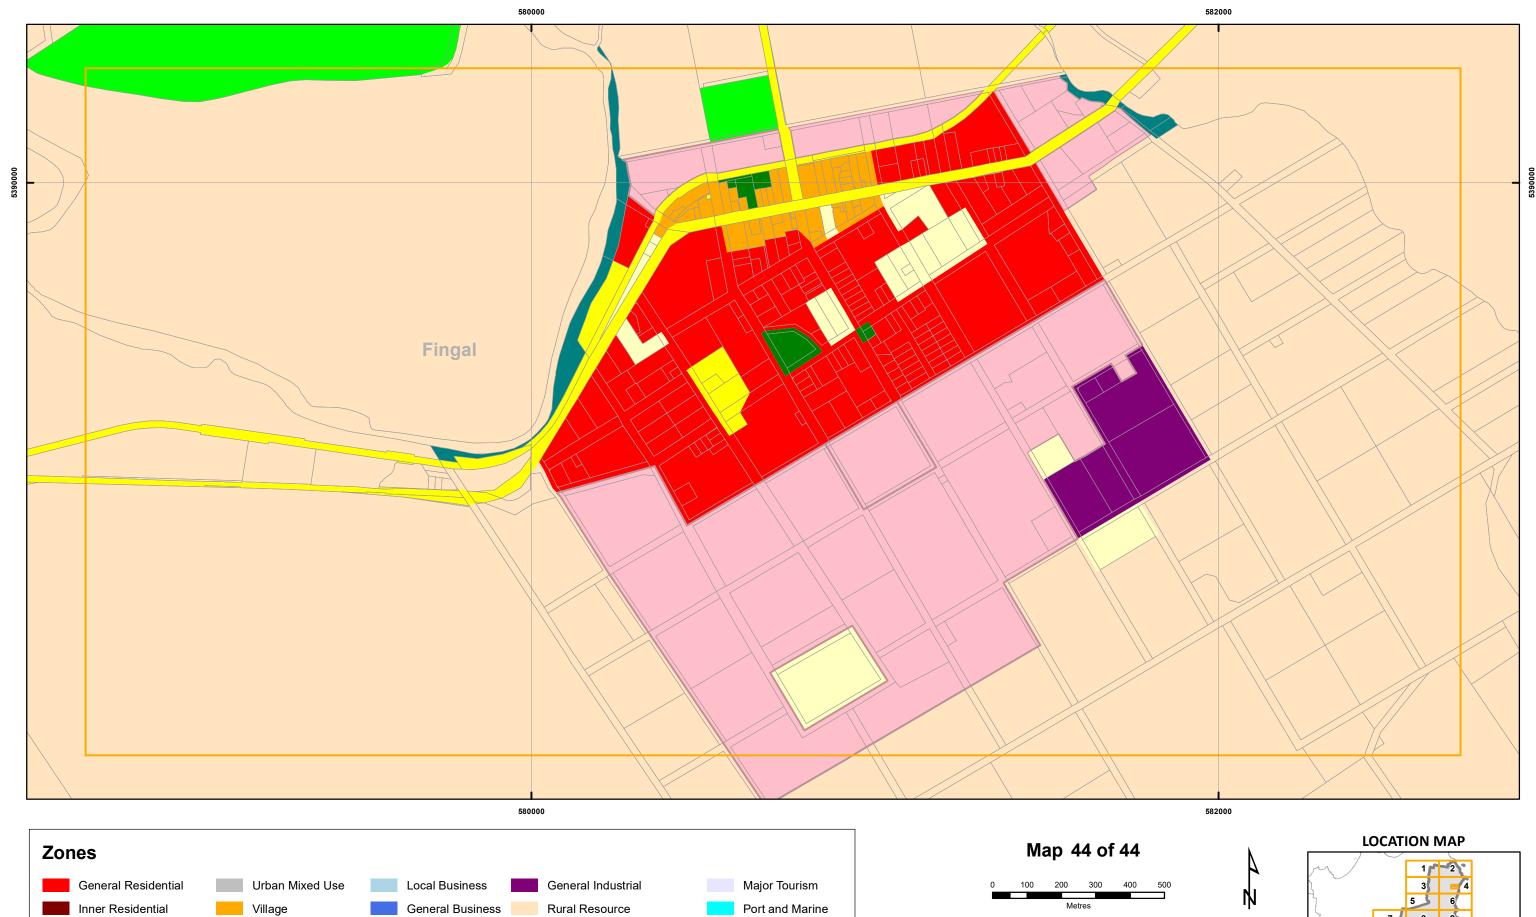

## LOCATION MAP

4

Ŵ

**BREAK O'DAY INTERIM PLANNING SCHEME - 2013 - ZONING** 

Particular Purpose

Land parcels

Significant Agricultural

Environmental Management

Utilities

Low Density Residential

Environmental Living

Rural Living

Community Purpose

Recreation

Open Space

Central Business

Commercial

Light Industrial

Coordinate System: GDA 94 MGA Zone 55

Date of cadastre: 08/08/2023

Zone data from Break O'Day Council As amended at 19/07/2023 Topographic data from the LIST © State of Tasmania