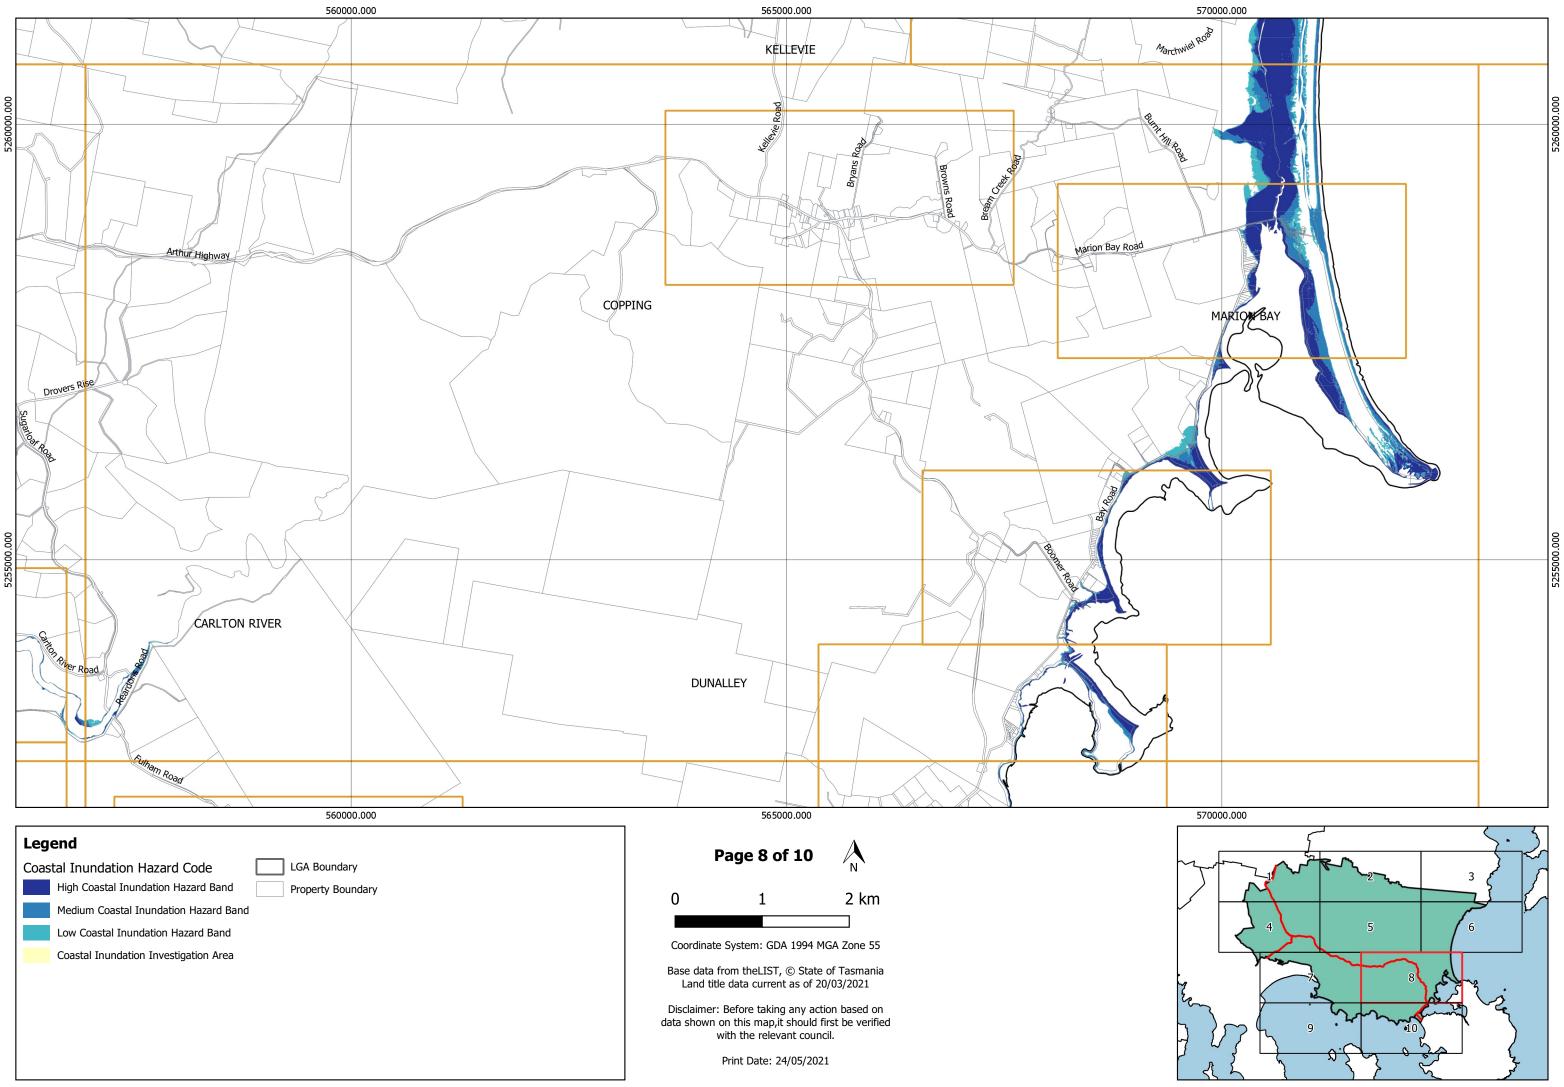

# Sorell Council Local Provisions Schedule - Coastal Inundation Hazard Overlay

Print Date: 24/05/2021

Disclaimer: Before taking any action based on data shown on this map,it should first be verified with the relevant council.

Sorell Council Local Provisions Schedule - Coastal Inundation Hazard Overlay

Sorell Council Local Provisions Schedule - Coastal Inundation Hazard Overlay

Sorell Council Local Provisions Schedule - Coastal Inundation Hazard Overlay