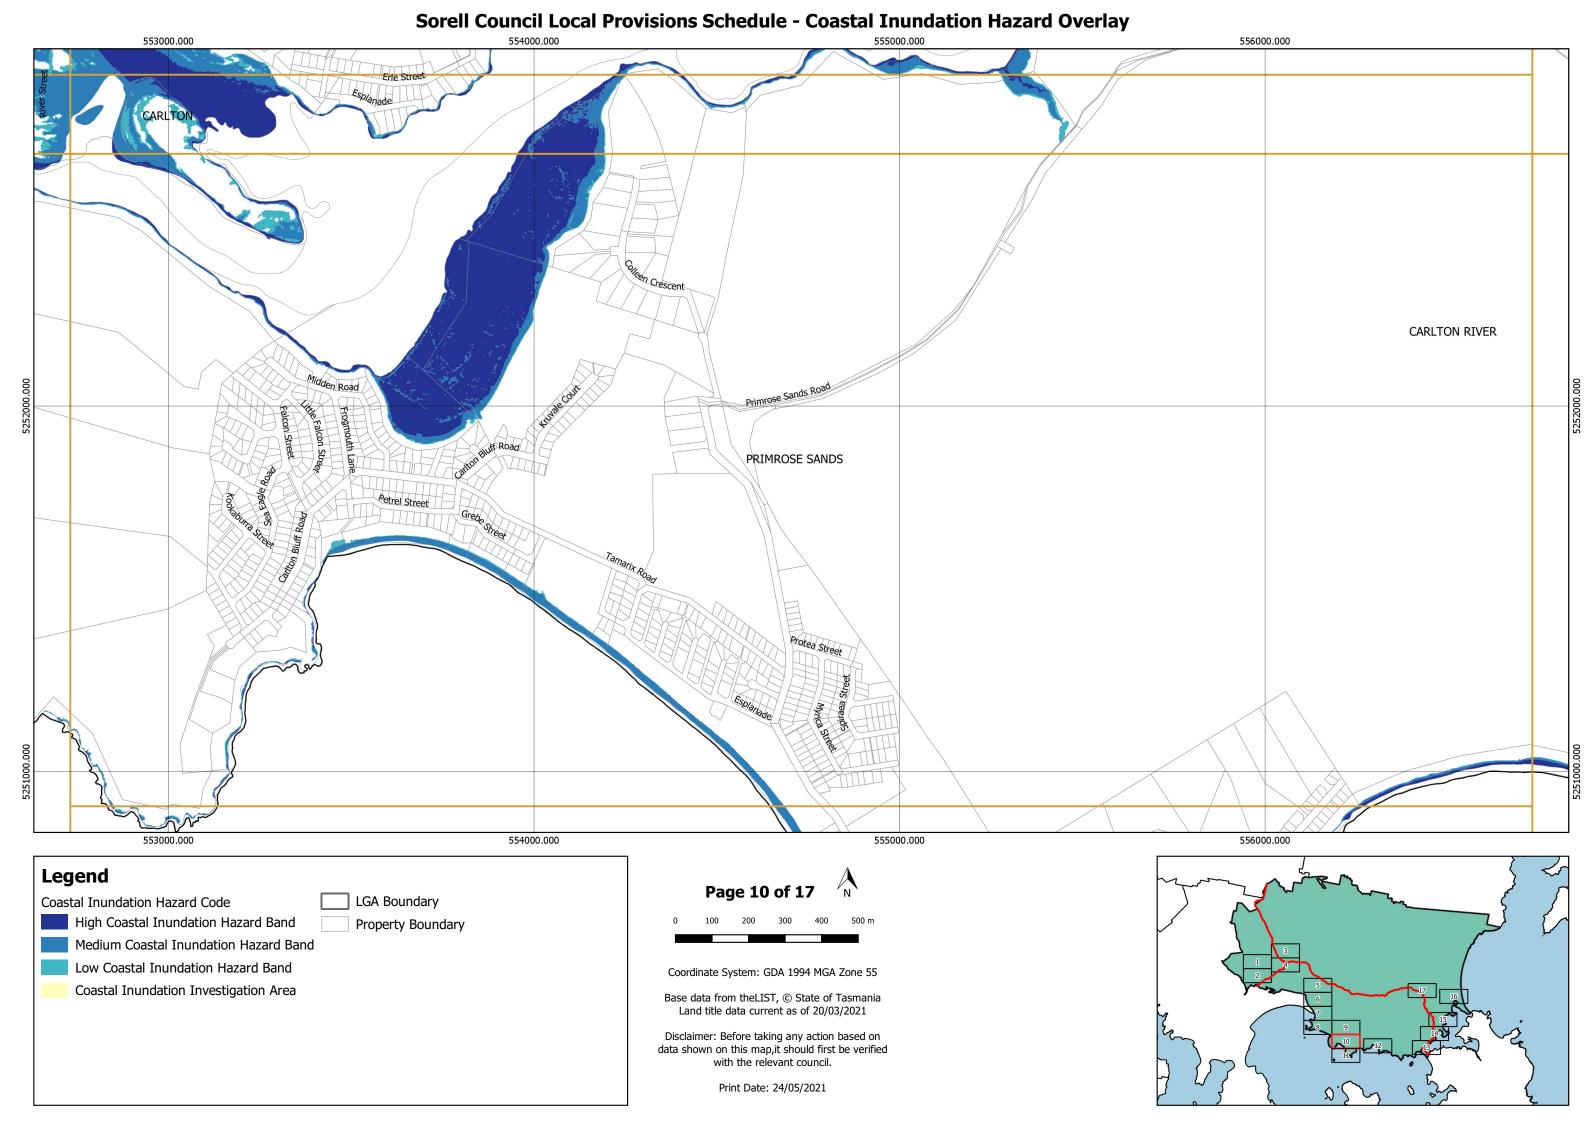

# Sorell Council Local Provisions Schedule - Coastal Inundation Hazard Overlay

Print Date: 24/05/2021

Disclaimer: Before taking any action based on data shown on this map,it should first be verified with the relevant council.

Sorell Council Local Provisions Schedule - Coastal Inundation Hazard Overlay

Sorell Council Local Provisions Schedule - Coastal Inundation Hazard Overlay

Sorell Council Local Provisions Schedule - Coastal Inundation Hazard Overlay