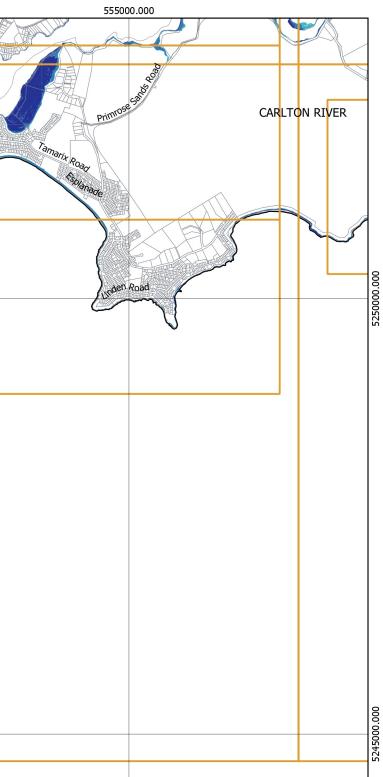

|                                                       | 54500 | 00.000 | 550                                                                                      |          |
|-------------------------------------------------------|-------|--------|------------------------------------------------------------------------------------------|----------|
|                                                       |       |        |                                                                                          | CARLTON  |
|                                                       |       |        |                                                                                          |          |
|                                                       |       |        | 0                                                                                        |          |
|                                                       |       |        |                                                                                          |          |
|                                                       |       |        |                                                                                          |          |
|                                                       |       |        |                                                                                          |          |
|                                                       |       |        |                                                                                          |          |
|                                                       |       |        |                                                                                          |          |
|                                                       |       |        |                                                                                          |          |
|                                                       |       |        |                                                                                          |          |
|                                                       |       |        |                                                                                          |          |
|                                                       |       |        |                                                                                          |          |
|                                                       |       |        |                                                                                          |          |
|                                                       |       |        |                                                                                          | D        |
|                                                       |       |        |                                                                                          |          |
|                                                       |       |        |                                                                                          |          |
|                                                       |       |        |                                                                                          |          |
|                                                       |       |        |                                                                                          |          |
|                                                       |       |        |                                                                                          |          |
|                                                       |       |        |                                                                                          |          |
|                                                       |       |        |                                                                                          |          |
|                                                       |       |        |                                                                                          |          |
|                                                       |       |        |                                                                                          |          |
|                                                       |       |        |                                                                                          |          |
|                                                       |       |        |                                                                                          |          |
|                                                       |       |        |                                                                                          |          |
|                                                       |       |        |                                                                                          |          |
|                                                       |       |        |                                                                                          |          |
|                                                       |       |        |                                                                                          |          |
|                                                       |       |        |                                                                                          |          |
|                                                       | 5450  | 00.000 | 55(                                                                                      | 0000.000 |
| Legend                                                |       |        |                                                                                          |          |
| Coastal Inundation Hazard Code LGA Boundary           |       |        | Page 9 of 10 $\bigwedge_{N}$                                                             |          |
| High Coastal Inundation Hazard Band Property Boundary |       |        |                                                                                          |          |
| Medium Coastal Inundation Hazard Band                 |       |        |                                                                                          | km       |
| Low Coastal Inundation Hazard Band                    |       |        | Coordinate System: GDA 1994 MGA Zon                                                      | e 55     |
| Coastal Inundation Investigation Area                 |       |        | Base data from theLIST, © State of Tasn                                                  |          |
|                                                       |       |        | Land title data current as of 20/03/202                                                  | 21       |
|                                                       |       |        | Disclaimer: Before taking any action base<br>data shown on this map,it should first be v | ed on    |
|                                                       |       |        | with the relevant council.                                                               |          |
|                                                       |       |        | Print Date: 24/05/2021                                                                   |          |