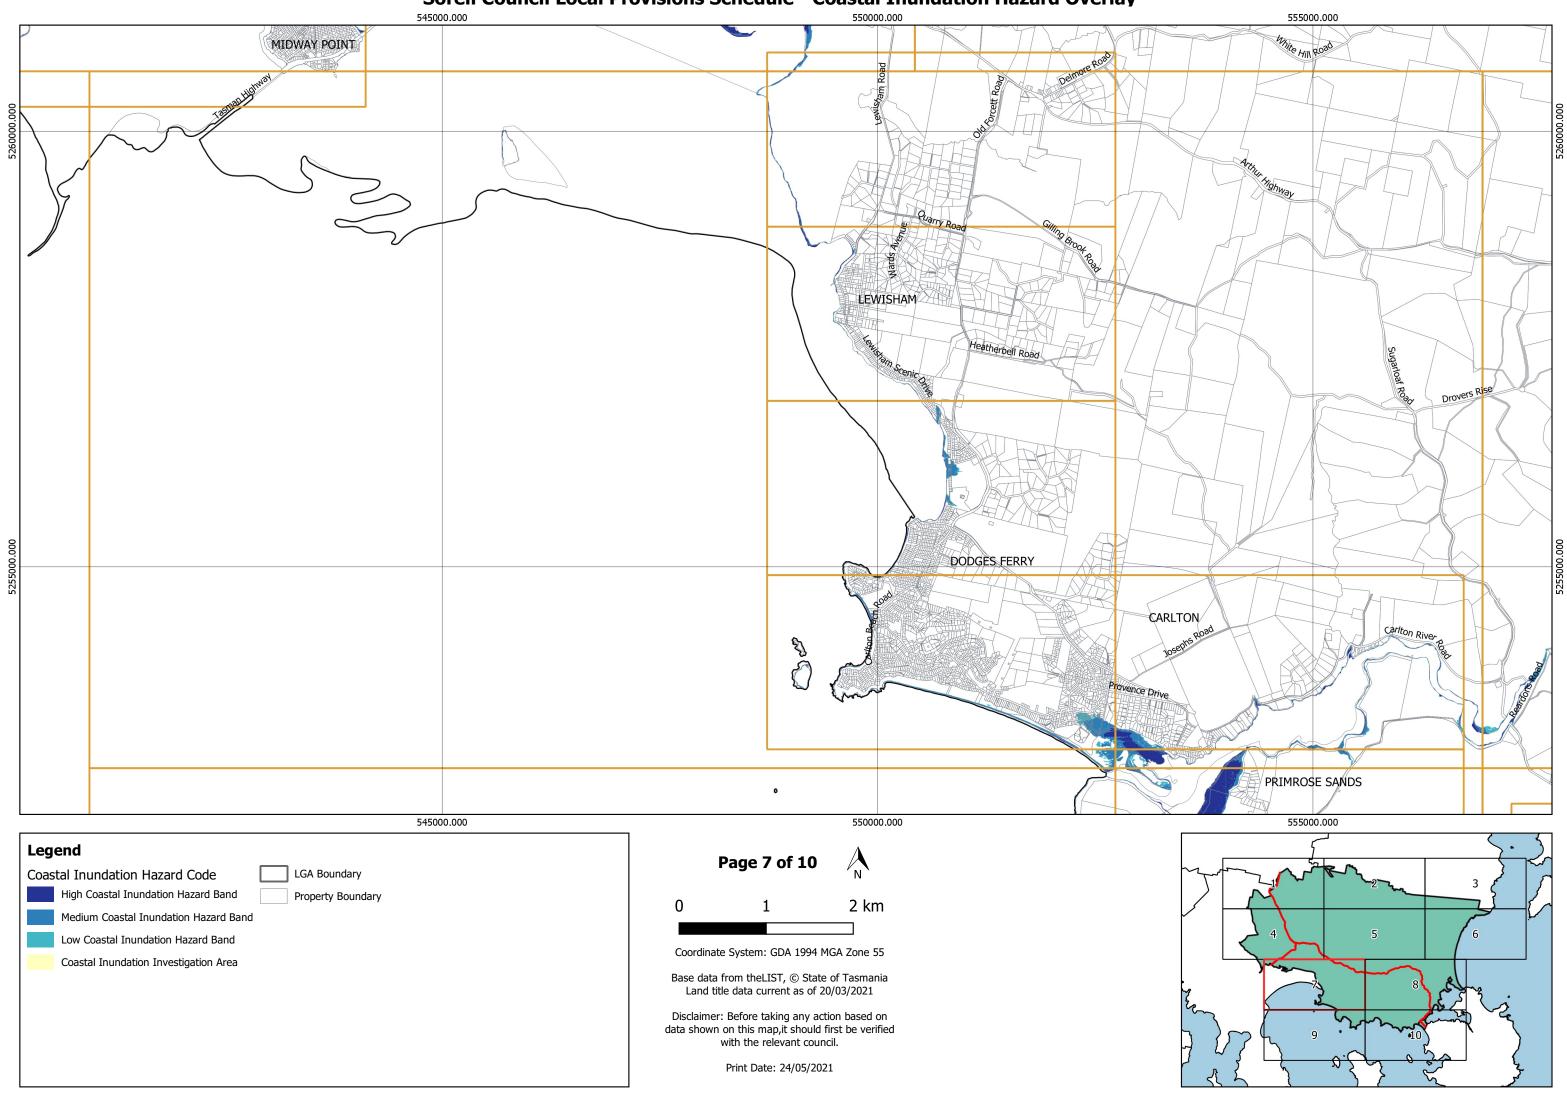

# Sorell Council Local Provisions Schedule - Coastal Inundation Hazard Overlay

Print Date: 24/05/2021

Disclaimer: Before taking any action based on data shown on this map,it should first be verified with the relevant council.

Sorell Council Local Provisions Schedule - Coastal Inundation Hazard Overlay

Sorell Council Local Provisions Schedule - Coastal Inundation Hazard Overlay

Sorell Council Local Provisions Schedule - Coastal Inundation Hazard Overlay