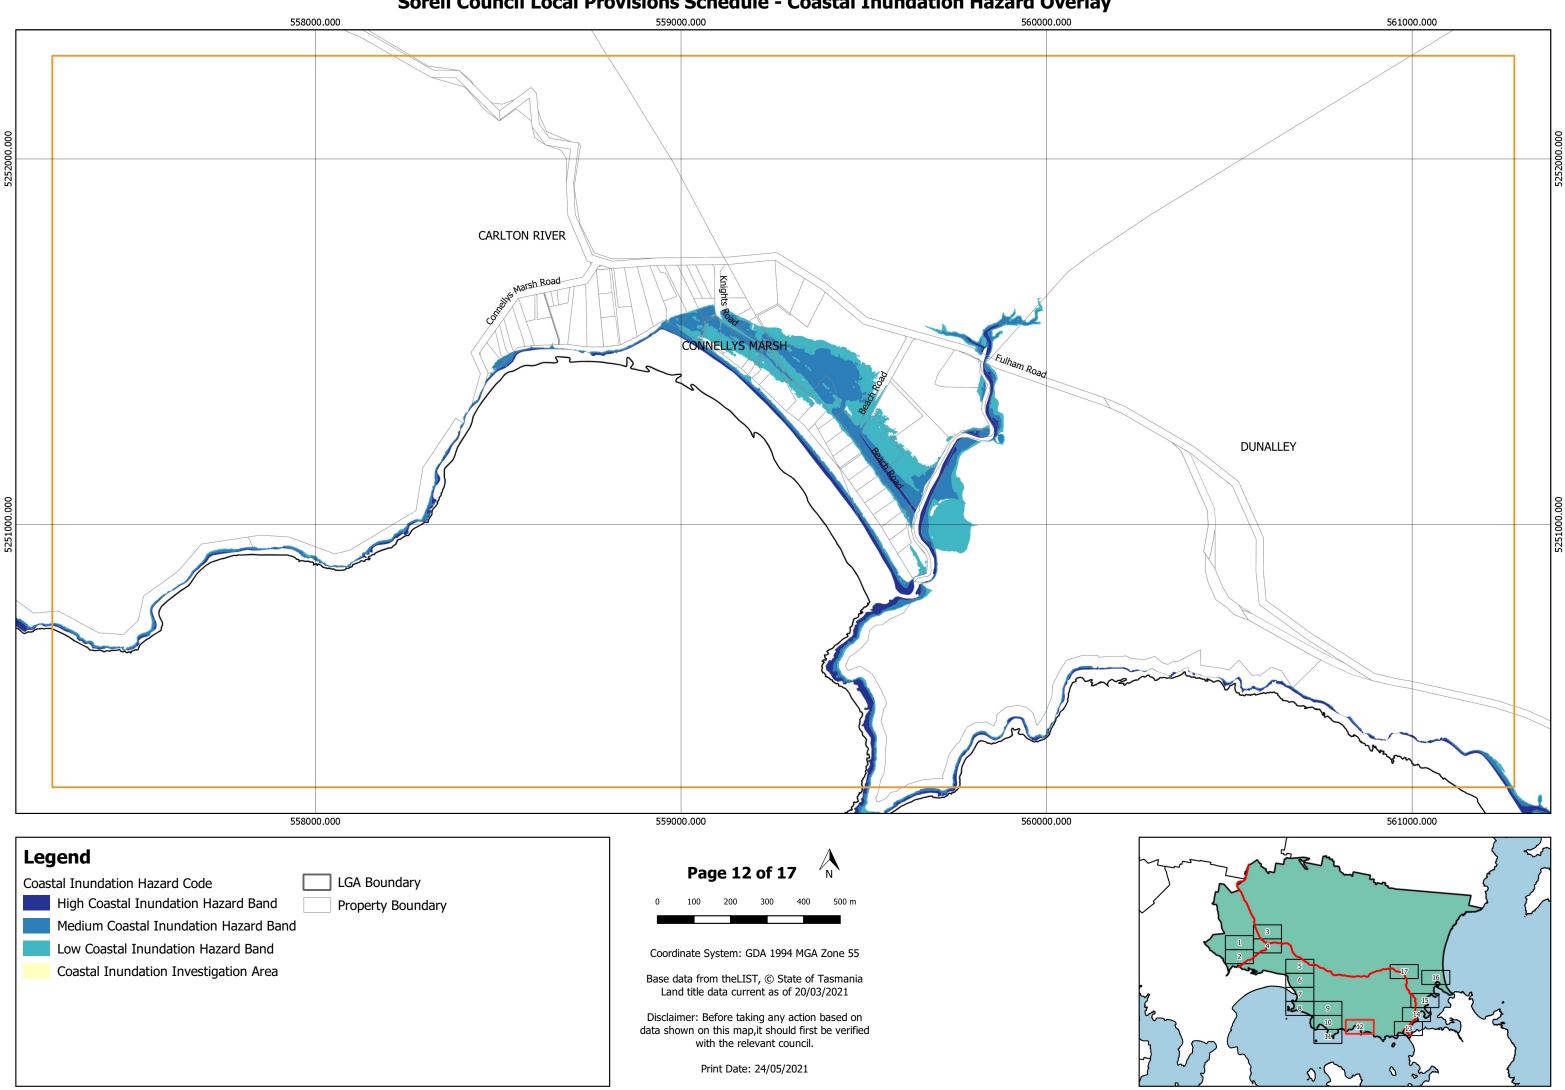

# Sorell Council Local Provisions Schedule - Coastal Inundation Hazard Overlay

Print Date: 24/05/2021

Disclaimer: Before taking any action based on data shown on this map,it should first be verified with the relevant council.

Sorell Council Local Provisions Schedule - Coastal Inundation Hazard Overlay

Sorell Council Local Provisions Schedule - Coastal Inundation Hazard Overlay

Sorell Council Local Provisions Schedule - Coastal Inundation Hazard Overlay