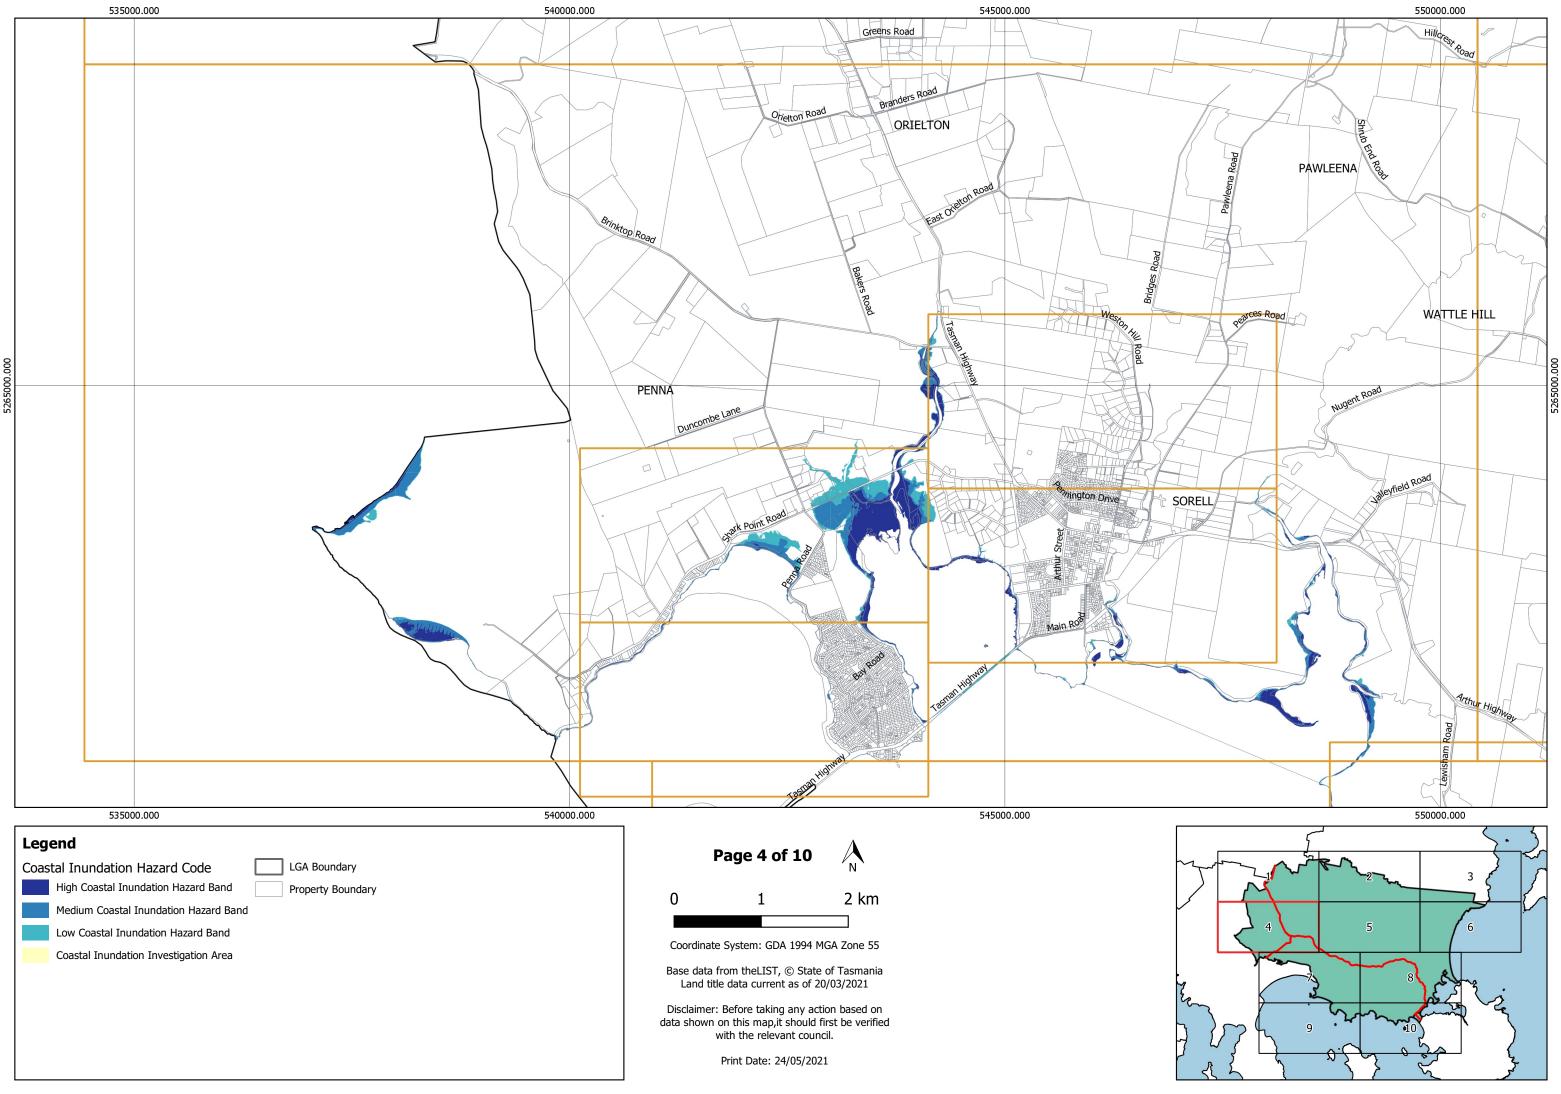

# Sorell Council Local Provisions Schedule - Coastal Inundation Hazard Overlay

Print Date: 24/05/2021

Disclaimer: Before taking any action based on data shown on this map,it should first be verified with the relevant council.