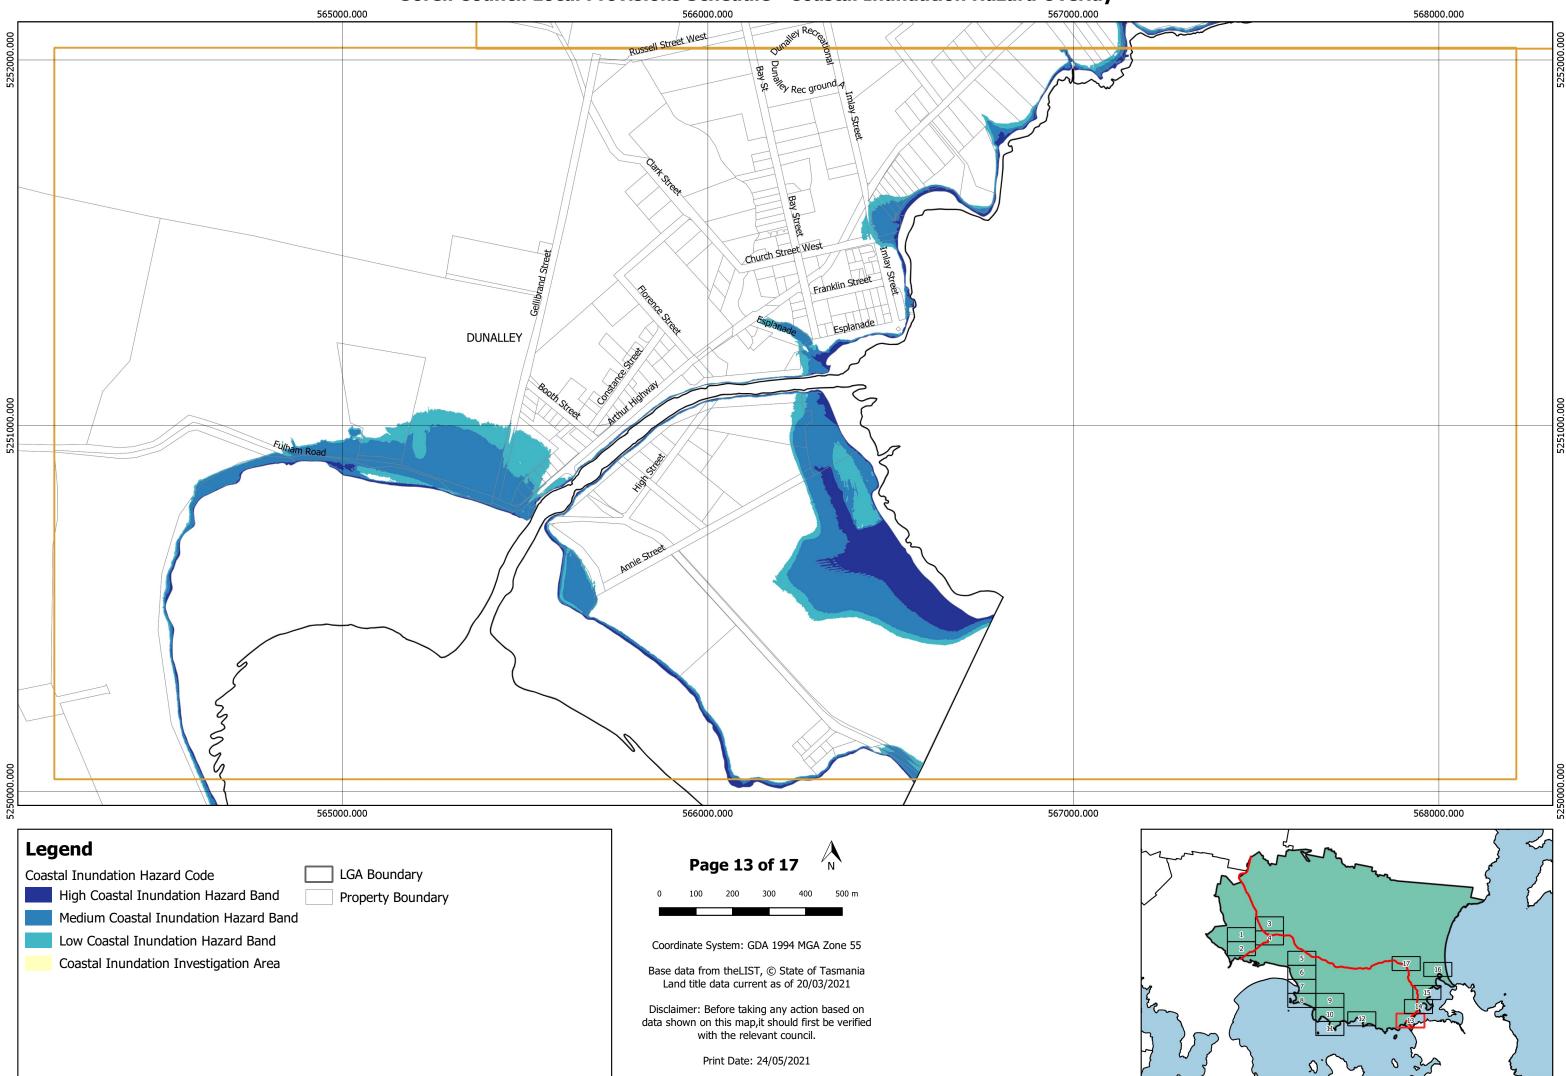

# Sorell Council Local Provisions Schedule - Coastal Inundation Hazard Overlay

Print Date: 24/05/2021

Disclaimer: Before taking any action based on data shown on this map,it should first be verified with the relevant council.

Sorell Council Local Provisions Schedule - Coastal Inundation Hazard Overlay

Sorell Council Local Provisions Schedule - Coastal Inundation Hazard Overlay

Sorell Council Local Provisions Schedule - Coastal Inundation Hazard Overlay