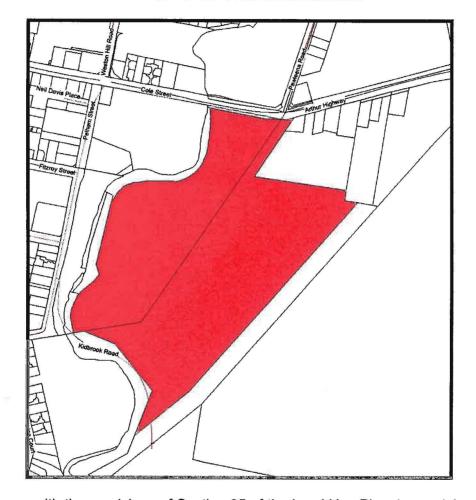

## SORELL INTERIM PLANNING SCHEME 2015 AMENDMENT NO. 3/2019

To amend the Sorell Interim Planning Scheme 2015 as follows:

Land affected by this amendment: 5 (CT 16027/1) & Lot 1 Arthur Highway (CT 8740/1), Sorell as identified below is to be zoned General Residential.