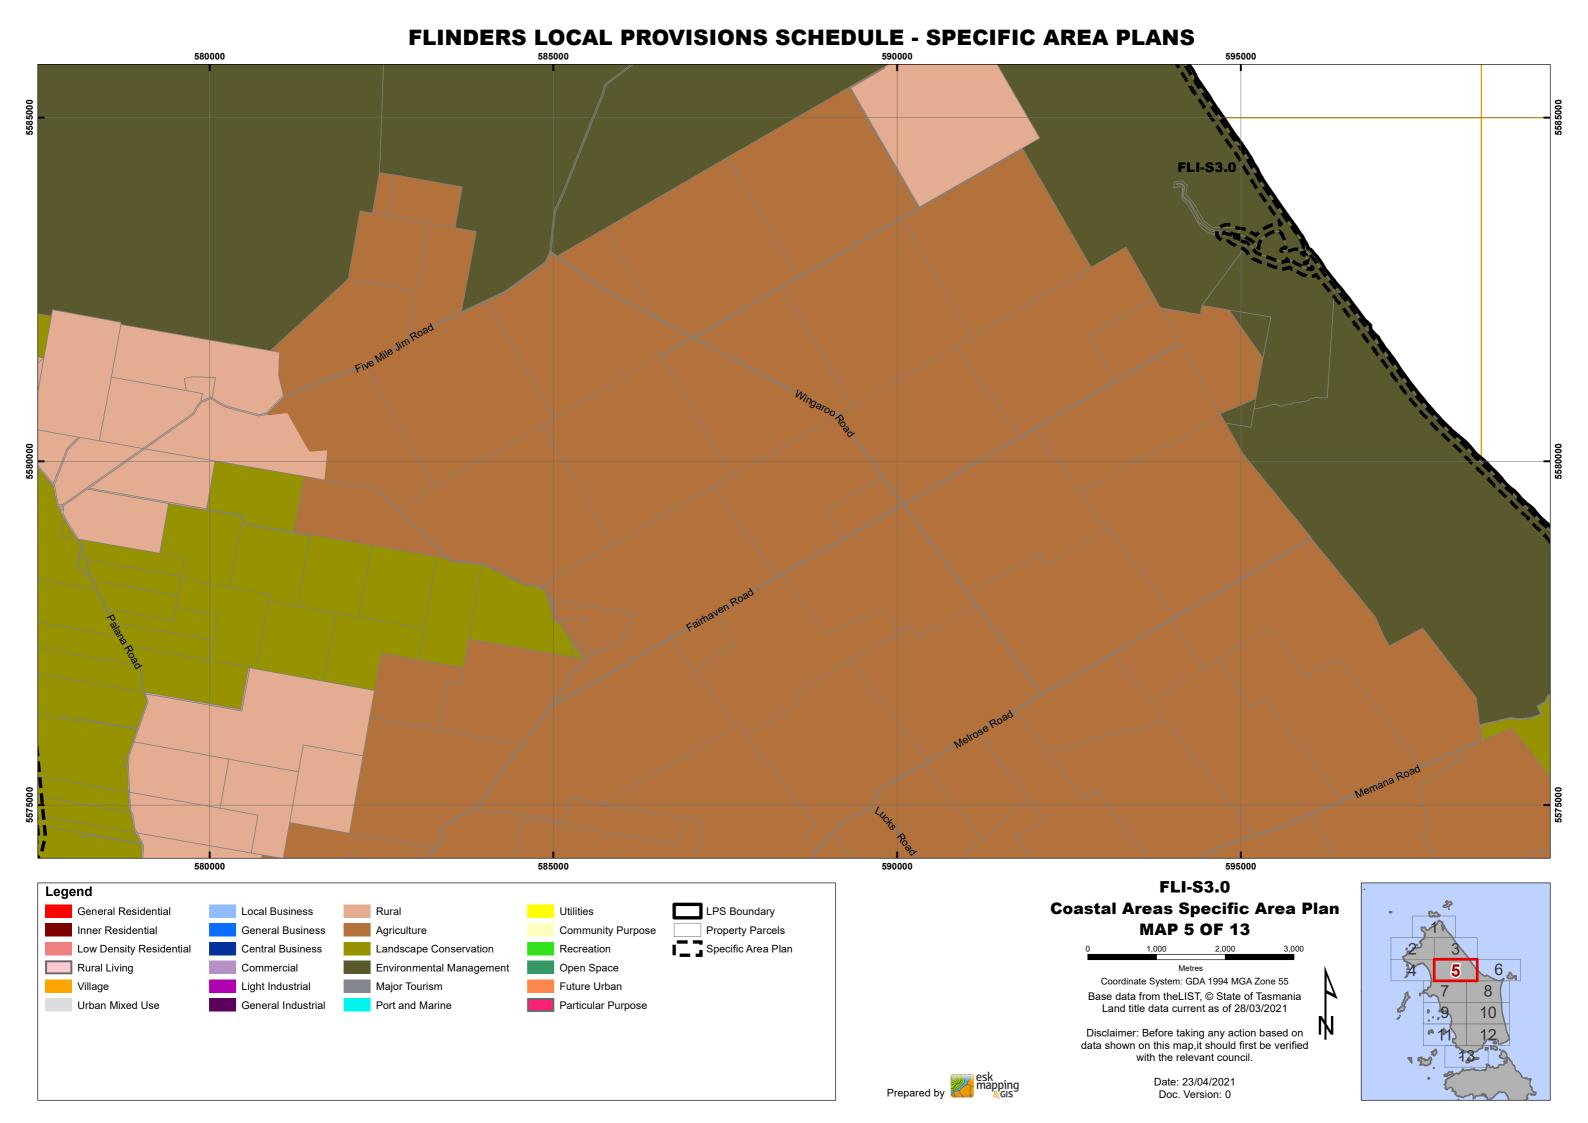

00 565000 570000 **FLI-S3.0** Legend **Coastal Areas Specific Area Plan** General Residential Local Business Rural Utilities LPS Boundary **MAP 4 OF 13** Inner Residential General Business Property Parcels Agriculture Community Purpose Low Density Residential Central Business Specific Area Plan Landscape Conservation Recreation Rural Living Commercial **Environmental Management** Open Space Coordinate System: GDA 1994 MGA Zone 55 Village Light Industrial Major Tourism Future Urban Base data from theLIST, © State of Tasmania Urban Mixed Use General Industrial Port and Marine Particular Purpose Land title data current as of 28/03/2021 Disclaimer: Before taking any action based on data shown on this map,it should first be verified with the relevant council. Date: 23/04/2021

Doc. Version: 0



# FLINDERS LOCAL PROVISIONS SCHEDULE - SPECIFIC AREA PLANS





#### FLINDERS LOCAL PROVISIONS SCHEDULE - SPECIFIC AREA PLANS 595000 610000 Conways Road FLI-S3.0 595000 600000 605000 **FLI-S3.0** Legend **Coastal Areas Specific Area Plan** General Residential Local Business Rural Utilities LPS Boundary **MAP 8 OF 13** Inner Residential Property Parcels General Business Agriculture Community Purpose Specific Area Plan Low Density Residential Central Business Landscape Conservation Recreation Rural Living Commercial **Environmental Management** Open Space Coordinate System: GDA 1994 MGA Zone 55 Village Light Industrial Major Tourism Future Urban Base data from theLIST, © State of Tasmania Urban Mixed Use General Industrial Port and Marine Particular Purpose Land title data current as of 28