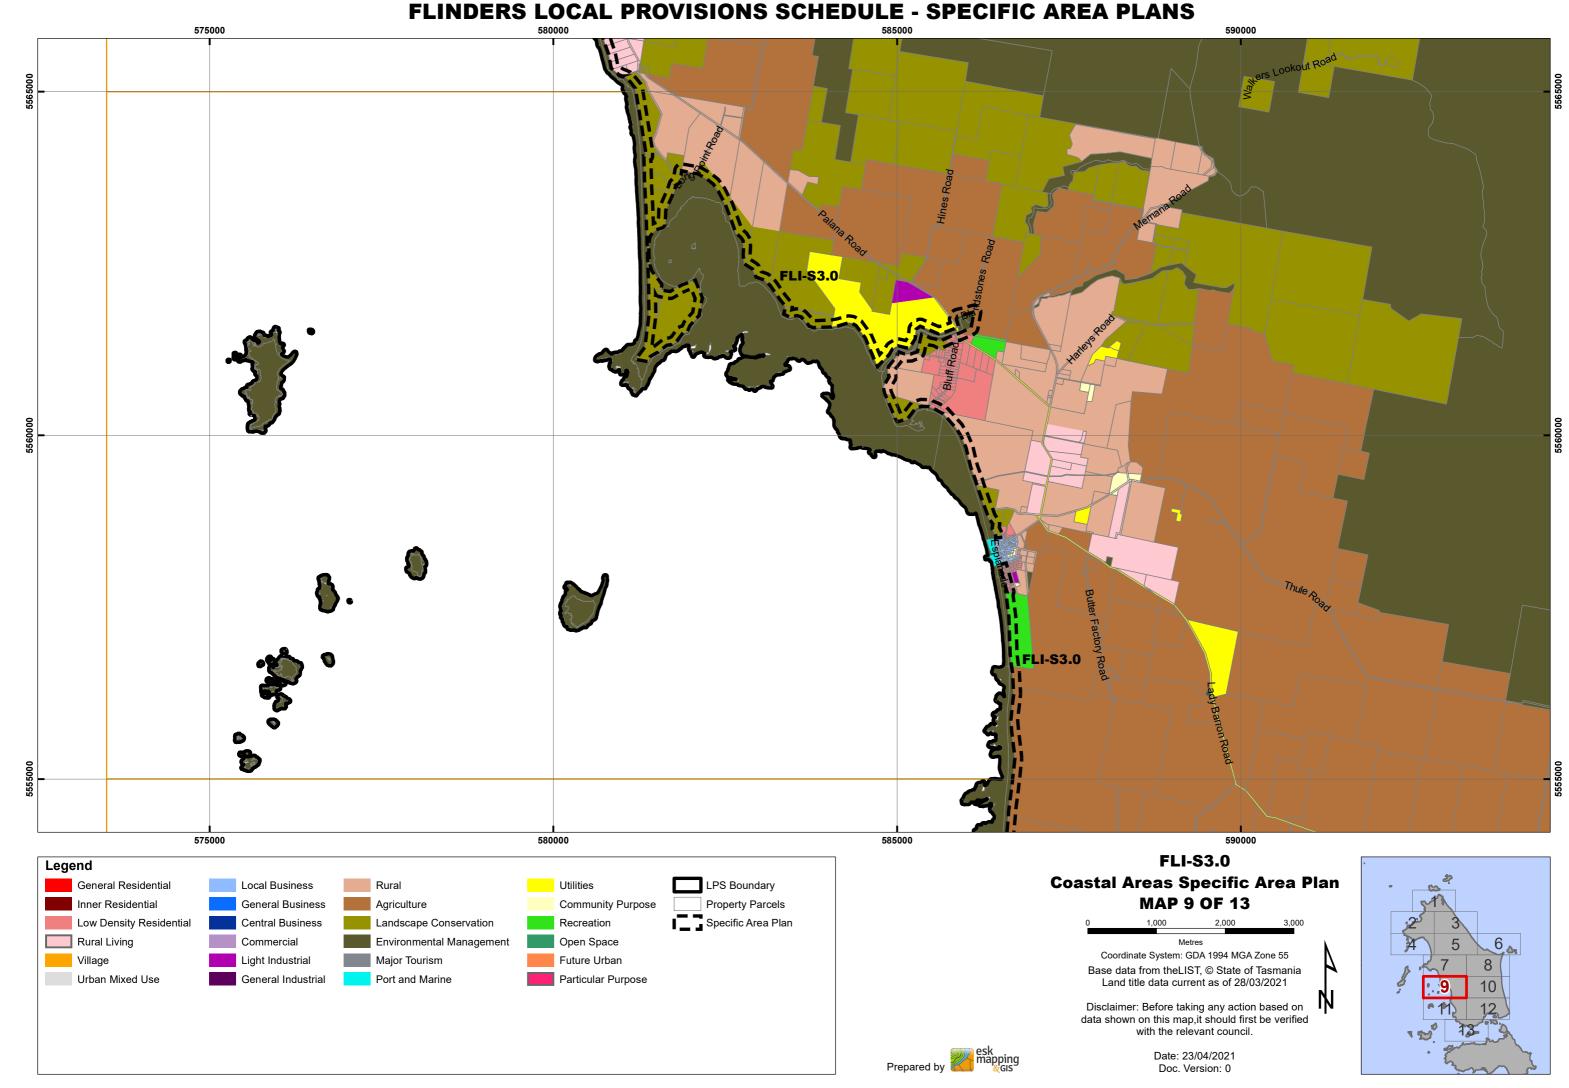

Plan** General Residential Local Business Rural Utilities LPS Boundary **MAP 8 OF 13** Inner Residential Property Parcels General Business Agriculture Community Purpose Specific Area Plan Low Density Residential Central Business Landscape Conservation Recreation Rural Living Commercial **Environmental Management** Open Space Coordinate System: GDA 1994 MGA Zone 55 Village Light Industrial Major Tourism Future Urban Base data from theLIST, © State of Tasmania Urban Mixed Use General Industrial Port and Marine Particular Purpose Land title data current as of 28/03/2021 Disclaimer: Before taking any action based on data shown on this map,it should first be verified with the relevant council.

Date: 23/04/2021 Doc. Version: 0

# FLINDERS LOCAL PROVISIONS SCHEDULE - SPECIFIC AREA PLANS 575000





#### FLINDERS LOCAL PROVISIONS SCHEDULE - SPECIFIC AREA PLANS 575000 590000 8 575000 580000 585000 **FLI-S3.0** Legend **Coastal Areas Specific Area Plan** General Residential Local Business Rural Utilities LPS Boundary **MAP 11 OF 13** Inner Residential General Business Property Parcels Agriculture Community Purpose Low Density Residential Central Business Specific Area Plan Landscape Conservation Recreation Rural Living **Environmental Management** Commercial Open Space Coordinate System: GDA 1994 MGA Zone 55 Village Light Industrial Major Tourism Future Urban Base data from theLIST, © State of Tasmania Urban Mixed Use General Industrial Port and Marine Particular Purpose Land title data current as of 28/03/2021 Disclaimer: Before taking any action based on data shown on this map,it