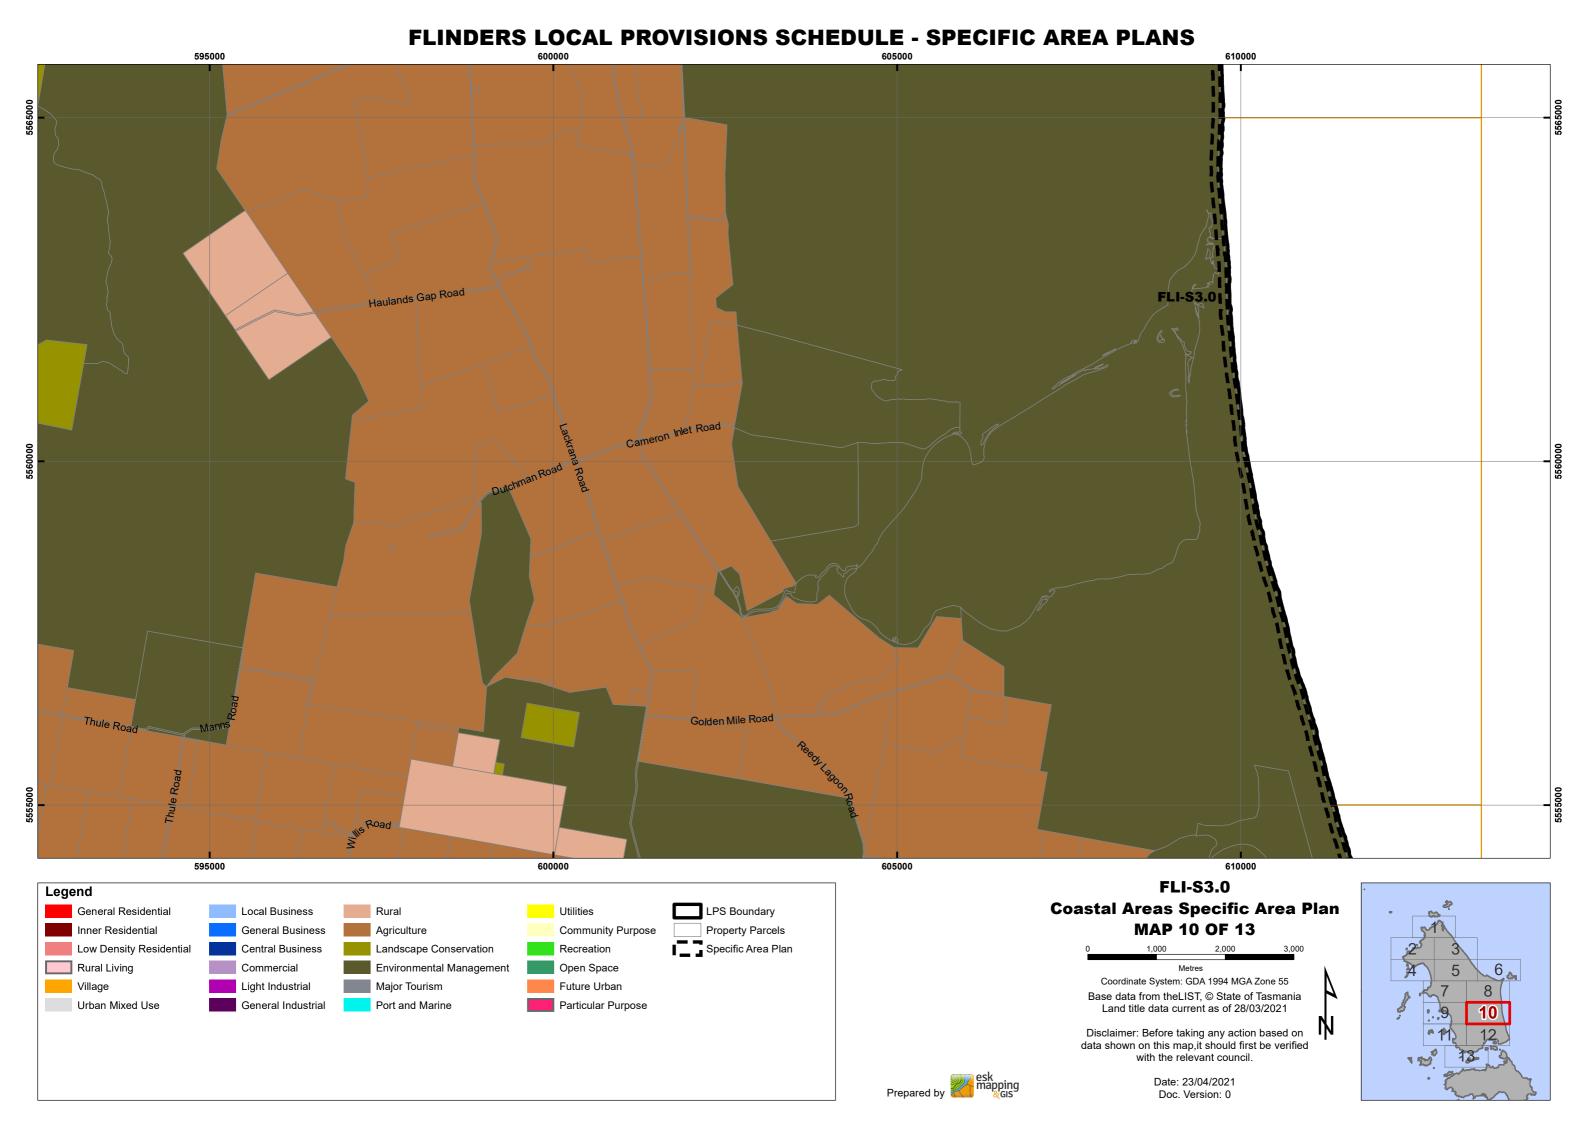

#### FLINDERS LOCAL PROVISIONS SCHEDULE - SPECIFIC AREA PLANS 575000 590000 8 575000 580000 585000 **FLI-S3.0** Legend **Coastal Areas Specific Area Plan** General Residential Local Business Rural Utilities LPS Boundary **MAP 11 OF 13** Inner Residential General Business Property Parcels Agriculture Community Purpose Low Density Residential Central Business Specific Area Plan Landscape Conservation Recreation Rural Living **Environmental Management** Commercial Open Space Coordinate System: GDA 1994 MGA Zone 55 Village Light Industrial Major Tourism Future Urban Base data from theLIST, © State of Tasmania Urban Mixed Use General Industrial Port and Marine Particular Purpose Land title data current as of 28/03/2021 Disclaimer: Before taking any action based on data shown on this map,it should first be verified with the relevant council. Prepared by esk mapping Date: 23/04/2021 Doc. Version: 0