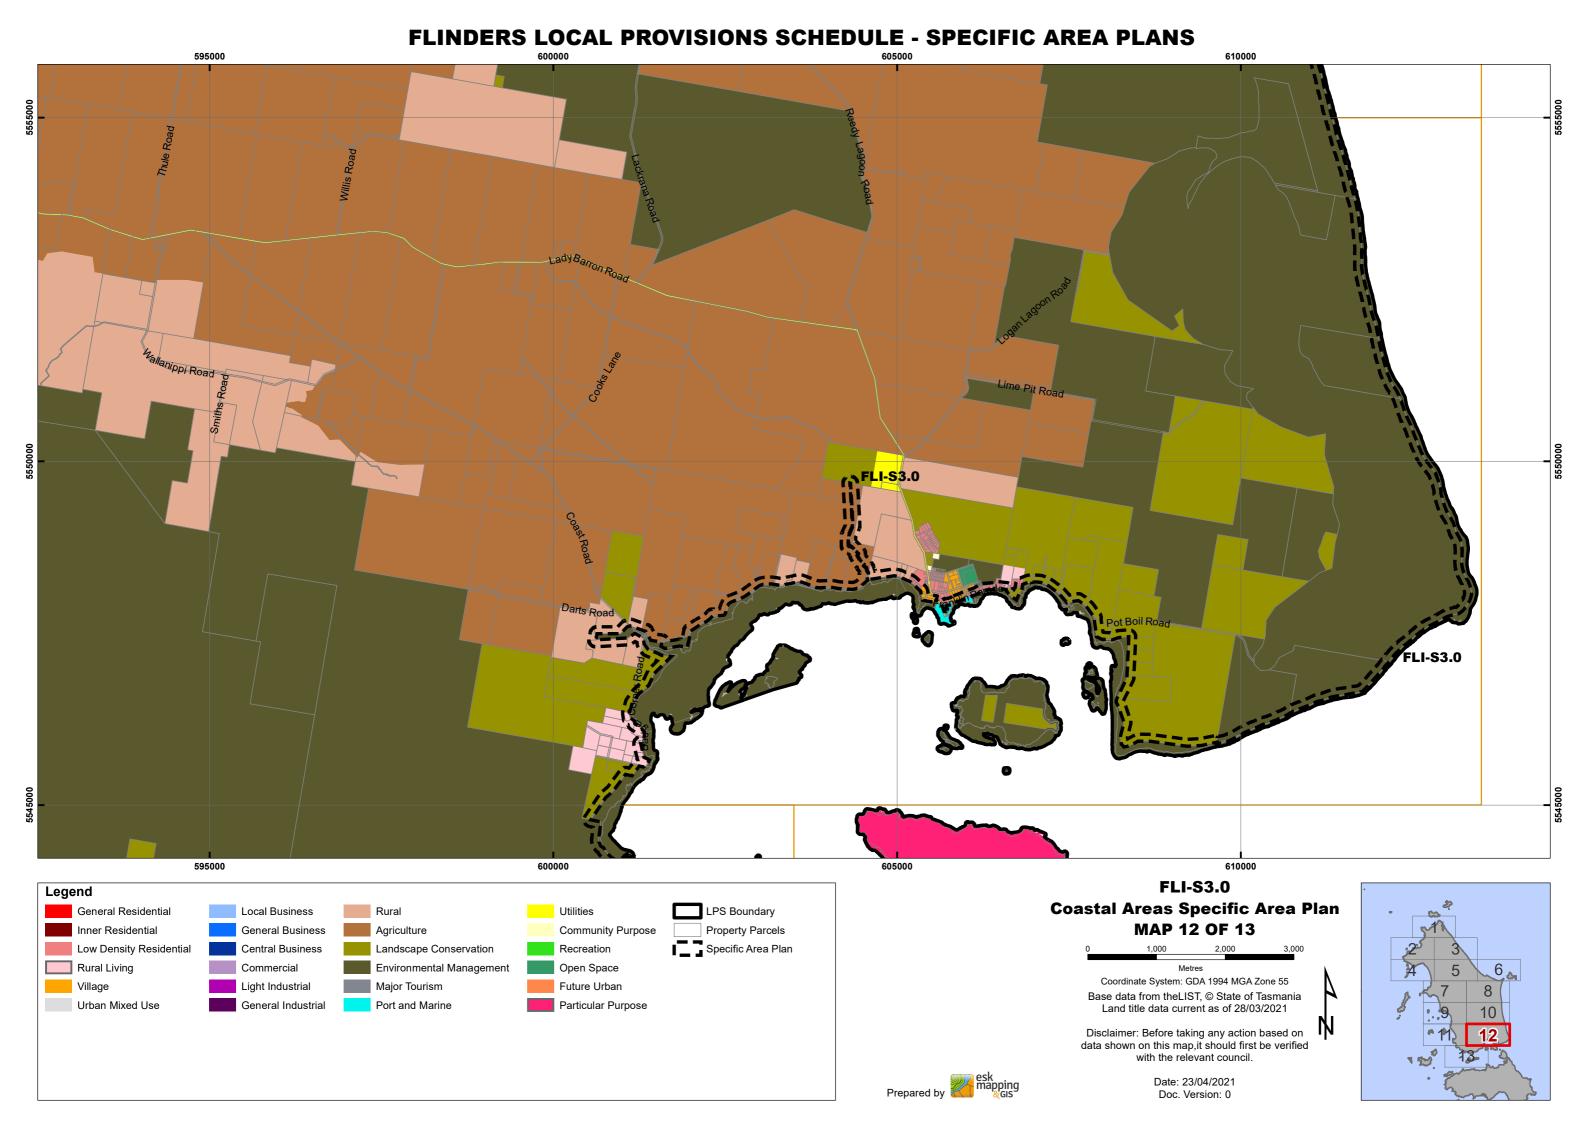

3.0** Legend **Coastal Areas Specific Area Plan** General Residential Local Business Rural Utilities LPS Boundary **MAP 11 OF 13** Inner Residential General Business Property Parcels Agriculture Community Purpose Low Density Residential Central Business Specific Area Plan Landscape Conservation Recreation Rural Living **Environmental Management** Commercial Open Space Coordinate System: GDA 1994 MGA Zone 55 Village Light Industrial Major Tourism Future Urban Base data from theLIST, © State of Tasmania Urban Mixed Use General Industrial Port and Marine Particular Purpose Land title data current as of 28/03/2021 Disclaimer: Before taking any action based on data shown on this map,it should first be verified with the relevant council. Prepared by esk mapping Date: 23/04/2021 Doc. Version: 0



# FLINDERS LOCAL PROVISIONS SCHEDULE - SPECIFIC AREA PLANS 585000 585000 590000 595000 **FLI-S3.0** Legend **Coastal Areas Specific Area Plan** General Residential Local Business Rural Utilities LPS Boundary Property Parcels **MAP 13 OF 13** Inner Residential General Business Agriculture Community Purpose Low Density Residential Central Business Specific Area Plan Landscape Conservation Recreation Rural Living **Environmental Management** Commercial Open Space Coordinate System: GDA 1994 MGA Zone 55 Village Light Industrial Major Tourism Future Urban Base data from theLIST, © State of Tasmania Urban Mixed Use General Industrial Port and Marine Particular Purpose Land title data current as of 28/03/2021 Disclaimer: Before taking any action based on data shown on this map,it should first b