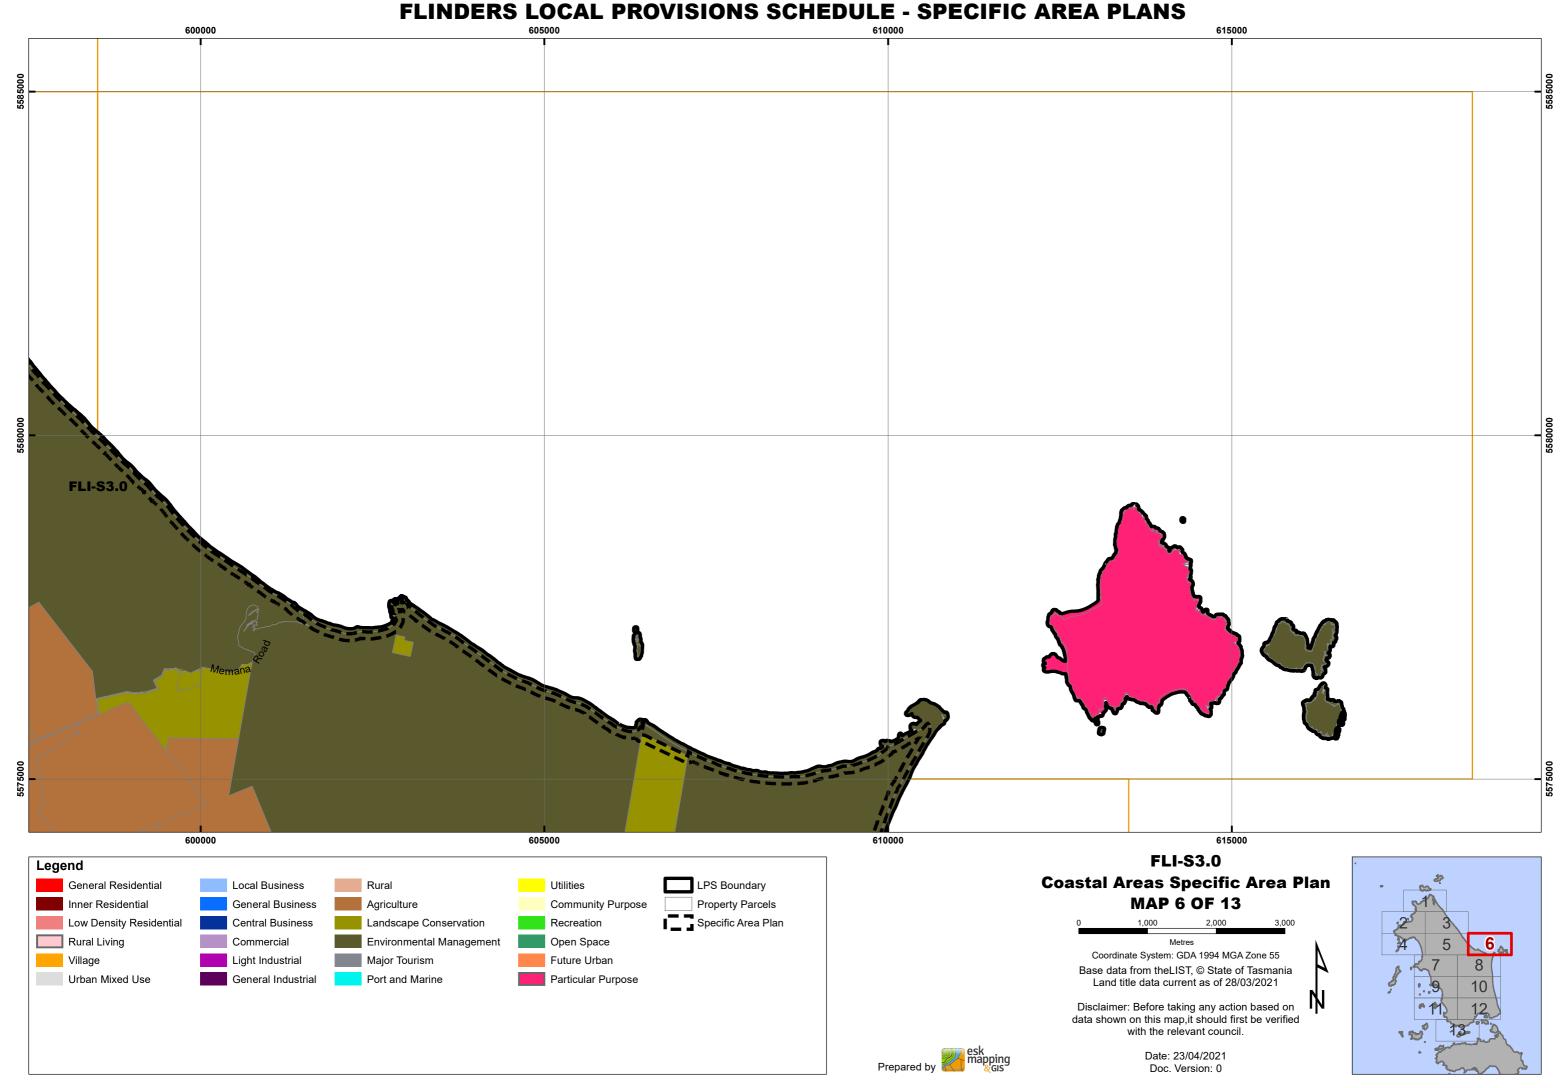

Area Plan** General Residential Local Business Rural Utilities LPS Boundary **MAP 4 OF 13** Inner Residential General Business Property Parcels Agriculture Community Purpose Low Density Residential Central Business Specific Area Plan Landscape Conservation Recreation Rural Living Commercial **Environmental Management** Open Space Coordinate System: GDA 1994 MGA Zone 55 Village Light Industrial Major Tourism Future Urban Base data from theLIST, © State of Tasmania Urban Mixed Use General Industrial Port and Marine Particular Purpose Land title data current as of 28/03/2021 Disclaimer: Before taking any action based on data shown on this map,it should first be verified with the relevant council. Date: 23/04/2021

Doc. Version: 0



# FLINDERS LOCAL PROVISIONS SCHEDULE - SPECIFIC AREA PLANS





#### FLINDERS LOCAL PROVISIONS SCHEDULE - SPECIFIC AREA PLANS 595000 610000 Conways Road FLI-S3.0 595000 600000 605000 **FLI-S3.0** Legend **Coastal Areas Specific Area Plan** General Residential Local Business Rural Utilities LPS Boundary **MAP 8 OF 13** Inner Residential Property Parcels General Business Agriculture Community Purpose Specific Area Plan Low Density Residential Central Business Landscape Conservation Recreation Rural Living Commercial **Environmental Management** Open Space Coordinate System: GDA 1994 MGA Zone 55 Village Light Industrial Major Tourism Future Urban Base data from theLIST, © State of Tasmania Urban Mixed Use General Industrial Port and Marine Particular Purpose Land title data current as of 28/03/2021 Disclaimer: Before taking any action based on data sh