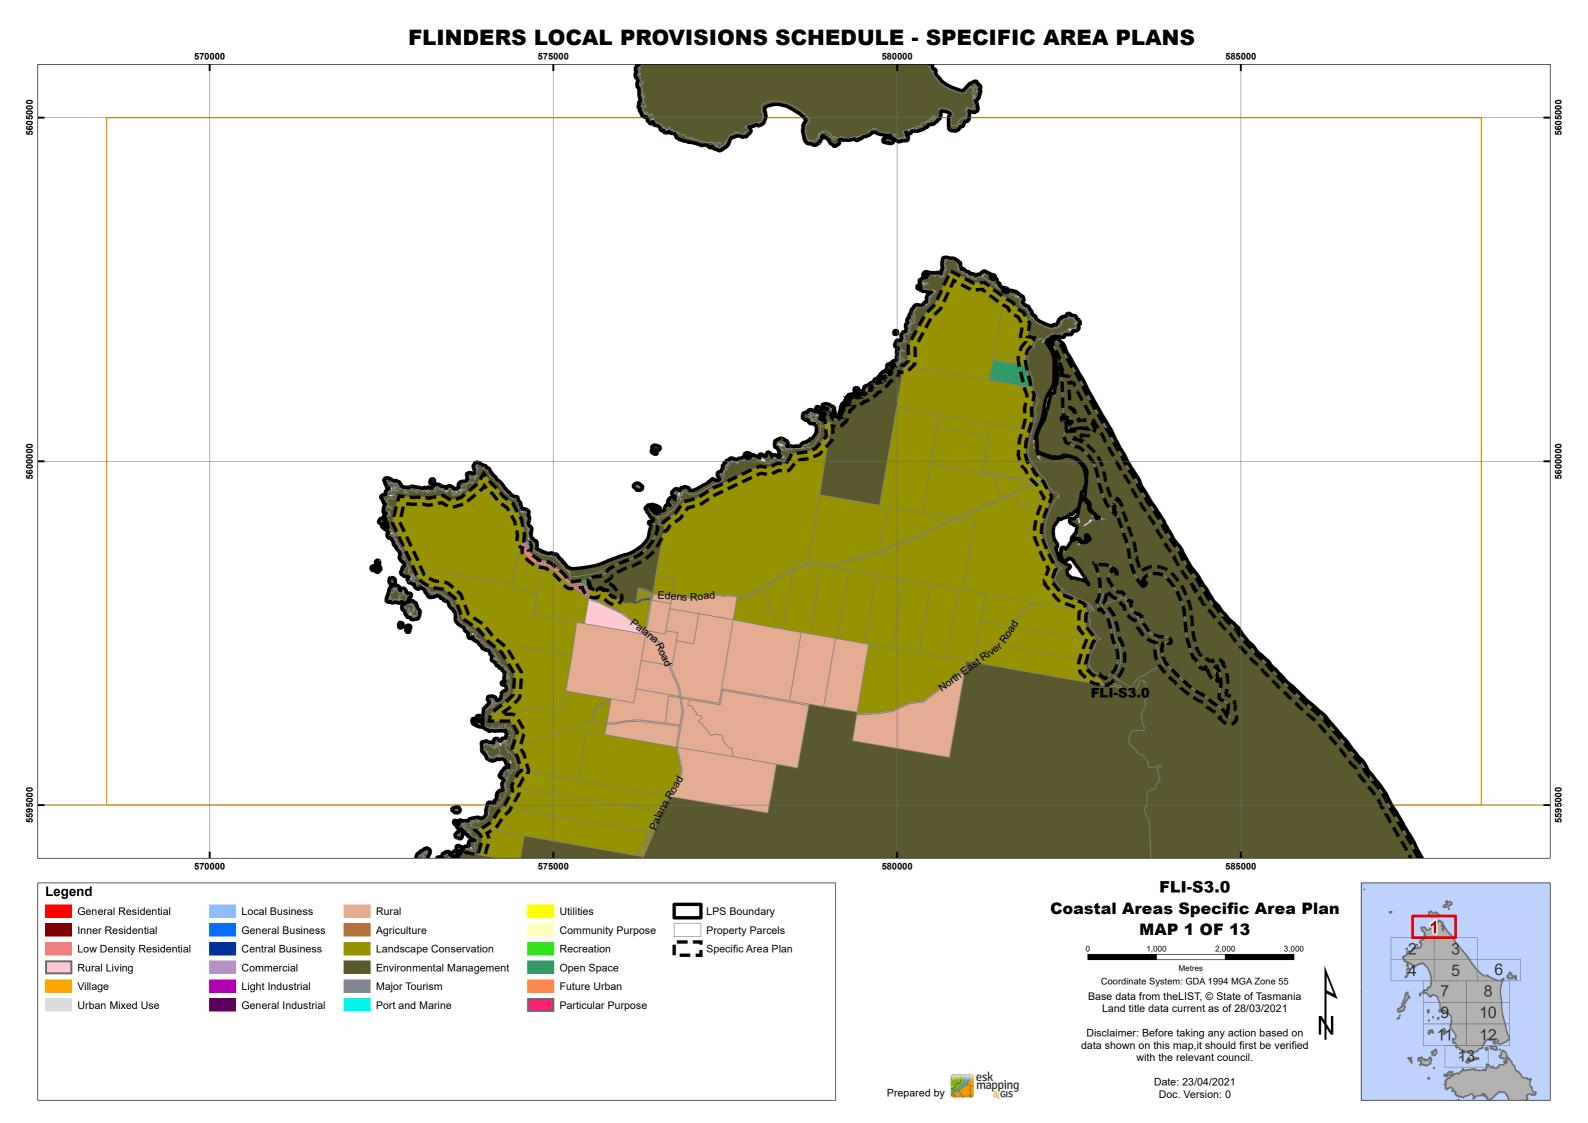

### FLINDERS LOCAL PROVISIONS SCHEDULE - SPECIFIC AREA PLANS 560000 575000 \FLI-S3.0 560000 570000 **FLI-S3.0** Legend **Coastal Areas Specific Area Plan** General Residential Local Business Rural Utilities LPS Boundary **MAP 2 OF 13** Inner Residential General Business Property Parcels Agriculture Community Purpose Low Density Residential Central Business Specific Area Plan Landscape Conservation Recreation Rural Living **Environmental Management** Commercial Open Space Coordinate System: GDA 1994 MGA Zone 55 Village Light Industrial Major Tourism Future Urban Base data from theLIST, © State of Tasmania Urban Mixed Use General Industrial Port and Marine Particular Purpose Land title data current as of 28/03/2021 Disclaimer: Before taking any action based on data shown on this map,it sho