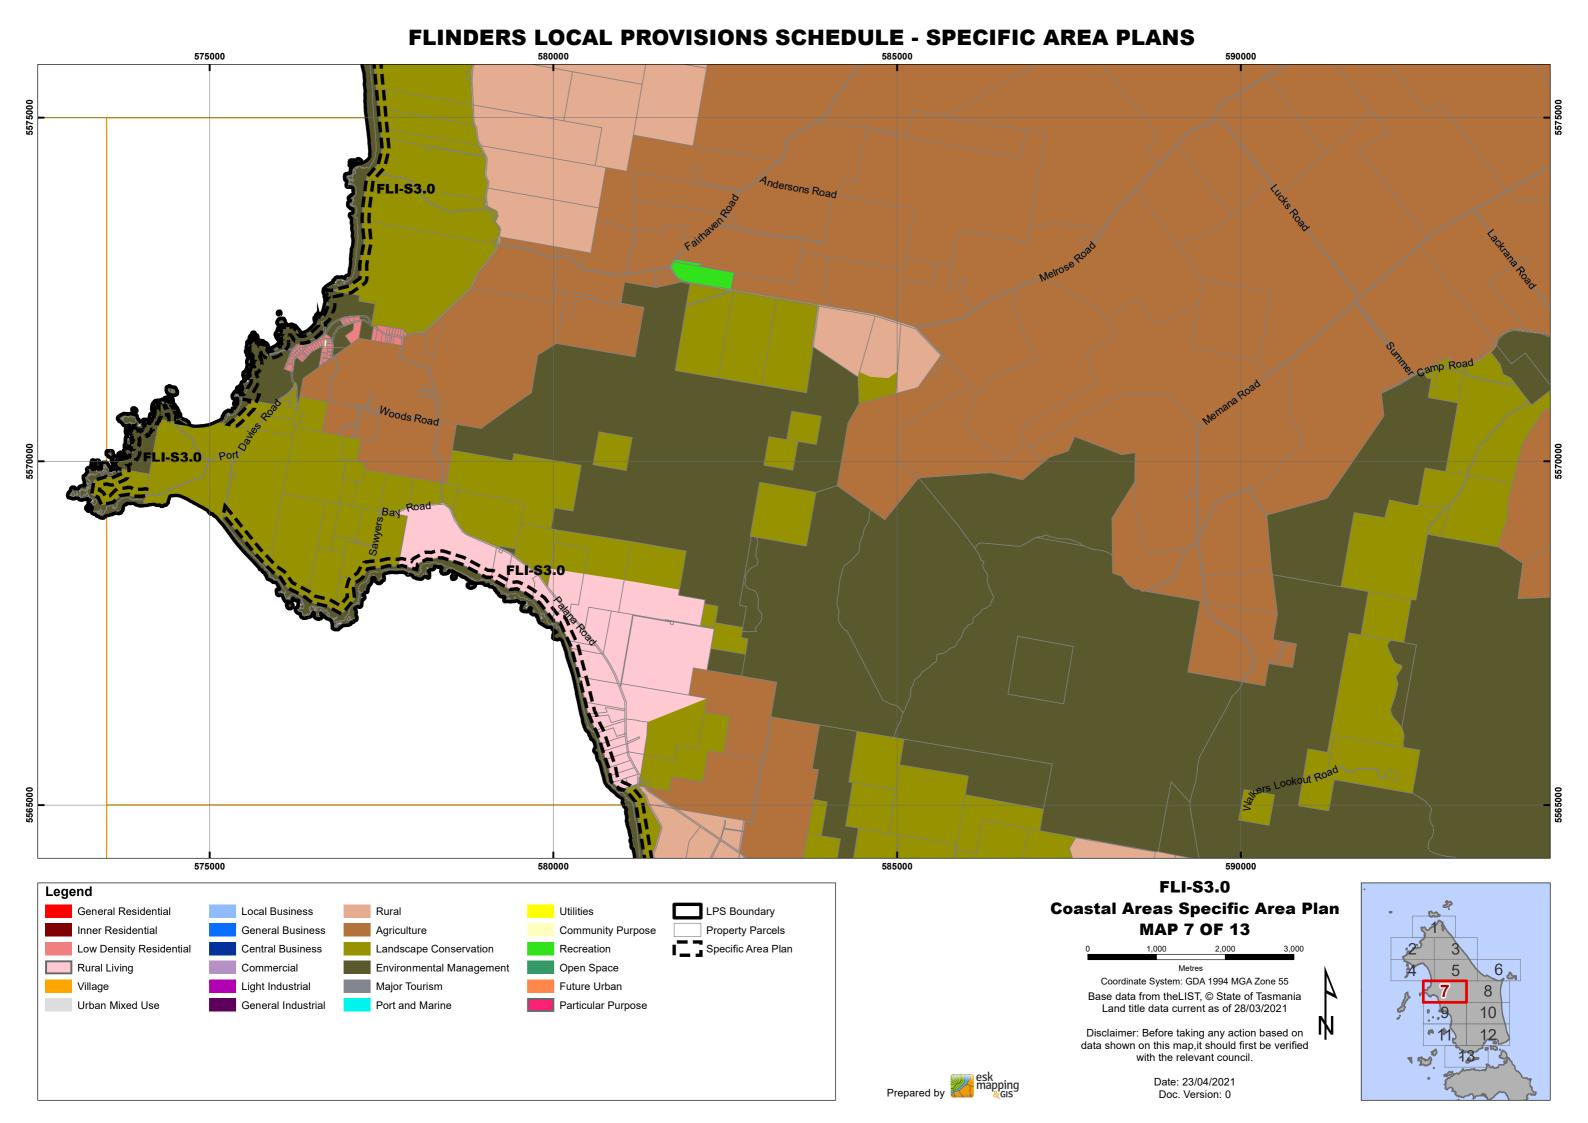

ea Plan** General Residential Local Business Rural Utilities LPS Boundary **MAP 4 OF 13** Inner Residential General Business Property Parcels Agriculture Community Purpose Low Density Residential Central Business Specific Area Plan Landscape Conservation Recreation Rural Living Commercial **Environmental Management** Open Space Coordinate System: GDA 1994 MGA Zone 55 Village Light Industrial Major Tourism Future Urban Base data from theLIST, © State of Tasmania Urban Mixed Use General Industrial Port and Marine Particular Purpose Land title data current as of 28/03/2021 Disclaimer: Before taking any action based on data shown on this map,it should first be verified with the relevant council. Date: 23/04/2021

Doc. Version: 0



# FLINDERS LOCAL PROVISIONS SCHEDULE - SPECIFIC AREA PLANS





#### FLINDERS LOCAL PROVISIONS SCHEDULE - SPECIFIC AREA PLANS 595000 610000 Conways Road FLI-S3.0 595000 600000 605000 **FLI-S3.0** Legend **Coastal Areas Specific Area Plan** General Residential Local Business Rural Utilities LPS Boundary **MAP 8 OF 13** Inner Residential Property Parcels General Business Agriculture Community Purpose Specific Area Plan Low Density Residential Central Business Landscape Conservation Recreation Rural Living Commercial **Environmental Management** Open Space Coordinate System: GDA 1994 MGA Zone 55 Village Light Industrial Major Tourism Future Urban Base data from theLIST, © State of Tasmania Urban Mixed Use General Industrial Port and Marine Particular Purpose Land title data current as of 28/03/2021 Disclaimer: Before taking any action based on data show