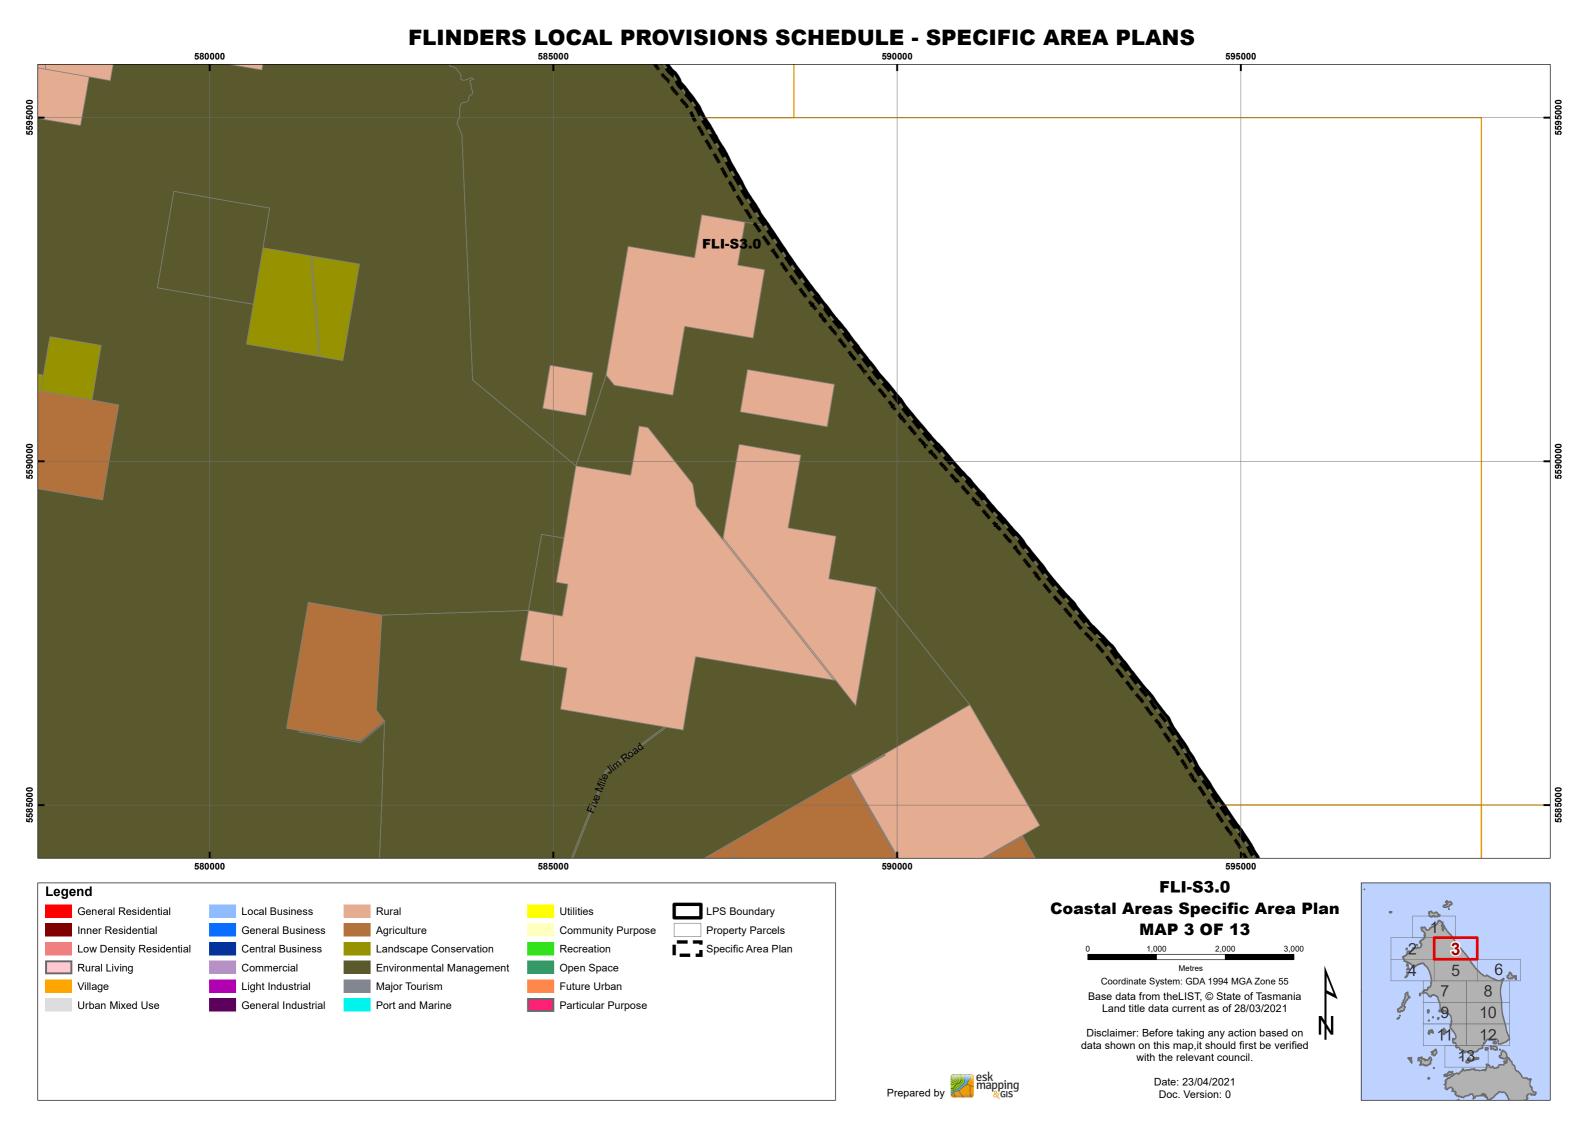

.0 560000 570000 **FLI-S3.0** Legend **Coastal Areas Specific Area Plan** General Residential Local Business Rural Utilities LPS Boundary **MAP 2 OF 13** Inner Residential General Business Property Parcels Agriculture Community Purpose Low Density Residential Central Business Specific Area Plan Landscape Conservation Recreation Rural Living **Environmental Management** Commercial Open Space Coordinate System: GDA 1994 MGA Zone 55 Village Light Industrial Major Tourism Future Urban Base data from theLIST, © State of Tasmania Urban Mixed Use General Industrial Port and Marine Particular Purpose Land title data current as of 28/03/2021 Disclaimer: Before taking any action based on data shown on this map,it should first be verified with the relevant council.

Date: 23/04/2021 Doc. Version: 0



# FLINDERS LOCAL PROVISIONS SCHEDULE - SPECIFIC AREA PLANS 560000 560000 565000 570000 **FLI-S3.0** Legend **Coastal Areas Specific Area Plan** General Residential Local Business Rural Utilities LPS Boundary **MAP 4 OF 13** Inner Residential General Business Property Parcels Agriculture Community Purpose Low Density Residential Central Business Specific Area Plan Landscape Conservation Recreation Rural Living Commercial **Environmental Management** Open Space Coordinate System: GDA 1994 MGA Zone 55 Village Light Industrial Major Tourism Future Urban Base data from theLIST, © State of Tasmania Urban Mixed Use General Industrial Port and Marine Particular Purpose Land title data current as of 28/03/2021 Disclaimer: Before taking any action based on data shown on this map,it should first be