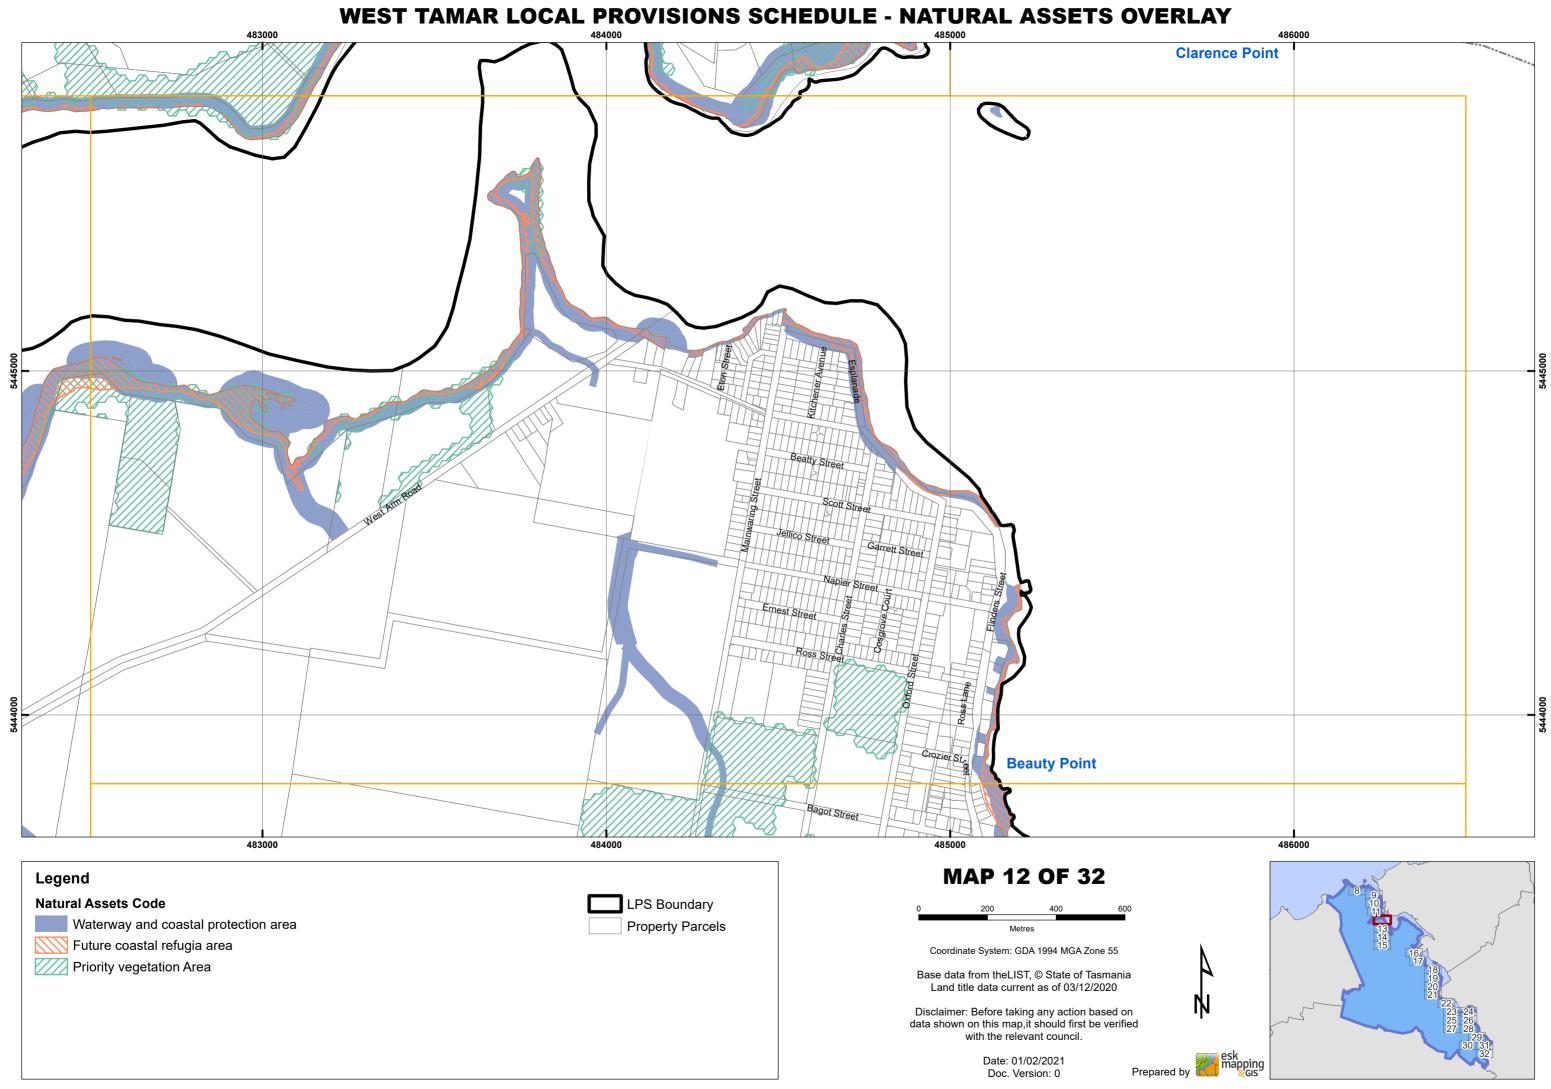

# **WEST TAMAR LOCAL PROVISIONS SCHEDULE - NATURAL ASSETS OVERLAY** 483000 Beaconsfield **MAP 14 OF 32** Legend **Natural Assets Code** LPS Boundary Waterway and coastal protection area **Property Parcels** Future coastal refugia area Coordinate System: GDA 1994 MGA Zone 55 Priority vegetation Area Base data from theLIST, © State of Tasmania Land title data current as of 03/12/2020 Disclaimer: Before taking any action based on data shown on this map,it should first be verified with the relevant council.

Date: 01/02/2021 Doc. Version: 0