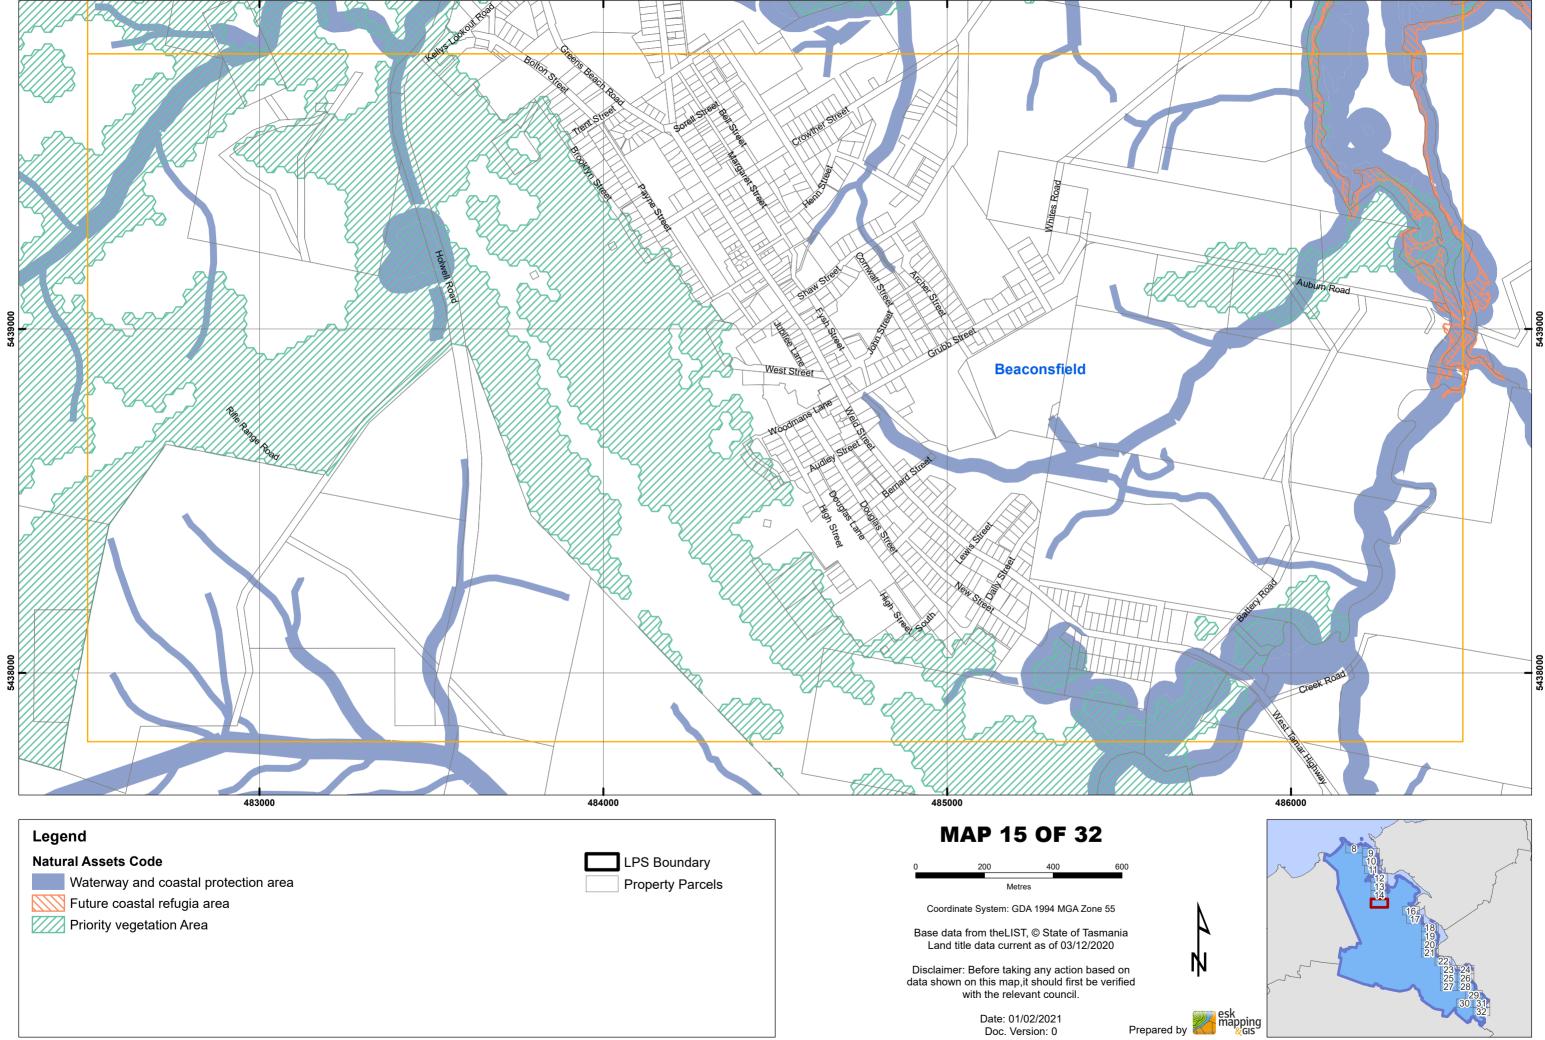

# **WEST TAMAR LOCAL PROVISIONS SCHEDULE - NATURAL ASSETS OVERLAY** 483000 486000 Beaconsfield 484000 **MAP 15 OF 32** Legend **Natural Assets Code** LPS Boundary Waterway and coastal protection area **Property Parcels**