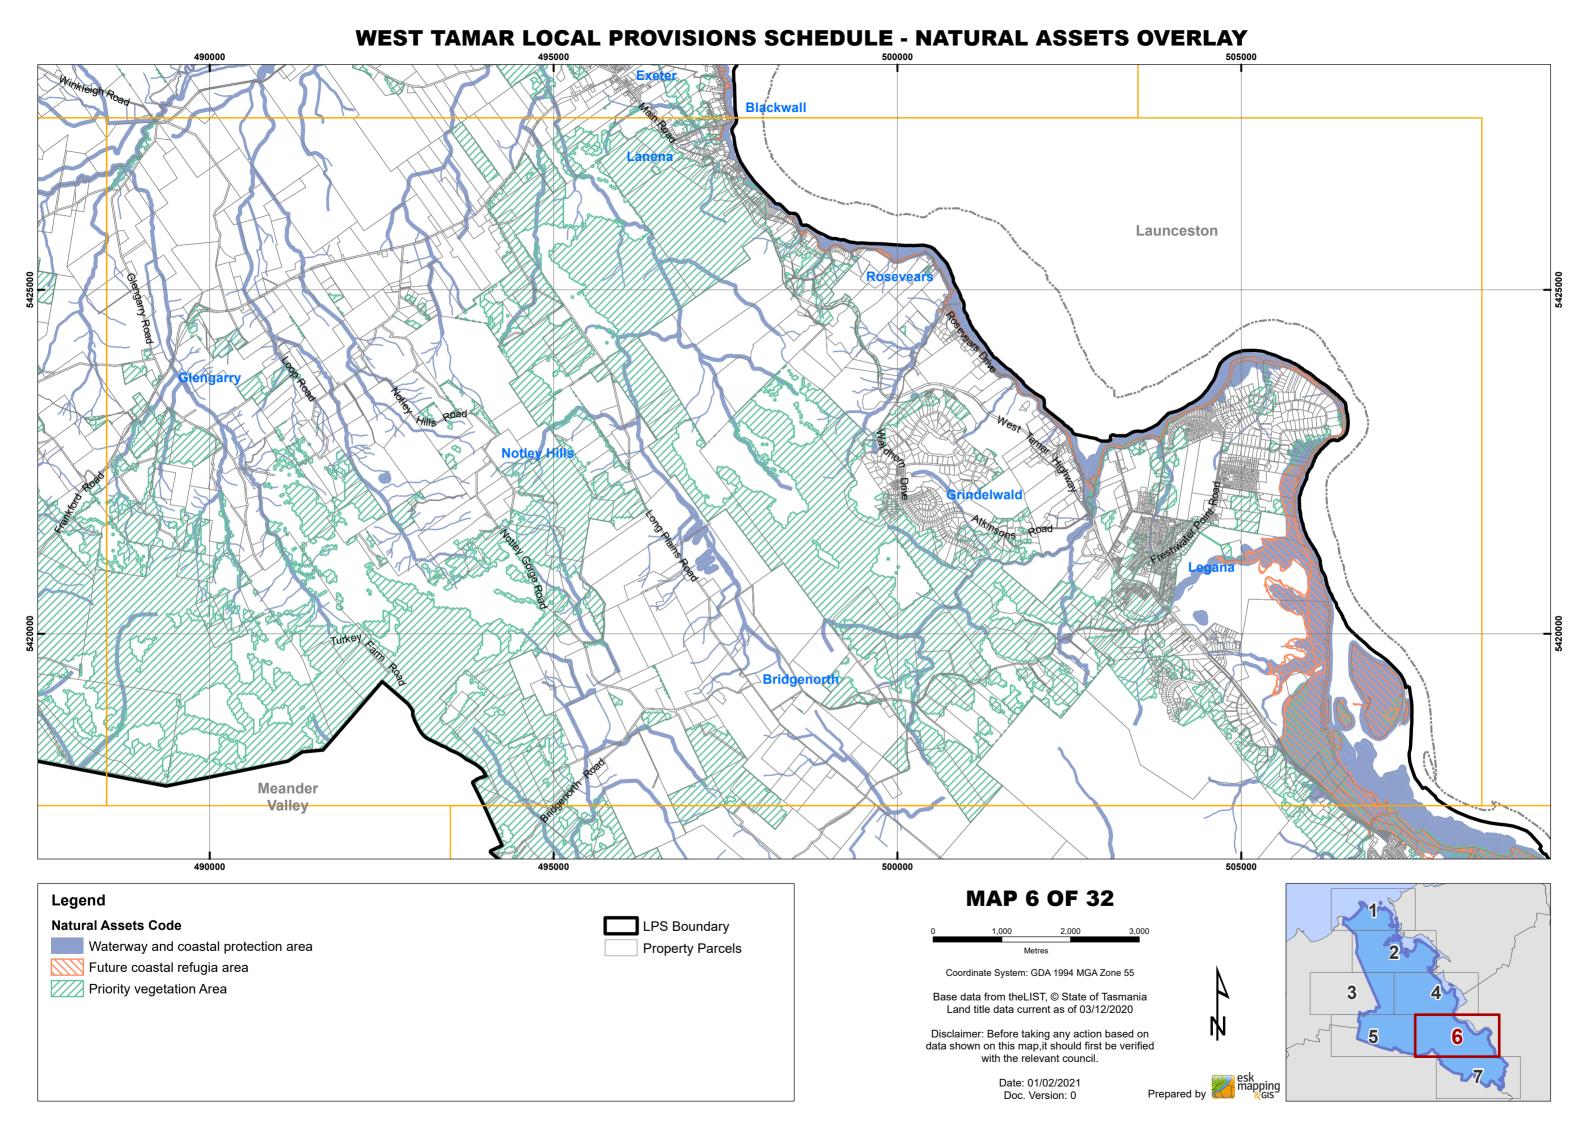

#### **WEST TAMAR LOCAL PROVISIONS SCHEDULE - NATURAL ASSETS OVERLAY** Trevallyn Launceston Meander Valley 500000 505000 **MAP 7 OF 32** Legend **Natural Assets Code** LPS Boundary Waterway and coastal protection area **Property Parcels** Future coastal refugia area Coordinate System: GDA 1994 MGA Zone 55 Priority vegetation Area Base data from theLIST, © State of Tasmania Land title data current as of 03/12/2020 Disclaimer: Before taking any action based on data shown on this map,it should first be verified 6

with the relevant council.

Date: 01/02/2021

Doc. Version: 0