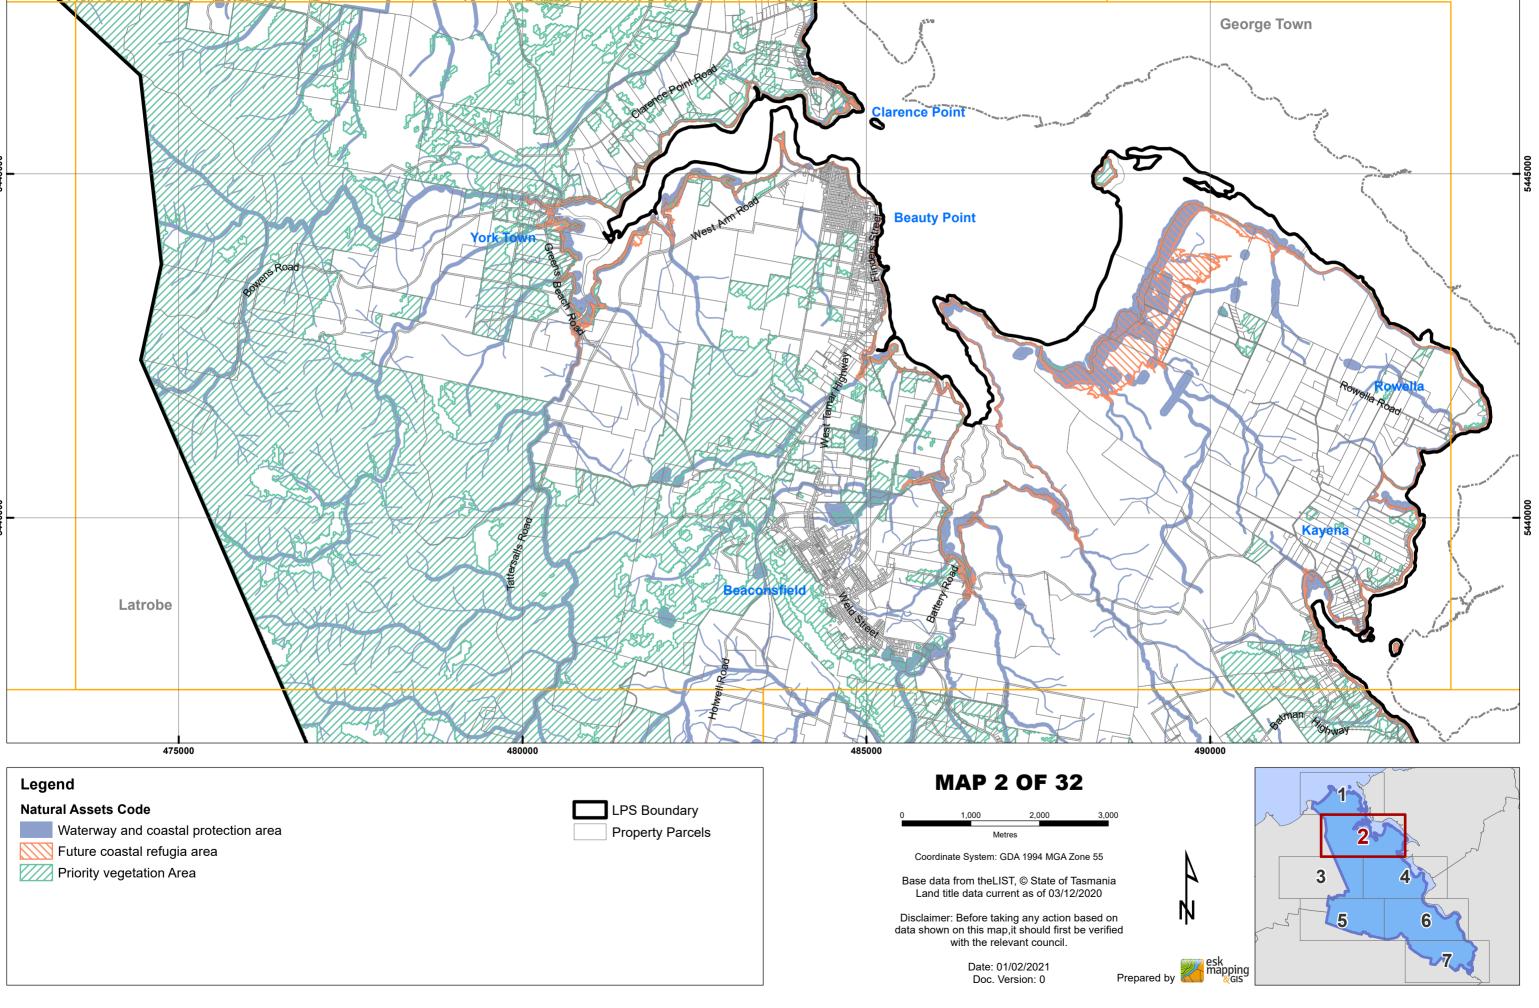

# **WEST TAMAR LOCAL PROVISIONS SCHEDULE - NATURAL ASSETS OVERLAY** George Town **Beauty Point** Latrobe **MAP 2 OF 32** Legend **Natural Assets Code** LPS Boundary Waterway and coastal protection area **Property Parcels** Future coastal refugia area Coordinate System: GDA 1994 MGA Zone 55