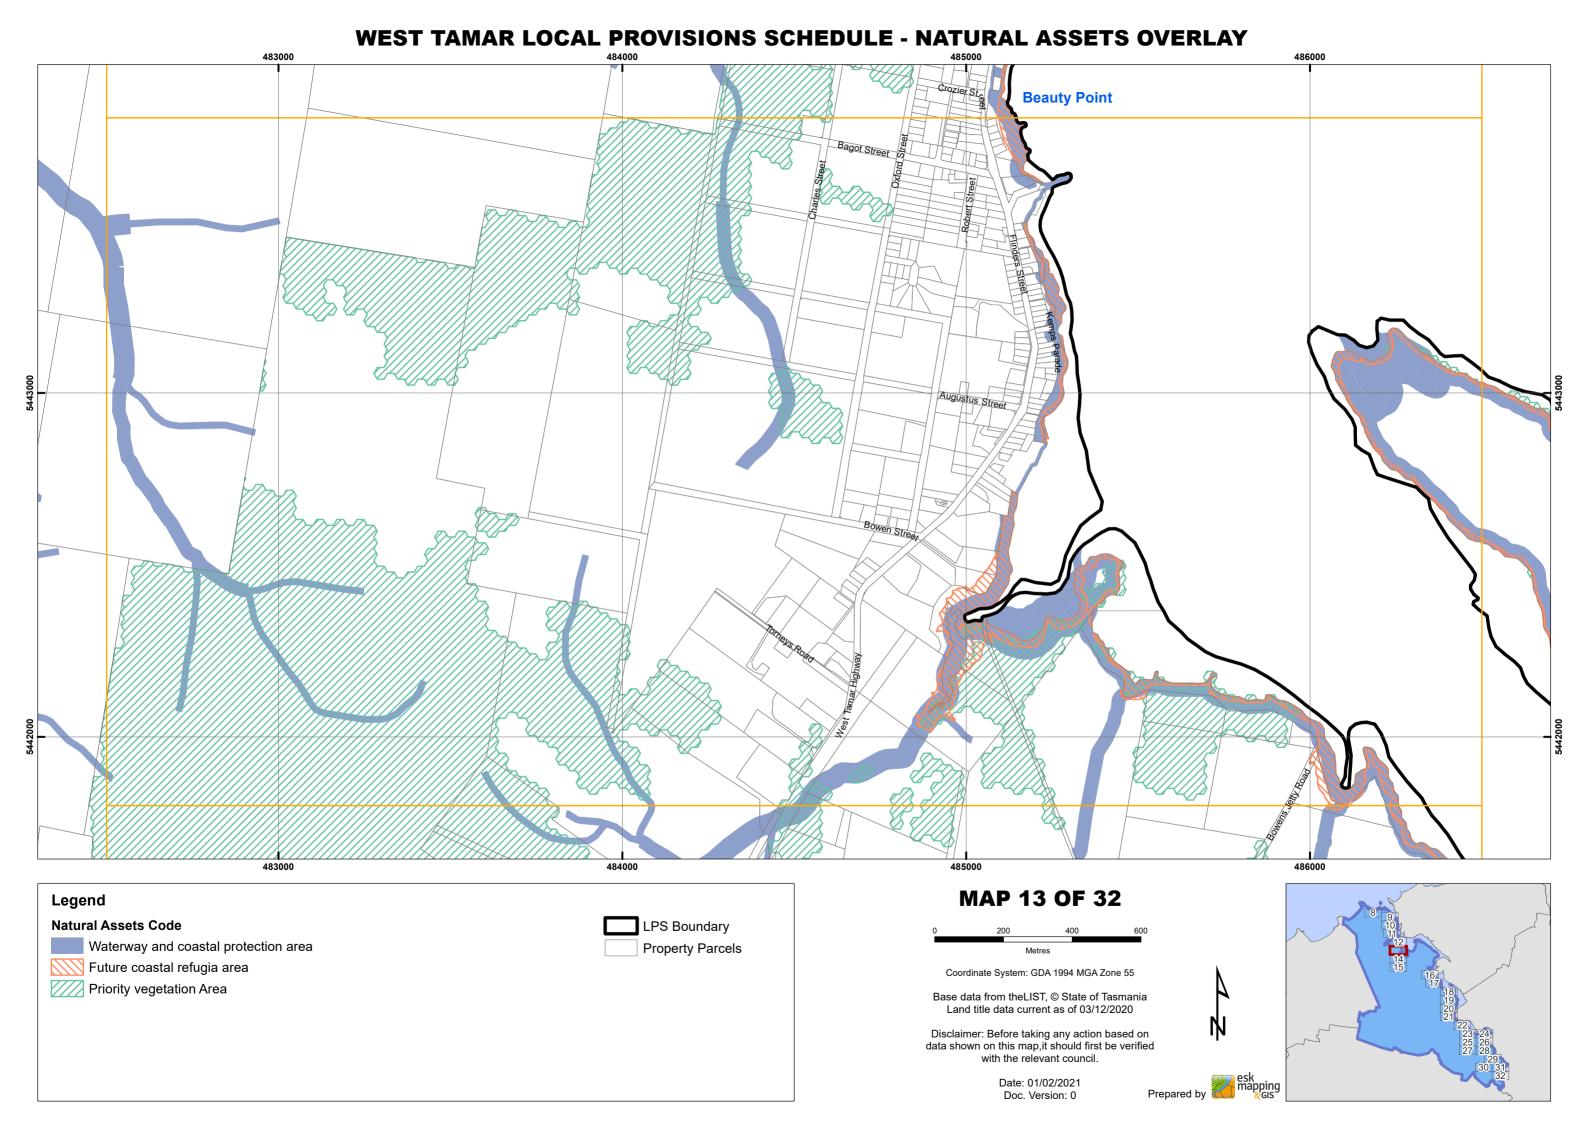

# **WEST TAMAR LOCAL PROVISIONS SCHEDULE - NATURAL ASSETS OVERLAY** 483000 Beaconsfield **MAP 14 OF 32** Legend **Natural Assets Code** LPS Boundary Waterway and coastal protection area **Property Parcels** Future coastal refugia area Coordinate System: GDA 1994 MGA Zone 55 Priority vegetation Area Base data from theLIST, © State of Tasmania Land title data current as of 03/12/2020 Disclaimer: Before taking any action based on data shown on this map,it should first be verified with the relevant council.

Date: 01/02/2021 Doc. Version: 0