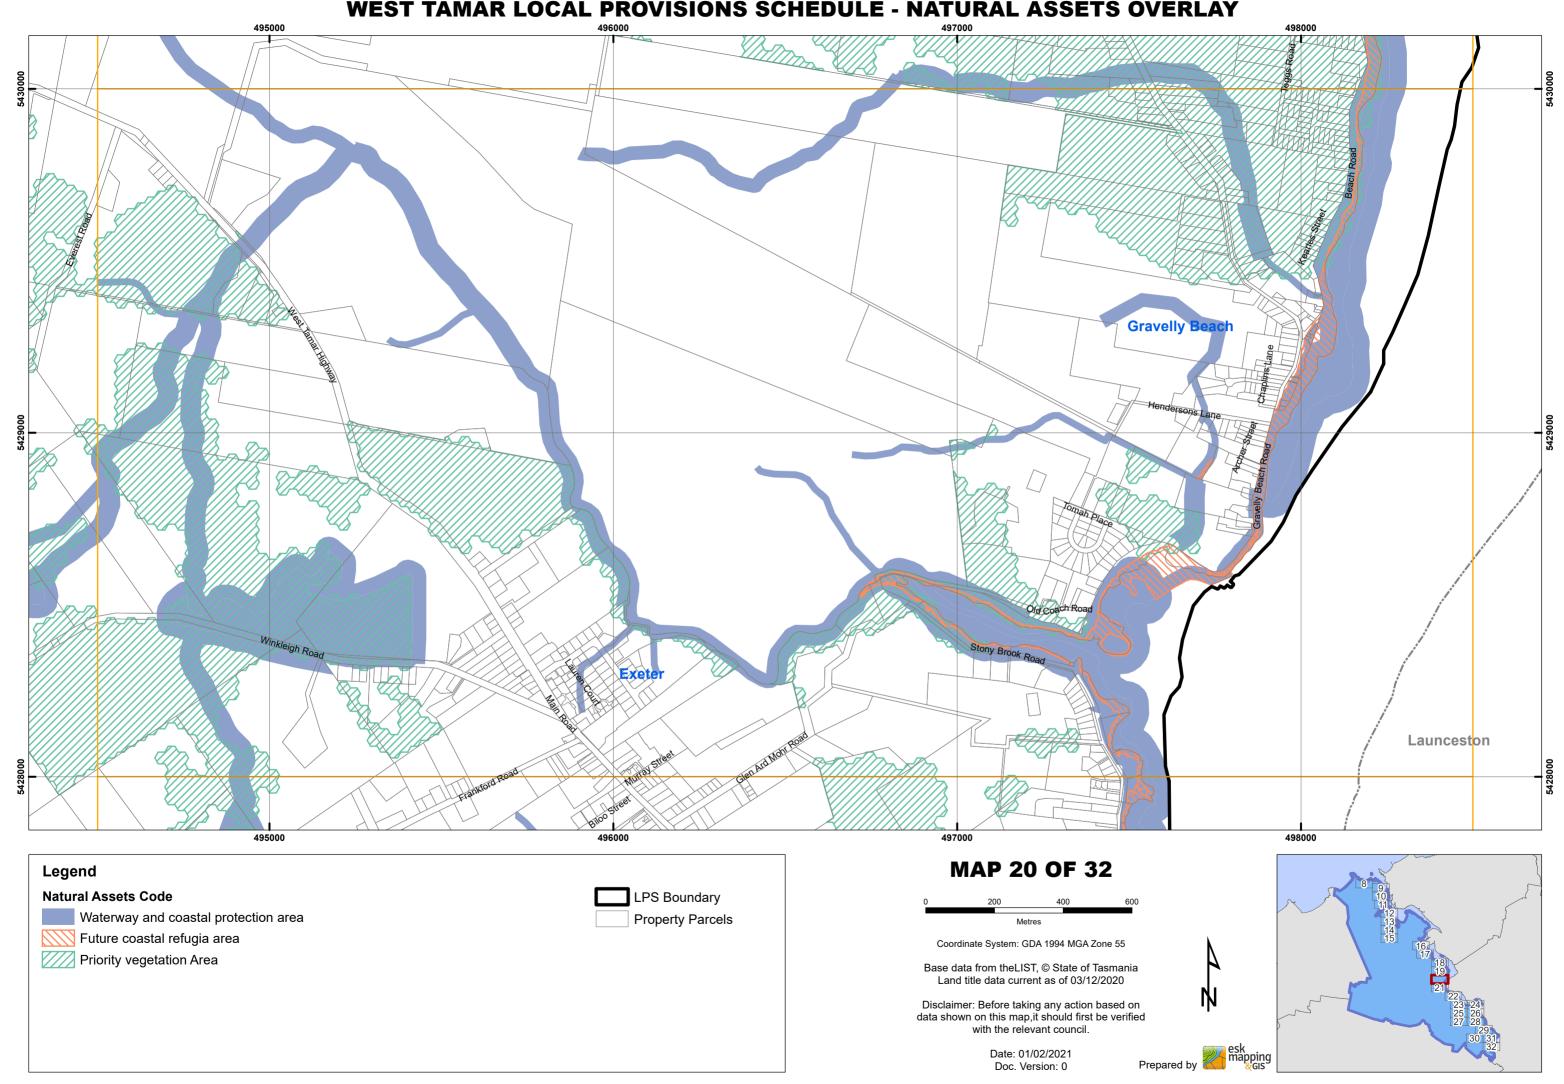

#### **WEST TAMAR LOCAL PROVISIONS SCHEDULE - NATURAL ASSETS OVERLAY**

### **WEST TAMAR LOCAL PROVISIONS SCHEDULE - NATURAL ASSETS OVERLAY** 495000 498000 Launceston **MAP 21 OF 32** Legend **Natural Assets Code** LPS Boundary Waterway and coastal protection area **Property Parcels** Future coastal refugia area Coordinate System: GDA 1994 MGA Zone 55 Priority vegetation Area Base data from theLIST, © State of Tasmania Land title data current as of 03/12/2020 Disclaimer: Before taking any action based on data shown on this map,it should first be verified with the relevant council. Date: 01/02/2021 Doc. Version: 0