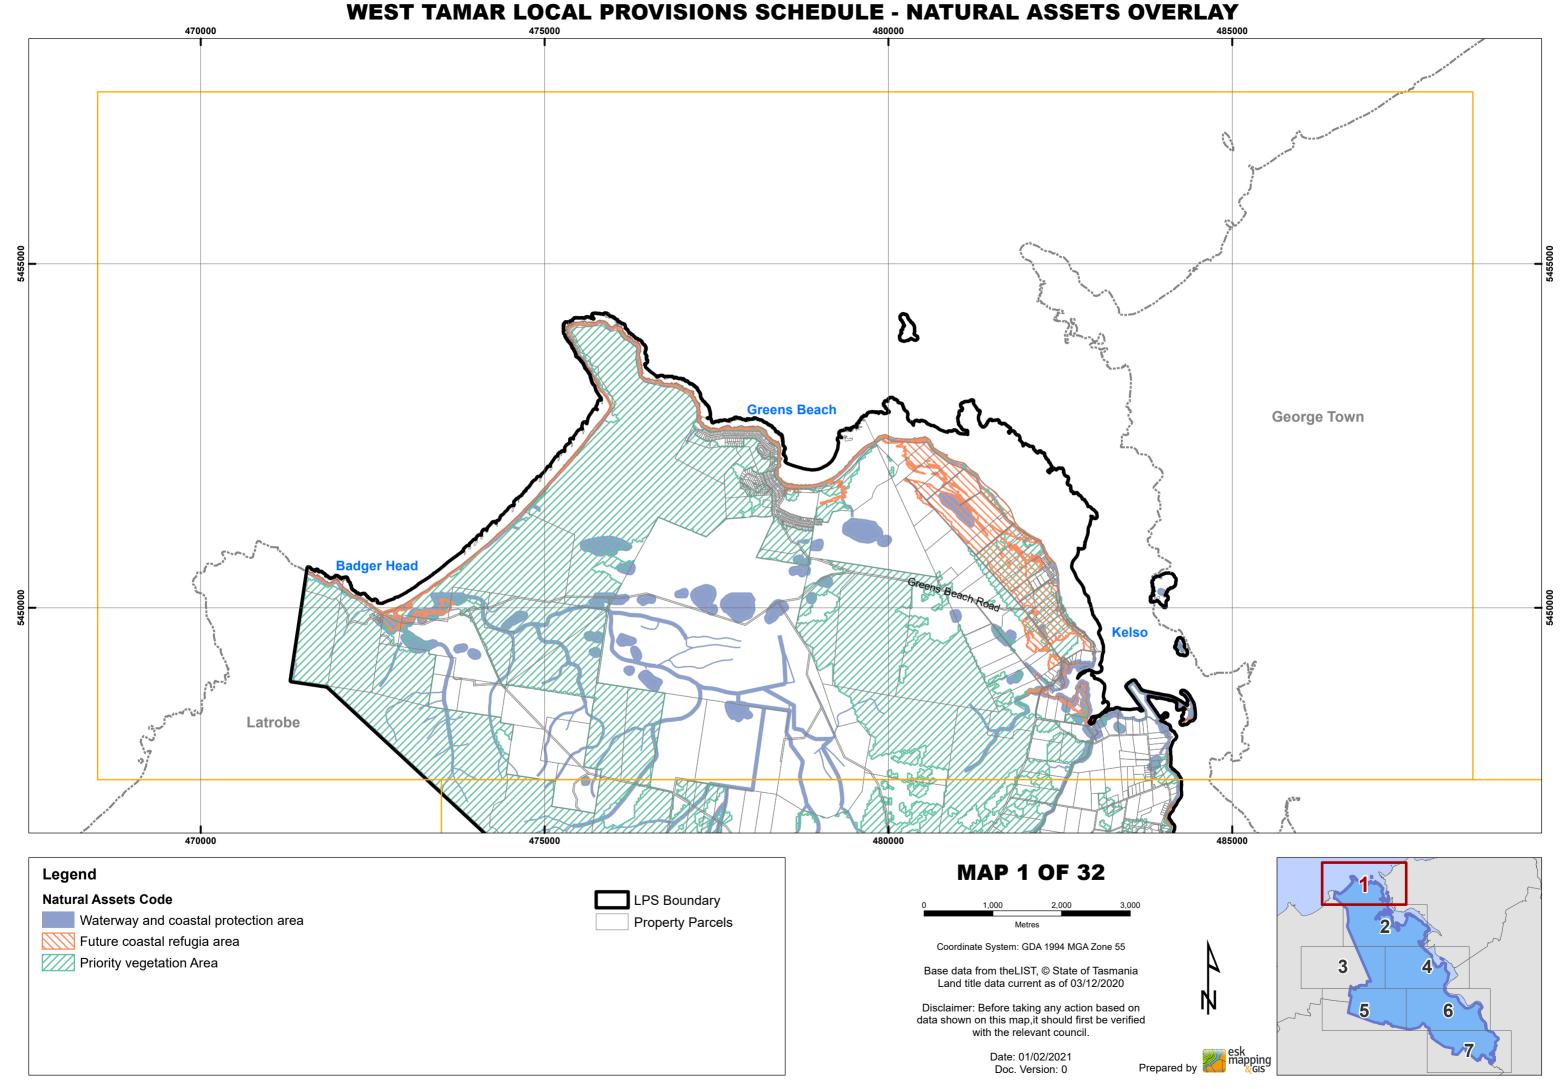

#### **WEST TAMAR LOCAL PROVISIONS SCHEDULE - NATURAL ASSETS OVERLAY** 470000



# **WEST TAMAR LOCAL PROVISIONS SCHEDULE - NATURAL ASSETS OVERLAY** George Town **Beauty Point** Latrobe **MAP 2 OF 32** Legend **Natural Assets Code** LPS Boundary Waterway and coastal protection area **Property Parcels** Future coastal refugia area Coordinate System: GDA 1994 MGA Zone 55



#### **WEST TAMAR LOCAL PROVISIONS SCHEDULE - NATURAL ASSETS OVERLAY** 465000 Latrobe 465000 470000 **MAP 3 OF 32** Legend **Natural Assets Code** LPS Boundary Waterway and coastal protection area **Property Parcels** Future coastal refugia area Coordinate System: GDA 1994 MGA Zone 55 Priority vegetation Area Base data from theLIST, © State of Tasmania Land title data current as of 03/12/2020 Disclaimer: Before taking any action based on data shown on this map,it should first be verified 6 with the