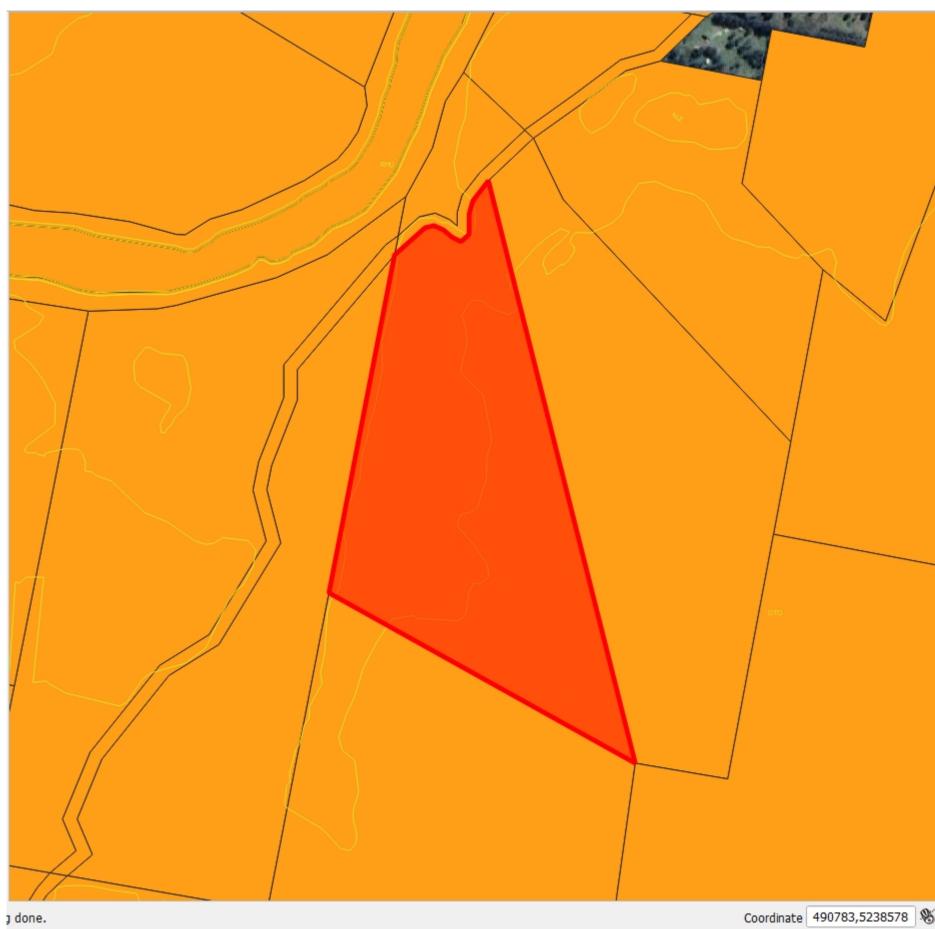

To whom it may concern, Dear Sir or Madam, hello my name is Colin Dowling, I and my wife Annette Dowling live at 569 She Oak Rd Judbury and have done so for the last, going on 8 years in August. We love our life style of living on a cleared rural property with Native vegetation. As you can see by the inclosed map nilly 50% of our property is cleared on which we have a couple of horses and three dogs with visions in the future of some hobby livestock. We have spent a considerable amount of money to live where we live, how we live so we are VERY KEEN to keep our property zoned Rural and not changed to Landscape Conservation to which we don't meet the criteria of having 80% Natural Vegetation. Thank you for your kind consideration in this matter.