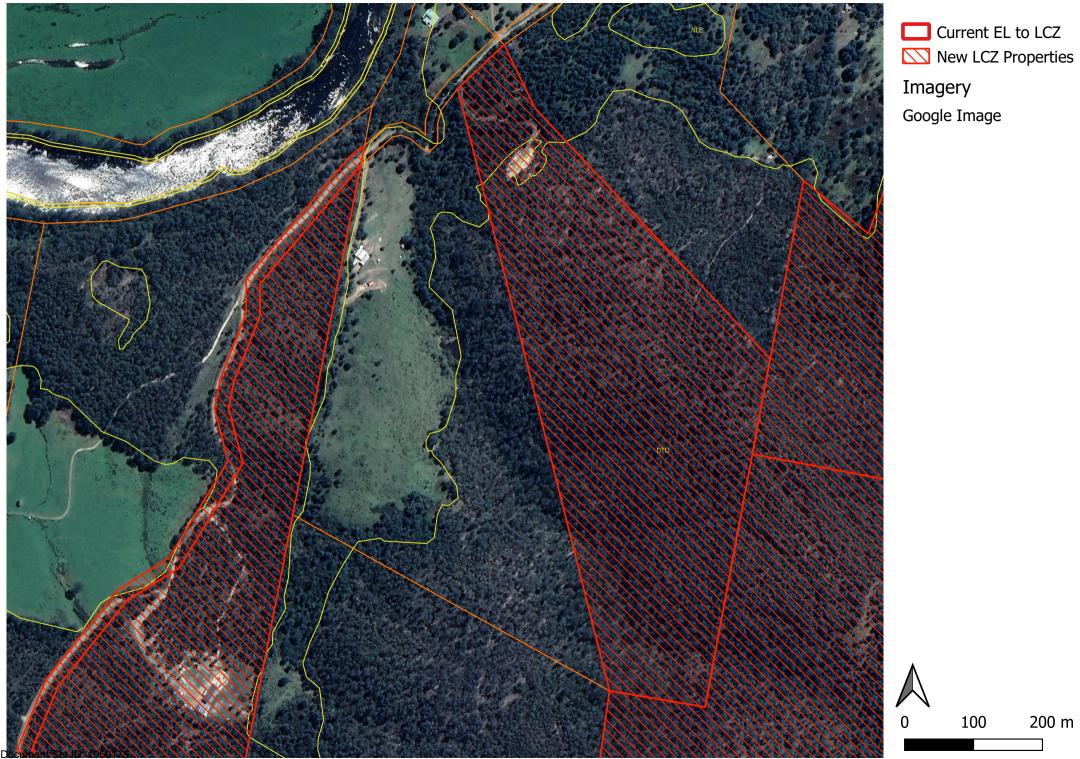

Hi Colin

Attached is screenshot of the base dataset and the output map that informed LCZ application. You can see that your property does not cover the 80% and that it was not proposed by us to go to LCZ (lack of red hatching across lot boundary). I would suggest using this as the basis of your representation but also adding in some information about existing paddock and the use of it for grazing etc. being more in line with Rural Zone purpose. The reason it was included was likely due to the Commission wanting zoning congruency.

To whom it may concern, Dear Sir or Madam, hello my name is Colin Dowling, I and my wife Annette Dowling live at 569 She Oak Rd Judbury and have done so for the last, going on 8 years in August. We love our life style of living on a cleared rural property with Native vegetation. As you can see by the inclosed map nilly 50% of our property is cleared on which we have a couple of horses and three dogs with visions in the future of some hobby livestock. We have spent a considerable amount of money to live where we live, how we live so we are VERY KEEN to keep our property zoned Rural and not changed to Landscape Conservation to which we don't meet the criteria of having 80% Natural Vegetation. Thank you for your kind consideration in this matter.