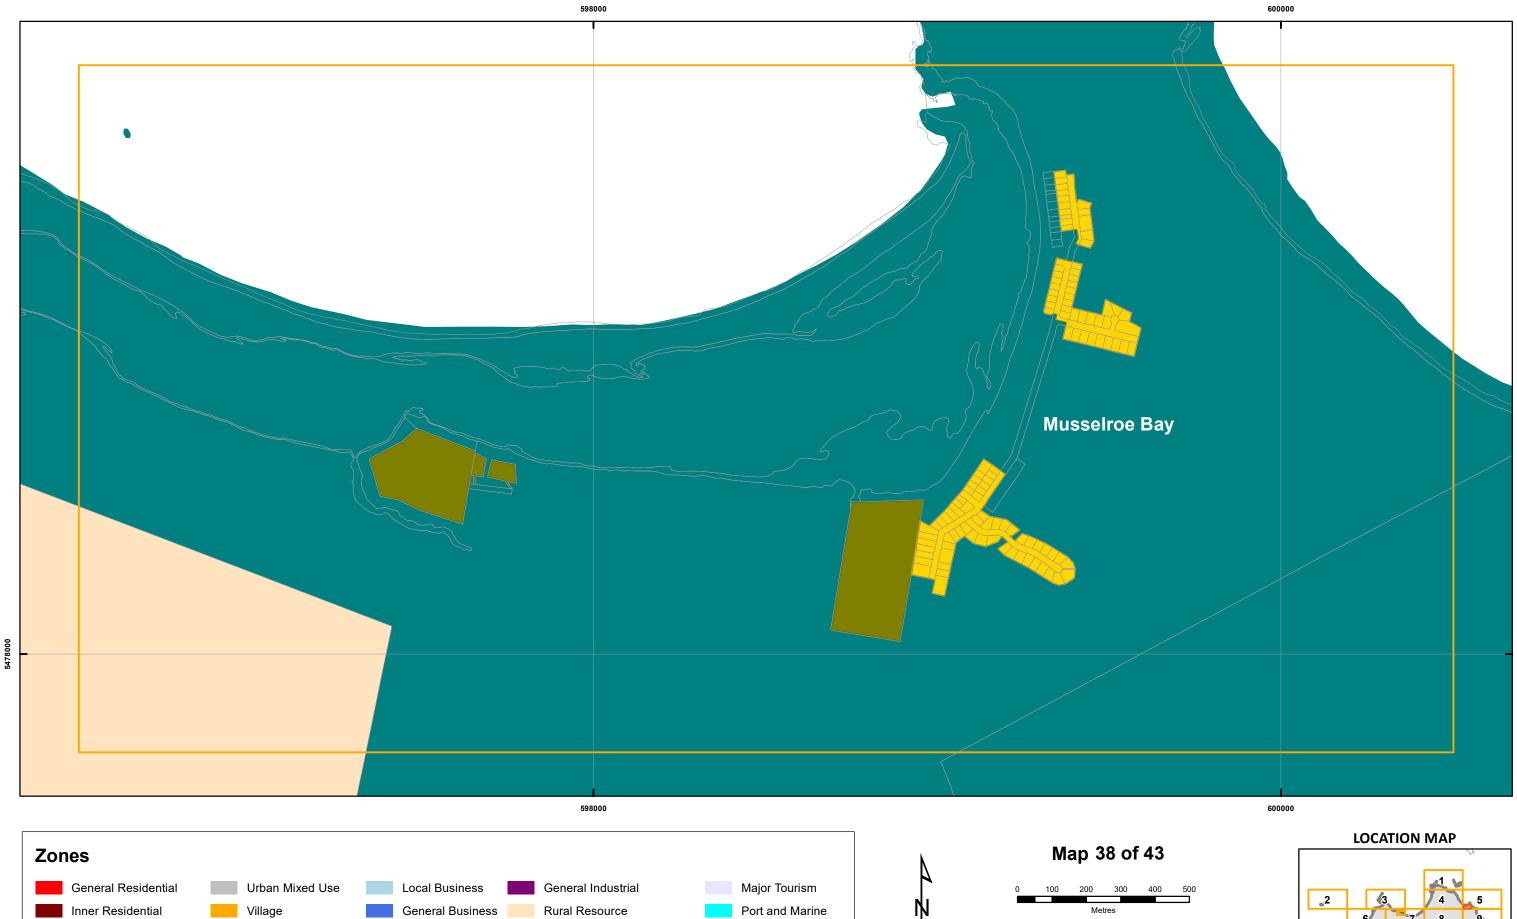

25 26

5460

5458000

Particular Purpose

Land parcels

Low Density Residential

Rural Living

Environmental Living

Community Purpose

Recreation

Open Space

**Central Business** 

Commercial

Light Industrial

Significant Agricultural

Environmental Management

Utilities

Coordinate System: GDA 94 MGA Zone 55

Date of cadastre: 15/01/2023

Zoning data from Dorset Council As amended at 20/07/2022 Topographic data from the LIST © State of Tasmania

Print Date: 20/01/2023

Particular Purpose

Land parcels

Low Density Residential

Rural Living

Environmental Living

Community Purpose

Recreation

Open Space

**Central Business** 

Commercial

Light Industrial

Significant Agricultural

Environmental Management

Utilities

Coordinate System: GDA 94 MGA Zone 55

Date of cadastre: 15/01/2023

Zoning data from Dorset Council As amended at 20/07/2022 Topographic data from the LIST © State of Tasmania

Print Date: 20/01/2023

5478000

**DORSET INTERIM PLANNING SCHEME - 2015 - ZONING** 

**DORSET INTERIM PLANNING SCHEME - 2015 - ZONING** 