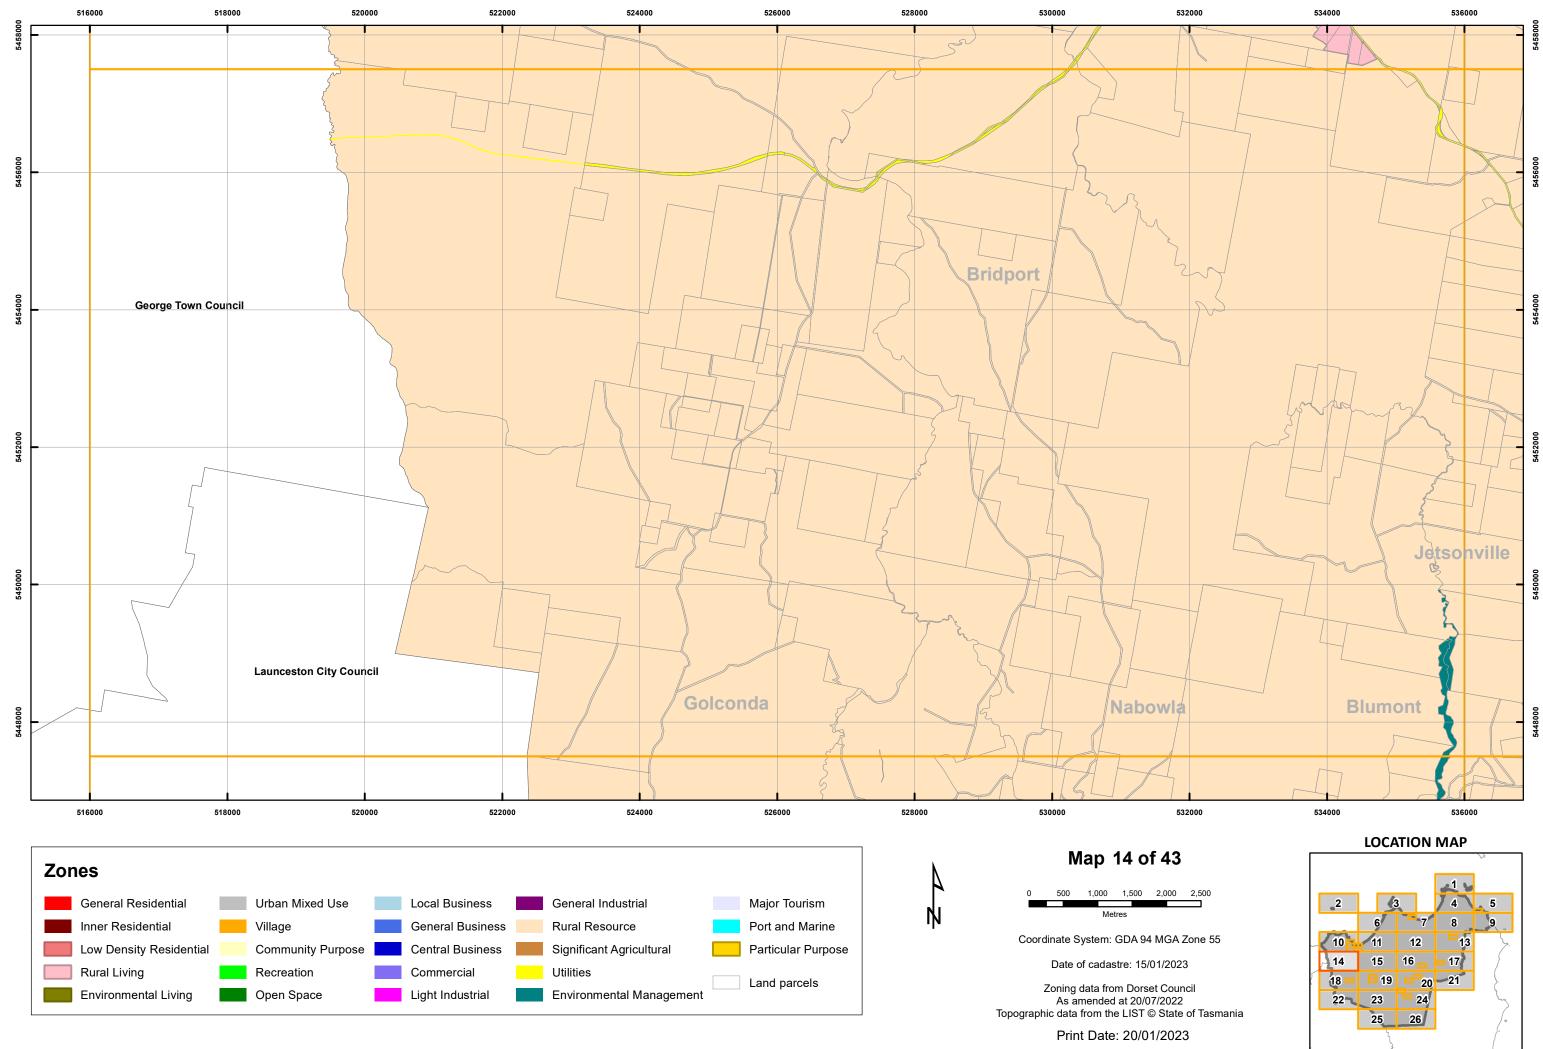

Particular Purpose

Land parcels

Low Density Residential

Rural Living

Environmental Living

Community Purpose

Recreation

Open Space

**Central Business** 

Commercial

Light Industrial

Significant Agricultural

Environmental Management

Utilities

Coordinate System: GDA 94 MGA Zone 55

Date of cadastre: 15/01/2023

Zoning data from Dorset Council As amended at 20/07/2022 Topographic data from the LIST © State of Tasmania

Print Date: 20/01/2023

5478000

**DORSET INTERIM PLANNING SCHEME - 2015 - ZONING** 

**DORSET INTERIM PLANNING SCHEME - 2015 - ZONING** 