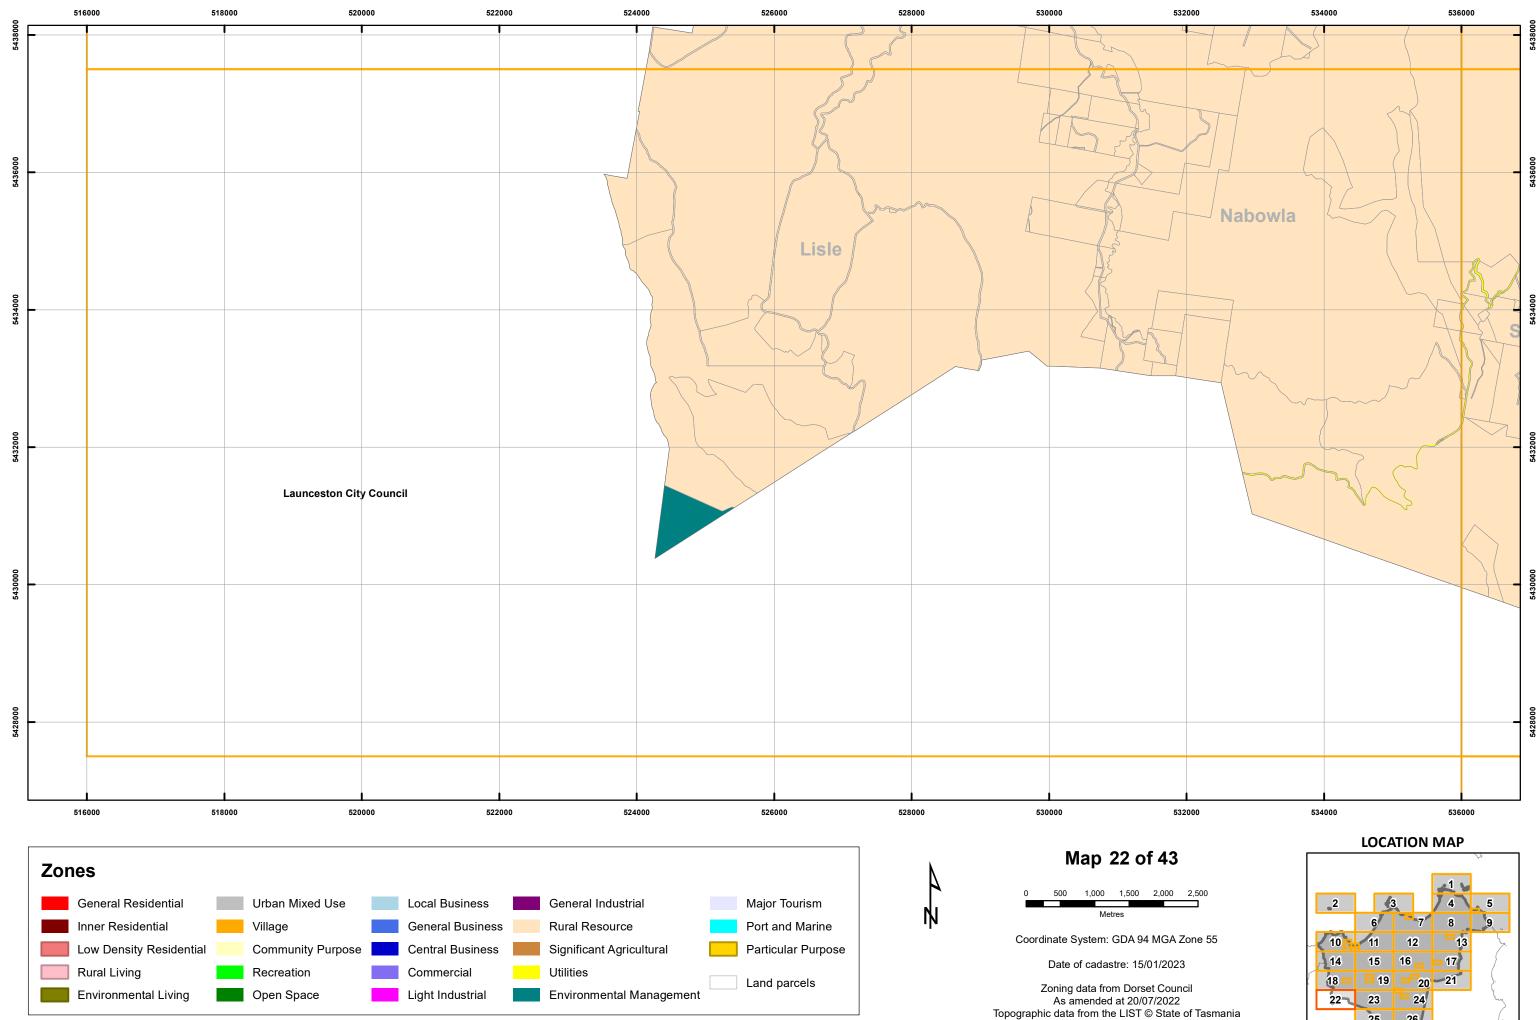

25 26















5460



5458000











Particular Purpose

Land parcels

Low Density Residential

Rural Living

Environmental Living

Community Purpose

Recreation

Open Space

**Central Business** 

Commercial

Light Industrial

Significant Agricultural

Environmental Management

Utilities

Coordinate System: GDA 94 MGA Zone 55

Date of cadastre: 15/01/2023

Zoning data from Dorset Council As amended at 20/07/2022 Topographic data from the LIST © State of Tasmania

Print Date: 20/01/2023











Particular Purpose

Land parcels

Low Density Residential

Rural Living

Environmental Living

Community Purpose

Recreation

Open Space

**Central Business** 

Commercial

Light Industrial

Significant Agricultural

Environmental Management

Utilities

Coordinate System: GDA 94 MGA