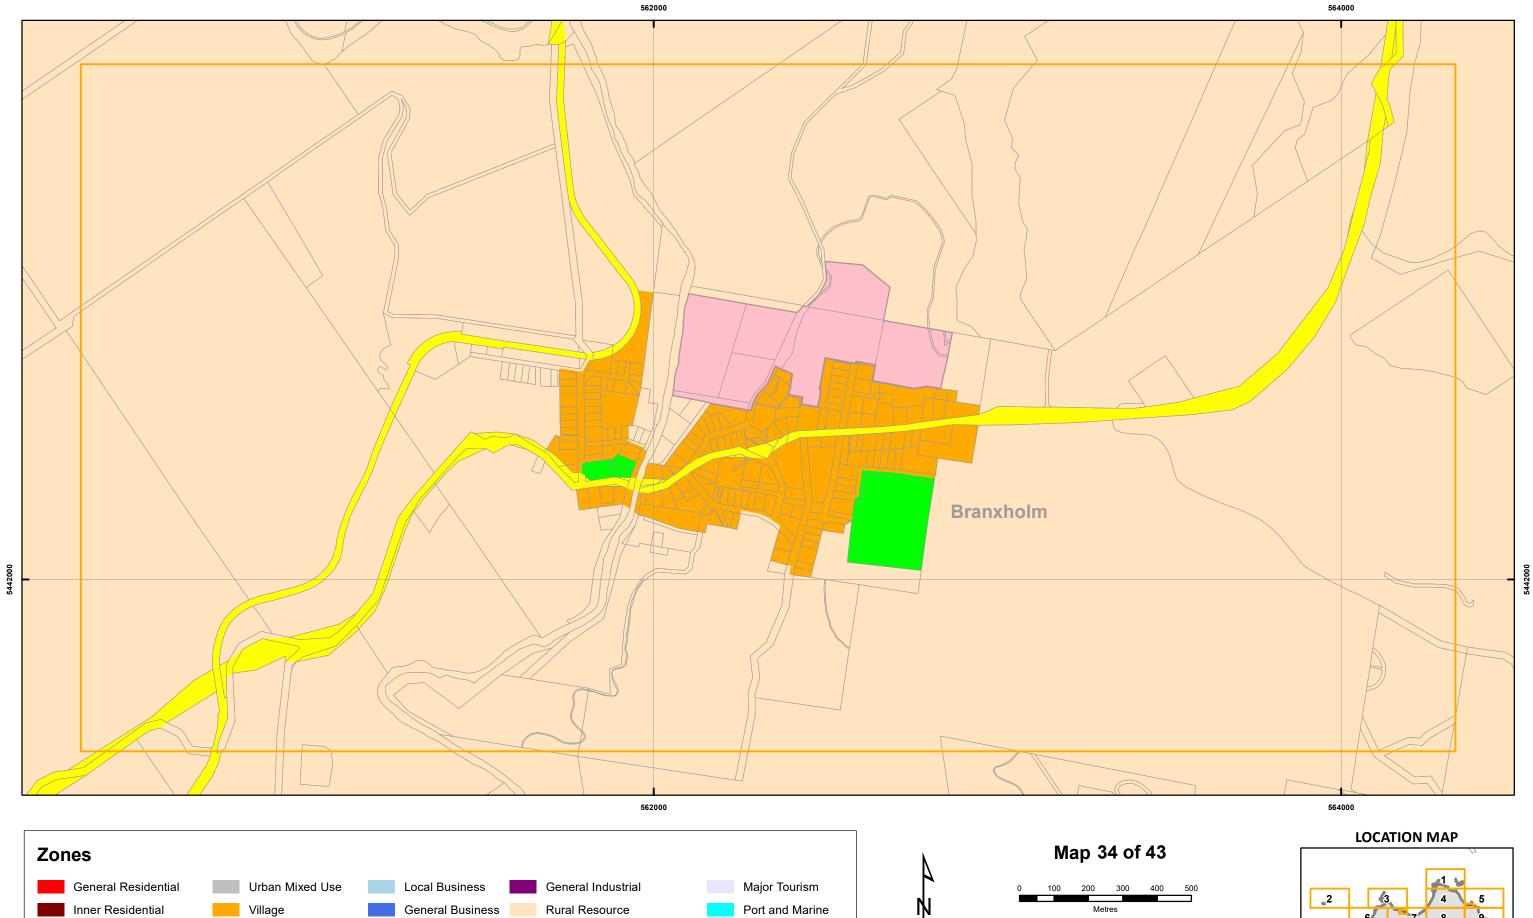

25 26















5460



5458000











Particular Purpose

Land parcels

Low Density Residential

Rural Living

Environmental Living

Community Purpose

Recreation

Open Space

**Central Business** 

Commercial

Light Industrial

Significant Agricultural

Environmental Management

Utilities

Coordinate System: GDA 94 MGA Zone 55

Date of cadastre: 15/01/2023

Zoning data from Dorset Council As amended at 20/07/2022 Topographic data from the LIST © State of Tasmania

Print Date: 20/01/2023











Particular Purpose

Land parcels

Low Density Residential

Rural Living

Environmental Living

Community Purpose

Recreation

Open Space

**Central Business** 

Commercial

Light Industrial

Significant Agricultural

Environmental Management

Utilities

Coordinate System: GDA 94 MGA Zone 55

Date of cadastre: 15/01/2023

Zoning da