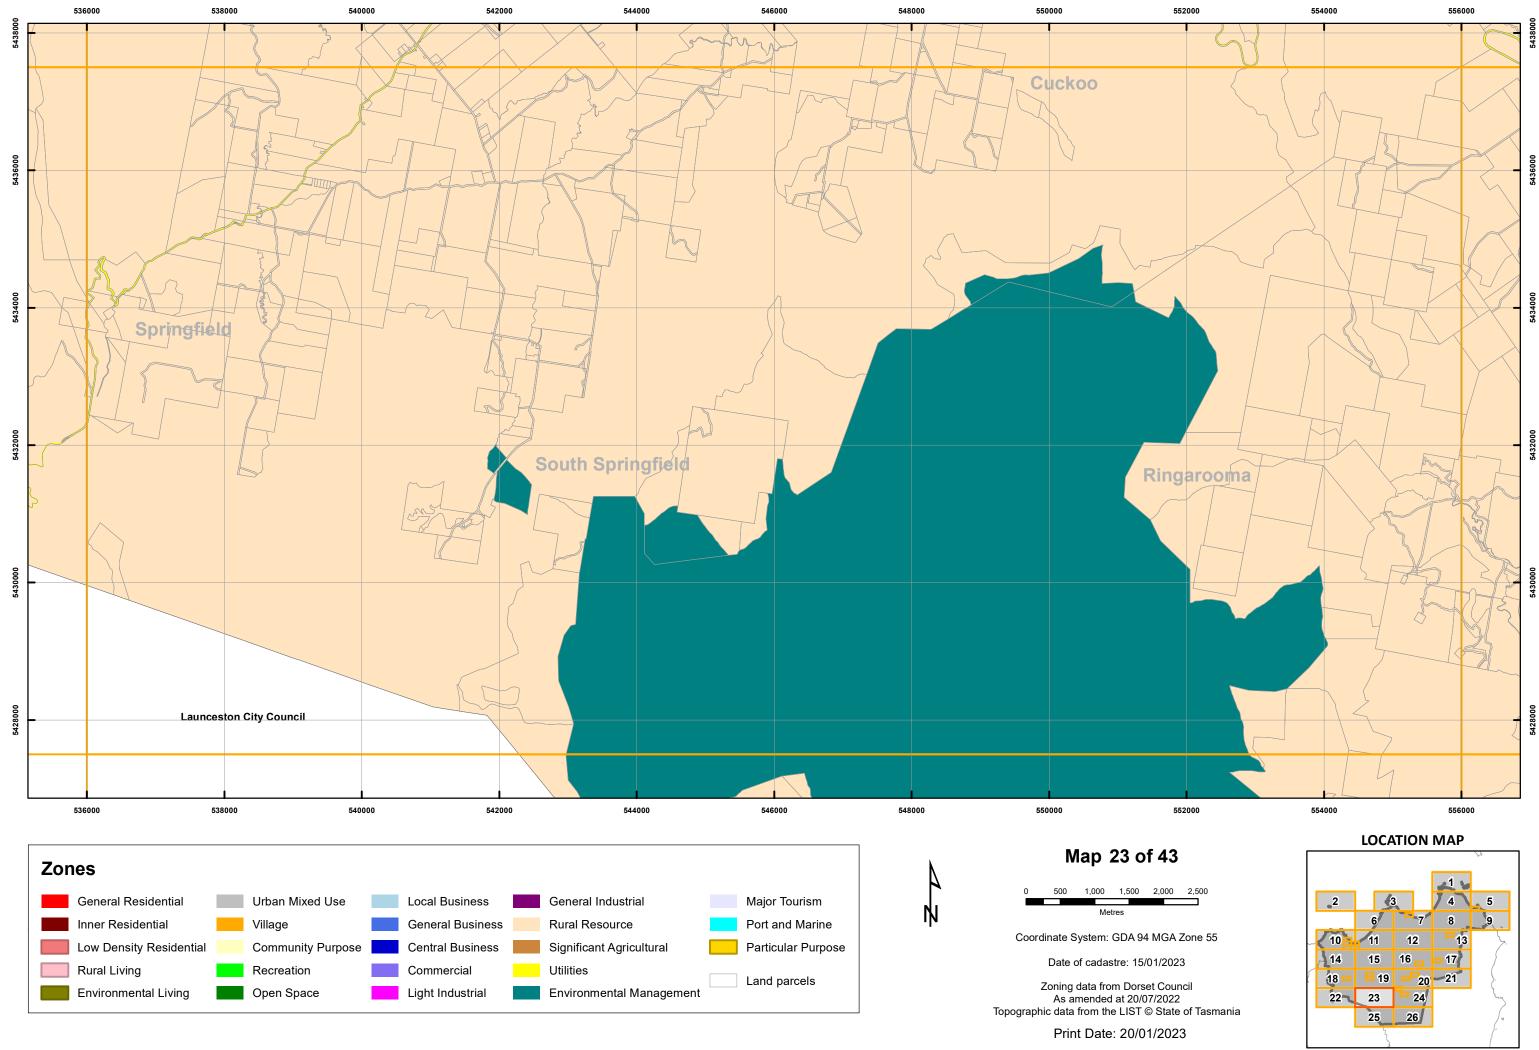

25 26















5460



5458000











Particular Purpose

Land parcels

Low Density Residential

Rural Living

Environmental Living

Community Purpose

Recreation

Open Space

**Central Business** 

Commercial

Light Industrial

Significant Agricultural

Environmental Management

Utilities

Coordinate System: GDA 94 MGA Zone 55

Date of cadastre: 15/01/2023

Zoning data from Dorset Council As amended at 20/07/2022 Topographic data from the LIST © State of Tasmania

Print Date: 20/01/2023











Particular Purpose

Land parcels

Low Density Residential

Rural Living

Environmental Living

Community Purpose

Recreation

Open Space

**Central Business** 

Commercial

Light Industrial

Significant Agricultural

Environmental Management

Utilities

Coordinate System: GDA 94 MGA Zone 55