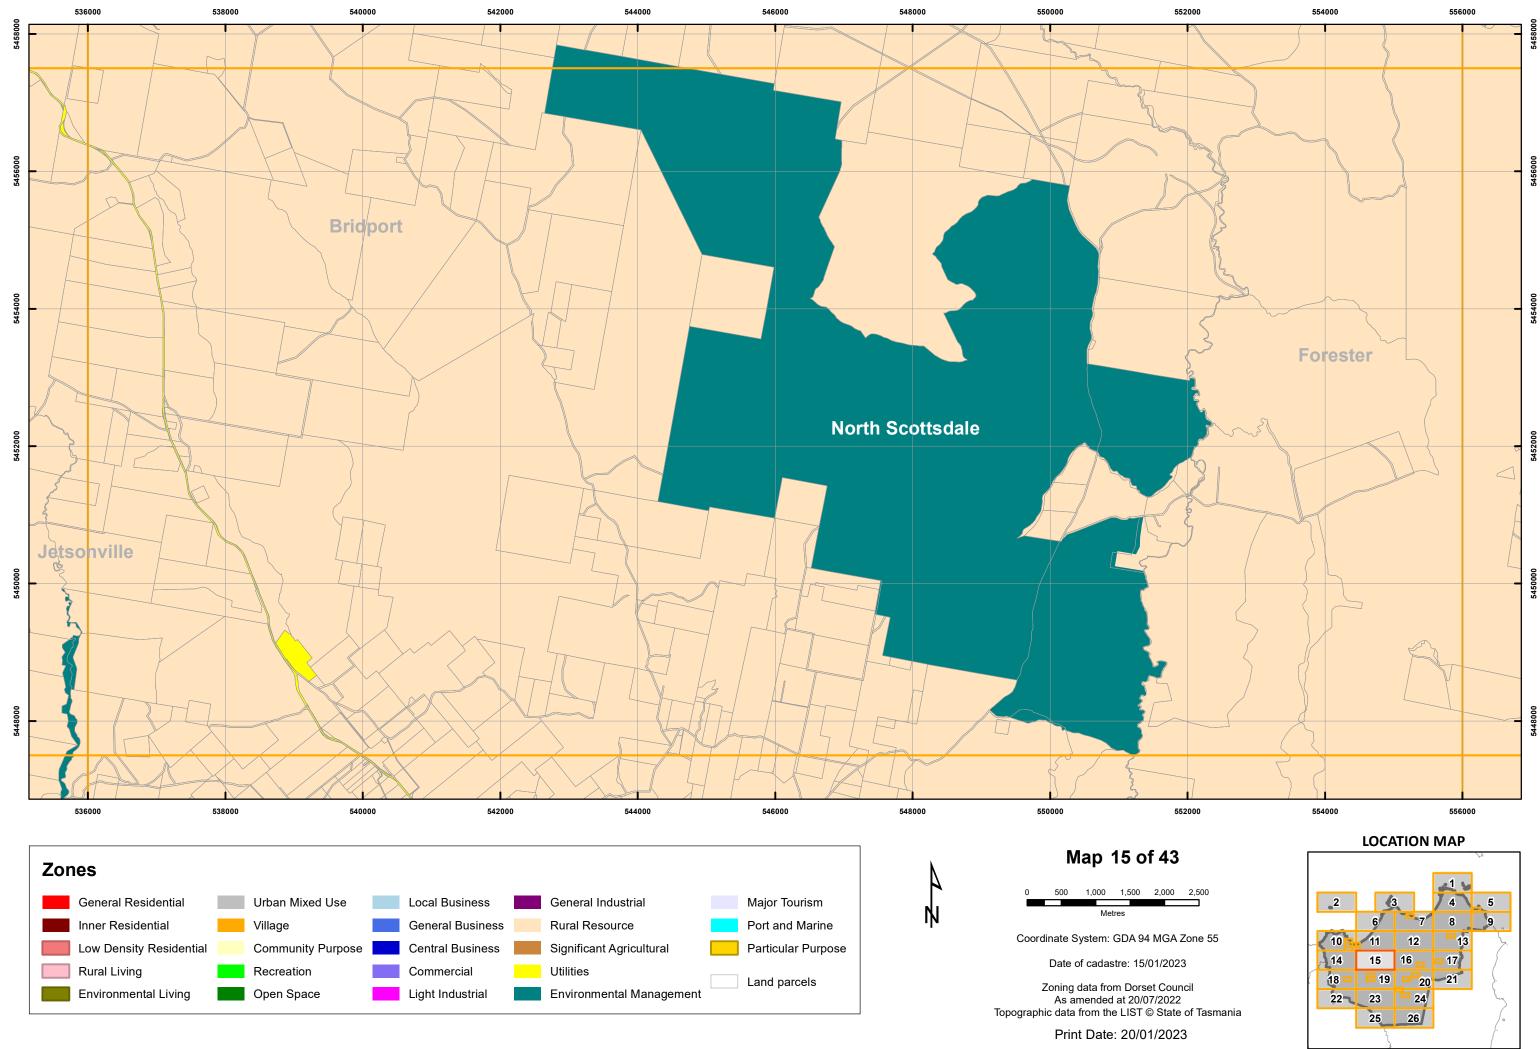

Particular Purpose

Land parcels

Low Density Residential

Rural Living

Environmental Living

Community Purpose

Recreation

Open Space

**Central Business** 

Commercial

Light Industrial

Significant Agricultural

Environmental Management

Utilities

Coordinate System: GDA 94 MGA Zone 55

Date of cadastre: 15/01/2023

Zoning data from Dorset Council As amended at 20/07/2022 Topographic data from the LIST © State of Tasmania

Print Date: 20/01/2023

5478000

**DORSET INTERIM PLANNING SCHEME - 2015 - ZONING** 

**DORSET INTERIM PLANNING SCHEME - 2015 - ZONING** 