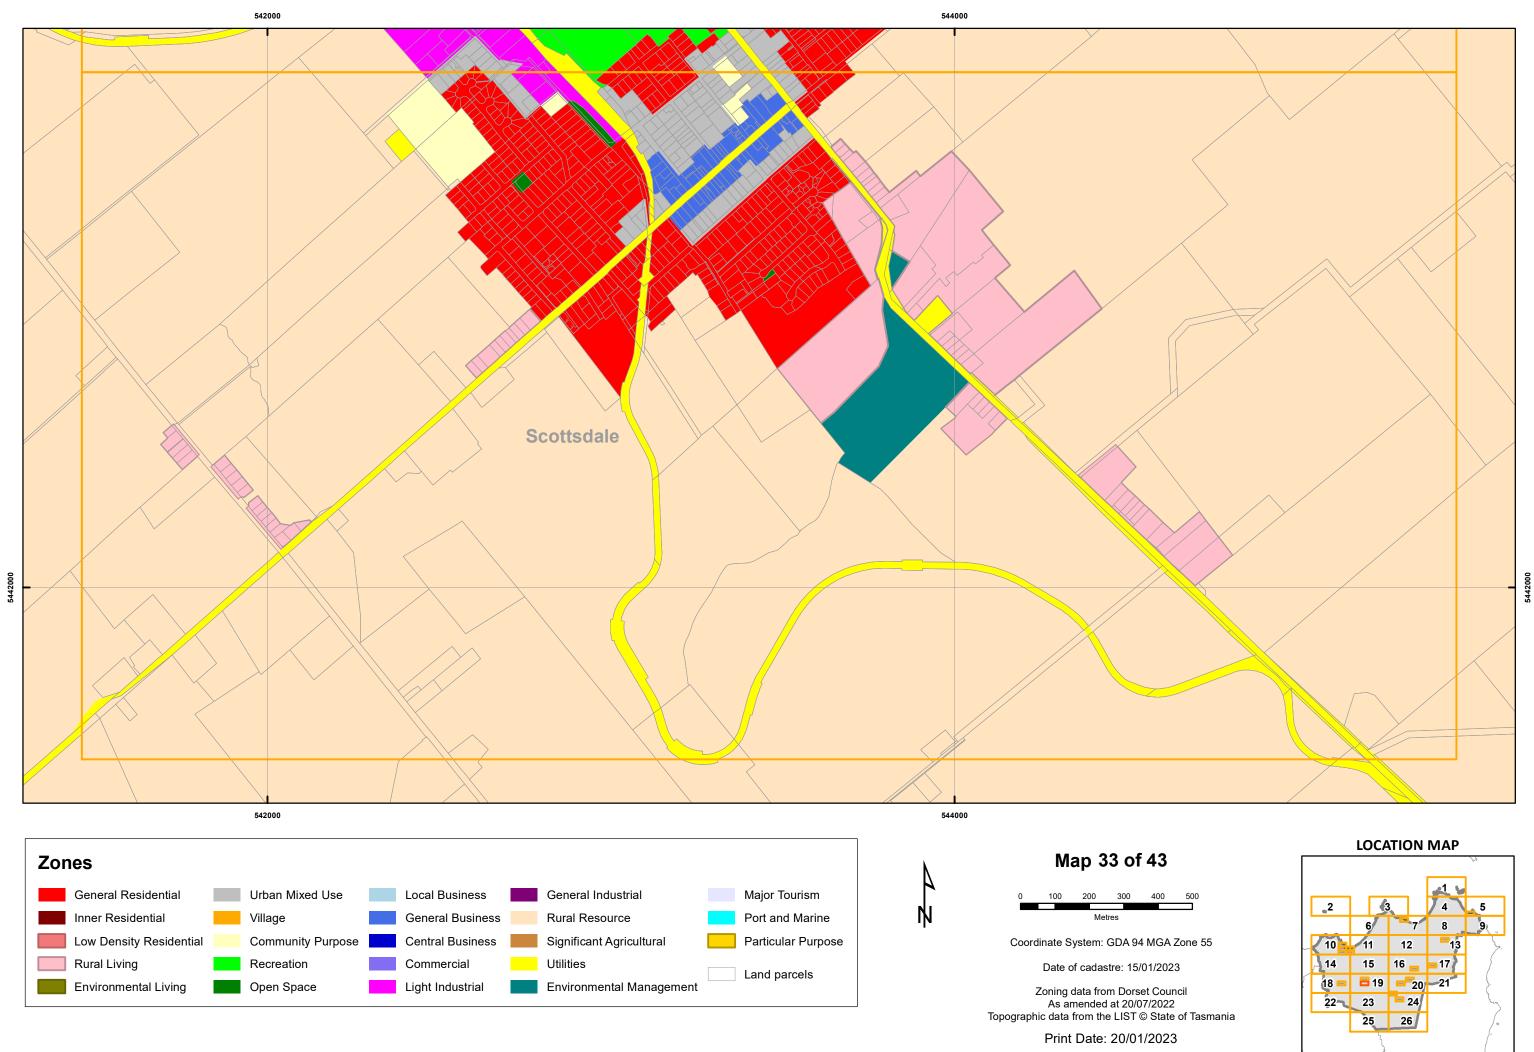

25 26















5460



5458000











Particular Purpose

Land parcels

Low Density Residential

Rural Living

Environmental Living

Community Purpose

Recreation

Open Space

**Central Business** 

Commercial

Light Industrial

Significant Agricultural

Environmental Management

Utilities

Coordinate System: GDA 94 MGA Zone 55

Date of cadastre: 15/01/2023

Zoning data from Dorset Council As amended at 20/07/2022 Topographic data from the LIST © State of Tasmania

Print Date: 20/01/2023











Particular Purpose

Land parcels

Low Density Residential

Rural Living

Environmental Living

Community Purpose

Recreation

Open Space

**Central Business** 

Commercial

Light Industrial

Significant Agricultural

Environmental Management

Utilities

Coordinate System: GDA 94 MGA Zone 55

Date of cadastre: 15/01/2023

Zoning