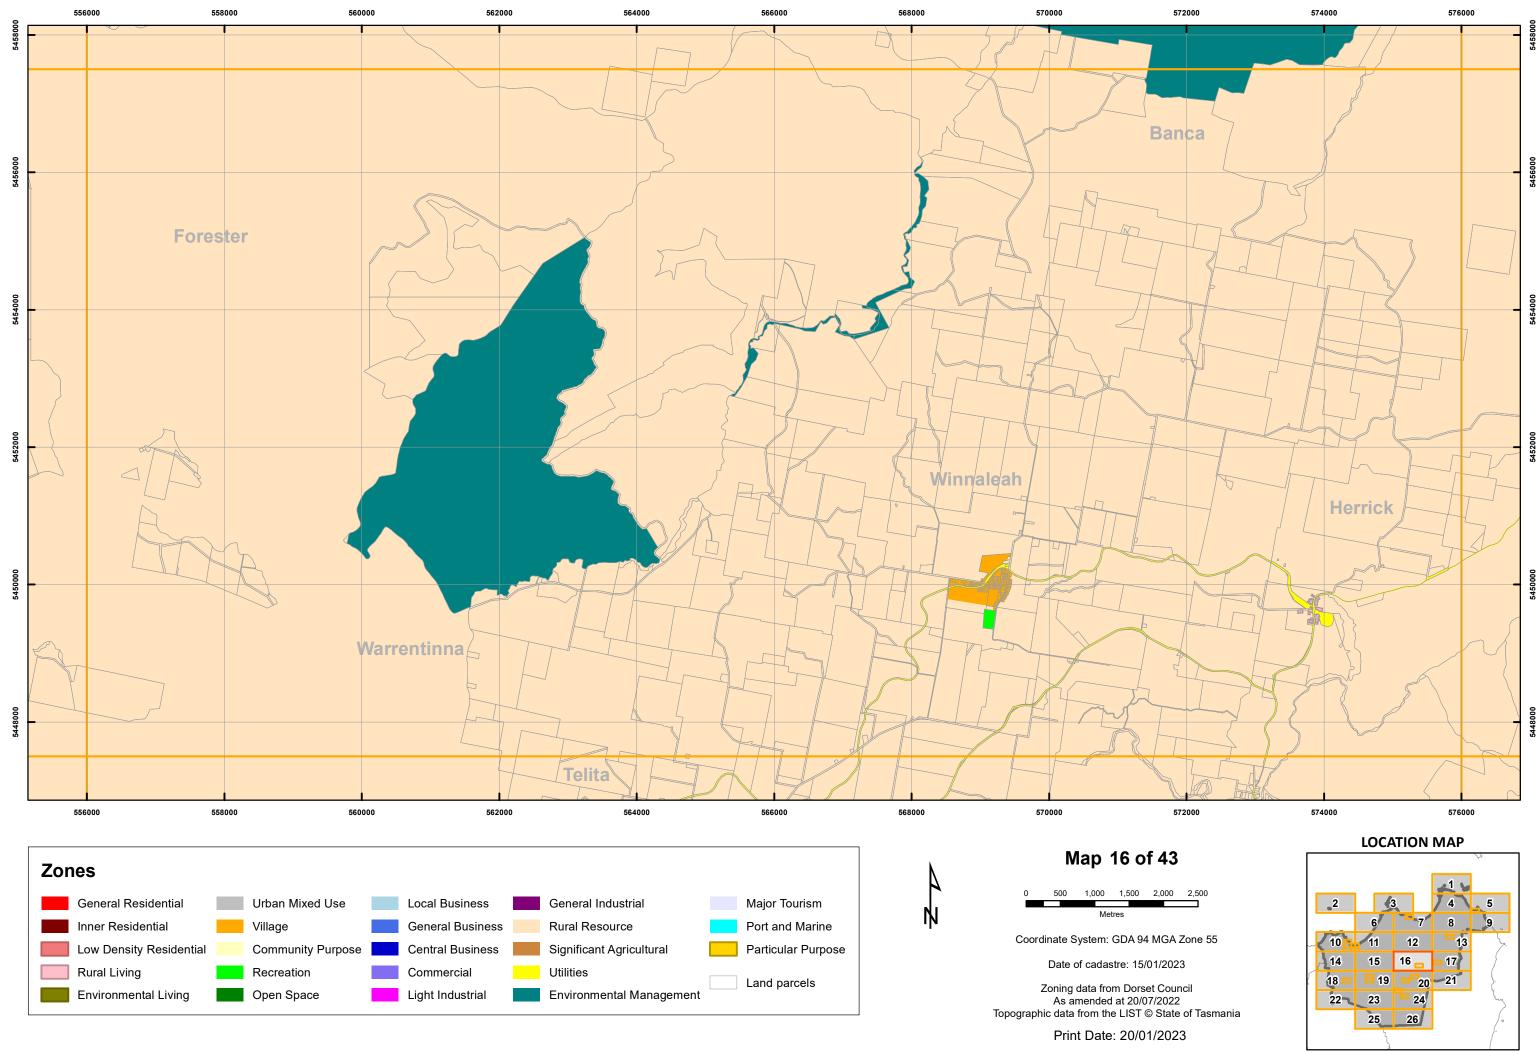

Particular Purpose

Land parcels

Low Density Residential

Rural Living

Environmental Living

Community Purpose

Recreation

Open Space

**Central Business** 

Commercial

Light Industrial

Significant Agricultural

Environmental Management

Utilities

Coordinate System: GDA 94 MGA Zone 55

Date of cadastre: 15/01/2023

Zoning data from Dorset Council As amended at 20/07/2022 Topographic data from the LIST © State of Tasmania

Print Date: 20/01/2023

5478000

**DORSET INTERIM PLANNING SCHEME - 2015 - ZONING** 

**DORSET INTERIM PLANNING SCHEME - 2015 - ZONING** 