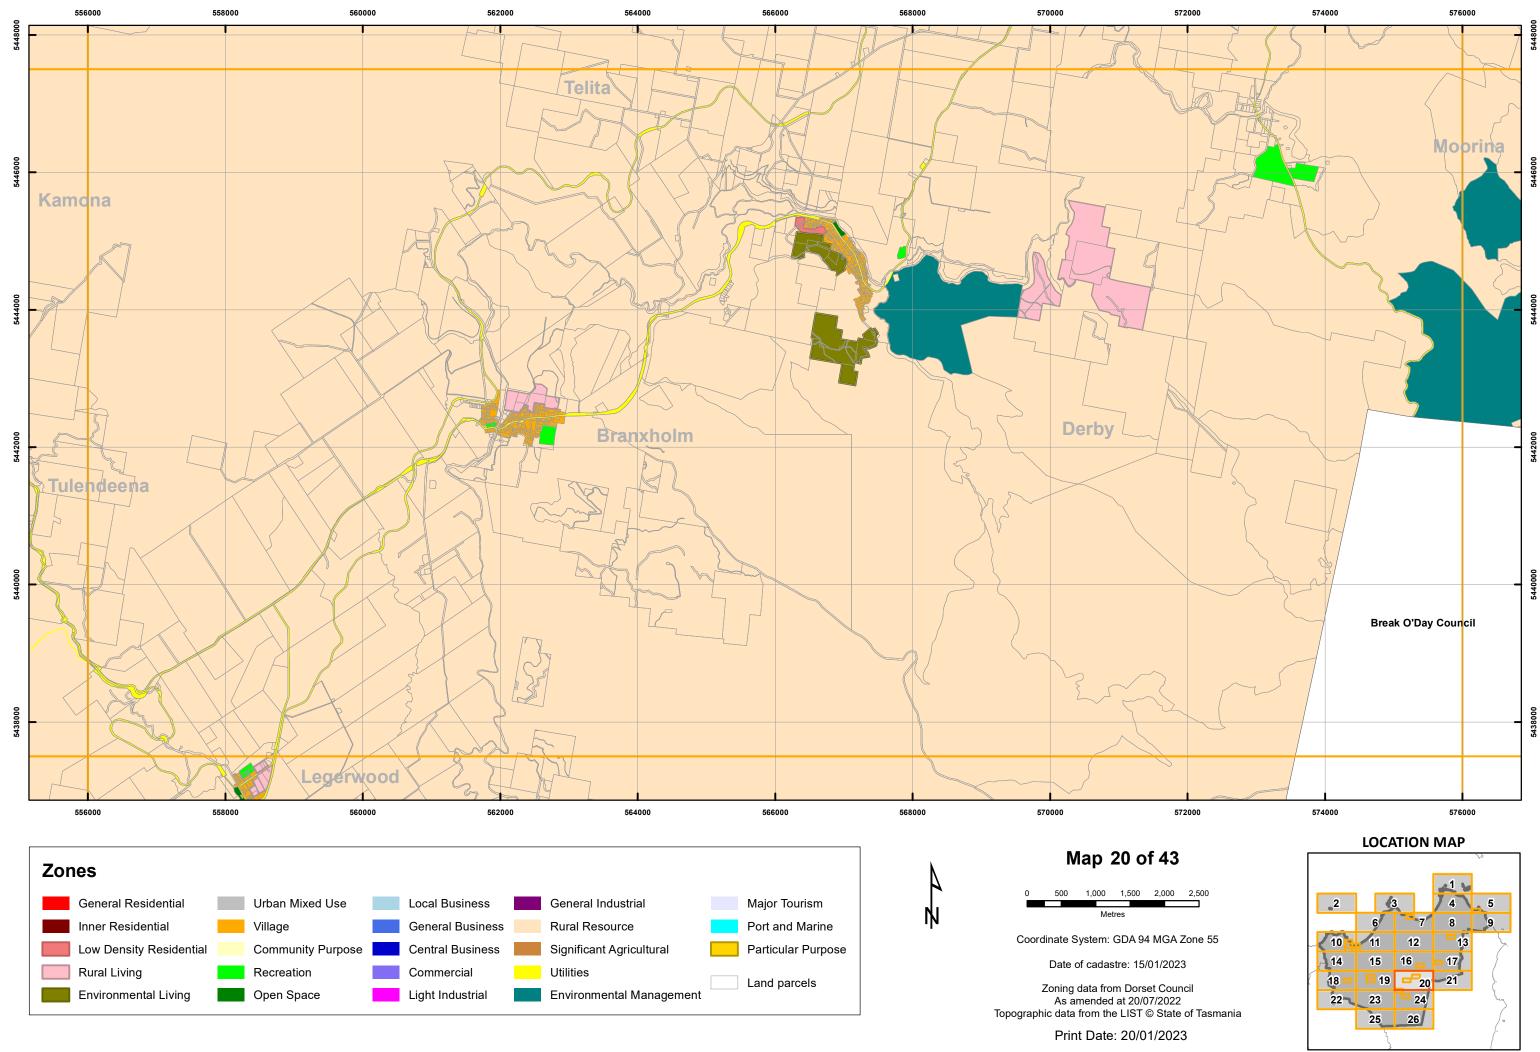

Particular Purpose

Land parcels

Low Density Residential

Rural Living

Environmental Living

Community Purpose

Recreation

Open Space

**Central Business** 

Commercial

Light Industrial

Significant Agricultural

Environmental Management

Utilities

Coordinate System: GDA 94 MGA Zone 55

Date of cadastre: 15/01/2023

Zoning data from Dorset Council As amended at 20/07/2022 Topographic data from the LIST © State of Tasmania

Print Date: 20/01/2023

5478000

**DORSET INTERIM PLANNING SCHEME - 2015 - ZONING** 

**DORSET INTERIM PLANNING SCHEME - 2015 - ZONING** 