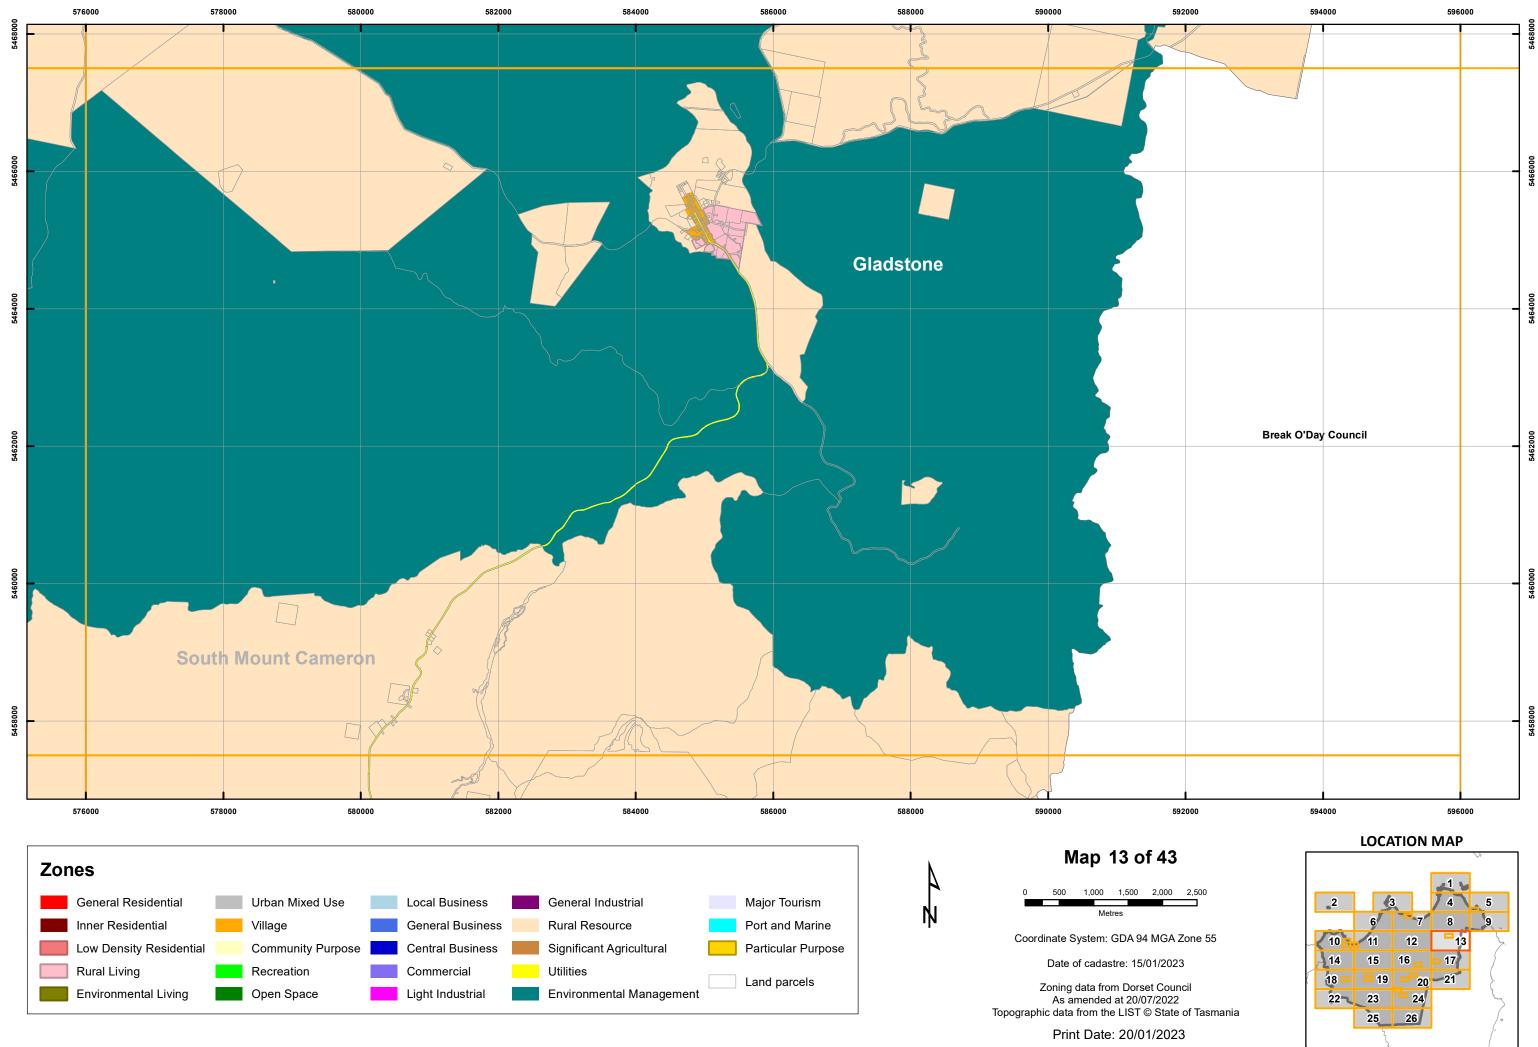

25 26

5460

5458000

Particular Purpose

Land parcels

Low Density Residential

Rural Living

Environmental Living

Community Purpose

Recreation

Open Space

**Central Business** 

Commercial

Light Industrial

Significant Agricultural

Environmental Management

Utilities

Coordinate System: GDA 94 MGA Zone 55

Date of cadastre: 15/01/2023

Zoning data from Dorset Council As amended at 20/07/2022 Topographic data from the LIST © State of Tasmania

Print Date: 20/01/2023