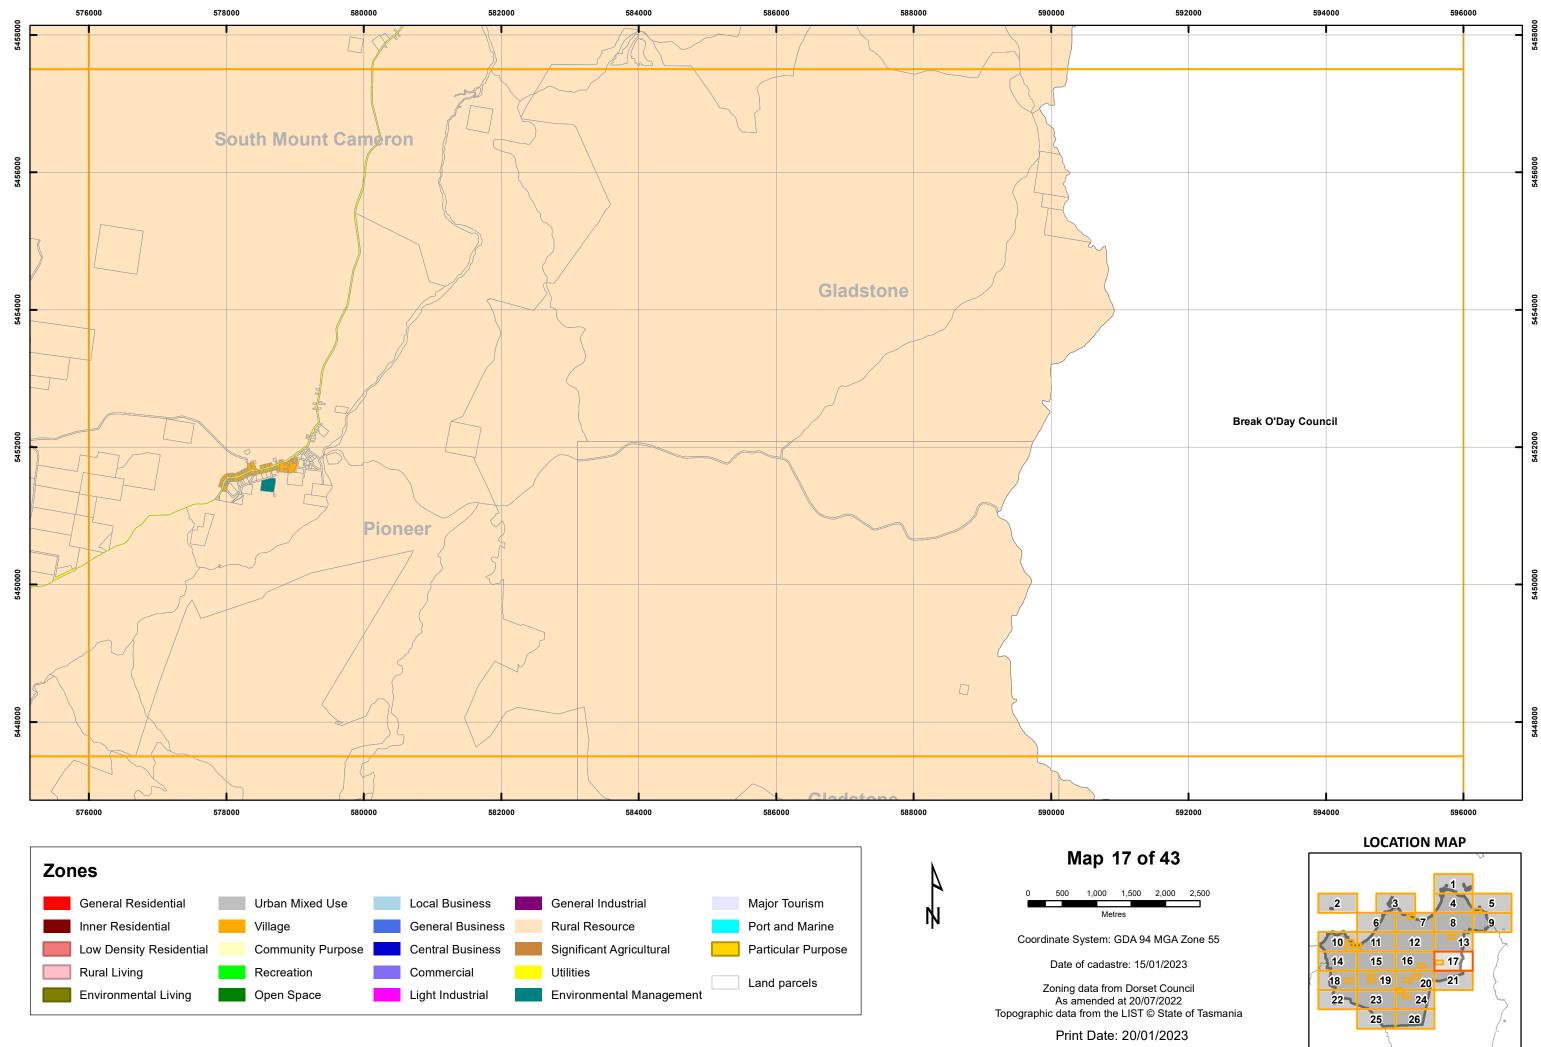

25 26

5460

5458000

Particular Purpose

Land parcels

Low Density Residential

Rural Living

Environmental Living

Community Purpose

Recreation

Open Space

**Central Business** 

Commercial

Light Industrial

Significant Agricultural

Environmental Management

Utilities

Coordinate System: GDA 94 MGA Zone 55

Date of cadastre: 15/01/2023

Zoning data from Dorset Council As amended at 20/07/2022 Topographic data from the LIST © State of Tasmania

Print Date: 20/01/2023