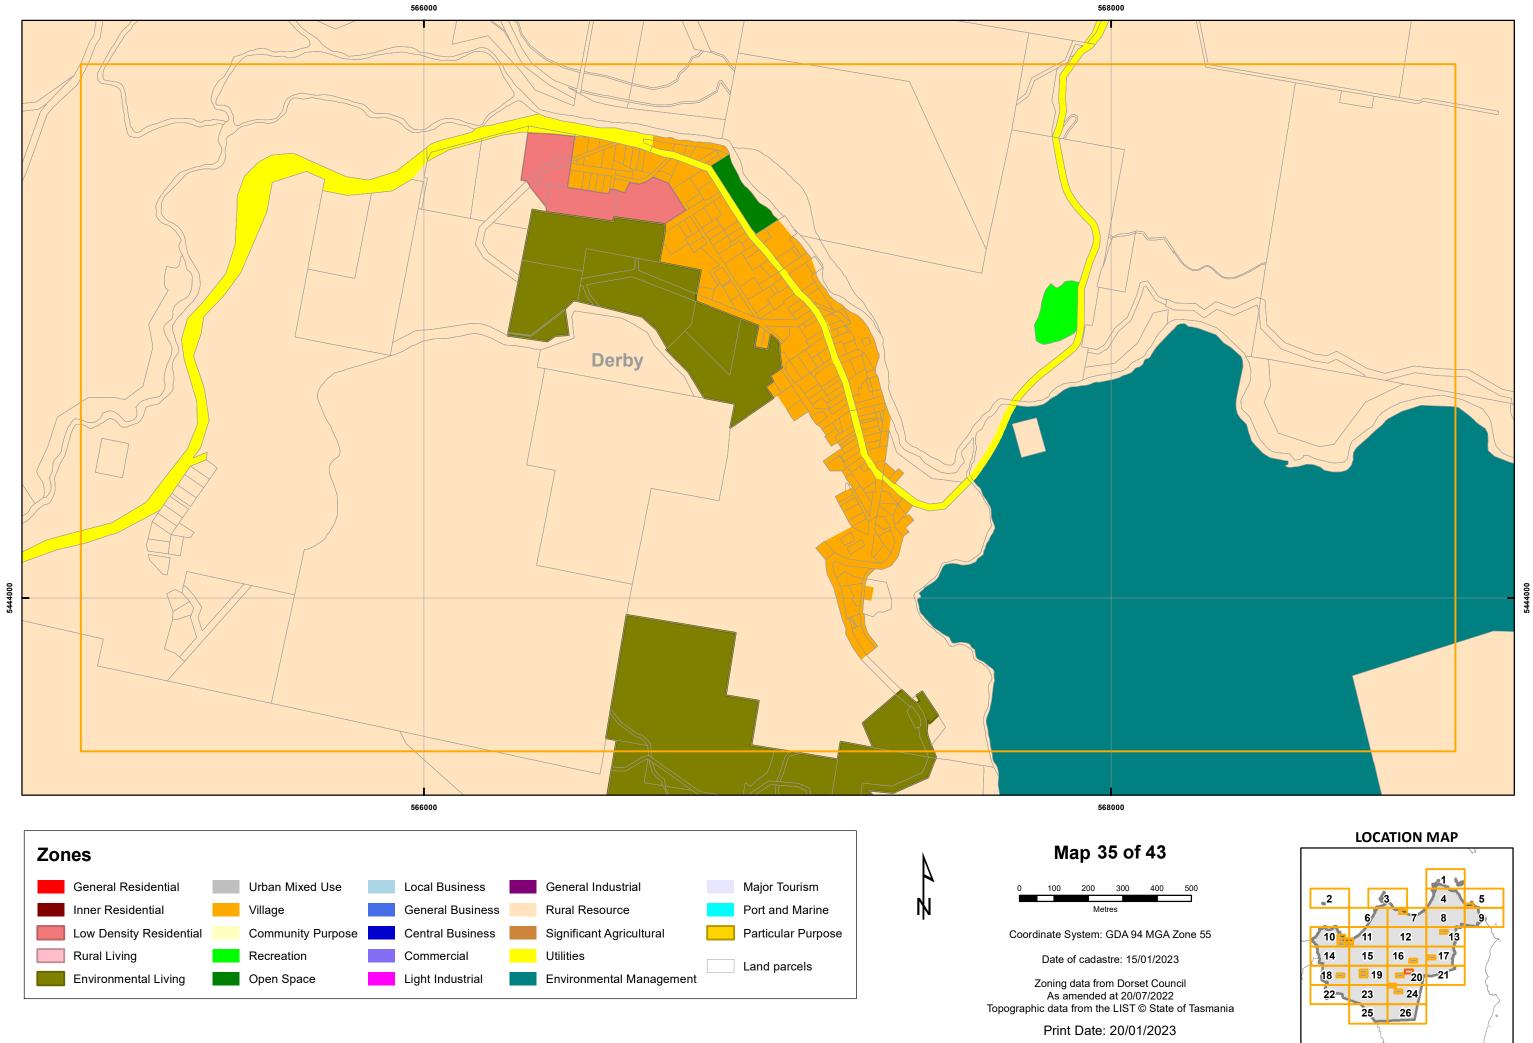

25 26















5460



5458000











Particular Purpose

Land parcels

Low Density Residential

Rural Living

Environmental Living

Community Purpose

Recreation

Open Space

**Central Business** 

Commercial

Light Industrial

Significant Agricultural

Environmental Management

Utilities

Coordinate System: GDA 94 MGA Zone 55

Date of cadastre: 15/01/2023

Zoning data from Dorset Council As amended at 20/07/2022 Topographic data from the LIST © State of Tasmania

Print Date: 20/01/2023











Particular Purpose

Land parcels

Low Density Residential

Rural Living

Environmental Living

Community Purpose

Recreation

Open Space

**Central Business** 

Commercial

Light Industrial

Significant Agricultural

Environmental Management

Utilities

Coordinate System: GDA 94 MGA Zone 55

Date of cadastre: 15/01/2023

Zoning data from Dorset Council As amended at 20/07/2022 Topographic data from the LIST © State of Tasmania

Print Date: 20/01/2023

5478000







**DORSET INTERIM PLANNING SCHEME - 2015 - ZONING** 





**DORSET INTERIM PLANNING SCHEME - 2015 - ZONING**