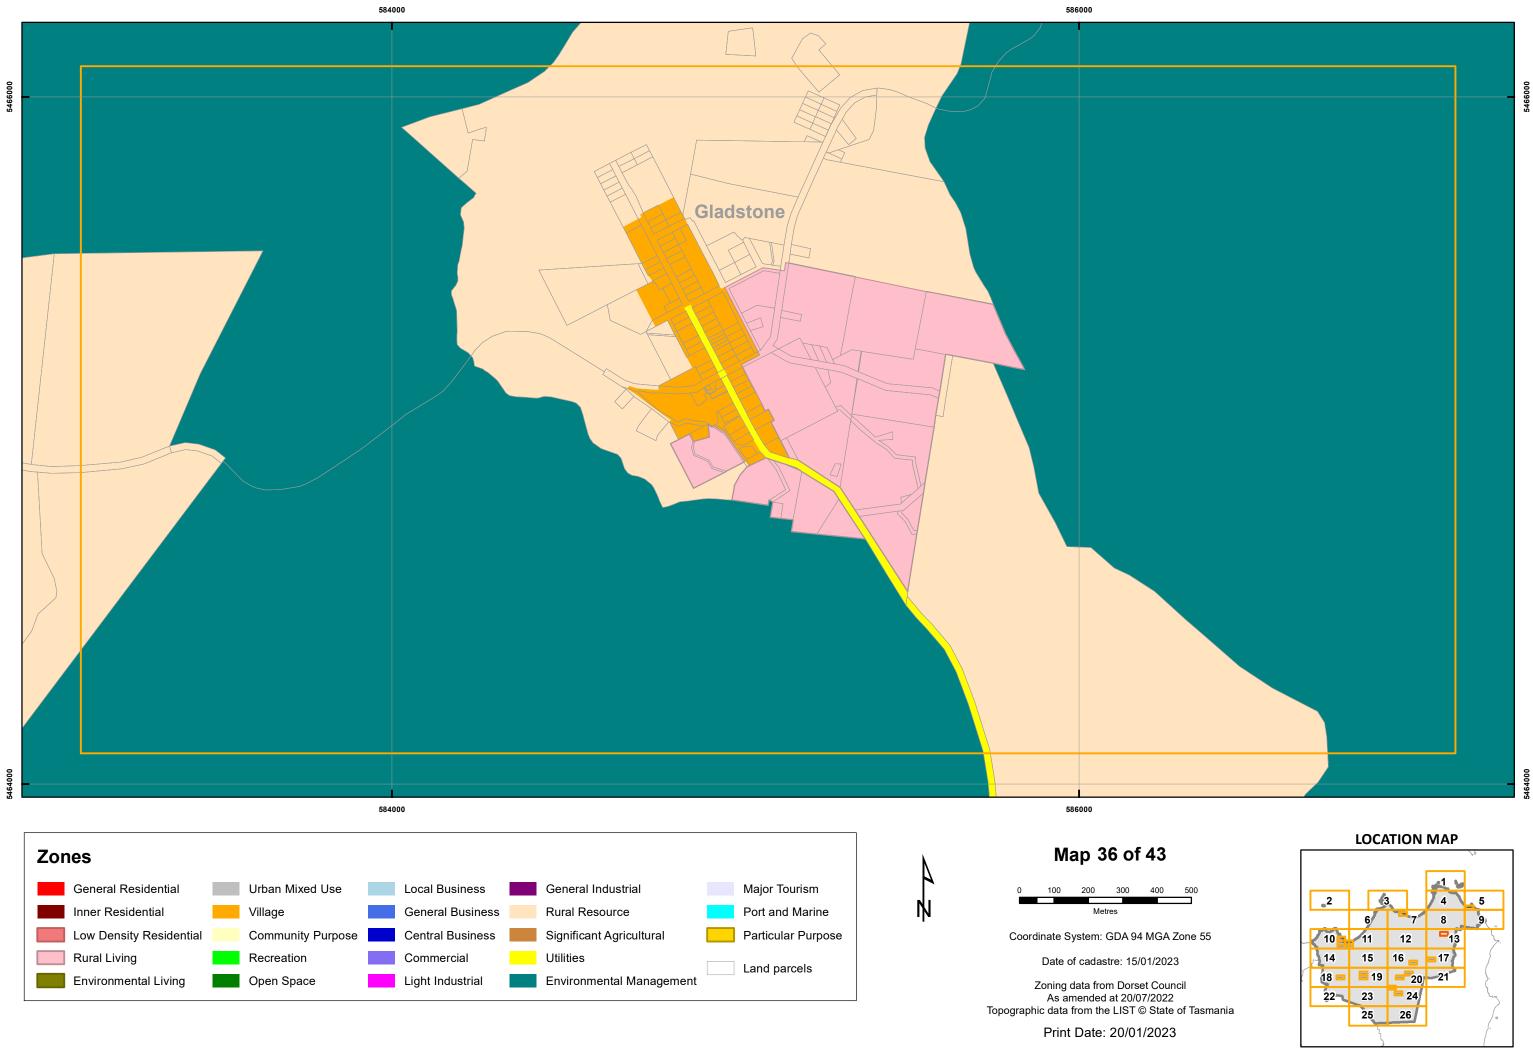

25 26

5460

5458000

Particular Purpose

Land parcels

Low Density Residential

Rural Living

Environmental Living

Community Purpose

Recreation

Open Space

**Central Business** 

Commercial

Light Industrial

Significant Agricultural

Environmental Management

Utilities

Coordinate System: GDA 94 MGA Zone 55

Date of cadastre: 15/01/2023

Zoning data from Dorset Council As amended at 20/07/2022 Topographic data from the LIST © State of Tasmania

Print Date: 20/01/2023

Particular Purpose

Land parcels

Low Density Residential

Rural Living

Environmental Living

Community Purpose

Recreation

Open Space

**Central Business** 

Commercial

Light Industrial

Significant Agricultural

Environmental Management

Utilities

Coordinate System: GDA 94 MGA Zone 55

Date of cadastre: 15/01/2023

Zoning data from Dorset Council As amended at 20/07/2022 Topographic data from the LIST © State of Tasmania

Print Date: 20/01/2023

5478000

**DORSET INTERIM PLANNING SCHEME - 2015 - ZONING** 

**DORSET INTERIM PLANNING SCHEME - 2015 - ZONING** 