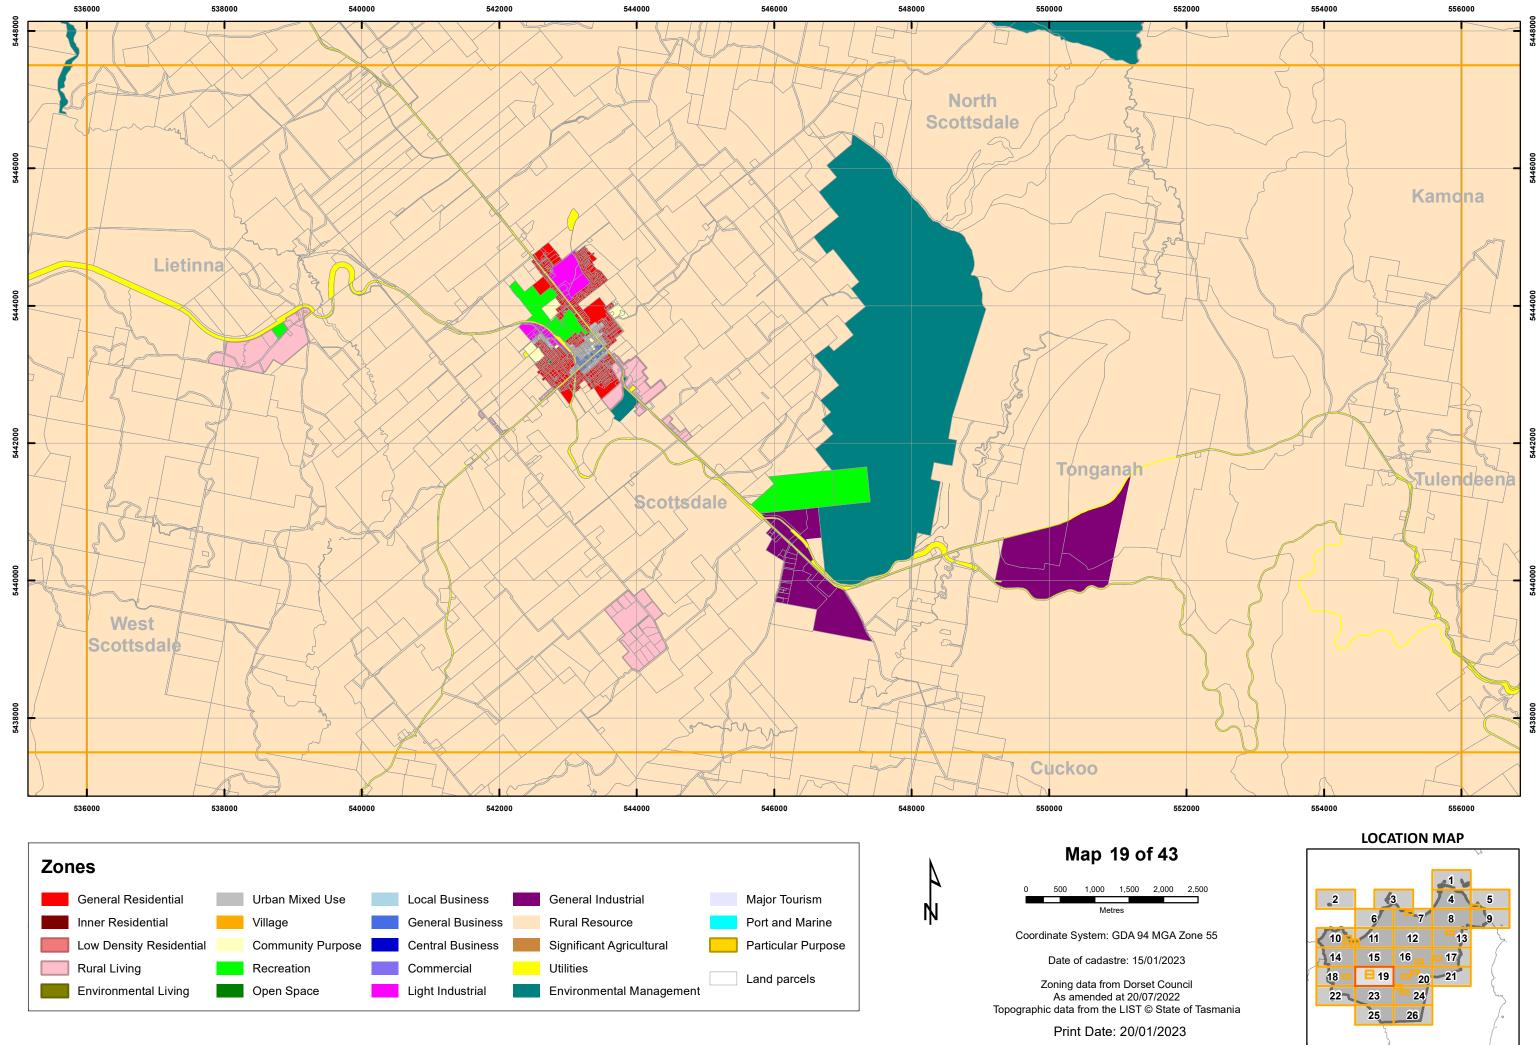

25 26

5460

5458000

Particular Purpose

Land parcels

Low Density Residential

Rural Living

Environmental Living

Community Purpose

Recreation

Open Space

**Central Business** 

Commercial

Light Industrial

Significant Agricultural

Environmental Management

Utilities

Coordinate System: GDA 94 MGA Zone 55

Date of cadastre: 15/01/2023

Zoning data from Dorset Council As amended at 20/07/2022 Topographic data from the LIST © State of Tasmania

Print Date: 20/01/2023