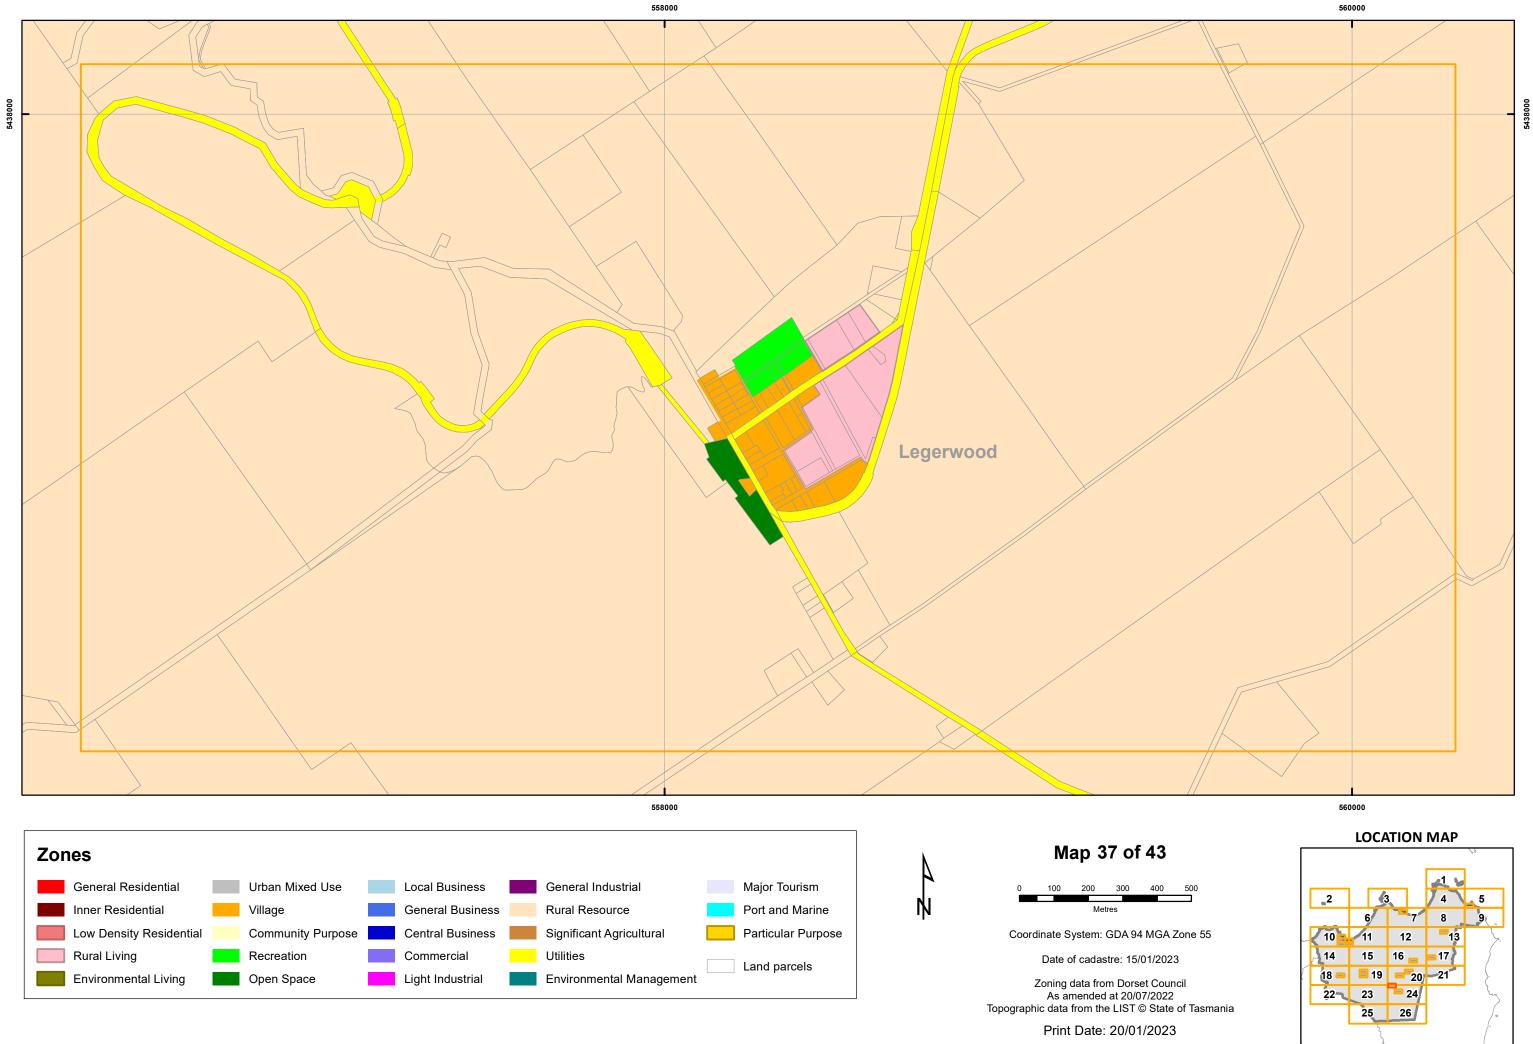

25 26

5460

5458000

Particular Purpose

Land parcels

Low Density Residential

Rural Living

Environmental Living

Community Purpose

Recreation

Open Space

**Central Business** 

Commercial

Light Industrial

Significant Agricultural

Environmental Management

Utilities

Coordinate System: GDA 94 MGA Zone 55

Date of cadastre: 15/01/2023

Zoning data from Dorset Council As amended at 20/07/2022 Topographic data from the LIST © State of Tasmania

Print Date: 20/01/2023

Particular Purpose

Land parcels

Low Density Residential

Rural Living

Environmental Living

Community Purpose

Recreation

Open Space

**Central Business** 

Commercial

Light Industrial

Significant Agricultural

Environmental Management

Utilities

Coordinate System: GDA 94 MGA Zone 55

Date of cadastre: 15/01/2023

Zoning data from Dorset Council As amended at 20/07/2022 Topographic data from the LIST © State of Tasmania

Print Date: 20/01/2023

5478000

**DORSET INTERIM PLANNING SCHEME - 2015 - ZONING** 

**DORSET INTERIM PLANNING SCHEME - 2015 - ZONING** 