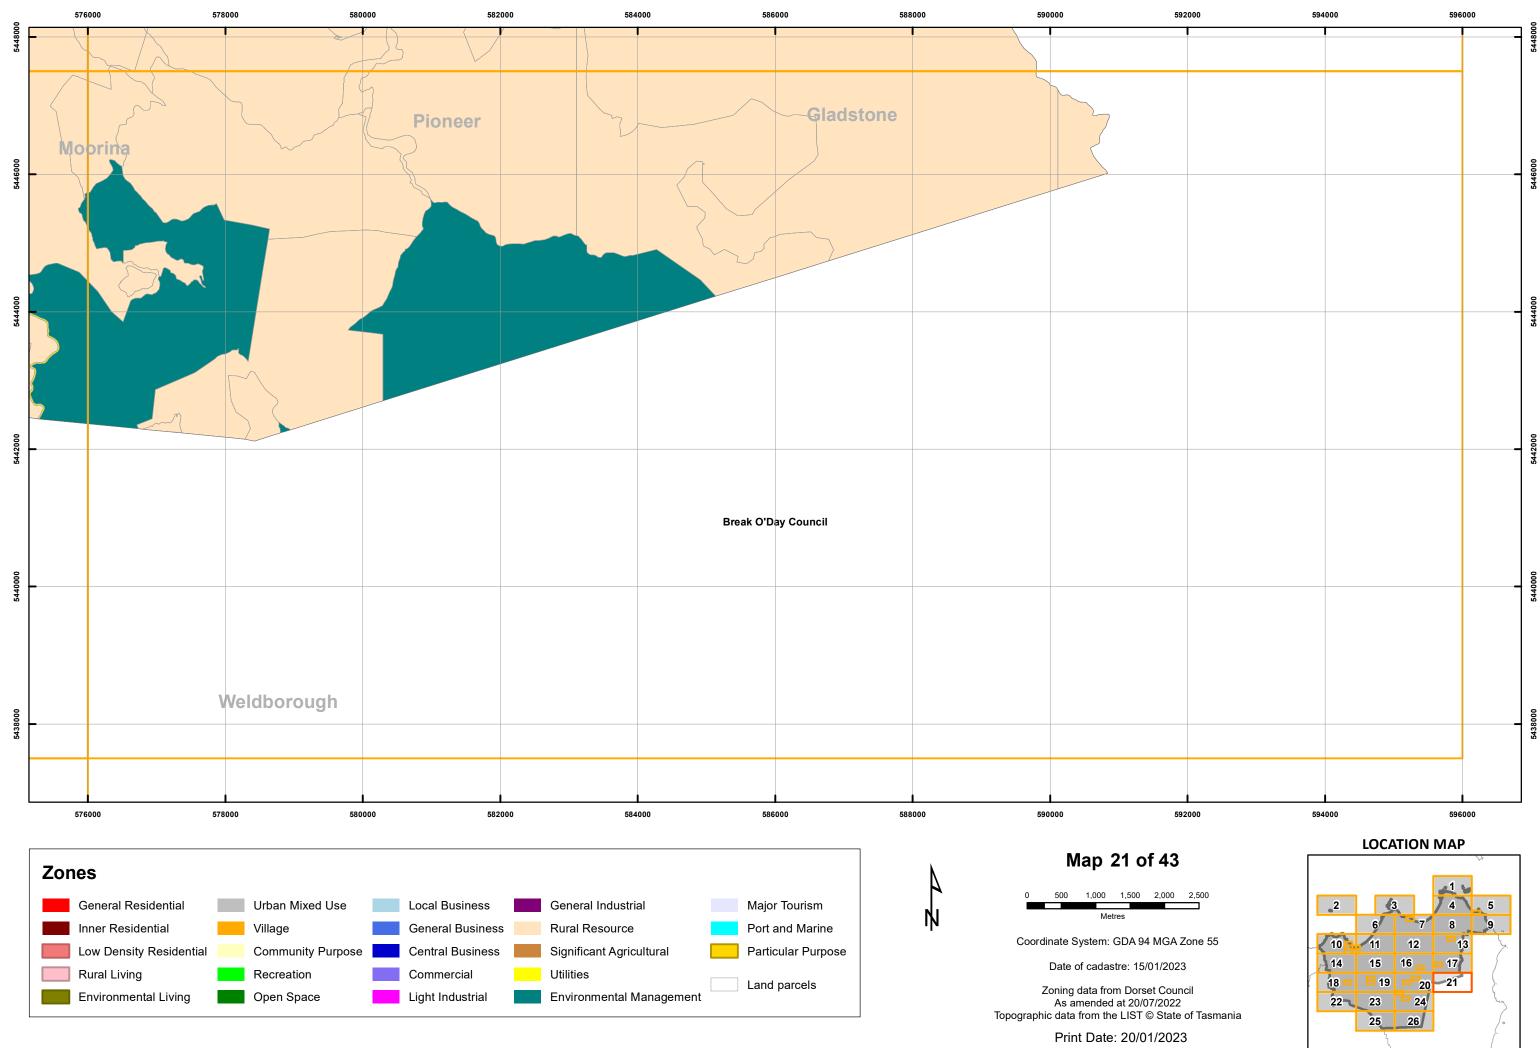

25 26















5460



5458000











Particular Purpose

Land parcels

Low Density Residential

Rural Living

Environmental Living

Community Purpose

Recreation

Open Space

**Central Business** 

Commercial

Light Industrial

Significant Agricultural

Environmental Management

Utilities

Coordinate System: GDA 94 MGA Zone 55

Date of cadastre: 15/01/2023

Zoning data from Dorset Council As amended at 20/07/2022 Topographic data from the LIST © State of Tasmania

Print Date: 20/01/2023











Particular Purpose

Land parcels

Low Density Residential

Rural Living

Environmental Living

Community Purpose

Recreation

Open Space

**Central Business** 

Commercial

Light Industrial

Significant Agricultural

Environmental Management

Utilities

Coordinate System: GDA 94 MG