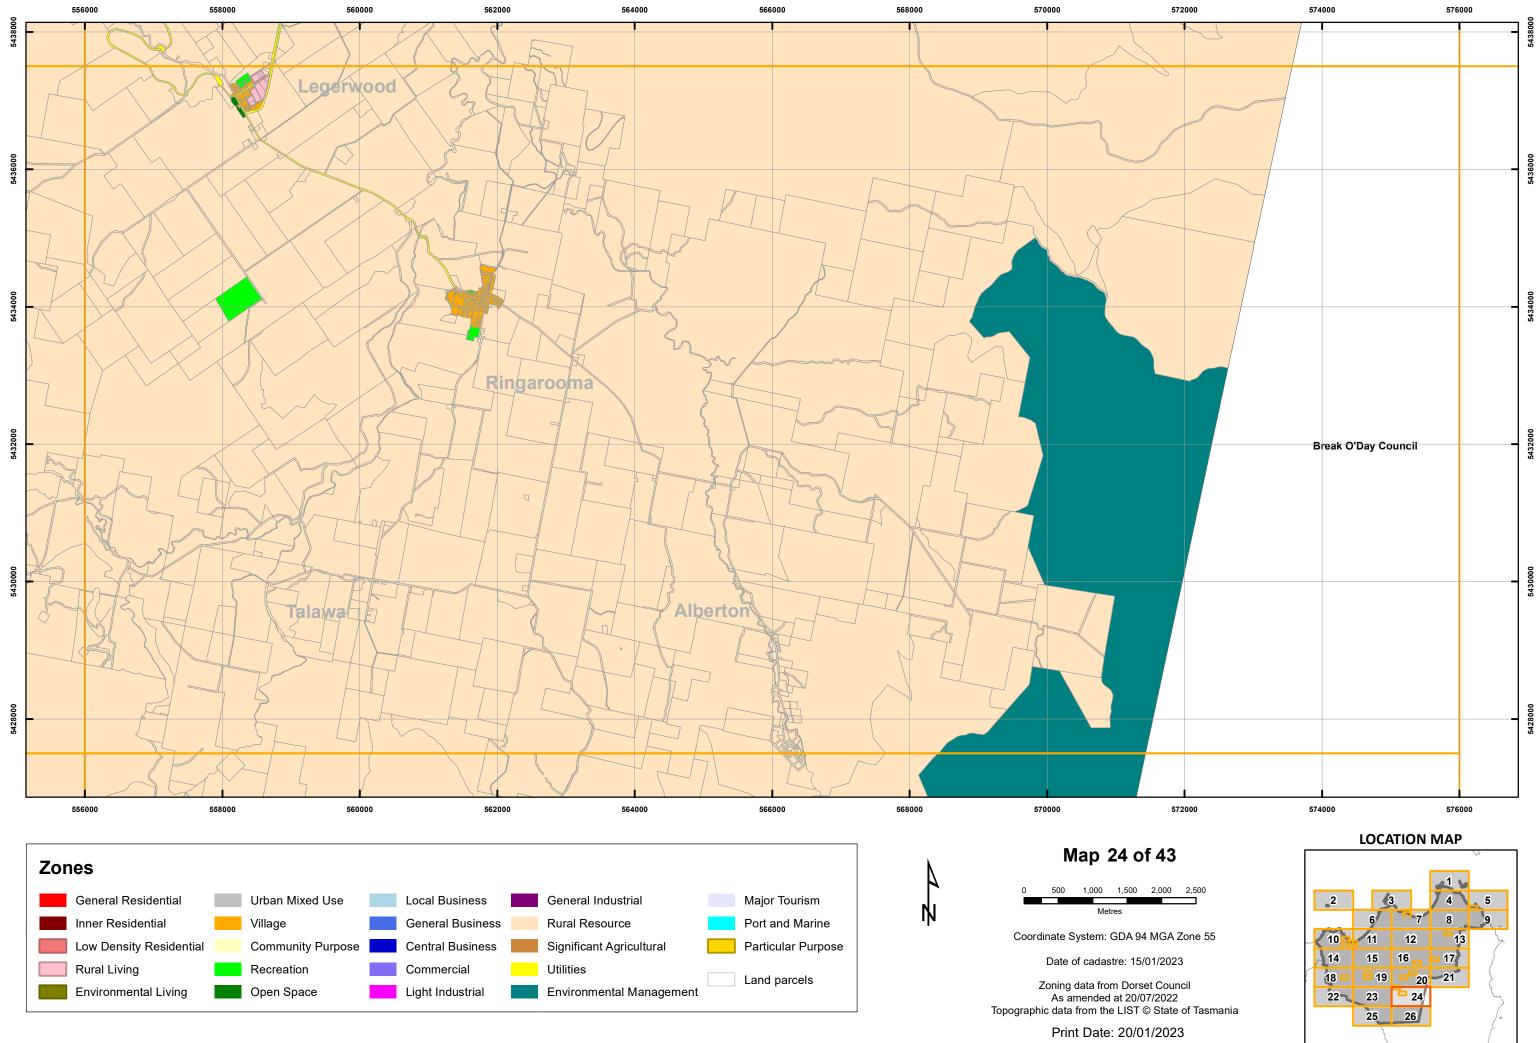

25 26















5460



5458000











Particular Purpose

Land parcels

Low Density Residential

Rural Living

Environmental Living

Community Purpose

Recreation

Open Space

**Central Business** 

Commercial

Light Industrial

Significant Agricultural

Environmental Management

Utilities

Coordinate System: GDA 94 MGA Zone 55

Date of cadastre: 15/01/2023

Zoning data from Dorset Council As amended at 20/07/2022 Topographic data from the LIST © State of Tasmania

Print Date: 20/01/2023











Particular Purpose

Land parcels

Low Density Residential

Rural Living

Environmental Living

Community Purpose

Recreation

Open Space

**Central Business** 

Commercial

Light Industrial

Significant Agricultural

Environmental Management

Utilities

Coordinate System: GDA 94 MGA Zone 55

Da