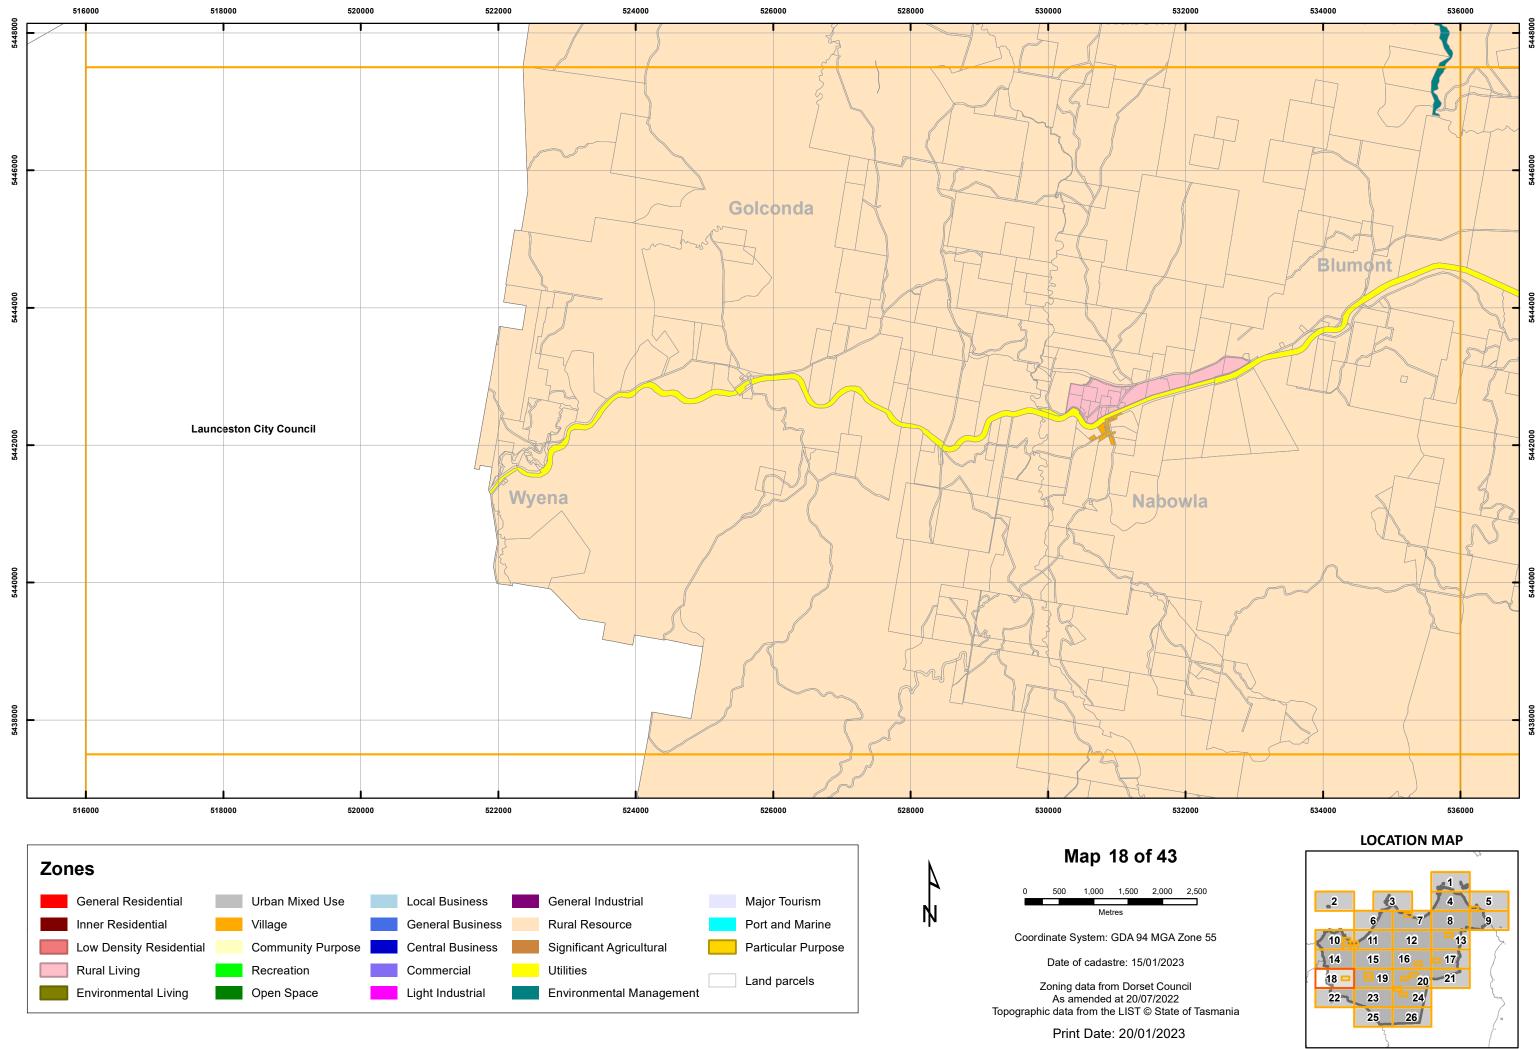

Particular Purpose

Land parcels

Low Density Residential

Rural Living

Environmental Living

Community Purpose

Recreation

Open Space

**Central Business** 

Commercial

Light Industrial

Significant Agricultural

Environmental Management

Utilities

Coordinate System: GDA 94 MGA Zone 55

Date of cadastre: 15/01/2023

Zoning data from Dorset Council As amended at 20/07/2022 Topographic data from the LIST © State of Tasmania

Print Date: 20/01/2023

5478000

**DORSET INTERIM PLANNING SCHEME - 2015 - ZONING** 

**DORSET INTERIM PLANNING SCHEME - 2015 - ZONING** 