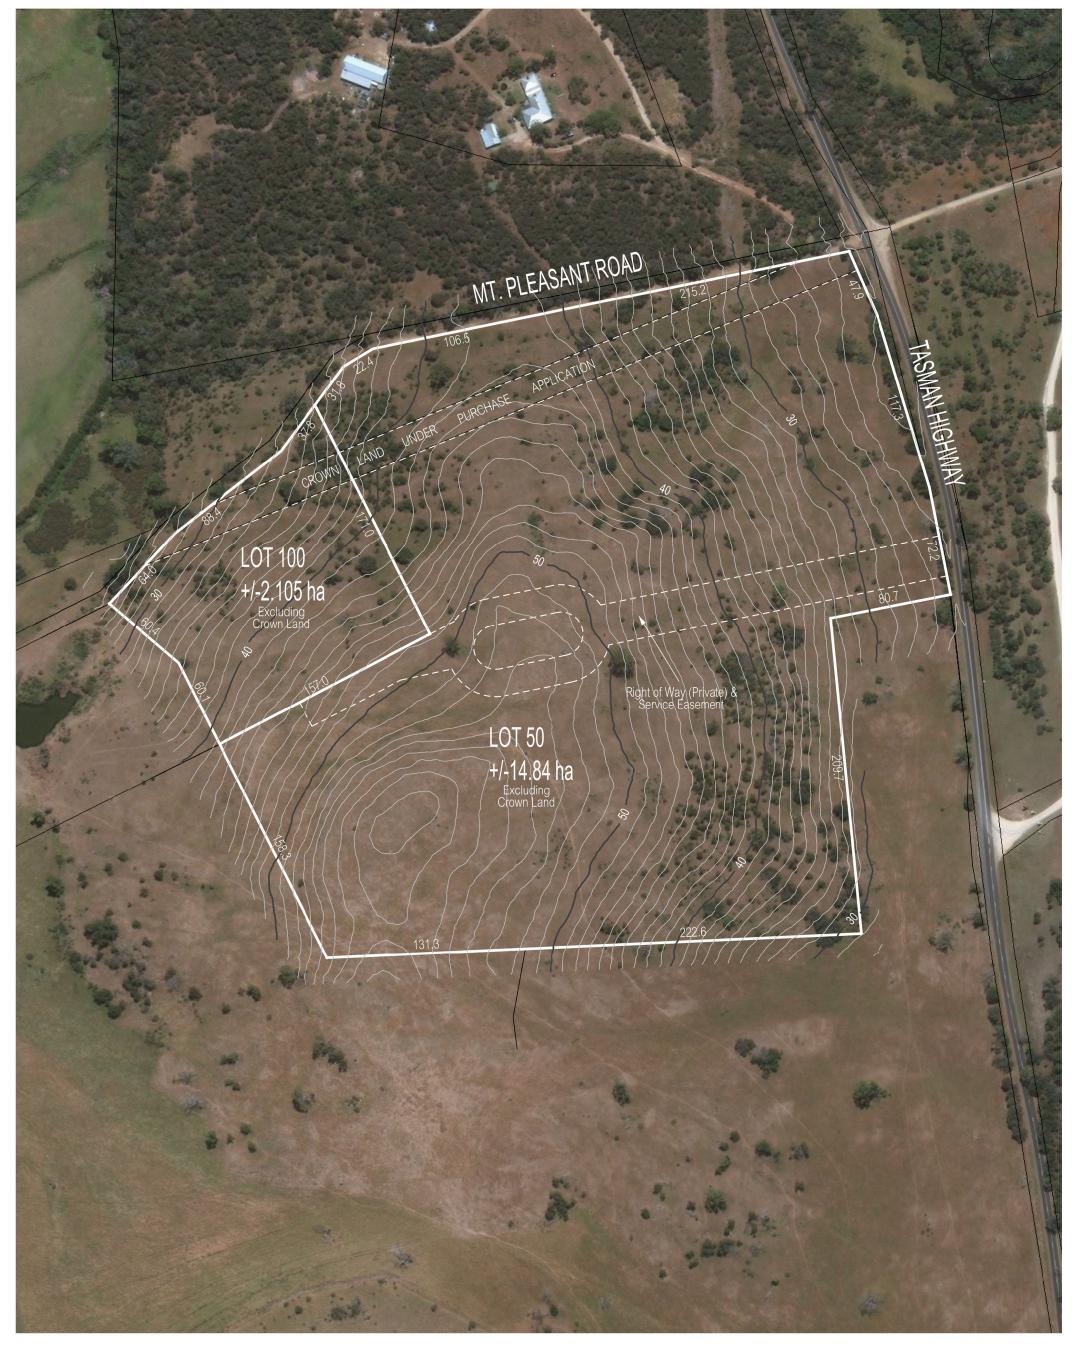

## NOTES

All distances and areas are approximate only and subject to final survey. Cadastre courtesy of LIST (TASMAP) - State of Tasmania / Detail Survey AHamilton & Assoc. Background Aerial Image - ESRI layer from LIST Website. Contours derived from processing the following LIDAR data; The LiDAR dataset was collected as part of the Swansea Irrigation 2014 - LIDAR dataset; a project commissioned by Forestry Tasmania and delivered by AAM.

Data was sourced from Geoscience Australia

ANDY HAMILTON & ASSOCIATES - CONSULTING LAND SURVEYORS PO Box 12, KINGSTON BEACH 7050

M: 0418 593 300 E: ashassoc@bigpond.com

Scale 1:2500 (A3) Datum: Horizontal - GDA94 Vertical - AHD

Contour Interval: 1.0m

Registered Surveyor ...

## PROPOSAL PLAN

Tasman Highway / Mt Pleasant Road SWANSEA

cadastral, engineering and hydrographic surveying planning and development management resurfacing overlay control specialists fully digitised service

File No: 8190