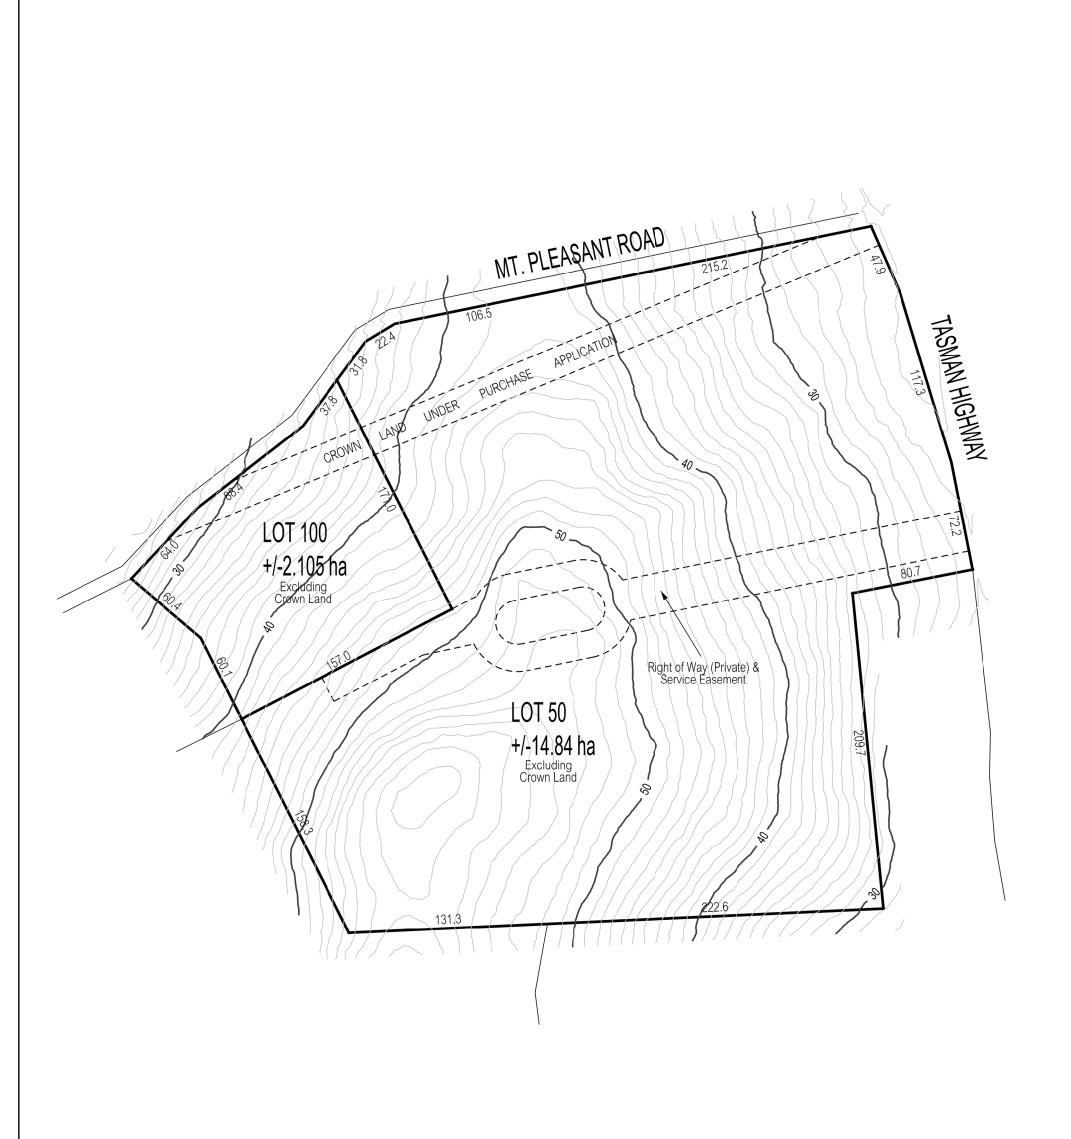

## **NOTES**

All distances and areas are approximate only and subject to final survey. Cadastre courtesy of LIST (TASMAP) - State of Tasmania / Detail Survey AHamilton & Assoc. Background Aerial Image - ESRI layer from LIST Website. Contours derived from processing the following LIDAR data; The LiDAR dataset was collected as part of the Swansea Irrigation 2014 - LIDAR dataset; a project commissioned by Forestry Tasmania and delivered by AAM. Data was sourced from Geoscience Australia

ANDY HAMILTON & ASSOCIATES - CONSULTING LAND SURVEYORS PO Box 12, KINGSTON BEACH 7050

M: 0418 593 300 E: ashassoc@bigpond.com

Scale 1:2500 (A3) Datum: Horizontal - GDA94

Contour Interval: 1.0m Registered Surveyor ......

File No: 8190 Vertical - AHD

## PROPOSAL PLAN

Tasman Highway / Mt Pleasant Road SWANSEA

cadastral, engineering and hydrographic surveying planning and development management resurfacing overlay control specialists fully digitised service