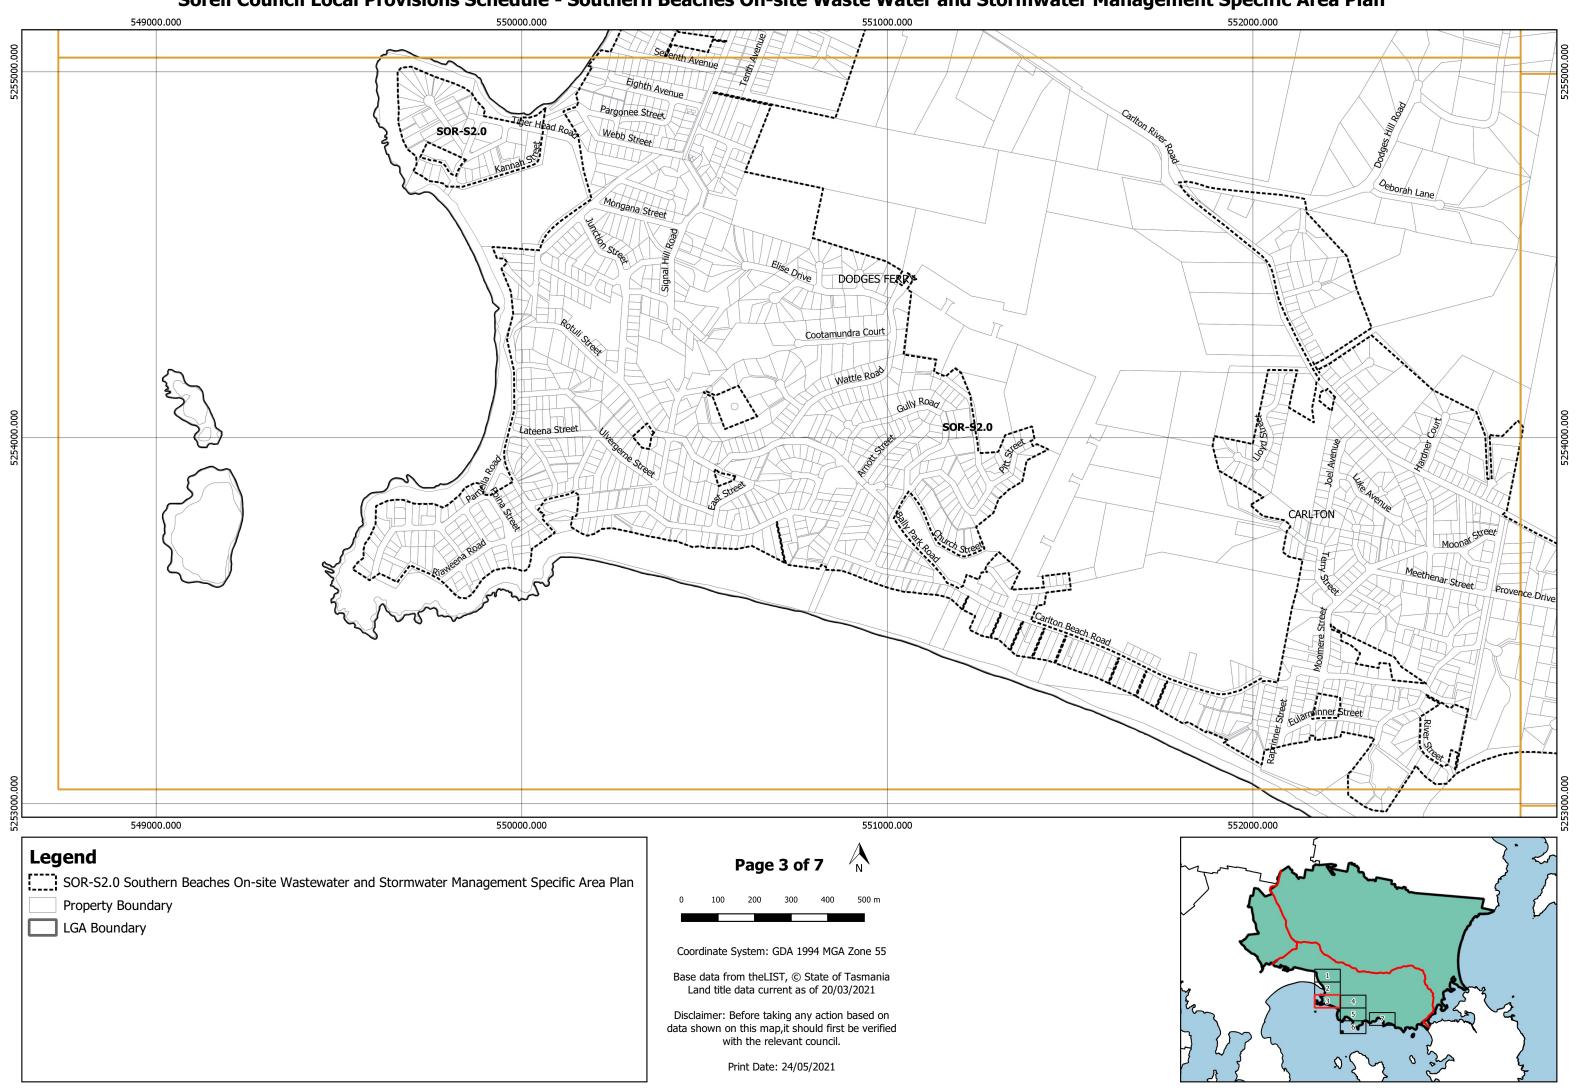

## **Sorell Council Local Provisions Schedule - Dispersive Soils Specific Area Plan** 555000.000 SOR'S1 0-SOR-S1.0 ,50R-S1.0 LEWISHAM SOR-S1.0 Heatherbell Road DODGES FERRY CARLTON RIVER CARLTON PRIMROSE SANDS 550000.000 545000.000 555000.000 Legend Page 7 of 10 SOR-S1.0 Dispersive Soils Specific Area Plan 2 km Property Boundary LGA Boundary Coordinate System: GDA 1994 MGA Zone 55 Base data from theLIST, © State of Tasmania Land title data current as of 20/03/2021 Disclaimer: Before taking any action based on data shown on this map,it should first be verified Print Date: 24/05/2021