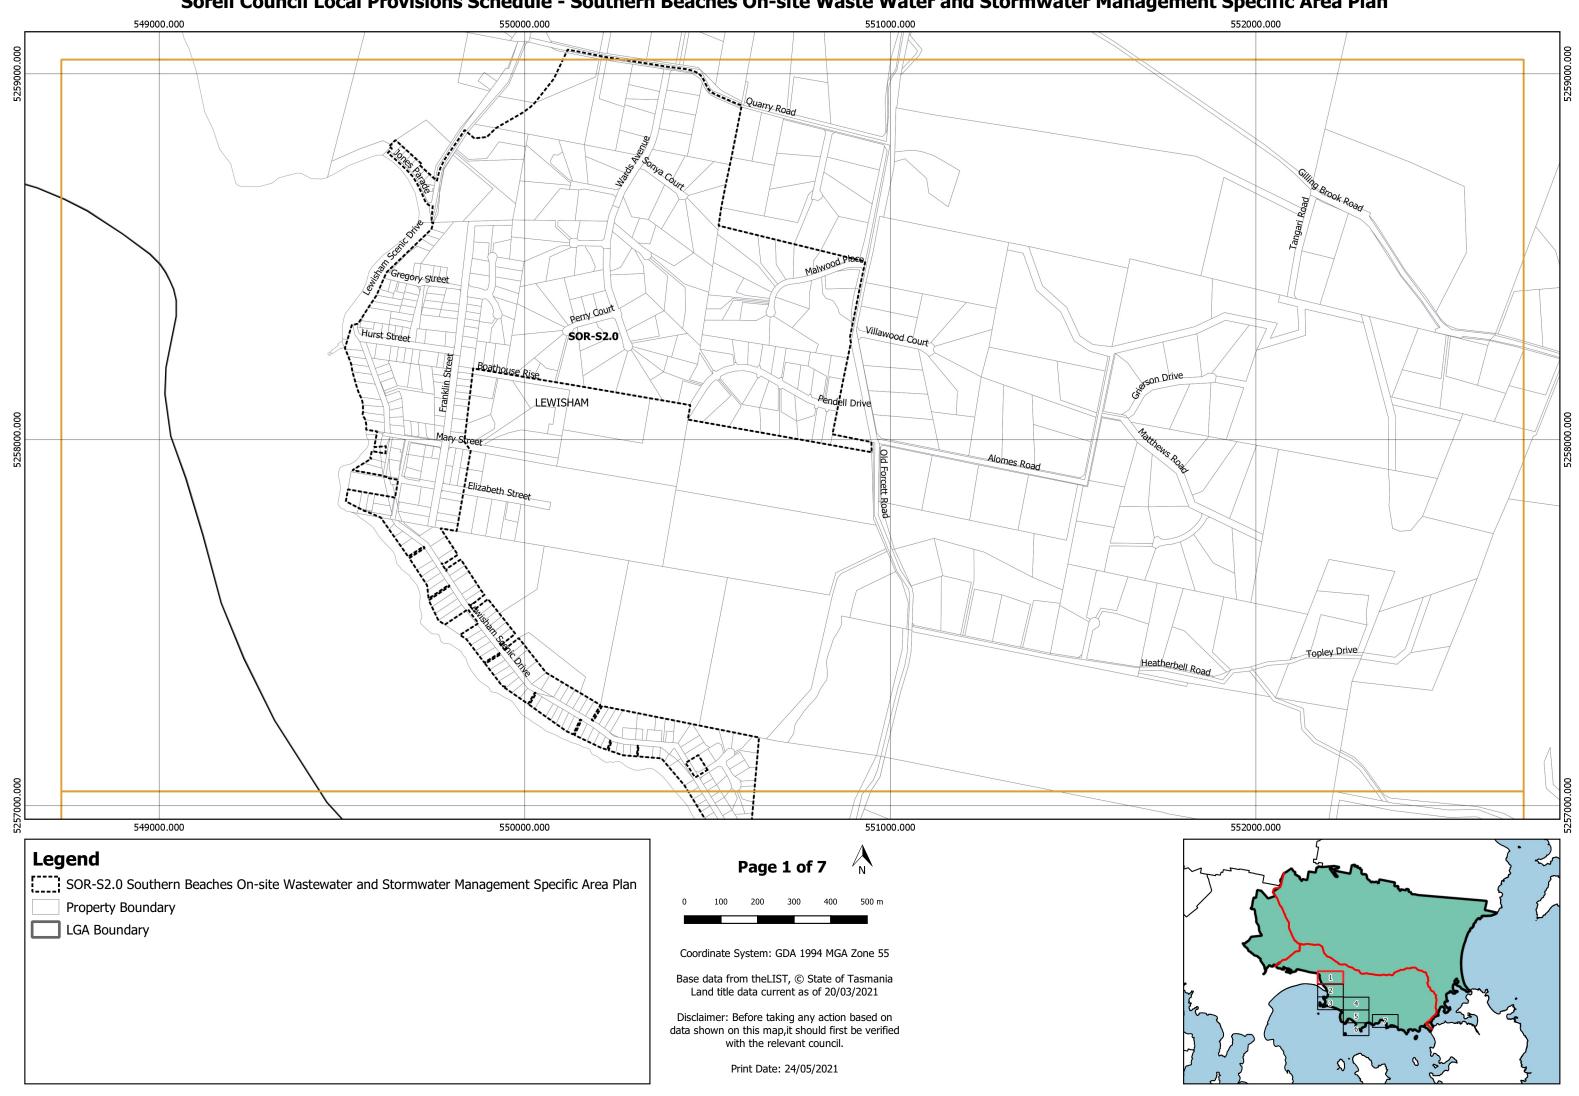

## **Sorell Council Local Provisions Schedule - Dispersive Soils Specific Area Plan** 555000.000 SOR'S1 0-SOR-S1.0 ,50R-S1.0 LEWISHAM SOR-S1.0 Heatherbell Road DODGES FERRY CARLTON RIVER CARLTON PRIMROSE SANDS 550000.000 545000.000 555000.000 Legend Page 7 of 10 SOR-S1.0 Dispersive Soils Specific Area Plan 2 km Property Boundary LGA Boundary Coordinate System: GDA 1994 MGA Zone 55 Base data from theLIST, © State of Tasmania Land title data current as of 20/03/2021 Disclaimer: Before taking any action based on data shown on this map,it should first be verified Print Date: 24/05/2021