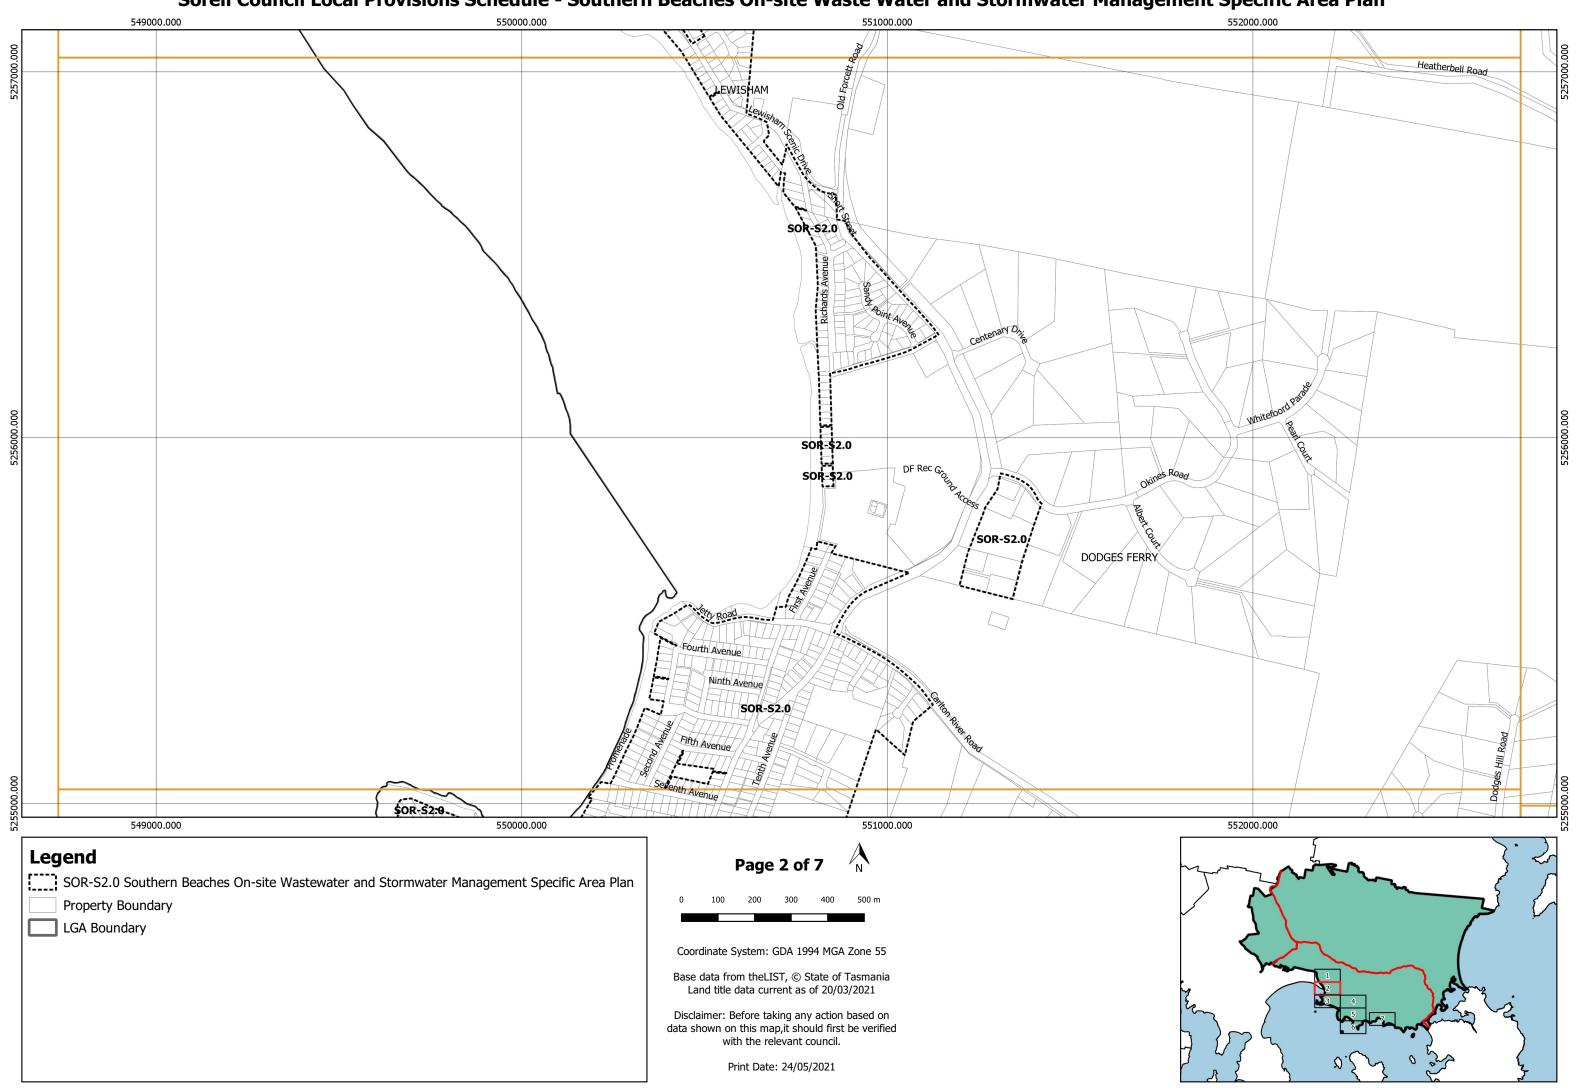

## **Sorell Council Local Provisions Schedule - Dispersive Soils Specific Area Plan** 555000.000 SOR'S1 0-SOR-S1.0 ,50R-S1.0 LEWISHAM SOR-S1.0 Heatherbell Road DODGES FERRY CARLTON RIVER CARLTON PRIMROSE SANDS 550000.000 545000.000 555000.000 Legend Page 7 of 10 SOR-S1.0 Dispersive Soils Specific Area Plan 2 km Property Boundary LGA Boundary Coordinate System: GDA 1994 MGA Zone 55 Base data from theLIST, © State of Tasmania Land title data current as of 20/03/2021 Disclaimer: Before taking any action based on data shown on this map,it should first be verified Print Date: 24/05/2021