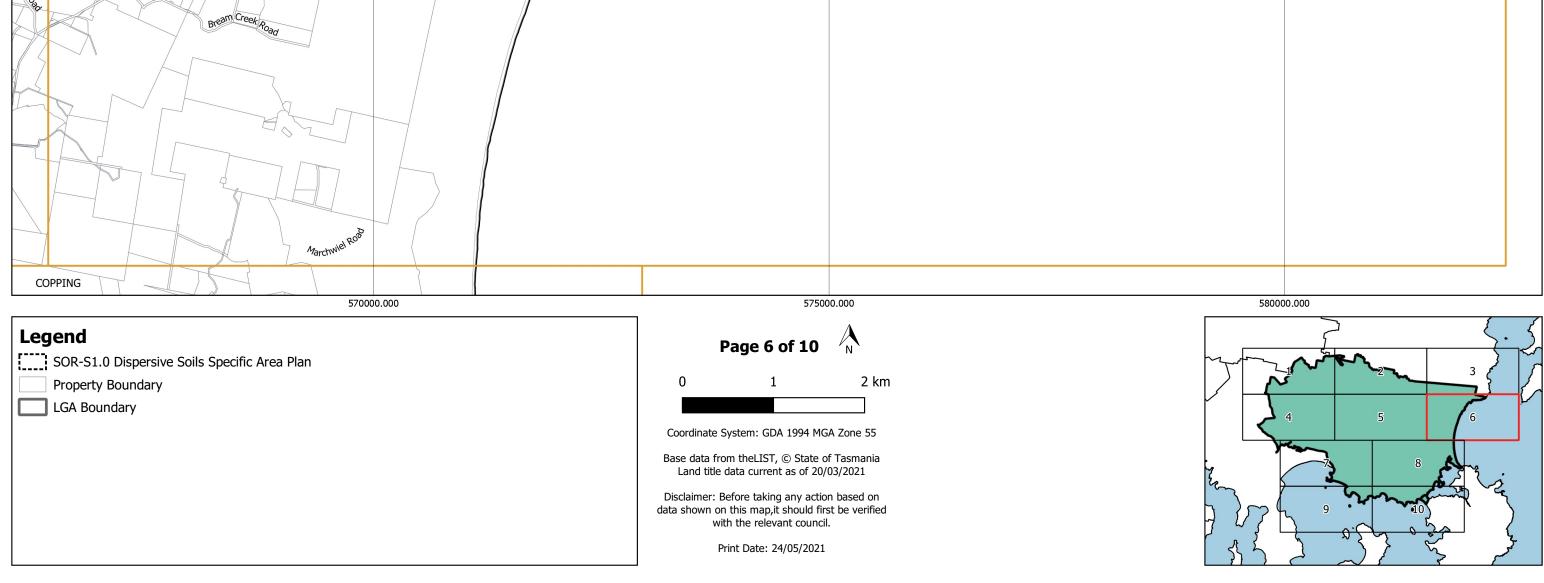

# Sorell Council Local Provisions Schedule - Dispersive Soils Specific Area Plan 575000.000 570000.000 580000.000 KELLEVIE 570000.000 580000.000 Page 6 of 10 N