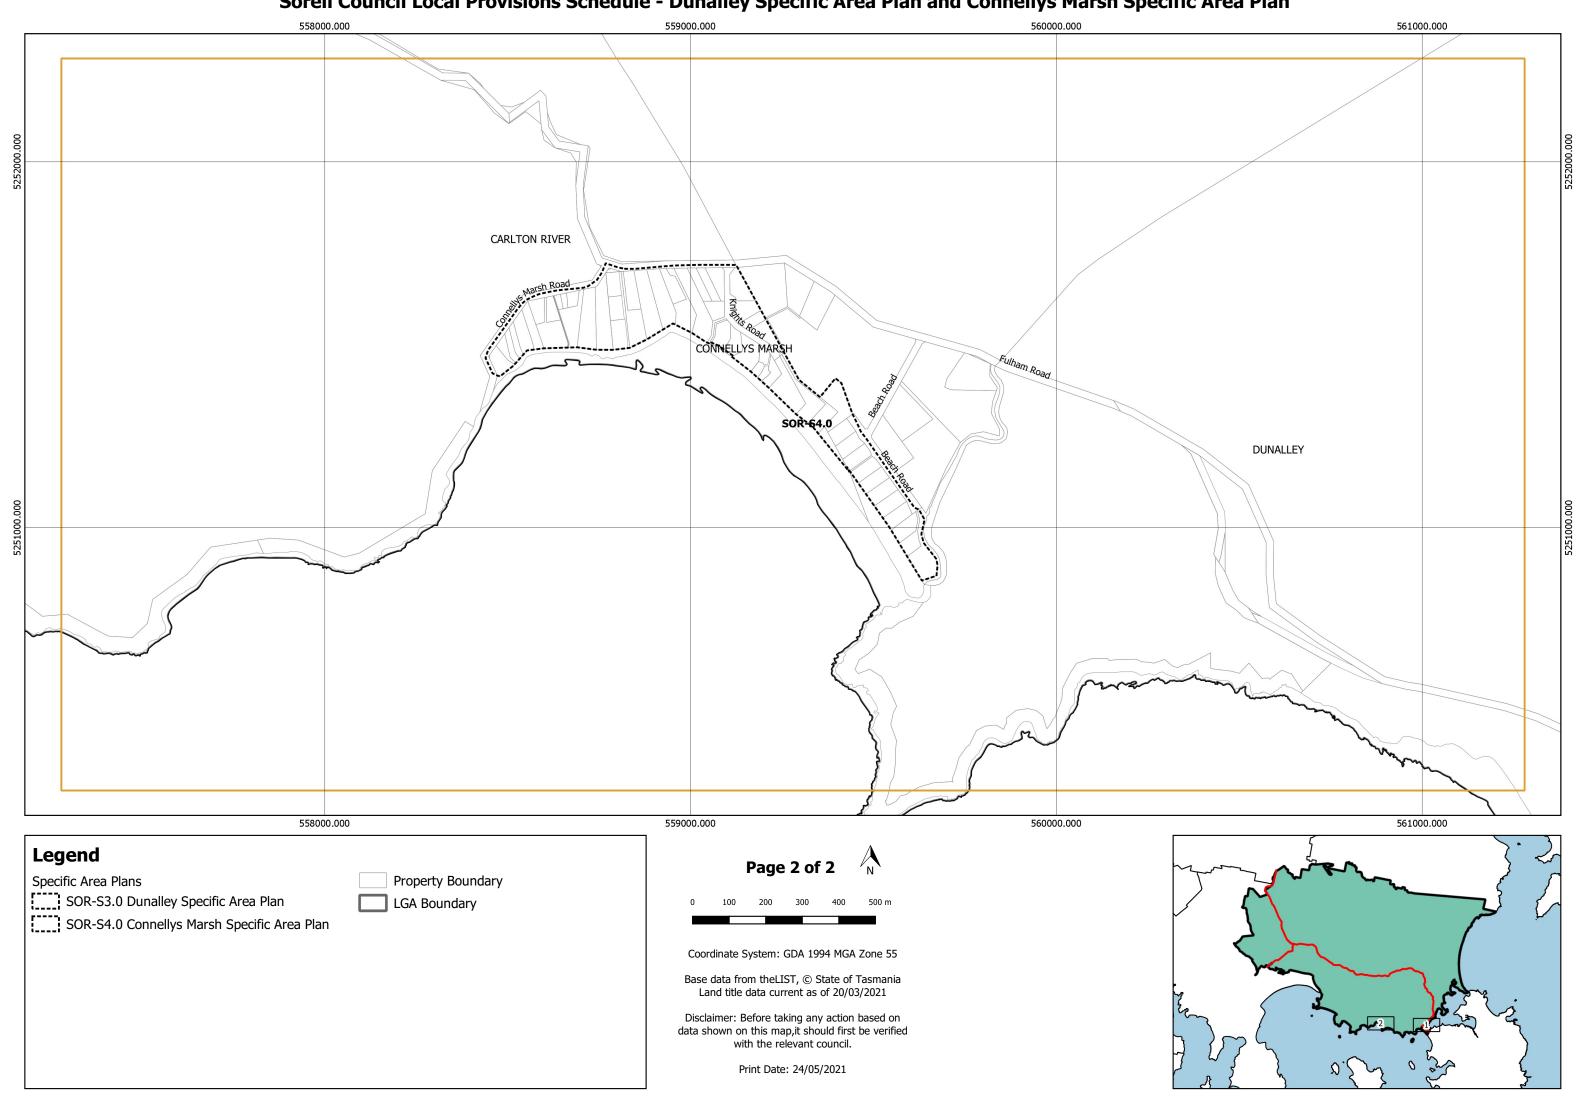

#### Sorell Council Local Provisions Schedule - Dunalley Specific Area Plan and Connellys Marsh Specific Area Plan