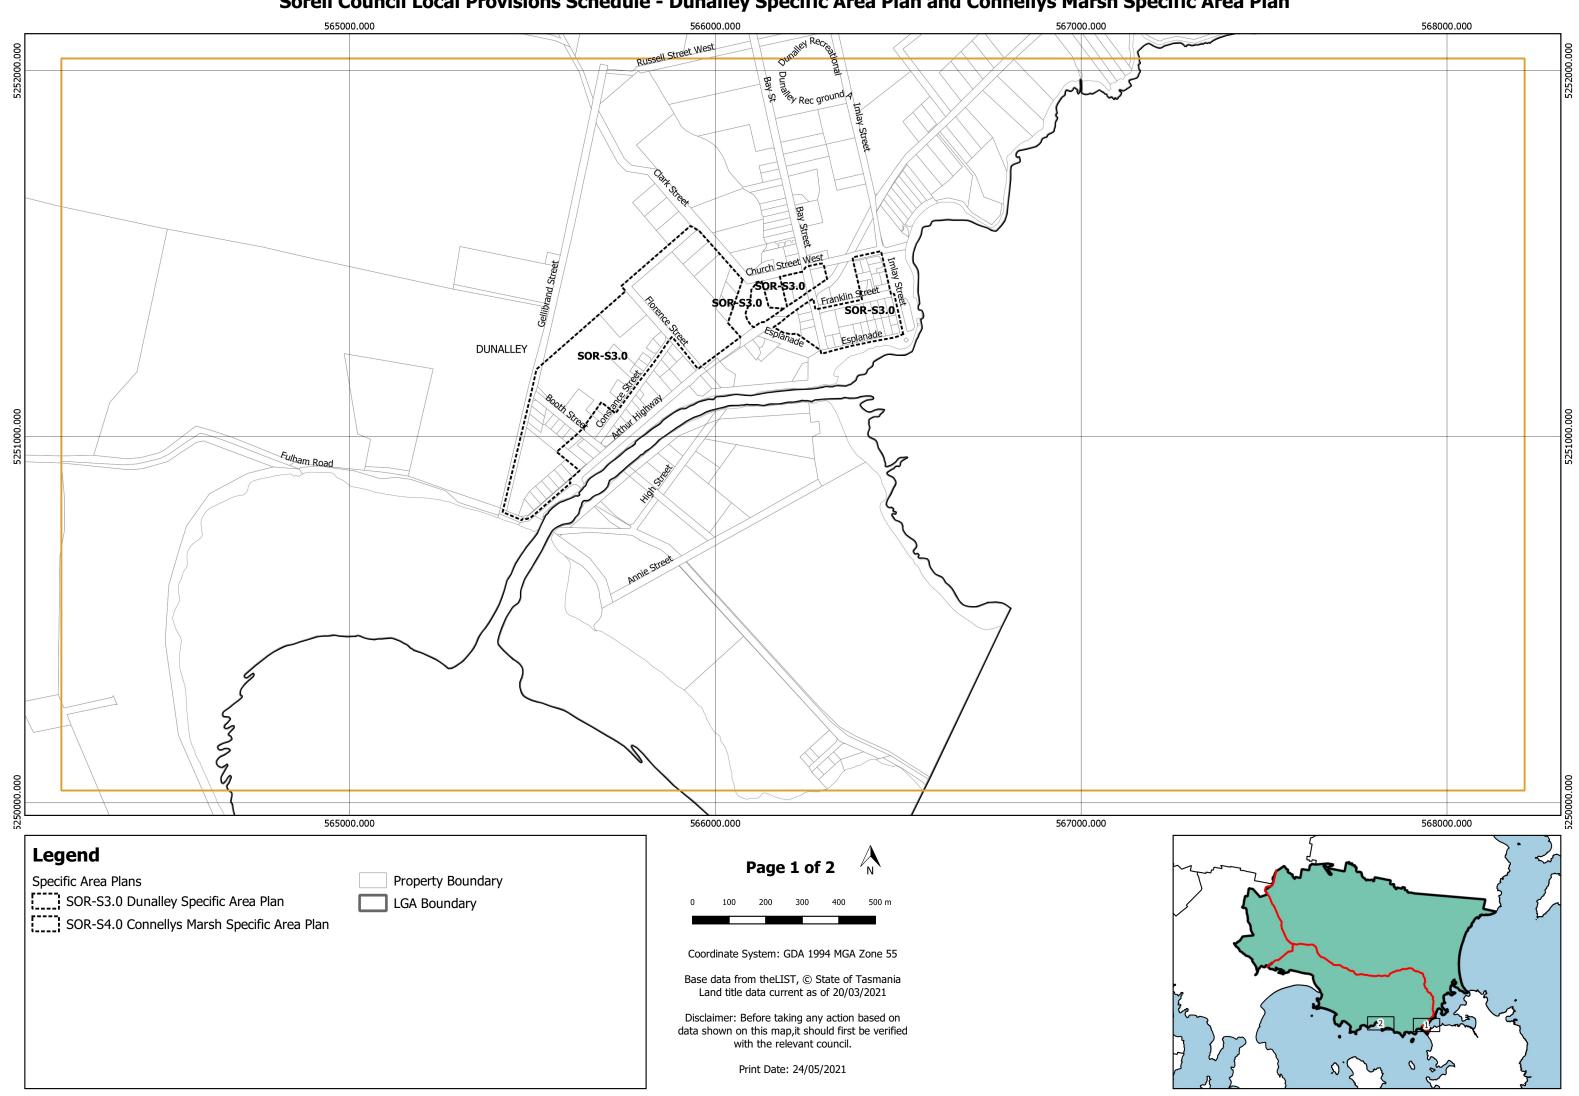

#### Sorell Council Local Provisions Schedule - Dunalley Specific Area Plan and Connellys Marsh Specific Area Plan