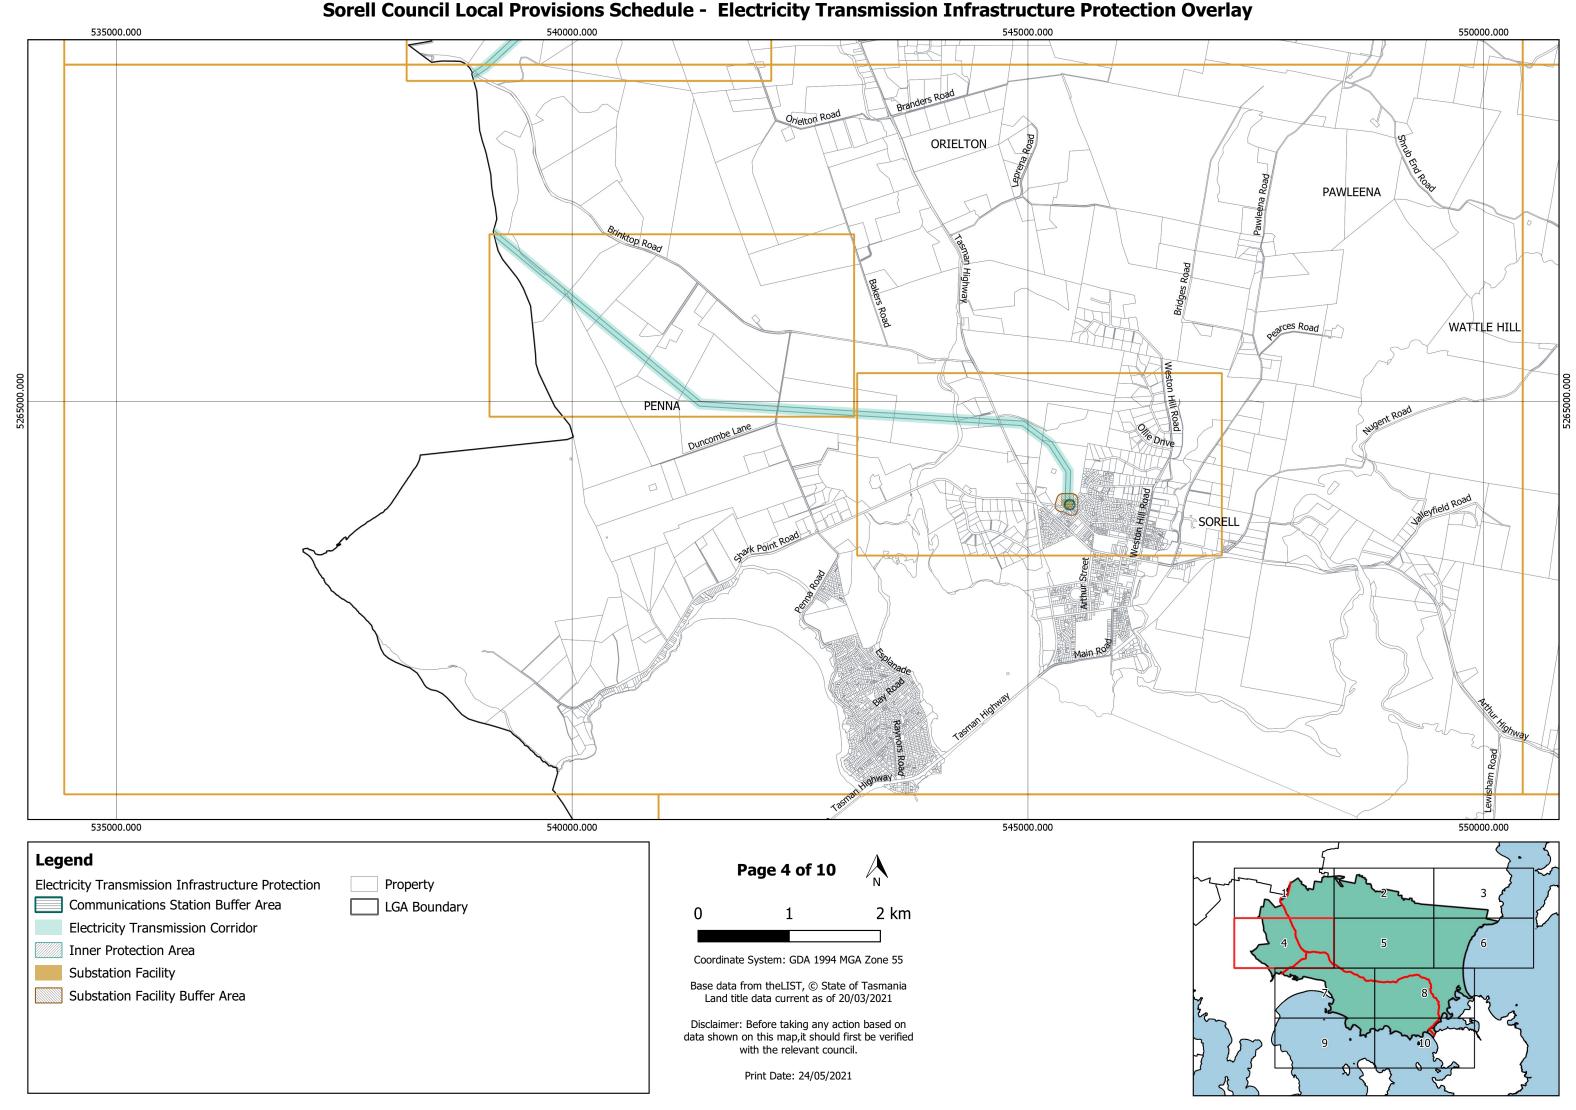

# Sorell Council Local Provisions Schedule - Electricity Transmission Infrastructure Protection Overlay 539000.000 543000.000 PENNA 539000.000 541000.000 542000.000 543000.000 540000.000 Legend Page 2 of 17 Electricity Transmission Infrastructure Protection Property Communications Station Buffer Area LGA Boundary **Electricity Transmission Corridor** Inner Protection Area Coordinate System: GDA 1994 MGA Zone 55 Substation Facility Base data from theLIST, © State of Tasmania Land title data current as of 20/03/2021 Substation Facility Buffer Area Disclaimer: Before taking any action based on data shown on this map, it should first be verified with the relevant council. Print Date: 24/05/2021

# Sorell Council Local Provisions Schedule - Electricity Transmission Infrastructure Protection Overlay 539000.000 542000.000 Tullamore Road ORIELTON PENNA 540000.000 541000.000 542000.000 539000.000 Legend Page 3 of 17 Property Electricity Transmission Infrastructure Protection Communications Station Buffer Area LGA Boundary **Electricity Transmission Corridor** Inner Protection Area Coordinate System: GDA 1994 MGA Zone 55 Substation Facility Base data from theLIST, © State of Tasmania Land title data current as of 20/03/2021 Substation Facility Buffer Area Disclaimer: Before taking any action based on data shown on this map,it should first be verified with the relevant council. Print Date: 24/05/2021