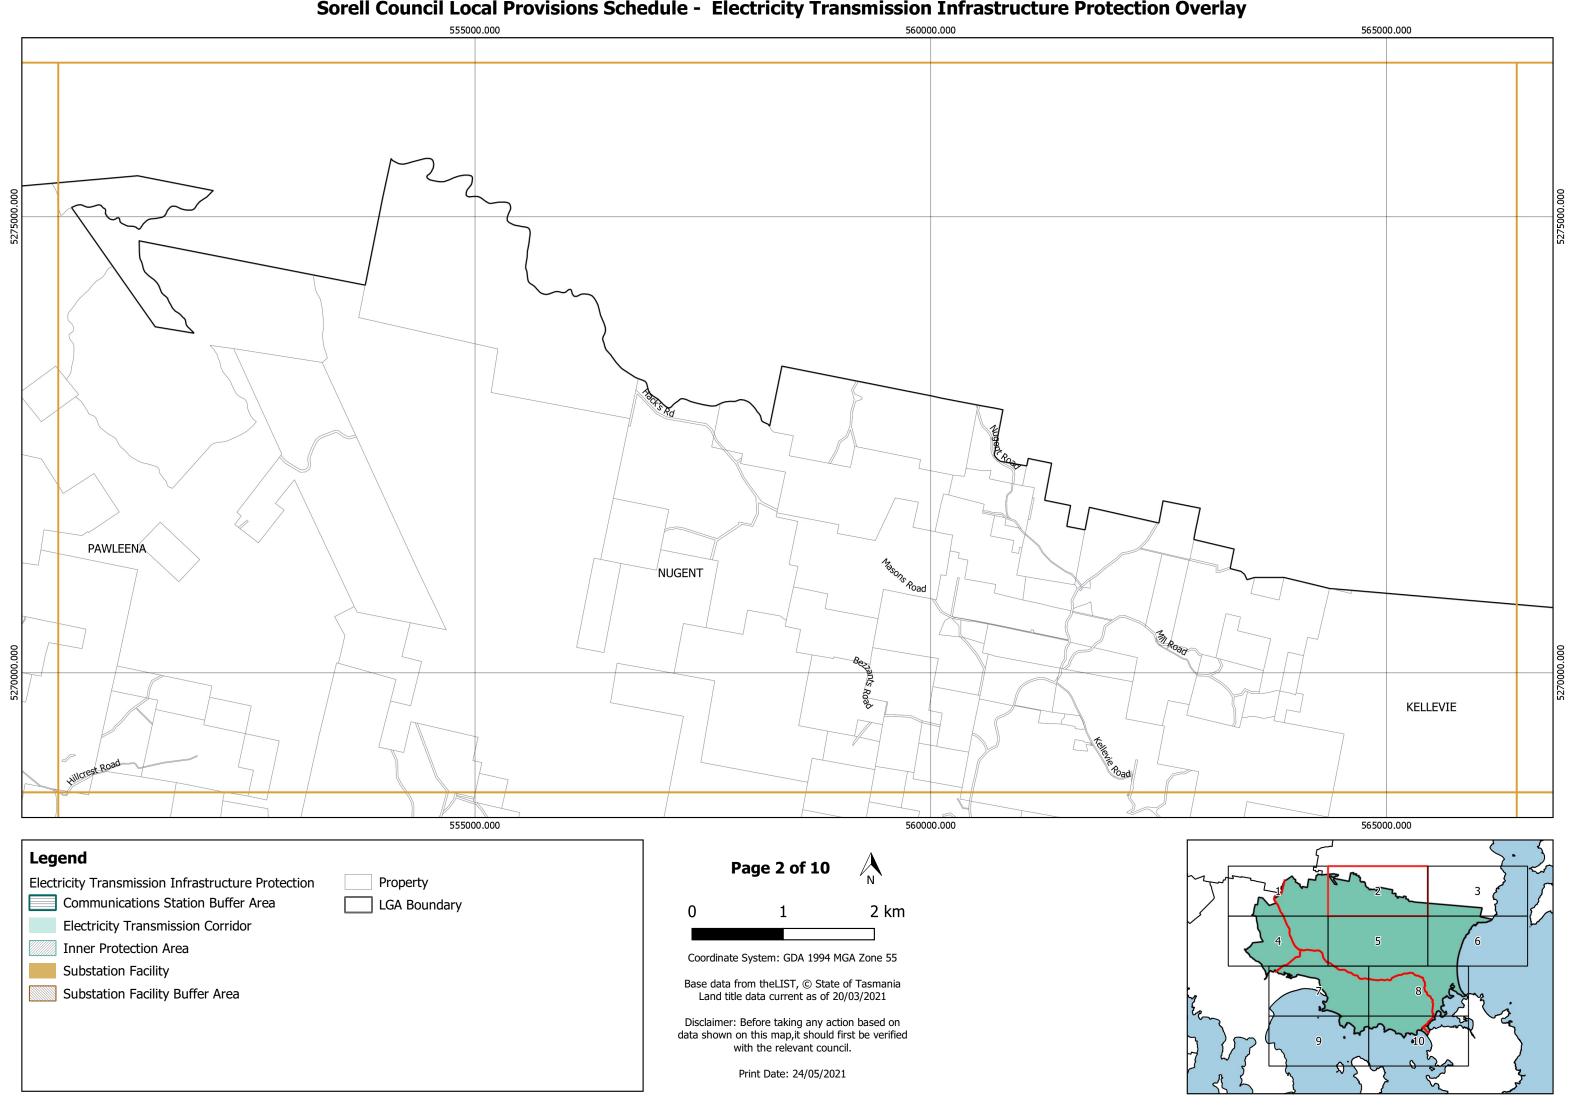

# Sorell Council Local Provisions Schedule - Electricity Transmission Infrastructure Protection Overlay 542000.000 PAWLEENA Tasman Highway ORIELTON 542000.000 544000.000 545000.000 543000.000 Legend Page 4 of 17 Property Electricity Transmission Infrastructure Protection Communications Station Buffer Area LGA Boundary **Electricity Transmission Corridor** Inner Protection Area Coordinate System: GDA 1994 MGA Zone 55 Substation Facility Base data from theLIST, © State of Tasmania Substation Facility Buffer Area Land title data current as of 20/03/2021 Disclaimer: Before taking any action based on data shown on this map,it should first be verified with the relevant council. Print Date: 24/05/2021

# Sorell Council Local Provisions Schedule - Electricity Transmission Infrastructure Protection Overlay 547000.000 543000.000 ORIELTON **PAWLEENA** 543000.000 545000.000 546000.000 547000.000 544000.000 Legend Page 5 of 17 Property Electricity Transmission Infrastructure Protection Communications Station Buffer Area LGA Boundary **Electricity Transmission Corridor** Inner Protection Area Coordinate System: GDA 1994 MGA Zone 55 Substation Facility Base data from theLIST, © State of Tasmania Land title data current as of 20/03/2021 Substation Facility Buffer Area Disclaimer: Before taking any action based on data shown on this map,it should first be verified with the relevant council. Print Date: 24/05/2021