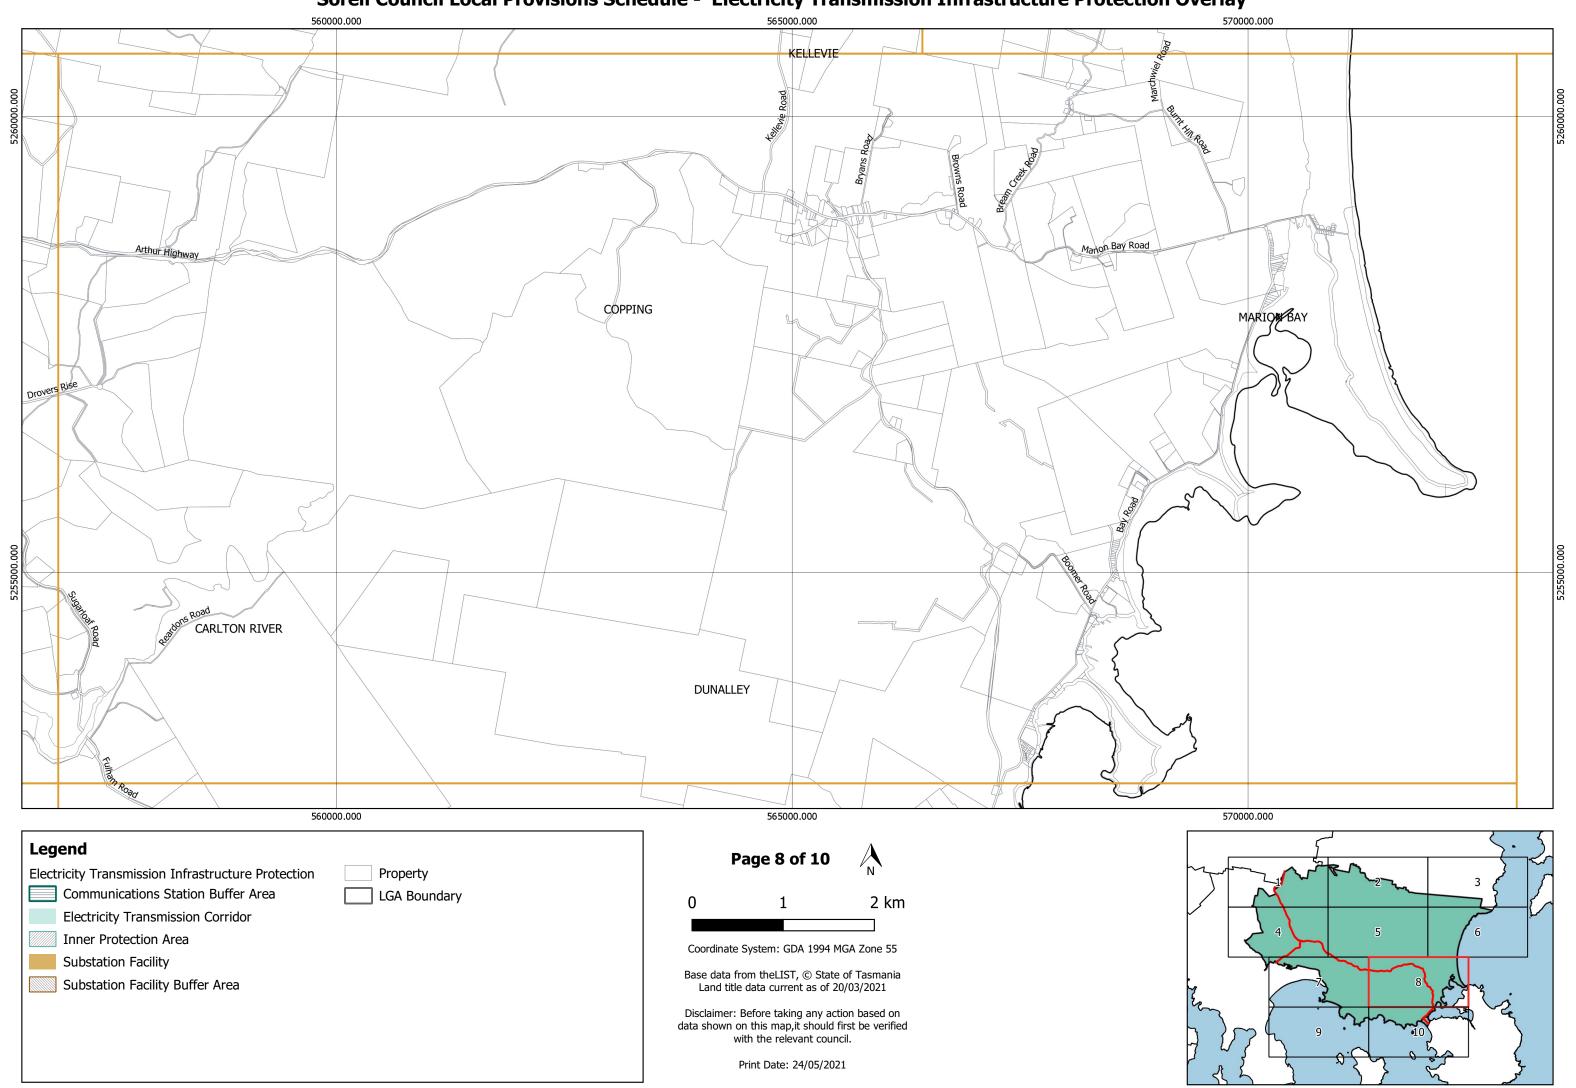

### **Sorell Council Local Provisions Schedule - Electricity Transmission Infrastructure Protection Overlay** 555000.000 CARLTON CARLTON RIVER 550000.000 545000.000 555000.000 Legend Page 9 of 10 Electricity Transmission Infrastructure Protection Property 3 Communications Station Buffer Area LGA Boundary 2 km Electricity Transmission Corridor Inner Protection Area Coordinate System: GDA 1994 MGA Zone 55 Substation Facility Base data from theLIST, © State of Tasmania Land title data current as of 20/03/2021 Substation Facility Buffer Area Disclaimer: Before taking any action based on data shown on this map, it should first be verified with the relevant council. Print Date: 24/05/2021

# **Sorell Council Local Provisions Schedule - Electricity Transmission Infrastructure Protection Overlay