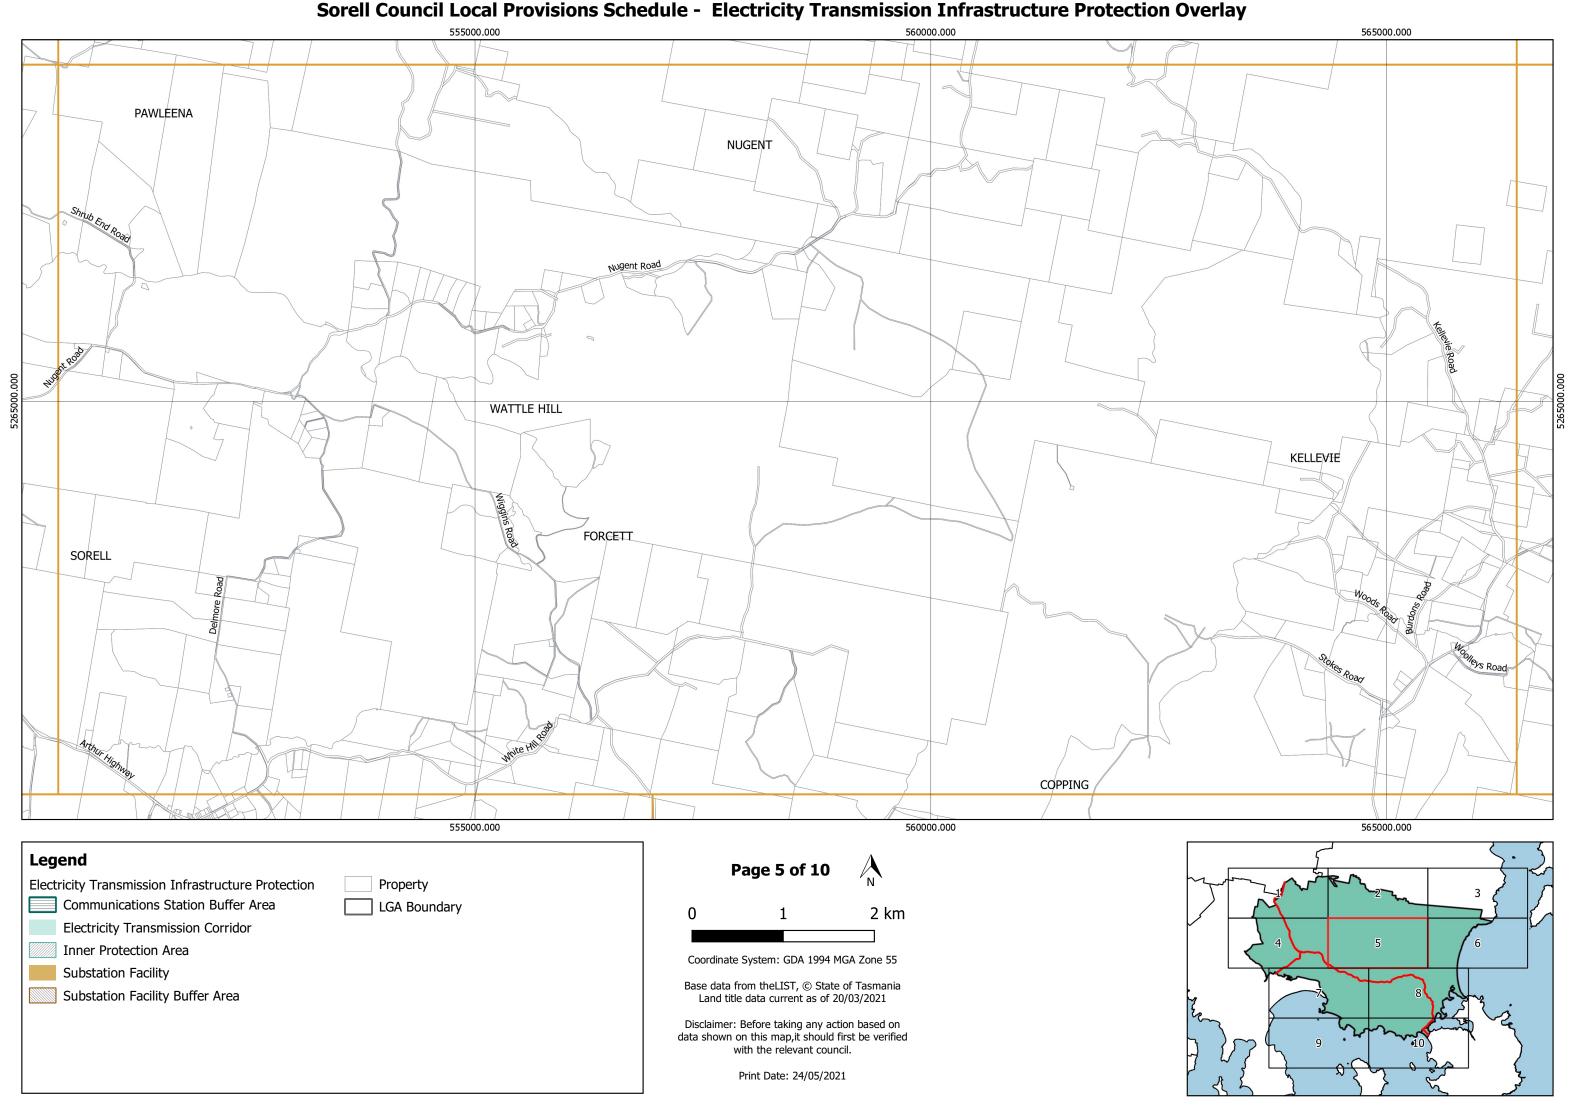

# Sorell Council Local Provisions Schedule - Electricity Transmission Infrastructure Protection Overlay 547000.000 543000.000 ORIELTON **PAWLEENA** 543000.000 545000.000 546000.000 547000.000 544000.000 Legend Page 5 of 17 Property Electricity Transmission Infrastructure Protection Communications Station Buffer Area LGA Boundary **Electricity Transmission Corridor** Inner Protection Area Coordinate System: GDA 1994 MGA Zone 55 Substation Facility Base data from theLIST, © State of Tasmania Land title data current as of 20/03/2021 Substation Facility Buffer Area Disclaimer: Before taking any action based on data shown on this map,it should first be verified with the relevant council. Print Date: 24/05/2021