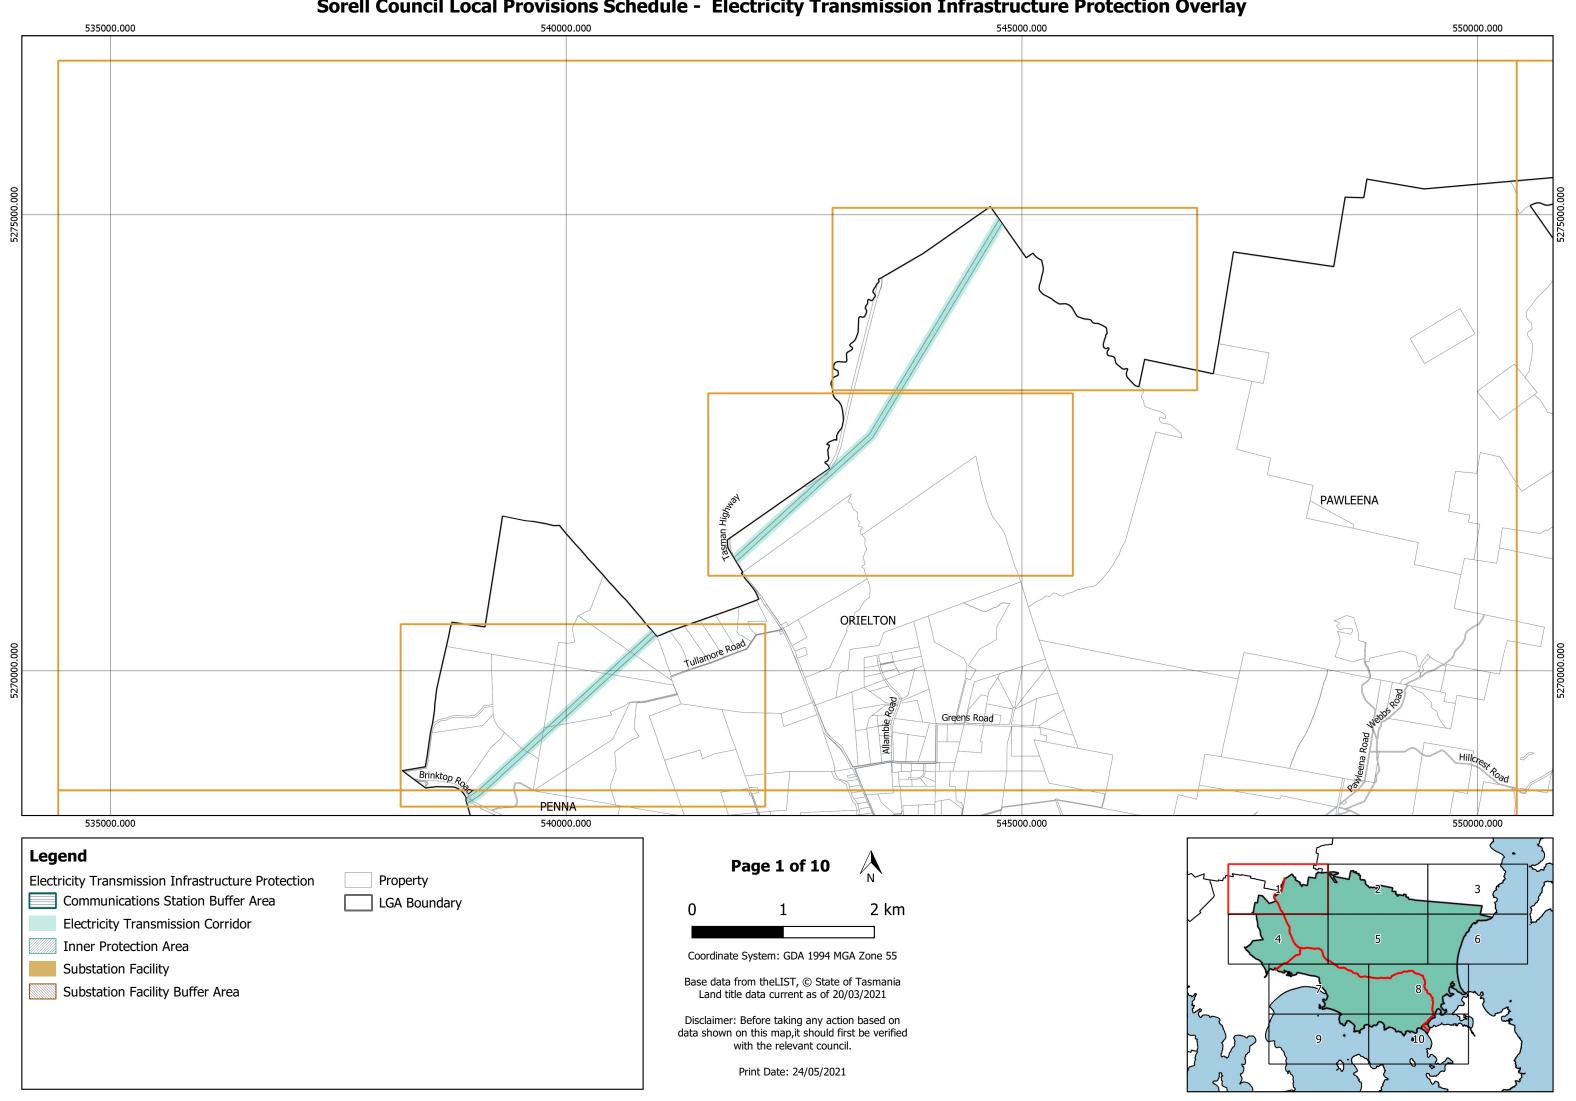

# Sorell Council Local Provisions Schedule - Electricity Transmission Infrastructure Protection Overlay 539000.000 543000.000 PENNA 539000.000 541000.000 542000.000 543000.000 540000.000 Legend Page 2 of 17 Electricity Transmission Infrastructure Protection Property Communications Station Buffer Area LGA Boundary **Electricity Transmission Corridor** Inner Protection Area Coordinate System: GDA 1994 MGA Zone 55 Substation Facility Base data from theLIST, © State of Tasmania Land title data current as of 20/03/2021 Substation Facility Buffer Area Disclaimer: Before taking any action based on data shown on this map, it should first be verified with the relevant council. Print Date: 24/05/2021

# Sorell Council Local Provisions Schedule - Electricity Transmission Infrastructure Protection Overlay 539000.000 542000.000 Tullamore Road ORIELTON PENNA 540000.000 541000.000 542000.000 539000.000 Legend Page 3 of 17 Property Electricity Transmission Infrastructure Protection Communications Station Buffer Area LGA Boundary **Electricity Transmission Corridor** Inner Protection Area Coordinate System: GDA 1994 MGA Zone 55 Substation Facility Base data from theLIST, © State of Tasmania Land title data current as of 20/03/2021 Substation Facility Buffer Area Disclaimer: Before taking any action based on data shown on this map,it should first be verified with the relevant council. Print Date: 24/05/2021