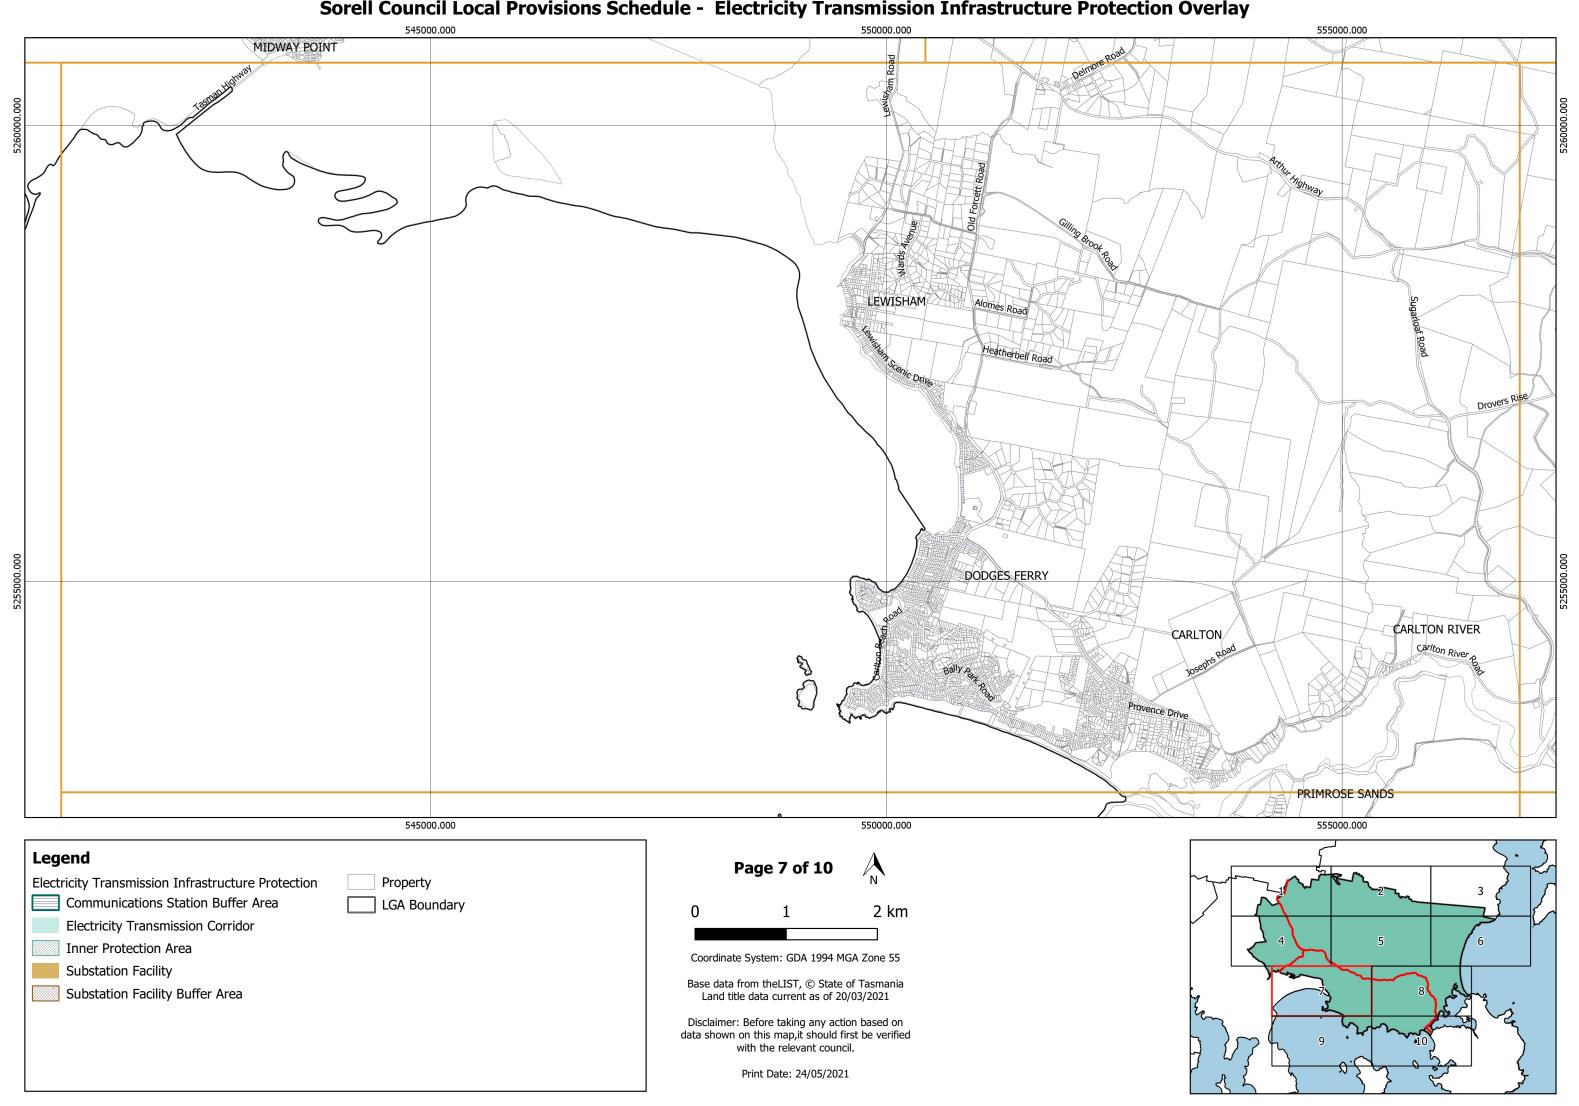

### **Sorell Council Local Provisions Schedule - Electricity Transmission Infrastructure Protection Overlay** 555000.000 CARLTON CARLTON RIVER 550000.000 545000.000 555000.000 Legend Page 9 of 10 Electricity Transmission Infrastructure Protection Property 3 Communications Station Buffer Area LGA Boundary 2 km Electricity Transmission Corridor Inner Protection Area Coordinate System: GDA 1994 MGA Zone 55 Substation Facility Base data from theLIST, © State of Tasmania Land title data current as of 20/03/2021 Substation Facility Buffer Area Disclaimer: Before taking any action based on data shown on this map, it should first be verified with the relevant council. Print Date: 24/05/2021

# **Sorell Council Local Provisions Schedule - Electricity Transmission Infrastructure Protection Overl