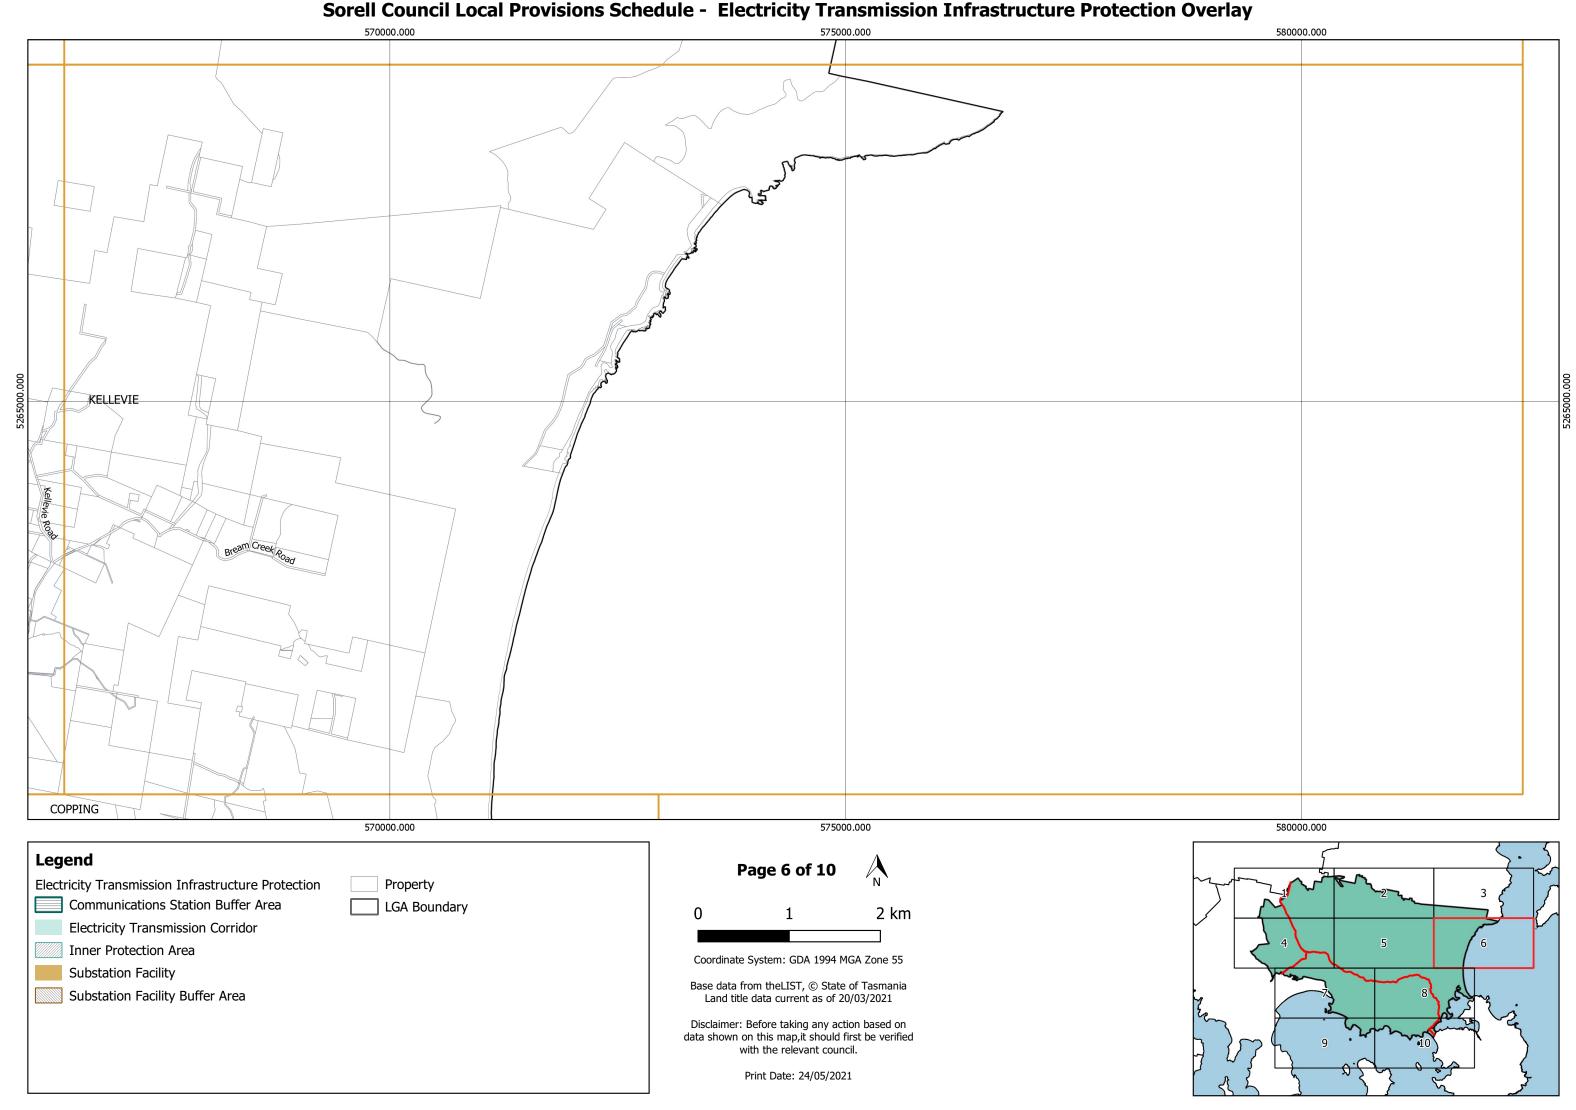

### **Sorell Council Local Provisions Schedule - Electricity Transmission Infrastructure Protection Overlay** 555000.000 CARLTON CARLTON RIVER 550000.000 545000.000 555000.000 Legend Page 9 of 10 Electricity Transmission Infrastructure Protection Property 3 Communications Station Buffer Area LGA Boundary 2 km Electricity Transmission Corridor Inner Protection Area Coordinate System: GDA 1994 MGA Zone 55 Substation Facility Base data from theLIST, © State of Tasmania Land title data current as of 20/03/2021 Substation Facility Buffer Area Disclaimer: Before taking any action based on data shown on this map, it should first be verified with the relevant council. Print Date: 24/05/2021

# **Sorell Council Local Provisions Schedule - Electricity Transmission Infrastructure Protection Ove