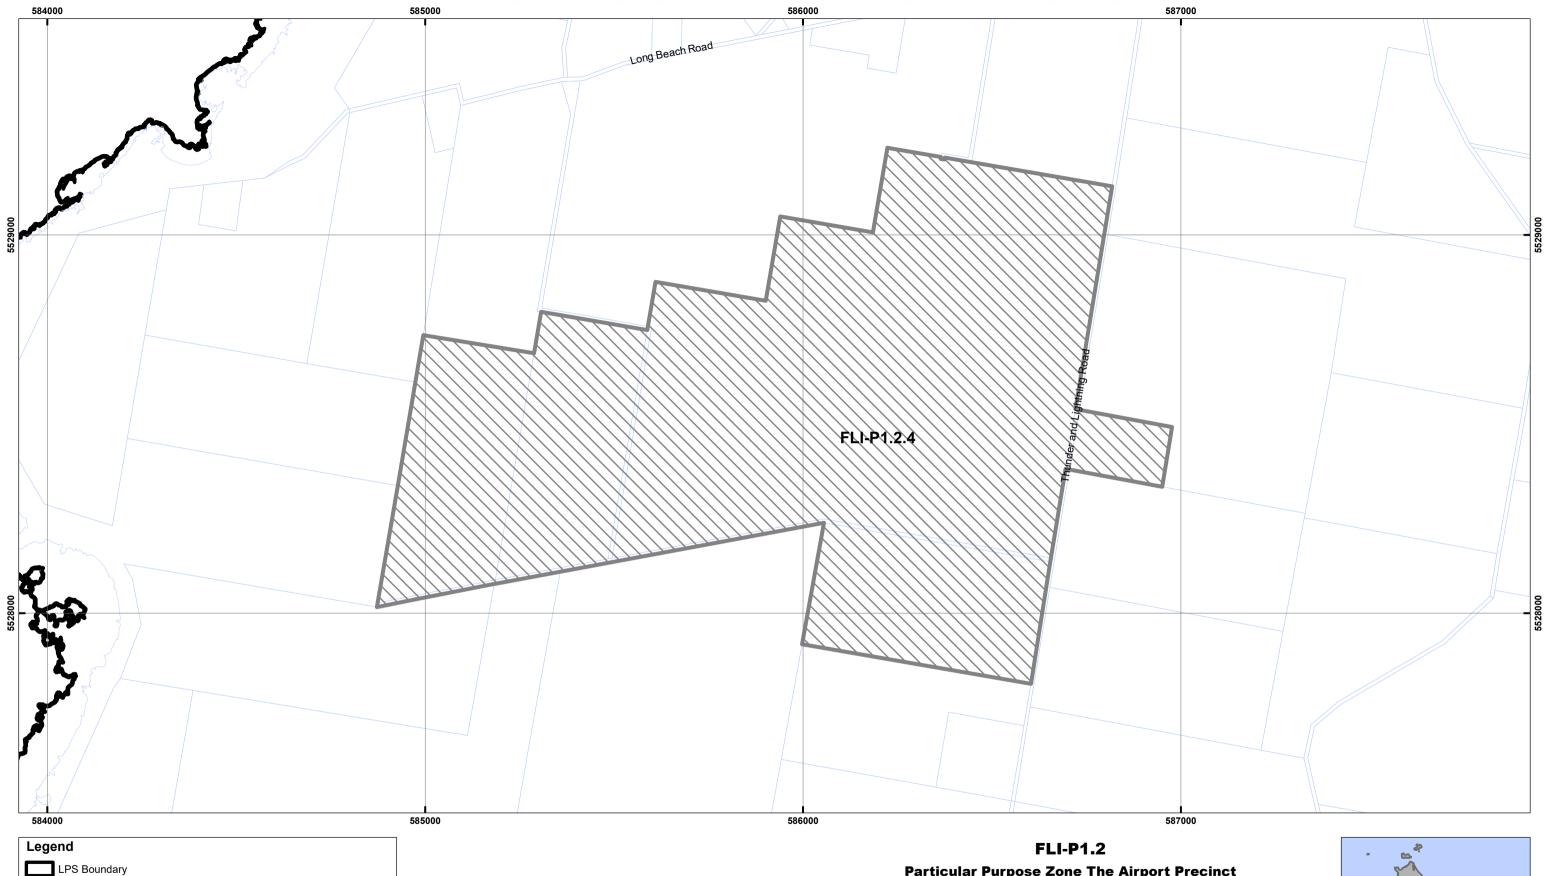

### FLINDERS LOCAL PROVISIONS SCHEDULE - LOCAL AREA OBJECTIVES 585000 FLI-P1.2.3 FLI-P1.2.3 FL1-P1.2.3 2 595000 600000 Legend FLI-P1.2 LPS Boundary **Particular Purpose Zone The Rural Precinct** Property Parcels truwana / Cape Barren Island Local Area Objectives Coordinate System: GDA 1994 MGA Zone 55 Base data from theLIST, © State of Tasmania Land title data current as of 28/03/2021 Disclaimer: Before taking any action based on data shown on this map,it should first be verified with the relevant council. Date: 23/04/2021 Doc. Version: 0