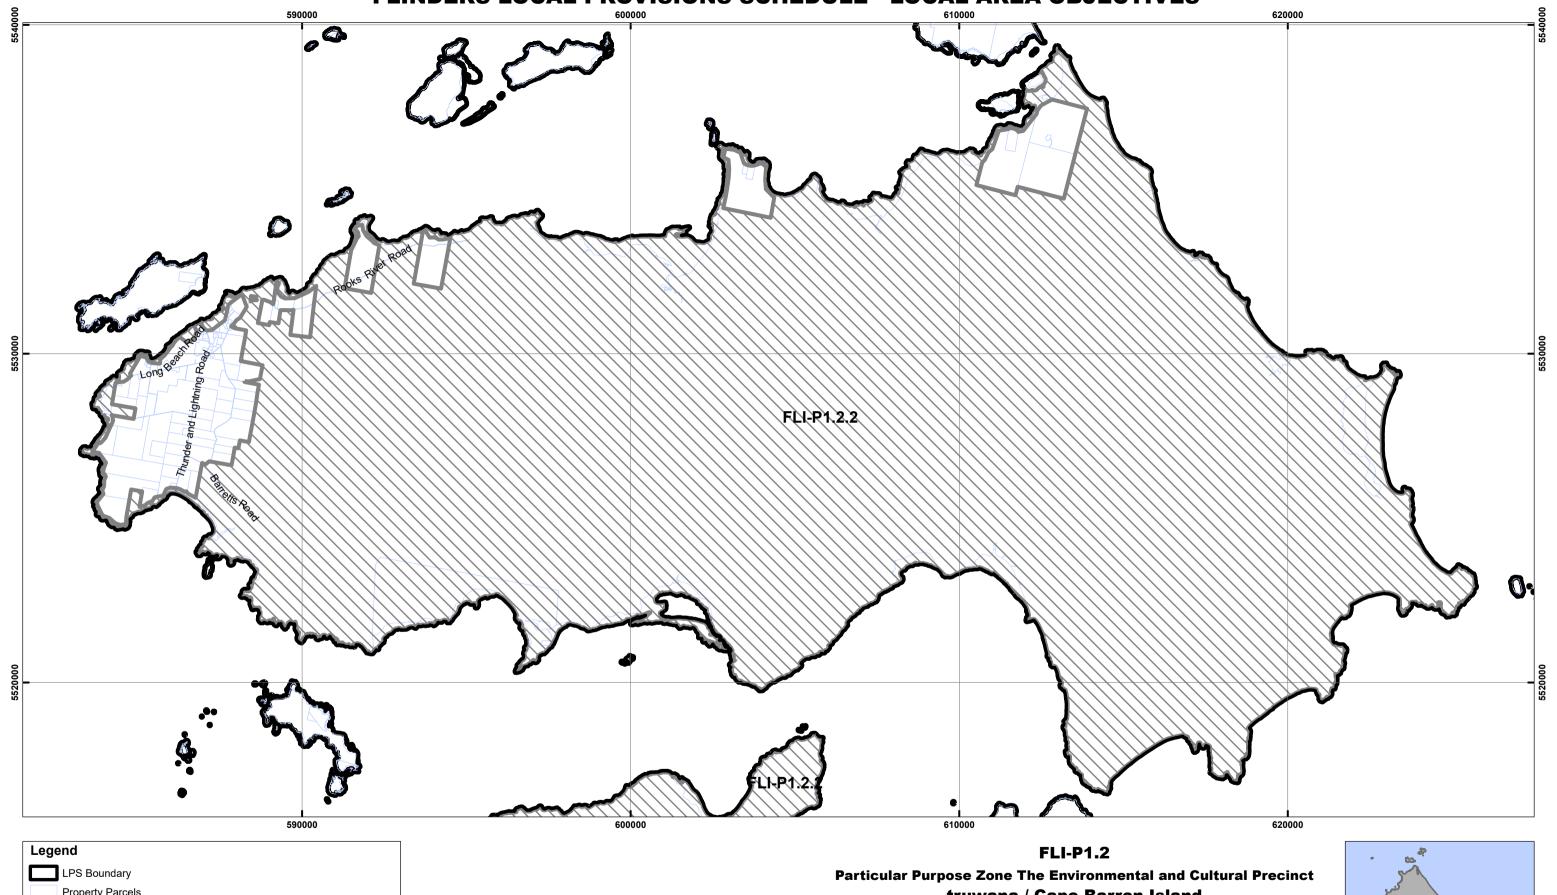

# FLINDERS LOCAL PROVISIONS SCHEDULE - LOCAL AREA OBJECTIVES 589000 FLI-R1,2,1 588000 589000 Legend FLI-P1.2 LPS Boundary **Particular Purpose Zone The Corner Precinct** Property Parcels truwana / Cape Barren Island Local Area Objectives Coordinate System: GDA 1994 MGA Zone 55 Base data from the LIST, © State of Tasmania Land title data current as of 28/03/2021 Disclaimer: Before taking any action based on data shown on this map,it should first be verified with the relevant council. Date: 23/04/2021 Doc. Version: 0

## truwana / Cape Barren Island

Coordinate System: GDA 1994 MGA Zone 55 Base data from theLIST, © State of Tasmania

Land title data current as of 28/03/2021 Disclaimer: Before taking any action based on data shown on this map,it should first be verified with the relevant council.

Date: 23/04/2021 Doc. Version: 0