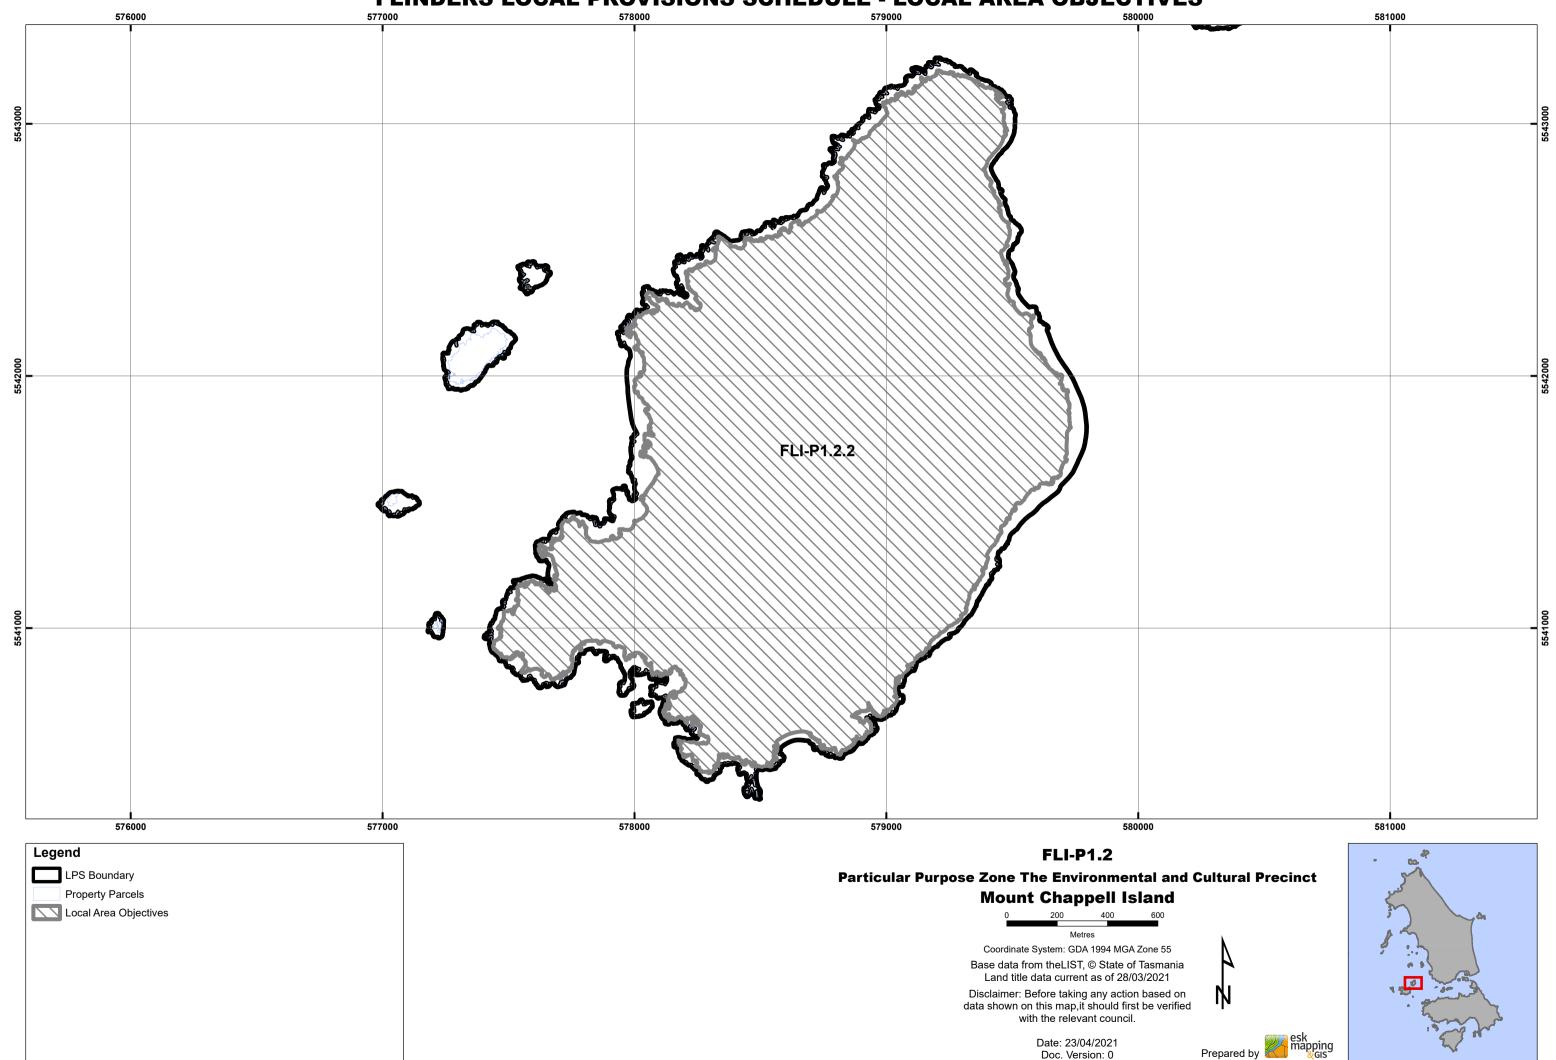

## FLI-P1.2 Particular Purpose Zone The Environmental and Cultural Precinct Badger Island

500 1,000 1,500

Metres

Coordinate System: GDA 1994 MGA Zone 55

Base data from theLIST, © State of Tasmania
Land title data current as of 28/03/2021

Disclaimer: Before taking any action based on data shown on this map,it should first be verified with the relevant council.

Date: 23/04/2021 Doc. Version: 0