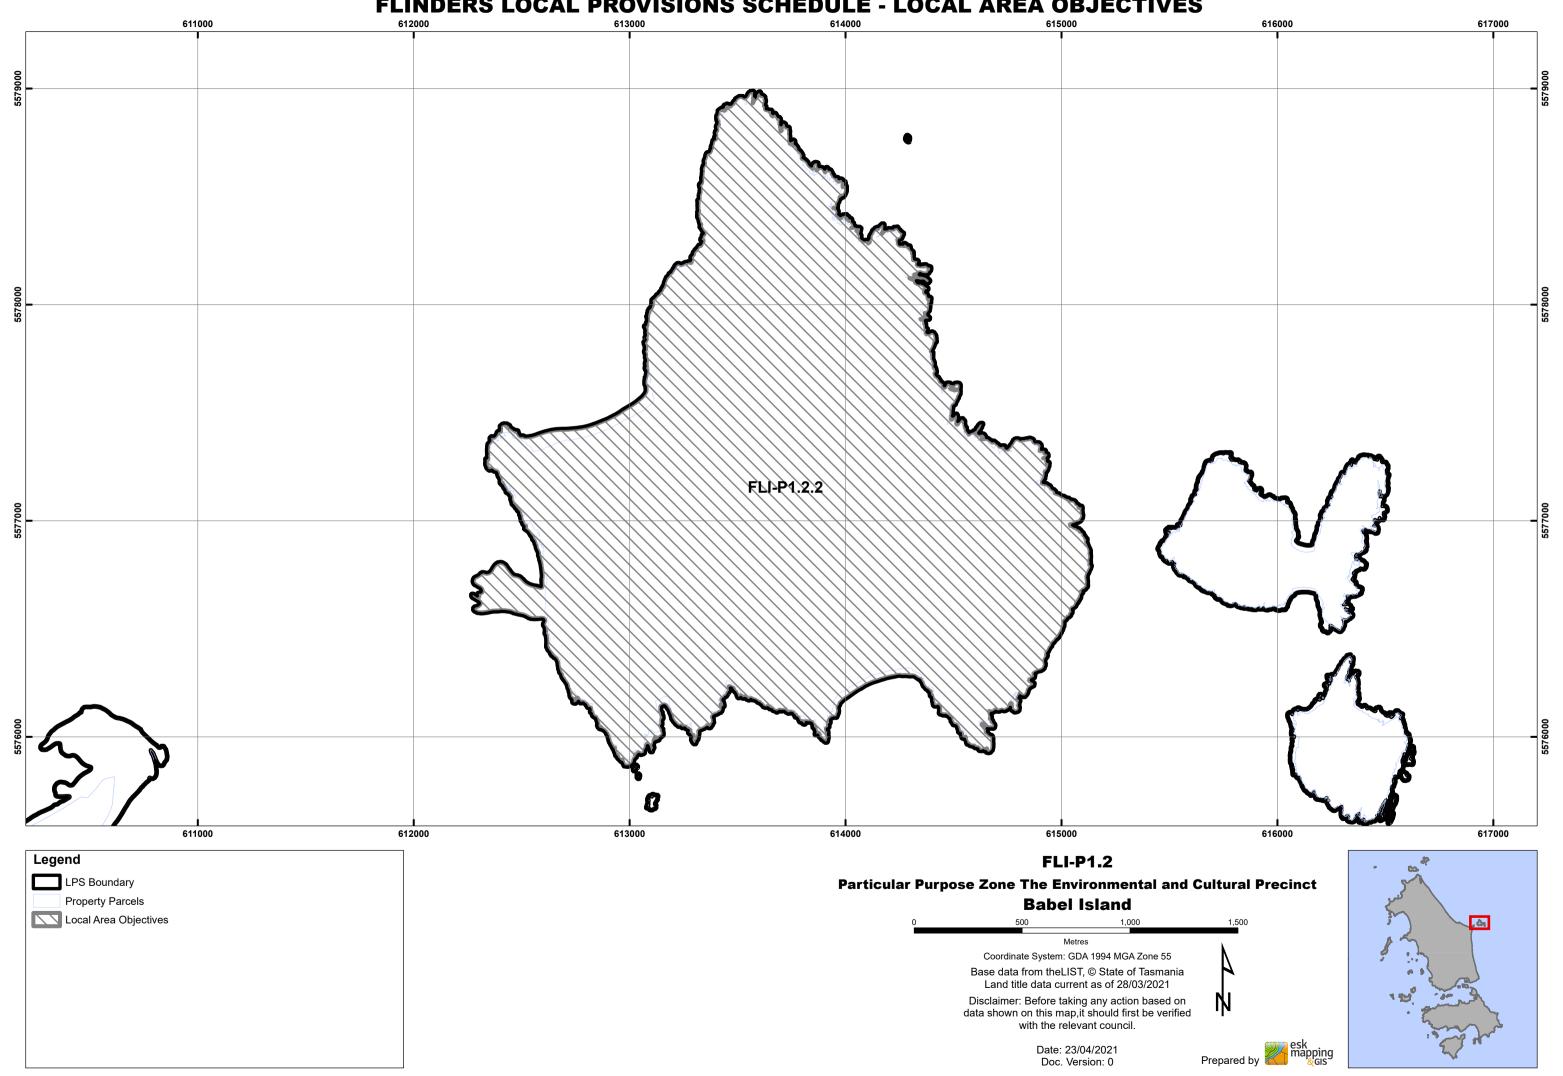

### FLINDERS LOCAL PROVISIONS SCHEDULE - LOCAL AREA OBJECTIVES 572000 573000 574000 575000 576000 577000

## FLI-P1.2 Particular Purpose Zone The Environmental and Cultural Precinct Badger Island

500 1,000 1,500

Metres

Coordinate System: GDA 1994 MGA Zone 55

Base data from theLIST, © State of Tasmania
Land title data current as of 28/03/2021

Disclaimer: Before taking any action based on data shown on this map,it should first be verified with the relevant council.

Date: 23/04/2021 Doc. Version: 0