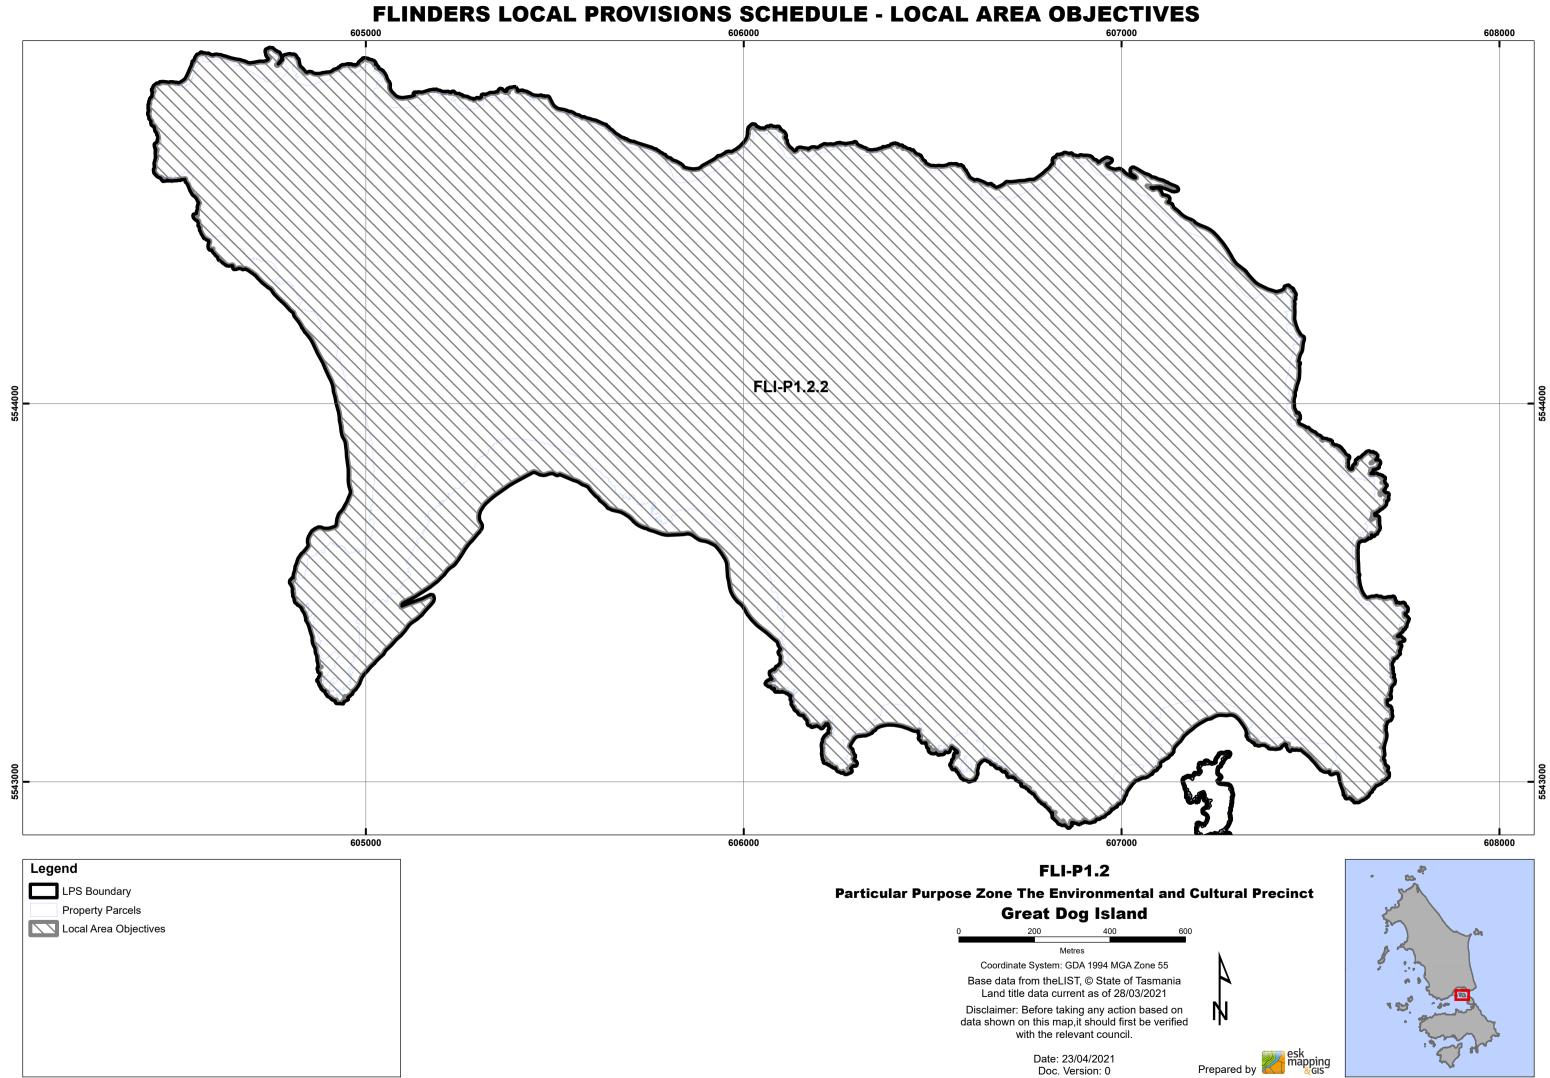

# FLINDERS LOCAL PROVISIONS SCHEDULE - LOCAL AREA OBJECTIVES 589000 FLI-R1,2,1 588000 589000 Legend FLI-P1.2 LPS Boundary **Particular Purpose Zone The Corner Precinct** Property Parcels truwana / Cape Barren Island Local Area Objectives Coordinate System: GDA 1994 MGA Zone 55 Base data from the LIST, © State of Tasmania Land title data current as of 28/03/2021 Disclaimer: Before taking any action based on data shown on this map,it should first be verified with the relevant council. Date: 23/04/2021 Doc. Version: 0