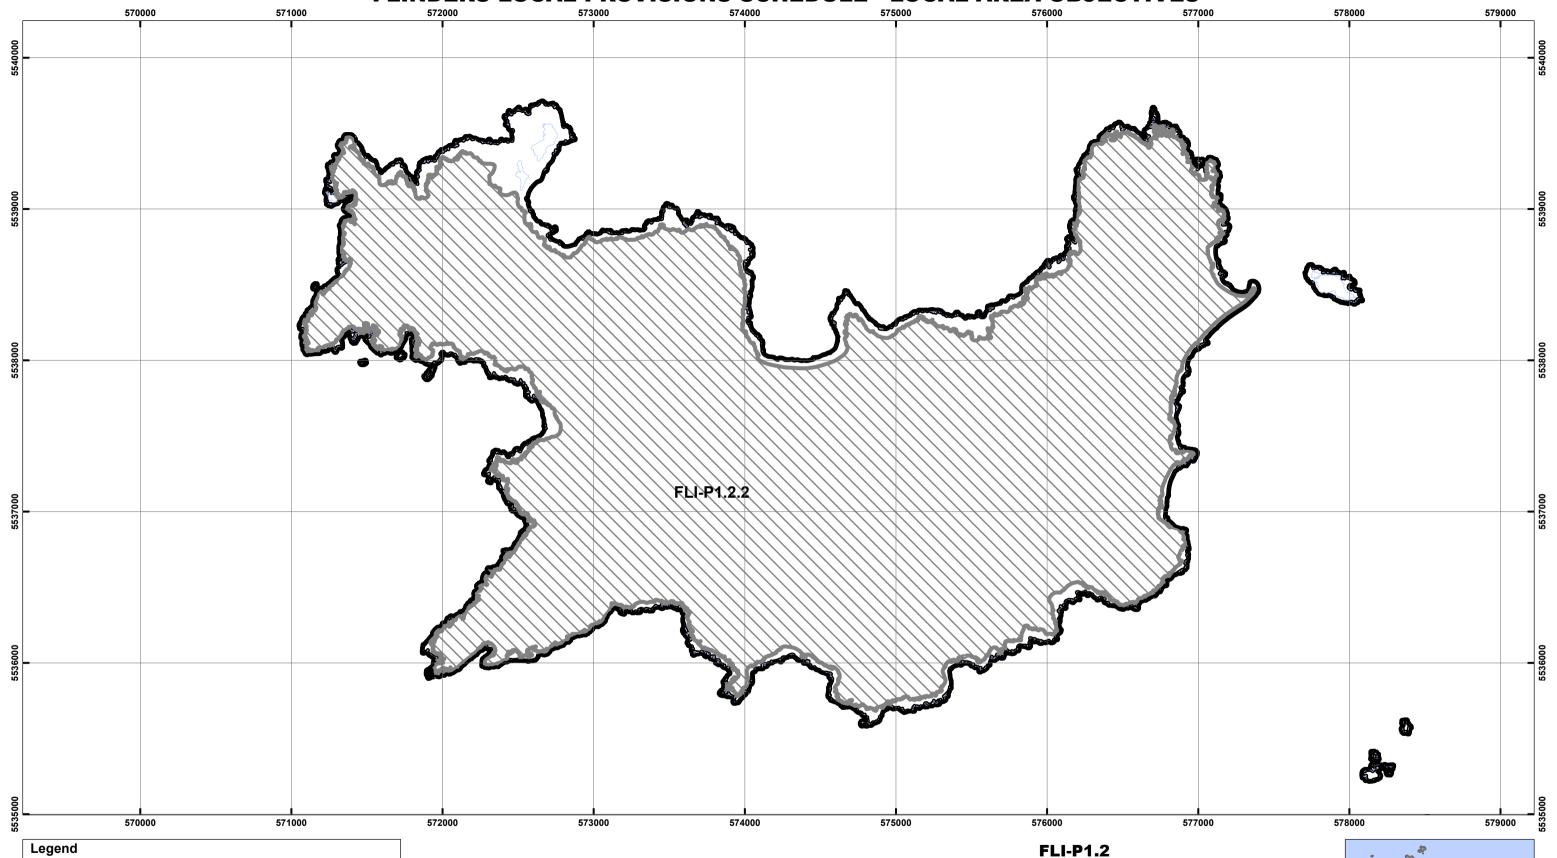

### FLINDERS LOCAL PROVISIONS SCHEDULE - LOCAL AREA OBJECTIVES 572000 573000 574000 575000 576000 577000

## FLI-P1.2 Particular Purpose Zone The Environmental and Cultural Precinct Badger Island

500 1,000 1,500

Metres

Coordinate System: GDA 1994 MGA Zone 55

Base data from theLIST, © State of Tasmania
Land title data current as of 28/03/2021

Disclaimer: Before taking any action based on data shown on this map,it should first be verified with the relevant council.

Date: 23/04/2021 Doc. Version: 0