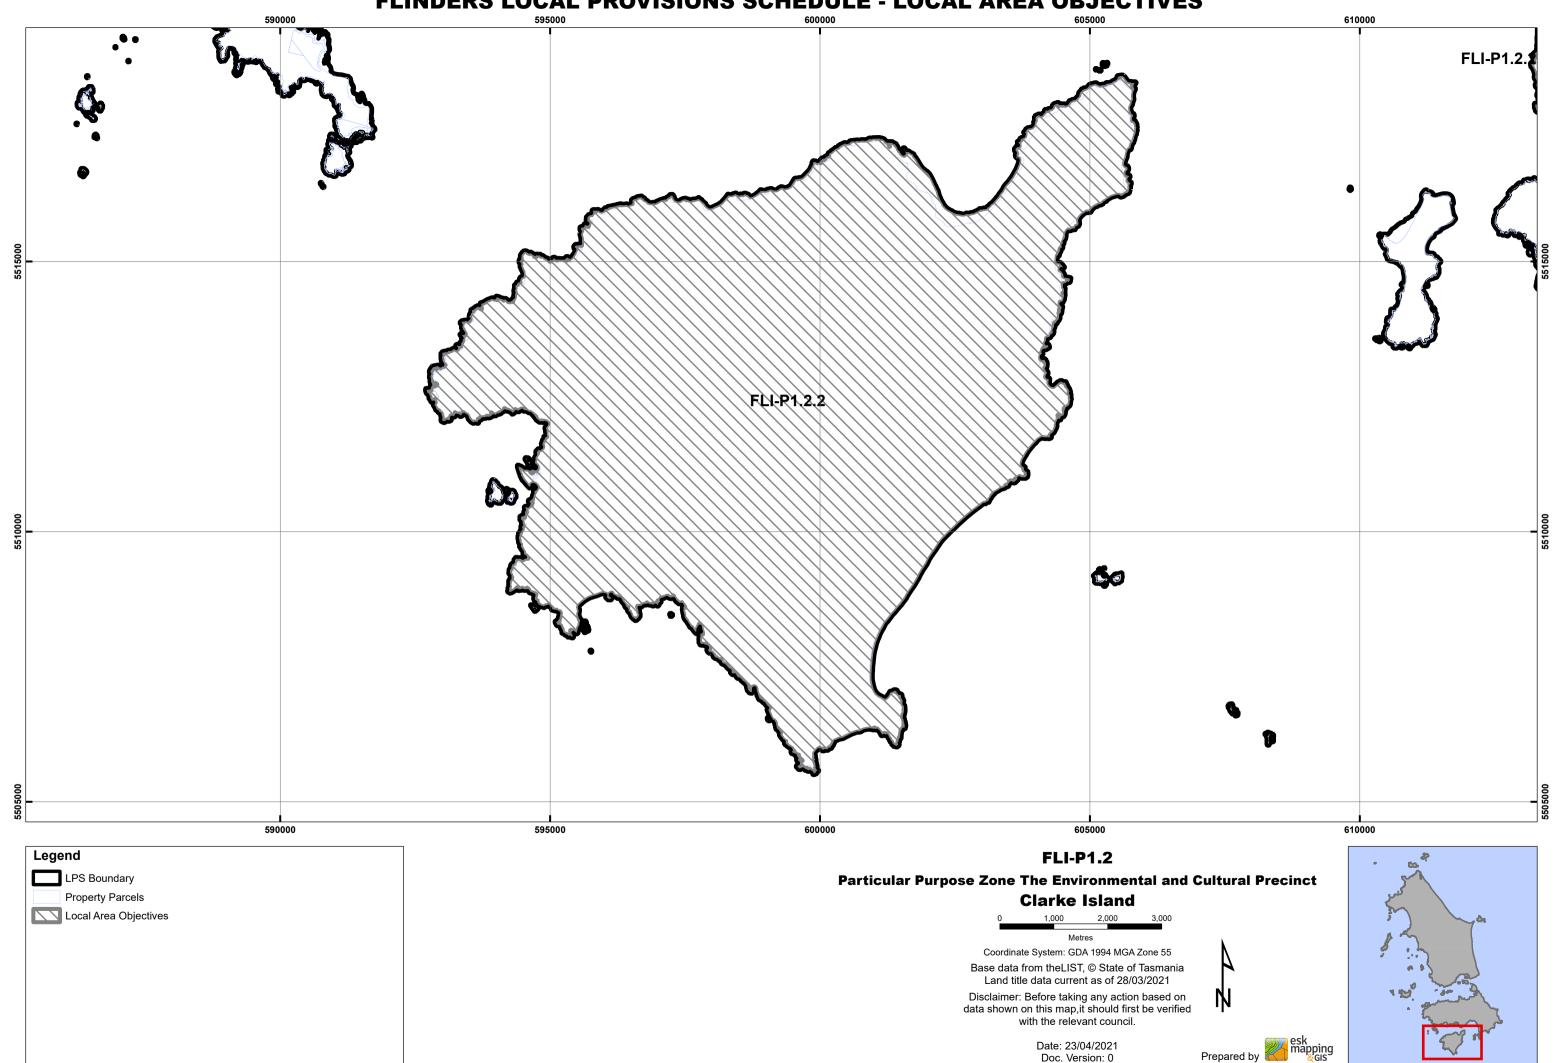

### FLINDERS LOCAL PROVISIONS SCHEDULE - LOCAL AREA OBJECTIVES 572000 573000 574000 575000 576000 577000

## FLI-P1.2 Particular Purpose Zone The Environmental and Cultural Precinct Badger Island

500 1,000 1,500

Metres

Coordinate System: GDA 1994 MGA Zone 55

Base data from theLIST, © State of Tasmania
Land title data current as of 28/03/2021

Disclaimer: Before taking any action based on data shown on this map,it should first be verified with the relevant council.

Date: 23/04/2021 Doc. Version: 0