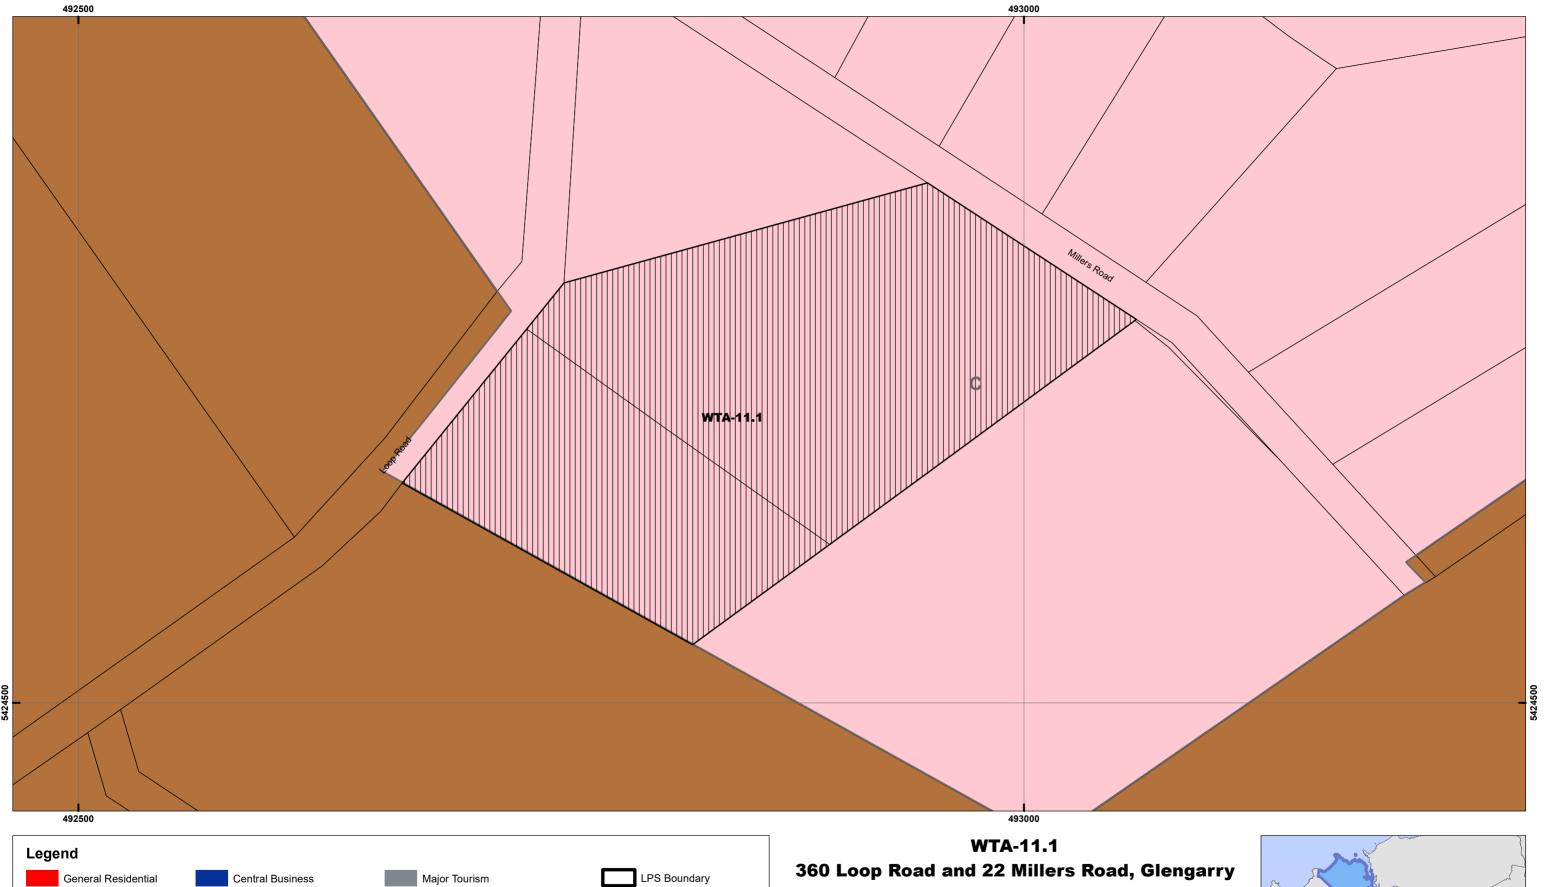

## WEST TAMAR LOCAL PROVISIONS SCHEDULE - SITE SPECIFIC QUALIFICATION

## Metres

Coordinate System: GDA 1994 MGA Zone 55 Base data from theLIST, © State of Tasmania Land title data current as of 03/12/2020

Disclaimer: Before taking any action based on data shown on this map, it should first be verified with the relevant council.

> Date: 04/02/2021 Doc. Version: 0