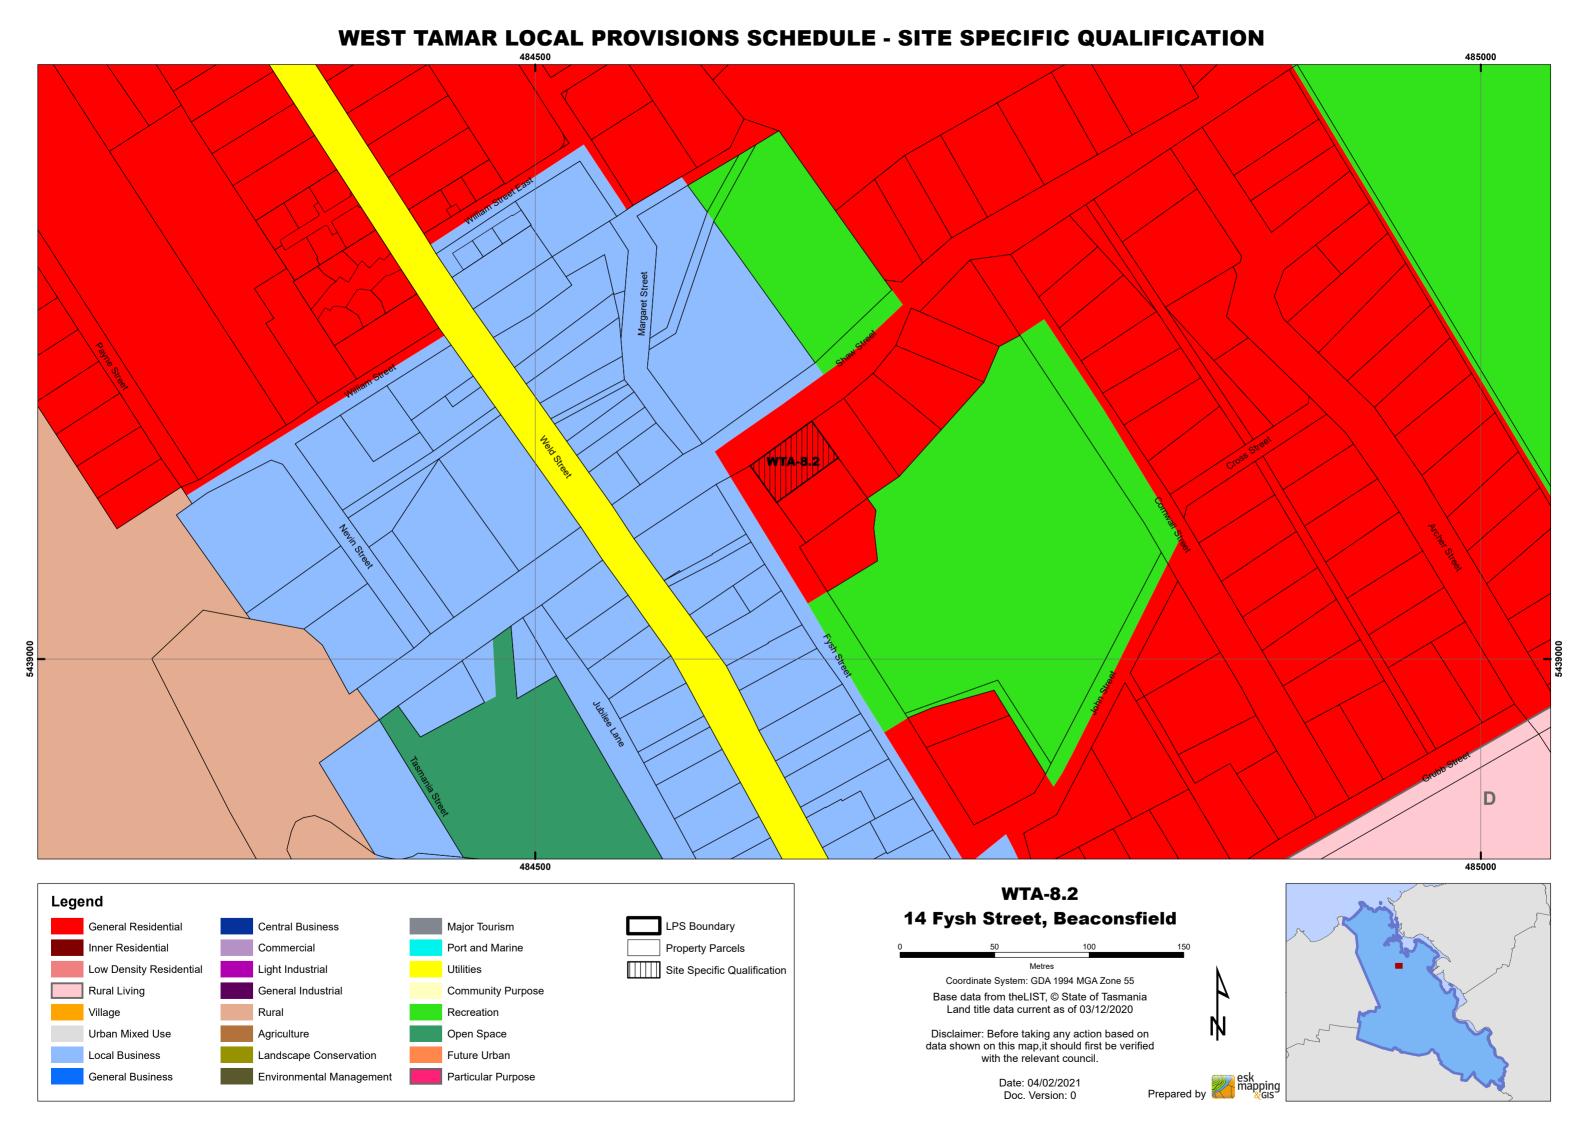

## **WEST TAMAR LOCAL PROVISIONS SCHEDULE - SITE SPECIFIC QUALIFICATION**

0 50 100 150

Metres

Coordinate System: GDA 1994 MGA Zone 55

Base data from theLIST, © State of Tasmania Land title data current as of 03/12/2020

Disclaimer: Before taking any action based on data shown on this map,it should first be verified with the relevant council.

Date: 04/02/2021 Doc. Version: 0