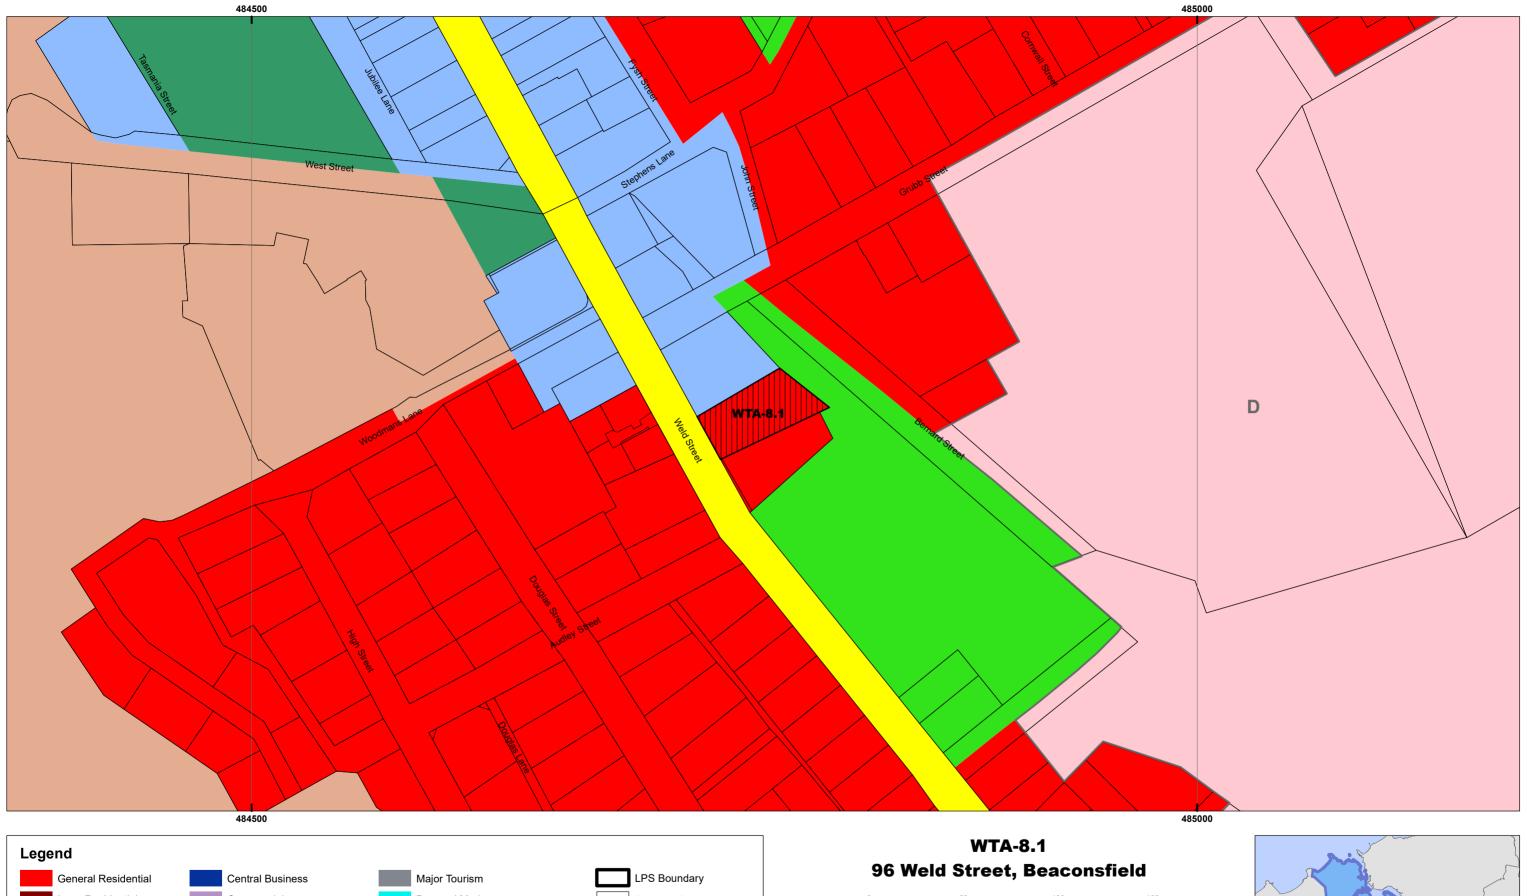

## **WEST TAMAR LOCAL PROVISIONS SCHEDULE - SITE SPECIFIC QUALIFICATION**

0 50 100 150

Metres

Coordinate System: GDA 1994 MGA Zone 55

Base data from theLIST, © State of Tasmania Land title data current as of 03/12/2020

## WEST TAMAR LOCAL PROVISIONS SCHEDULE - SITE SPECIFIC QUALIFICATION