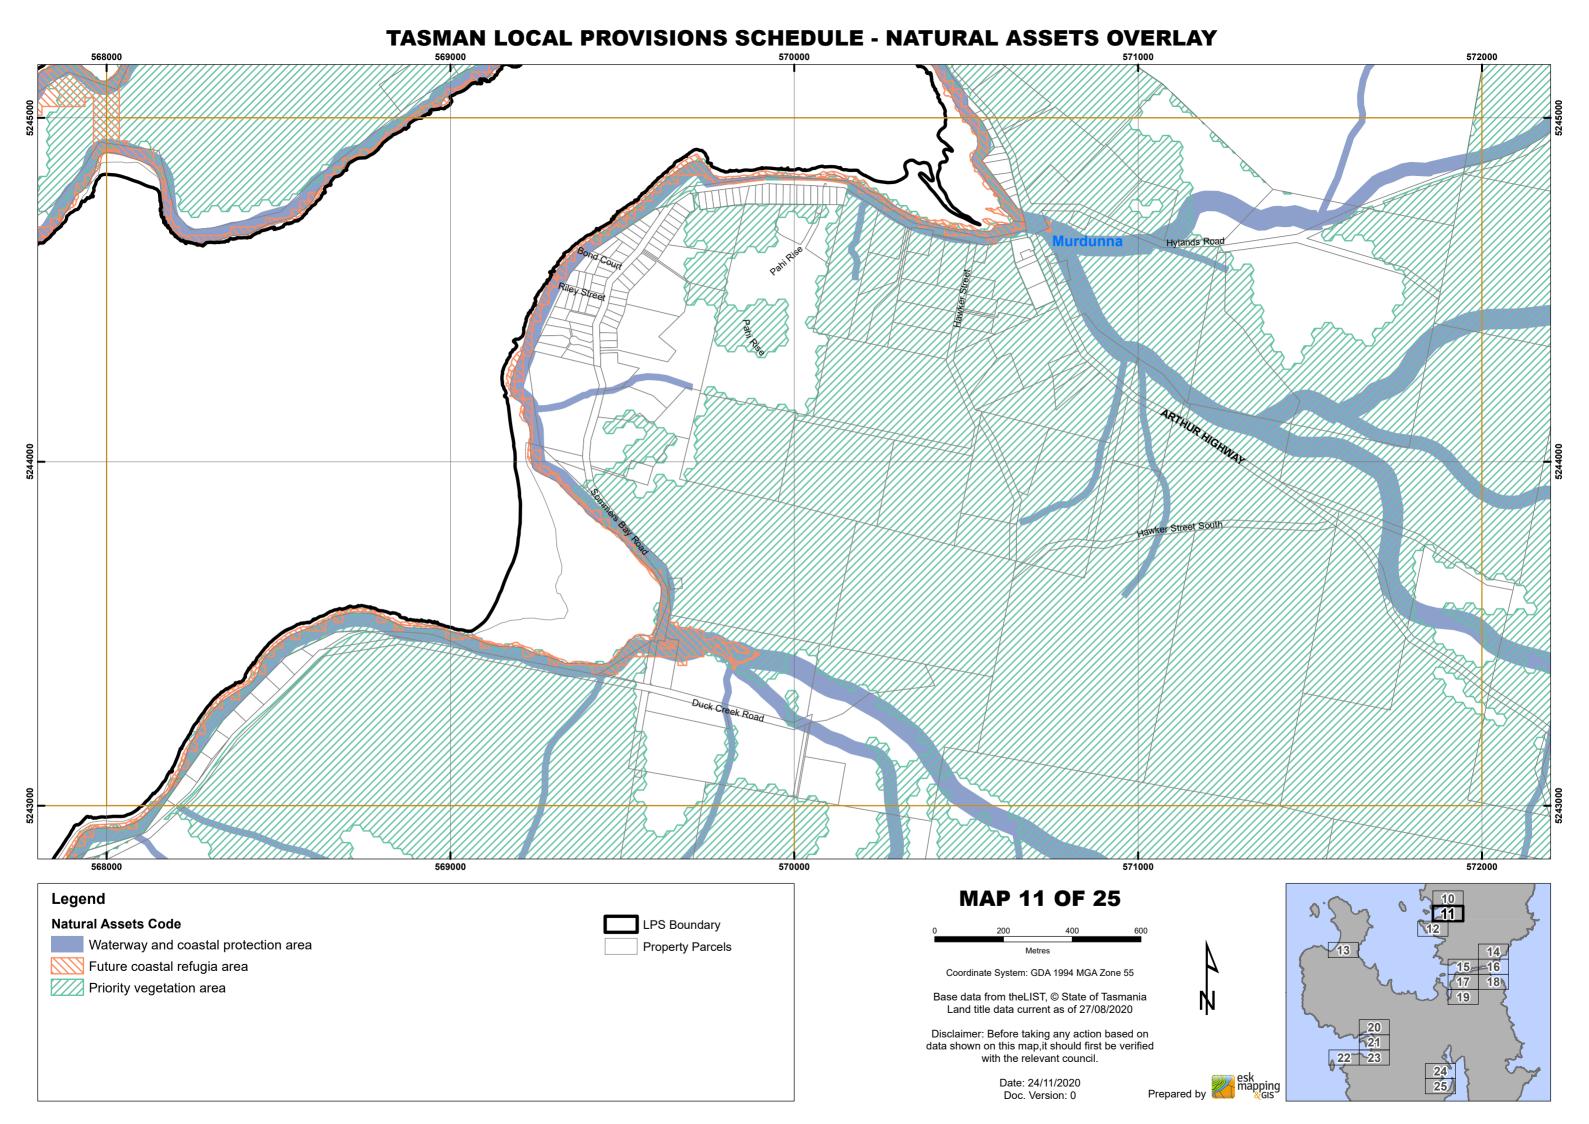

# TASMAN LOCAL PROVISIONS SCHEDULE - NATURAL ASSETS OVERLAY 568000 ARTHUR HIGHWAY **MAP 10 OF 25** Legend **Natural Assets Code** LPS Boundary Waterway and coastal protection area Property Parcels Future coastal refugia area Coordinate System: GDA 1994 MGA Zone 55 Priority vegetation area Base data from theLIST, © State of Tasmania Land title data current as of 27/08/2020 Disclaimer: Before taking any action based on data shown on this map,it should first be verified with the relevant council. Date: 24/11/2020 Doc. Version: 0