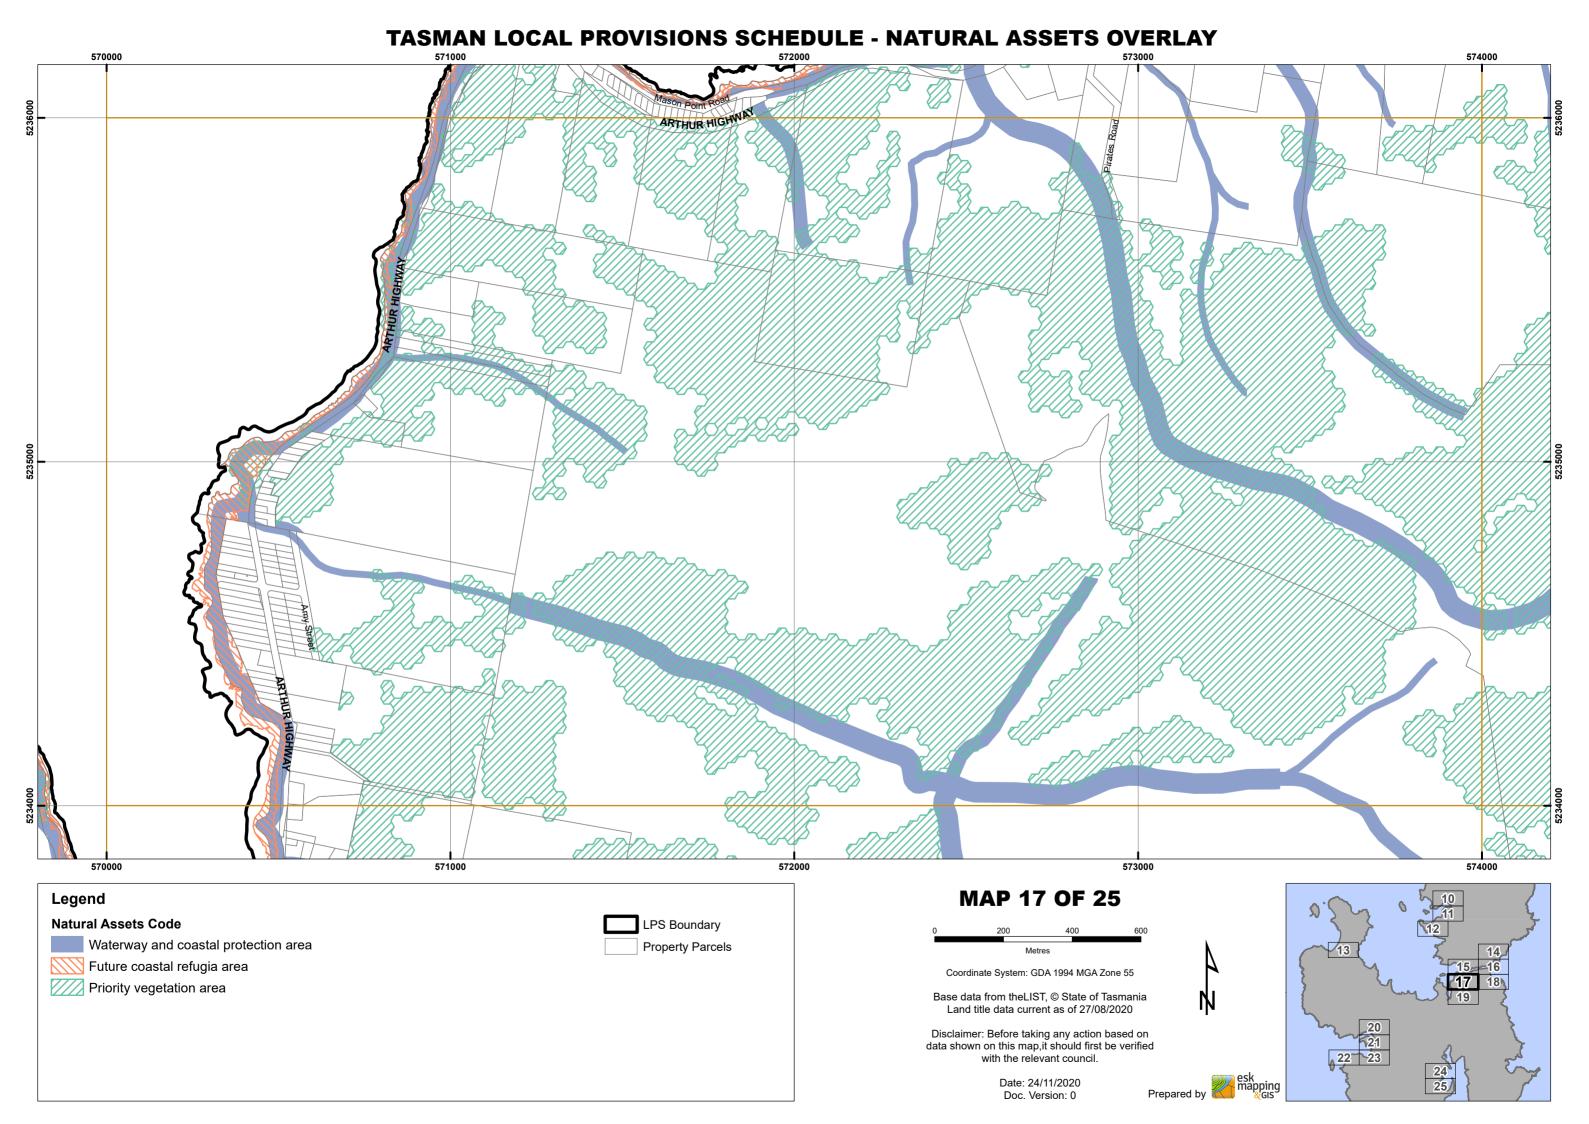

# TASMAN LOCAL PROVISIONS SCHEDULE - NATURAL ASSETS OVERLAY 578000 574000 **MAP 18 OF 25** Legend **Natural Assets Code** LPS Boundary Waterway and coastal protection area **Property Parcels** Future coastal refugia area Coordinate System: GDA 1994 MGA Zone 55 Priority vegetation area Base data from theLIST, © State of Tasmania Land title data current as of 27/08/2020 Disclaimer: Before taking any action based on data shown on this map,it should first be verified with the relevant council. Date: 24/11/2020 Doc. Version: 0