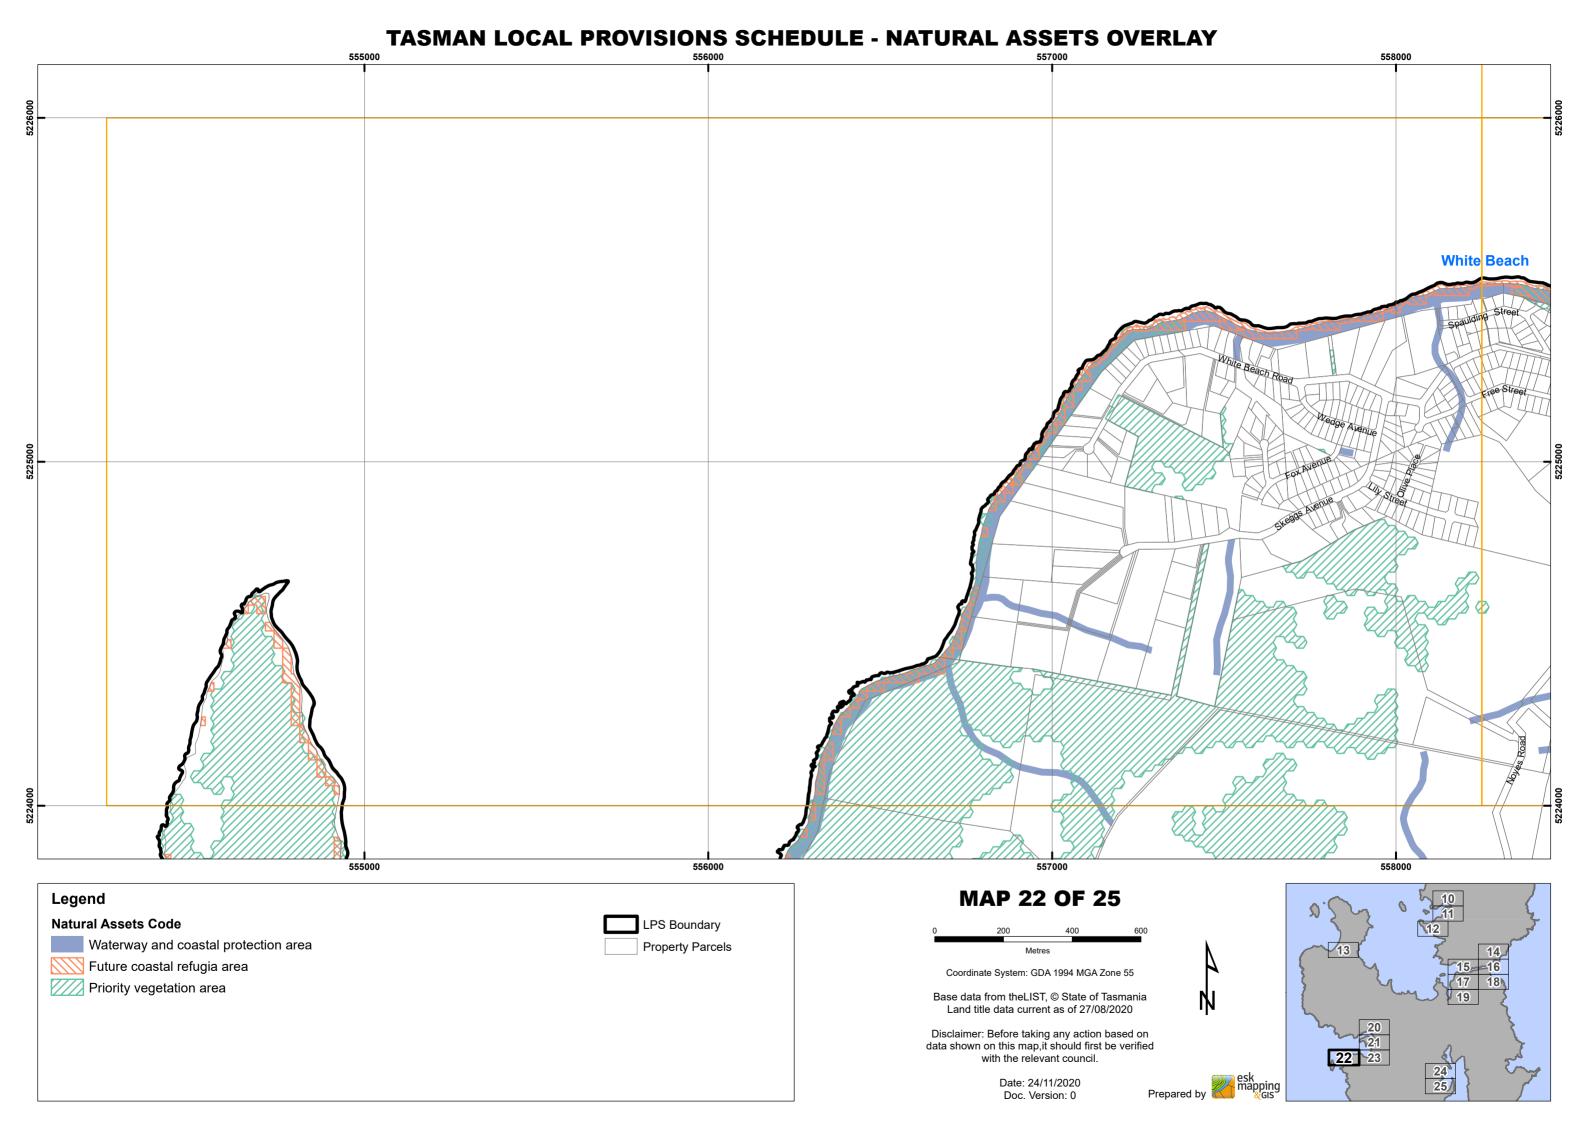

data current as of 27/08/2020 Disclaimer: Before taking any action based on data shown on this map,it should first be verified with the relevant council. Date: 24/11/2020 Doc. Version: 0

# **TASMAN LOCAL PROVISIONS SCHEDULE - NATURAL ASSETS OVERLAY**



# **TASMAN LOCAL PROVISIONS SCHEDULE - NATURAL ASSETS OVERLAY** Nubeena 559000 560000 **MAP 21 OF 25** Legend **Natural Assets Code** LPS Boundary Waterway and coastal protection area Property Parcels Metres Future coastal refugia area Coordinate System: GDA 1994 MGA Zone 55 Priority vegetation area Base data from theLIST, © State of Tasmania Land title data current as of 27/08/2020 Disclaimer: Before taking any action based on data shown on this map,it should first be verified with the relevant council.

Date: 24/11/2020 Doc. Version: 0



# **TASMAN LOCAL PROVISIONS SCHEDULE - NATURAL ASSETS OVERLAY** 562000 White Beach 560000 **MAP 23 OF 25** Legend **Natural Assets Code** LPS Boundary Waterway and coastal protection area Property Parcels Future coastal refugia area Coordinate System: GDA 1994 MGA Zone 55 Priority vegetation area Base data from theLIST, © State of Tasmania Land title data current as of 27/08/2020 Disclaimer: Before taking any action based on data shown on this map,it should first be verified with the relevant council. Date: 24/11/2020

Doc. Version: 0

## TASMAN LOCAL PROVISIONS SCHEDULE - NATURAL ASSETS OVERLAY 567000 571000 **Port Arthur MAP 24 OF 25** Legend **Natural Assets Code** LPS Boundary Waterway and coastal protection area Property Parcels Future coastal refugia area Coordinate System: GDA 199