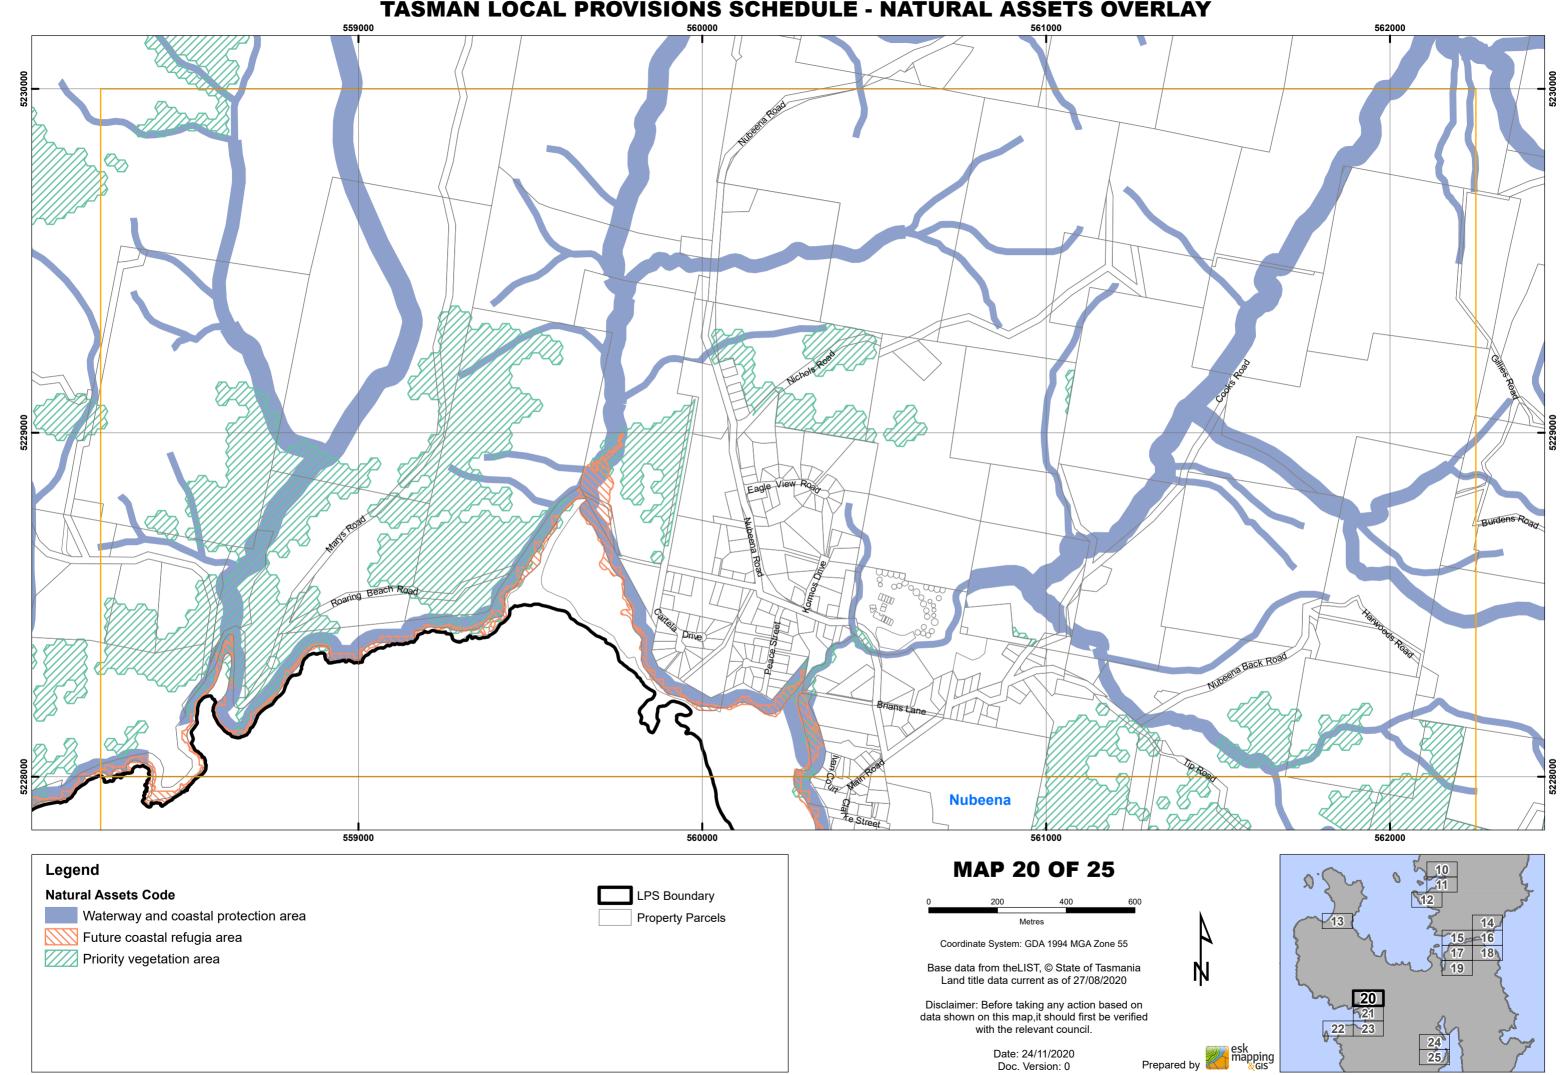

# **TASMAN LOCAL PROVISIONS SCHEDULE - NATURAL ASSETS OVERLAY** Nubeena 559000 560000 **MAP 21 OF 25** Legend **Natural Assets Code** LPS Boundary Waterway and coastal protection area Property Parcels Metres Future coastal refugia area Coordinate System: GDA 1994 MGA Zone 55 Priority vegetation area Base data from theLIST, © State of Tasmania Land title data current as of 27/08/2020 Disclaimer: Before taking any action based on data shown on this map,it should first be verified with the relevant council.

Date: 24/11/2020 Doc. Version: 0