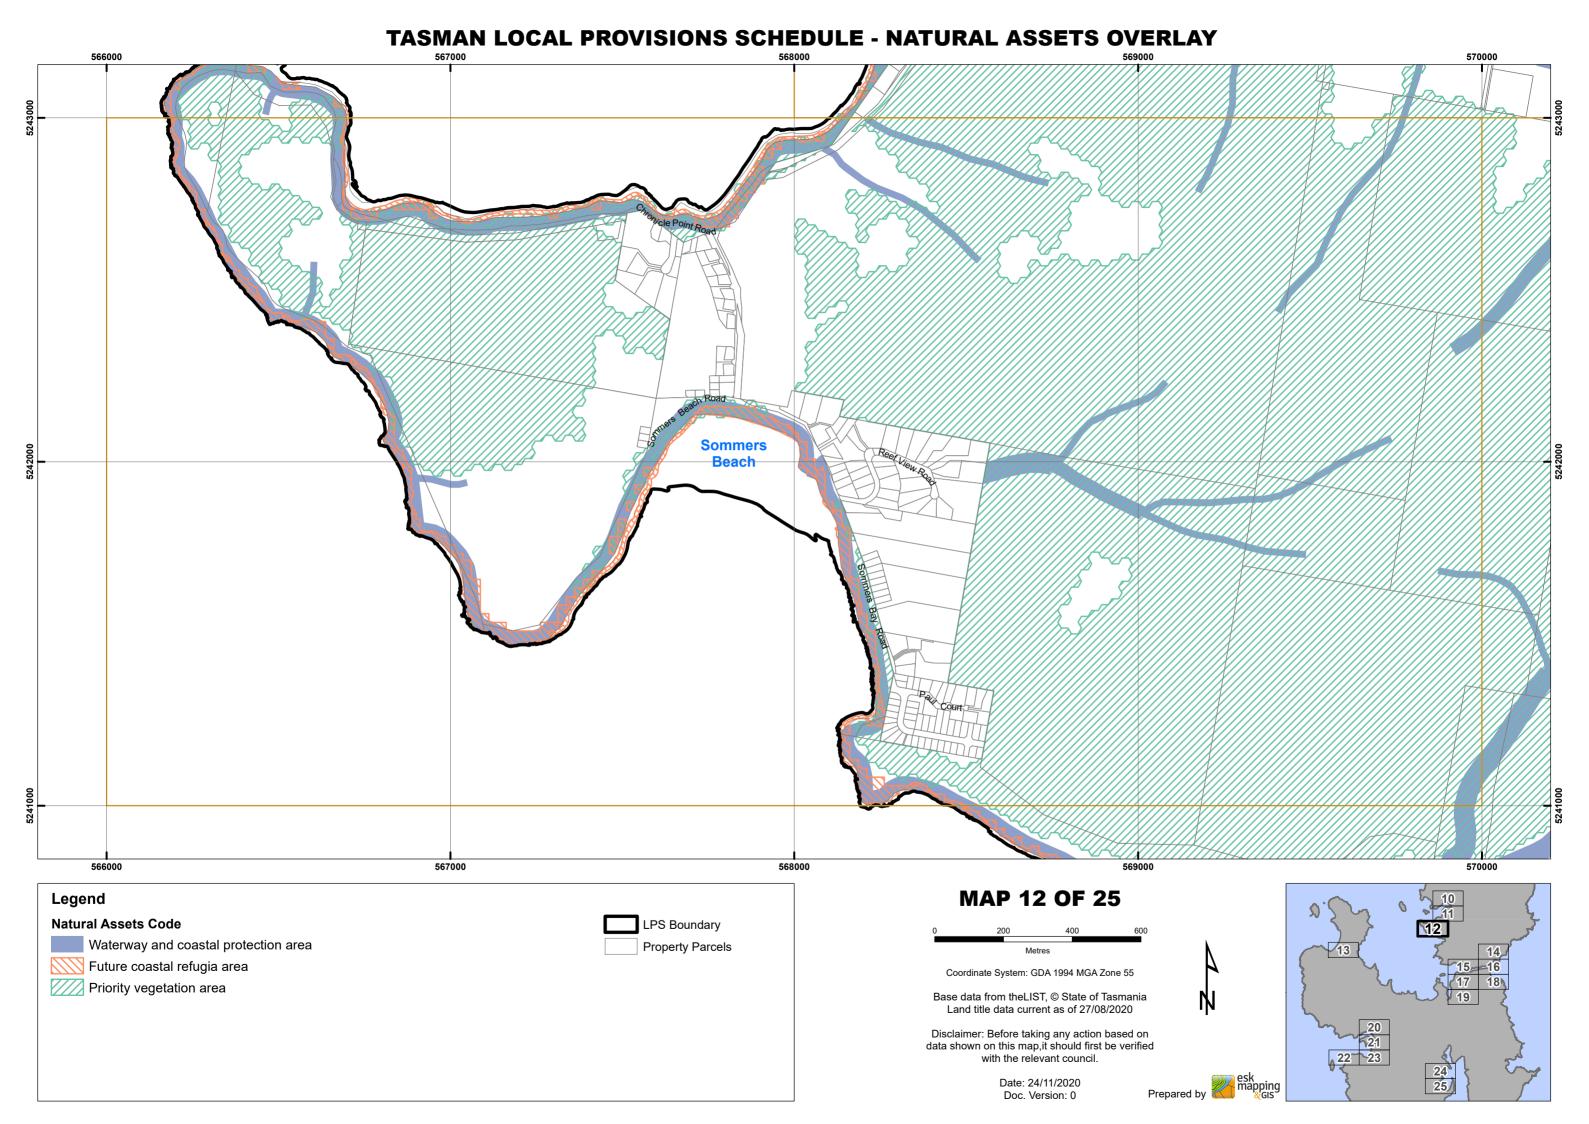

# **TASMAN LOCAL PROVISIONS SCHEDULE - NATURAL ASSETS OVERLAY** 554000 **Sloping Main** 554000 **MAP 13 OF 25** Legend **Natural Assets Code** LPS Boundary Waterway and coastal protection area **Property Parcels** Future coastal refugia area Coordinate System: GDA 1994 MGA Zone 55 Priority vegetation area Base data from theLIST, © State of Tasmania Land title data current as of 27/08/2020 Disclaimer: Before taking any action based on data shown on this map,it should first be verified with the relevant council. Date: 24/11/2020 Doc. Version: 0