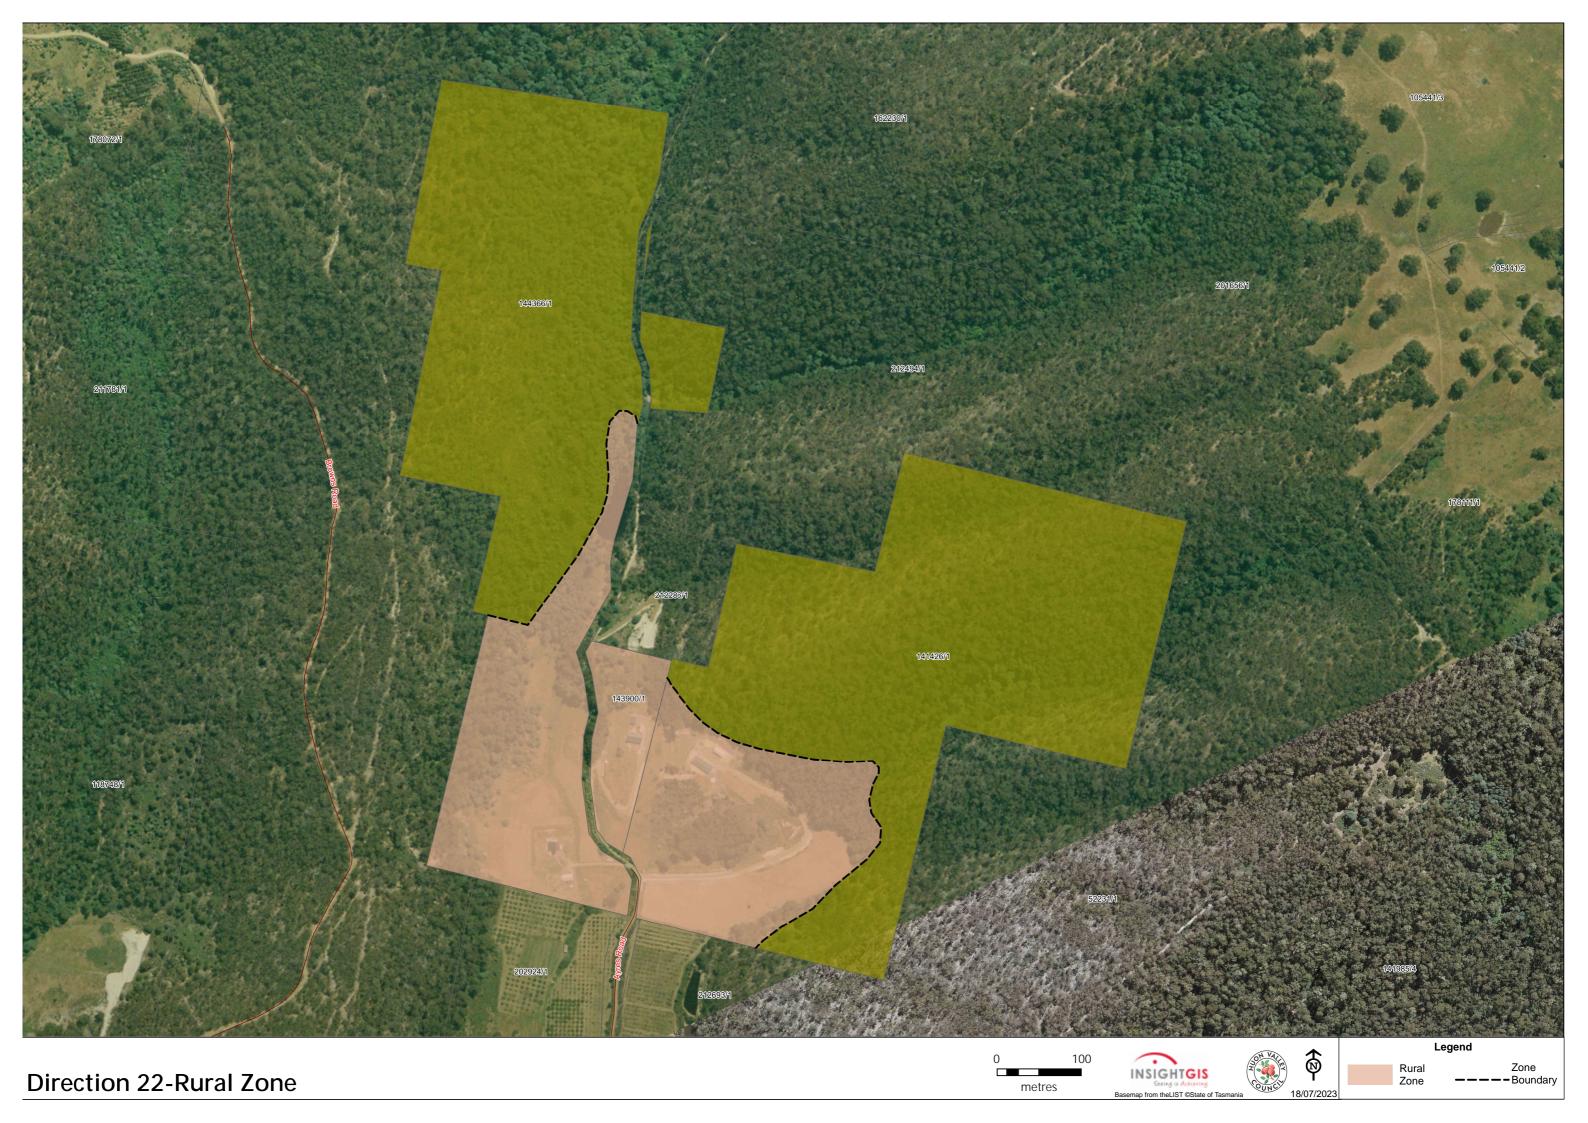

## Response

A diagram showing the planning authority's recommendation is provided on separated file.

- 188 Ayres Road, Ranelagh (143900/1) entire lot zone Rural.
- 171 Ayres Road, Ranelagh (144366/1) split zone Rural from the cadastre boundary through to the 150 contours in a northerly direction.

• 168 Ayres Road, Ranelagh (141426/1) – split zone north of contour 160 m Landscape conservation and remaining zoned Rural.

Direction 22: Blue line depict split zone for 171 Ayres Road and 168 Ayres Road