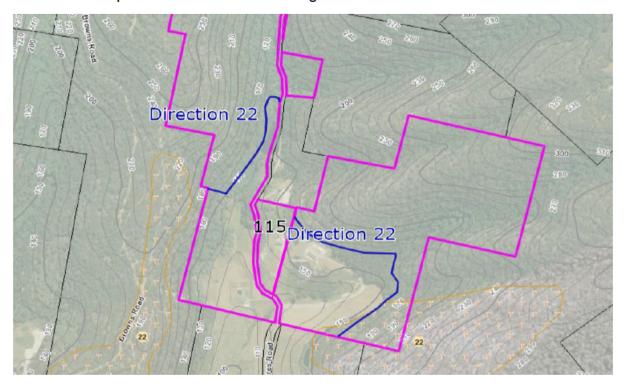

Following the hearing of representation 115 (land at Ranelagh):

- a diagram showing the planning authority's recommended application of the Rural Zone to 188 Ayres Road, Ranelagh (folio of the Register 143900/1), that land encompassing an existing dam and known as 171 Ayres Road, Ranelagh (folio of the Register 144336/1) and any other surrounding land currently zoned Landscape Conservation in the draft LPS;
- street addresses and title details for all land identified in the diagram; and
- contact details for all affected landowners (including postal addresses and email addresses, if available).

## Response

A diagram showing the planning authority's recommendation is provided on separated file.

- 188 Ayres Road, Ranelagh (143900/1) entire lot zone Rural.
- 171 Ayres Road, Ranelagh (144366/1) split zone Rural from the cadastre boundary through to the 150 contours in a northerly direction.

• 168 Ayres Road, Ranelagh (141426/1) – split zone north of contour 160 m Landscape conservation and remaining zoned Rural.

Direction 22: Blue line depict split zone for 171 Ayres Road and 168 Ayres Road