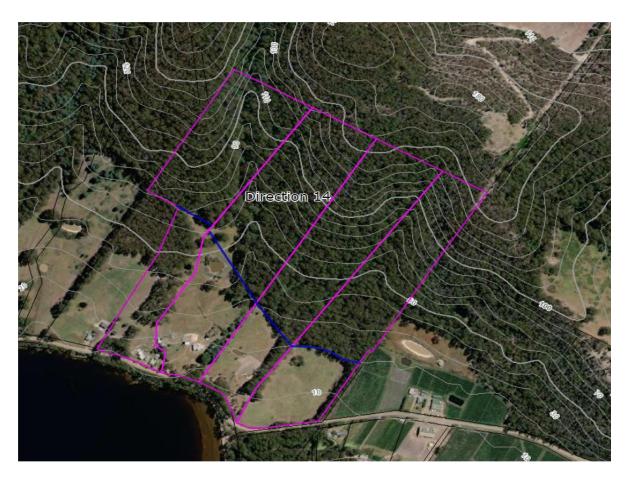

## Response

A diagram showing the planning authority's recommendation is provided on separated file.

The following lots are currently in the Landscape Conservation zone in the draft LPS. During hearing process, it was determined that they are more appropriately zoned Rural:

The location of the split zone boundary between the Rural zone and the Landscape Conservation zone, to the following land is:

- 148 Cygnet Coast Road, Lymington (FR 171140/1) between cadastre points
- 142 Cygnet Coast Road, Lymington (FR 171140/2) between 60 m contour on the western boundary to the 30 m contour on the eastern boundary
- 122 Cygnet Coast Road, Lymington (FR 147012/3) between 30 m contour on the western boundary to the 20 m contour on the eastern boundary
- 108 Cygnet Coast Road, Lymington (FR 147012/4) 20 m contour

Direction 14: Cadastral boundaries for FR 38864/1 shown with pink outline – blue identifying split zone boundary for each lot.