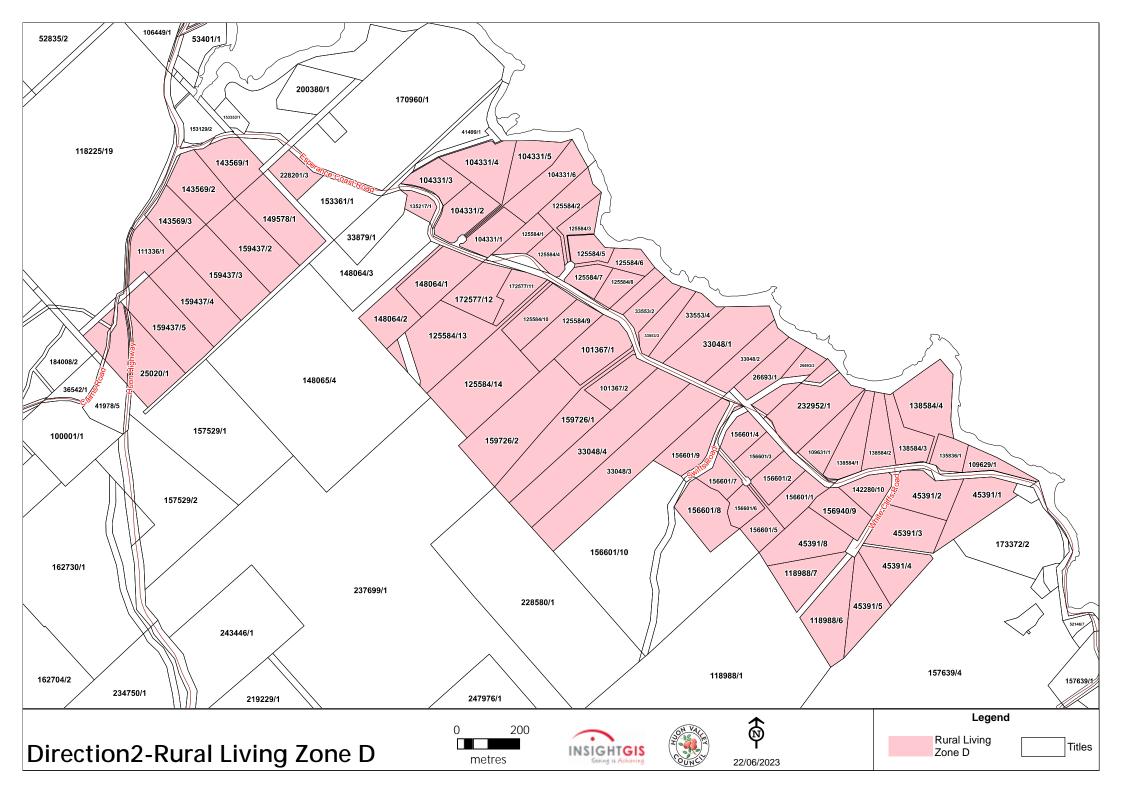

In relation to representations 41, 84, 94, 276 and 341 (land at Surges Bay):

• a diagram showing the planning authority's application of Rural Living D to that land identified in the section 35F report;

Two diagrams (one with base map and one without) showing the planning authority's application of Rural Living D to that land identified in the section 35F report are attached separately.

If you would like to discuss this matter further please do not hesitate to contact Rong Zheng direct on 6264 9467.