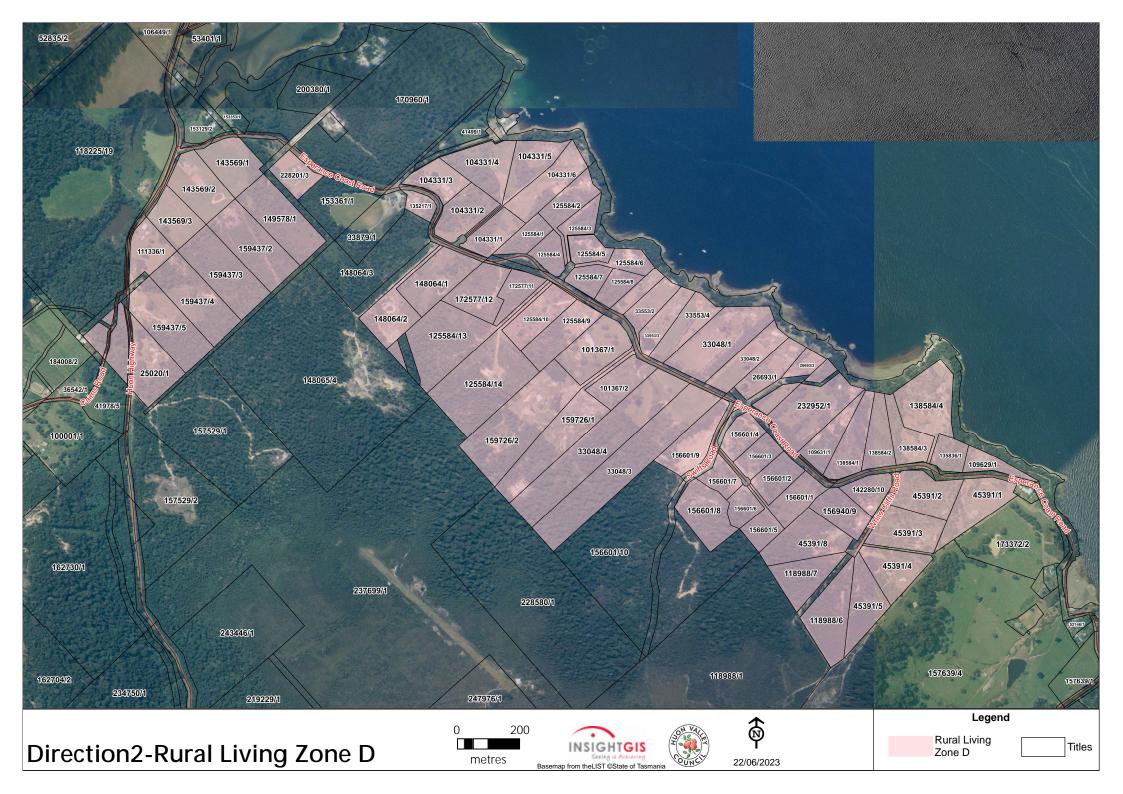

In relation to representations 41, 84, 94, 276 and 341 (land at Surges Bay):

• a diagram showing the planning authority's application of Rural Living D to that land identified in the section 35F report;

Two diagrams (one with base map and one without) showing the planning authority's application of Rural Living D to that land identified in the section 35F report are attached separately.

If you would like to discuss this matter further please do not hesitate to contact Rong Zheng direct on 6264 9467.