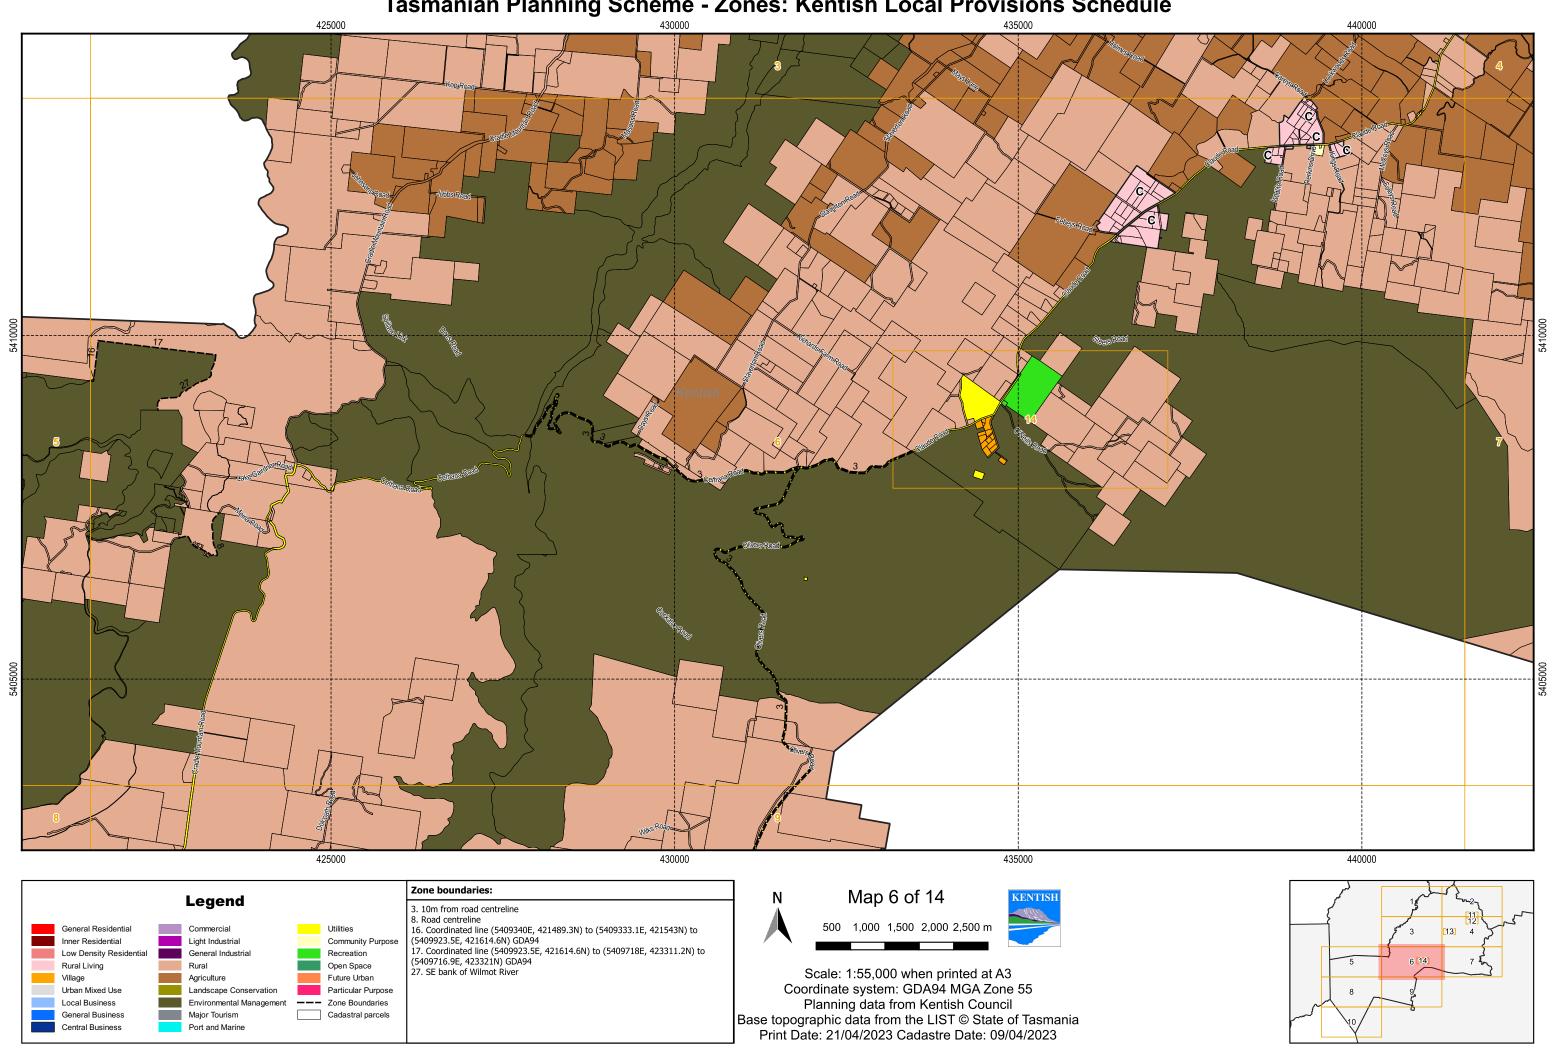

# **Tasmanian Planning Scheme - Zones: Kentish Local Provisions Schedule** Zone boundaries: