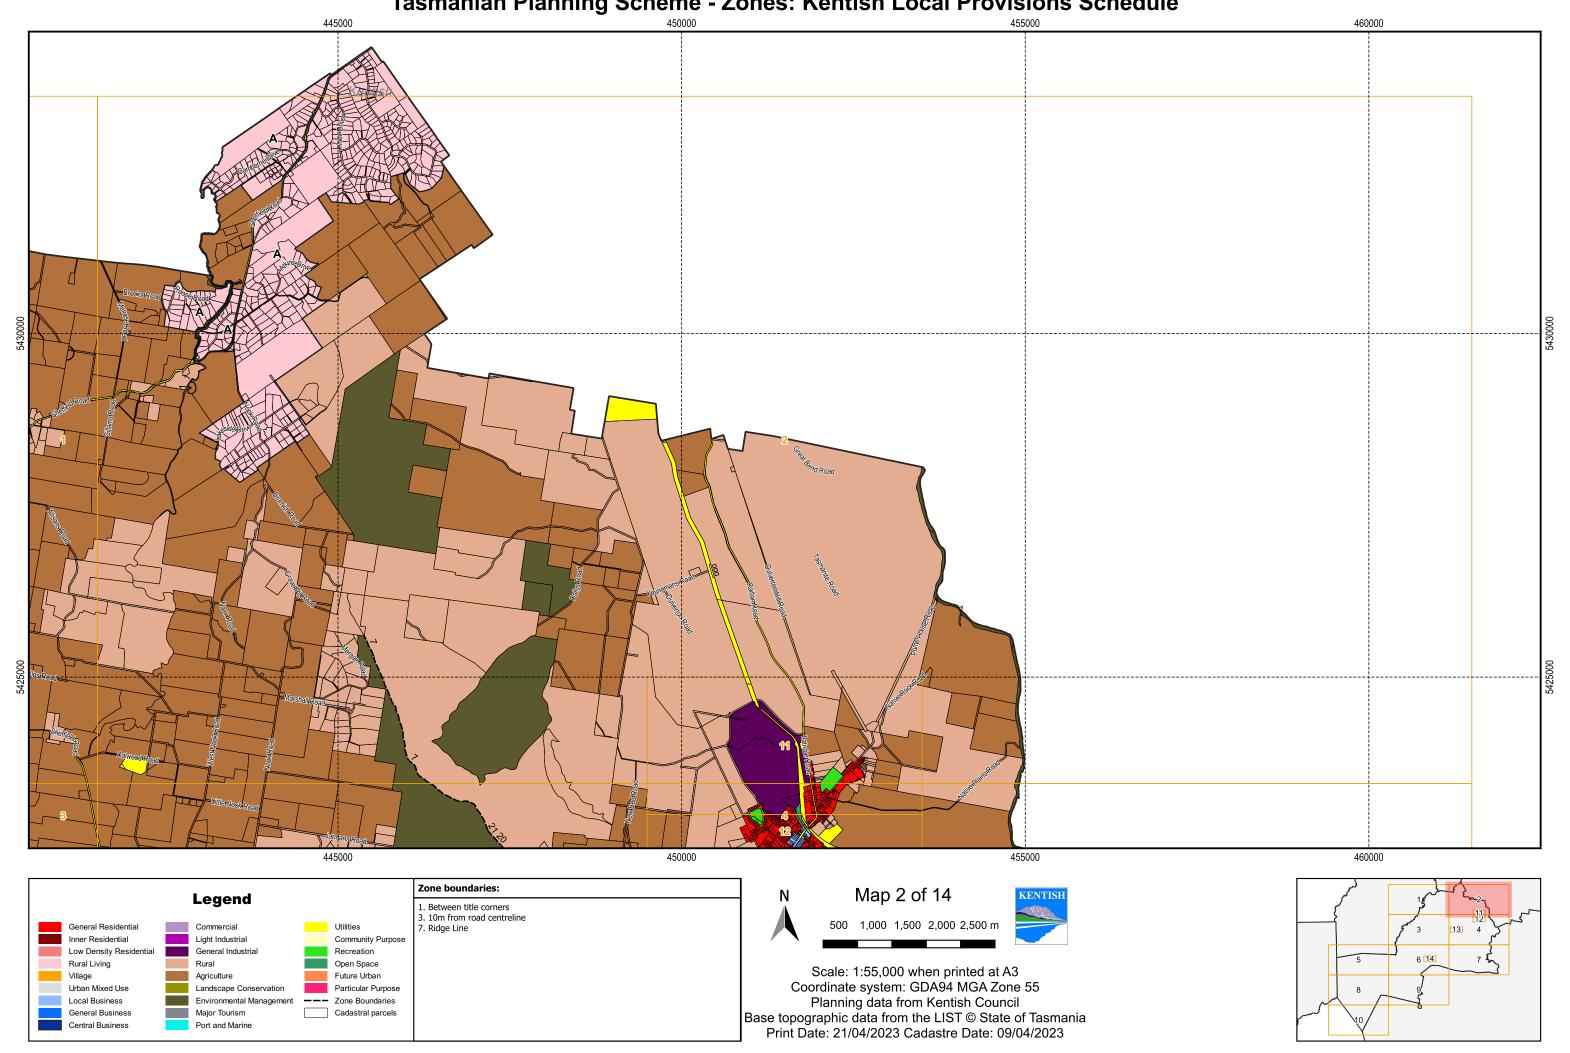

#### **Tasmanian Planning Scheme - Zones: Kentish Local Provisions Schedule** 405000 420000 405000 410000 415000 Zone boundaries: Map 5 of 14 Legend 12. Coordinated line (5409984.4E, 415782N) to (5409876.2E, 416794.4N) GDA94 16. Coordinated line (5409340E, 421489.3N) to (5409333.1E, 421543N) to (5409923.5E, 421614.6N) GDA94 18. Coordinated line (5409818.1E, 417338.5N) to (5409780E, 417694.6N) to (5409451.9E, 417670.1N) GDA94 500 1,000 1,500 2,000 2,500 m General Residential Utilities Inner Residential Light Industrial Community Purpose General Industrial 19. Coordinated line (5409451.9E, 417670.1N) to (5409417E, 418004.6N) GDA94 Rural Living Open Space Rural Scale: 1:55,000 when printed at A3 Village Future Urban Agriculture Coordinate system: GDA94 MGA Zone 55 Urban Mixed Use Land