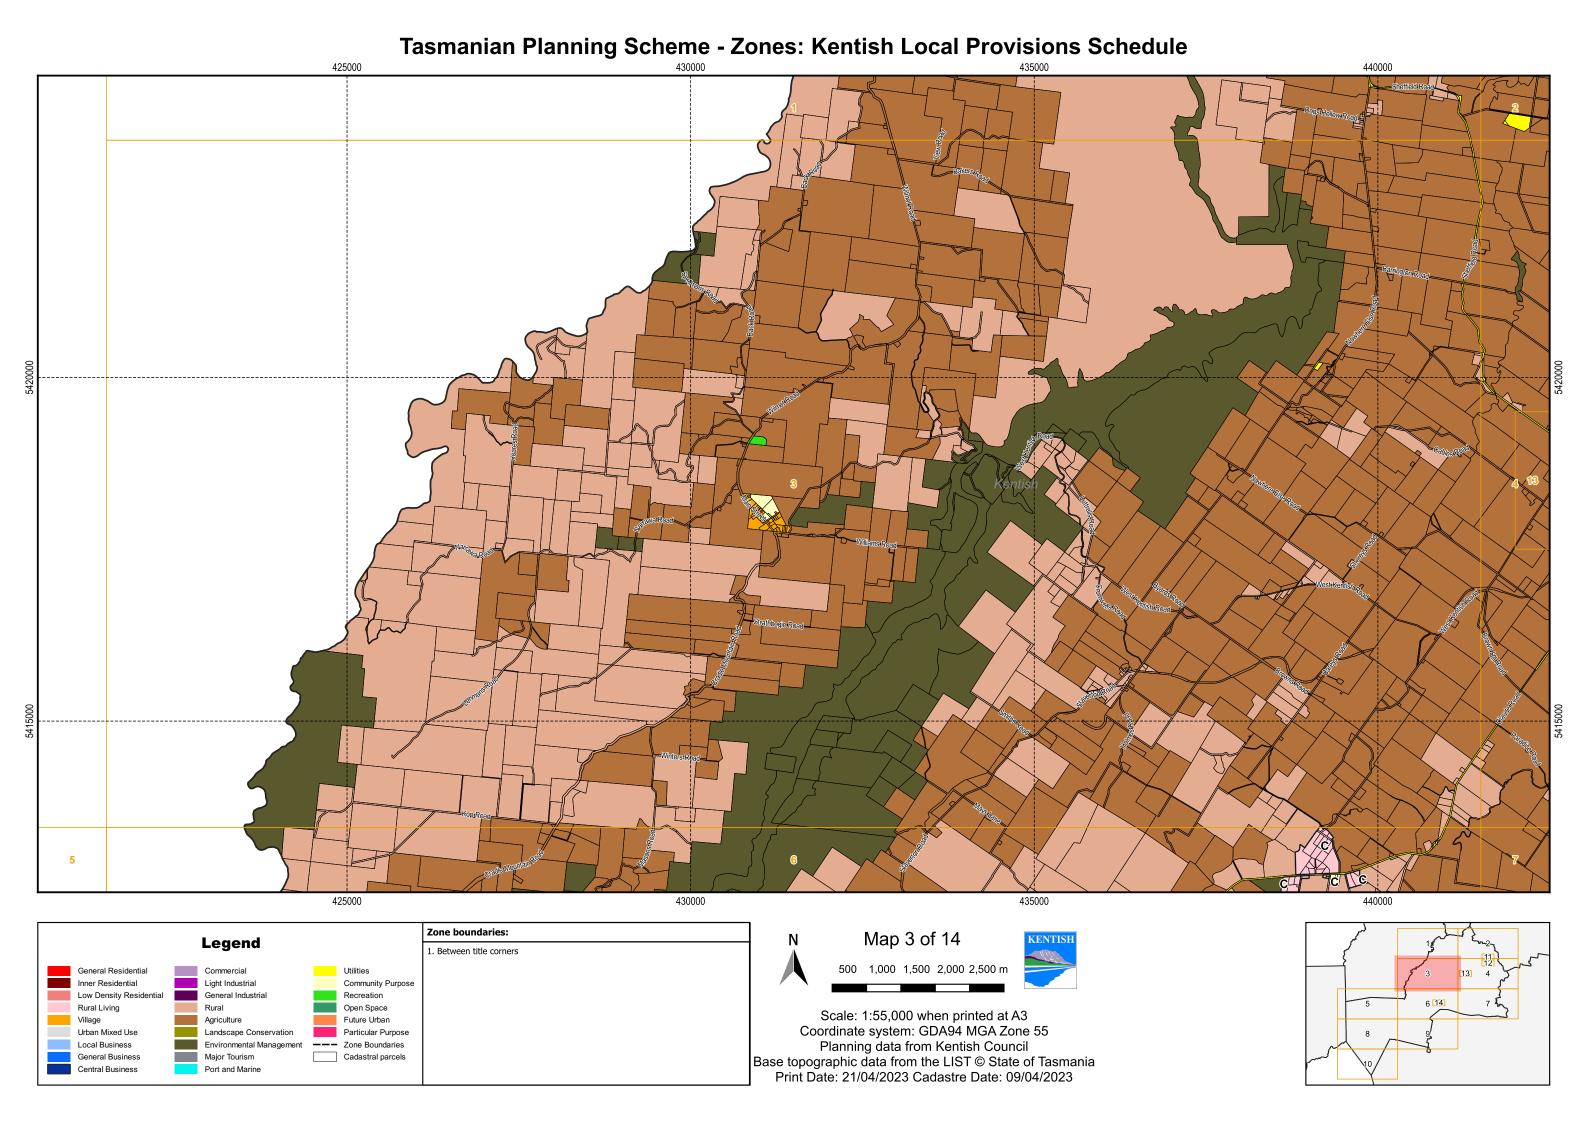

#### **Tasmanian Planning Scheme - Zones: Kentish Local Provisions Schedule** 405000 420000 405000 410000 415000 Zone boundaries: Map 5 of 14 Legend 12. Coordinated line (5409984.4E, 415782N) to (5409876.2E, 416794.4N) GDA94 16. Coordinated line (5409340E, 421489.3N) to (5409333.1E, 421543N) to (5409923.5E, 421614.6N) GDA94 18. Coordinated line (5409818.1E, 417338.5N) to (5409780E, 417694.6N) to (5409451.9E, 417670.1N) GDA94 500 1,000 1,500 2,000 2,500 m General Residential Utilities Inner Residential Light Industrial Community Purpose General Industrial 19. Coordinated line (5409451.9E, 417670.1N) to (5409417E, 418004.6N) GDA94 Rural Living Open Space Rural Scale: 1:55,000 when printed at A3 Village Future Urban Agriculture Coordinate system: GDA94 MGA Zone 55 Urban Mixed Use Landsc