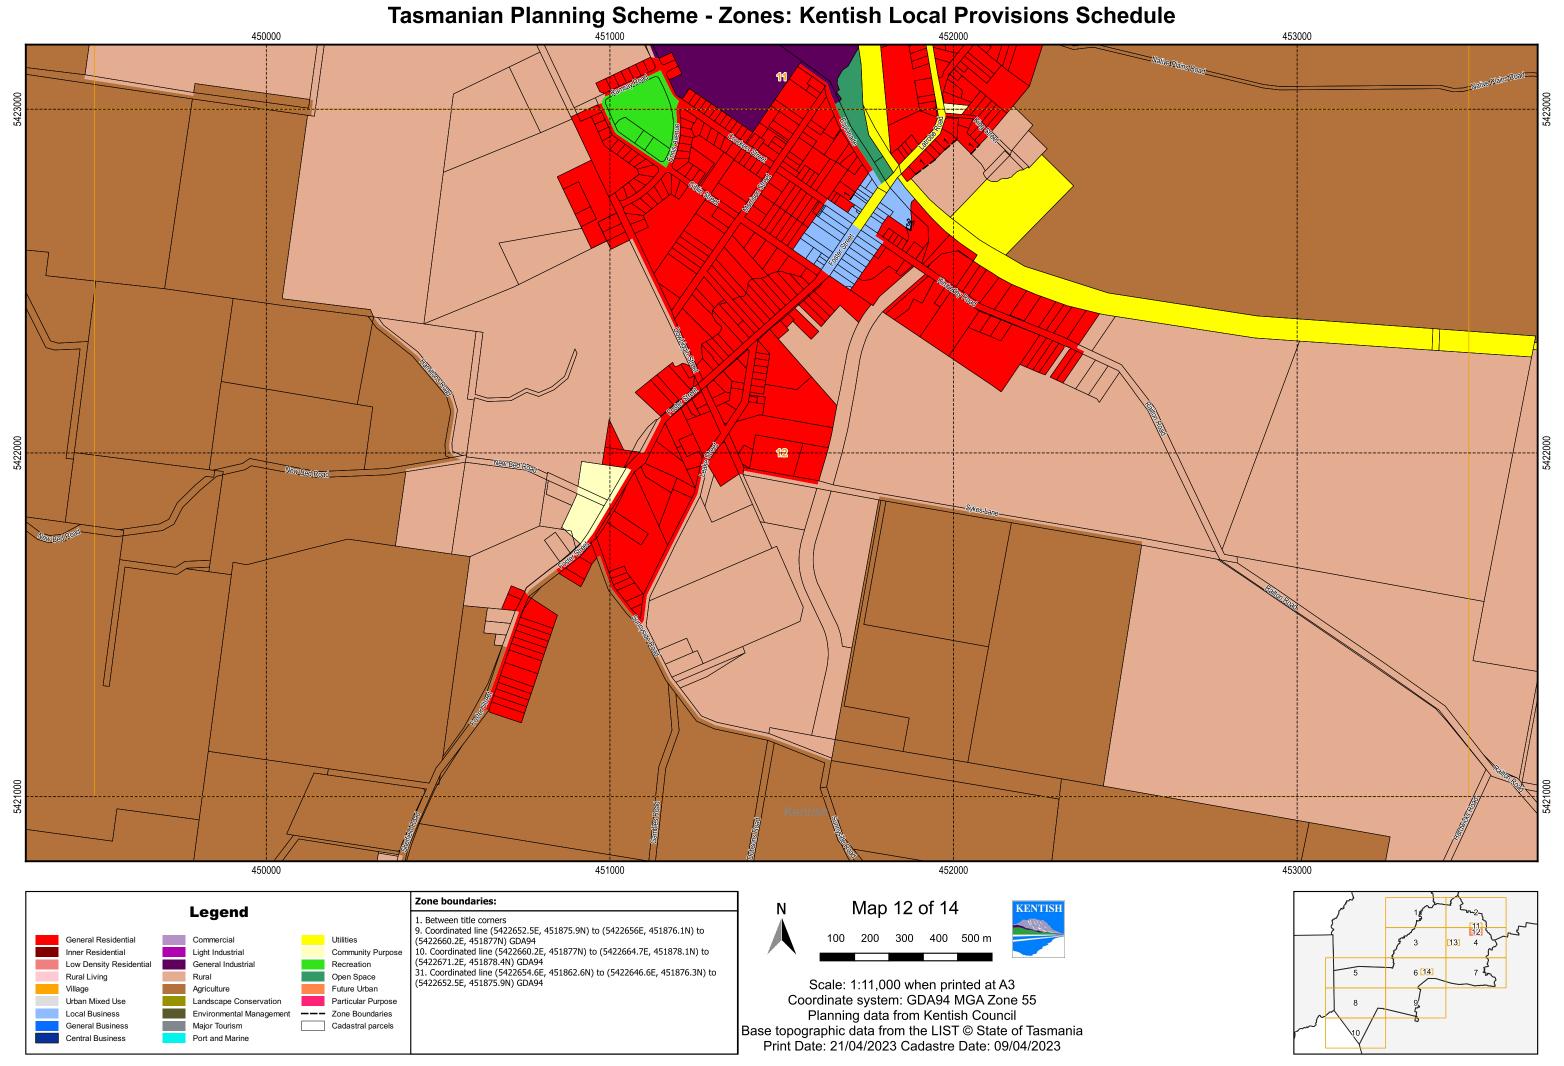

# **Tasmanian Planning Scheme - Zones: Kentish Local Provisions Schedule** Zone boundaries: