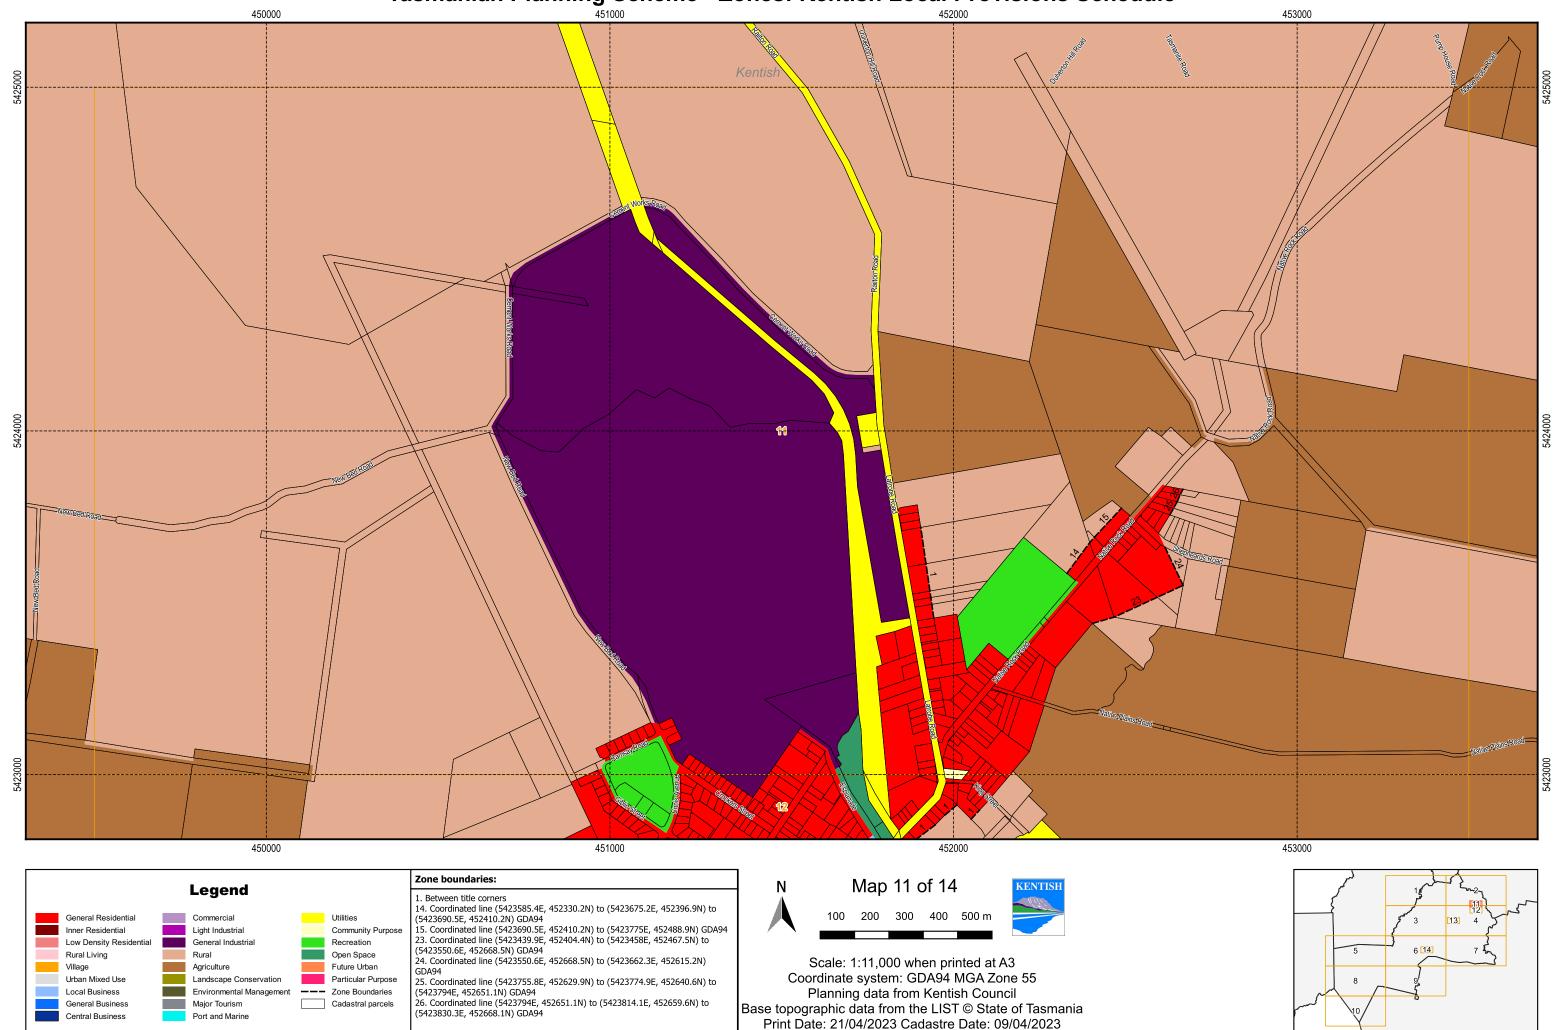

# **Tasmanian Planning Scheme - Zones: Kentish Local Provisions Schedule** Zone boundaries: