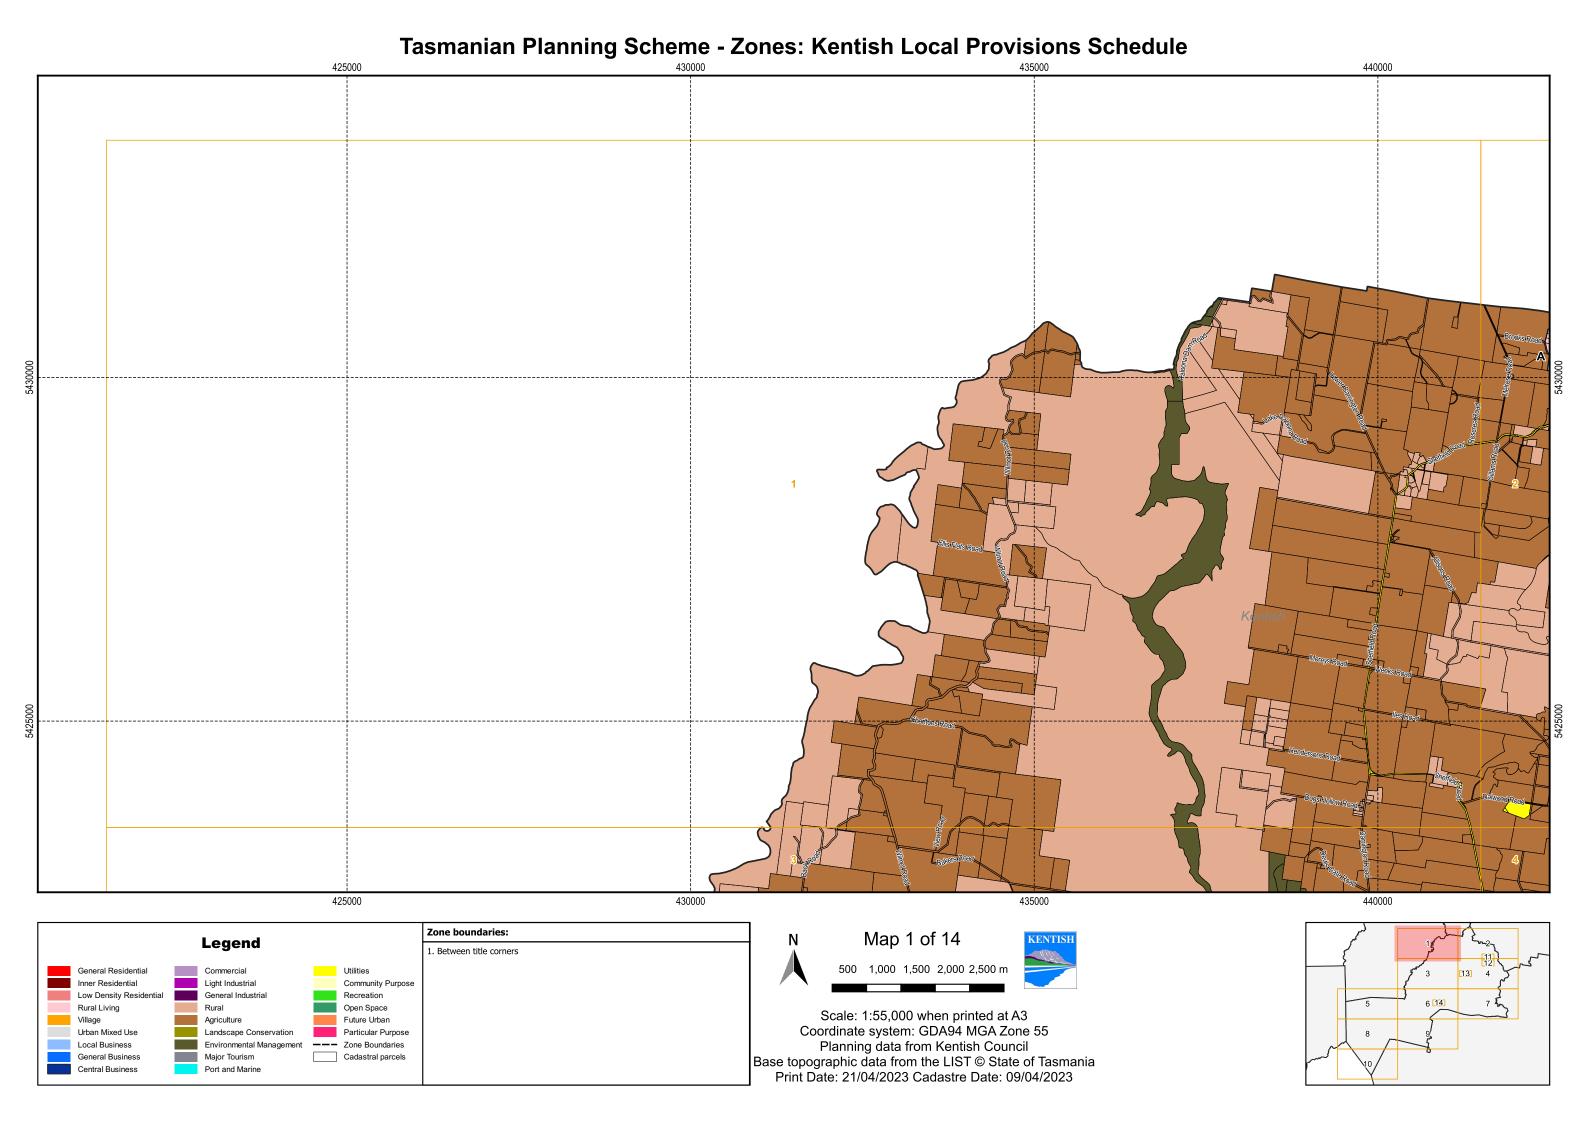

#### **Tasmanian Planning Scheme - Zones: Kentish Local Provisions Schedule** 405000 420000 405000 410000 415000 Zone boundaries: Map 5 of 14 Legend 12. Coordinated line (5409984.4E, 415782N) to (5409876.2E, 416794.4N) GDA94 16. Coordinated line (5409340E, 421489.3N) to (5409333.1E, 421543N) to (5409923.5E, 421614.6N) GDA94 18. Coordinated line (5409818.1E, 417338.5N) to (5409780E, 417694.6N) to (5409451.9E, 417670.1N) GDA94 500 1,000 1,500 2,000 2,500 m General Residential Utilities Inner Residential Light Industrial Community Purpose General Industrial 19. Coordinated line (5409451.9E, 417670.1N) to (5409417E, 418004.6N) GDA94 Rural Living Open Space Rural Scale: 1:55,000 when printed at A3 Village Future Urban Agriculture Coordinate system: GDA94 MGA Zone 55 Urban Mixed Use La