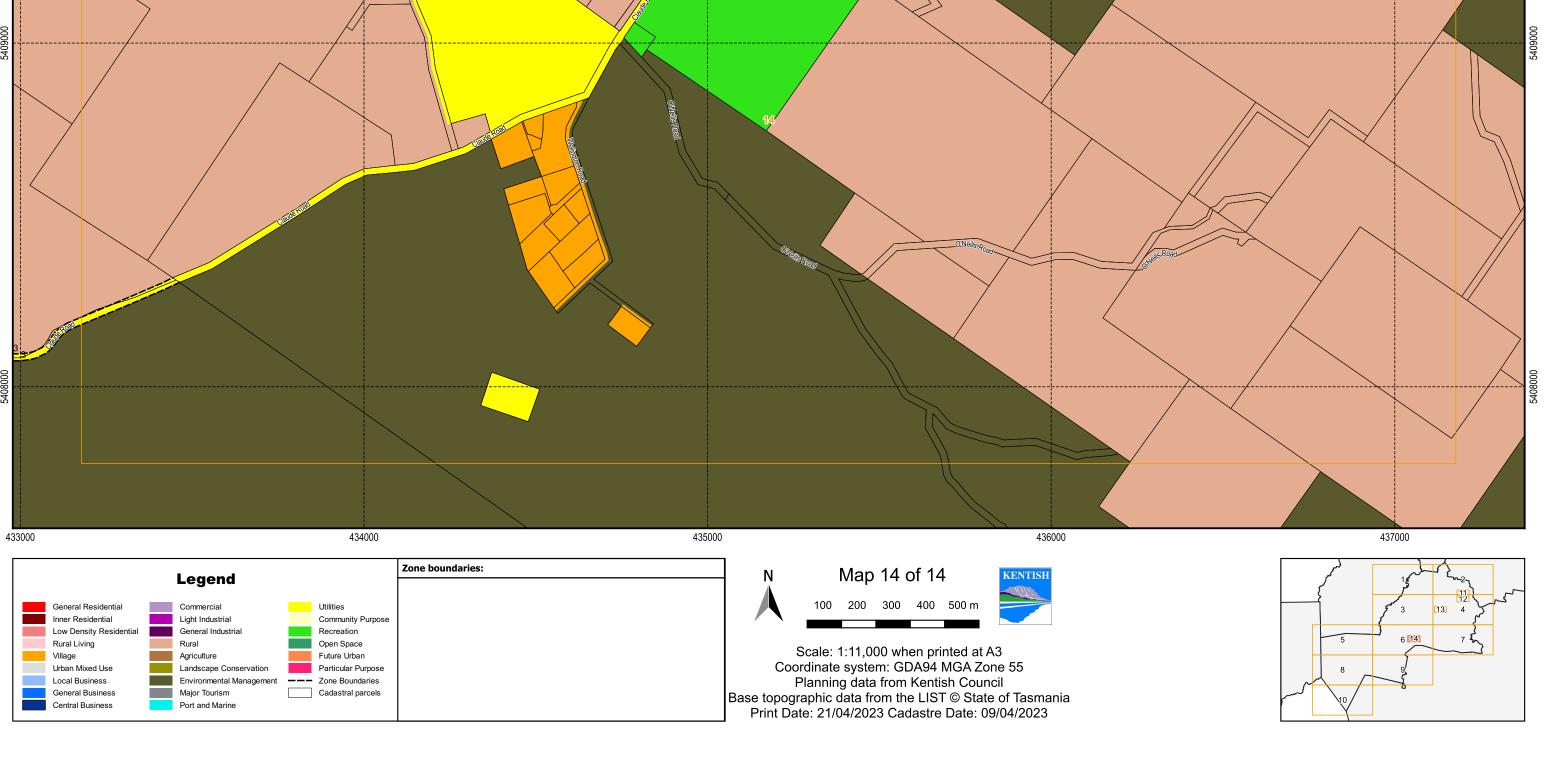

# **Tasmanian Planning Scheme - Zones: Kentish Local Provisions Schedule** Zone boundaries: