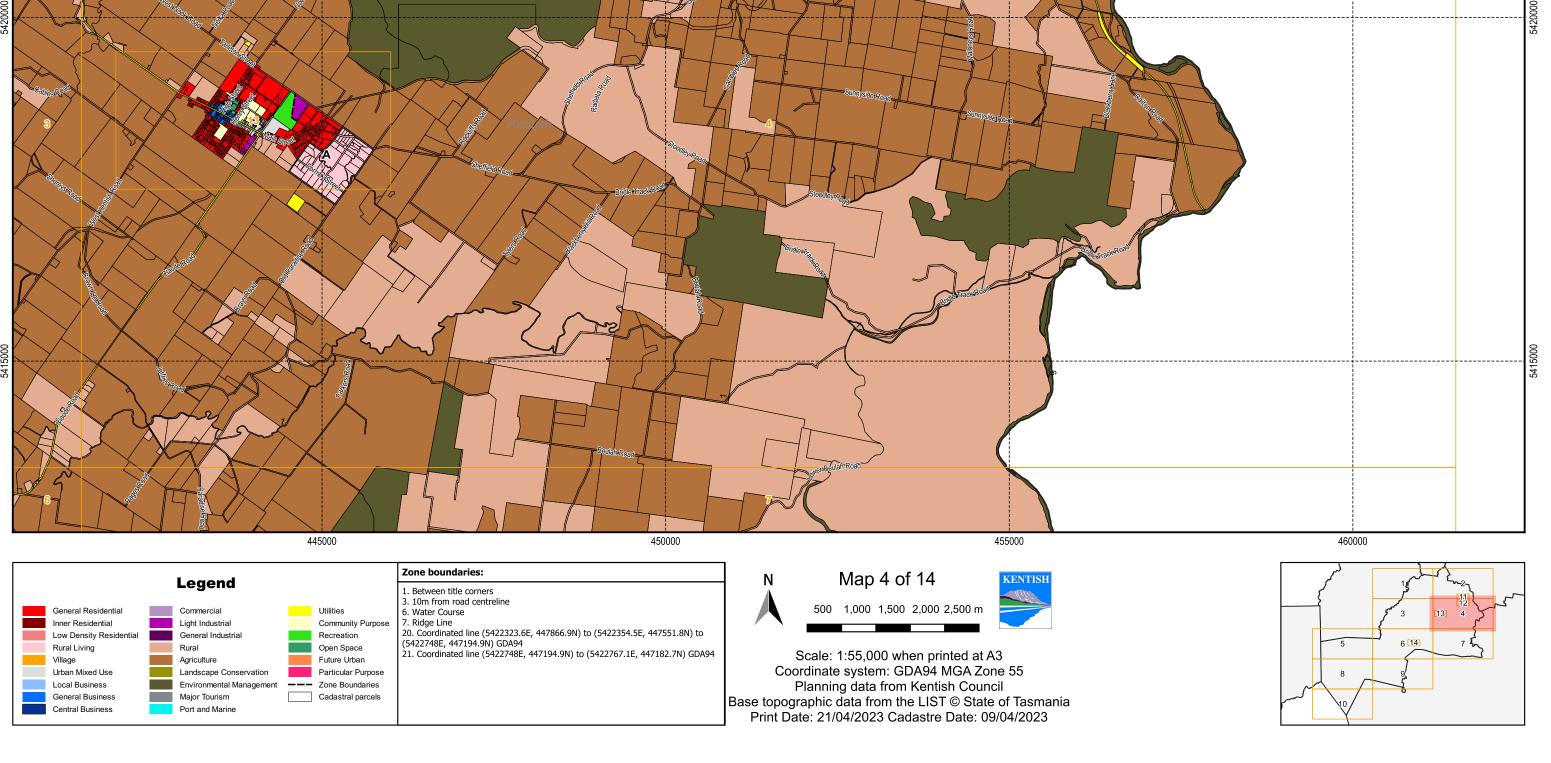

#### **Tasmanian Planning Scheme - Zones: Kentish Local Provisions Schedule** 405000 420000 405000 410000 415000 Zone boundaries: Map 5 of 14 Legend 12. Coordinated line (5409984.4E, 415782N) to (5409876.2E, 416794.4N) GDA94 16. Coordinated line (5409340E, 421489.3N) to (5409333.1E, 421543N) to (5409923.5E, 421614.6N) GDA94 18. Coordinated line (5409818.1E, 417338.5N) to (5409780E, 417694.6N) to (5409451.9E, 417670.1N) GDA94 500 1,000 1,500 2,000 2,500 m General Residential Utilities Inner Residential Light Industrial Community Purpose General Industrial 19. Coordinated line (5409451.9E, 417670.1N) to (5409417E, 418004.6N) GDA94 Rural Living Open Space Rural Scale: 1:55,000 when printed at A3 Village Future Urban Agriculture Coordinate system: GDA94 MGA Zone 55 Urban Mixed Use Landscap