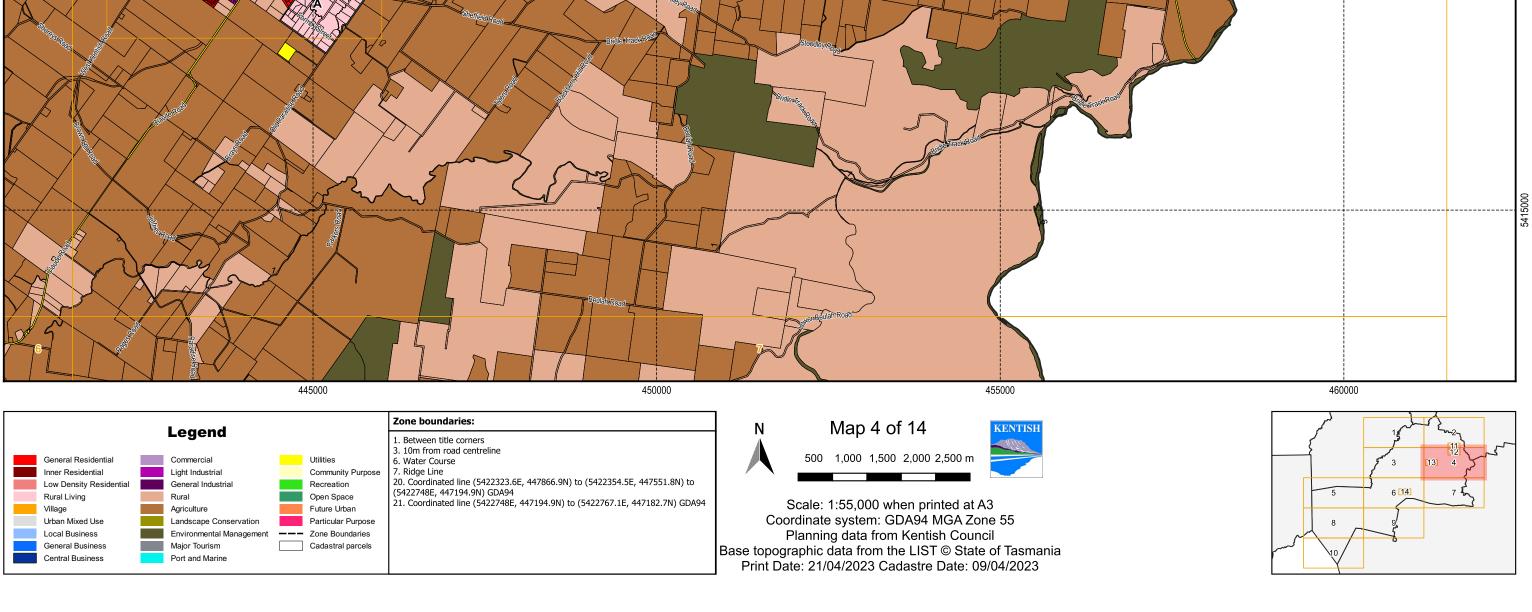

# **Tasmanian Planning Scheme - Zones: Kentish Local Provisions Schedule** Zone boundaries: