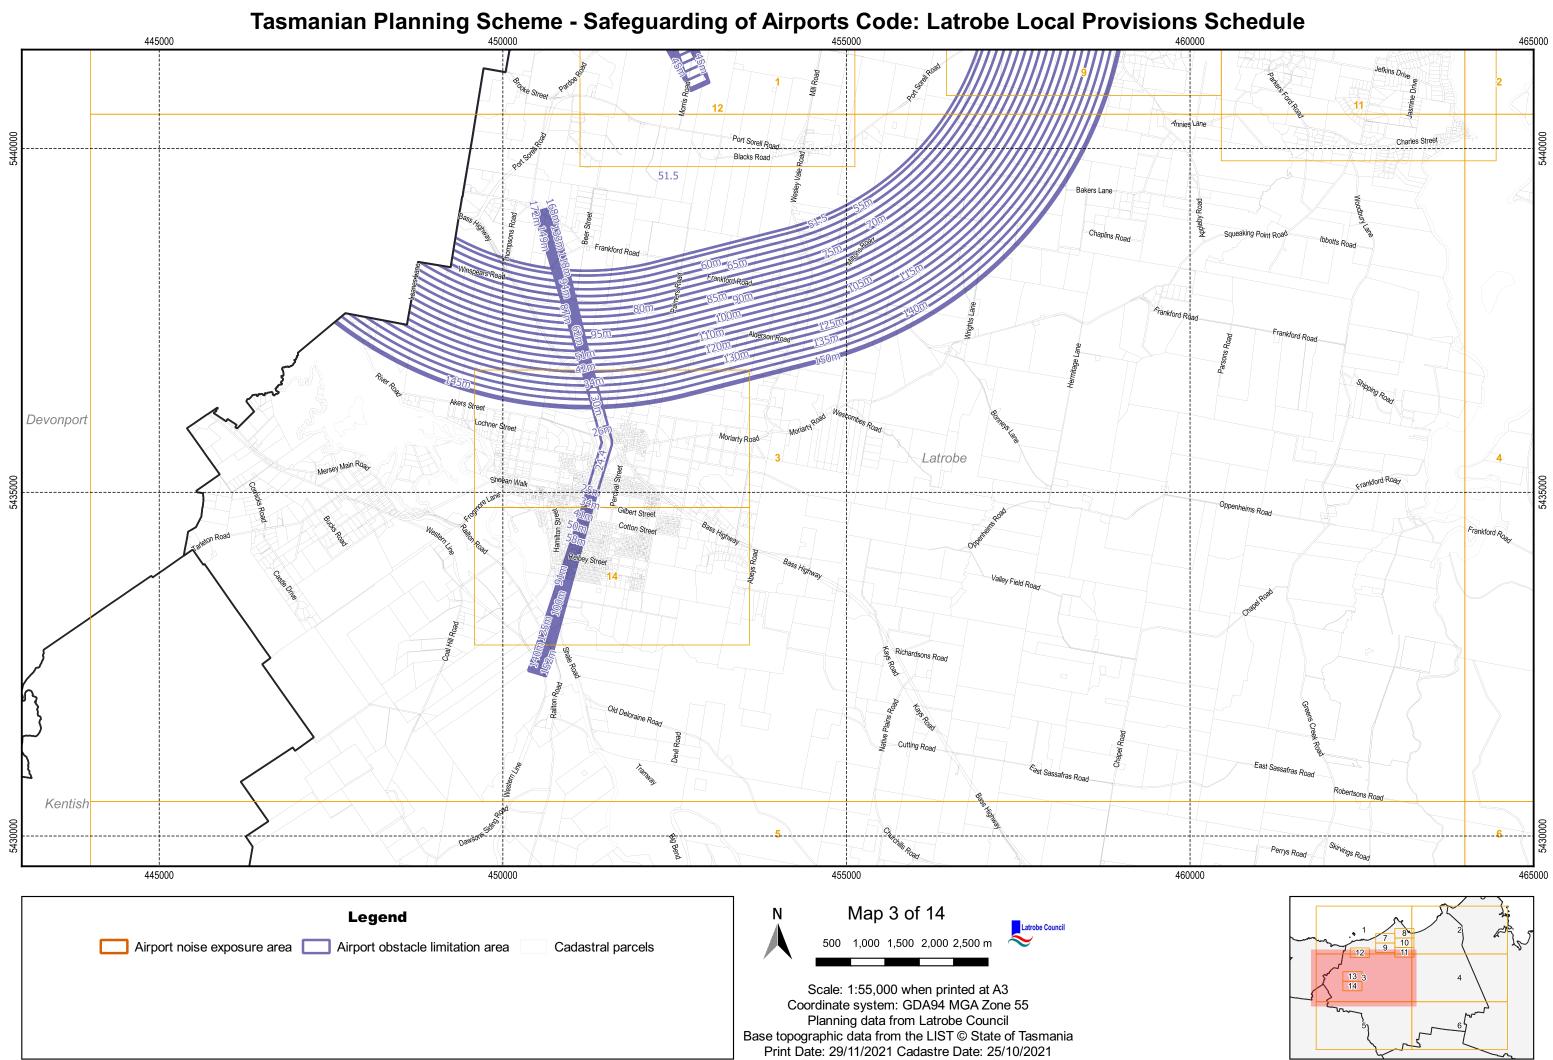

 Tasmanian Planning Scheme - Safeguarding of Airports Code: Latrobe Local Provisions Schedule

 47000