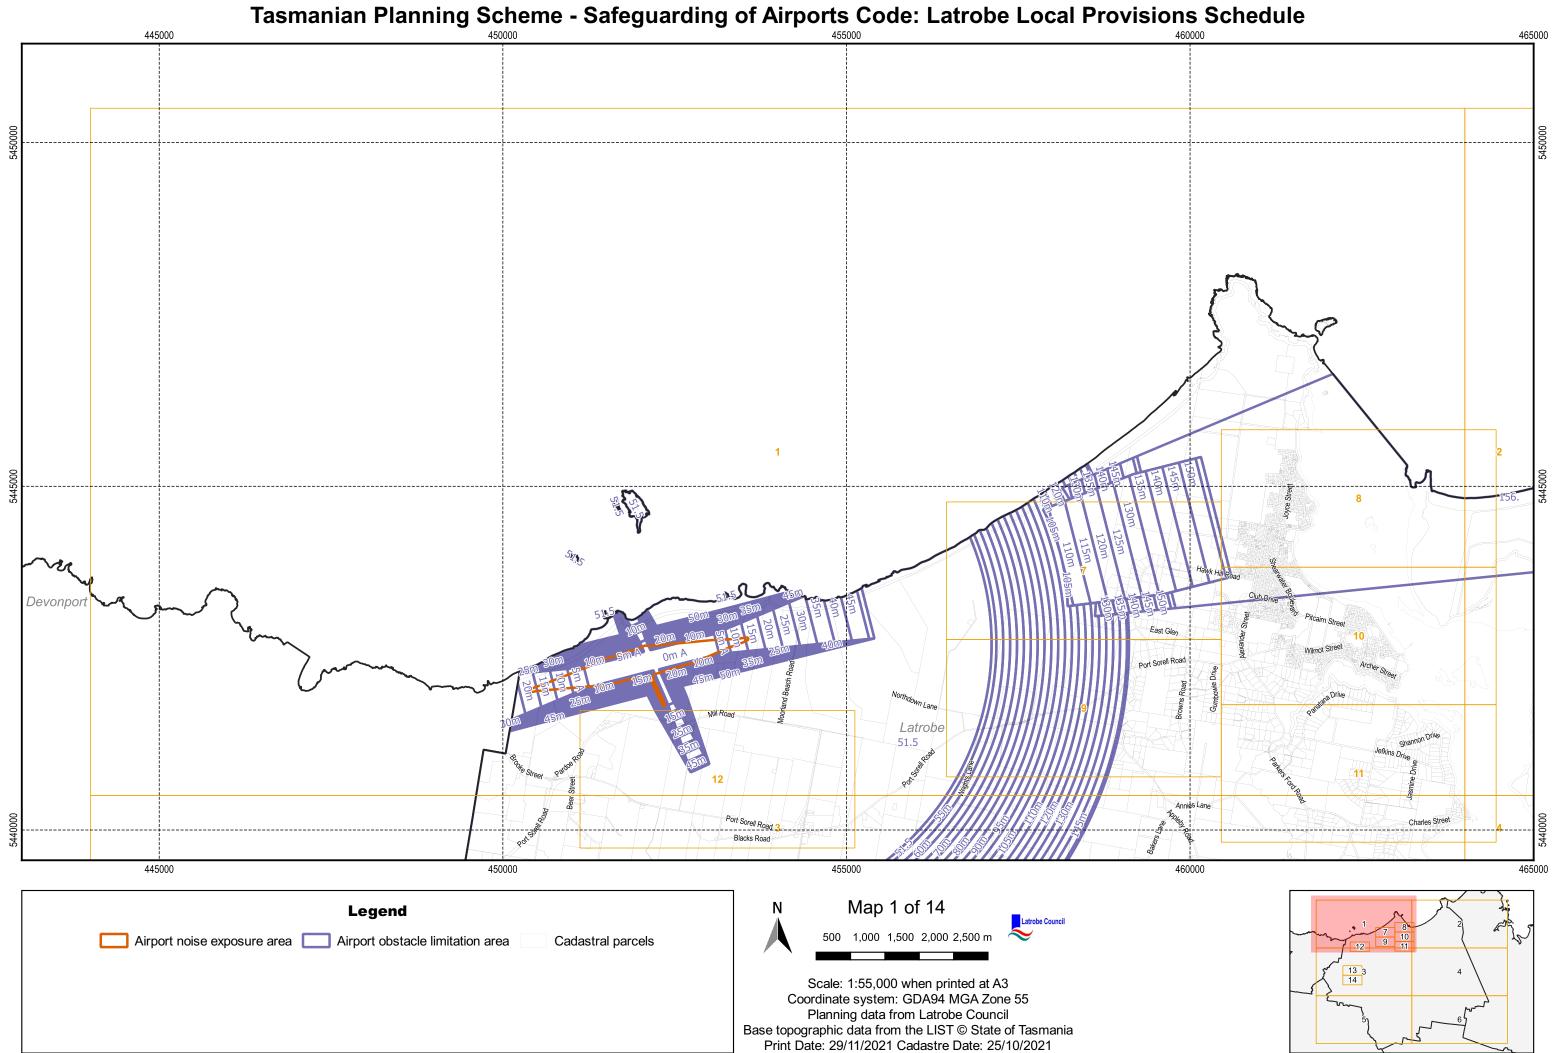

 Tasmanian Planning Scheme - Safeguarding of Airports Code: Latrobe Local Provisions Schedule

 47000