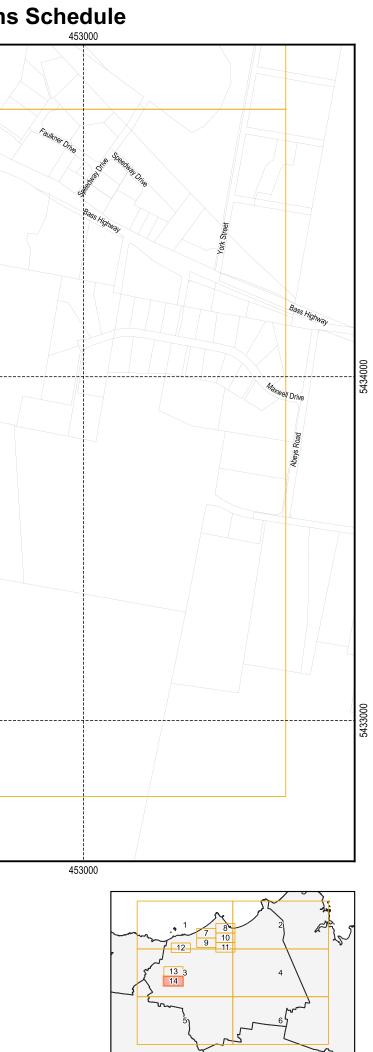

## 450000 Gilbert Street Kobie Lane 13 Gilbert Street Cotton Street Cotton Str Vberta Str Maple Street Fenton Street Elm Stre and St 5434000 Reibey Stree Benny Coal Hill 5433000 Latrobe 450000 451000 452000 Map 14 of 14 Ν Legend 300 400 500 m Airport noise exposure area Airport obstacle limitation area 200 Cadastral parcels Scale: 1:11,000 when printed at A3 Coordinate system: GDA94 MGA Zone 55 Planning data from Latrobe Council Base topographic data from the LIST © State of Tasmania

# Tasmanian Planning Scheme - Safeguarding of Airports Code: Latrobe Local Provisions Schedule

Print Date: 29/11/2021 Cadastre Date: 25/10/2021