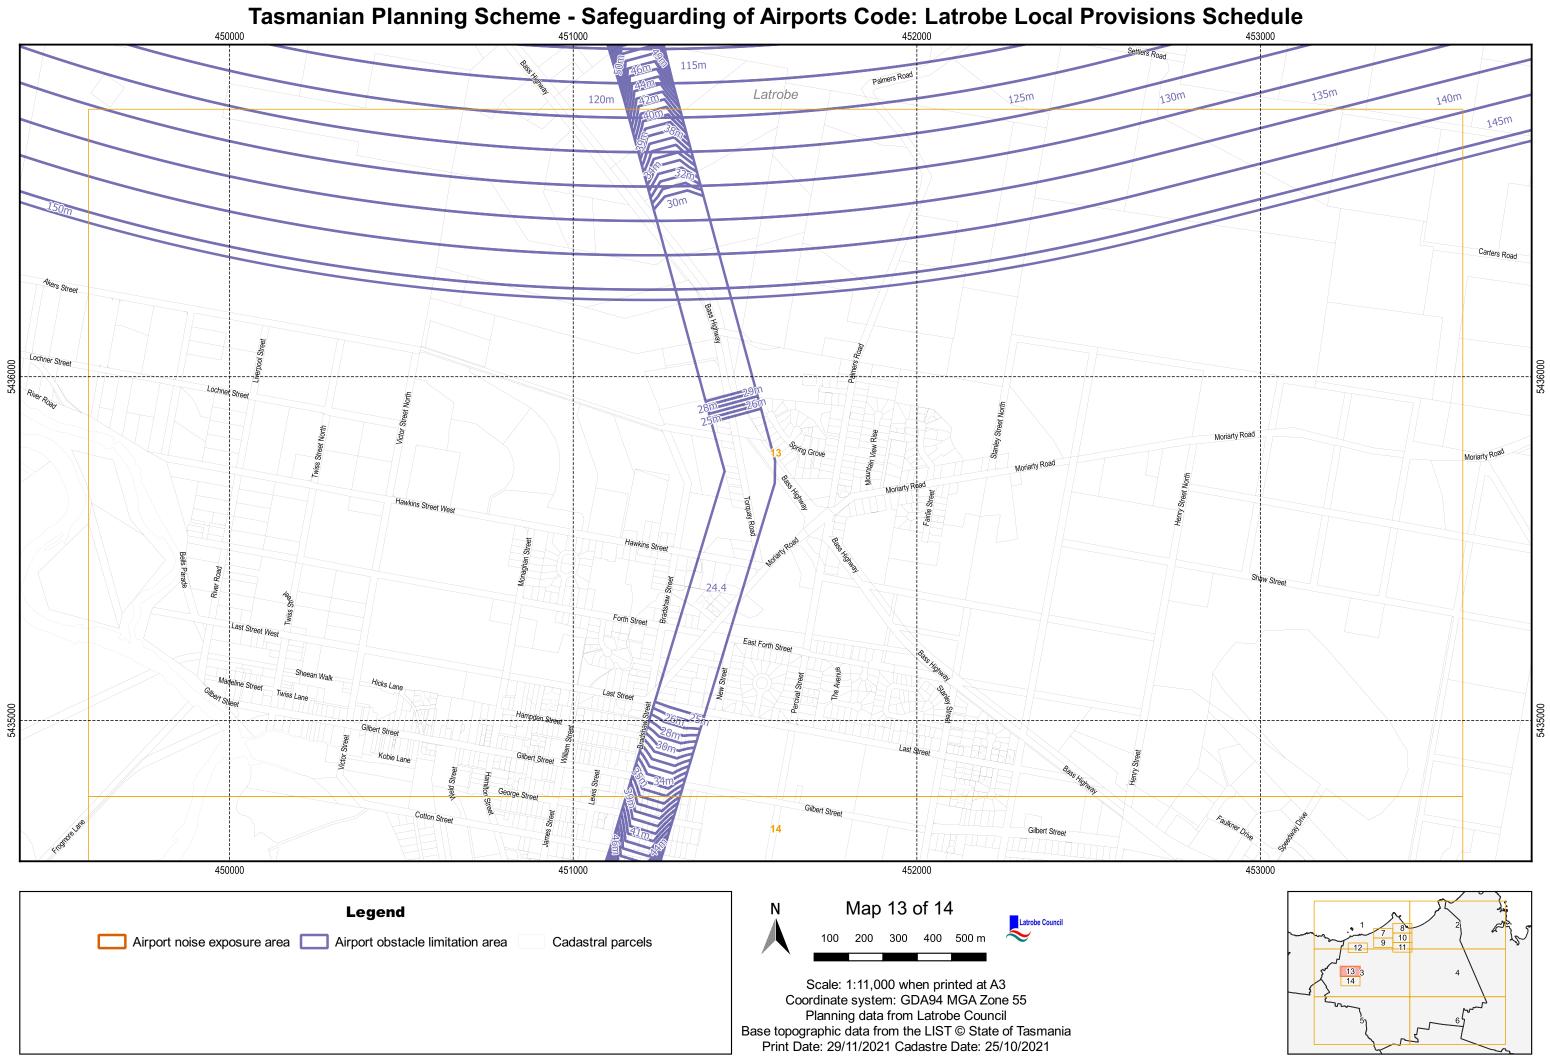

 Tasmanian Planning Scheme - Safeguarding of Airports Code: Latrobe Local Provisions Schedule

 47000