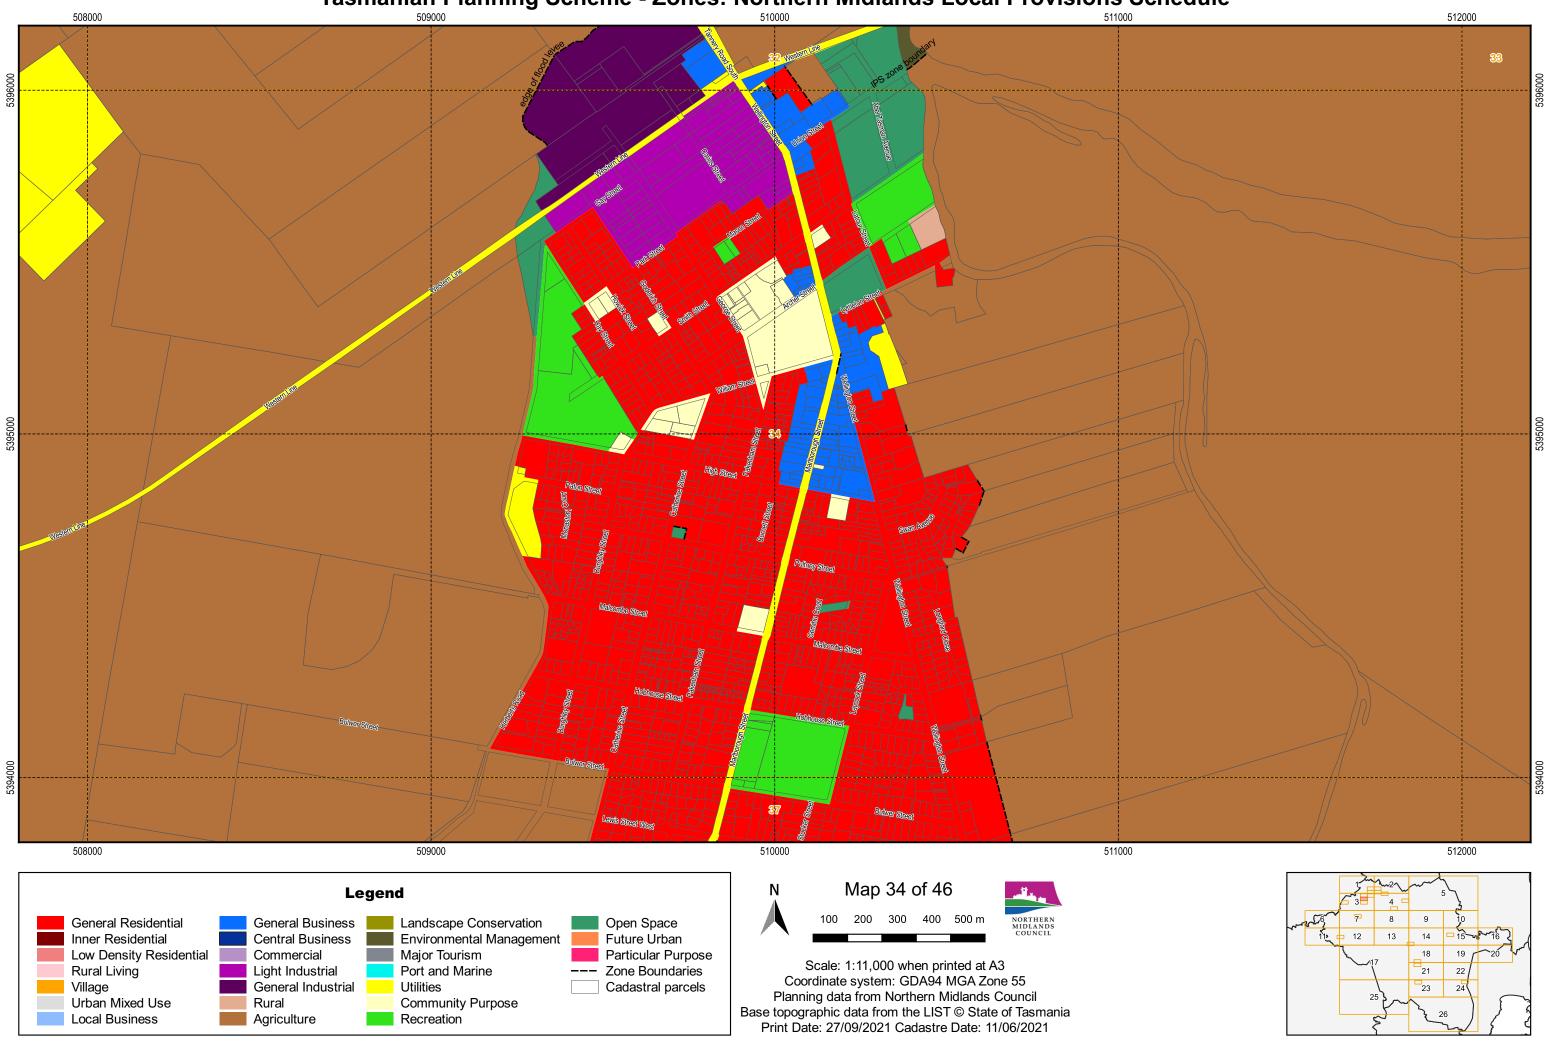

 560000
 570000

520000 500000 510000 Map 25 of 46 Ν Legend 1,000 2,000 3,000 4,000 5,000 m General Business NORTHERN MIDLANDS COUNCIL **General Residential** Landscape Conservation Open Space Future Urban Inner Residential Central Business Environmental Management Low Density Residential Major Tourism Particular Purpose Commercial Scale: 1:110,000 when printed at A3 Rural Living Light Industrial Port and Marine --- Zone Boundaries Coordinate system: GDA94 MGA Zone 55 Village General Industrial Utilities Cadastral parcels Planning data from Northern Midlands Council Urban Mixed Use Rural Community Purpose Base topographic data from the LIST © State of Tasmania Local Business Agriculture Recreation Print Date: 27/09/2021 Cadastre Date: 11/06/2021