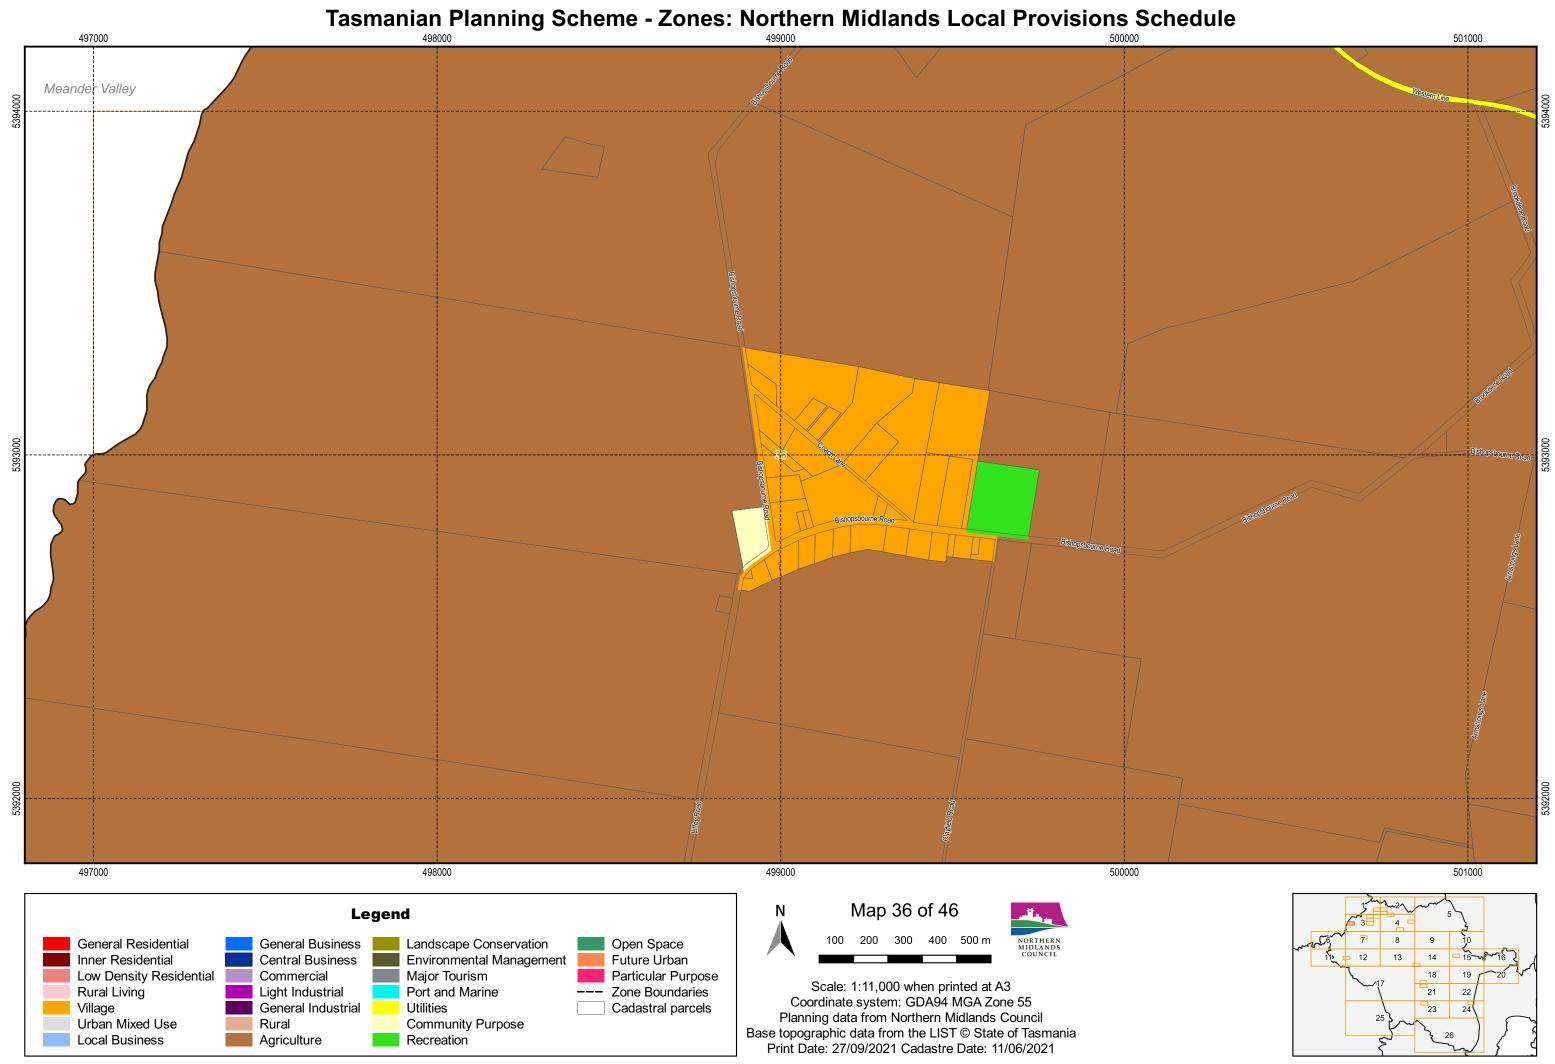

 560000
 570000

520000 500000 510000 Map 25 of 46 Ν Legend 1,000 2,000 3,000 4,000 5,000 m General Business NORTHERN MIDLANDS COUNCIL **General Residential** Landscape Conservation Open Space Future Urban Inner Residential Central Business Environmental Management Low Density Residential Major Tourism Particular Purpose Commercial Scale: 1:110,000 when printed at A3 Rural Living Light Industrial Port and Marine --- Zone Boundaries Coordinate system: GDA94 MGA Zone 55 Village General Industrial Utilities Cadastral parcels Planning data from Northern Midlands Council Urban Mixed Use Rural Community Purpose Base topographic data from the LIST © State of Tasmania Local Business Agriculture Recreation Print Date: 27/09/2021 Cadastre Date: 11/06/2021