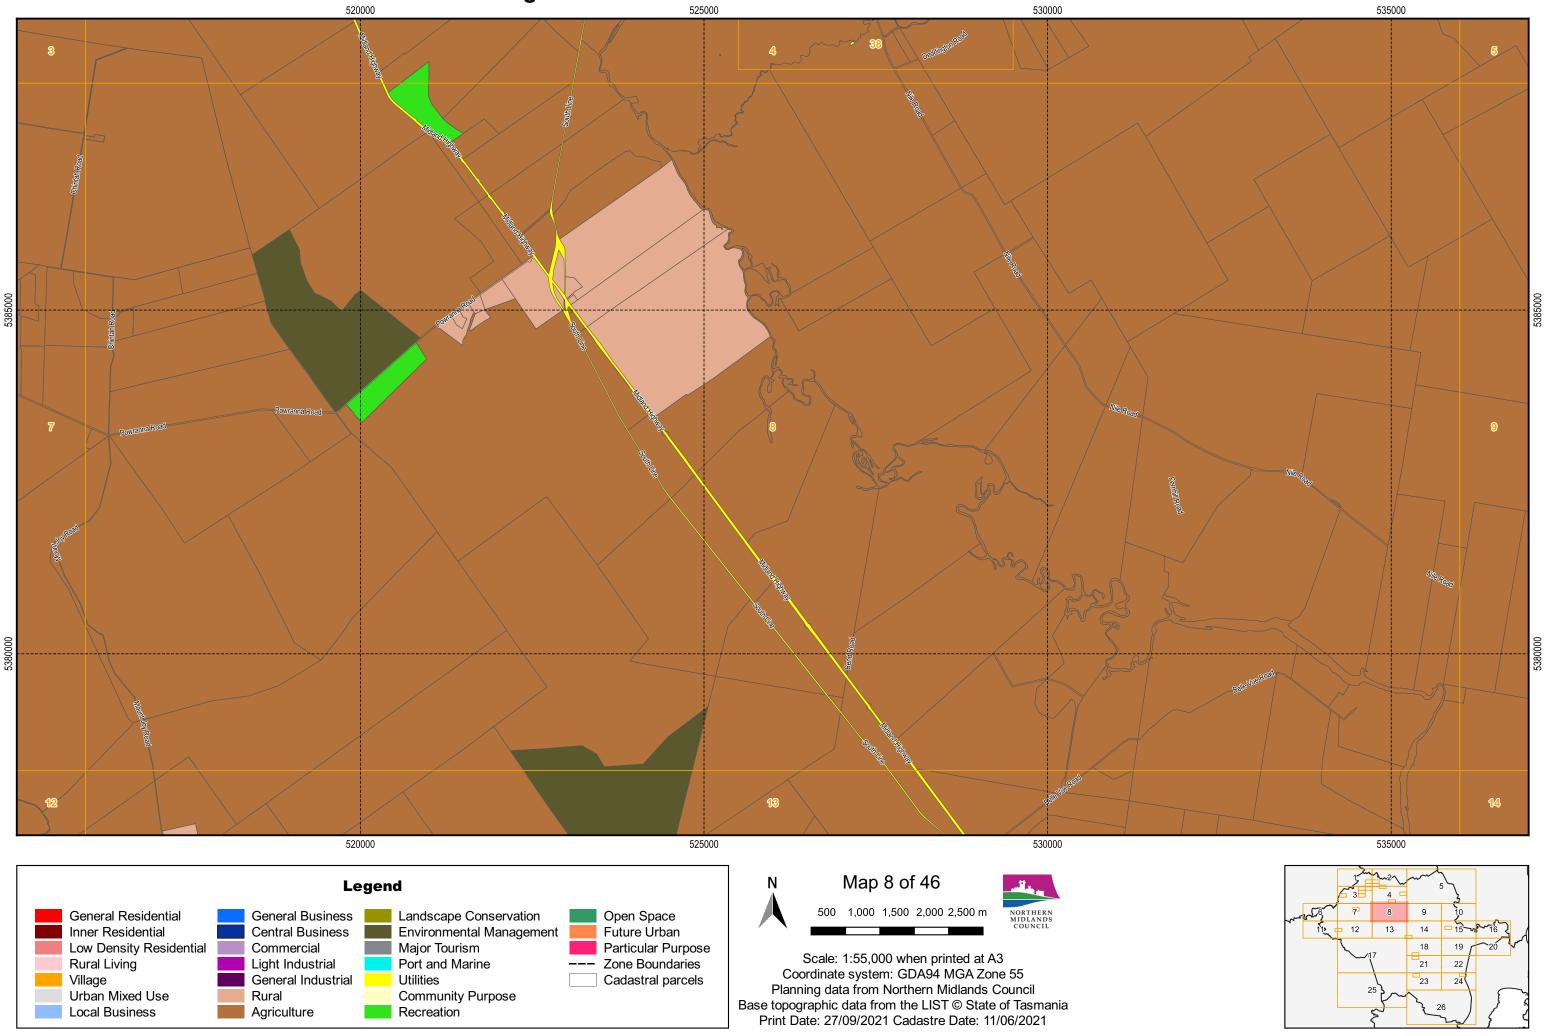

Base topographic data from the LIST © State of Tasmania Print Date: 27/09/2021 Cadastre Date: 11/06/2021

| 543          | 000            |         |
|--------------|----------------|---------|
|              |                | 5360000 |
|              |                |         |
|              |                |         |
|              |                | 5359000 |
|              |                |         |
| uslands Road |                |         |
|              | Truelands Road |         |
|              |                | 5358000 |
| 543          | 000            |         |

Print Date: 27/09/2021 Cadastre Date: 11/06/2021