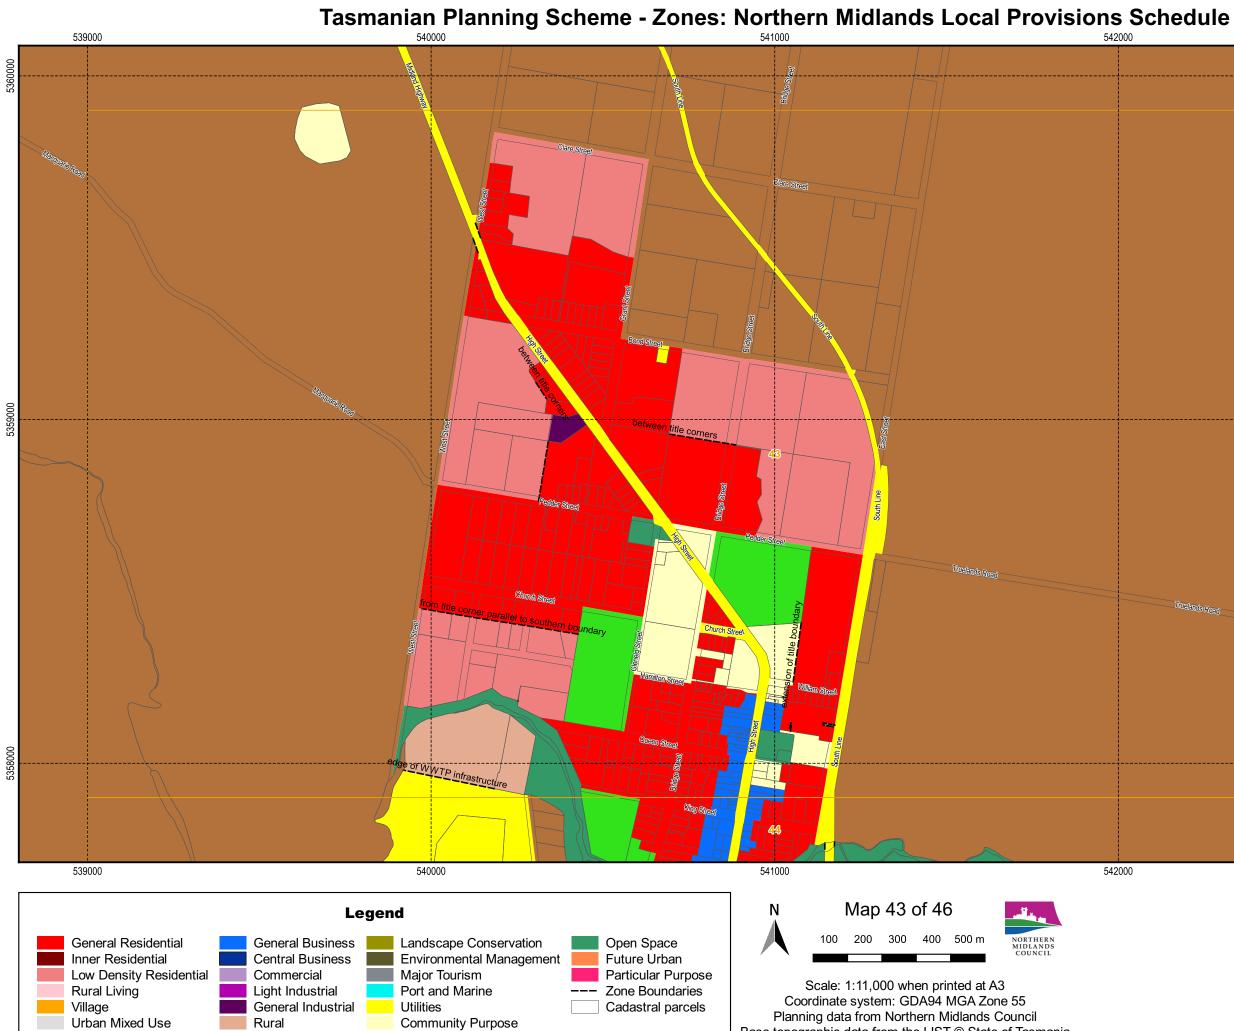

 Tasmanian Planning Scheme - Zones: Northern Midlands Local Provisions Schedule

 550000

5402000

5400000

Low Density Residential

Rural Living

Urban Mixed Use

Local Business

Village

Commercial

Rural

Agriculture

Light Industrial

General Industrial

Major Tourism

Utilities

Recreation

Port and Marine

Community Purpose

Particular Purpose

Cadastral parcels

--- Zone Boundaries

Scale: 1:11,000 when printed at A3 Coordinate system: GDA94 MGA Zone 55 Planning data from Northern Midlands Council Base topographic data from the LIST © State of Tasmania Print Date: 27/09/2021 Cadastre Date: 11/06/2021