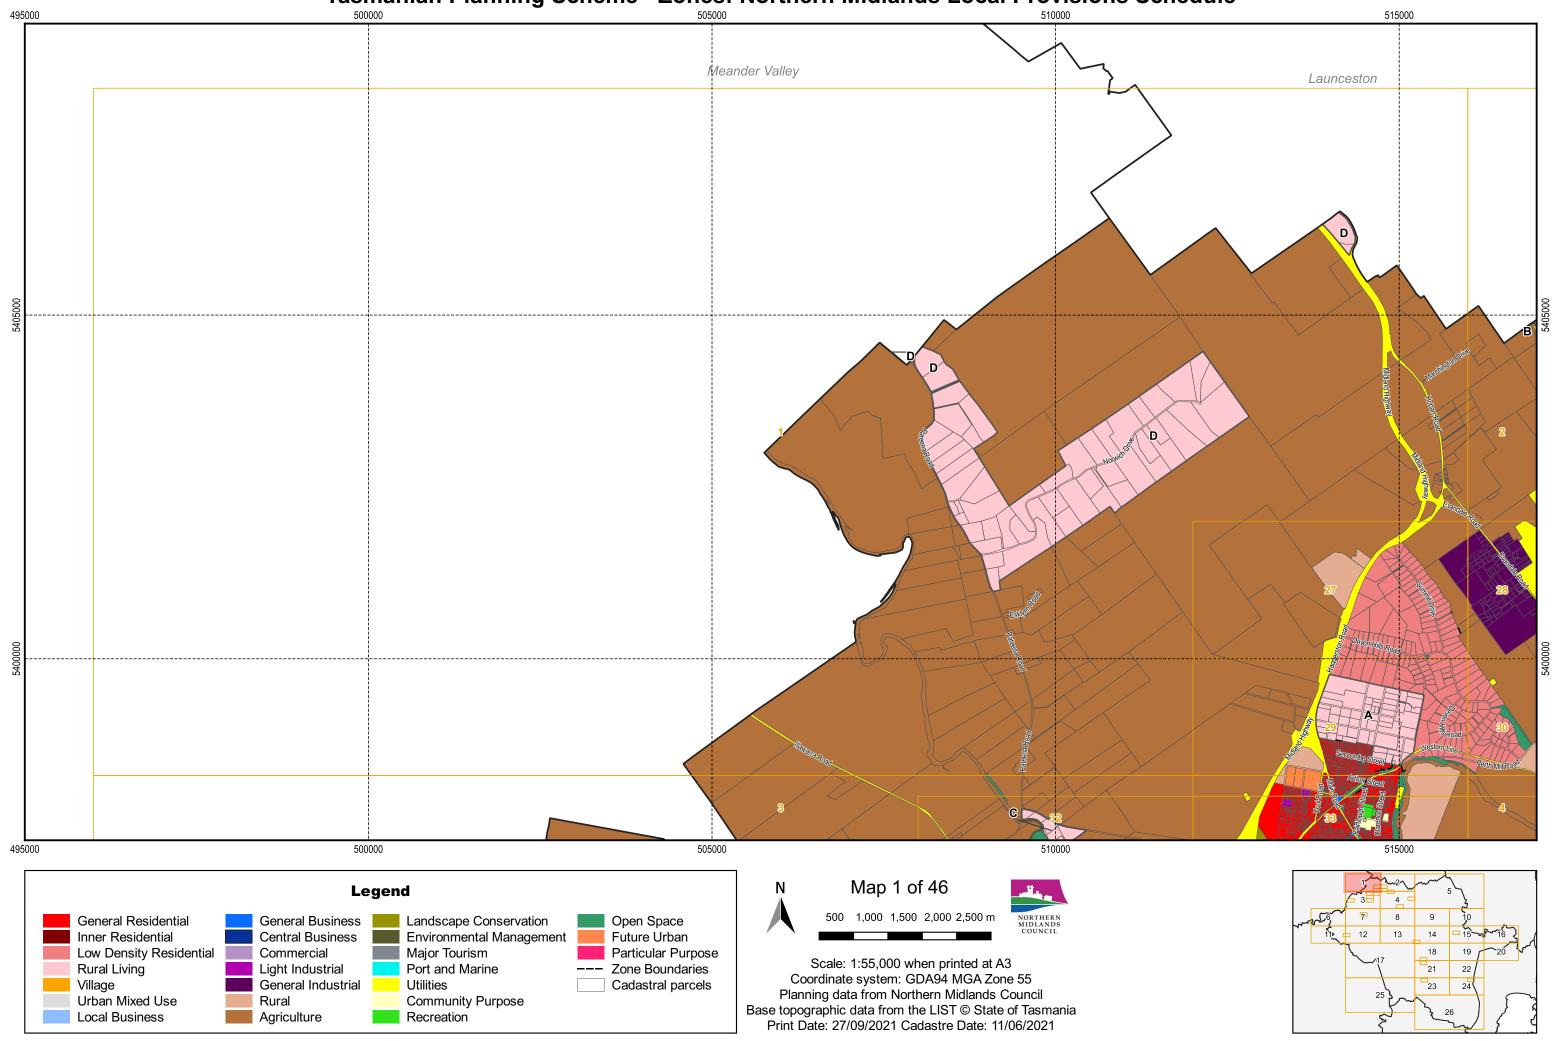

 560000
 570000

520000 500000 510000 Map 25 of 46 Ν Legend 1,000 2,000 3,000 4,000 5,000 m General Business NORTHERN MIDLANDS COUNCIL **General Residential** Landscape Conservation Open Space Future Urban Inner Residential Central Business Environmental Management Low Density Residential Major Tourism Particular Purpose Commercial Scale: 1:110,000 when printed at A3 Rural Living Light Industrial Port and Marine --- Zone Boundaries Coordinate system: GDA94 MGA Zone 55 Village General Industrial Utilities Cadastral parcels Planning data from Northern Midlands Council Urban Mixed Use Rural Community Purpose Base topographic data from the LIST © State of Tasmania Local Business Agriculture Recreation Print Date: 27/09/2021 Cadastre Date: 11/06/2021