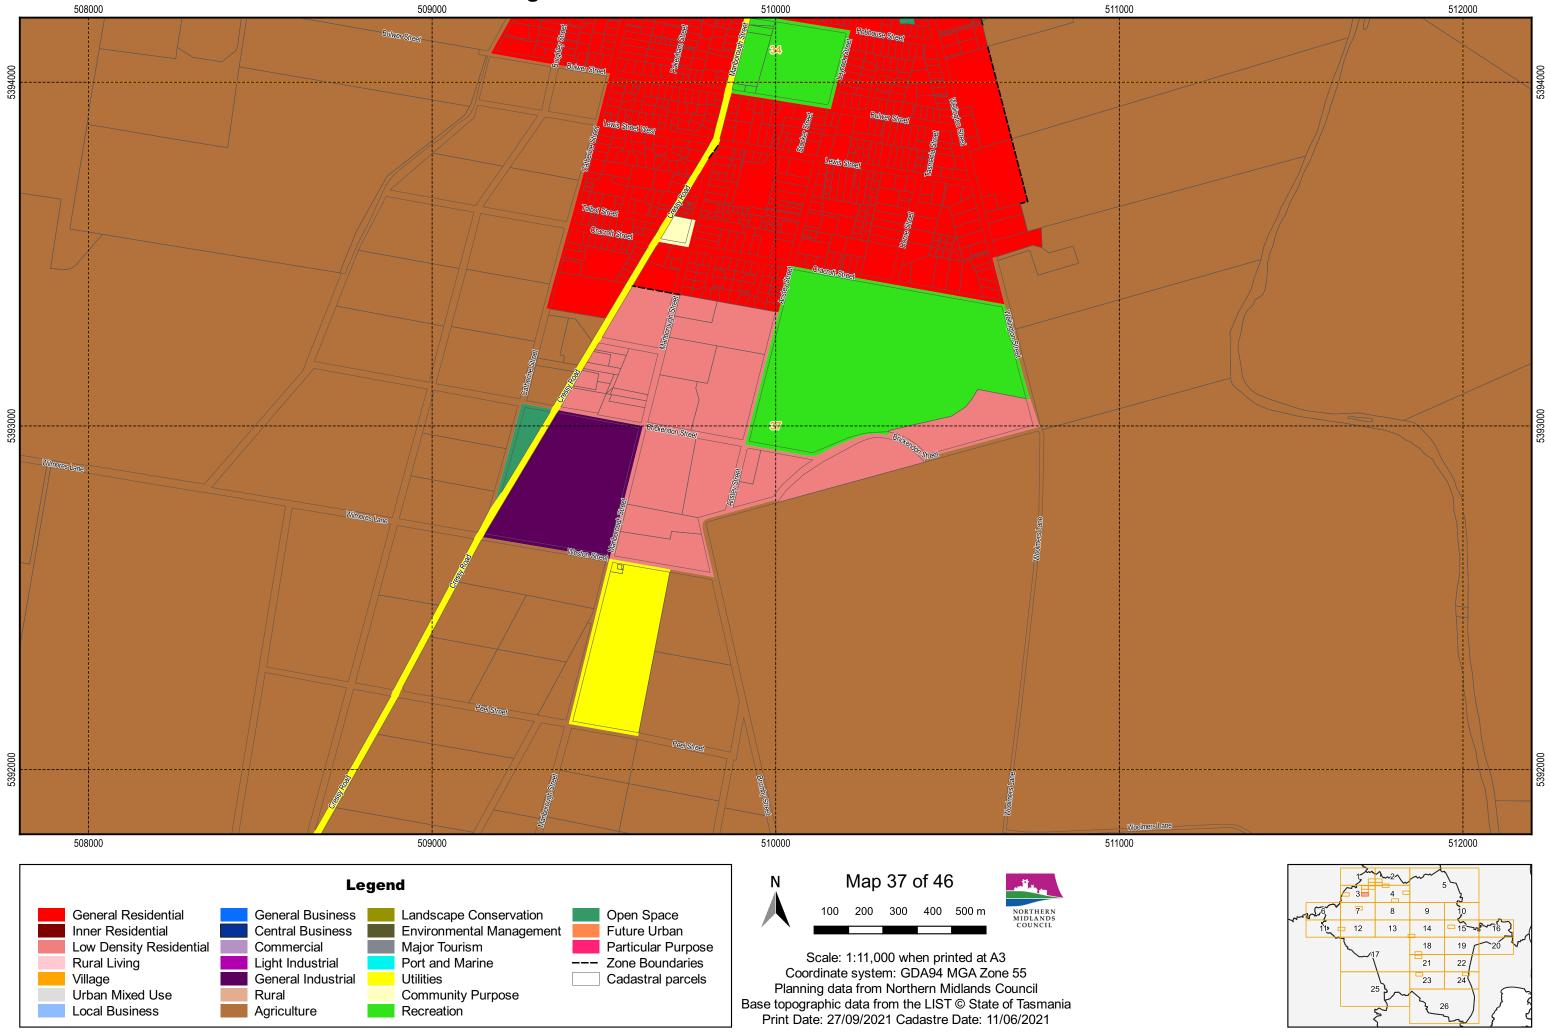

 560000
 570000

520000 500000 510000 Map 25 of 46 Ν Legend 1,000 2,000 3,000 4,000 5,000 m General Business NORTHERN MIDLANDS COUNCIL **General Residential** Landscape Conservation Open Space Future Urban Inner Residential Central Business Environmental Management Low Density Residential Major Tourism Particular Purpose Commercial Scale: 1:110,000 when printed at A3 Rural Living Light Industrial Port and Marine --- Zone Boundaries Coordinate system: GDA94 MGA Zone 55 Village General Industrial Utilities Cadastral parcels Planning data from Northern Midlands Council Urban Mixed Use Rural Community Purpose Base topographic data from the LIST © State of Tasmania Local Business Agriculture Recreation Print Date: 27/09/2021 Cadastre Date: 11/06/2021