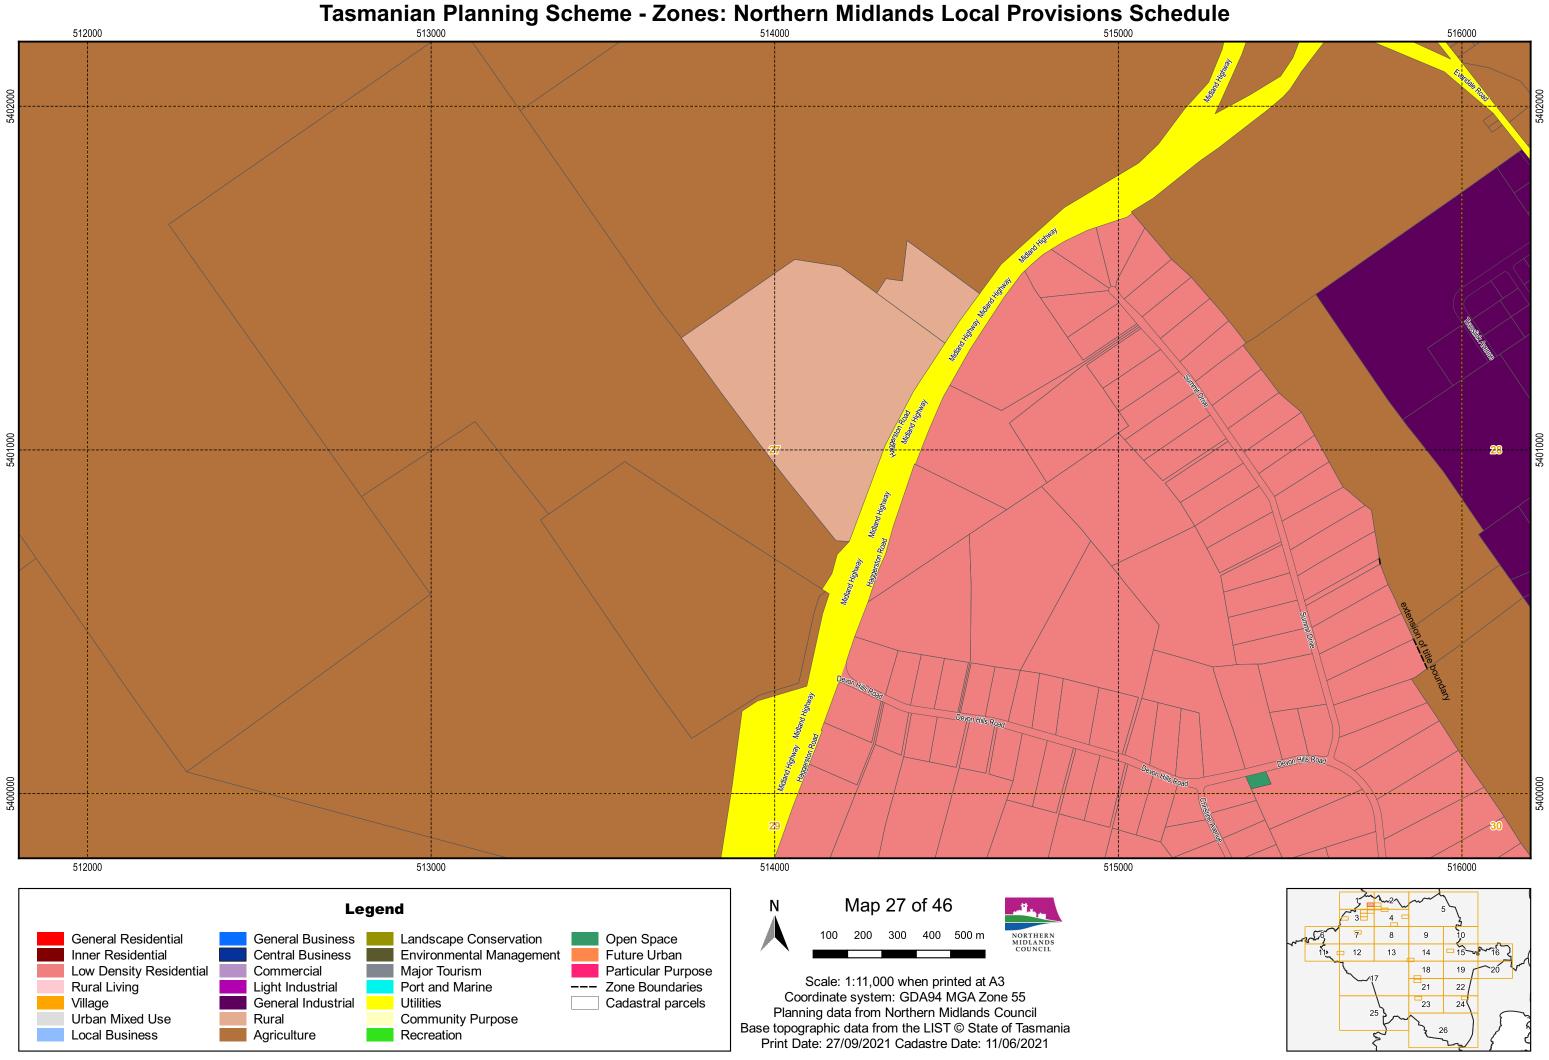

 Tasmanian Planning Scheme - Zones: Northern Midlands Local Provisions Schedule

 550000

5402000

5400000

Low Density Residential

Rural Living

Urban Mixed Use

Local Business

Village

Commercial

Rural

Agriculture

Light Industrial

General Industrial

Major Tourism

Utilities

Recreation

Port and Marine

Community Purpose

Particular Purpose

Cadastral parcels

--- Zone Boundaries

Scale: 1:11,000 when printed at A3 Coordinate system: GDA94 MGA Zone 55 Planning data from Northern Midlands Council Base topographic data from the LIST © State of Tasmania Print Date: 27/09/2021 Cadastre Date: 11/06/2021