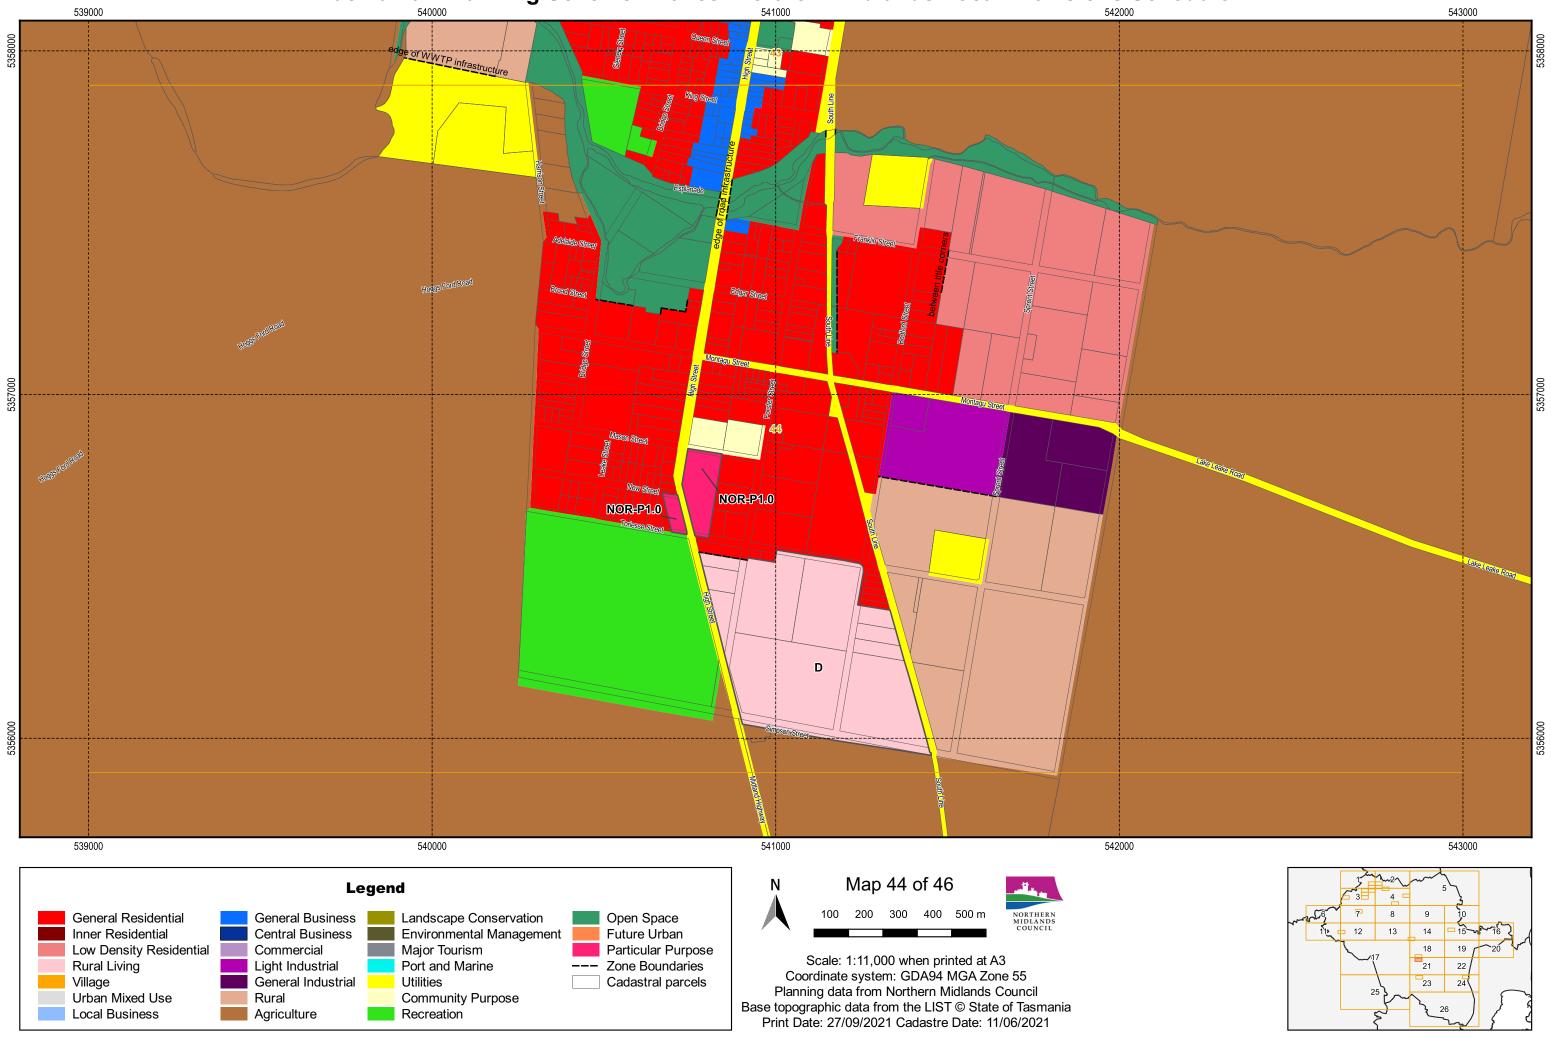

Base topographic data from the LIST © State of Tasmania Print Date: 27/09/2021 Cadastre Date: 11/06/2021

| 543          | 000            |         |
|--------------|----------------|---------|
|              |                | 5360000 |
|              |                |         |
|              |                |         |
|              |                | 5359000 |
|              |                |         |
| uslands Road |                |         |
|              | Truelands Road |         |
|              |                | 5358000 |
| 543          | 000            |         |

Print Date: 27/09/2021 Cadastre Date: 11/06/2021