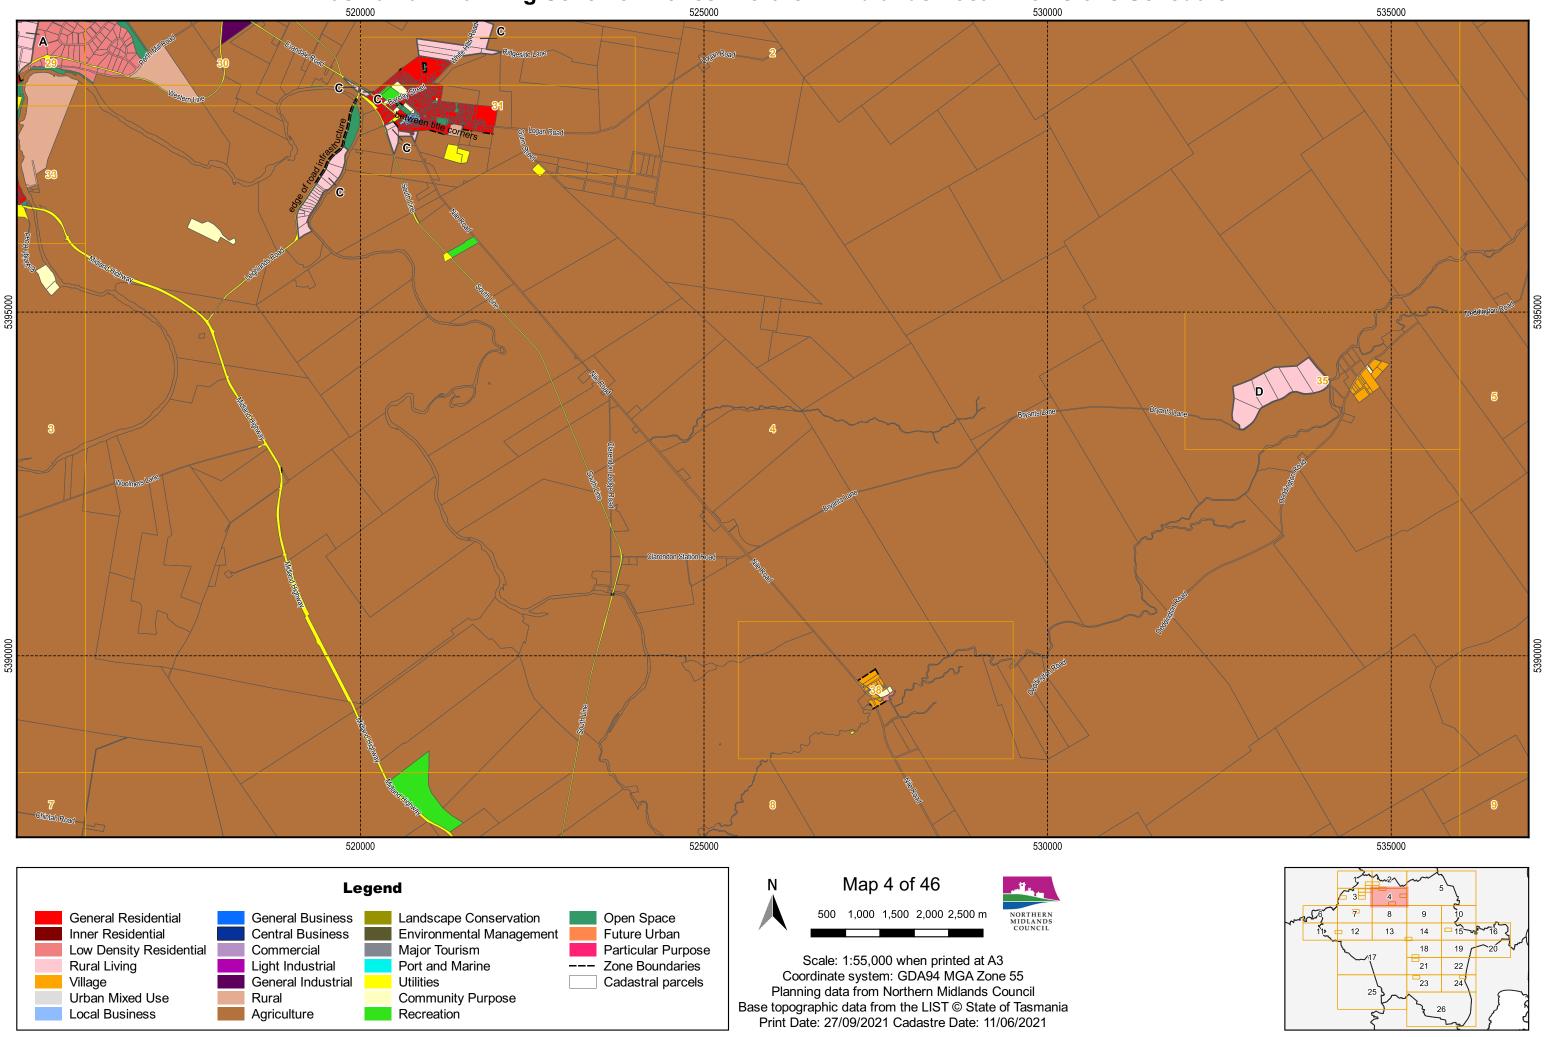

 560000
 570000

520000 500000 510000 Map 25 of 46 Ν Legend 1,000 2,000 3,000 4,000 5,000 m General Business NORTHERN MIDLANDS COUNCIL **General Residential** Landscape Conservation Open Space Future Urban Inner Residential Central Business Environmental Management Low Density Residential Major Tourism Particular Purpose Commercial Scale: 1:110,000 when printed at A3 Rural Living Light Industrial Port and Marine --- Zone Boundaries Coordinate system: GDA94 MGA Zone 55 Village General Industrial Utilities Cadastral parcels Planning data from Northern Midlands Council Urban Mixed Use Rural Community Purpose Base topographic data from the LIST © State of Tasmania Local Business Agriculture Recreation Print Date: 27/09/2021 Cadastre Date: 11/06/2021