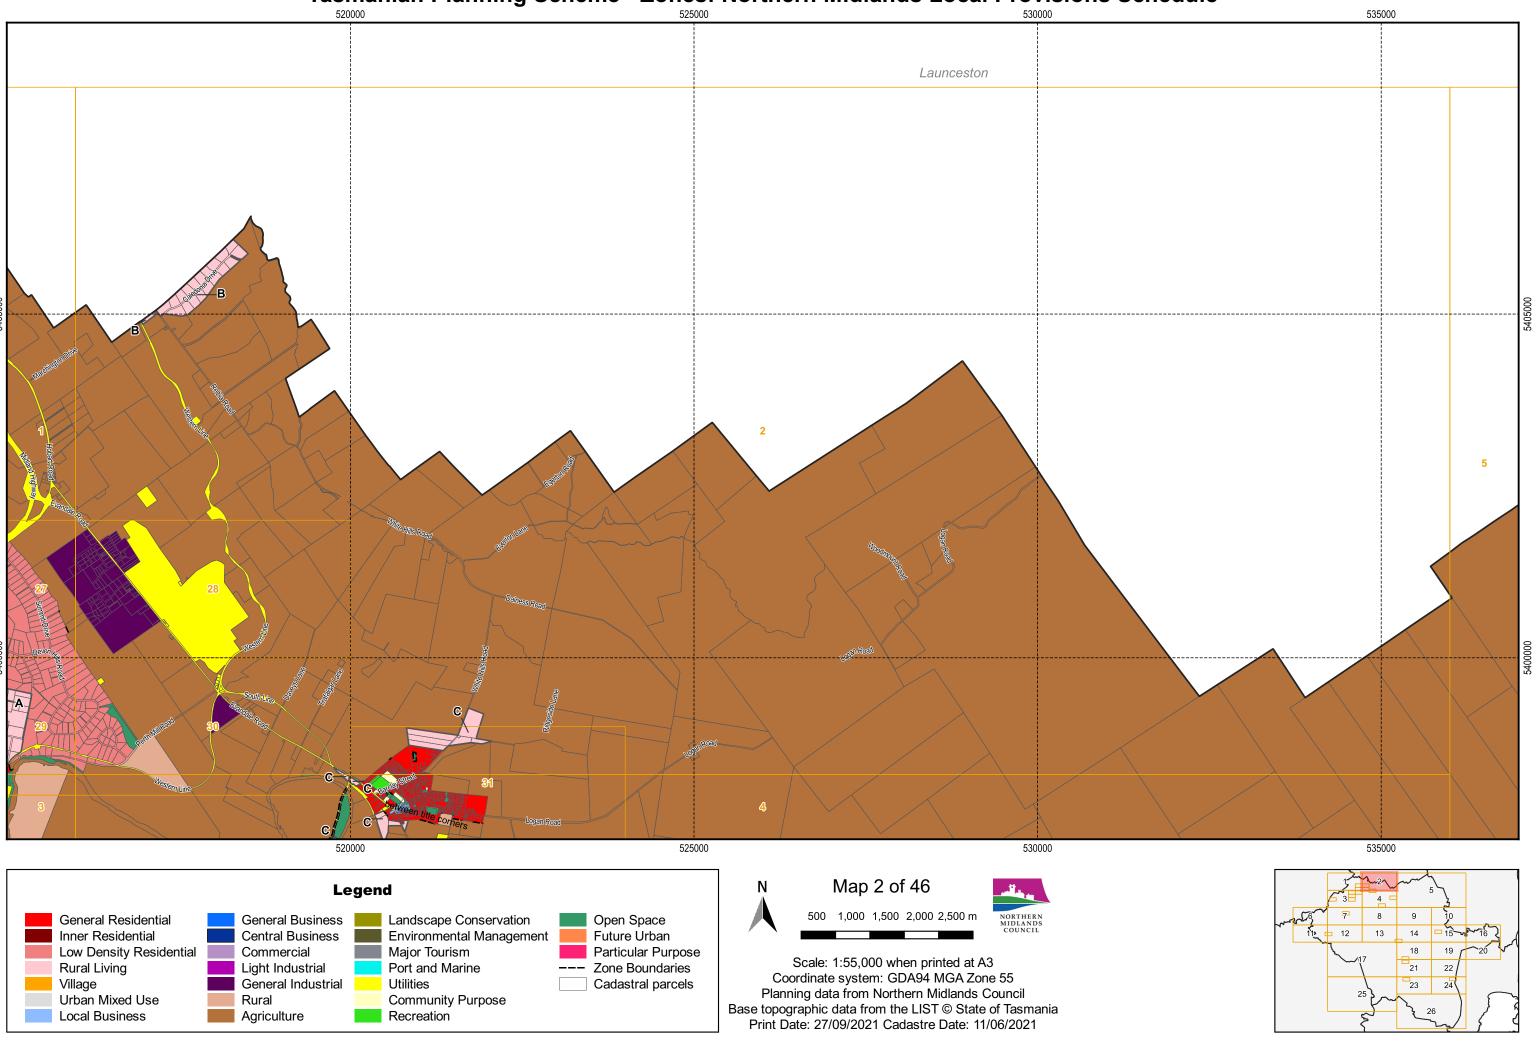

 560000
 570000

520000 500000 510000 Map 25 of 46 Ν Legend 1,000 2,000 3,000 4,000 5,000 m General Business NORTHERN MIDLANDS COUNCIL **General Residential** Landscape Conservation Open Space Future Urban Inner Residential Central Business Environmental Management Low Density Residential Major Tourism Particular Purpose Commercial Scale: 1:110,000 when printed at A3 Rural Living Light Industrial Port and Marine --- Zone Boundaries Coordinate system: GDA94 MGA Zone 55 Village General Industrial Utilities Cadastral parcels Planning data from Northern Midlands Council Urban Mixed Use Rural Community Purpose Base topographic data from the LIST © State of Tasmania Local Business Agriculture Recreation Print Date: 27/09/2021 Cadastre Date: 11/06/2021