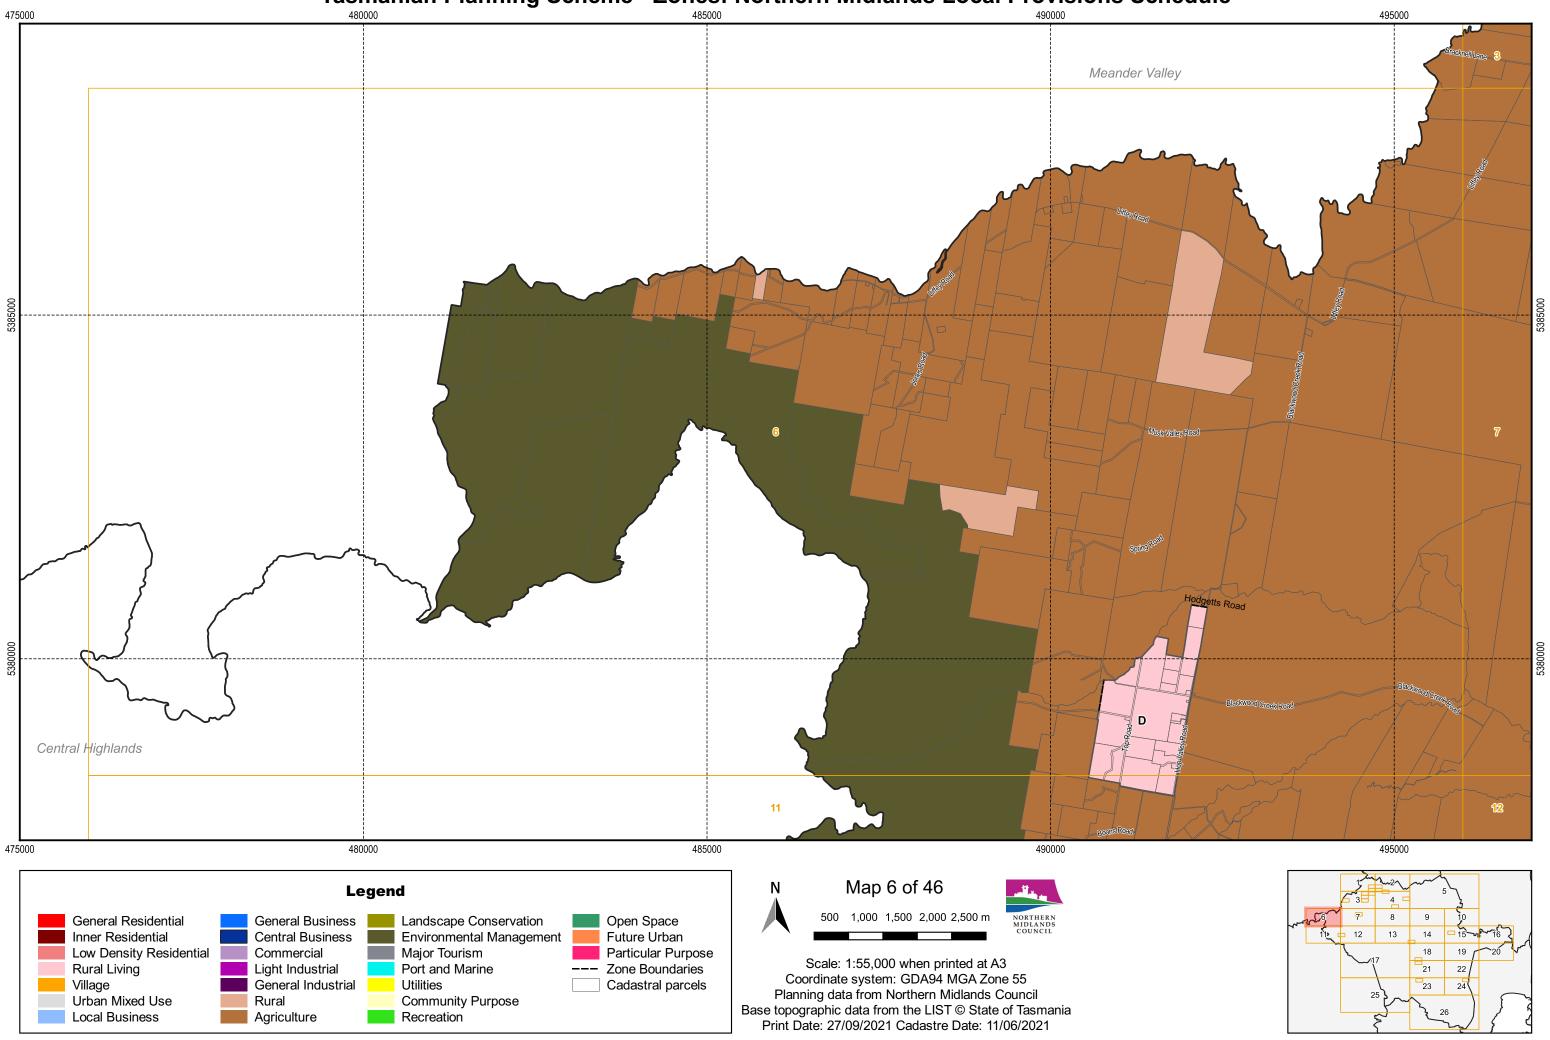

 Tasmanian Planning Scheme - Zones: Northern Midlands Local Provisions Schedule

 550000

5402000

5400000

Low Density Residential

Rural Living

Urban Mixed Use

Local Business

Village

Commercial

Rural

Agriculture

Light Industrial

General Industrial

Major Tourism

Utilities

Recreation

Port and Marine

Community Purpose

Particular Purpose

Cadastral parcels

--- Zone Boundaries

Scale: 1:11,000 when printed at A3 Coordinate system: GDA94 MGA Zone 55 Planning data from Northern Midlands Council Base topographic data from the LIST © State of Tasmania Print Date: 27/09/2021 Cadastre Date: 11/06/2021