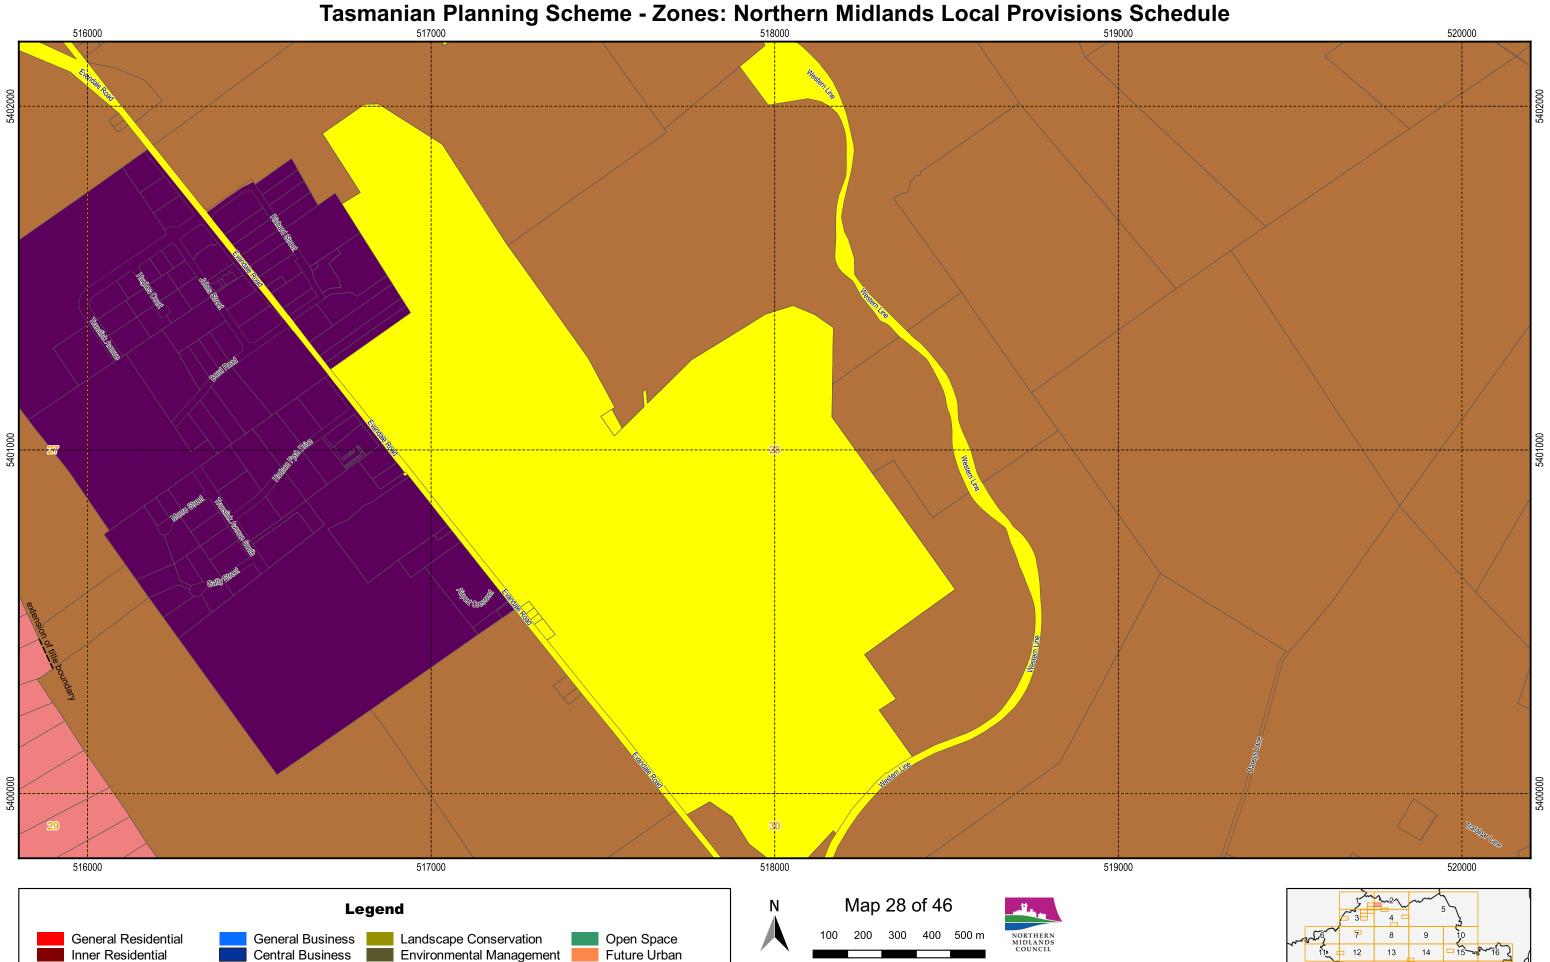

 Tasmanian Planning Scheme - Zones: Northern Midlands Local Provisions Schedule

 550000

5402000

5400000

Low Density Residential

Rural Living

Urban Mixed Use

Local Business

Village

Commercial

Rural

Agriculture

Light Industrial

General Industrial

Major Tourism

Utilities

Recreation

Port and Marine

Community Purpose

Particular Purpose

Cadastral parcels

--- Zone Boundaries

Scale: 1:11,000 when printed at A3 Coordinate system: GDA94 MGA Zone 55 Planning data from Northern Midlands Council Base topographic data from the LIST © State of Tasmania Print Date: 27/09/2021 Cadastre Date: 11/06/2021