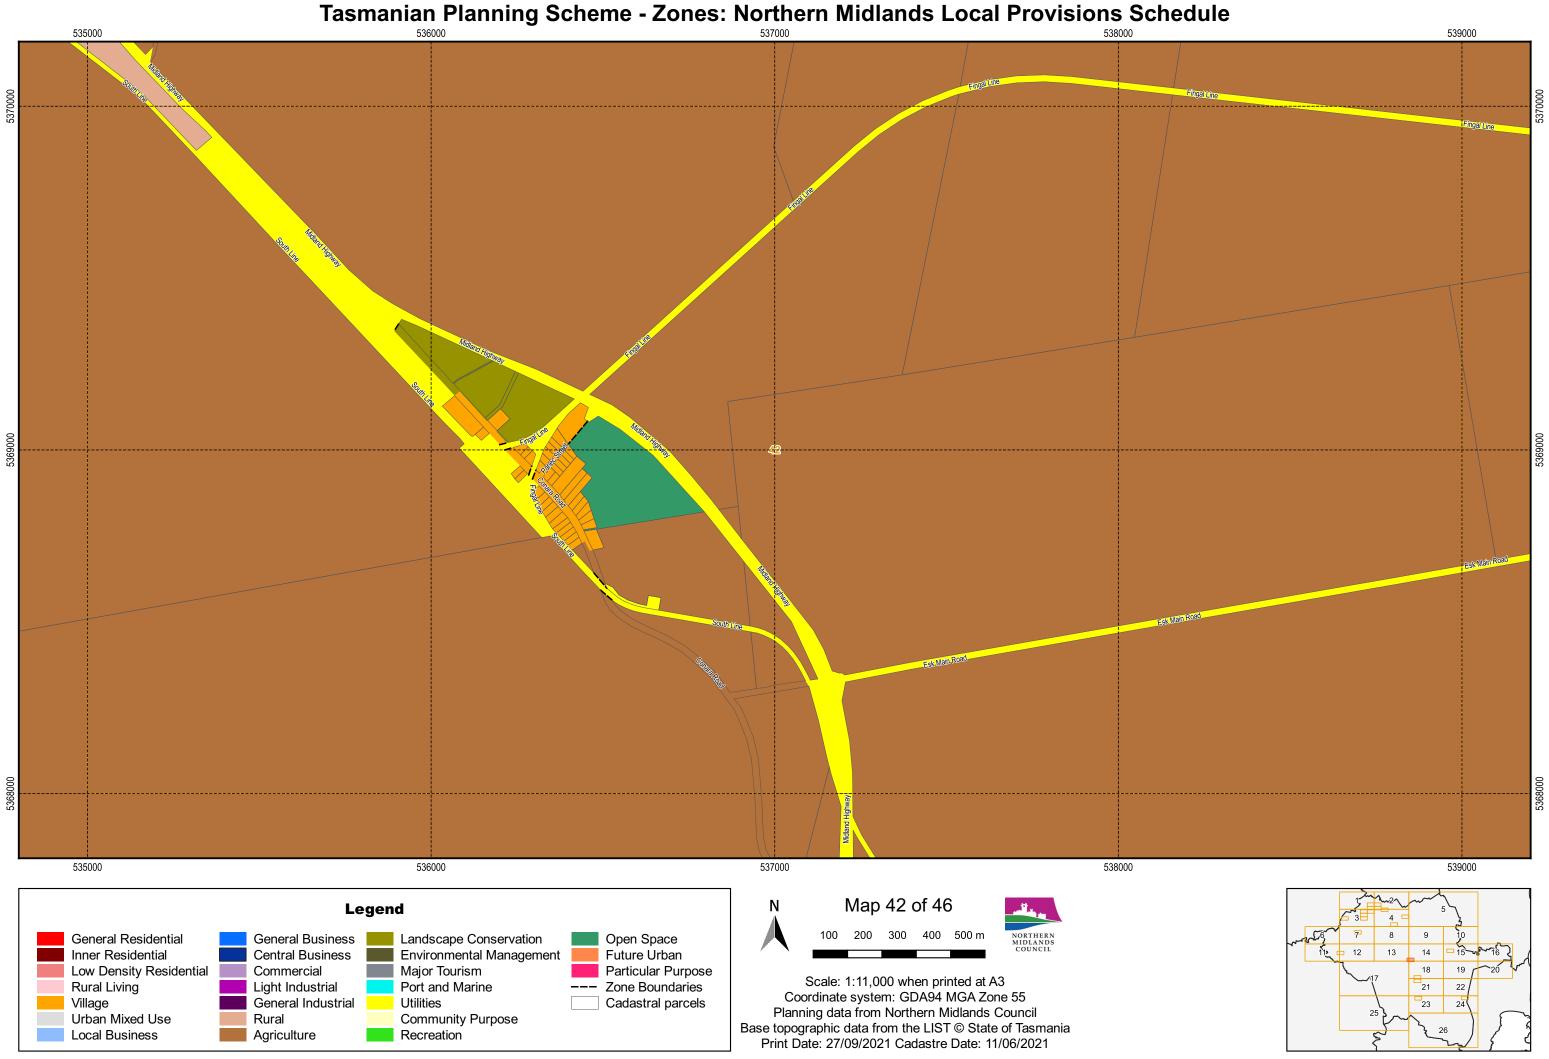

 560000
 570000

520000 500000 510000 Map 25 of 46 Ν Legend 1,000 2,000 3,000 4,000 5,000 m General Business NORTHERN MIDLANDS COUNCIL **General Residential** Landscape Conservation Open Space Future Urban Inner Residential Central Business Environmental Management Low Density Residential Major Tourism Particular Purpose Commercial Scale: 1:110,000 when printed at A3 Rural Living Light Industrial Port and Marine --- Zone Boundaries Coordinate system: GDA94 MGA Zone 55 Village General Industrial Utilities Cadastral parcels Planning data from Northern Midlands Council Urban Mixed Use Rural Community Purpose Base topographic data from the LIST © State of Tasmania Local Business Agriculture Recreation Print Date: 27/09/2021 Cadastre Date: 11/06/2021