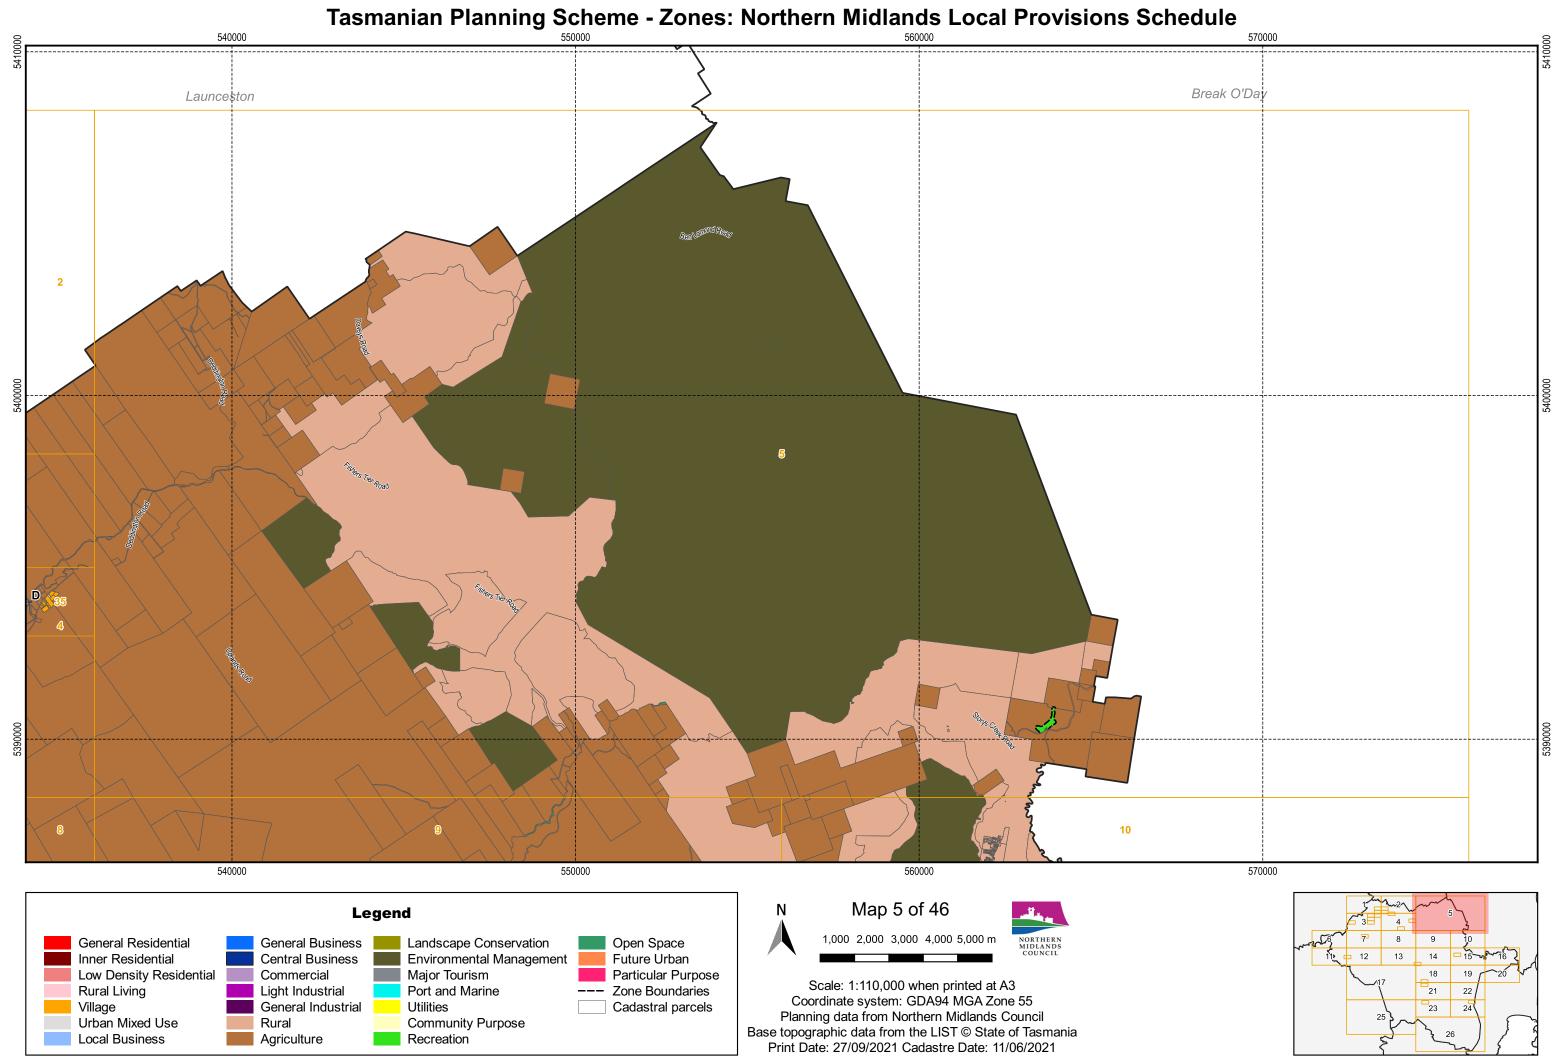

 560000
 570000

520000 500000 510000 Map 25 of 46 Ν Legend 1,000 2,000 3,000 4,000 5,000 m General Business NORTHERN MIDLANDS COUNCIL **General Residential** Landscape Conservation Open Space Future Urban Inner Residential Central Business Environmental Management Low Density Residential Major Tourism Particular Purpose Commercial Scale: 1:110,000 when printed at A3 Rural Living Light Industrial Port and Marine --- Zone Boundaries Coordinate system: GDA94 MGA Zone 55 Village General Industrial Utilities Cadastral parcels Planning data from Northern Midlands Council Urban Mixed Use Rural Community Purpose Base topographic data from the LIST © State of Tasmania Local Business Agriculture Recreation Print Date: 27/09/2021 Cadastre Date: 11/06/2021