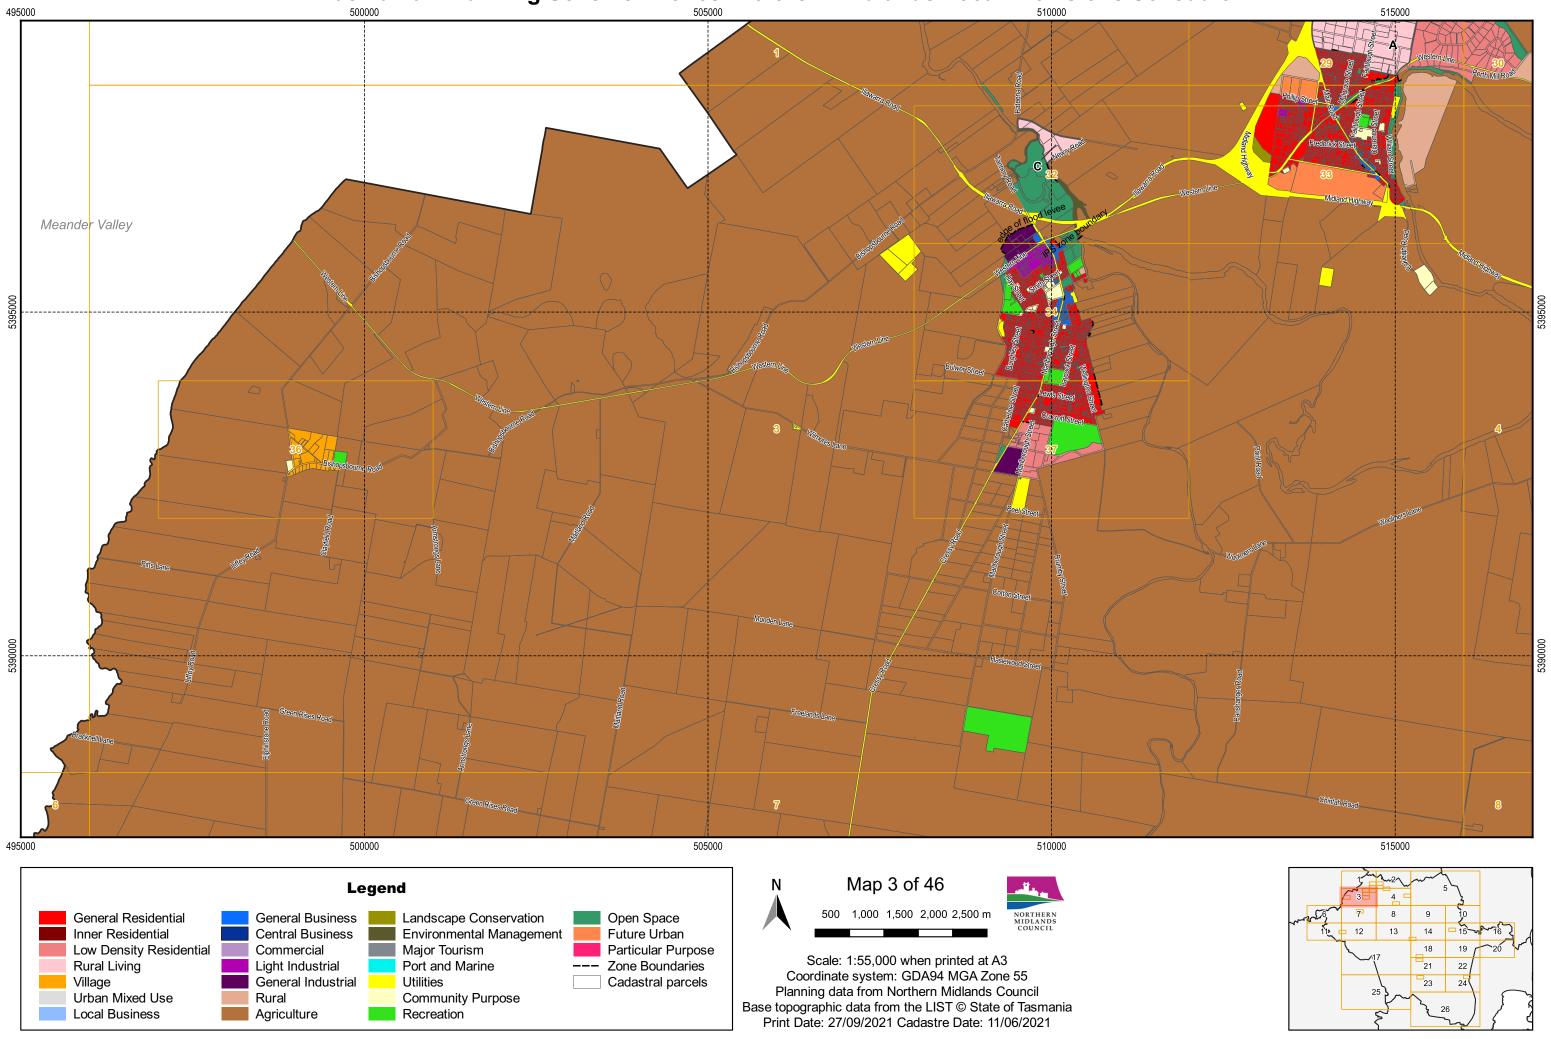

 560000
 570000

520000 500000 510000 Map 25 of 46 Ν Legend 1,000 2,000 3,000 4,000 5,000 m General Business NORTHERN MIDLANDS COUNCIL **General Residential** Landscape Conservation Open Space Future Urban Inner Residential Central Business Environmental Management Low Density Residential Major Tourism Particular Purpose Commercial Scale: 1:110,000 when printed at A3 Rural Living Light Industrial Port and Marine --- Zone Boundaries Coordinate system: GDA94 MGA Zone 55 Village General Industrial Utilities Cadastral parcels Planning data from Northern Midlands Council Urban Mixed Use Rural Community Purpose Base topographic data from the LIST © State of Tasmania Local Business Agriculture Recreation Print Date: 27/09/2021 Cadastre Date: 11/06/2021