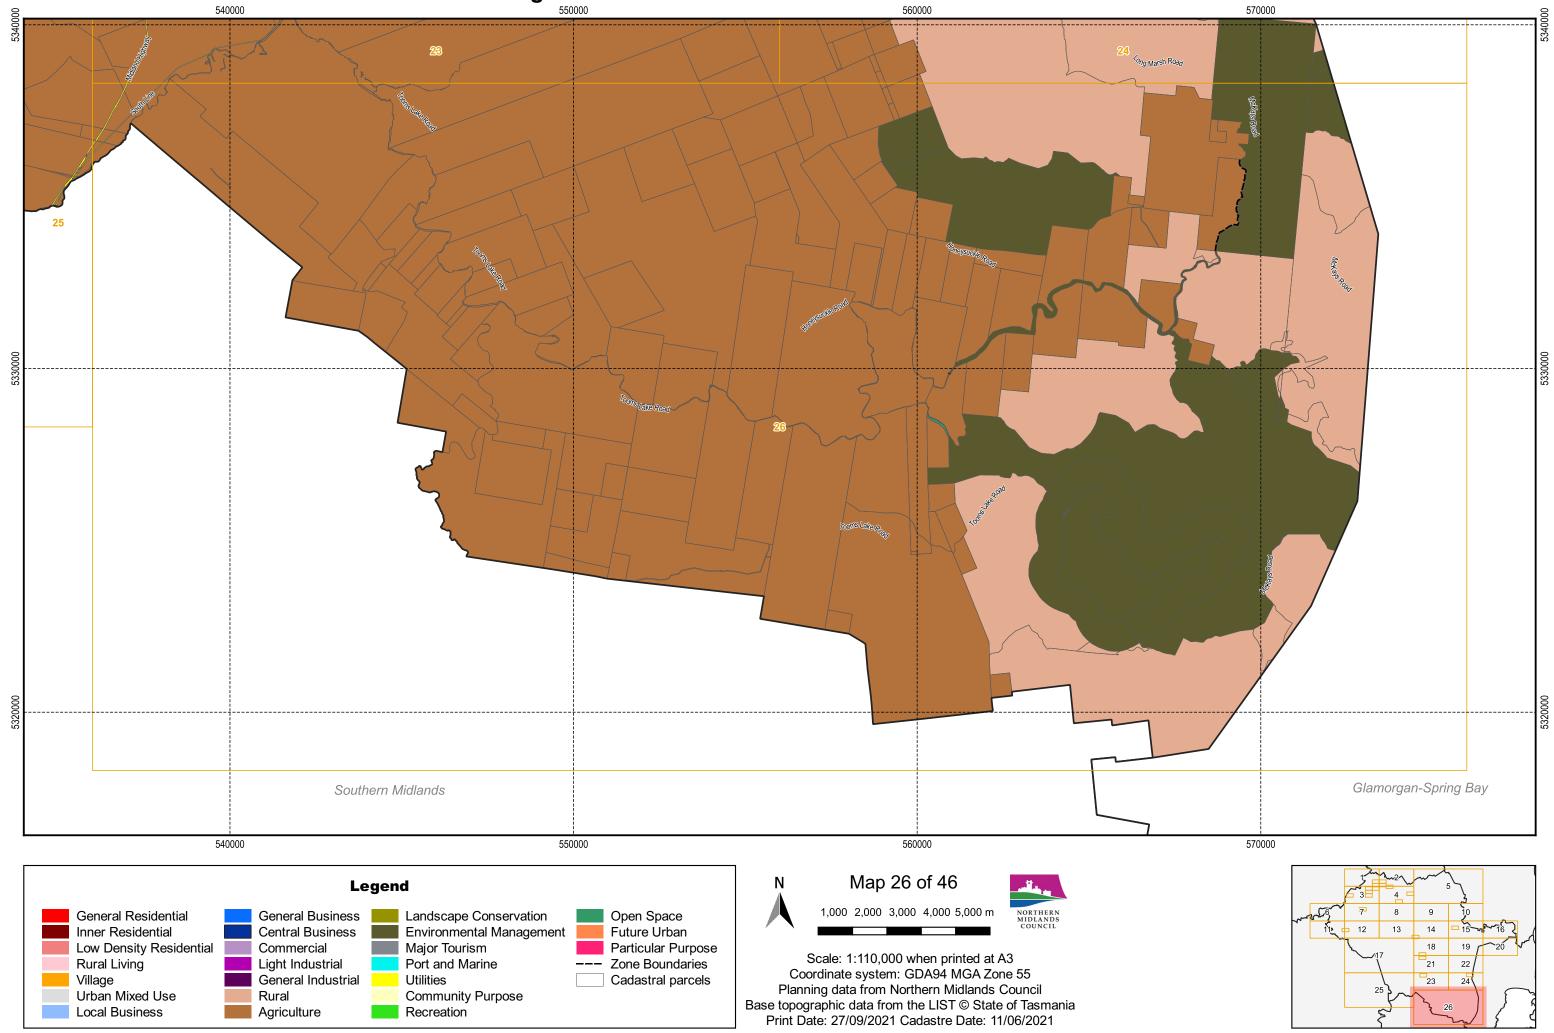

 Tasmanian Planning Scheme - Zones: Northern Midlands Local Provisions Schedule

 550000

5402000

5400000

Low Density Residential

Rural Living

Urban Mixed Use

Local Business

Village

Commercial

Rural

Agriculture

Light Industrial

General Industrial

Major Tourism

Utilities

Recreation

Port and Marine

Community Purpose

Particular Purpose

Cadastral parcels

--- Zone Boundaries

Scale: 1:11,000 when printed at A3 Coordinate system: GDA94 MGA Zone 55 Planning data from Northern Midlands Council Base topographic data from the LIST © State of Tasmania Print Date: 27/09/2021 Cadastre Date: 11/06/2021