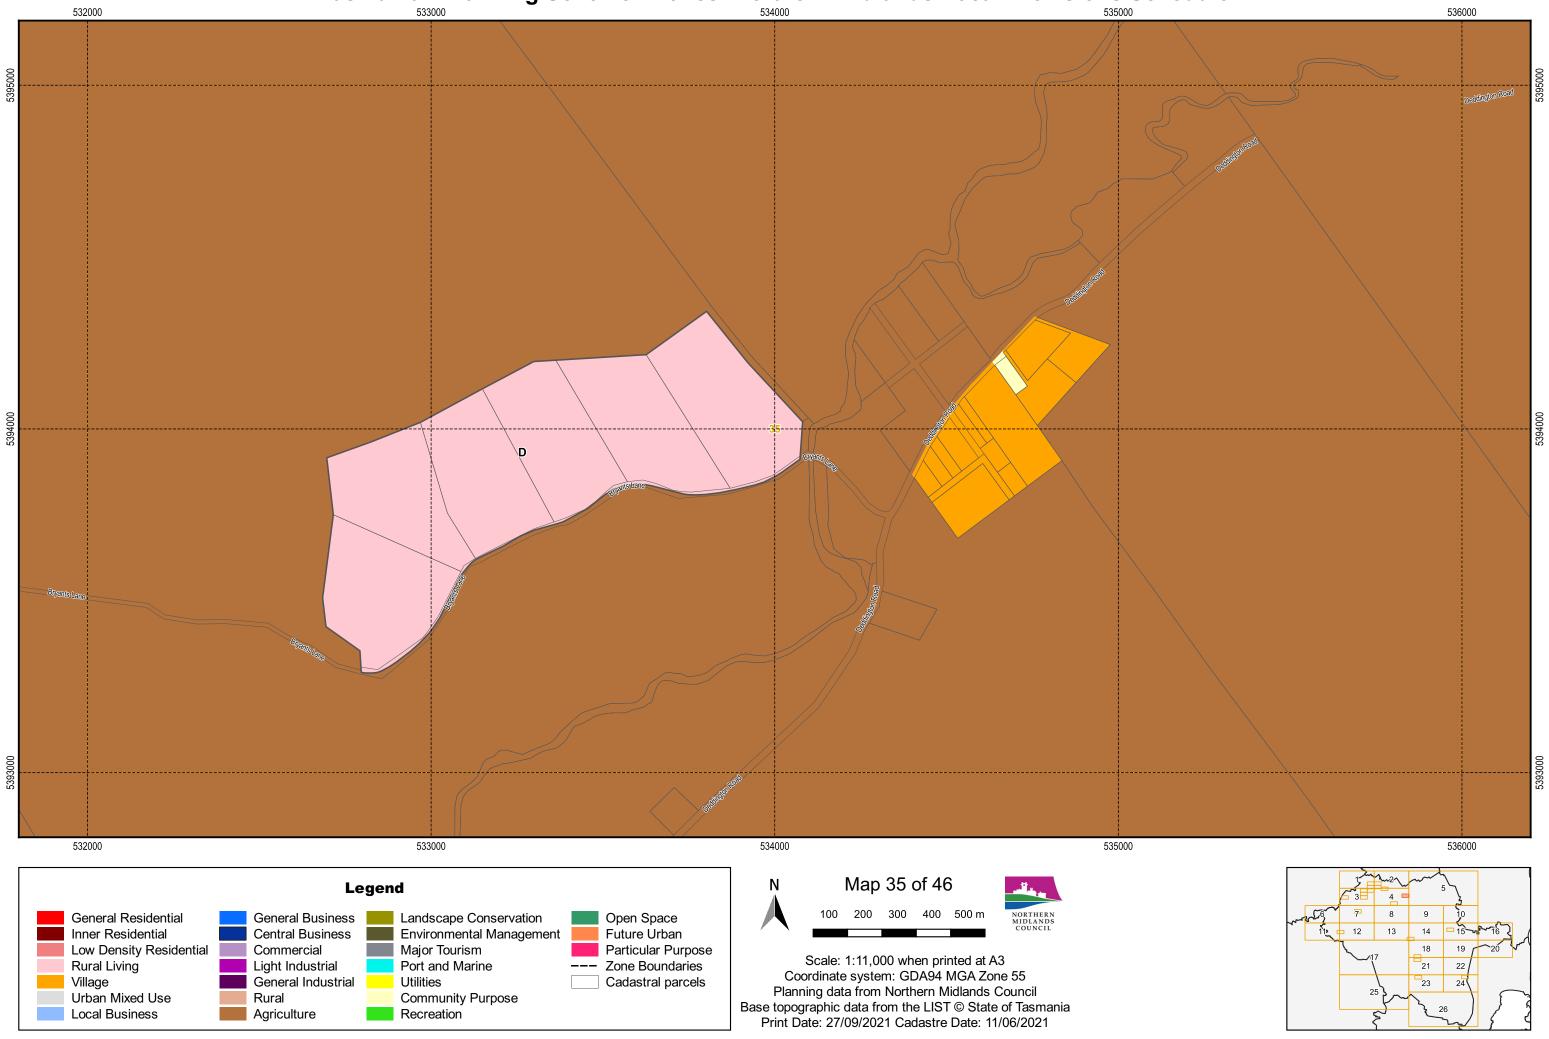

 560000
 570000

520000 500000 510000 Map 25 of 46 Ν Legend 1,000 2,000 3,000 4,000 5,000 m General Business NORTHERN MIDLANDS COUNCIL **General Residential** Landscape Conservation Open Space Future Urban Inner Residential Central Business Environmental Management Low Density Residential Major Tourism Particular Purpose Commercial Scale: 1:110,000 when printed at A3 Rural Living Light Industrial Port and Marine --- Zone Boundaries Coordinate system: GDA94 MGA Zone 55 Village General Industrial Utilities Cadastral parcels Planning data from Northern Midlands Council Urban Mixed Use Rural Community Purpose Base topographic data from the LIST © State of Tasmania Local Business Agriculture Recreation Print Date: 27/09/2021 Cadastre Date: 11/06/2021