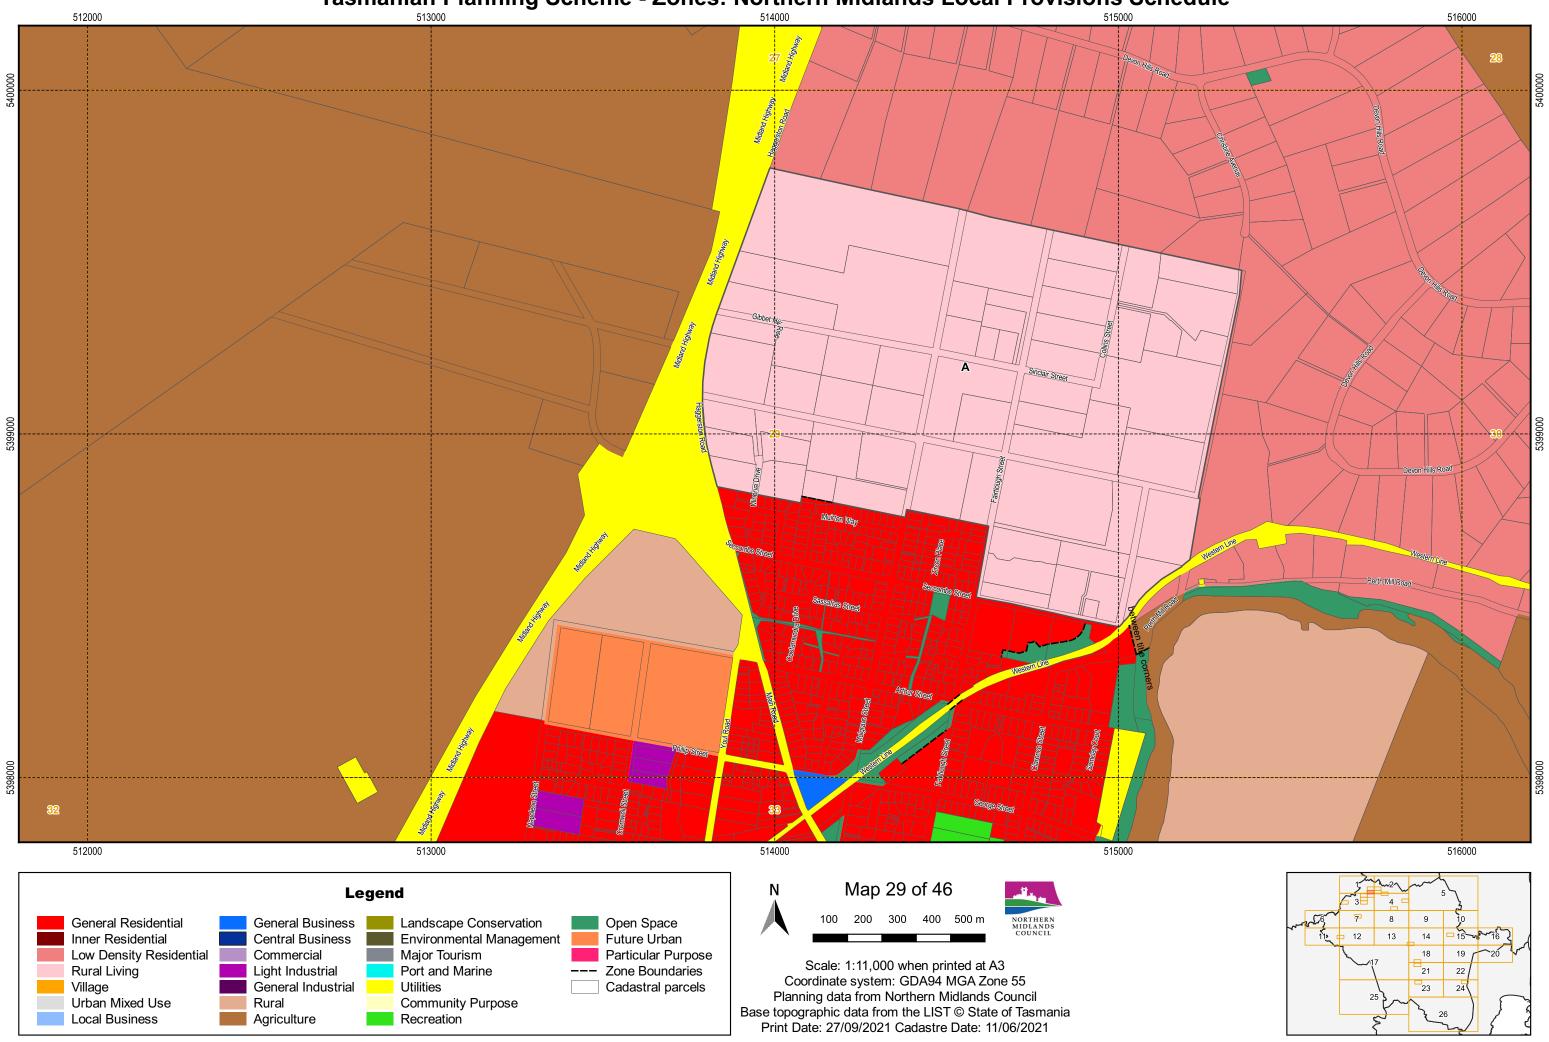

 Tasmanian Planning Scheme - Zones: Northern Midlands Local Provisions Schedule

 550000

5402000

5400000

Low Density Residential

Rural Living

Urban Mixed Use

Local Business

Village

Commercial

Rural

Agriculture

Light Industrial

General Industrial

Major Tourism

Utilities

Recreation

Port and Marine

Community Purpose

Particular Purpose

Cadastral parcels

--- Zone Boundaries

Scale: 1:11,000 when printed at A3 Coordinate system: GDA94 MGA Zone 55 Planning data from Northern Midlands Council Base topographic data from the LIST © State of Tasmania Print Date: 27/09/2021 Cadastre Date: 11/06/2021