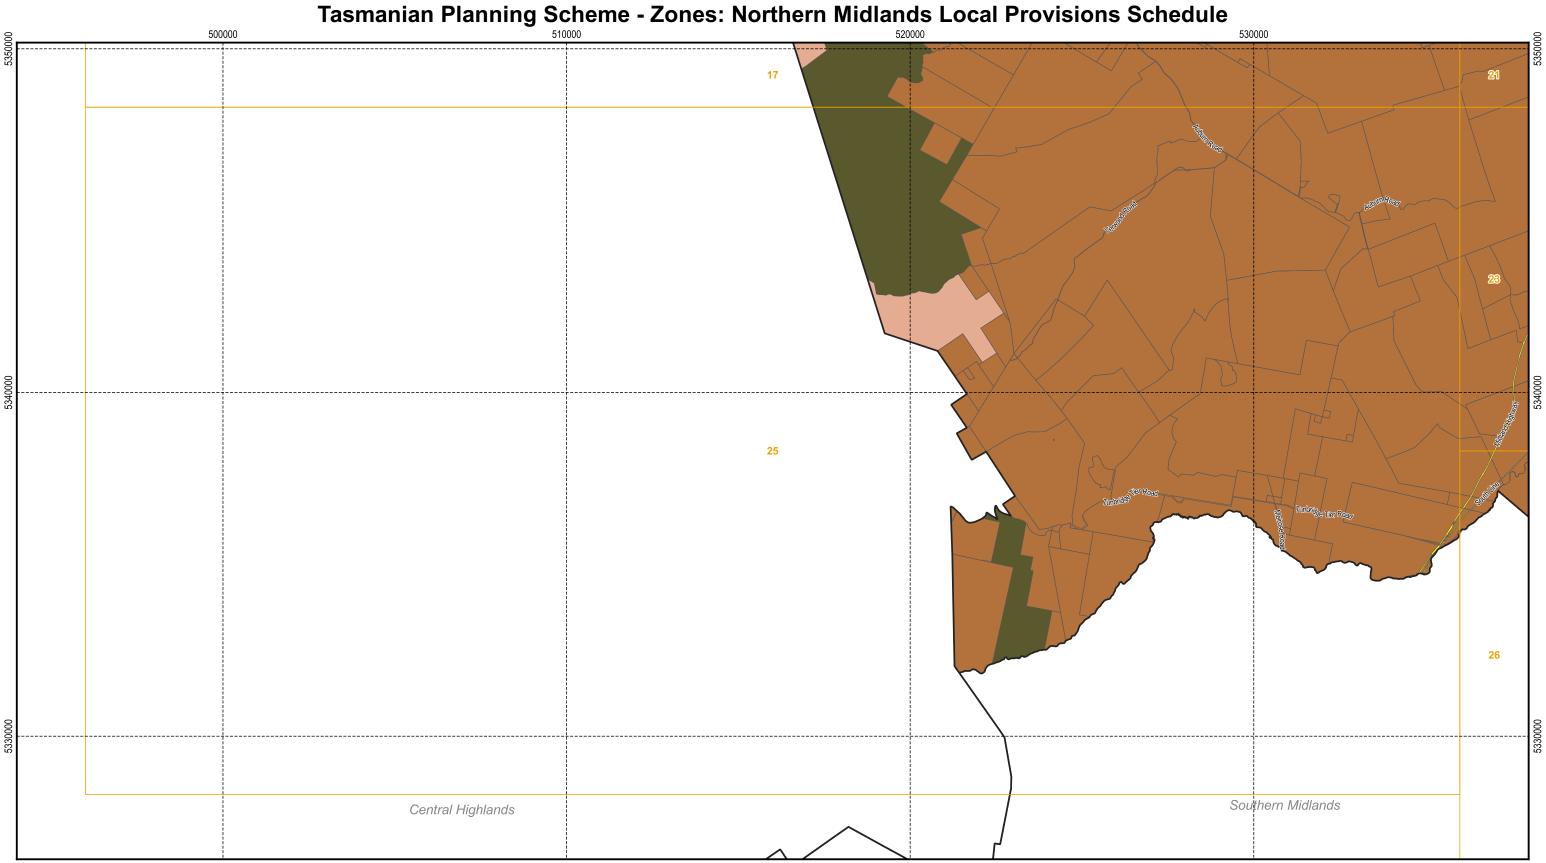

 560000
 570000

520000 500000 510000 Map 25 of 46 Ν Legend 1,000 2,000 3,000 4,000 5,000 m General Business NORTHERN MIDLANDS COUNCIL **General Residential** Landscape Conservation Open Space Future Urban Inner Residential Central Business Environmental Management Low Density Residential Major Tourism Particular Purpose Commercial Scale: 1:110,000 when printed at A3 Rural Living Light Industrial Port and Marine --- Zone Boundaries Coordinate system: GDA94 MGA Zone 55 Village General Industrial Utilities Cadastral parcels Planning data from Northern Midlands Council Urban Mixed Use Rural Community Purpose Base topographic data from the LIST © State of Tasmania Local Business Agriculture Recreation Print Date: 27/09/2021 Cadastre Date: 11/06/2021