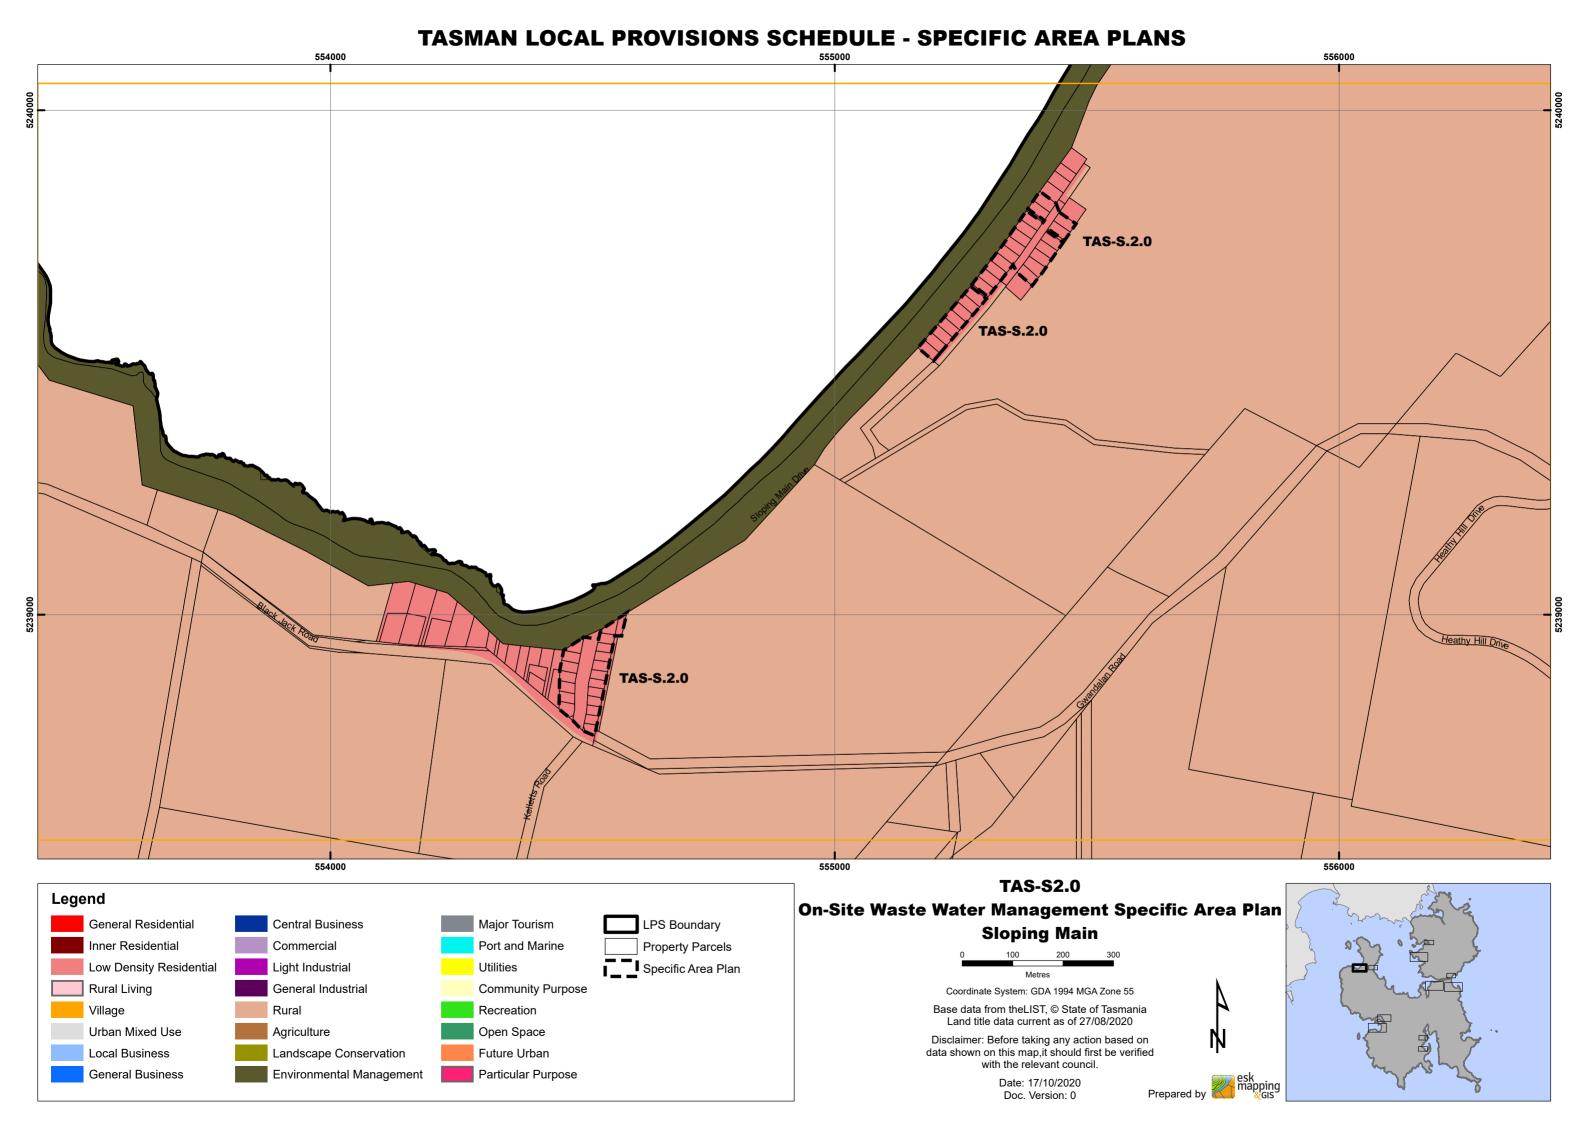

### **TASMAN LOCAL PROVISIONS SCHEDULE - SPECIFIC AREA PLANS** 574000 C **TAS-S.2.0 TAS-S.2.0** TAS-S.2.0 **TAS-S.2.0** TAS-S.2.0 C 574000 575000 576000 577000 578000 **TAS-S2.0** Legend On-Site Waste Water Management Specific Area Plan General Residential Central Business Major Tourism LPS Boundary **Eaglehawk Neck/Penzance** Port and Marine Inner Residential Commercial Property Parcels Specific Area Plan Low Density Residential Light Industrial Utilities Rural Living General Industrial Community Purpose Coordinate System: GDA 1994 MGA Zone 55 Base data from theLIST, © State of Tasmania Village Rural Recreation Land title data current as of 27/08/2020 Urban Mixed Use Open Space Agriculture Disclaimer: Before taking any action based on Future Urban data shown on this map, it should first be verified Local Business Landscape Conservation