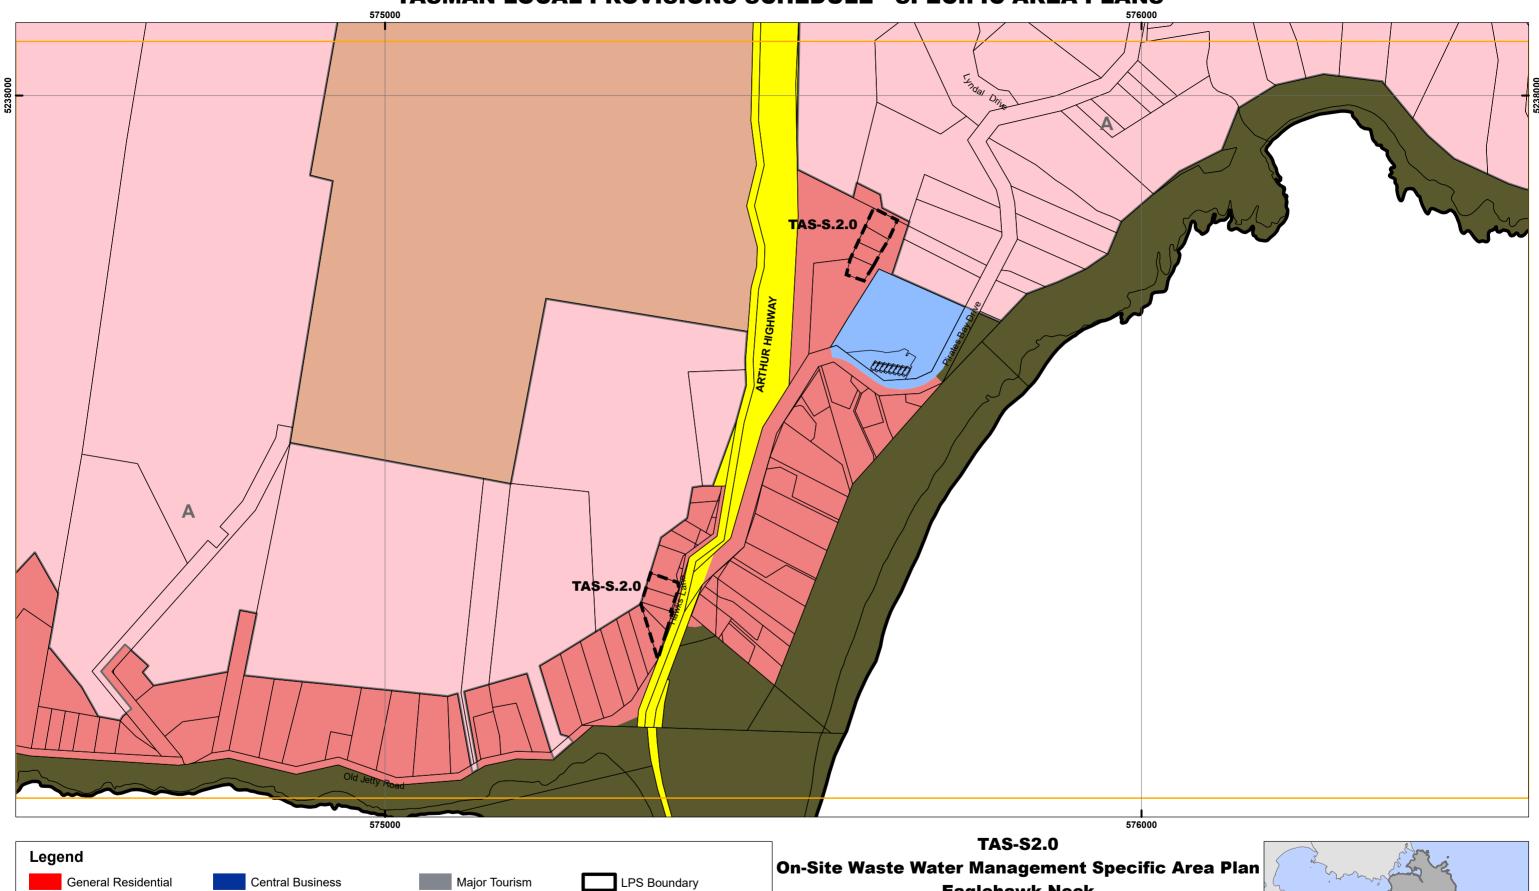

# **Eaglehawk Neck**

Coordinate System: GDA 1994 MGA Zone 55 Base data from theLIST, © State of Tasmania Land title data current as of 27/08/2020

Disclaimer: Before taking any action based on data shown on this map,it should first be verified with the relevant council.

### **TASMAN LOCAL PROVISIONS SCHEDULE - SPECIFIC AREA PLANS** 574000 C **TAS-S.2.0 TAS-S.2.0** TAS-S.2.0 **TAS-S.2.0** TAS-S.2.0 C 574000 575000 576000 577000 578000 **TAS-S2.0** Legend On-Site Waste Water Management Specific Area Plan General Residential Central Business Major Tourism LPS Boundary **Eaglehawk Neck/Penzance** Port and Marine Inner Residential Commercial Property Parcels Specific Area Plan Low Density Residential Light Industrial Utilities Rural Living General Industrial Community Purpose Coordinate System: GDA 1994 MGA Zone 55 Base data from theLIST, © State of Tasmania Village Rural Recreation Land title data current as of 27/08/2020 Urban Mixed Use Open Space Agriculture Disclaimer: Before taking any action based on Future Urban data shown on this map, it should first be verified Local Business Landscape Conservation