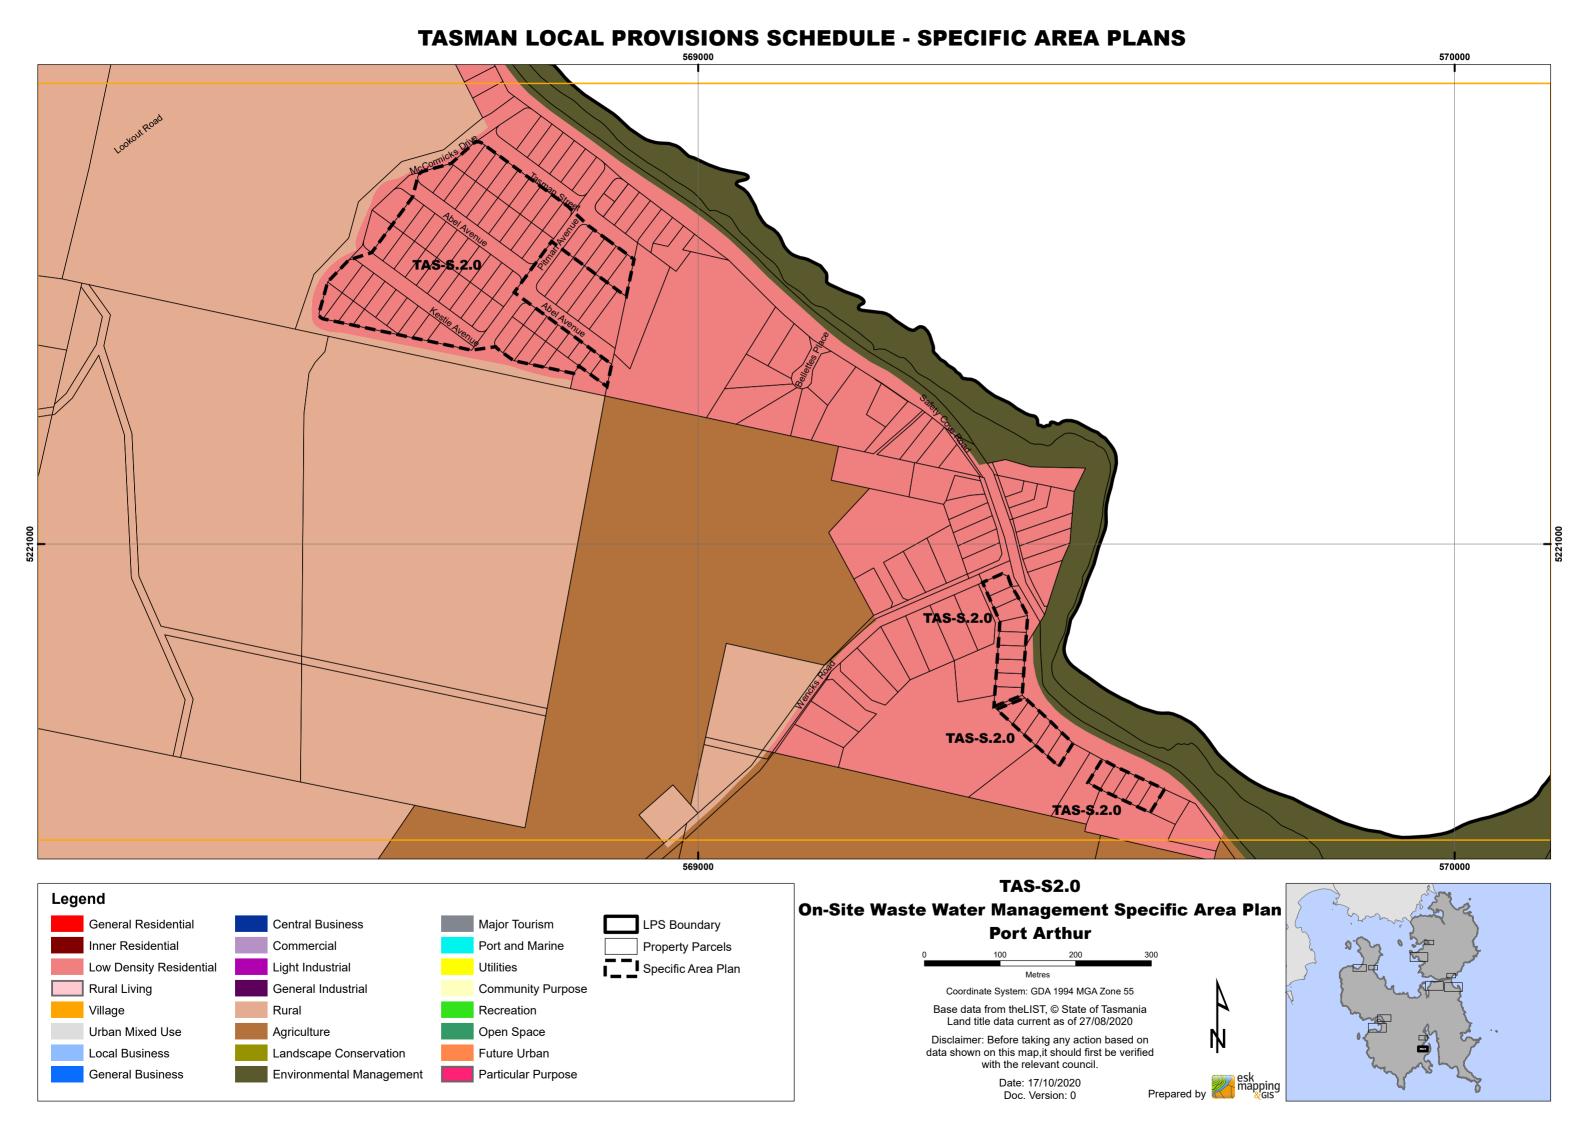

### **TASMAN LOCAL PROVISIONS SCHEDULE - SPECIFIC AREA PLANS** 574000 C **TAS-S.2.0 TAS-S.2.0** TAS-S.2.0 **TAS-S.2.0** TAS-S.2.0 C 574000 575000 576000 577000 578000 **TAS-S2.0** Legend On-Site Waste Water Management Specific Area Plan General Residential Central Business Major Tourism LPS Boundary **Eaglehawk Neck/Penzance** Port and Marine Inner Residential Commercial Property Parcels Specific Area Plan Low Density Residential Light Industrial Utilities Rural Living General Industrial Community Purpose Coordinate System: GDA 1994 MGA Zone 55 Base data from theLIST, © State of Tasmania Village Rural Recreation Land title data current as of 27/08/2020 Urban Mixed Use Open Space Agriculture Disclaimer: Before taking any action based on Future Urban data shown on this map, it should first be verified Local Business Landscape Conservation