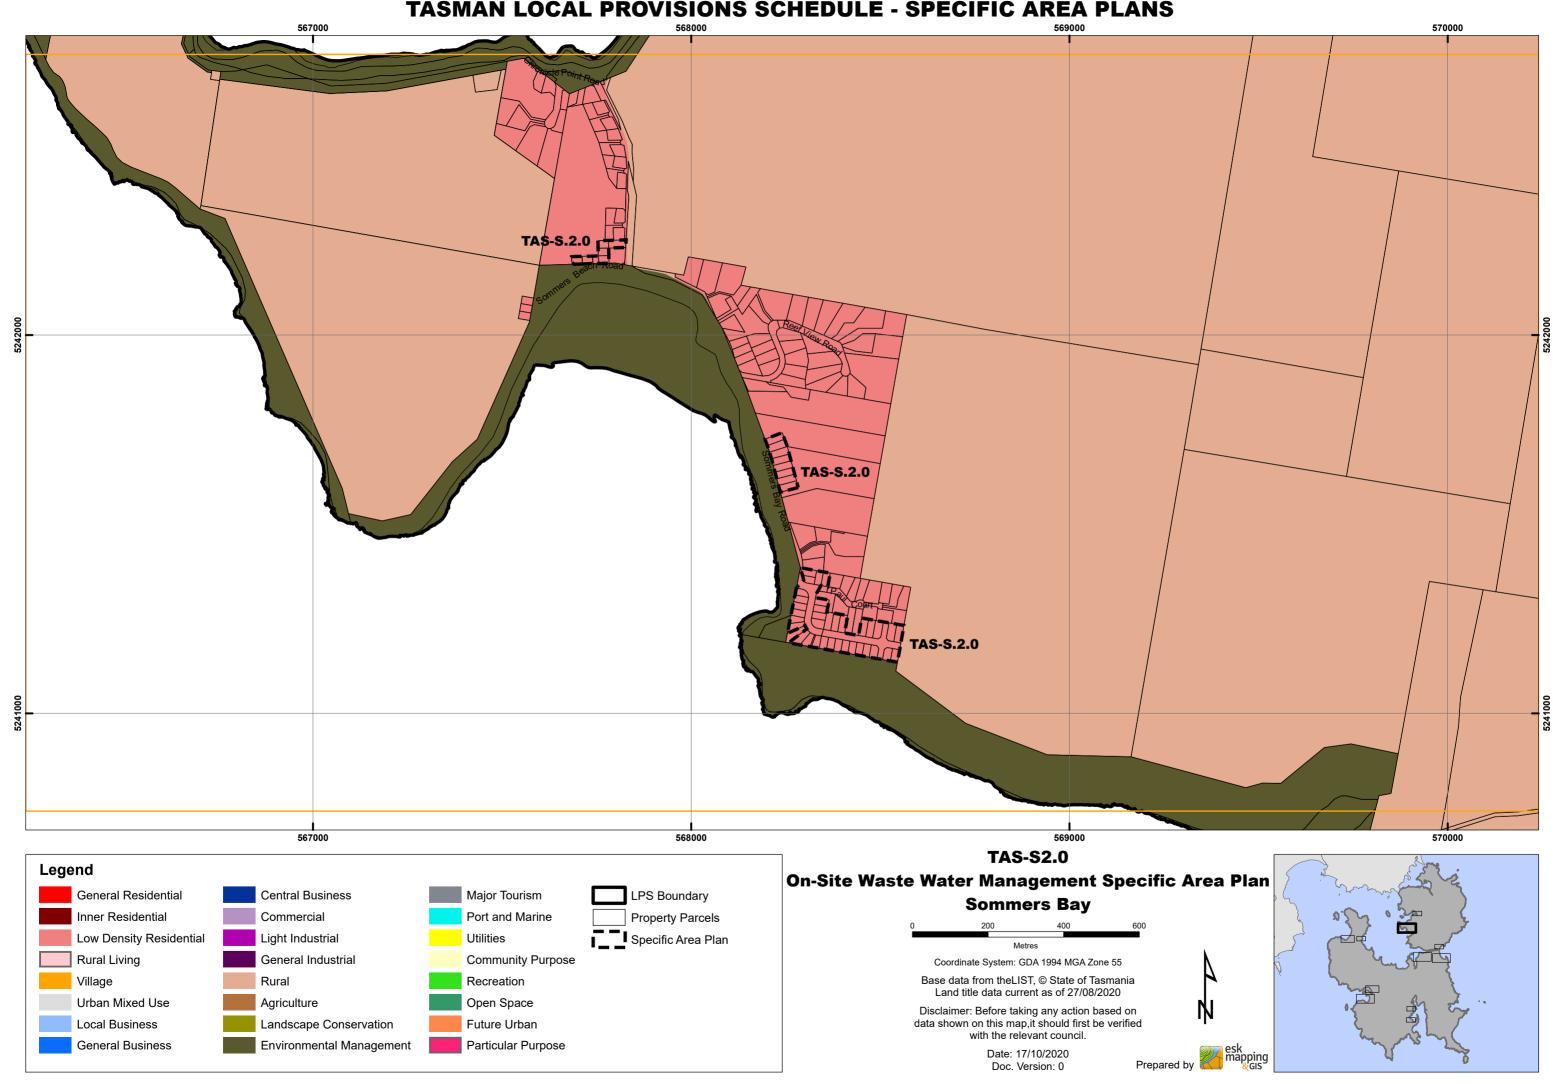

### **TASMAN LOCAL PROVISIONS SCHEDULE - SPECIFIC AREA PLANS** 574000 C **TAS-S.2.0 TAS-S.2.0** TAS-S.2.0 **TAS-S.2.0** TAS-S.2.0 C 574000 575000 576000 577000 578000 **TAS-S2.0** Legend On-Site Waste Water Management Specific Area Plan General Residential Central Business Major Tourism LPS Boundary **Eaglehawk Neck/Penzance** Port and Marine Inner Residential Commercial Property Parcels Specific Area Plan Low Density Residential Light Industrial Utilities Rural Living General Industrial Community Purpose Coordinate System: GDA 1994 MGA Zone 55 Base data from theLIST, © State of Tasmania Village Rural Recreation Land title data current as of 27/08/2020 Urban Mixed Use Open Space Agriculture Disclaimer: Before taking any action based on Future Urban data shown on this map, it should first be verified Local Business Landscape Conservation