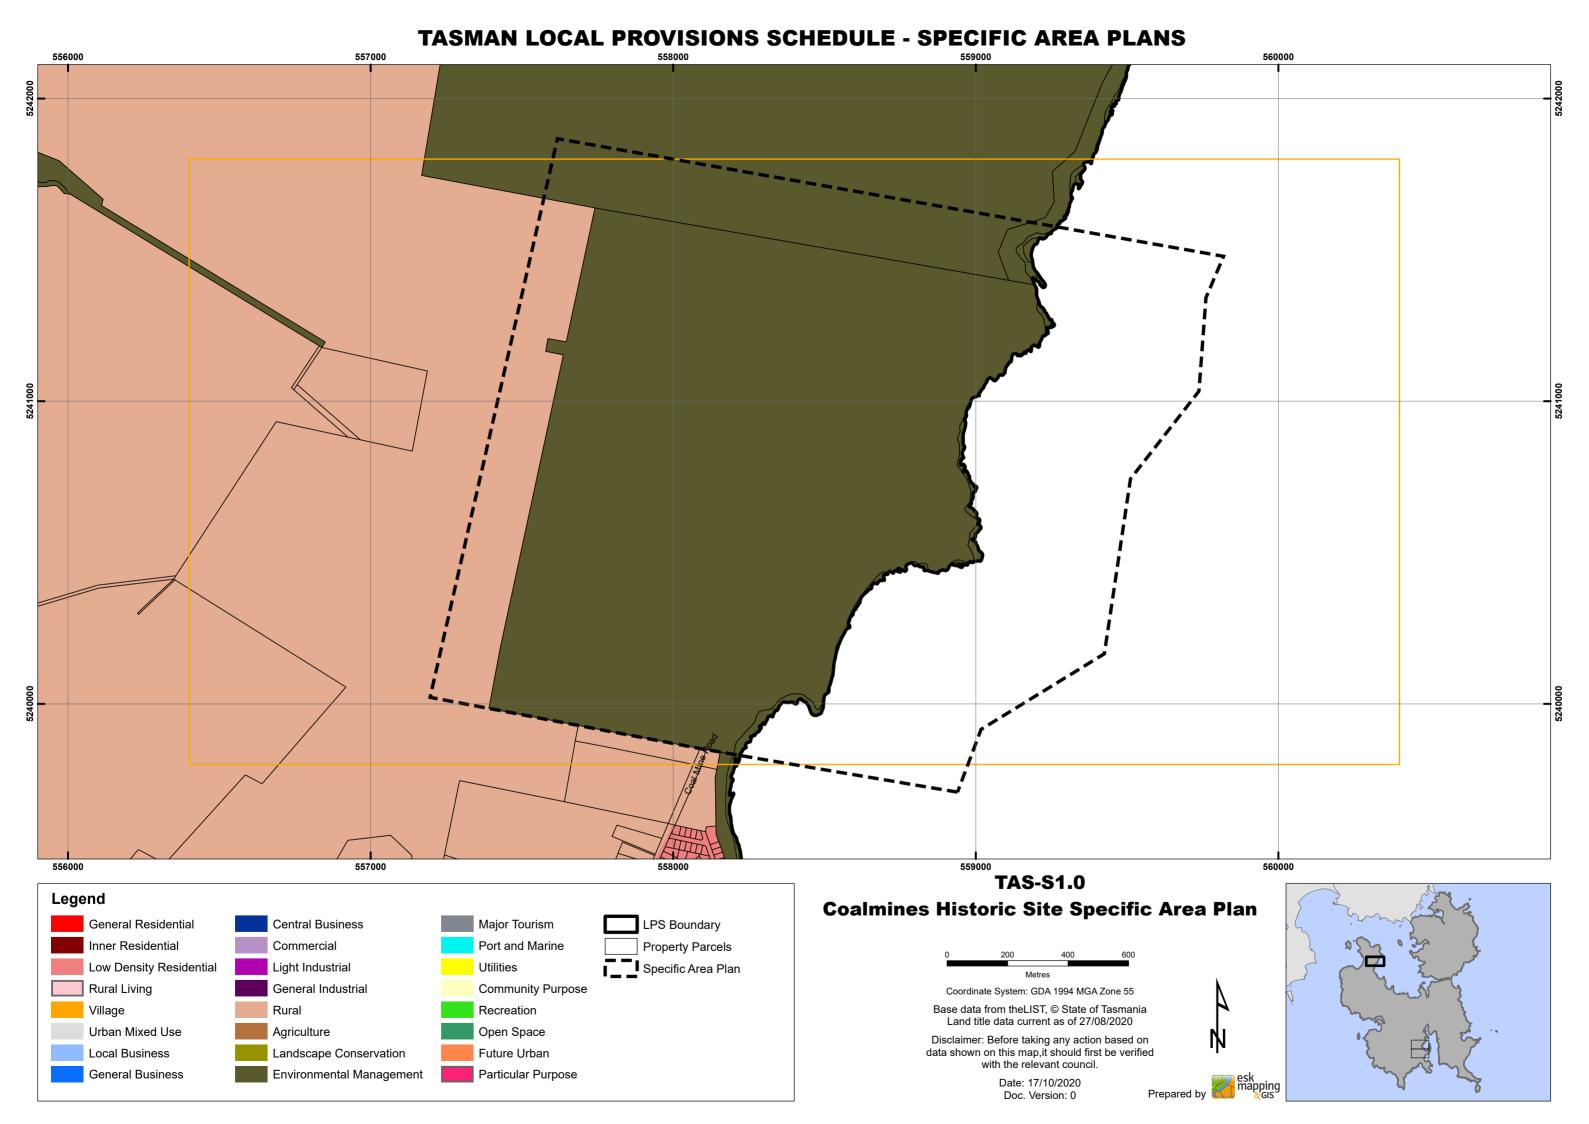

## **TASMAN LOCAL PROVISIONS SCHEDULE - SPECIFIC AREA PLANS** 567000 566000 570000 **Port Arthur Port Arthur** 568000 **TAS-S1.0** Legend **Port Arthur Historic Site Specific Area Plan** General Residential Central Business Major Tourism LPS Boundary **MAP 1 OF 2** Inner Residential Commercial Port and Marine Property Parcels Specific Area Plan Low Density Residential Light Industrial Utilities Rural Living General Industrial Community Purpose Coordinate System: GDA 1994 MGA Zone 55 Base data from the LIST, © State of Tasmania Village Rural Recreation Land title data current as of 27/08/2020 Urban Mixed Use Open Space Agriculture Disclaimer: Before taking any action based on data shown on this map,it should first be verified Local Business Future Urban Landscape Conservation with the relevant council. General Business **Environmental Management** Particular Purpose Date: 17/10/2020 Doc. Version: 0