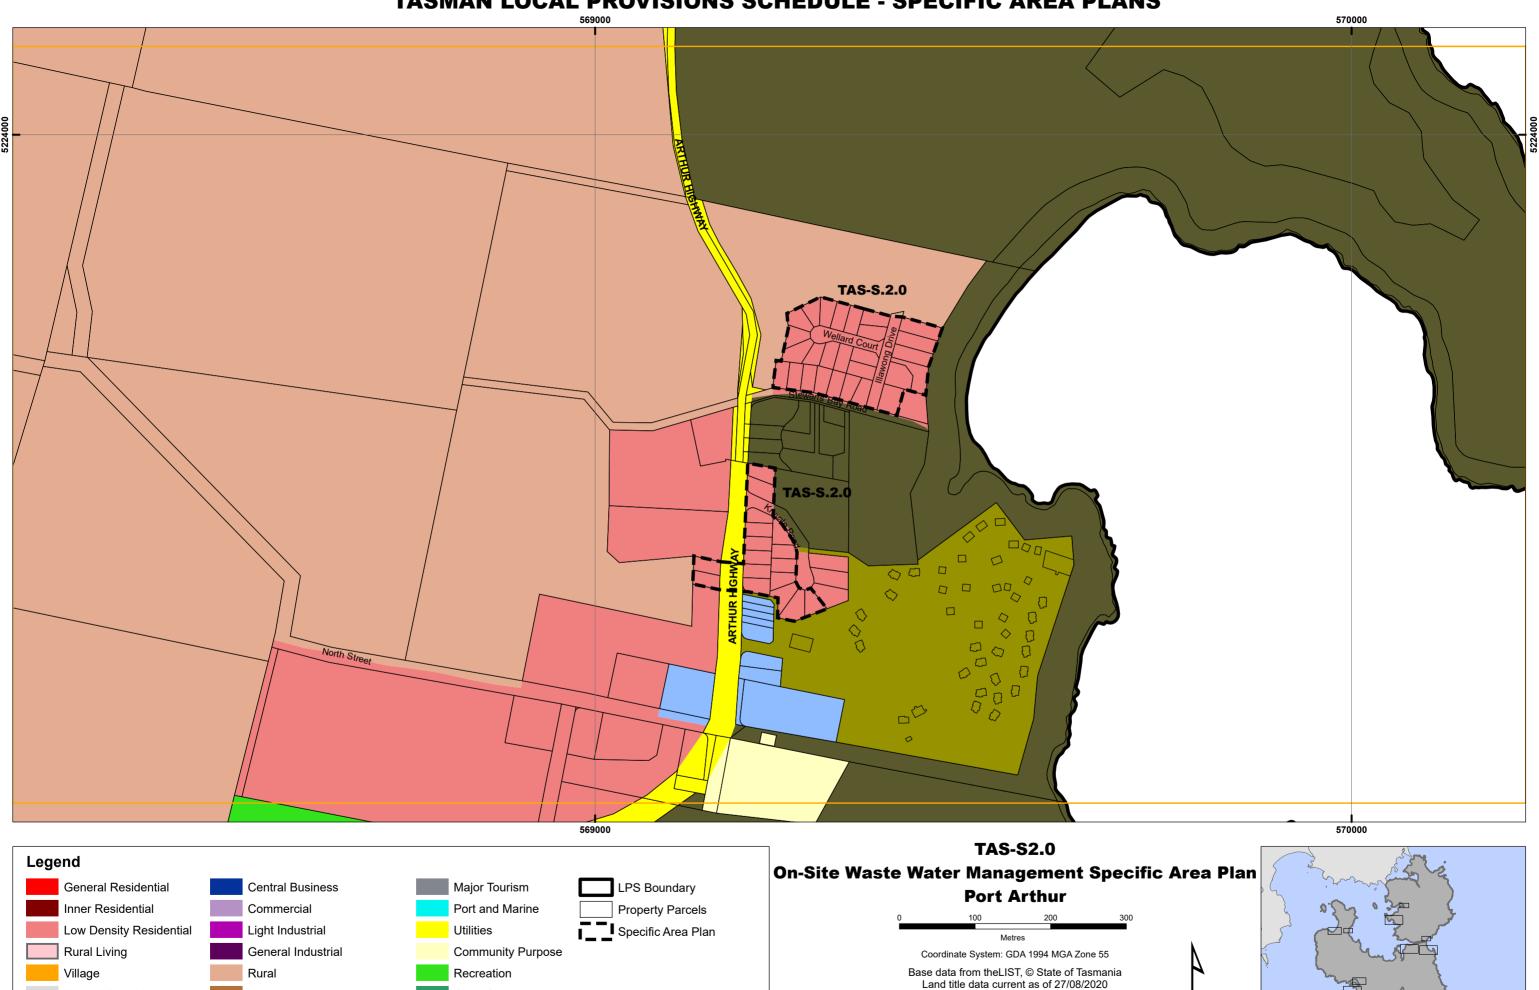

### **TASMAN LOCAL PROVISIONS SCHEDULE - SPECIFIC AREA PLANS** 574000 C **TAS-S.2.0 TAS-S.2.0** TAS-S.2.0 **TAS-S.2.0** TAS-S.2.0 C 574000 575000 576000 577000 578000 **TAS-S2.0** Legend On-Site Waste Water Management Specific Area Plan General Residential Central Business Major Tourism LPS Boundary **Eaglehawk Neck/Penzance** Port and Marine Inner Residential Commercial Property Parcels Specific Area Plan Low Density Residential Light Industrial Utilities Rural Living General Industrial Community Purpose Coordinate System: GDA 1994 MGA Zone 55 Base data from theLIST, © State of Tasmania Village Rural Recreation Land title data current as of 27/08/2020 Urban Mixed Use Open Space Agriculture Disclaimer: Before taking any action based on Future Urban data shown on this map, it should first be verified Local Business Landscape Conservation