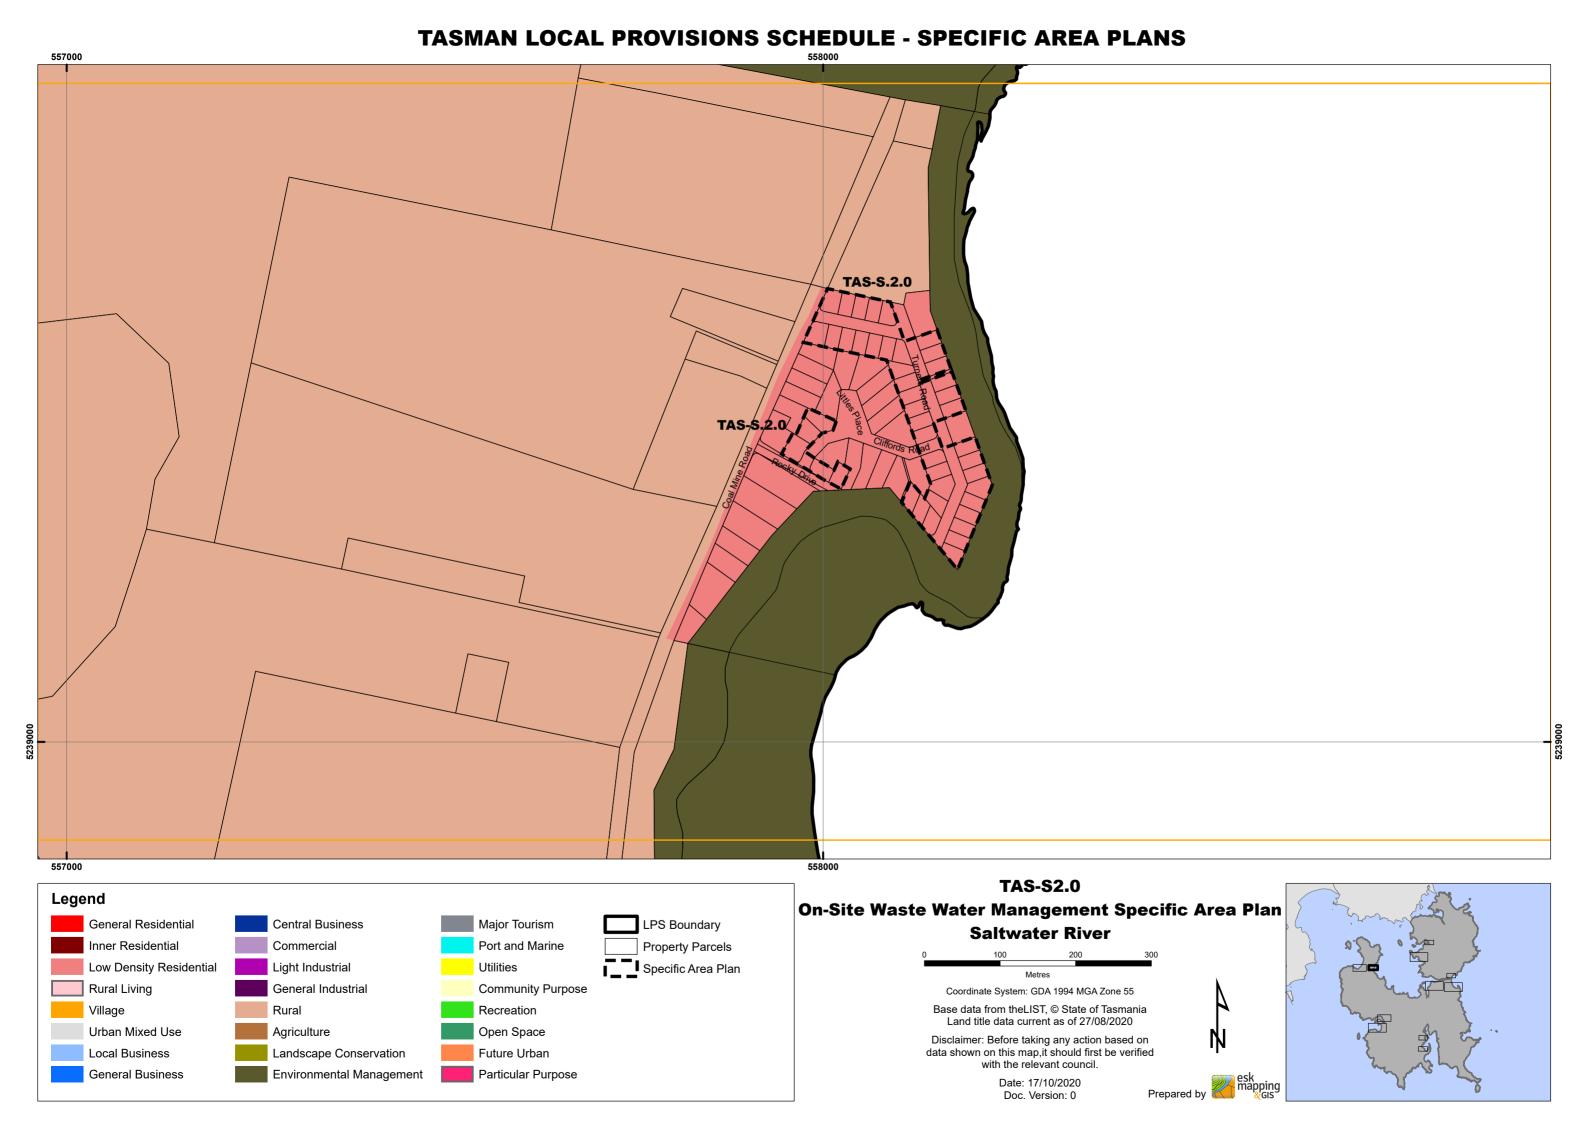

### TASMAN LOCAL PROVISIONS SCHEDULE - SPECIFIC AREA PLANS 573000 570000 TAS-\$.2.0 TAS-S.2.0 **TAS-S.2.0 TAS-S.2.0** C 571000 572000 **TAS-S2.0** Legend On-Site Waste Water Management Specific Area Plan General Residential Central Business Major Tourism LPS Boundary Eaglehawk Neck/Taranna Port and Marine Inner Residential Commercial Property Parcels Specific Area Plan Low Density Residential Light Industrial Utilities Rural Living General Industrial Community Purpose Coordinate System: GDA 1994 MGA Zone 55 Base data from theLIST, © State of Tasmania Village Rural Recreation Land title data current as of 27/08/2020 Urban Mixed Use Open Space Agriculture Disclaimer: Before taking any action based on Future Urban data shown on this map, it should first be verified Local Business Landscape Conservation with the relevant council. General Business **Environmental Management** Particular Purpose Date: 17/10/2020 Doc. Version: 0