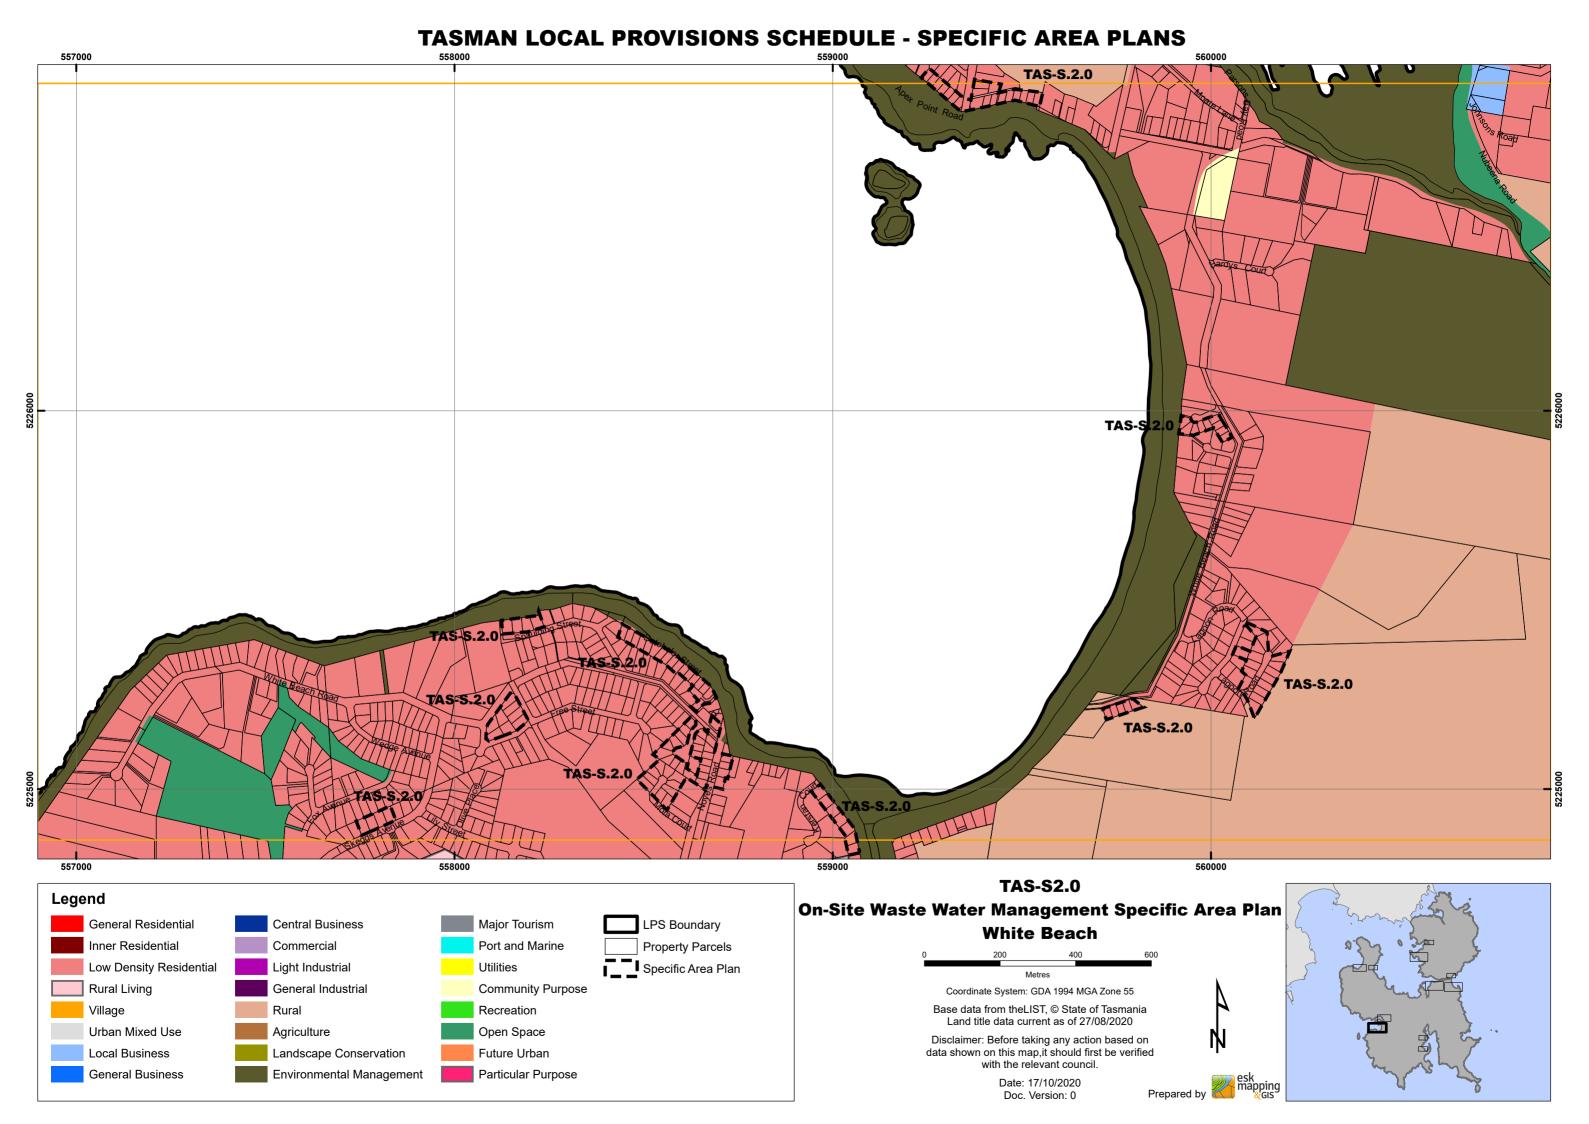

### TASMAN LOCAL PROVISIONS SCHEDULE - SPECIFIC AREA PLANS 573000 570000 TAS-\$.2.0 TAS-S.2.0 **TAS-S.2.0 TAS-S.2.0** C 571000 572000 **TAS-S2.0** Legend On-Site Waste Water Management Specific Area Plan General Residential Central Business Major Tourism LPS Boundary Eaglehawk Neck/Taranna Port and Marine Inner Residential Commercial Property Parcels Specific Area Plan Low Density Residential Light Industrial Utilities Rural Living General Industrial Community Purpose Coordinate System: GDA 1994 MGA Zone 55 Base data from theLIST, © State of Tasmania Village Rural Recreation Land title data current as of 27/08/2020 Urban Mixed Use Open Space Agriculture Disclaimer: Before taking any action based on Future Urban data shown on this map, it should first be verified Local Business Landscape Conservation with the relevant council. General Business **Environmental Management** Particular Purpose Date: 17/10/2020 Doc. Version: 0