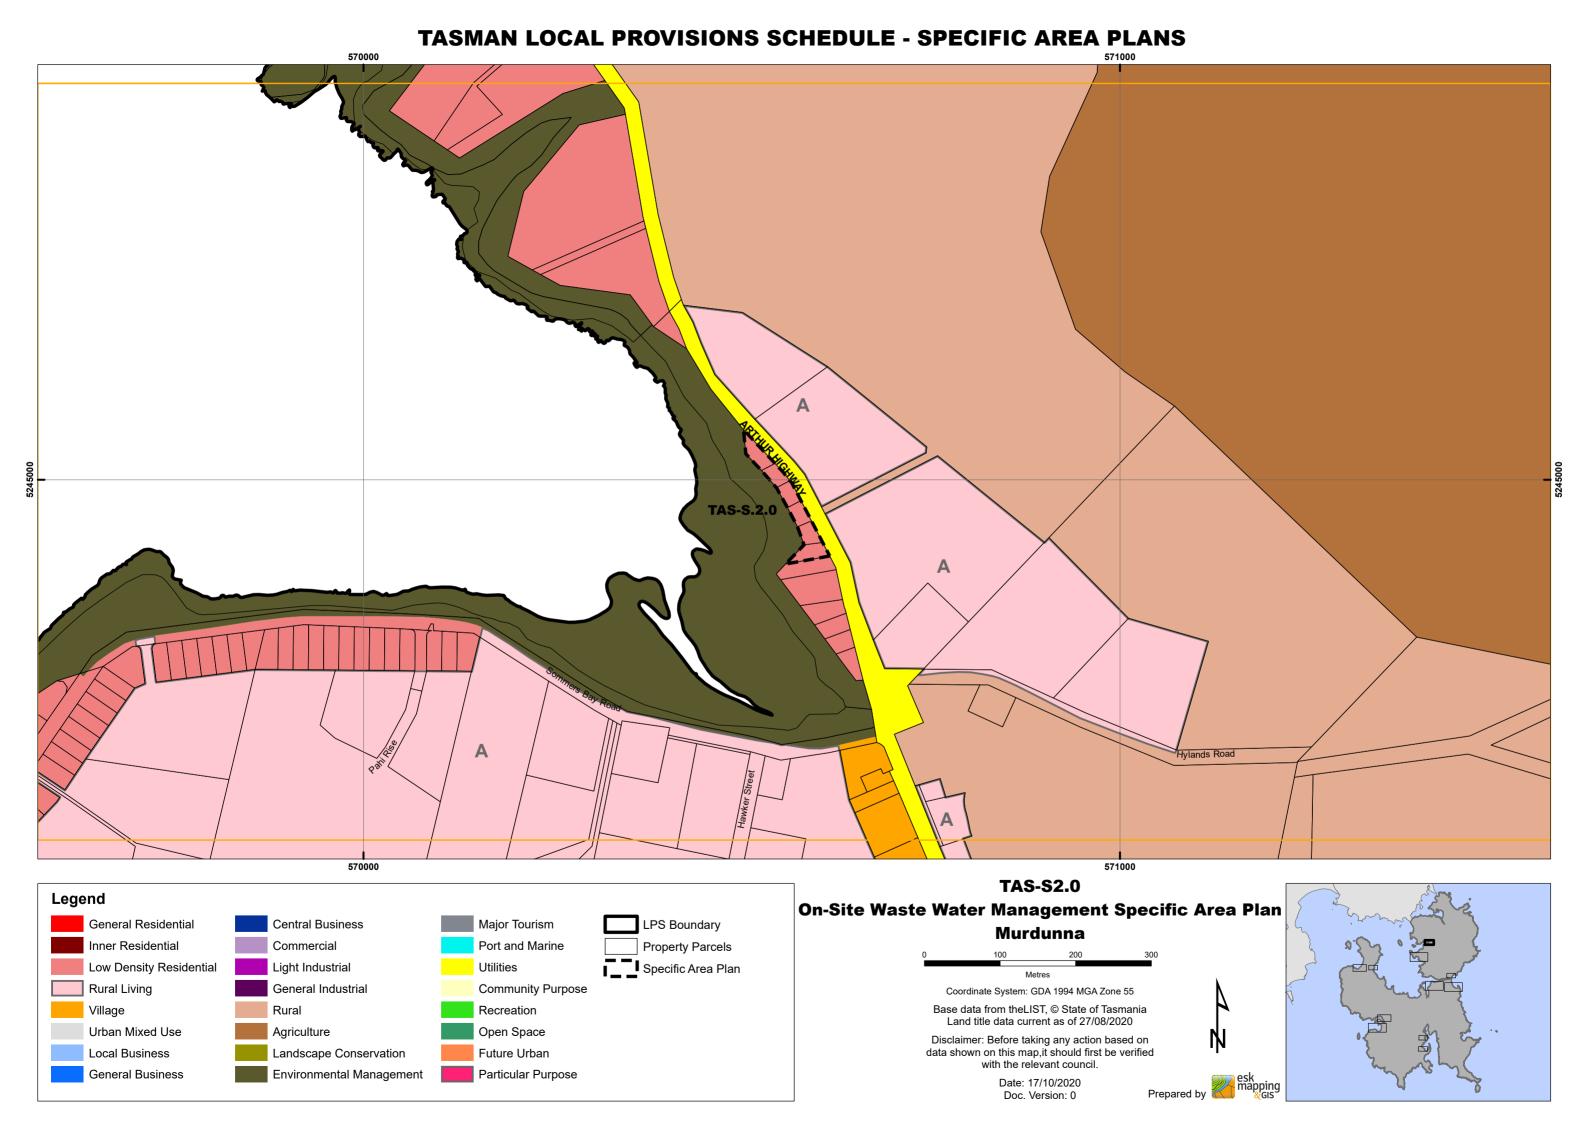

### TASMAN LOCAL PROVISIONS SCHEDULE - SPECIFIC AREA PLANS 573000 570000 TAS-\$.2.0 TAS-S.2.0 **TAS-S.2.0 TAS-S.2.0** C 571000 572000 **TAS-S2.0** Legend On-Site Waste Water Management Specific Area Plan General Residential Central Business Major Tourism LPS Boundary Eaglehawk Neck/Taranna Port and Marine Inner Residential Commercial Property Parcels Specific Area Plan Low Density Residential Light Industrial Utilities Rural Living General Industrial Community Purpose Coordinate System: GDA 1994 MGA Zone 55 Base data from theLIST, © State of Tasmania Village Rural Recreation Land title data current as of 27/08/2020 Urban Mixed Use Open Space Agriculture Disclaimer: Before taking any action based on Future Urban data shown on this map, it should first be verified Local Business Landscape Conservation with the relevant council. General Business **Environmental Management** Particular Purpose Date: 17/10/2020 Doc. Version: 0