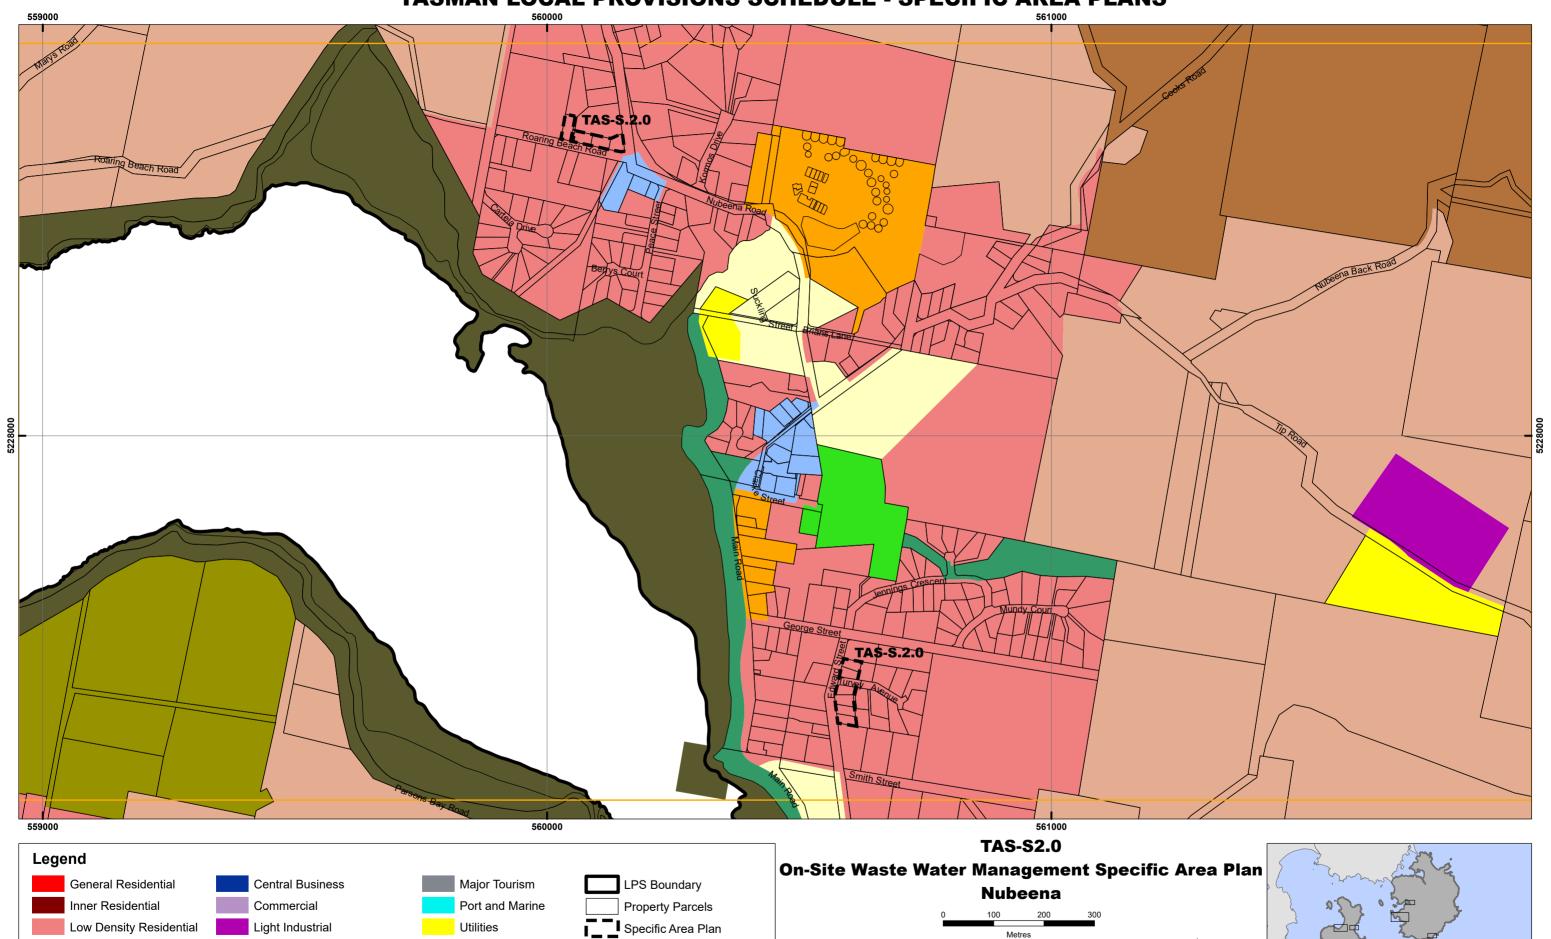

## **TASMAN LOCAL PROVISIONS SCHEDULE - SPECIFIC AREA PLANS** 567000 566000 570000 **Port Arthur Port Arthur** 568000 **TAS-S1.0** Legend **Port Arthur Historic Site Specific Area Plan** General Residential Central Business Major Tourism LPS Boundary **MAP 1 OF 2** Inner Residential Commercial Port and Marine Property Parcels Specific Area Plan Low Density Residential Light Industrial Utilities Rural Living General Industrial Community Purpose Coordinate System: GDA 1994 MGA Zone 55 Base data from the LIST, © State of Tasmania Village Rural Recreation Land title data current as of 27/08/2020 Urban Mixed Use Open Space Agriculture Disclaimer: Before taking any action based on data shown on this map,it should first be verified Local Business Future Urban Landscape Conservation with the relevant council. General Business **Environmental Management** Particular Purpose Date: 17/10/2020 Doc. Version: 0