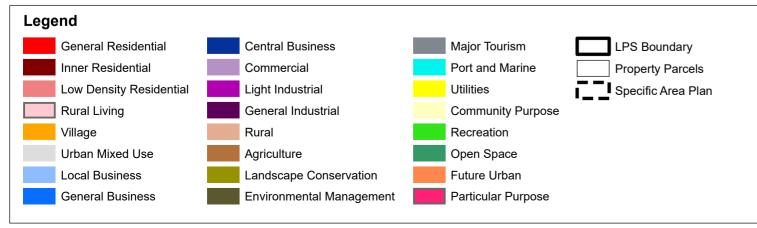

## **TASMAN LOCAL PROVISIONS SCHEDULE - SPECIFIC AREA PLANS** 567000 566000 570000 566000 567000 568000 571000 **TAS-S1.0** Legend **Port Arthur Historic Site Specific Area Plan** General Residential Central Business Major Tourism LPS Boundary **MAP 2 OF 2** Port and Marine Inner Residential Commercial Property Parcels Specific Area Plan Low Density Residential Light Industrial Utilities Rural Living General Industrial Community Purpose Coordinate System: GDA 1994 MGA Zone 55 Base data from the LIST, © State of Tasmania Land title data current as of 27/08/2020 Village Rural Recreation Urban Mixed Use Open Space Agriculture Disclaimer: Before taking any action based on data shown on this map,it should first be verified Local Business Future Urban Landscape Conservation with the relevant council. General Business **Environmental Management** Particular Purpose Date: 17/10/2020 Doc. Version: 0