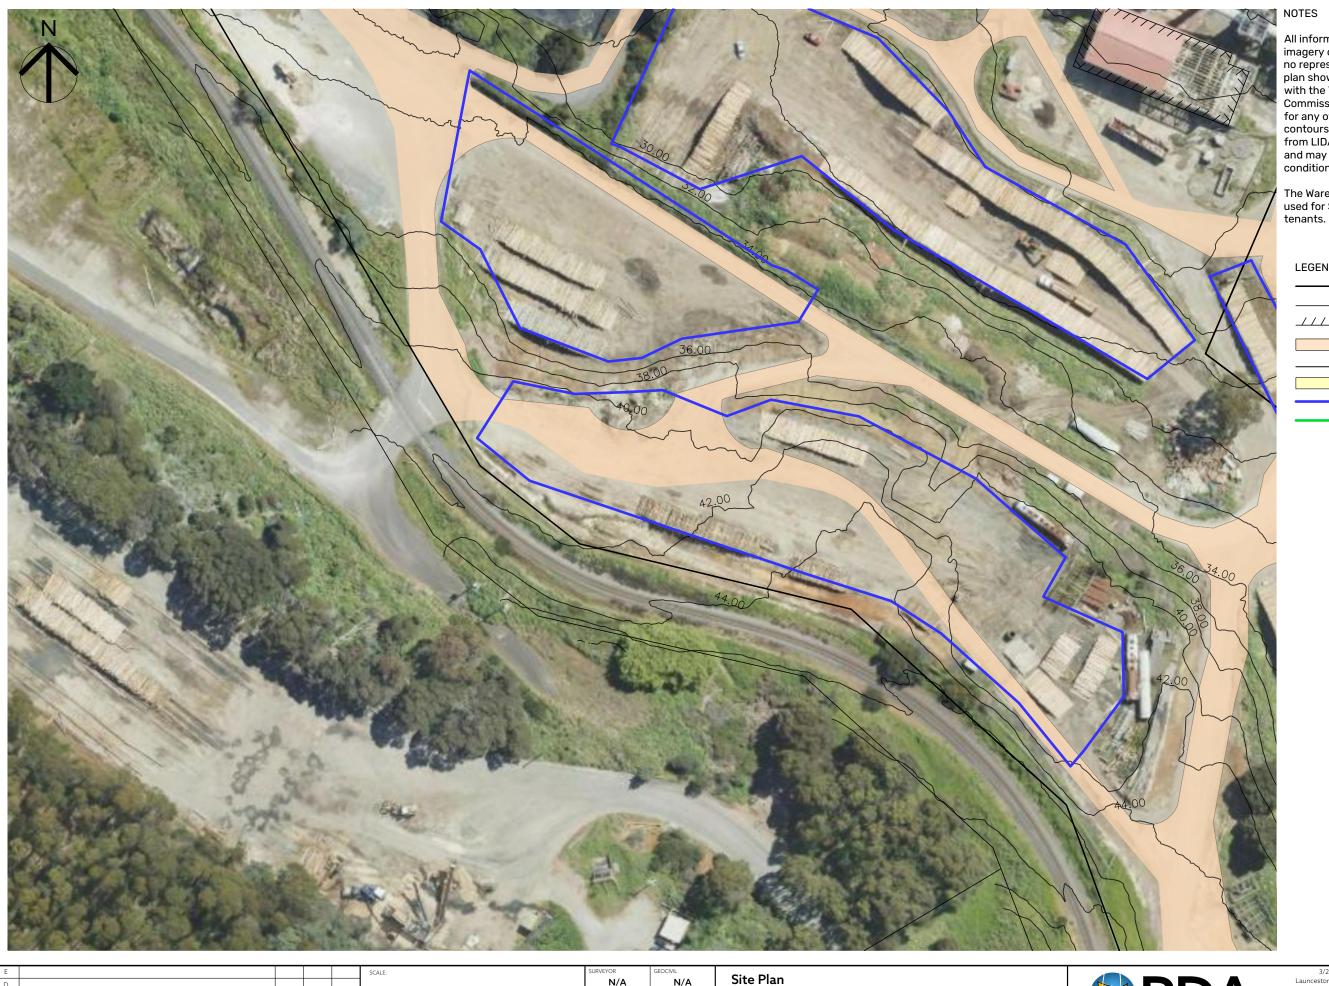

LK

26/03/2024

FR 145244/1

**Hazel Brothers** 

Massey Green Drive, South Burnie

N/A

All information shown is from aerial imagery or from ListMap and may no represent current situation. The plan shown is for discussion only with the Tasmanian Planning Commission and shouldnt be used for any other purpose. The contours have been generated from LIDAR available from ELVIS and may be different to present and may be different to present condition.

The Warehouse is used presently used for Storage for number of

## LEGEND

Title boundary Surrounding boundary \_//// Building

Internal Movement 2m Contour

Parking

Approved Storage

Proposed Storage

Sheet 7

SURVEYORS, ENGINEERS & PLANNERS