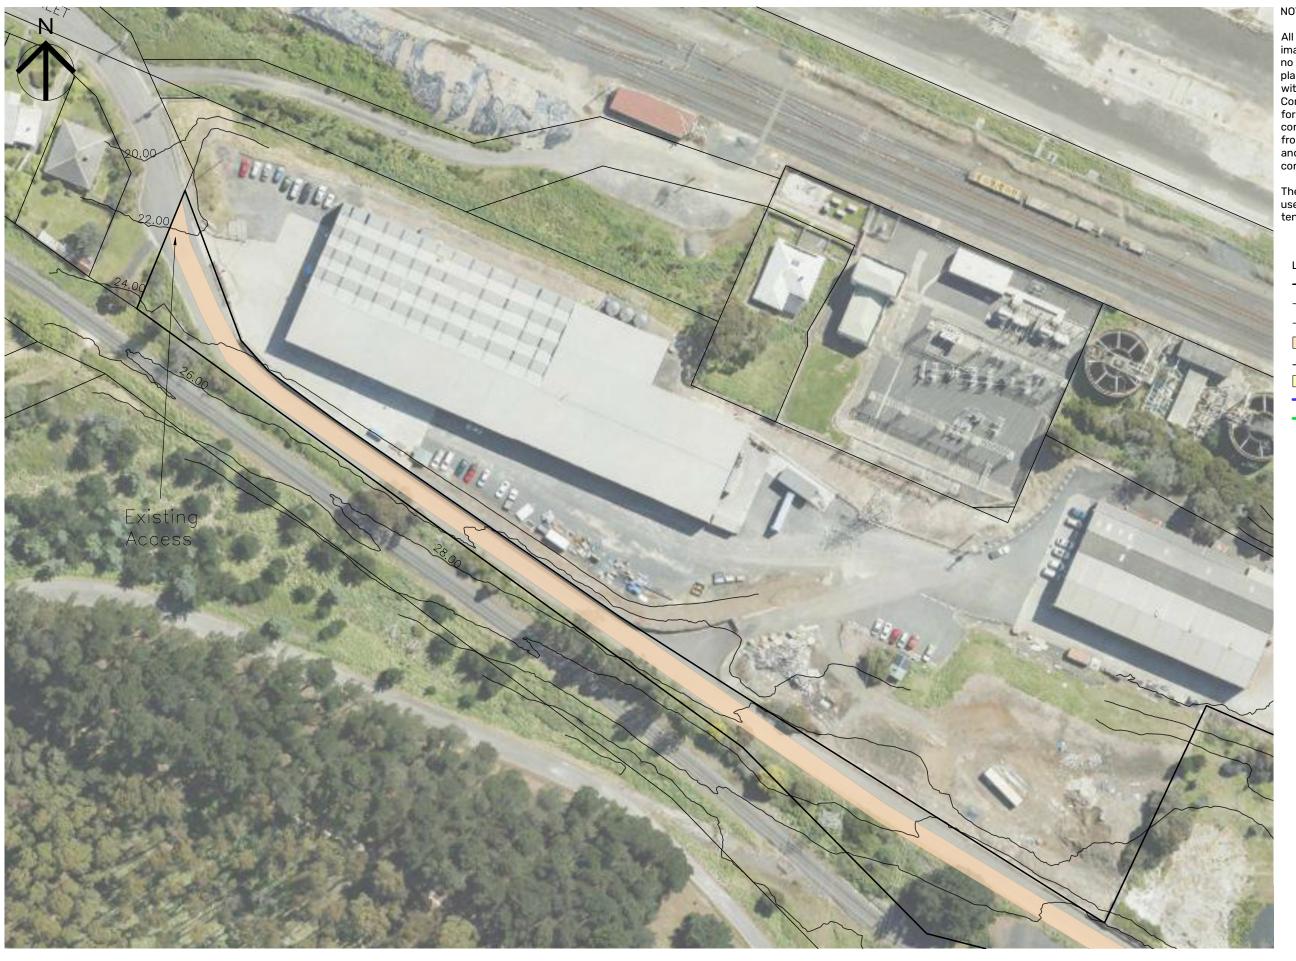

## NOTES

All information shown is from aerial imagery or from ListMap and may no represent current situation. The no represent current situation. The plan shown is for discussion only with the Tasmanian Planning Commission and shouldnt be used for any other purpose. The contours have been generated from LIDAR available from ELVIS and may be different to present and may be different to present condition.

The Warehouse is used presently used for Storage for number of tenants.

## LEGEND

Title boundary Surrounding boundary

\_//// Building

Internal Movement

2m Contour

Parking

Approved Storage

Proposed Storage

Sheet 3

SURVEYORS, ENGINEERS & PLANNERS

| 3/23 Brisbane Stree       |
|---------------------------|
| Launceston, Tasmania, 725 |
| PHONE: +61 03 6331 409    |
| FAX: +61 03 6334 309      |
| EMAIL: pda.ltn@pda.com.a  |
| www.pda.com.a             |
| Also at: Hobart, Burni    |
|                           |