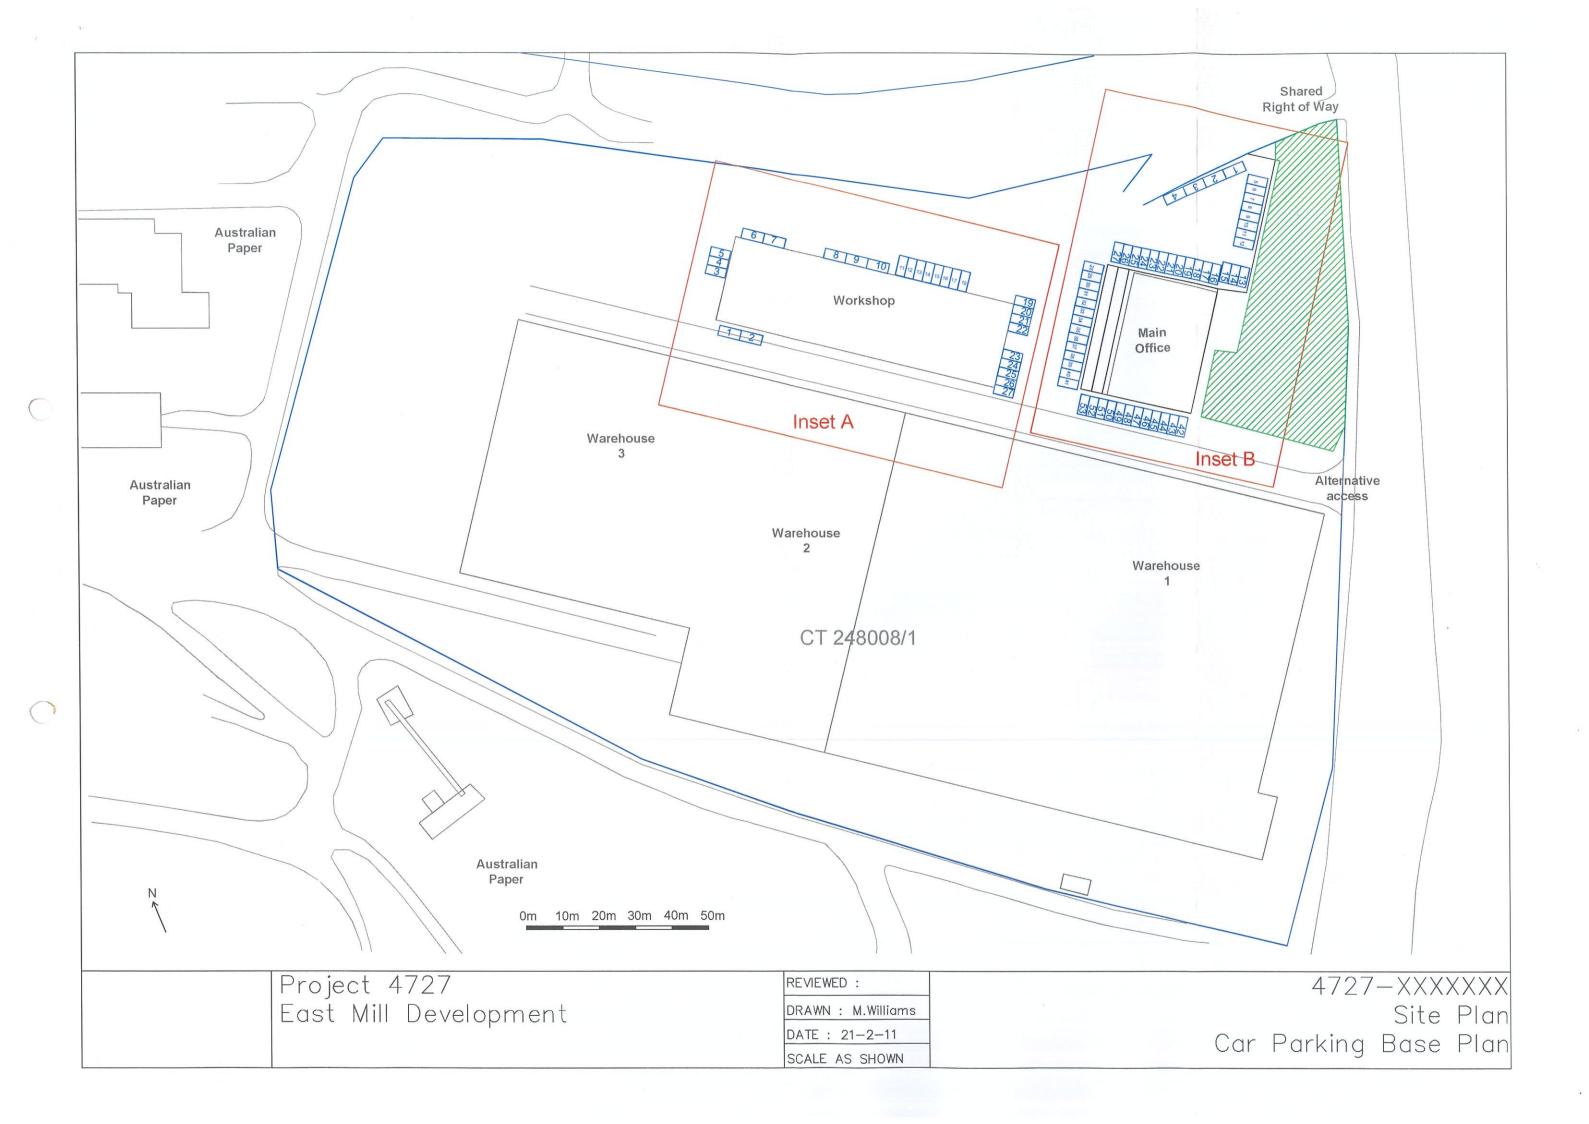

orage

Sheet 7

SURVEYORS, ENGINEERS & PLANNERS

| 3/23 Brisbane Street       |
|----------------------------|
| Launceston, Tasmania, 7250 |
| PHONE: +61 03 6331 4099    |
| FAX: +61 03 6334 3098      |
| EMAIL: pda.ltn@pda.com.ai  |
| www.pda.com.ai             |
| Also at: Hobart, Burnie    |
|                            |

| 3/23 Brisbane Street,                                              | SCALE      | PAPER   |
|--------------------------------------------------------------------|------------|---------|
| nceston, Tasmania, 7250<br>PHONE: +61 03 6331 4099                 | 1:1000     | (A3)    |
| FAX: +61 03 6334 3098<br>IAIL: pda.ltn@pda.com.au                  | JOB NUMBER | DRAWING |
| www.pda.com.au<br>Also at: Hobart, Burnie,<br>Devonport & Kingston | 49562 -    | P01     |