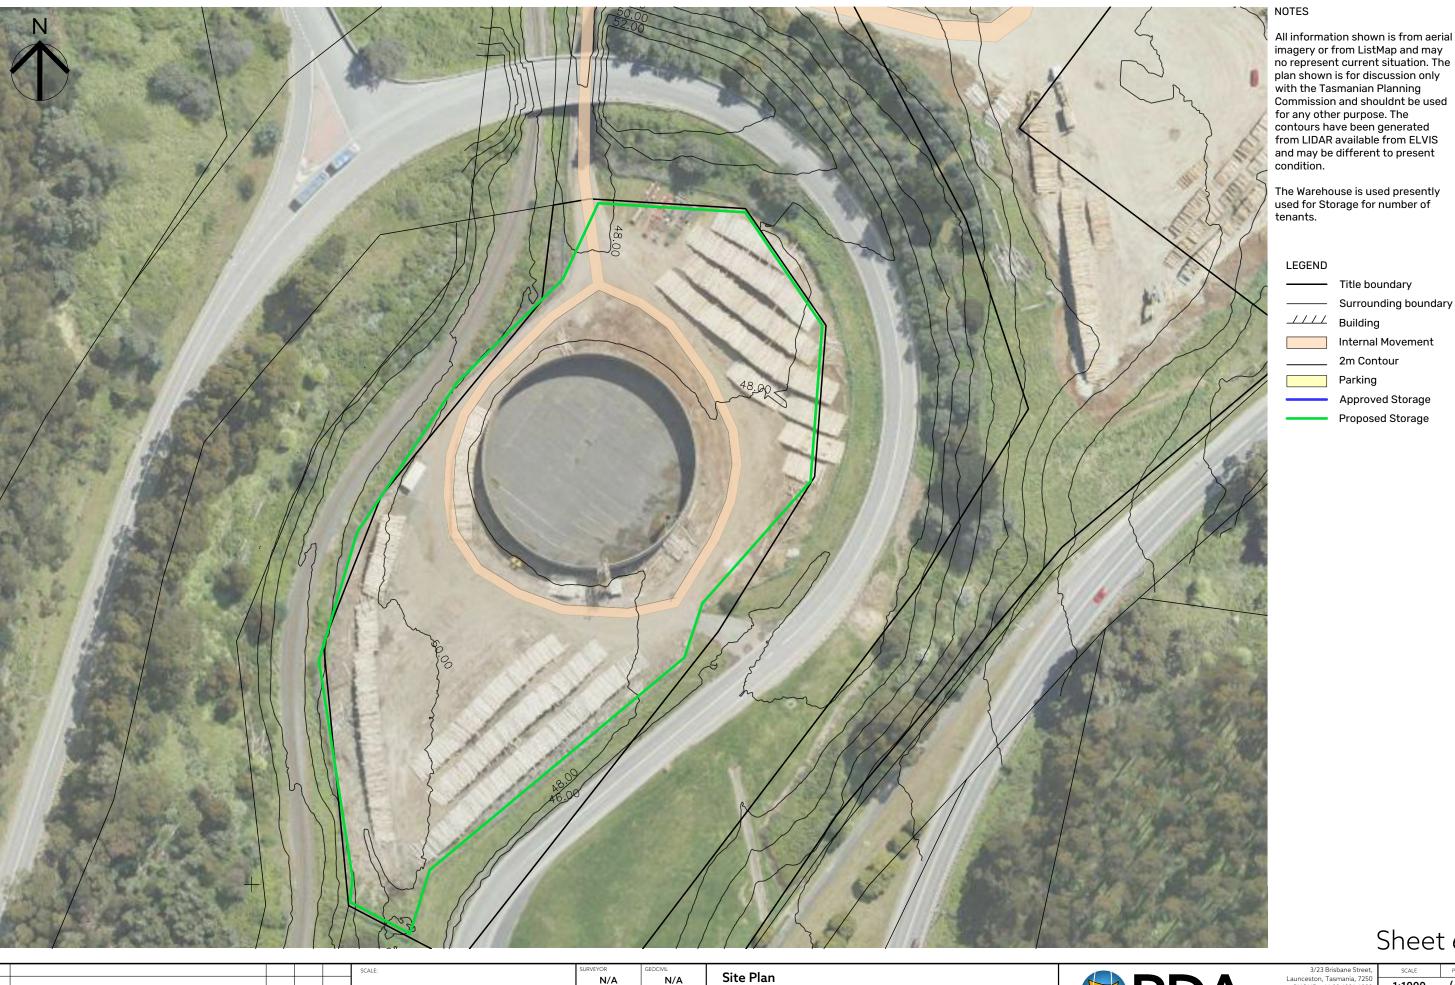

## NOTES

All information shown is from aerial imagery or from ListMap and may no represent current situation. The no represent current situation. The plan shown is for discussion only with the Tasmanian Planning Commission and shouldnt be used for any other purpose. The contours have been generated from LIDAR available from ELVIS and may be different to present and may be different to present condition.

The Warehouse is used presently used for Storage for number of tenants.

## LEGEND

Title boundary Surrounding boundary

\_//// Building

Internal Movement

2m Contour

Parking

Approved Storage

Proposed Storage