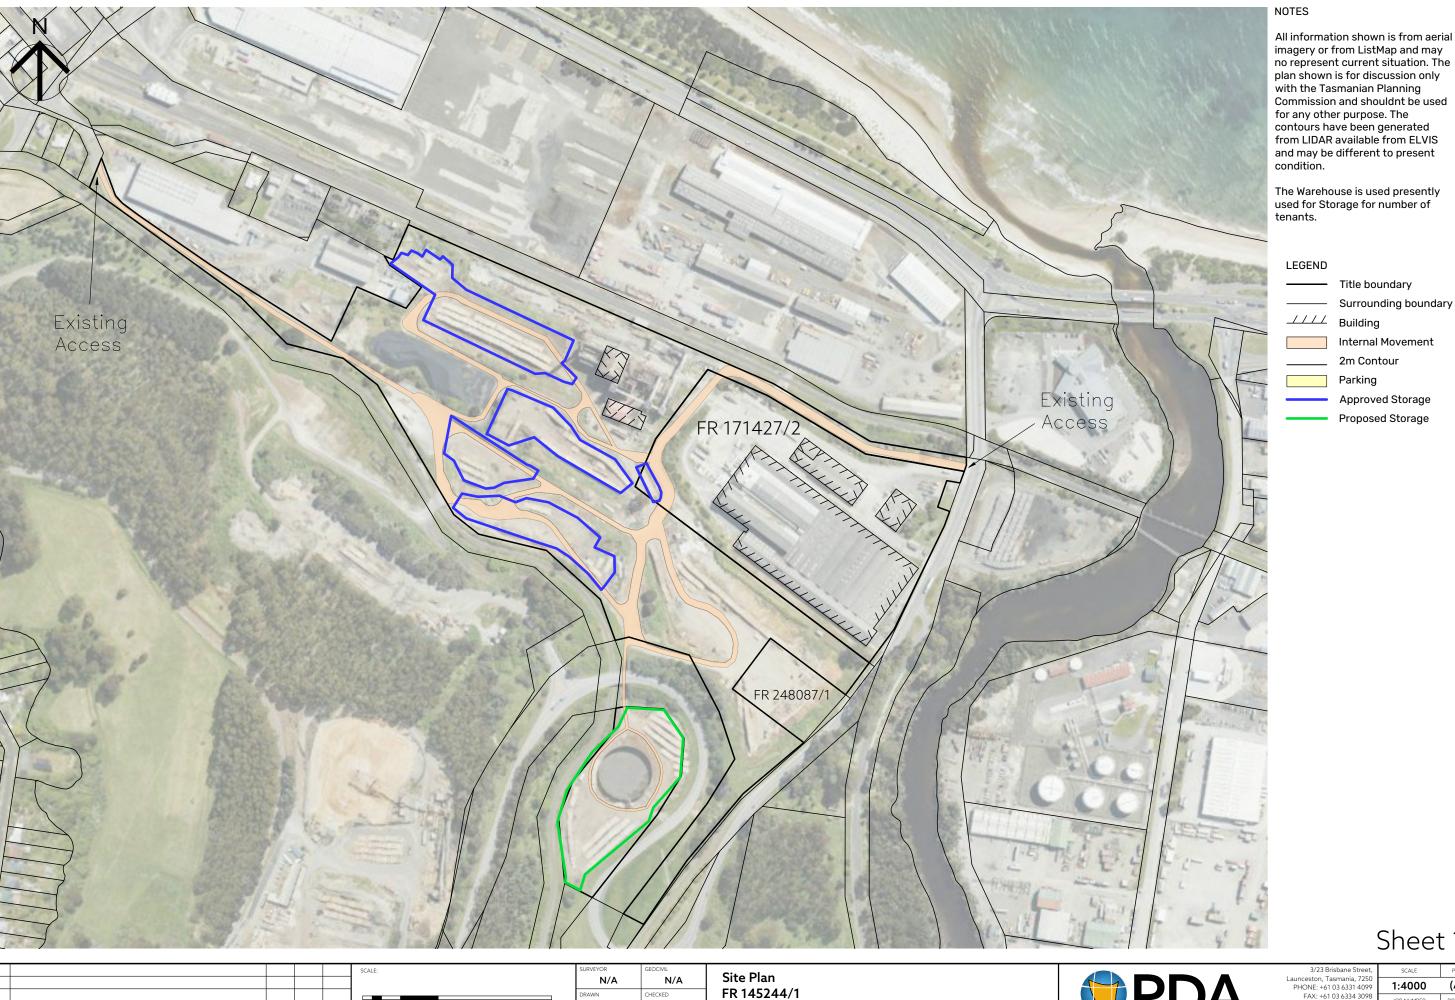

1:4000 (A3) JOB NUMBER 49562 - P01

Sheet 1

Title boundary

2m Contour Parking

Surrounding boundary

Internal Movement

Approved Storage Proposed Storage

All information shown is from aerial imagery or from ListMap and may no represent current situation. The plan shown is for discussion only with the Tasmanian Planning Commission and shouldnt be used for any other purpose. The contours have been generated from LIDAR available from ELVIS and may be different to present and may be different to present condition.

The Warehouse is used presently used for Storage for number of tenants.

# LEGEND

Title boundary Surrounding boundary

\_//// Building

Internal Movement

2m Contour

Parking

Approved Storage

Proposed Storage