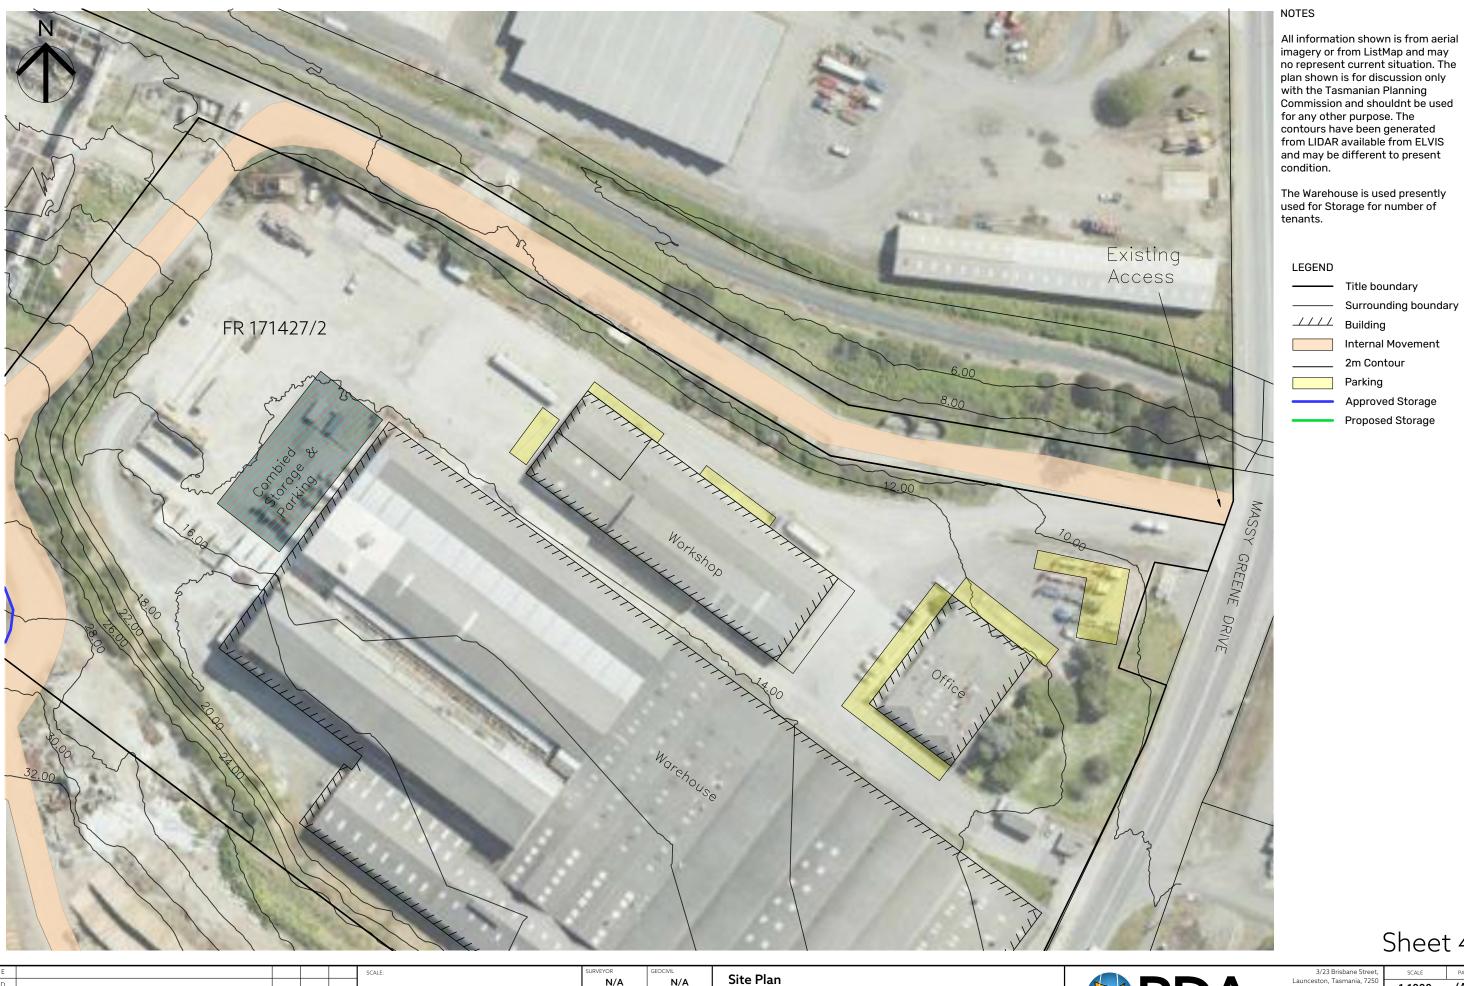

Sheet 4

Title boundary

2m Contour Parking

Surrounding boundary

Internal Movement

Approved Storage Proposed Storage

LK

Massey Green Drive, South Burnie

LK

26/03/2024

FR 145244/1

**Hazel Brothers** 

Massey Green Drive, South Burnie

N/A

All information shown is from aerial imagery or from ListMap and may no represent current situation. The plan shown is for discussion only with the Tasmanian Planning Commission and shouldnt be used for any other purpose. The contours have been generated from LIDAR available from ELVIS and may be different to present and may be different to present condition.

The Warehouse is used presently used for Storage for number of

## LEGEND

Title boundary Surrounding boundary \_//// Building

Internal Movement 2m Contour

Parking

Approved Storage

Proposed Storage

Sheet 7

SURVEYORS, ENGINEERS & PLANNERS