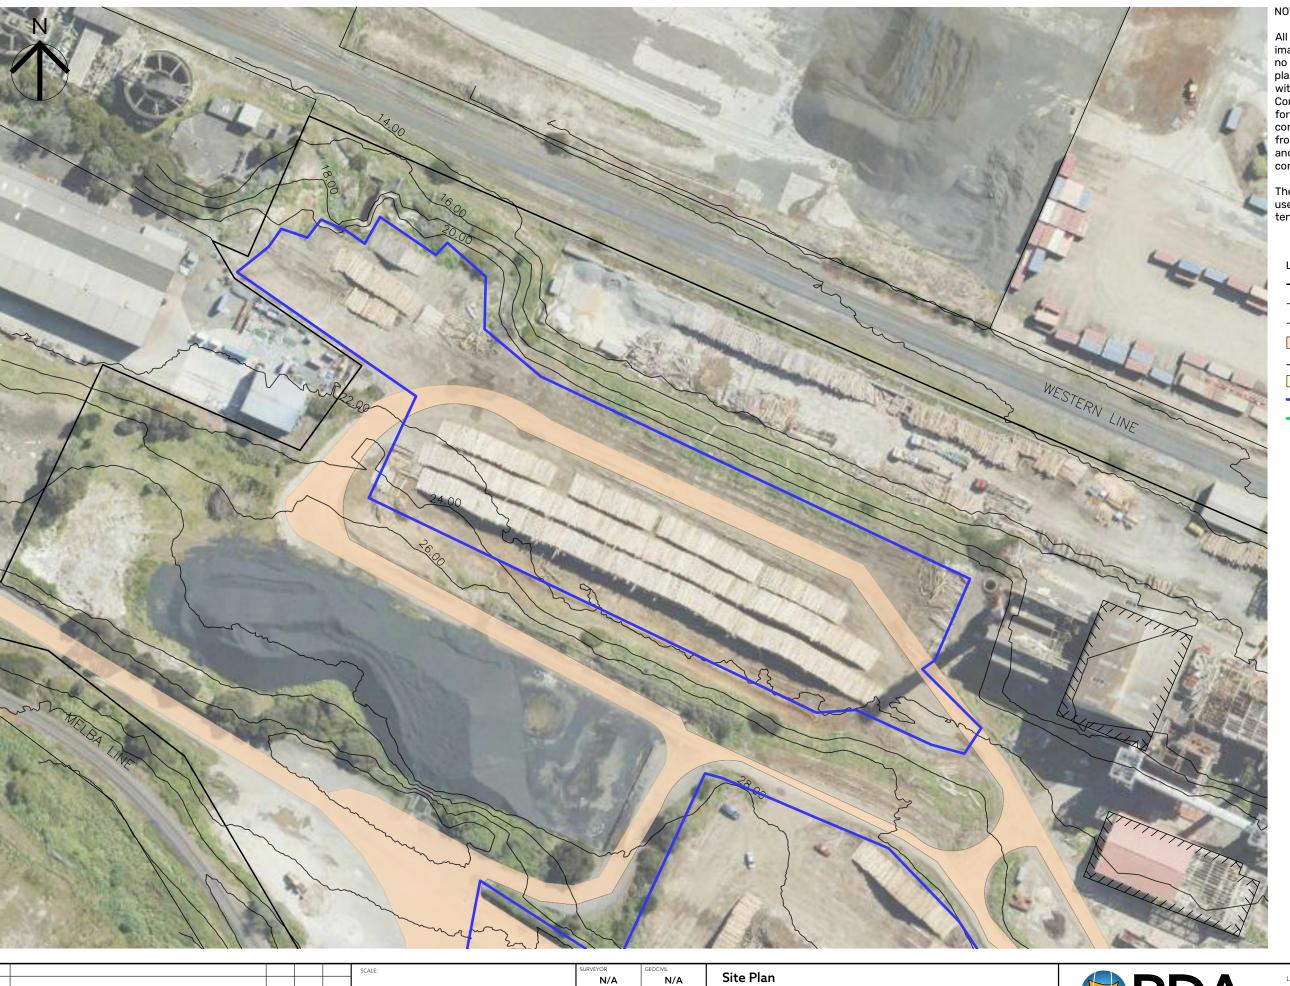

## NOTES

All information shown is from aerial imagery or from ListMap and may no represent current situation. The no represent current situation. The plan shown is for discussion only with the Tasmanian Planning Commission and shouldnt be used for any other purpose. The contours have been generated from LIDAR available from ELVIS and may be different to present and may be different to present condition.

The Warehouse is used presently used for Storage for number of tenants.

## LEGEND

Title boundary Surrounding boundary

\_//// Building

Internal Movement

2m Contour

Parking

Approved Storage

Proposed Storage

Sheet 3

SURVEYORS, ENGINEERS & PLANNERS

| 3/23 Brisbane Stree       |
|---------------------------|
| Launceston, Tasmania, 725 |
| PHONE: +61 03 6331 409    |
| FAX: +61 03 6334 309      |
| EMAIL: pda.ltn@pda.com.a  |
| www.pda.com.a             |
| Also at: Hobart, Burni    |
|                           |