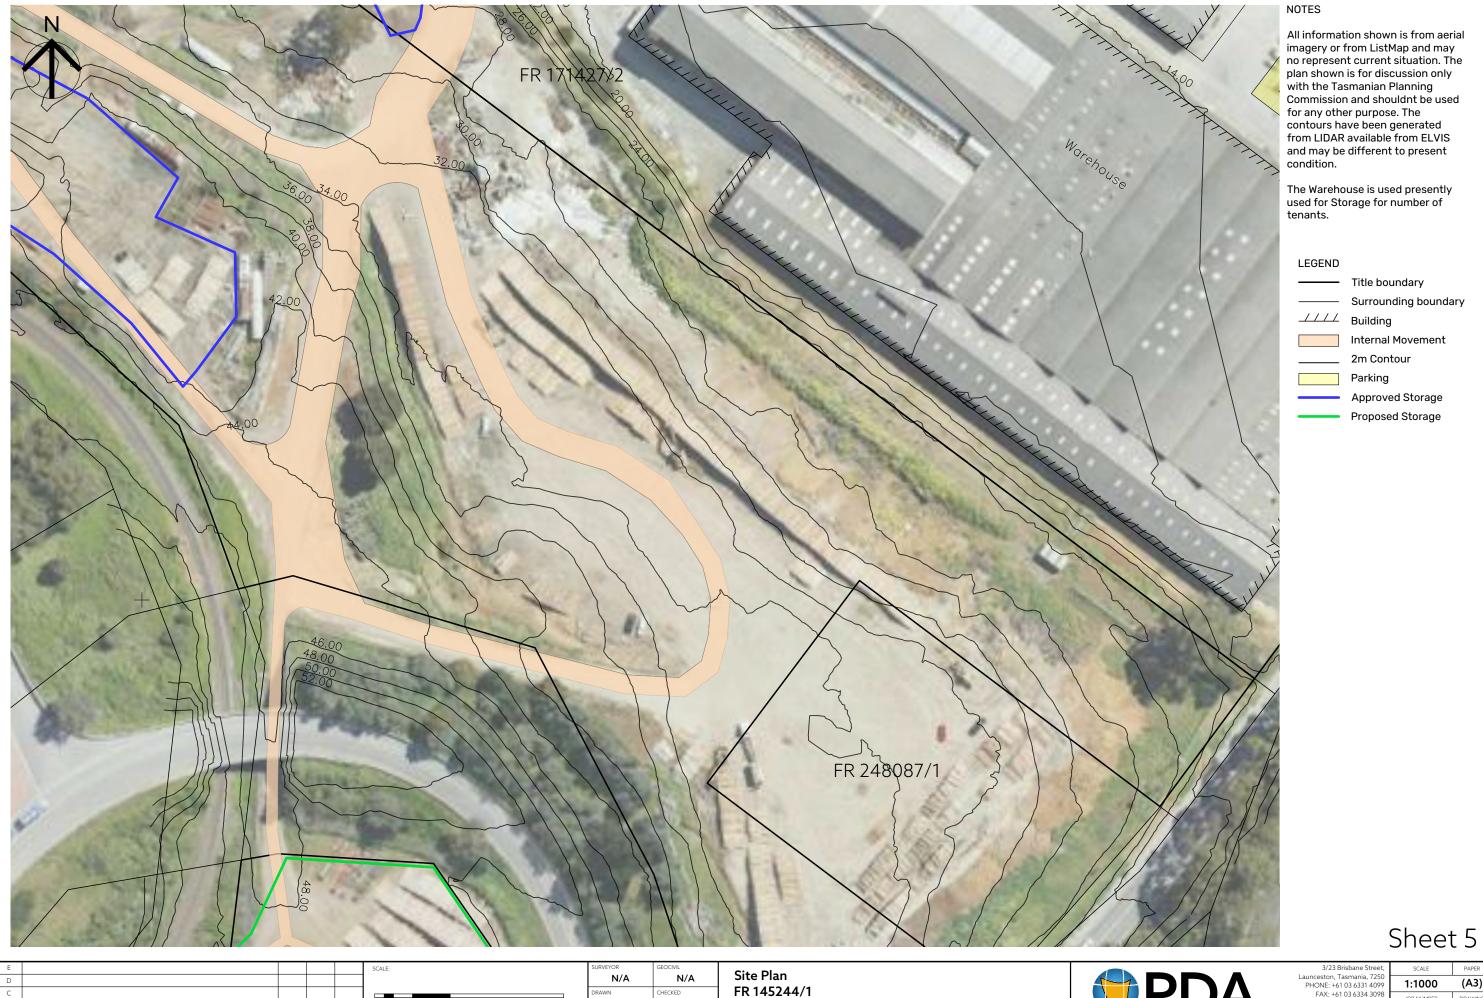

1:4000 (A3) JOB NUMBER 49562 - P01

Sheet 1

Title boundary

2m Contour Parking

Surrounding boundary

Internal Movement

Approved Storage Proposed Storage

All information shown is from aerial imagery or from ListMap and may no represent current situation. The plan shown is for discussion only with the Tasmanian Planning Commission and shouldnt be used for any other purpose. The contours have been generated from LIDAR available from ELVIS and may be different to present and may be different to present condition.

The Warehouse is used presently used for Storage for number of tenants.

# LEGEND

Title boundary Surrounding boundary

\_//// Building

Internal Movement

2m Contour

Parking

Approved Storage

Proposed Storage