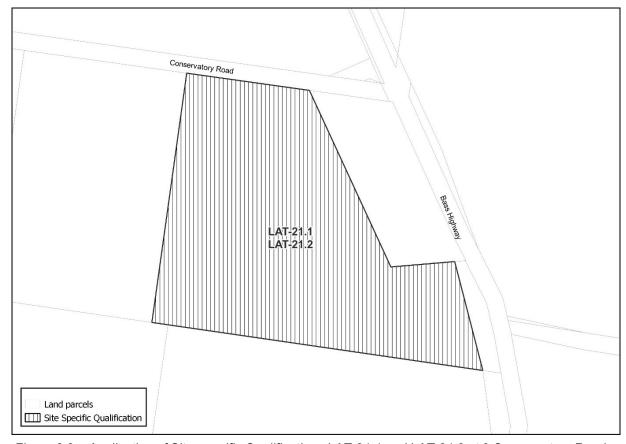

## **AMENDMENT 8.2**

Apply the Site-specific Qualifications overlay and clause number annotations to the land at 9 Conservatory Road, Sassafras folio of the Register 213008/1 as shown in Figure 8.2 below:

Figure 8.2 – Application of Site-specific Qualifications LAT-21.1 and LAT-21.2 at 9 Conservatory Road, Sassafras