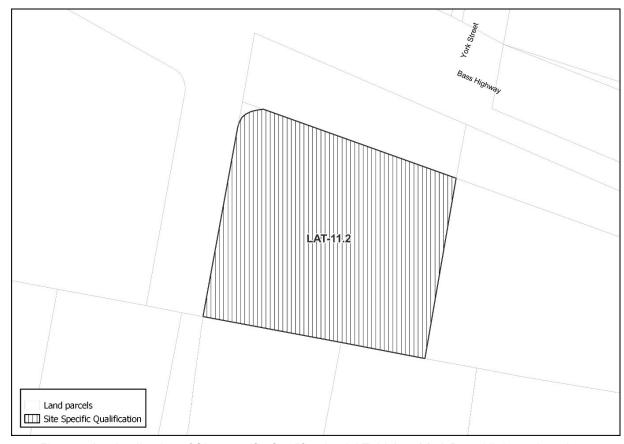

## **AMENDMENT 7.2**

Apply the Site-specific Qualifications overlay and clause number annotation to the land at 8659 Bass Highway Latrobe folio of the Register 199384/1 as shown in Figure 7.2 below:

Figure 7.2 – Application of Site-specific Qualification LAT-11.2 at 8659 Bass Highway Latrobe