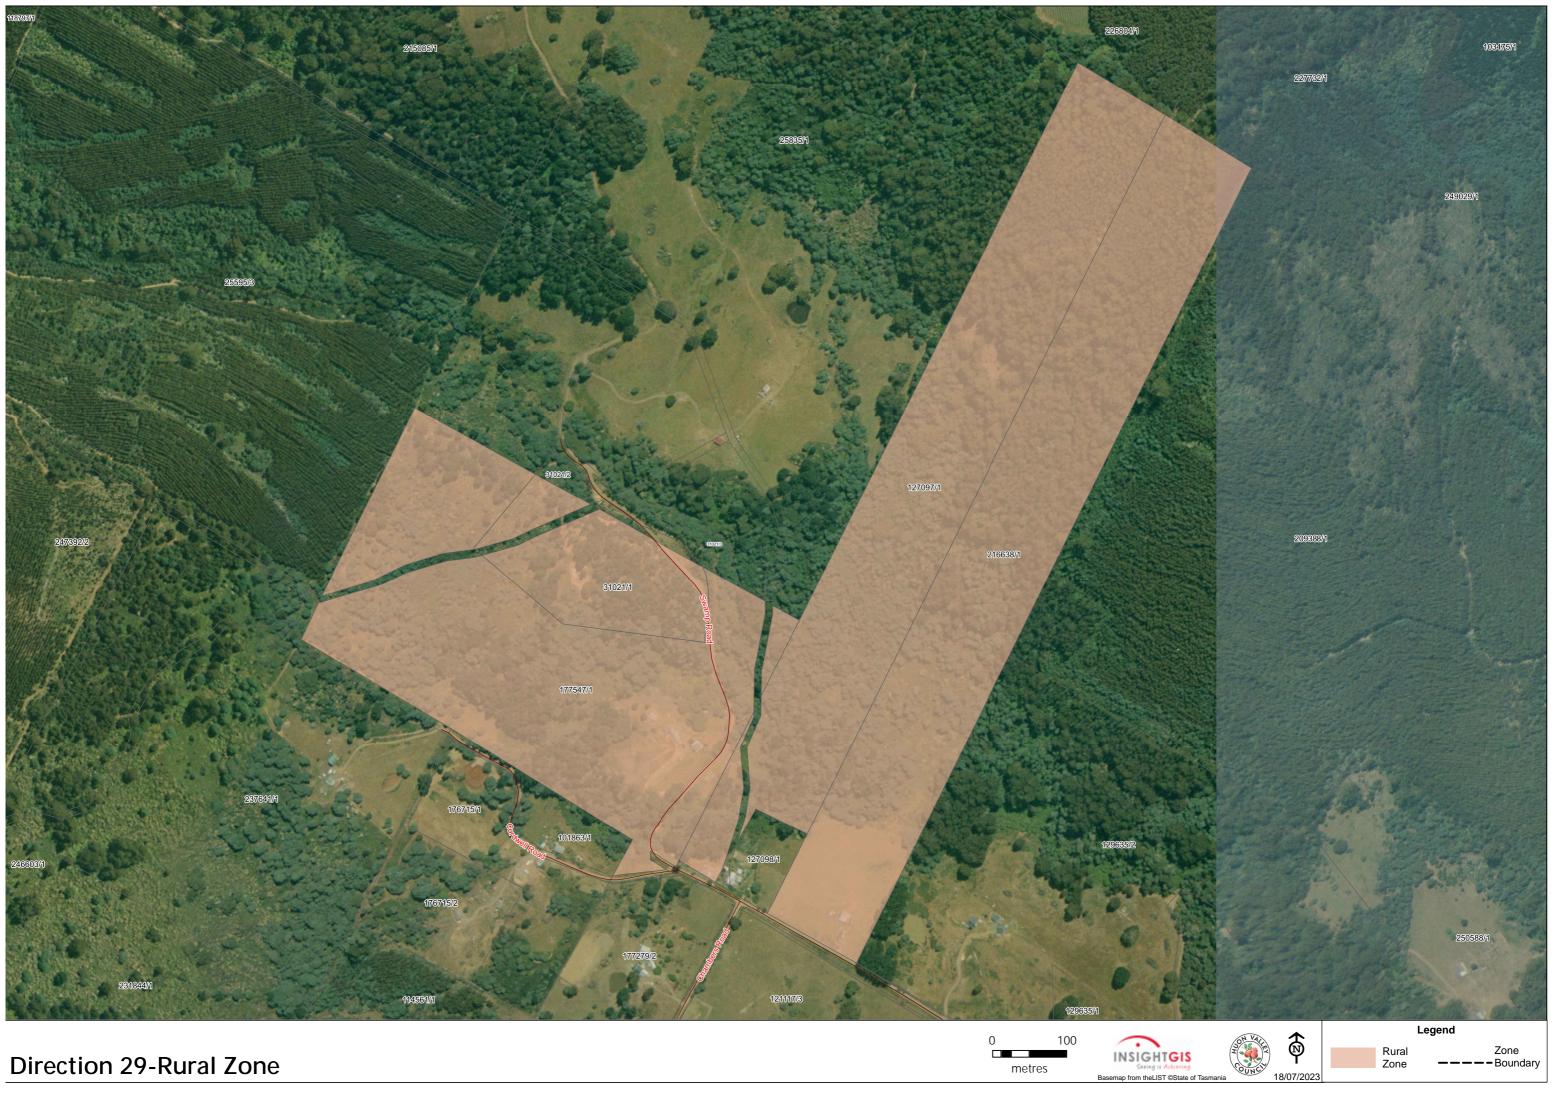

Following the hearing of representation 111 (land at Franklin):

• a diagram showing the planning authority's recommended application of the Rural Zone to

340 Swamp Road, Franklin (folio of the Register 127097/1) and surrounding land zoned Landscape Conservation Zone;

## Response

A diagram showing the planning authority's recommendation is provided on separated file.

There are a cluster of lots' zoned Landscape Conservation zone that include 340 Swamp Road, Franklin (folio of the Register 127097/1). During the hearing process it was proposed that this cluster of lots currently in the Landscape Conservation should be in the Rural zone.

| Title                | Note | Street Address | Postal Address | Email |
|----------------------|------|----------------|----------------|-------|
| 127097/1<br>216638/1 | S35F |                |                |       |
| 177547/1             |      |                |                |       |
| 31021/1              |      |                |                |       |