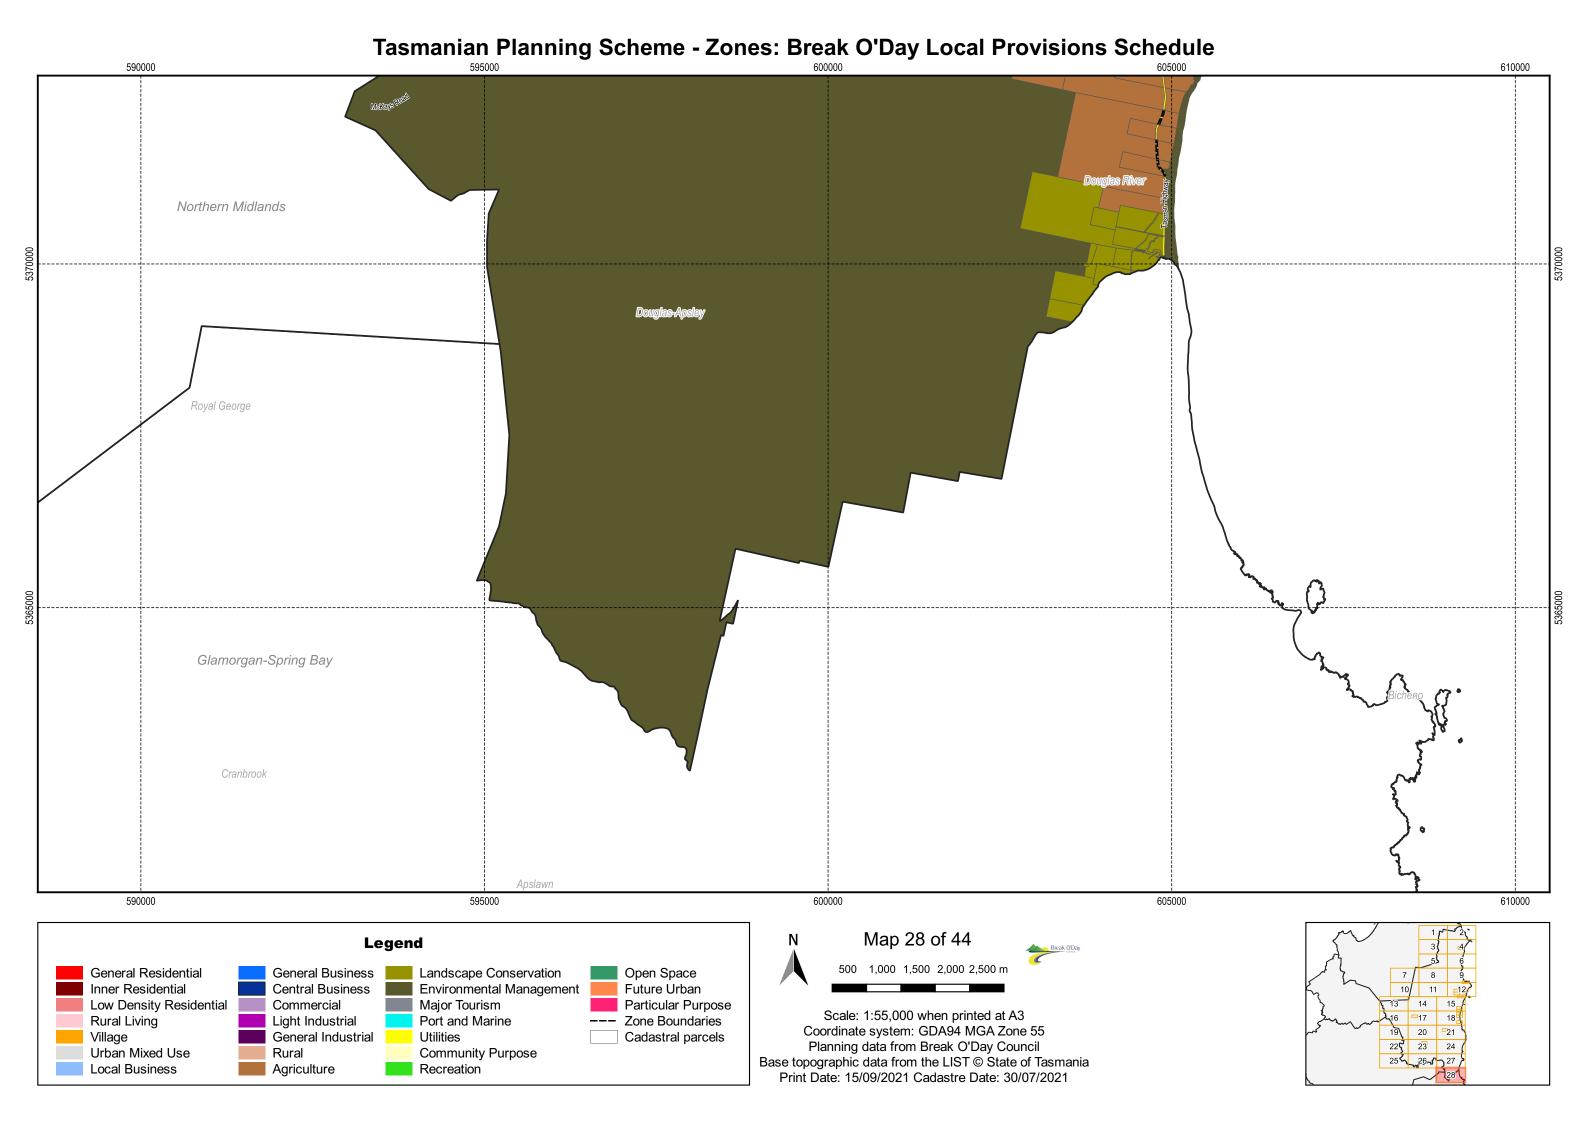

Day Local Provisions Schedule 550000 570000 Rossarden Conara Northern Midlands 560000 570000 550000 555000 565000 Map 25 of 44 Legend 500 1,000 1,500 2,000 2,500 m General Business General Residential Landscape Conservation Open Space Future Urban Inner Residential Central Business **Environmental Management** Low Density Residential Major Tourism Particular Purpose Commercial Scale: 1:55,000 when printed at A3 Rural Living Light Industrial Port and Marine --- Zone Boundaries Coordinate system: GDA94 MGA Zone 55 Village General Industrial Utilities Cadastral parcels Planning data from Break O'Day Council Urban Mixed Use Rural Community Purpose Base topographic data from the LIST © State of Tasmania Local Business Agriculture Recreation Print Date: 15/09/2021 Cadastre Date: 30/07/2021











# Tasmanian Planning Scheme - Zones: Break O'Day Local Provisions Schedule 602000 605000 St Helens 604000 603000 Map 31 of 44 Legend 200 300 400 500 m General Residential General Business Landscape Conservation Open Space Future Urban Inner Residential Central Business **Environmental Management** Low Density Residential Major Tourism Particular Purpose Commercial Scale: 1:11,000 when printed at A3 Rural Living Light Industrial Port and Marine --- Zone Boundaries Coordinate system: GDA94 MGA Zone 55 Village General Industrial Utilities Cadastral parcels Planning data from Break O'Day Council Urban Mixed Use Rural Community Purpose Base topographic data from the LIST © State of Tasmania Local Business Recreation Agriculture Print Date: 15/09/2021 Cadastre Date: 30/07/2021



## Tasman