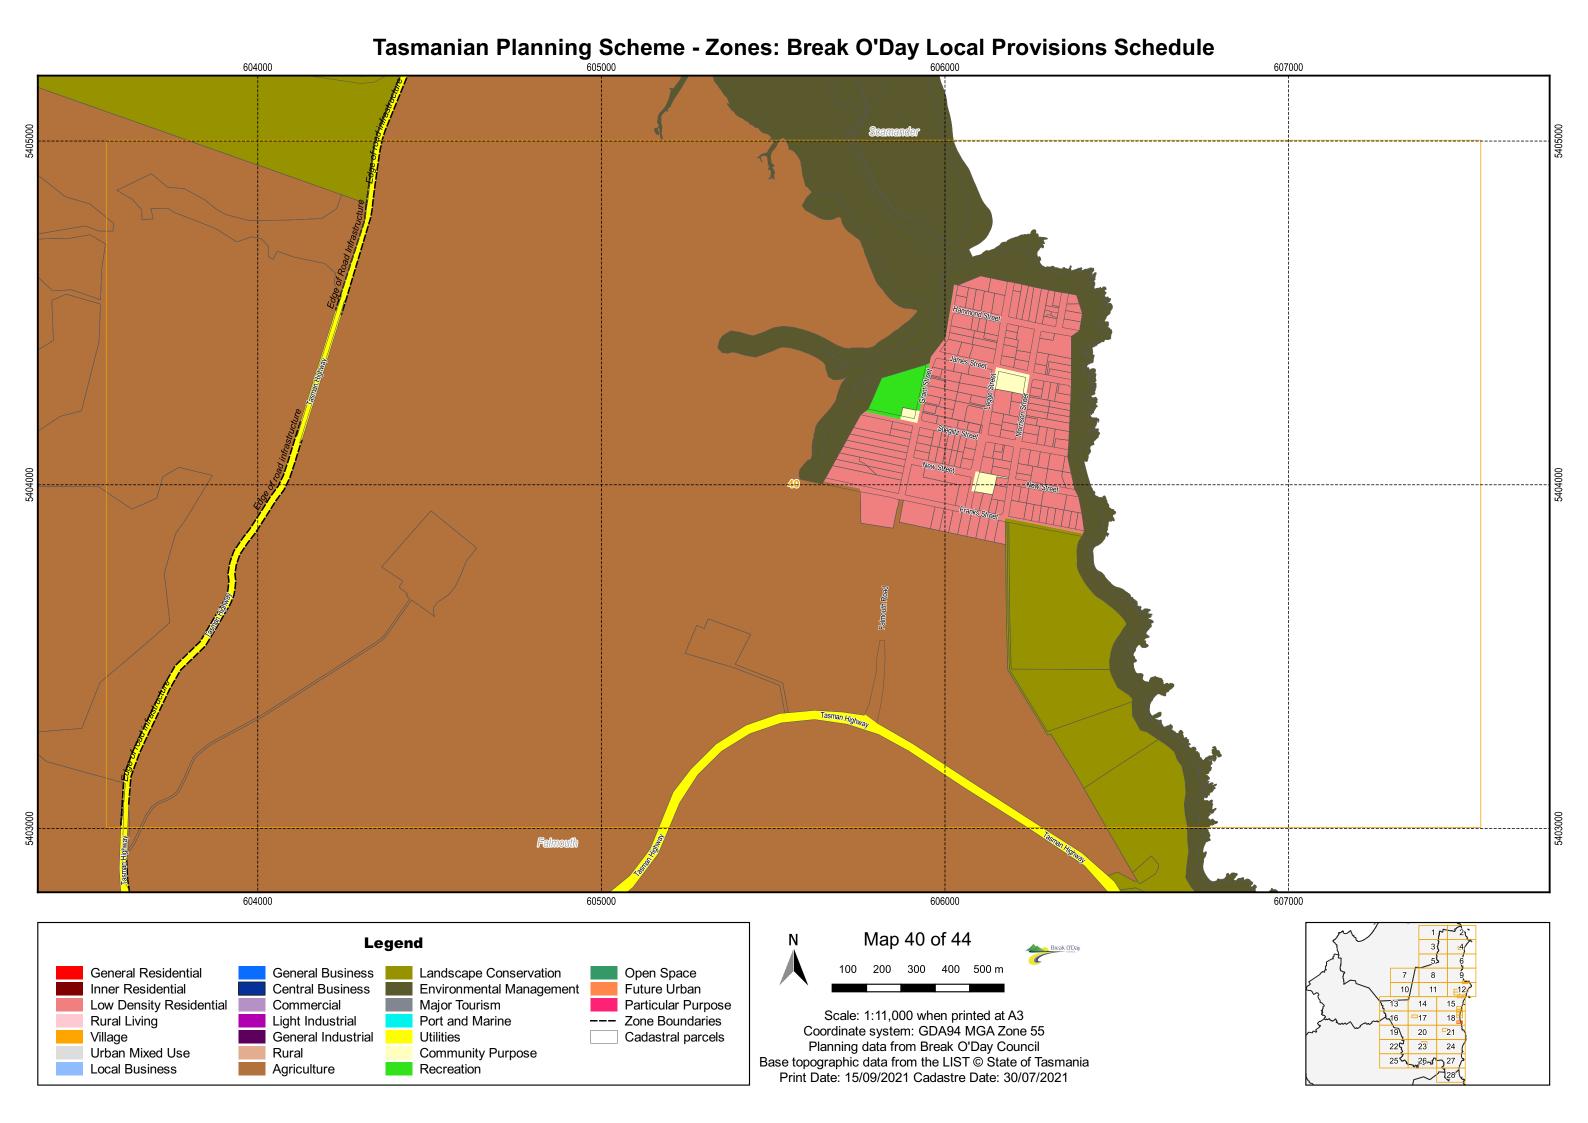

ing Scheme - Zones: Break O'Day Local Provisions Schedule 602000 605000 BRE-P3.0 **\$** BRE-P3.0 St Helens 602000 603000 605000 Map 33 of 44 Legend 200 300 400 500 m General Residential General Business Landscape Conservation Open Space Future Urban Inner Residential Central Business **Environmental Management** Low Density Residential Major Tourism Particular Purpose Commercial Scale: 1:11,000 when printed at A3 Rural Living Light Industrial Port and Marine --- Zone Boundaries Coordinate system: GDA94 MGA Zone 55 Village General Industrial Cadastral parcels Planning data from Break O'Day Council Urban Mixed Use Rural Community Purpose Base topographic data from the LIST © State of Tasmania Local Business Agriculture Recreation Print Date: 15/09/2021 Cadastre Date: 30/07/2021















### Tasmanian Planning Scheme - Zones: Break O'Day Local Provisions Schedule 572000 576000 Upper Esk Road Upper Esk Road Upper Esk Road 572000 573000 574000 575000 576000 Map 41 of 44 Legend 200 300 400 500 m General Residential General Business Landscape Conservation Open Space Future Urban Inner Residential Central Business **Environmental Management** Low Density Residential Major Tourism Particular Purpose Commercial Scale: 1:11,000 when printed at A3 Rural Living Light Industrial Port and Marine --- Zone Boundaries Coordinate system: GDA94 MGA Zone 55 Village General Industrial Utilities Cadastral parcels Planning data from Break O'Day Council Urban Mixed Use Rural Community Purpose Base topographic data from the LIST © State of Tasmania Local Business Agriculture Recreation Print D