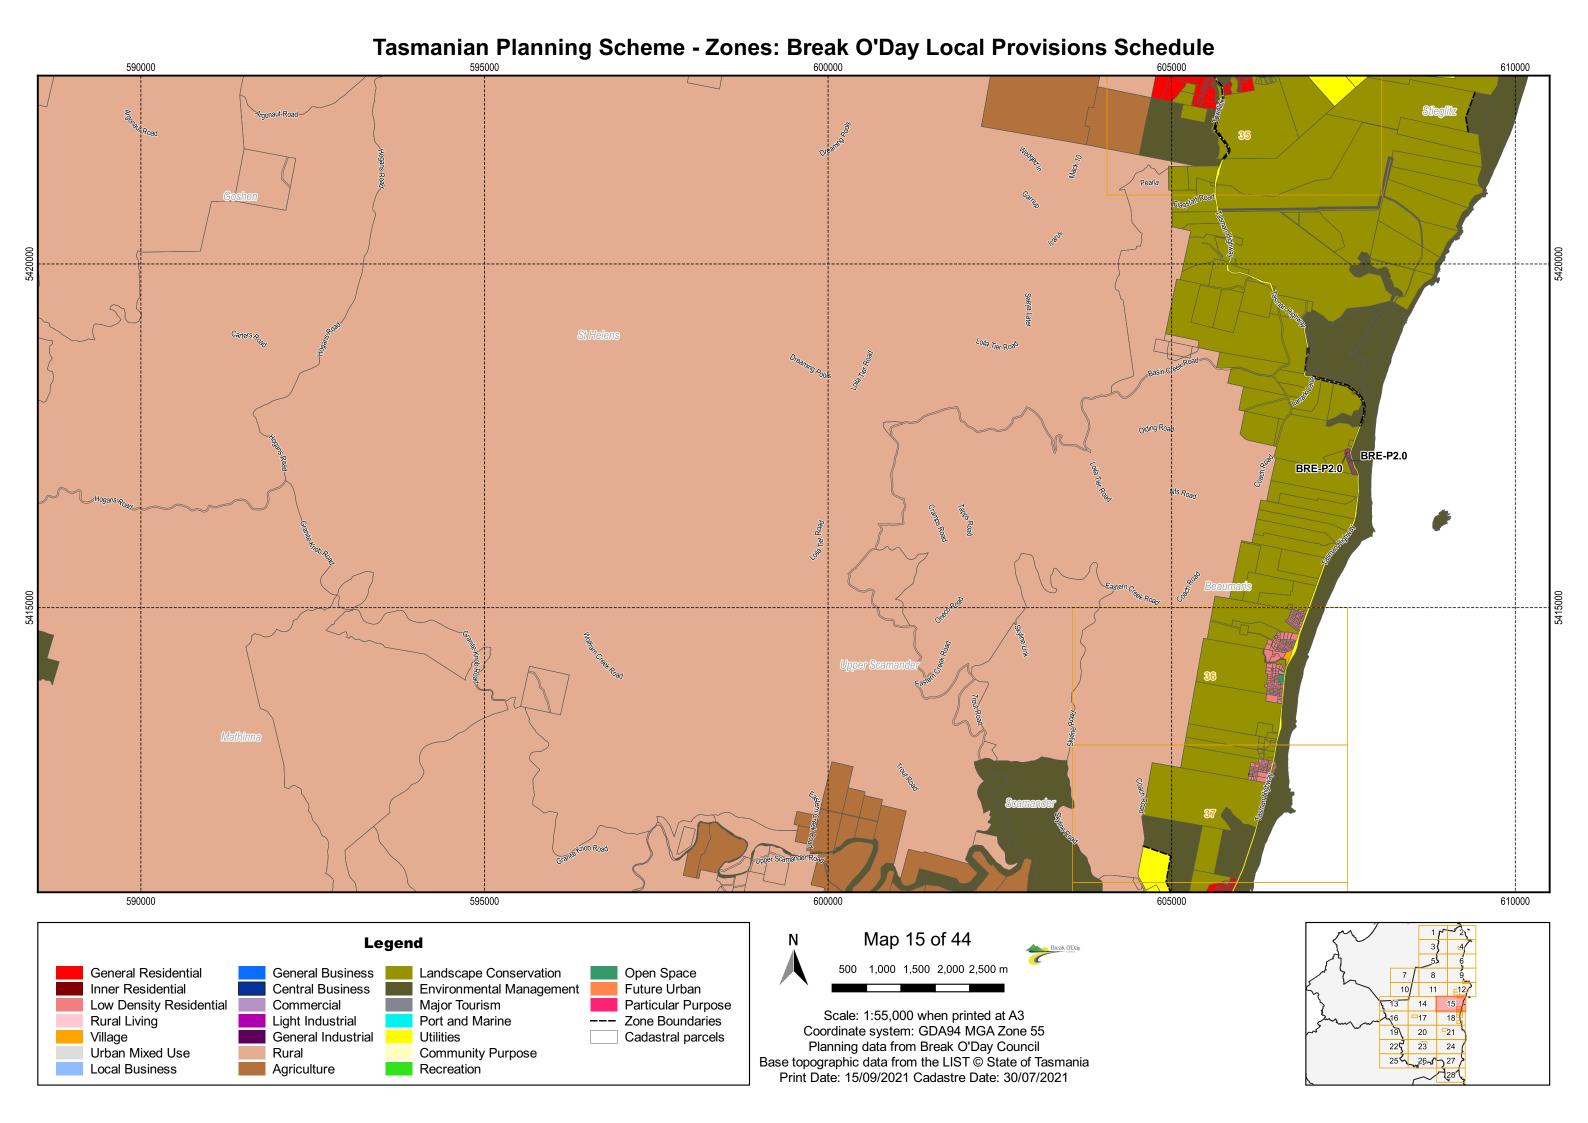

/2021

Tasmanian Planning Scheme - Zones: Break O'Day Local Provisions Schedule 570000 Dorset 570000 575000 580000 585000 Map 14 of 44 Legend 500 1,000 1,500 2,000 2,500 m General Residential General Business Landscape Conservation Open Space Inner Residential Future Urban Central Business Environmental Management Low Density Residential Major Tourism Particular Purpose Commercial Scale: 1:55,000 when printed at A3 Rural Living Light Industrial Port and Marine --- Zone Boundaries Coordinate system: GDA94 MGA Zone 55 Village General Industrial Utilities Cadastral parcels Planning data from Break O'Day Council Urban Mixed Use Rural Community Purpose Base topographic data from the LIST © State of Tasmania Local Business Recreation Agriculture Print Date: 15/09/2021 Cadastre Date: 30/07/2021





## Tasmanian Planning Scheme - Zones: Break O'Day Local Provisions Schedule 570000 590000 Oxford Road Talbot Road Fonthill Road 580000 570000 575000 585000 Map 17 of 44 Legend 500 1,000 1,500 2,000 2,500 m General Residential General Business Landscape Conservation Open Space Future Urban Inner Residential Central Business **Environmental Management** Low Density Residential Major Tourism Particular Purpose Commercial Scale: 1:55,000 when printed at A3 Rural Living Light Industrial Port and Marine --- Zone Boundaries Coordinate system: GDA94 MGA Zone 55 Village General Industrial Cadastral parcels Planning data from Break O'Day Council Urban Mixed Use Rural Community Purpose Base topographic data from the LIST © State of Tasmania Local Business Agriculture Recreation Print Date: 15/09/