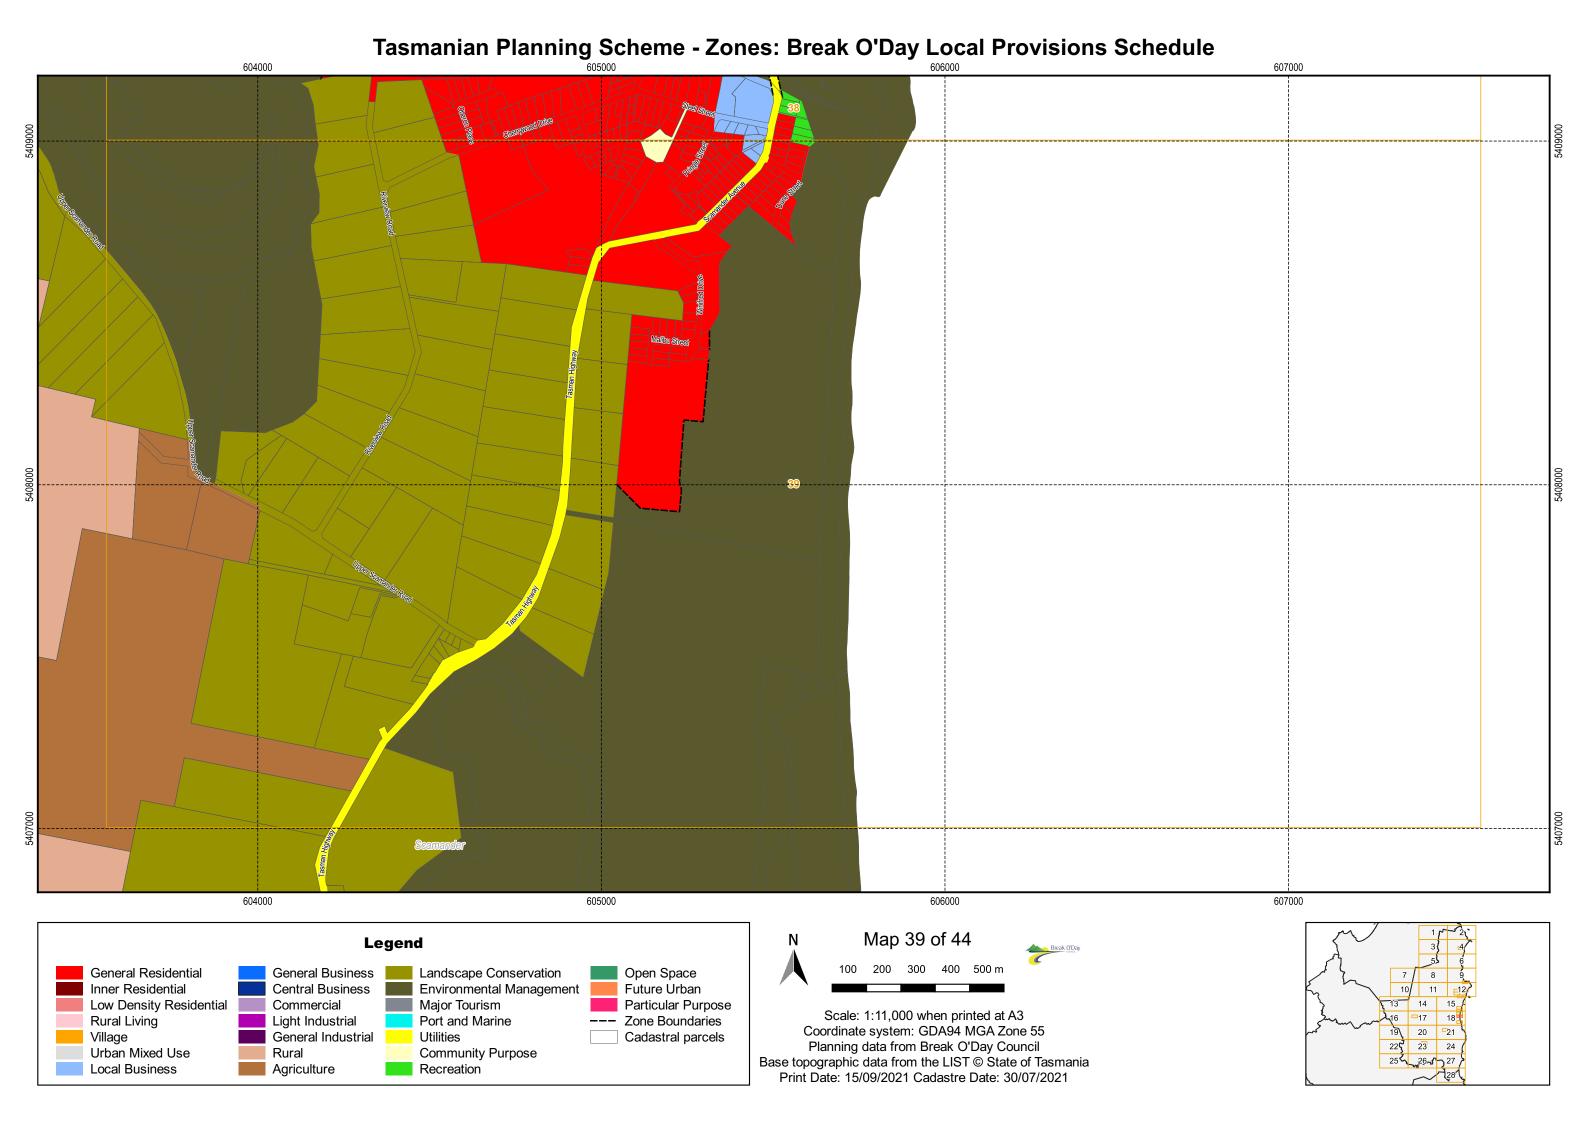

nning Scheme - Zones: Break O'Day Local Provisions Schedule 602000 605000 BRE-P3.0 **\$** BRE-P3.0 St Helens 602000 603000 605000 Map 33 of 44 Legend 200 300 400 500 m General Residential General Business Landscape Conservation Open Space Future Urban Inner Residential Central Business **Environmental Management** Low Density Residential Major Tourism Particular Purpose Commercial Scale: 1:11,000 when printed at A3 Rural Living Light Industrial Port and Marine --- Zone Boundaries Coordinate system: GDA94 MGA Zone 55 Village General Industrial Cadastral parcels Planning data from Break O'Day Council Urban Mixed Use Rural Community Purpose Base topographic data from the LIST © State of Tasmania Local Business Agriculture Recreation Print Date: 15/09/2021 Cadastre Date: 30/07/2021















### Tasmanian Planning Scheme - Zones: Break O'Day Local Provisions Schedule 572000 576000 Upper Esk Road Upper Esk Road Upper Esk Road 572000 573000 574000 575000 576000 Map 41 of 44 Legend 200 300 400 500 m General Residential General Business Landscape Conservation Open Space Future Urban Inner Residential Central Business **Environmental Management** Low Density Residential Major Tourism Particular Purpose Commercial Scale: 1:11,000 when printed at A3 Rural Living Light Industrial Port and Marine --- Zone Boundaries Coordinate system: GDA94 MGA Zone 55 Village General Industrial Utilities Cadastral parcels Planning data from Break O'Day Council Urban Mixed Use Rural Community Purpose Base topographic data from the LIST © State of Tasmania Local Business Agriculture Recreation Print