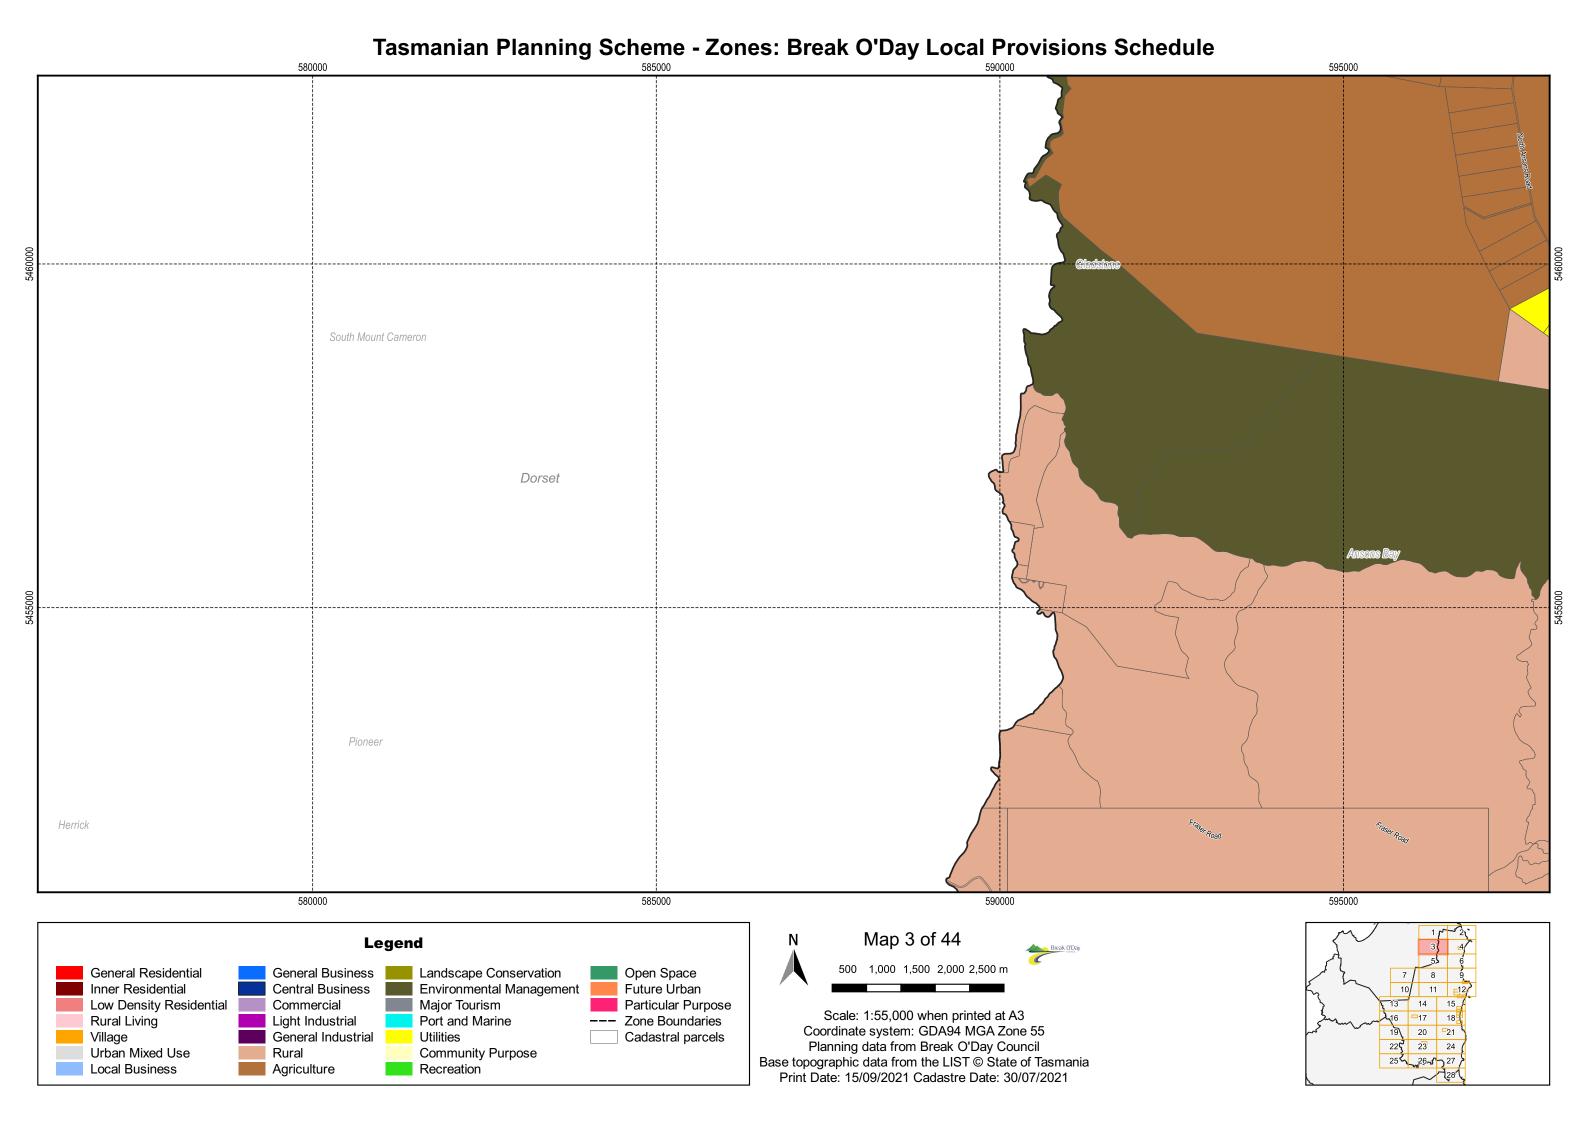

s Schedule 580000 595000 Mount Willian Boobyalla Rushy Lagoon Dorset South Mount Cameror 590000 580000 585000 595000 Map 1 of 44 Legend 500 1,000 1,500 2,000 2,500 m General Business General Residential Landscape Conservation Open Space Inner Residential Central Business **Environmental Management** Future Urban Low Density Residential Major Tourism Particular Purpose Commercial Scale: 1:55,000 when printed at A3 Light Industrial Rural Living Port and Marine --- Zone Boundaries Coordinate system: GDA94 MGA Zone 55 Village General Industrial Utilities Cadastral parcels Planning data from Break O'Day Council Urban Mixed Use Rural Community Purpose Base topographic data from the LIST © State of Tasmania Local Business Agriculture Recreation Print Date: 15/09/2021 Cadastre Date: 30/07/2021





Tasmanian Planning Scheme - Zones: Break O'Day Local Provisions Schedule 600000 615000 BRE-P1.0 BRE-P1.0 BRE-P1.0 BRE-P1.0 610000 605000 615000 Map 4 of 44 Legend 500 1,000 1,500 2,000 2,500 m General Residential General Business Landscape Conservation Open Space Future Urban Inner Residential Central Business **Environmental Management** Low Density Residential Major Tourism Particular Purpose Commercial Scale: 1:55,000 when printed at A3 Rural Living Light Industrial Port and Marine --- Zone Boundaries Coordinate system: GDA94 MGA Zone 55 Village General Industrial Utilities Cadastral parcels Planning data from Break O'Day Council Urban Mixed Use Rural Community Purpose Base topographic data from the LIST © State of Tasmania Local Business Agriculture Recreation Print Date: 15/09/2021