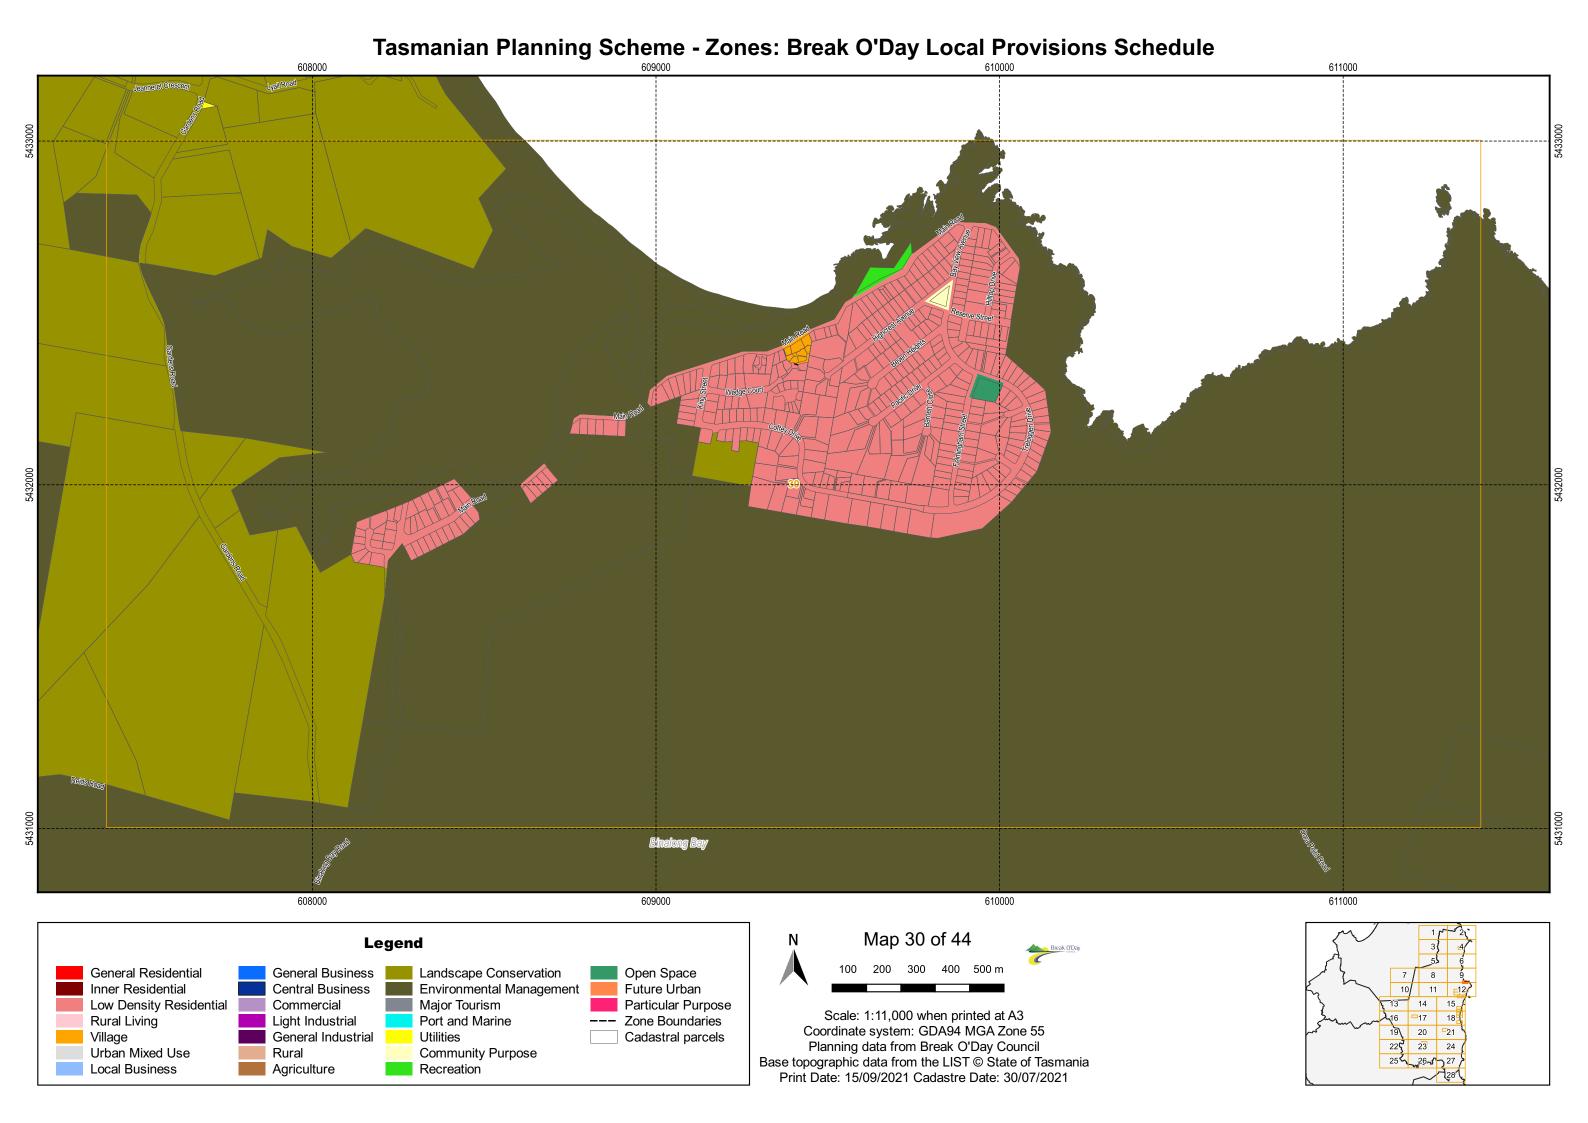

Local Provisions Schedule 550000 570000 Rossarden Conara Northern Midlands 560000 570000 550000 555000 565000 Map 25 of 44 Legend 500 1,000 1,500 2,000 2,500 m General Business General Residential Landscape Conservation Open Space Future Urban Inner Residential Central Business **Environmental Management** Low Density Residential Major Tourism Particular Purpose Commercial Scale: 1:55,000 when printed at A3 Rural Living Light Industrial Port and Marine --- Zone Boundaries Coordinate system: GDA94 MGA Zone 55 Village General Industrial Utilities Cadastral parcels Planning data from Break O'Day Council Urban Mixed Use Rural Community Purpose Base topographic data from the LIST © State of Tasmania Local Business Agriculture Recreation Print Date: 15/09/2021 Cadastre Date: 30/07/2021











# Tasmanian Planning Scheme - Zones: Break O'Day Local Provisions Schedule 602000 605000 St Helens 604000 603000 Map 31 of 44 Legend 200 300 400 500 m General Residential General Business Landscape Conservation Open Space Future Urban Inner Residential Central Business **Environmental Management** Low Density Residential Major Tourism Particular Purpose Commercial Scale: 1:11,000 when printed at A3 Rural Living Light Industrial Port and Marine --- Zone Boundaries Coordinate system: GDA94 MGA Zone 55 Village General Industrial Utilities Cadastral parcels Planning data from Break O'Day Council Urban Mixed Use Rural Community Purpose Base topographic data from the LIST © State of Tasmania Local Business Recreation Agriculture Print Date: 15/09/2021 Cadastre Date: 30/07/2021



## Tasmanian