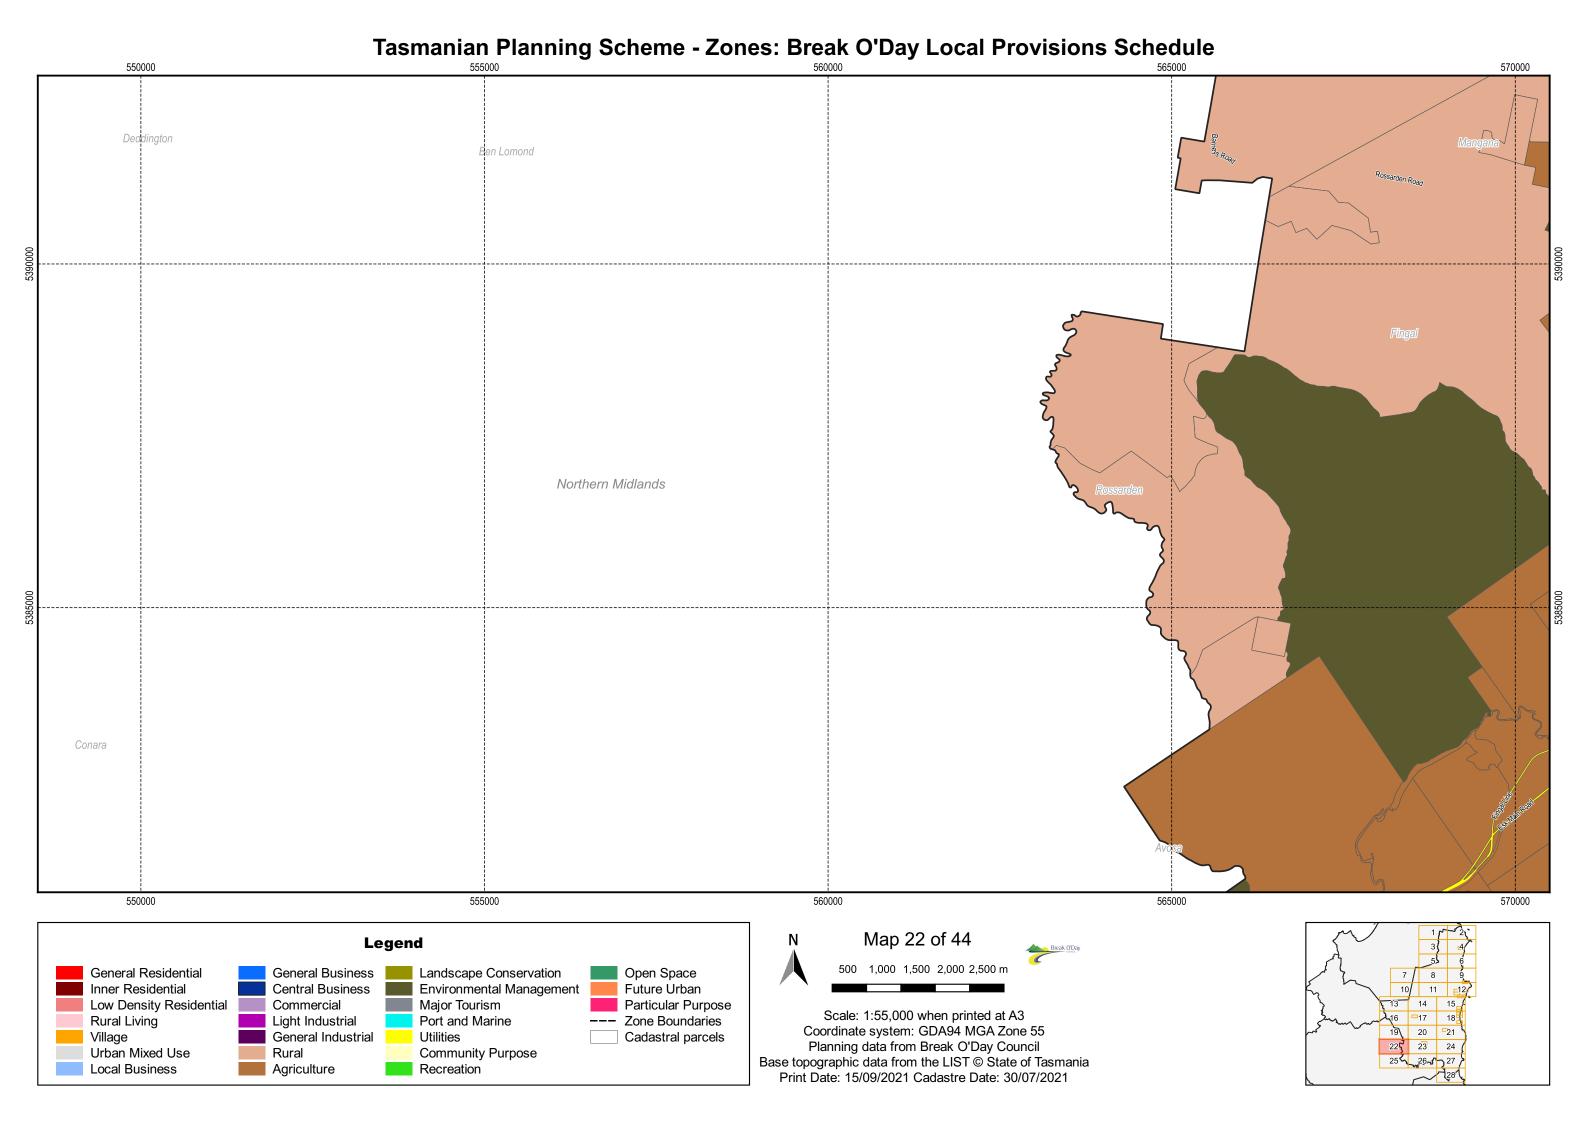

Provisions Schedule 590000 610000 BRE-P2.0 Four Mile Creek St Manys Fingal tn of Lagoons 600000 590000 595000 605000 Map 21 of 44 Legend 500 1,000 1,500 2,000 2,500 m General Residential General Business Landscape Conservation Open Space Future Urban Inner Residential Central Business **Environmental Management** Low Density Residential Major Tourism Particular Purpose Commercial Scale: 1:55,000 when printed at A3 Rural Living Light Industrial Port and Marine --- Zone Boundaries Coordinate system: GDA94 MGA Zone 55 Village General Industrial Utilities Cadastral parcels Planning data from Break O'Day Council Urban Mixed Use Rural Community Purpose Base topographic data from the LIST © State of Tasmania Local Business Agriculture Recreation Print Date: 15/09/2021 Cadastre Date: 30/07/2021



# Tasmanian Planning Scheme - Zones: Break O'Day Local Provisions Schedule 570000 590000 580000 570000 575000 585000 Map 23 of 44 Legend 500 1,000 1,500 2,000 2,500 m General Residential General Business Landscape Conservation Open Space Future Urban Inner Residential Central Business **Environmental Management** Low Density Residential Major Tourism Particular Purpose Commercial Scale: 1:55,000 when printed at A3 Rural Living Light Industrial Port and Marine --- Zone Boundaries Coordinate system: GDA94 MGA Zone 55 Village General Industrial Utilities Cadastral parcels Planning data from Break O'Day Council Urban Mixed Use Rural Community Purpose Base topographic data from the LIST © State of Tasmania Local Business Agriculture Recreation Print Date: 15/09/2021 Cadastre Date: 30/07/2021