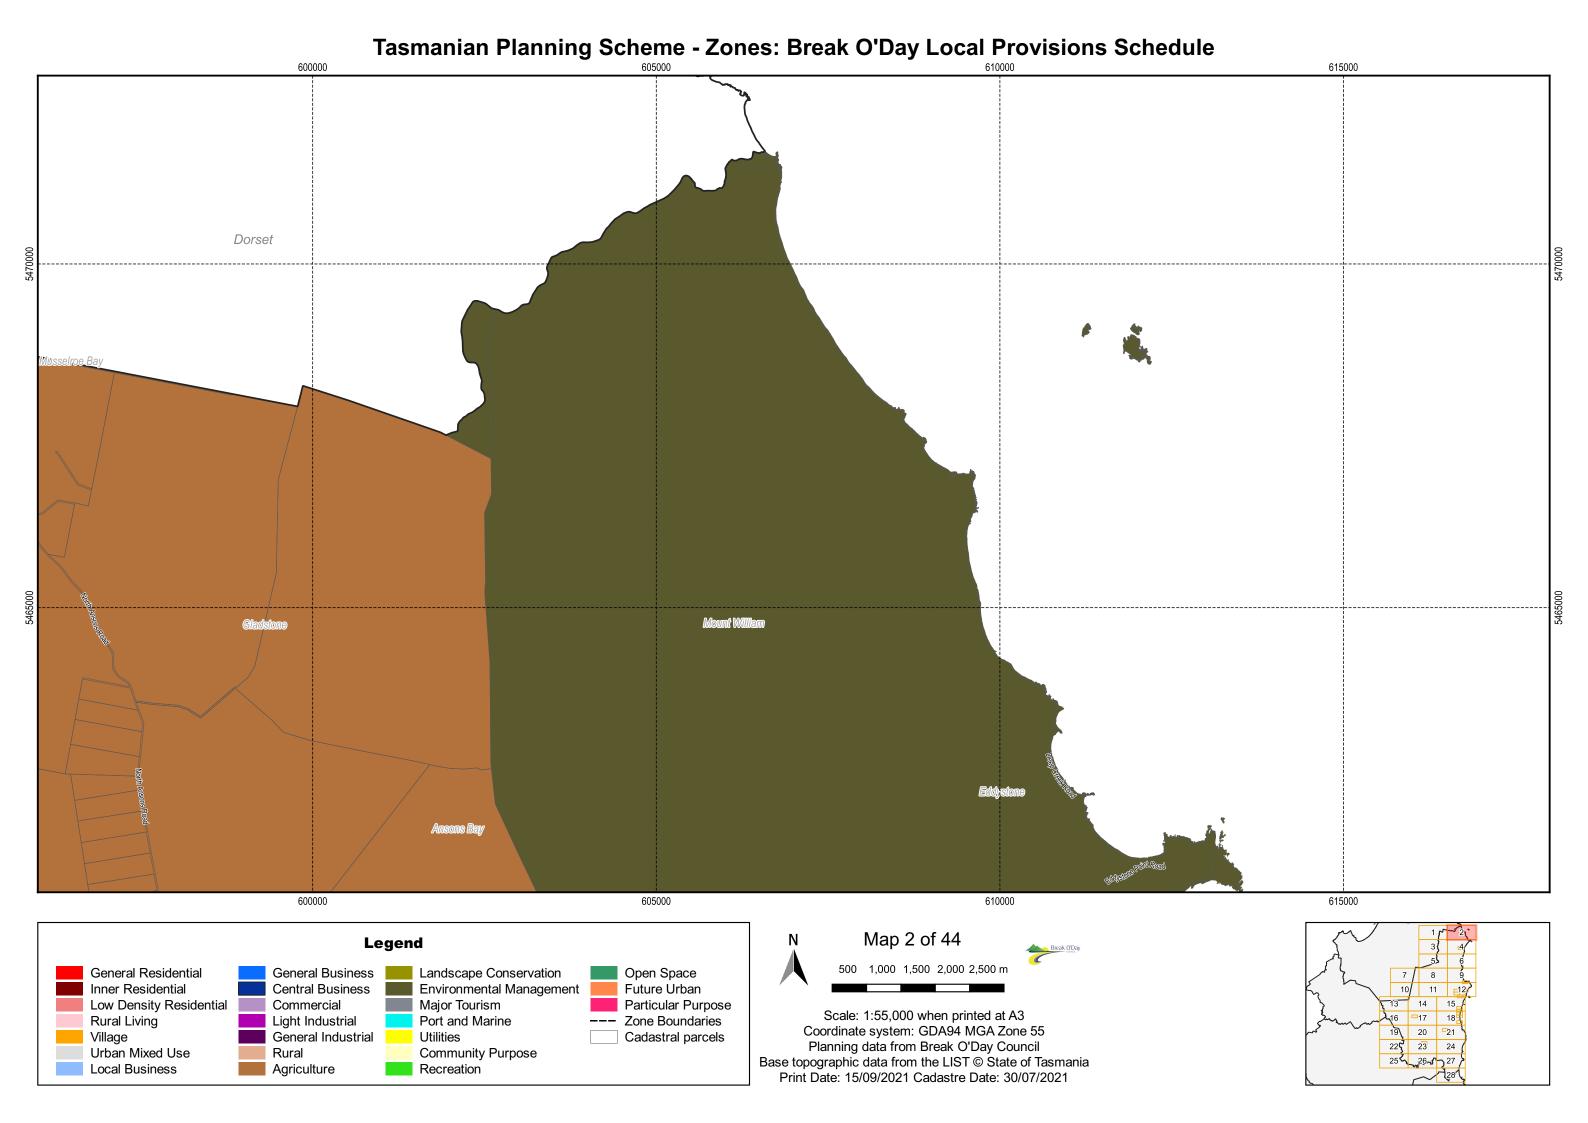

ons Schedule 580000 595000 Mount Willian Boobyalla Rushy Lagoon Dorset South Mount Cameror 590000 580000 585000 595000 Map 1 of 44 Legend 500 1,000 1,500 2,000 2,500 m General Business General Residential Landscape Conservation Open Space Inner Residential Central Business **Environmental Management** Future Urban Low Density Residential Major Tourism Particular Purpose Commercial Scale: 1:55,000 when printed at A3 Light Industrial Rural Living Port and Marine --- Zone Boundaries Coordinate system: GDA94 MGA Zone 55 Village General Industrial Utilities Cadastral parcels Planning data from Break O'Day Council Urban Mixed Use Rural Community Purpose Base topographic data from the LIST © State of Tasmania Local Business Agriculture Recreation Print Date: 15/09/2021 Cadastre Date: 30/07/2021





Tasmanian Planning Scheme - Zones: Break O'Day Local Provisions Schedule 600000 615000 BRE-P1.0 BRE-P1.0 BRE-P1.0 BRE-P1.0 610000 605000 615000 Map 4 of 44 Legend 500 1,000 1,500 2,000 2,500 m General Residential General Business Landscape Conservation Open Space Future Urban Inner Residential Central Business **Environmental Management** Low Density Residential Major Tourism Particular Purpose Commercial Scale: 1:55,000 when printed at A3 Rural Living Light Industrial Port and Marine --- Zone Boundaries Coordinate system: GDA94 MGA Zone 55 Village General Industrial Utilities Cadastral parcels Planning data from Break O'Day Council Urban Mixed Use Rural Community Purpose Base topographic data from the LIST © State of Tasmania Local Business Agriculture Recreation Print Date: 15/09/202