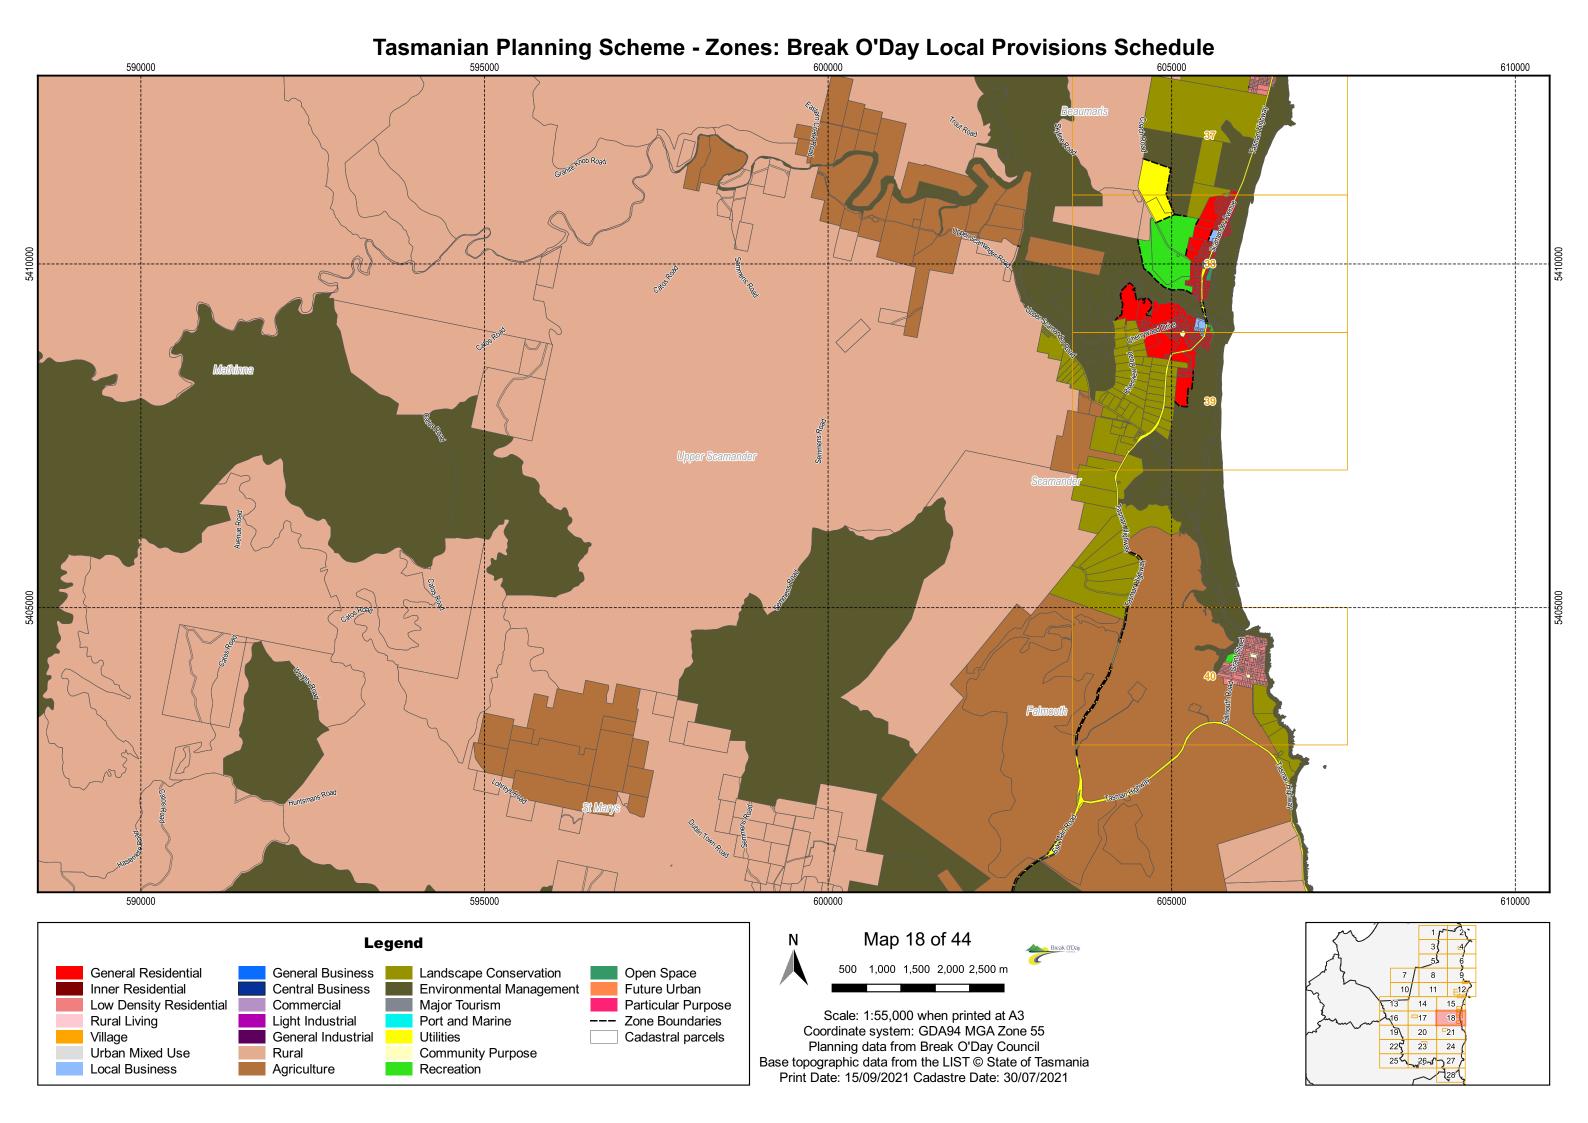

- Zones: Break O'Day Local Provisions Schedule 570000 590000 Oxford Road Talbot Road Fonthill Road 580000 570000 575000 585000 Map 17 of 44 Legend 500 1,000 1,500 2,000 2,500 m General Residential General Business Landscape Conservation Open Space Future Urban Inner Residential Central Business **Environmental Management** Low Density Residential Major Tourism Particular Purpose Commercial Scale: 1:55,000 when printed at A3 Rural Living Light Industrial Port and Marine --- Zone Boundaries Coordinate system: GDA94 MGA Zone 55 Village General Industrial Cadastral parcels Planning data from Break O'Day Council Urban Mixed Use Rural Community Purpose Base topographic data from the LIST © State of Tasmania Local Business Agriculture Recreation Print Date: 15/09/2021 Cadastre Date: 30/07/2021







Tasmanian Planning Scheme - Zones: Break O'Day Local Provisions Schedule 590000 610000 BRE-P2.0 Four Mile Creek St Manys Fingal tn of Lagoons 600000 590000 595000 605000 Map 21 of 44 Legend 500 1,000 1,500 2,000 2,500 m General Residential General Business Landscape Conservation Open Space Future Urban Inner Residential Central Business **Environmental Management** Low Density Residential Major Tourism Particular Purpose Commercial Scale: 1:55,000 when printed at A3 Rural Living Light Industrial Port and Marine --- Zone Boundaries Coordinate system: GDA94 MGA Zone 55 Village General Industrial Utilities Cadastral parcels Planning data from Break O'Day Council Urban Mixed Use Rural Community Purpose Base topographic data from the LIST © State of Tasmania Local Business Agriculture Rec