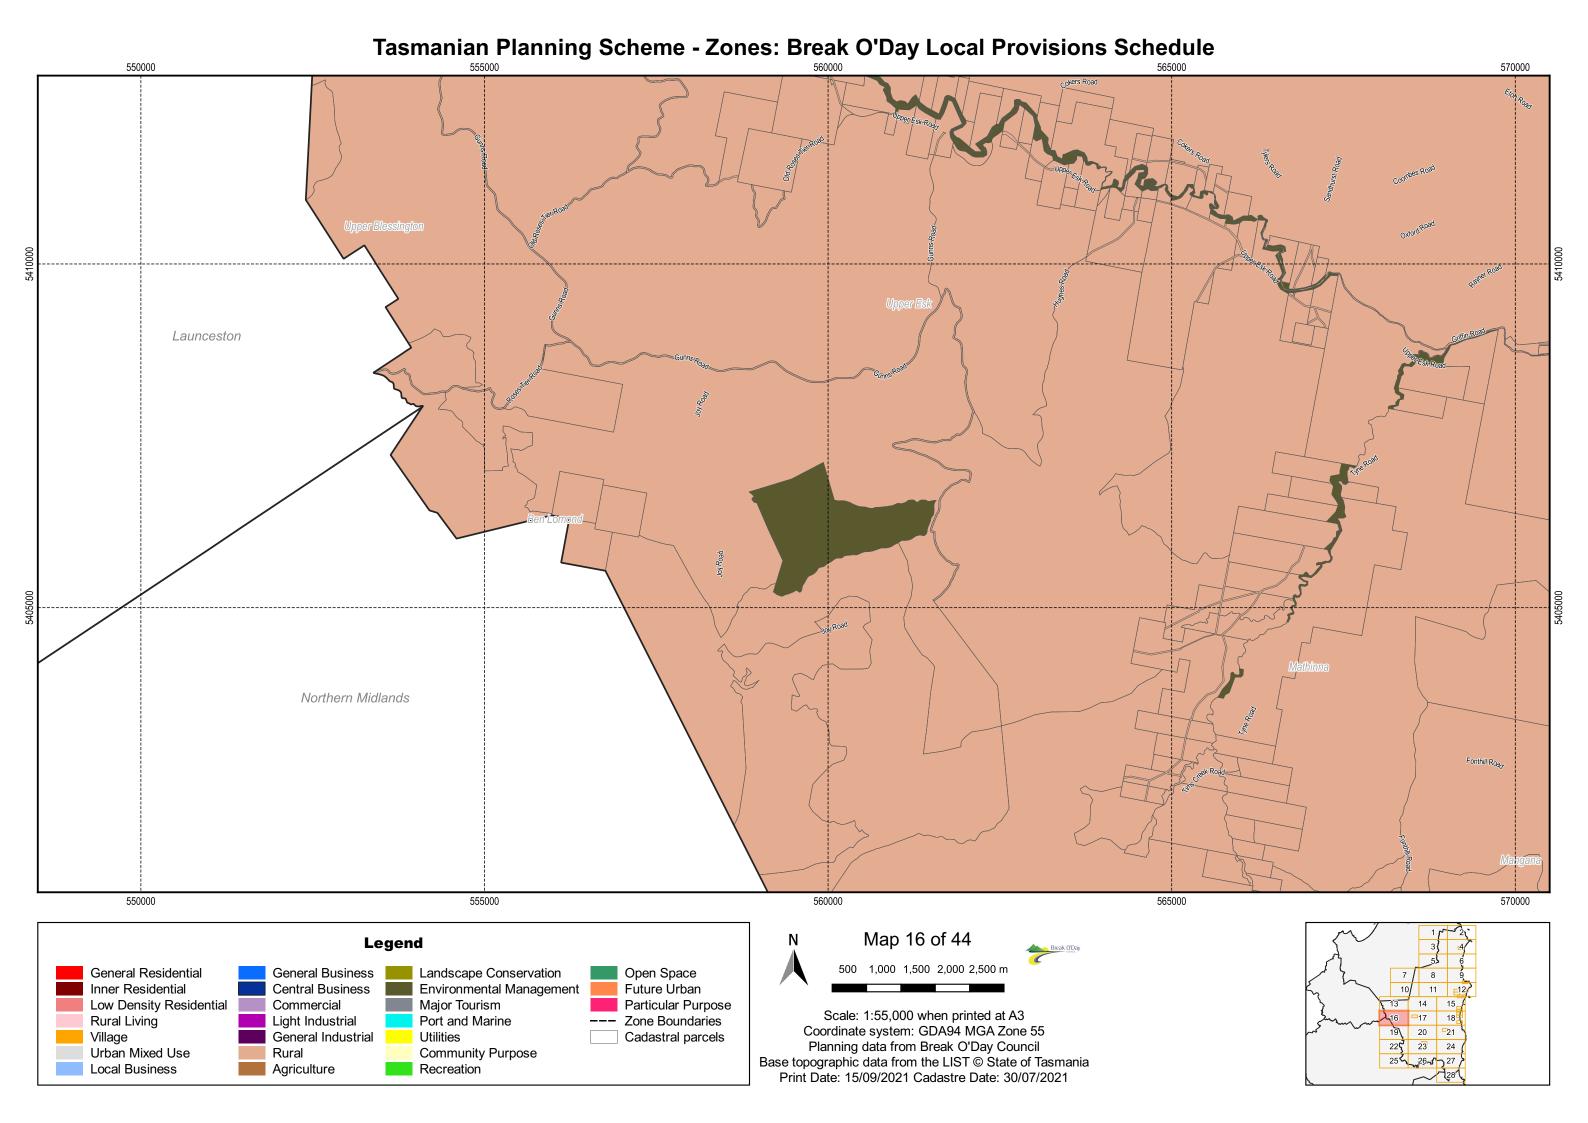

021

Tasmanian Planning Scheme - Zones: Break O'Day Local Provisions Schedule 570000 Dorset 570000 575000 580000 585000 Map 14 of 44 Legend 500 1,000 1,500 2,000 2,500 m General Residential General Business Landscape Conservation Open Space Inner Residential Future Urban Central Business Environmental Management Low Density Residential Major Tourism Particular Purpose Commercial Scale: 1:55,000 when printed at A3 Rural Living Light Industrial Port and Marine --- Zone Boundaries Coordinate system: GDA94 MGA Zone 55 Village General Industrial Utilities Cadastral parcels Planning data from Break O'Day Council Urban Mixed Use Rural Community Purpose Base topographic data from the LIST © State of Tasmania Local Business Recreation Agriculture Print Date: 15/09/2021 Cadastre Date: 30/07/2021





## Tasmanian Planning Scheme - Zones: Break O'Day Local Provisions Schedule 570000 590000 Oxford Road Talbot Road Fonthill Road 580000 570000 575000 585000 Map 17 of 44 Legend 500 1,000 1,500 2,000 2,500 m General Residential General Business Landscape Conservation Open Space Future Urban Inner Residential Central Business **Environmental Management** Low Density Residential Major Tourism Particular Purpose Commercial Scale: 1:55,000 when printed at A3 Rural Living Light Industrial Port and Marine --- Zone Boundaries Coordinate system: GDA94 MGA Zone 55 Village General Industrial Cadastral parcels Planning data from Break O'Day Council Urban Mixed Use Rural Community Purpose Base topographic data from the LIST © State of Tasmania Local Business Agriculture Recreation Print Date: 15/09/20