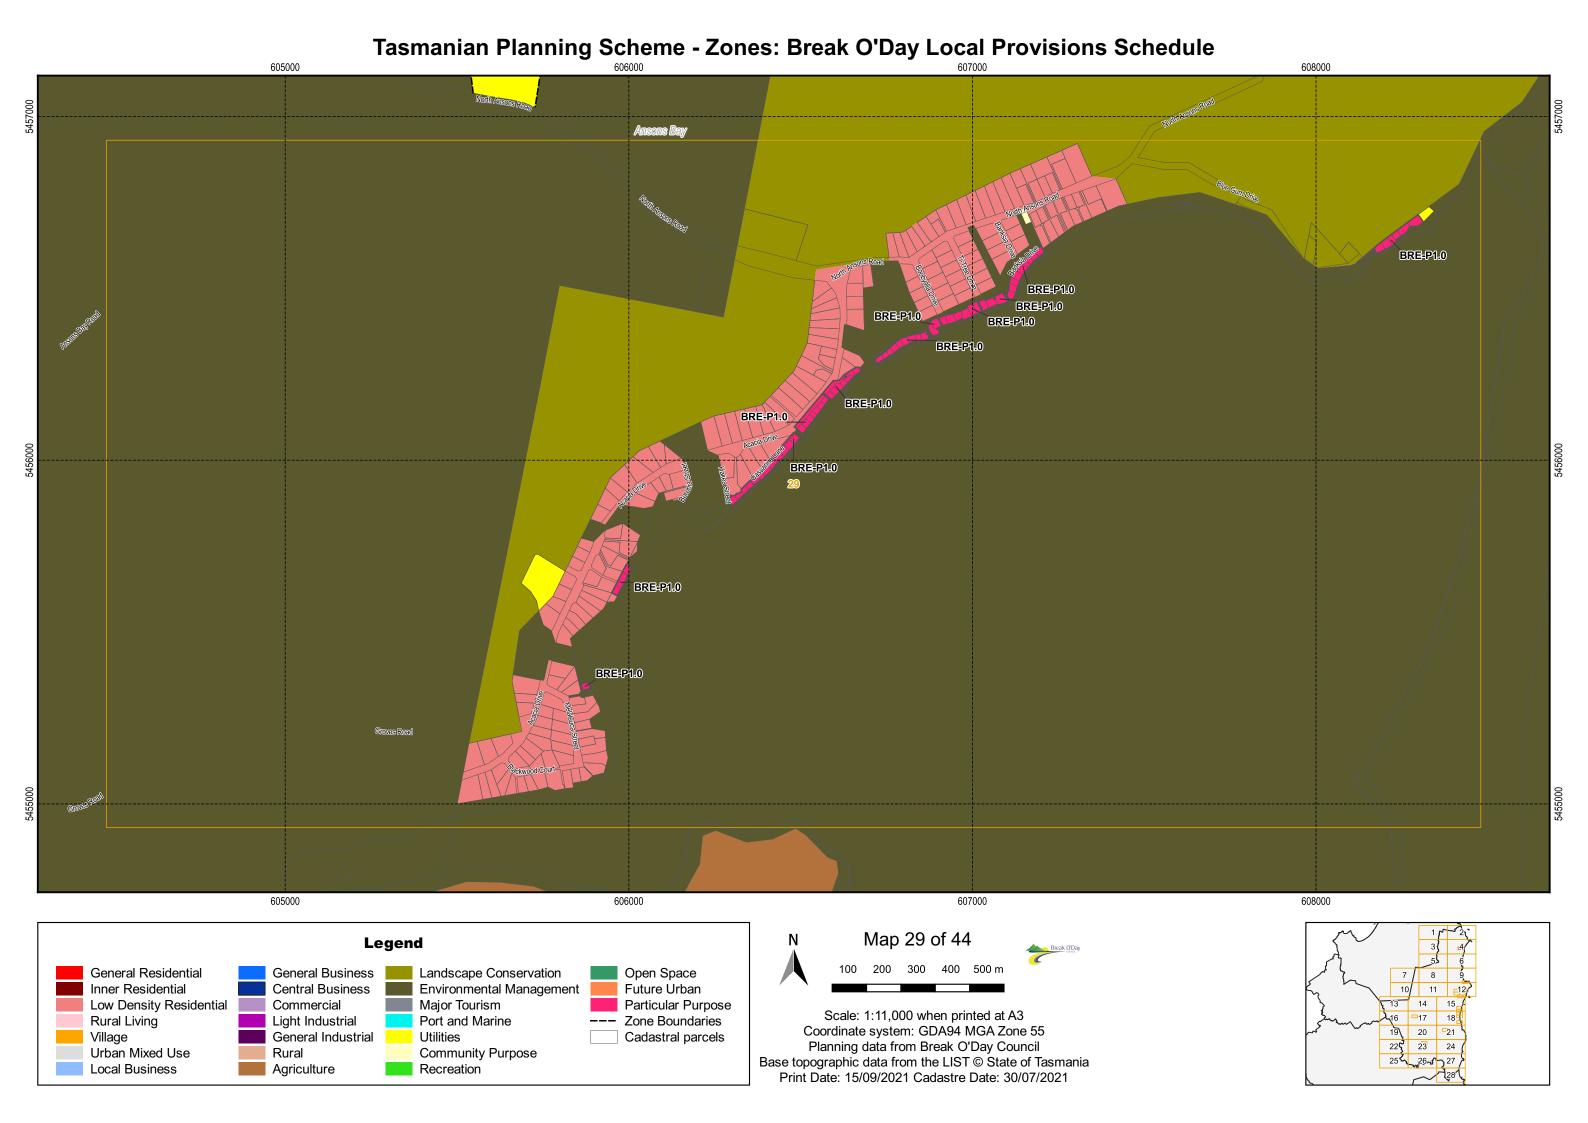

y Local Provisions Schedule 550000 570000 Rossarden Conara Northern Midlands 560000 570000 550000 555000 565000 Map 25 of 44 Legend 500 1,000 1,500 2,000 2,500 m General Business General Residential Landscape Conservation Open Space Future Urban Inner Residential Central Business **Environmental Management** Low Density Residential Major Tourism Particular Purpose Commercial Scale: 1:55,000 when printed at A3 Rural Living Light Industrial Port and Marine --- Zone Boundaries Coordinate system: GDA94 MGA Zone 55 Village General Industrial Utilities Cadastral parcels Planning data from Break O'Day Council Urban Mixed Use Rural Community Purpose Base topographic data from the LIST © State of Tasmania Local Business Agriculture Recreation Print Date: 15/09/2021 Cadastre Date: 30/07/2021











# Tasmanian Planning Scheme - Zones: Break O'Day Local Provisions Schedule 602000 605000 St Helens 604000 603000 Map 31 of 44 Legend 200 300 400 500 m General Residential General Business Landscape Conservation Open Space Future Urban Inner Residential Central Business **Environmental Management** Low Density Residential Major Tourism Particular Purpose Commercial Scale: 1:11,000 when printed at A3 Rural Living Light Industrial Port and Marine --- Zone Boundaries Coordinate system: GDA94 MGA Zone 55 Village General Industrial Utilities Cadastral parcels Planning data from Break O'Day Council Urban Mixed Use Rural Community Purpose Base topographic data from the LIST © State of Tasmania Local Business Recreation Agriculture Print Date: 15/09/2021 Cadastre Date: 30/07/2021



## Tasmania