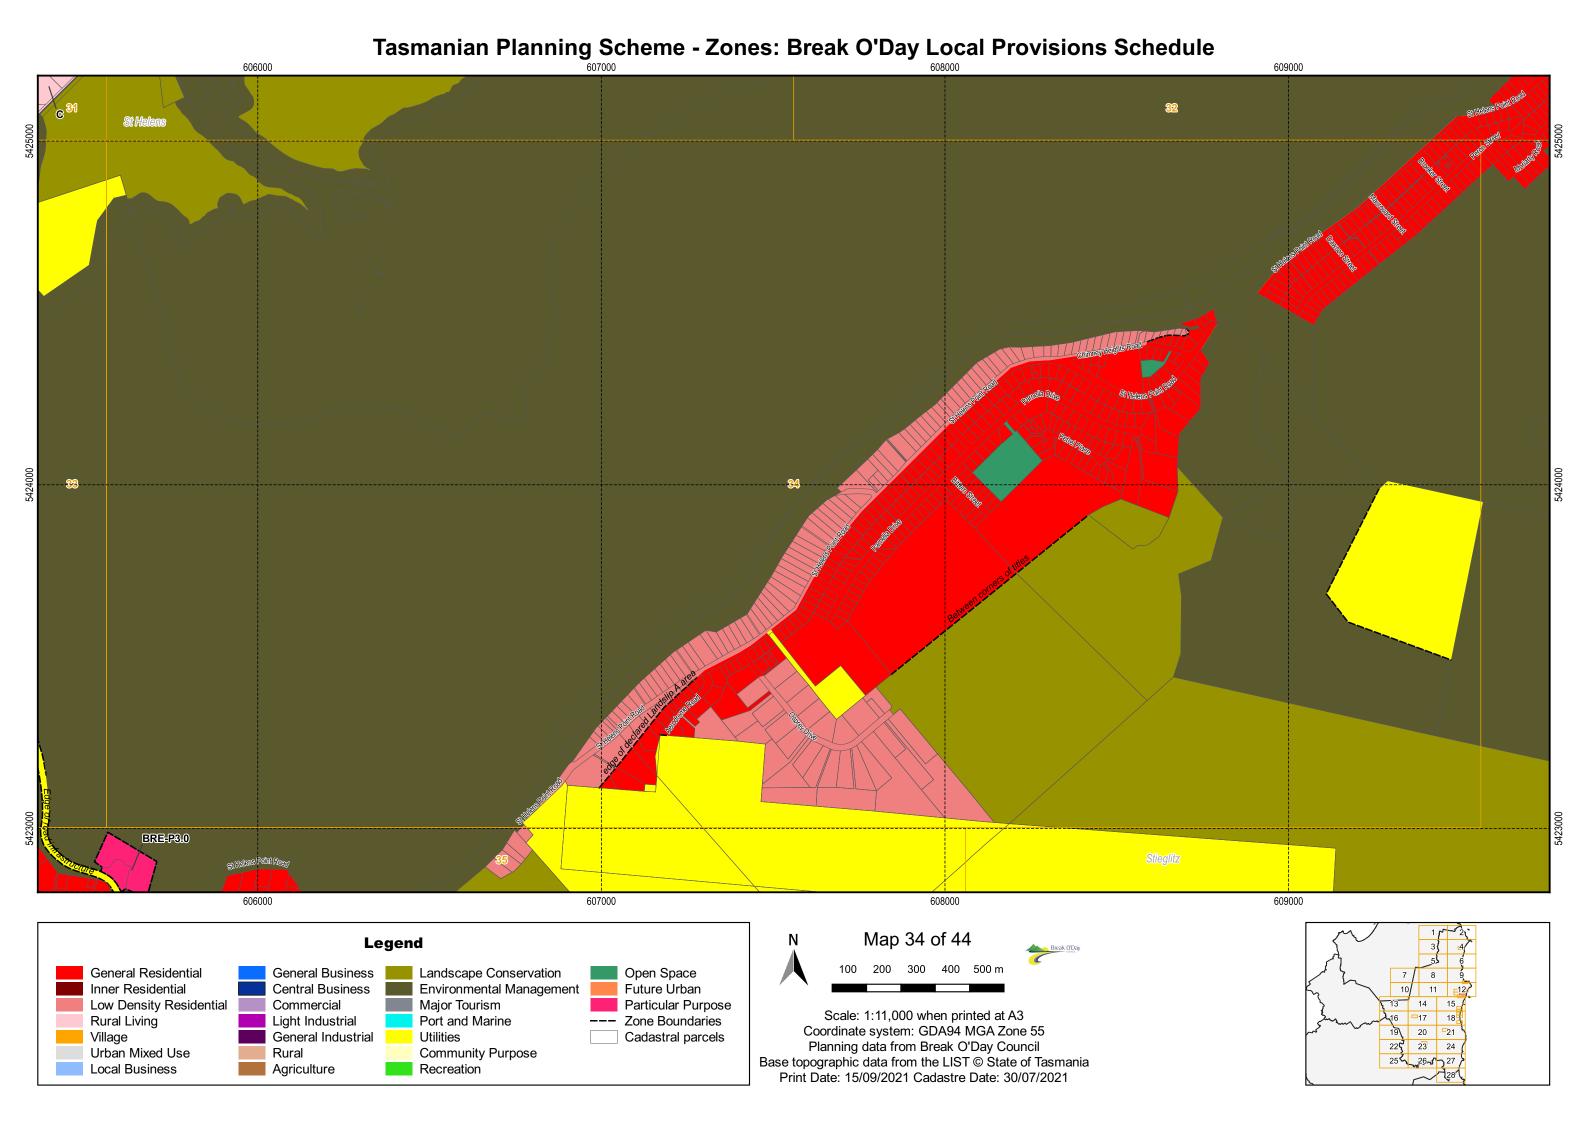

manian Planning Scheme - Zones: Break O'Day Local Provisions Schedule 602000 605000 BRE-P3.0 **\$** BRE-P3.0 St Helens 602000 603000 605000 Map 33 of 44 Legend 200 300 400 500 m General Residential General Business Landscape Conservation Open Space Future Urban Inner Residential Central Business **Environmental Management** Low Density Residential Major Tourism Particular Purpose Commercial Scale: 1:11,000 when printed at A3 Rural Living Light Industrial Port and Marine --- Zone Boundaries Coordinate system: GDA94 MGA Zone 55 Village General Industrial Cadastral parcels Planning data from Break O'Day Council Urban Mixed Use Rural Community Purpose Base topographic data from the LIST © State of Tasmania Local Business Agriculture Recreation Print Date: 15/09/2021 Cadastre Date: 30/07/2021















### Tasmanian Planning Scheme - Zones: Break O'Day Local Provisions Schedule 572000 576000 Upper Esk Road Upper Esk Road Upper Esk Road 572000 573000 574000 575000 576000 Map 41 of 44 Legend 200 300 400 500 m General Residential General Business Landscape Conservation Open Space Future Urban Inner Residential Central Business **Environmental Management** Low Density Residential Major Tourism Particular Purpose Commercial Scale: 1:11,000 when printed at A3 Rural Living Light Industrial Port and Marine --- Zone Boundaries Coordinate system: GDA94 MGA Zone 55 Village General Industrial Utilities Cadastral parcels Planning data from Break O'Day Council Urban Mixed Use Rural Community Purpose Base topographic data from the LIST © State of Tasmania Local Business Agriculture Recrea