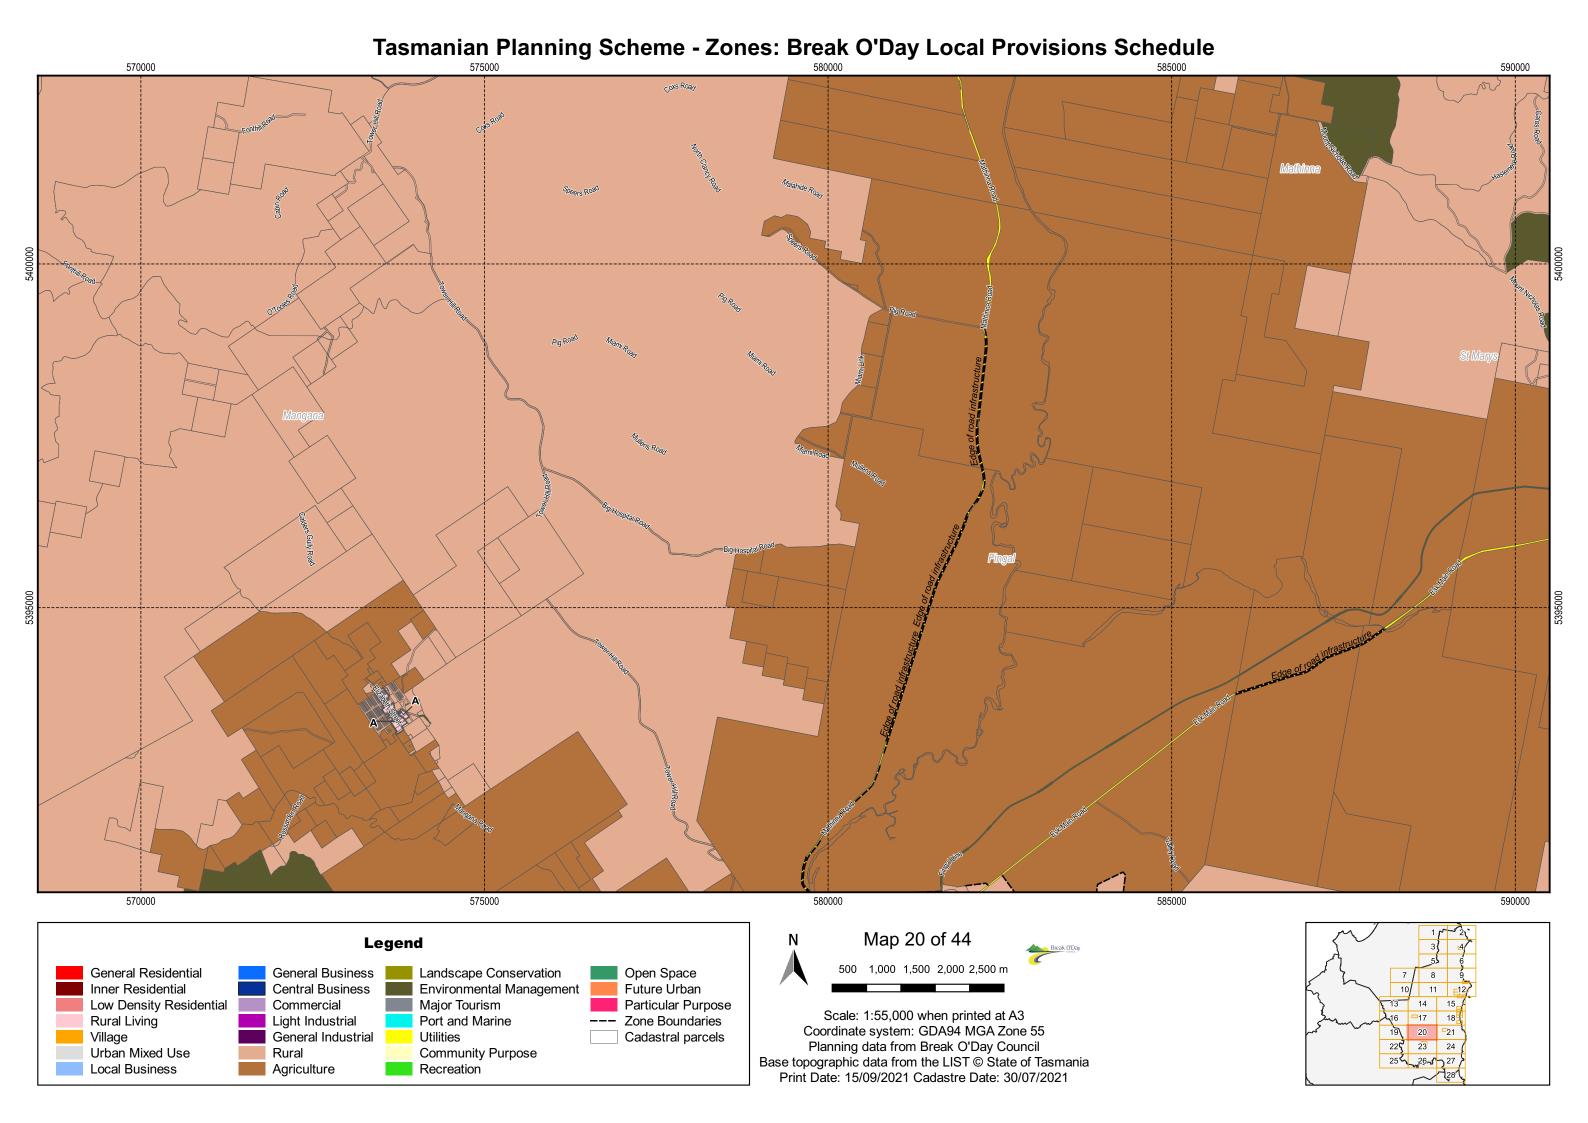

ones: Break O'Day Local Provisions Schedule 570000 590000 Oxford Road Talbot Road Fonthill Road 580000 570000 575000 585000 Map 17 of 44 Legend 500 1,000 1,500 2,000 2,500 m General Residential General Business Landscape Conservation Open Space Future Urban Inner Residential Central Business **Environmental Management** Low Density Residential Major Tourism Particular Purpose Commercial Scale: 1:55,000 when printed at A3 Rural Living Light Industrial Port and Marine --- Zone Boundaries Coordinate system: GDA94 MGA Zone 55 Village General Industrial Cadastral parcels Planning data from Break O'Day Council Urban Mixed Use Rural Community Purpose Base topographic data from the LIST © State of Tasmania Local Business Agriculture Recreation Print Date: 15/09/2021 Cadastre Date: 30/07/2021







Tasmanian Planning Scheme - Zones: Break O'Day Local Provisions Schedule 590000 610000 BRE-P2.0 Four Mile Creek St Manys Fingal tn of Lagoons 600000 590000 595000 605000 Map 21 of 44 Legend 500 1,000 1,500 2,000 2,500 m General Residential General Business Landscape Conservation Open Space Future Urban Inner Residential Central Business **Environmental Management** Low Density Residential Major Tourism Particular Purpose Commercial Scale: 1:55,000 when printed at A3 Rural Living Light Industrial Port and Marine --- Zone Boundaries Coordinate system: GDA94 MGA Zone 55 Village General Industrial Utilities Cadastral parcels Planning data from Break O'Day Council Urban Mixed Use Rural Community Purpose Base topographic data from the LIST © State of Tasmania Local Business Agriculture Recreat