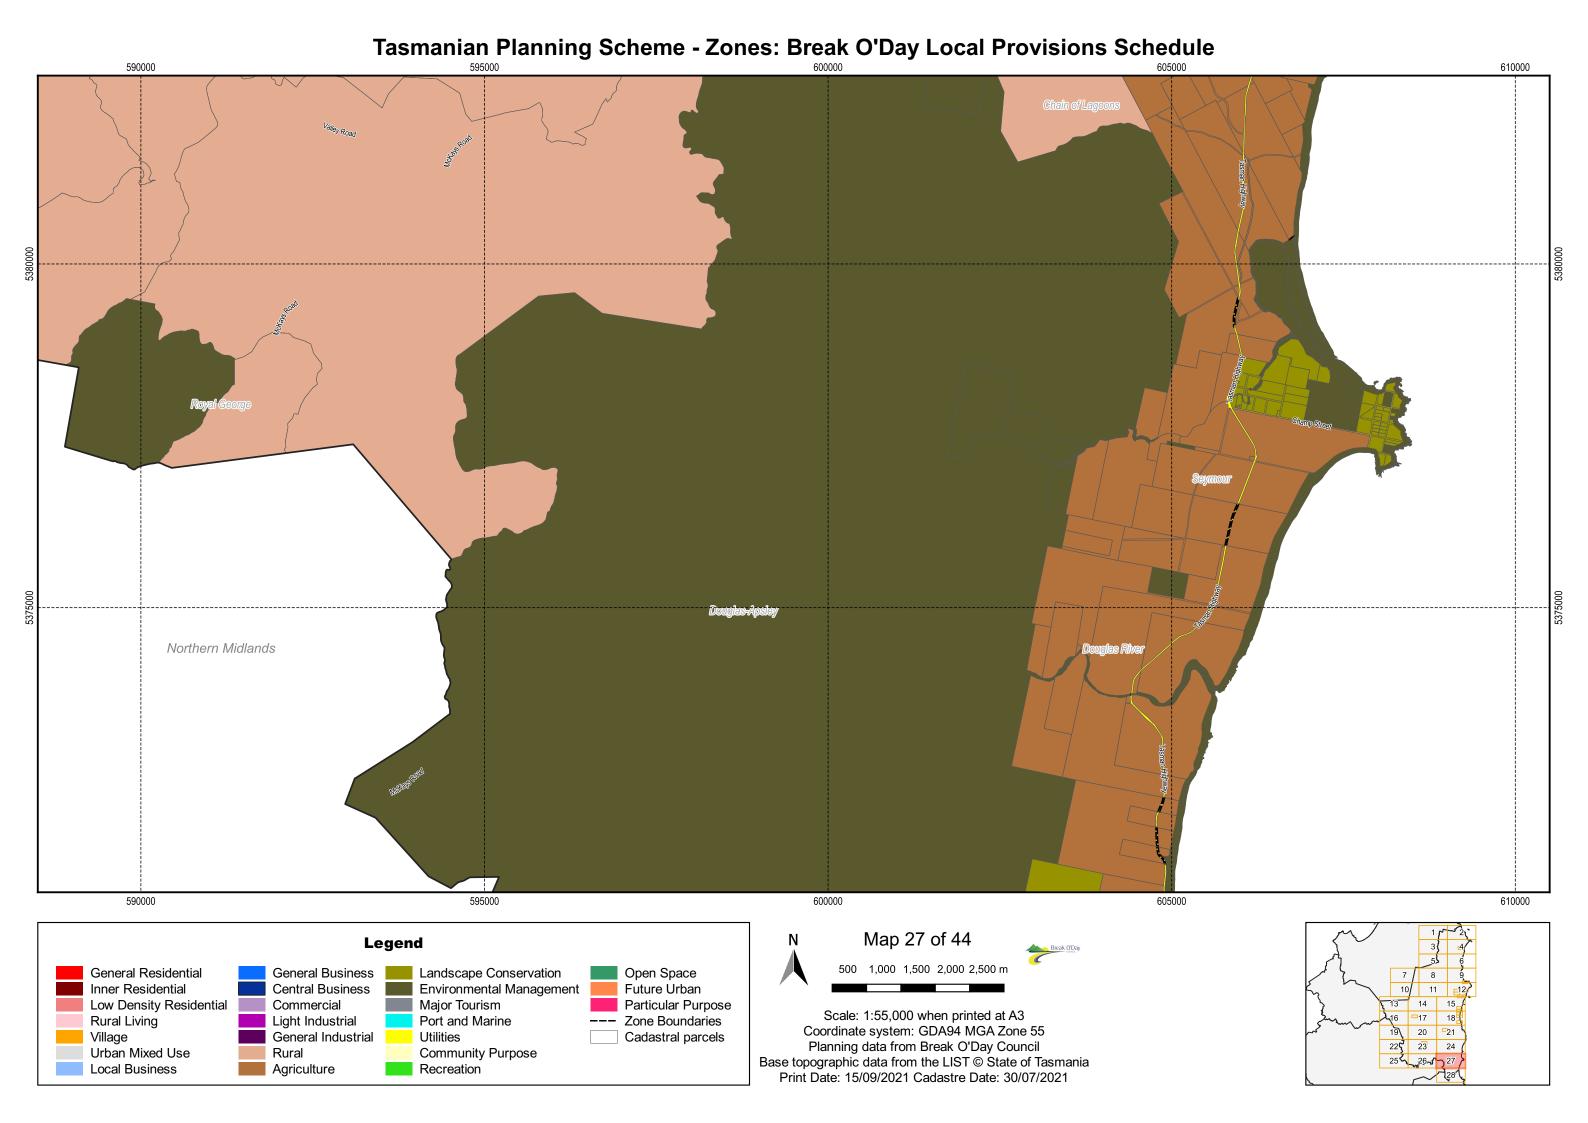

O'Day Local Provisions Schedule 550000 570000 Rossarden Conara Northern Midlands 560000 570000 550000 555000 565000 Map 25 of 44 Legend 500 1,000 1,500 2,000 2,500 m General Business General Residential Landscape Conservation Open Space Future Urban Inner Residential Central Business **Environmental Management** Low Density Residential Major Tourism Particular Purpose Commercial Scale: 1:55,000 when printed at A3 Rural Living Light Industrial Port and Marine --- Zone Boundaries Coordinate system: GDA94 MGA Zone 55 Village General Industrial Utilities Cadastral parcels Planning data from Break O'Day Council Urban Mixed Use Rural Community Purpose Base topographic data from the LIST © State of Tasmania Local Business Agriculture Recreation Print Date: 15/09/2021 Cadastre Date: 30/07/2021











# Tasmanian Planning Scheme - Zones: Break O'Day Local Provisions Schedule 602000 605000 St Helens 604000 603000 Map 31 of 44 Legend 200 300 400 500 m General Residential General Business Landscape Conservation Open Space Future Urban Inner Residential Central Business **Environmental Management** Low Density Residential Major Tourism Particular Purpose Commercial Scale: 1:11,000 when printed at A3 Rural Living Light Industrial Port and Marine --- Zone Boundaries Coordinate system: GDA94 MGA Zone 55 Village General Industrial Utilities Cadastral parcels Planning data from Break O'Day Council Urban Mixed Use Rural Community Purpose Base topographic data from the LIST © State of Tasmania Local Business Recreation Agriculture Print Date: 15/09/2021 Cadastre Date: 30/07/2021



## Tasm