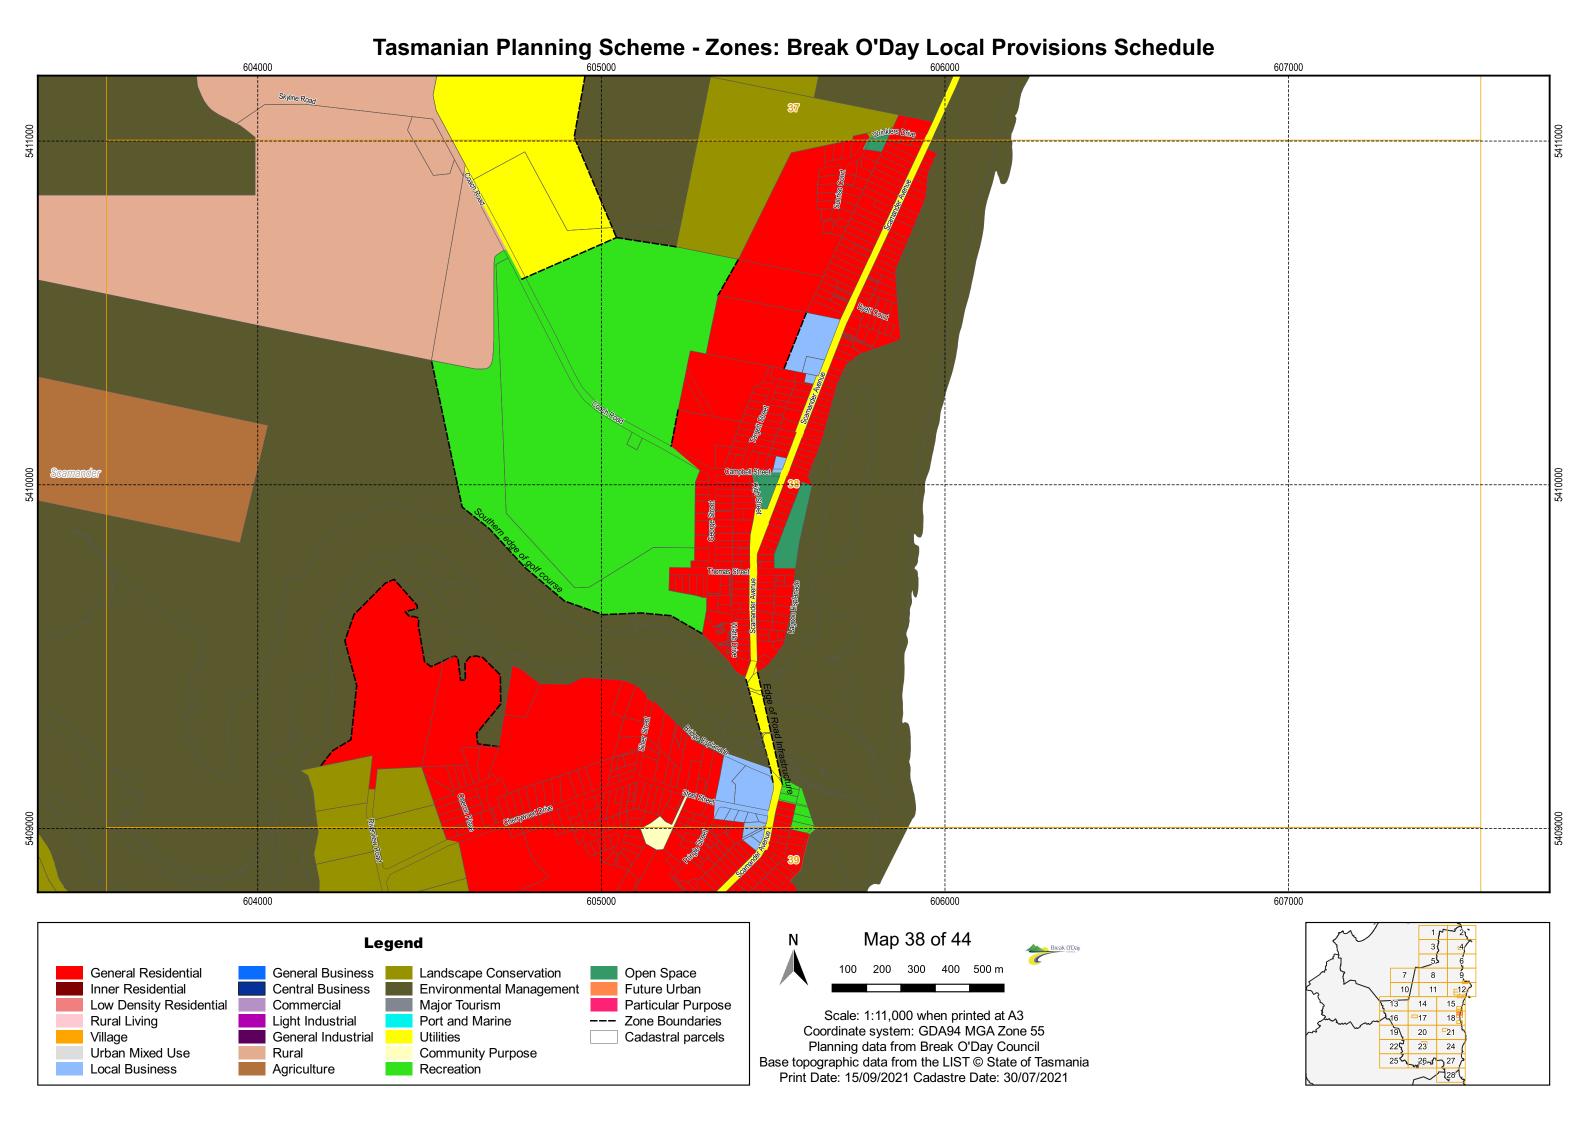

lanning Scheme - Zones: Break O'Day Local Provisions Schedule 602000 605000 BRE-P3.0 **\$** BRE-P3.0 St Helens 602000 603000 605000 Map 33 of 44 Legend 200 300 400 500 m General Residential General Business Landscape Conservation Open Space Future Urban Inner Residential Central Business **Environmental Management** Low Density Residential Major Tourism Particular Purpose Commercial Scale: 1:11,000 when printed at A3 Rural Living Light Industrial Port and Marine --- Zone Boundaries Coordinate system: GDA94 MGA Zone 55 Village General Industrial Cadastral parcels Planning data from Break O'Day Council Urban Mixed Use Rural Community Purpose Base topographic data from the LIST © State of Tasmania Local Business Agriculture Recreation Print Date: 15/09/2021 Cadastre Date: 30/07/2021















### Tasmanian Planning Scheme - Zones: Break O'Day Local Provisions Schedule 572000 576000 Upper Esk Road Upper Esk Road Upper Esk Road 572000 573000 574000 575000 576000 Map 41 of 44 Legend 200 300 400 500 m General Residential General Business Landscape Conservation Open Space Future Urban Inner Residential Central Business **Environmental Management** Low Density Residential Major Tourism Particular Purpose Commercial Scale: 1:11,000 when printed at A3 Rural Living Light Industrial Port and Marine --- Zone Boundaries Coordinate system: GDA94 MGA Zone 55 Village General Industrial Utilities Cadastral parcels Planning data from Break O'Day Council Urban Mixed Use Rural Community Purpose Base topographic data from the LIST © State of Tasmania Local Business Agriculture Recreation Pri