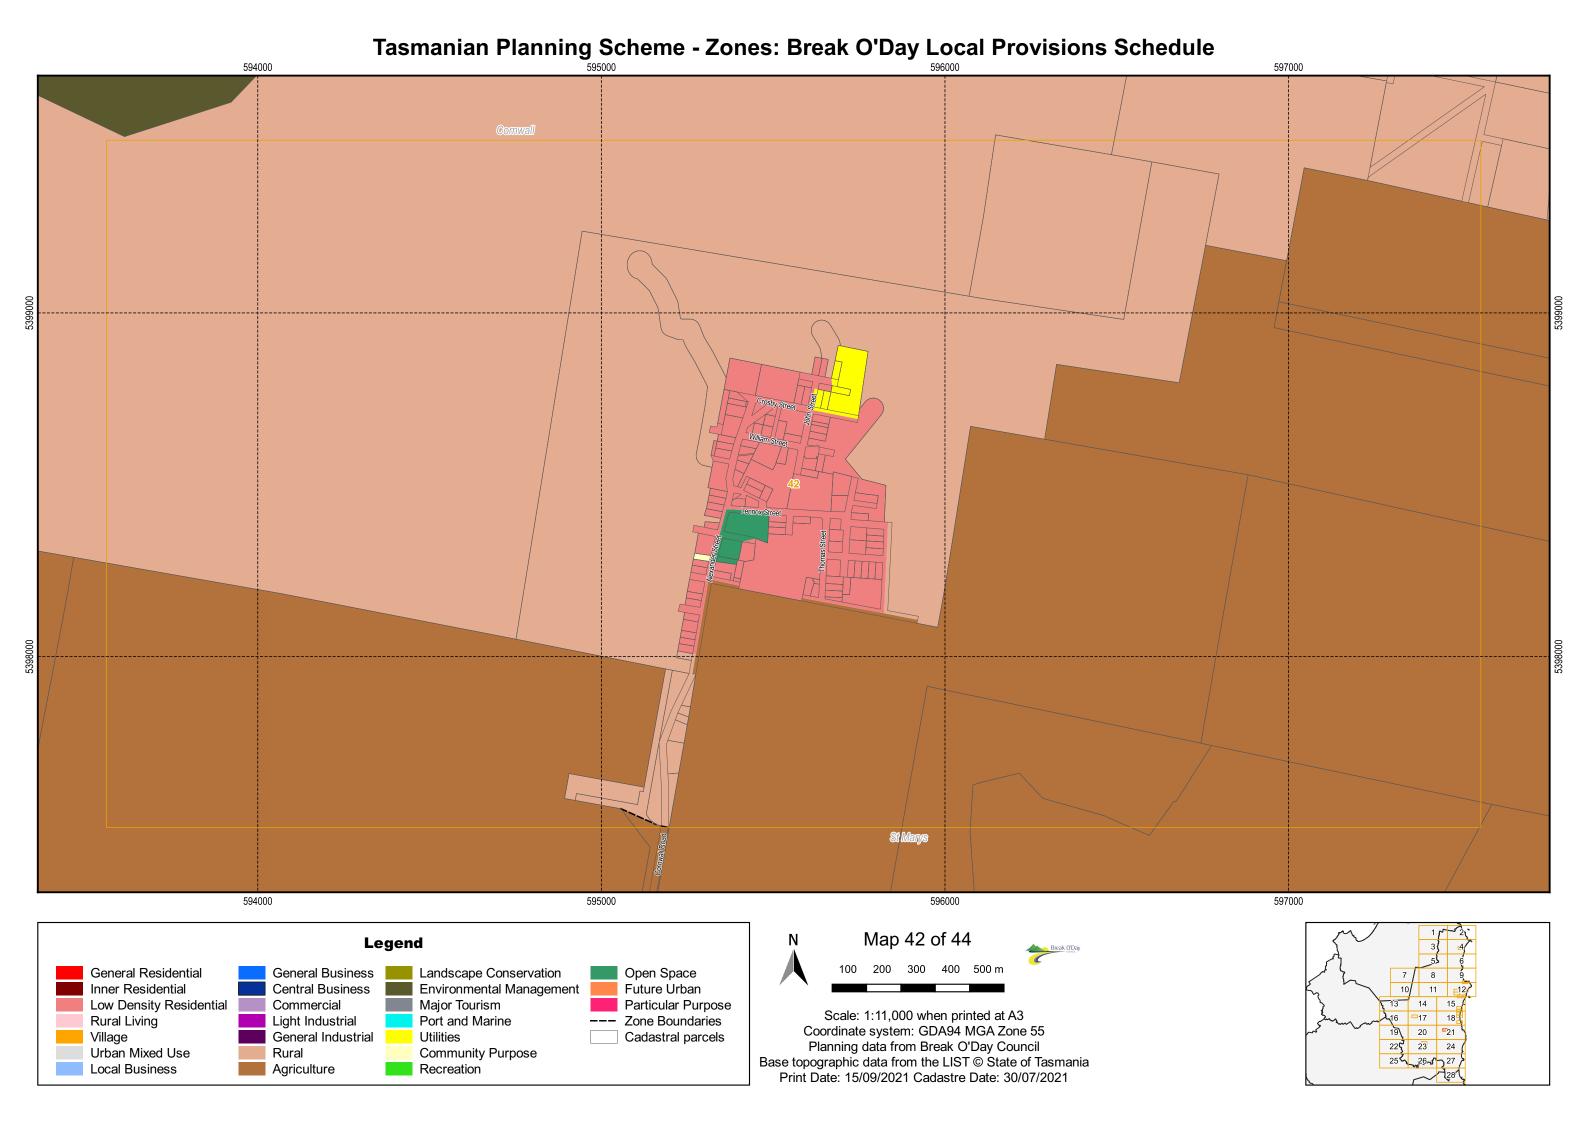

eak O'Day Local Provisions Schedule 572000 576000 Upper Esk Road Upper Esk Road Upper Esk Road 572000 573000 574000 575000 576000 Map 41 of 44 Legend 200 300 400 500 m General Residential General Business Landscape Conservation Open Space Future Urban Inner Residential Central Business **Environmental Management** Low Density Residential Major Tourism Particular Purpose Commercial Scale: 1:11,000 when printed at A3 Rural Living Light Industrial Port and Marine --- Zone Boundaries Coordinate system: GDA94 MGA Zone 55 Village General Industrial Utilities Cadastral parcels Planning data from Break O'Day Council Urban Mixed Use Rural Community Purpose Base topographic data from the LIST © State of Tasmania Local Business Agriculture Recreation Print Date: 15/09/2021 Cadastre Date: 30/07/2021



Tasmanian Planning Scheme - Zones: Break O'Day Local Provisions Schedule 601000 St Manys С 598000 599000 600000 601000 Map 43 of 44 Legend 200 300 400 500 m General Residential General Business Landscape Conservation Open Space Inner Residential Future Urban Central Business **Environmental Management** Low Density Residential Major Tourism Particular Purpose Commercial Scale: 1:11,000 when printed at A3 Rural Living Light Industrial Port and Marine --- Zone Boundaries Coordinate system: GDA94 MGA Zone 55 Village General Industrial Utilities Cadastral parcels Planning data from Break O'Day Council Urban Mixed Use Rural Community Purpose Base topographic data from the LIST © State of Tasmania Recreation Local Business Agriculture Print Date: 15/09/2021 Cadastre Date: 30/07/2021

# Tasmani