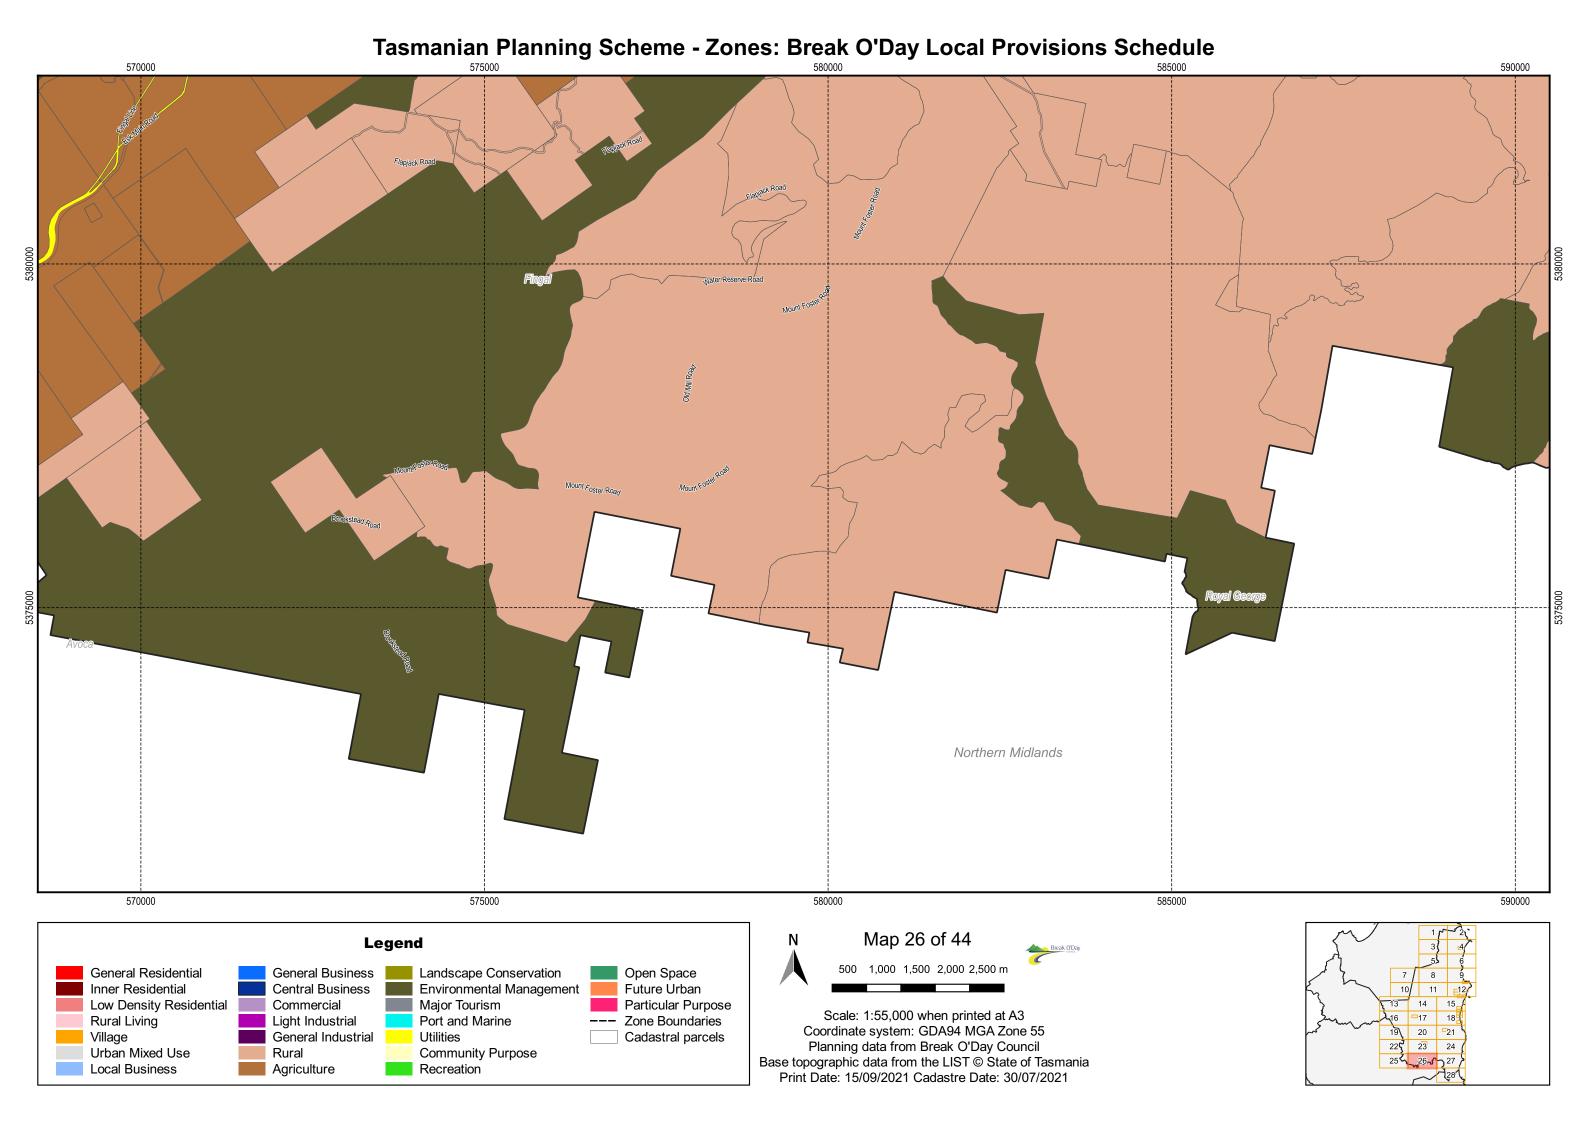

Tasmanian Planning Scheme - Zones: Break O'Day Local Provisions Schedule 550000 570000 Rossarden Conara Northern Midlands 560000 570000 550000 555000 565000 Map 25 of 44 Legend 500 1,000 1,500 2,000 2,500 m General Business General Residential Landscape Conservation Open Space Future Urban Inner Residential Central Business **Environmental Management** Low Density Residential Major Tourism Particular Purpose Commercial Scale: 1:55,000 when printed at A3 Rural Living Light Industrial Port and Marine --- Zone Boundaries Coordinate system: GDA94 MGA Zone 55 Village General Industrial Utilities Cadastral parcels Planning data from Break O'Day Council Urban Mixed Use Rural Community Purpose Base topographic data from the LIST © State of Tasmania Local Business Agriculture Recreation Print Date: 15/09/2021 Cadastre Date: 30/07/2021