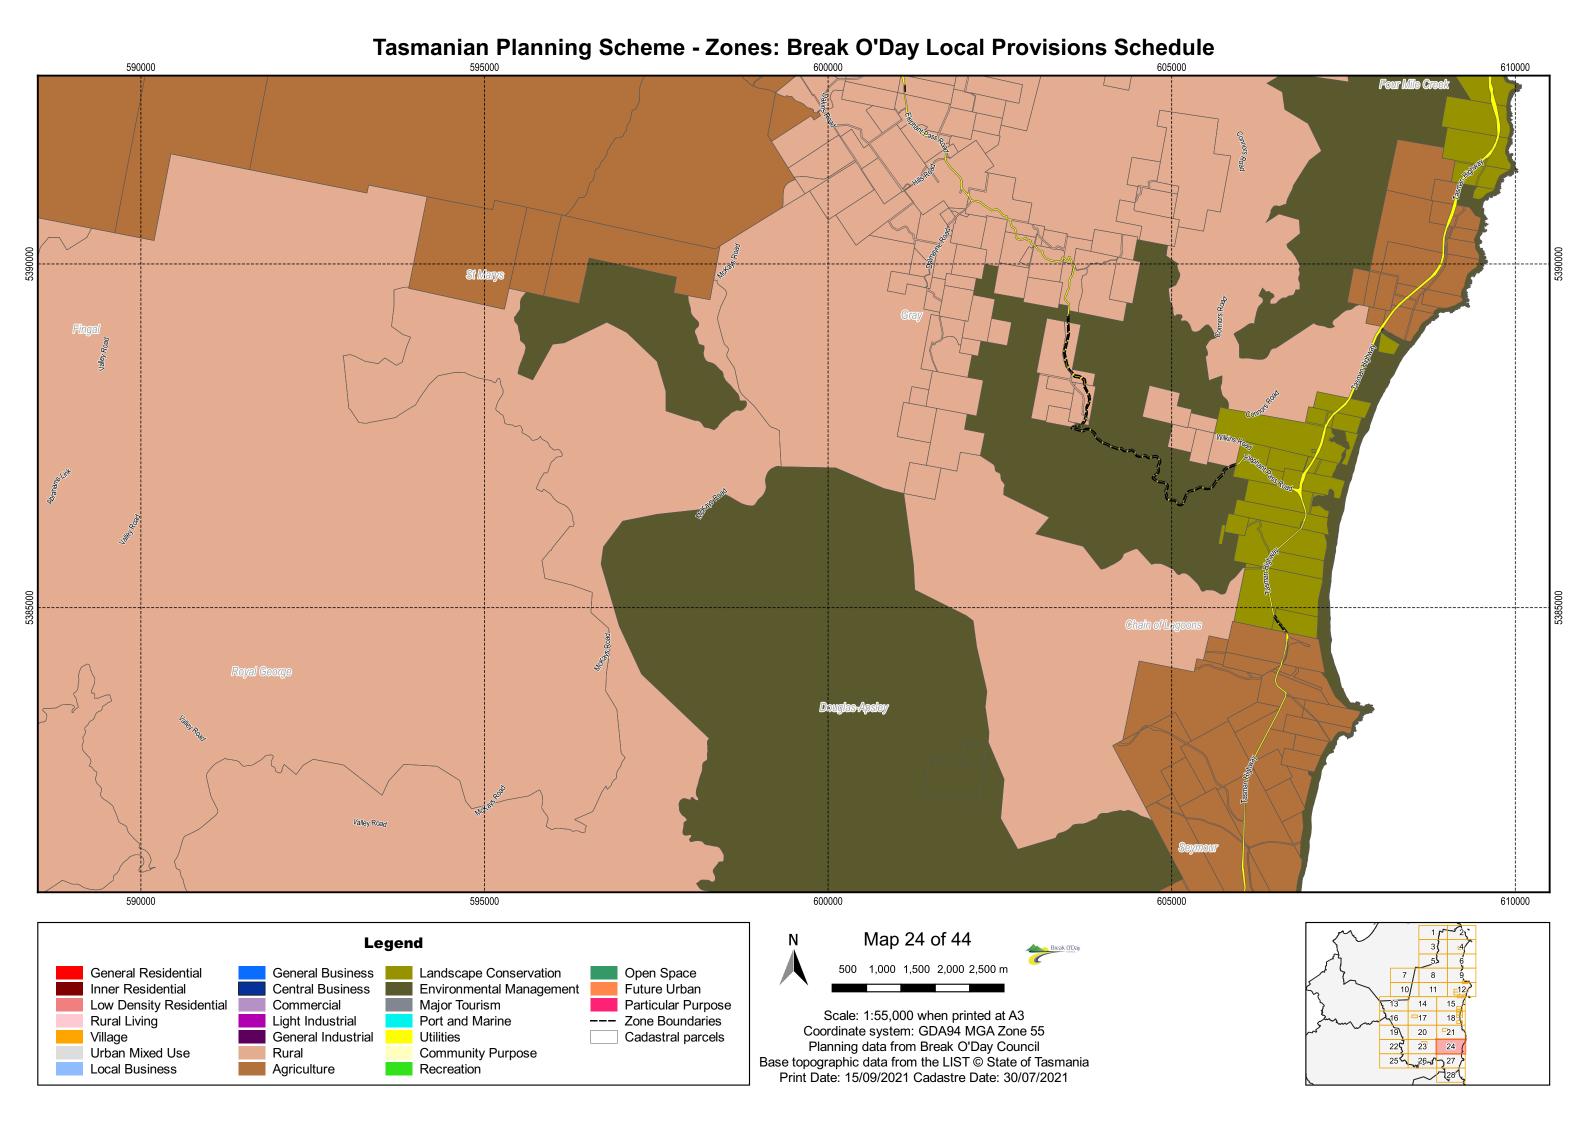

# Tasmanian Planning Scheme - Zones: Break O'Day Local Provisions Schedule 570000 590000 580000 570000 575000 585000 Map 23 of 44 Legend 500 1,000 1,500 2,000 2,500 m General Residential General Business Landscape Conservation Open Space Future Urban Inner Residential Central Business **Environmental Management** Low Density Residential Major Tourism Particular Purpose Commercial Scale: 1:55,000 when printed at A3 Rural Living Light Industrial Port and Marine --- Zone Boundaries Coordinate system: GDA94 MGA Zone 55 Village General Industrial Utilities Cadastral parcels Planning data from Break O'Day Council Urban Mixed Use Rural Community Purpose Base topographic data from the LIST © State of Tasmania Local Business Agriculture Recreation Print Date: 15/09/2021 Cadastre Date: 30/07/2021