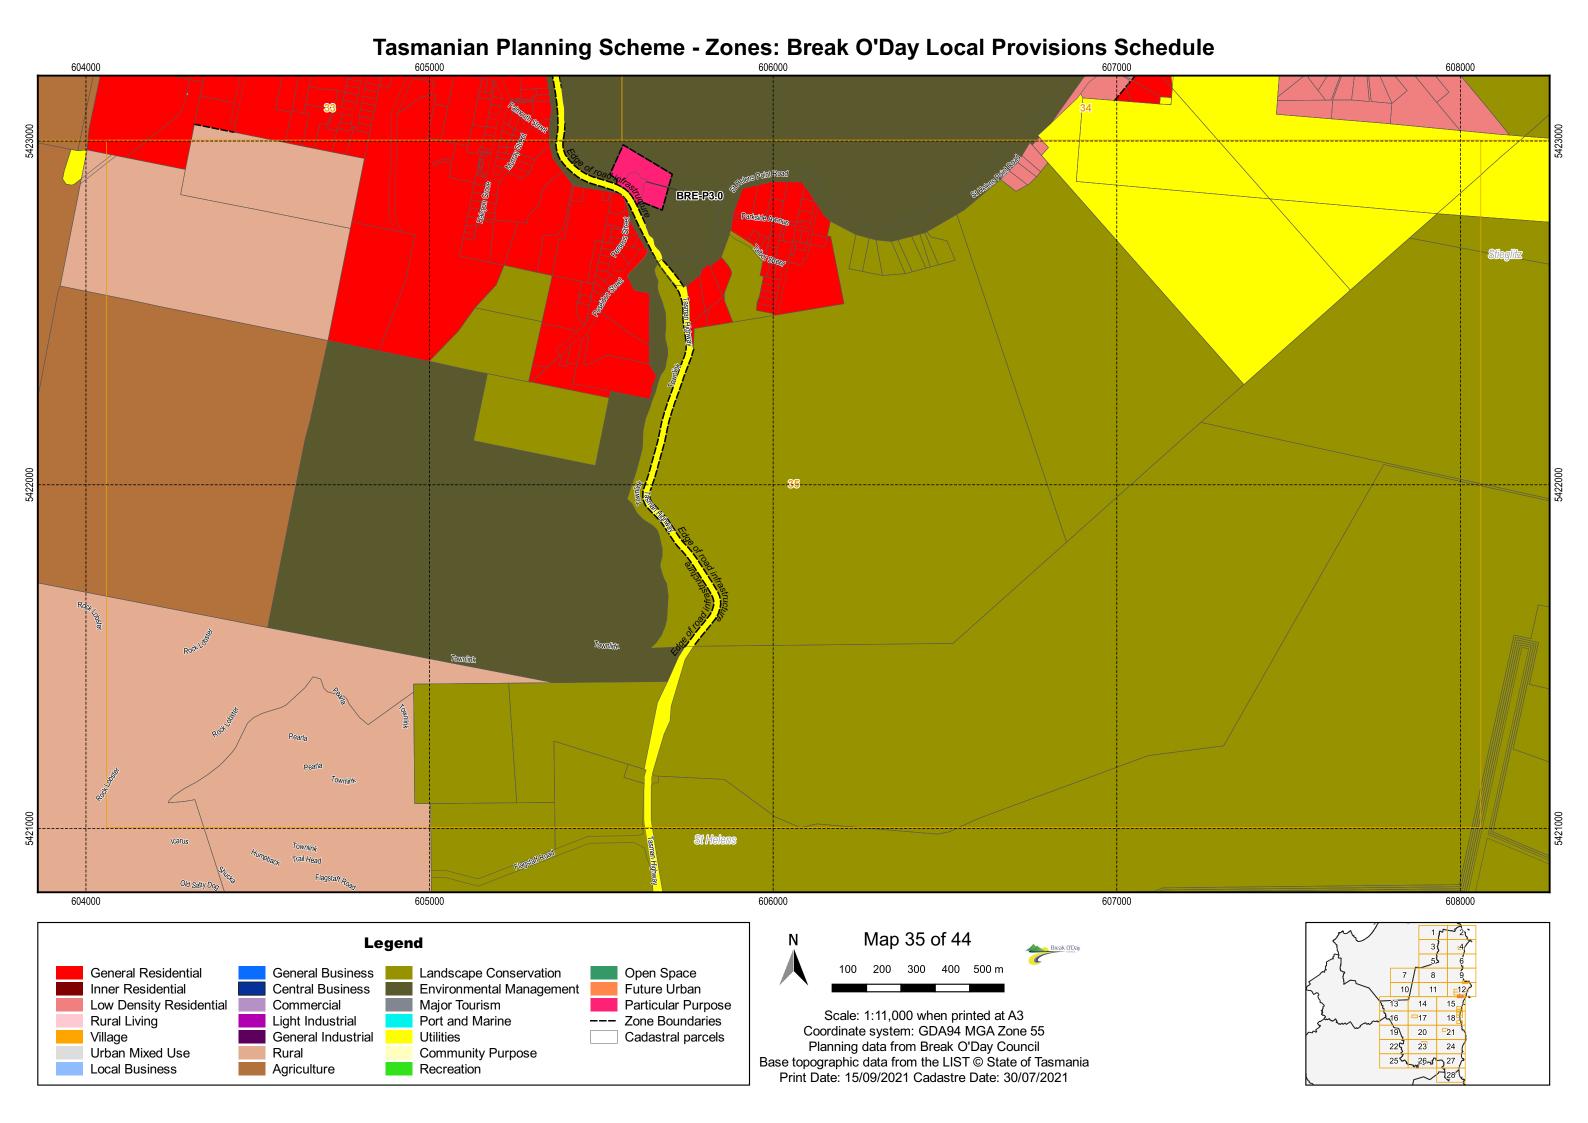

nian Planning Scheme - Zones: Break O'Day Local Provisions Schedule 602000 605000 BRE-P3.0 **\$** BRE-P3.0 St Helens 602000 603000 605000 Map 33 of 44 Legend 200 300 400 500 m General Residential General Business Landscape Conservation Open Space Future Urban Inner Residential Central Business **Environmental Management** Low Density Residential Major Tourism Particular Purpose Commercial Scale: 1:11,000 when printed at A3 Rural Living Light Industrial Port and Marine --- Zone Boundaries Coordinate system: GDA94 MGA Zone 55 Village General Industrial Cadastral parcels Planning data from Break O'Day Council Urban Mixed Use Rural Community Purpose Base topographic data from the LIST © State of Tasmania Local Business Agriculture Recreation Print Date: 15/09/2021 Cadastre Date: 30/07/2021















### Tasmanian Planning Scheme - Zones: Break O'Day Local Provisions Schedule 572000 576000 Upper Esk Road Upper Esk Road Upper Esk Road 572000 573000 574000 575000 576000 Map 41 of 44 Legend 200 300 400 500 m General Residential General Business Landscape Conservation Open Space Future Urban Inner Residential Central Business **Environmental Management** Low Density Residential Major Tourism Particular Purpose Commercial Scale: 1:11,000 when printed at A3 Rural Living Light Industrial Port and Marine --- Zone Boundaries Coordinate system: GDA94 MGA Zone 55 Village General Industrial Utilities Cadastral parcels Planning data from Break O'Day Council Urban Mixed Use Rural Community Purpose Base topographic data from the LIST © State of Tasmania Local Business Agriculture Recreati