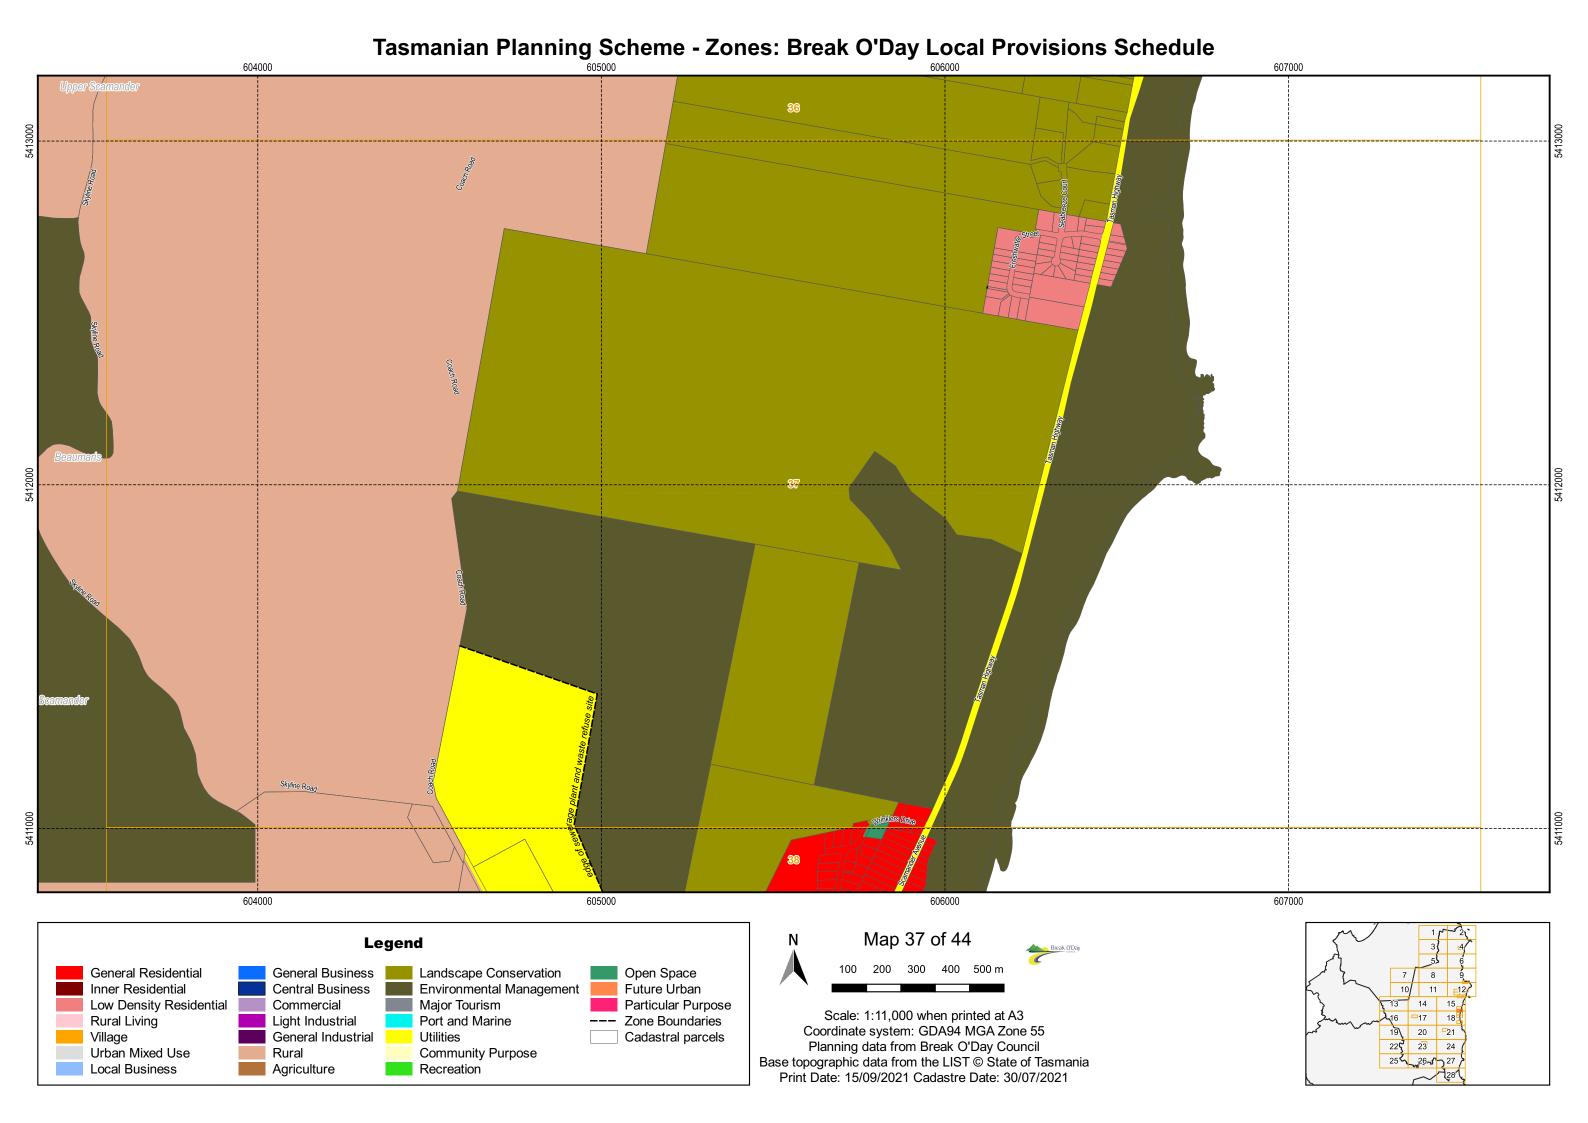

Planning Scheme - Zones: Break O'Day Local Provisions Schedule 602000 605000 BRE-P3.0 **\$** BRE-P3.0 St Helens 602000 603000 605000 Map 33 of 44 Legend 200 300 400 500 m General Residential General Business Landscape Conservation Open Space Future Urban Inner Residential Central Business **Environmental Management** Low Density Residential Major Tourism Particular Purpose Commercial Scale: 1:11,000 when printed at A3 Rural Living Light Industrial Port and Marine --- Zone Boundaries Coordinate system: GDA94 MGA Zone 55 Village General Industrial Cadastral parcels Planning data from Break O'Day Council Urban Mixed Use Rural Community Purpose Base topographic data from the LIST © State of Tasmania Local Business Agriculture Recreation Print Date: 15/09/2021 Cadastre Date: 30/07/2021















### Tasmanian Planning Scheme - Zones: Break O'Day Local Provisions Schedule 572000 576000 Upper Esk Road Upper Esk Road Upper Esk Road 572000 573000 574000 575000 576000 Map 41 of 44 Legend 200 300 400 500 m General Residential General Business Landscape Conservation Open Space Future Urban Inner Residential Central Business **Environmental Management** Low Density Residential Major Tourism Particular Purpose Commercial Scale: 1:11,000 when printed at A3 Rural Living Light Industrial Port and Marine --- Zone Boundaries Coordinate system: GDA94 MGA Zone 55 Village General Industrial Utilities Cadastral parcels Planning data from Break O'Day Council Urban Mixed Use Rural Community Purpose Base topographic data from the LIST © State of Tasmania Local Business Agriculture Recreation P