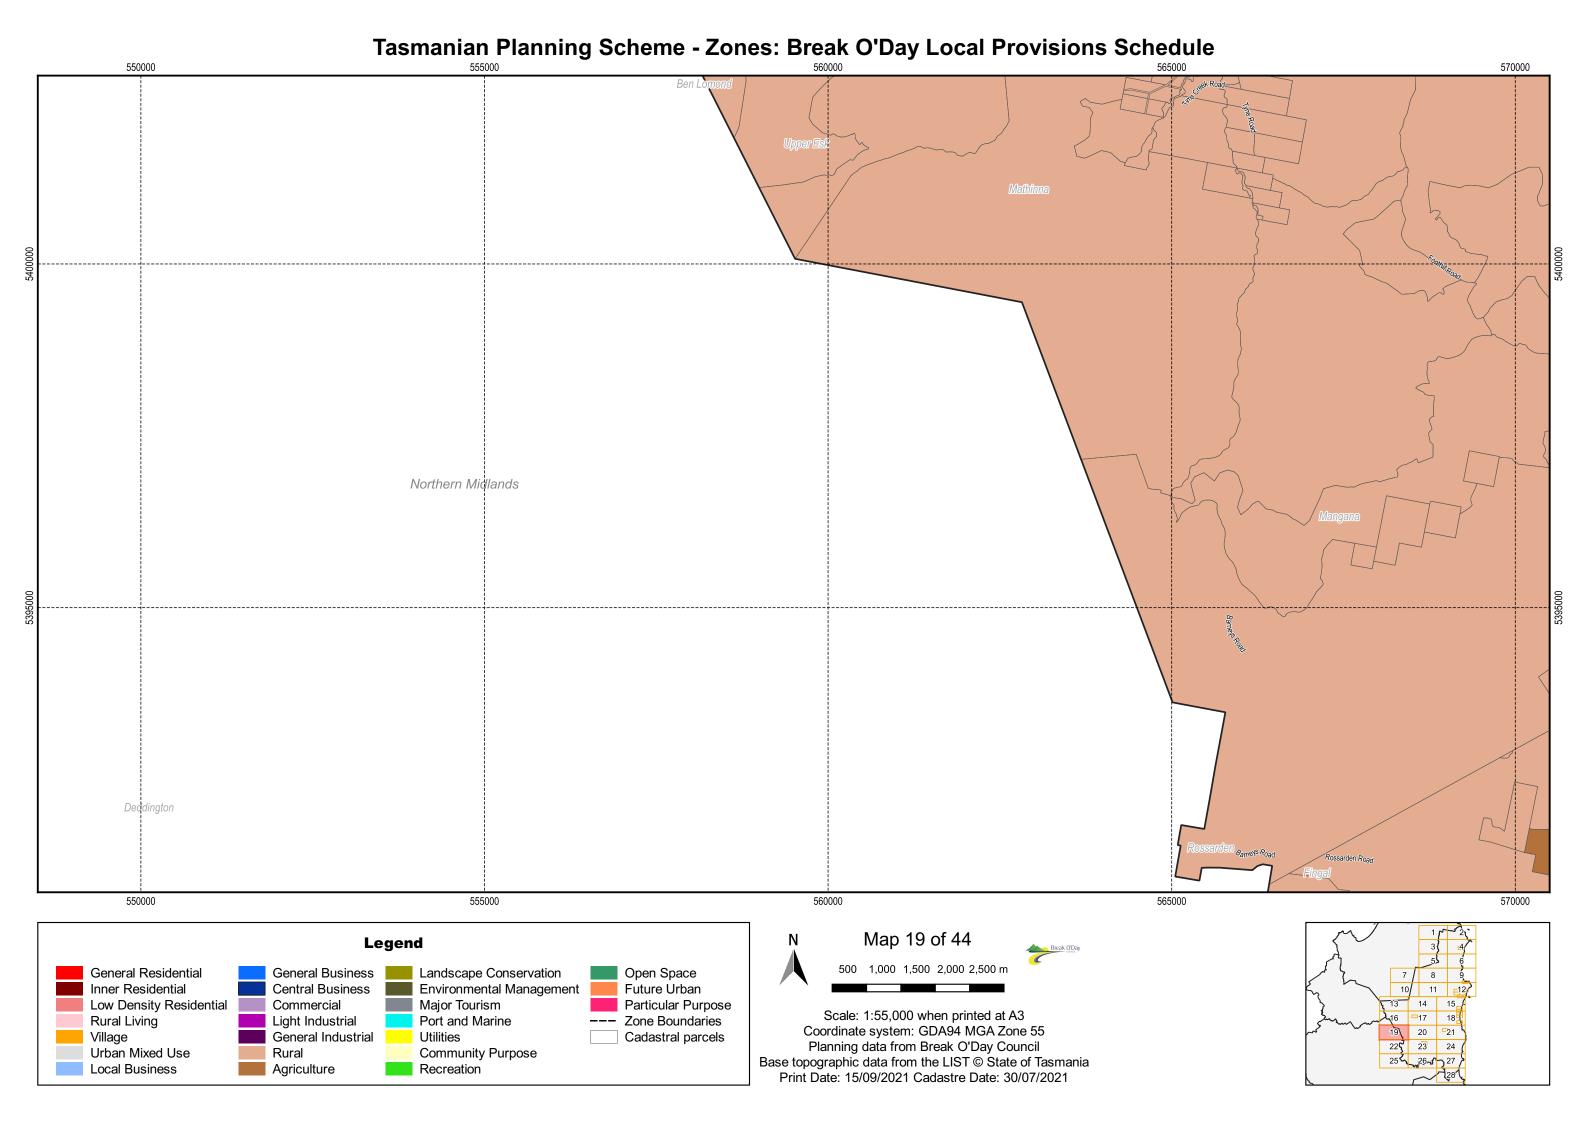

Zones: Break O'Day Local Provisions Schedule 570000 590000 Oxford Road Talbot Road Fonthill Road 580000 570000 575000 585000 Map 17 of 44 Legend 500 1,000 1,500 2,000 2,500 m General Residential General Business Landscape Conservation Open Space Future Urban Inner Residential Central Business **Environmental Management** Low Density Residential Major Tourism Particular Purpose Commercial Scale: 1:55,000 when printed at A3 Rural Living Light Industrial Port and Marine --- Zone Boundaries Coordinate system: GDA94 MGA Zone 55 Village General Industrial Cadastral parcels Planning data from Break O'Day Council Urban Mixed Use Rural Community Purpose Base topographic data from the LIST © State of Tasmania Local Business Agriculture Recreation Print Date: 15/09/2021 Cadastre Date: 30/07/2021







Tasmanian Planning Scheme - Zones: Break O'Day Local Provisions Schedule 590000 610000 BRE-P2.0 Four Mile Creek St Manys Fingal tn of Lagoons 600000 590000 595000 605000 Map 21 of 44 Legend 500 1,000 1,500 2,000 2,500 m General Residential General Business Landscape Conservation Open Space Future Urban Inner Residential Central Business **Environmental Management** Low Density Residential Major Tourism Particular Purpose Commercial Scale: 1:55,000 when printed at A3 Rural Living Light Industrial Port and Marine --- Zone Boundaries Coordinate system: GDA94 MGA Zone 55 Village General Industrial Utilities Cadastral parcels Planning data from Break O'Day Council Urban Mixed Use Rural Community Purpose Base topographic data from the LIST © State of Tasmania Local Business Agriculture Recre