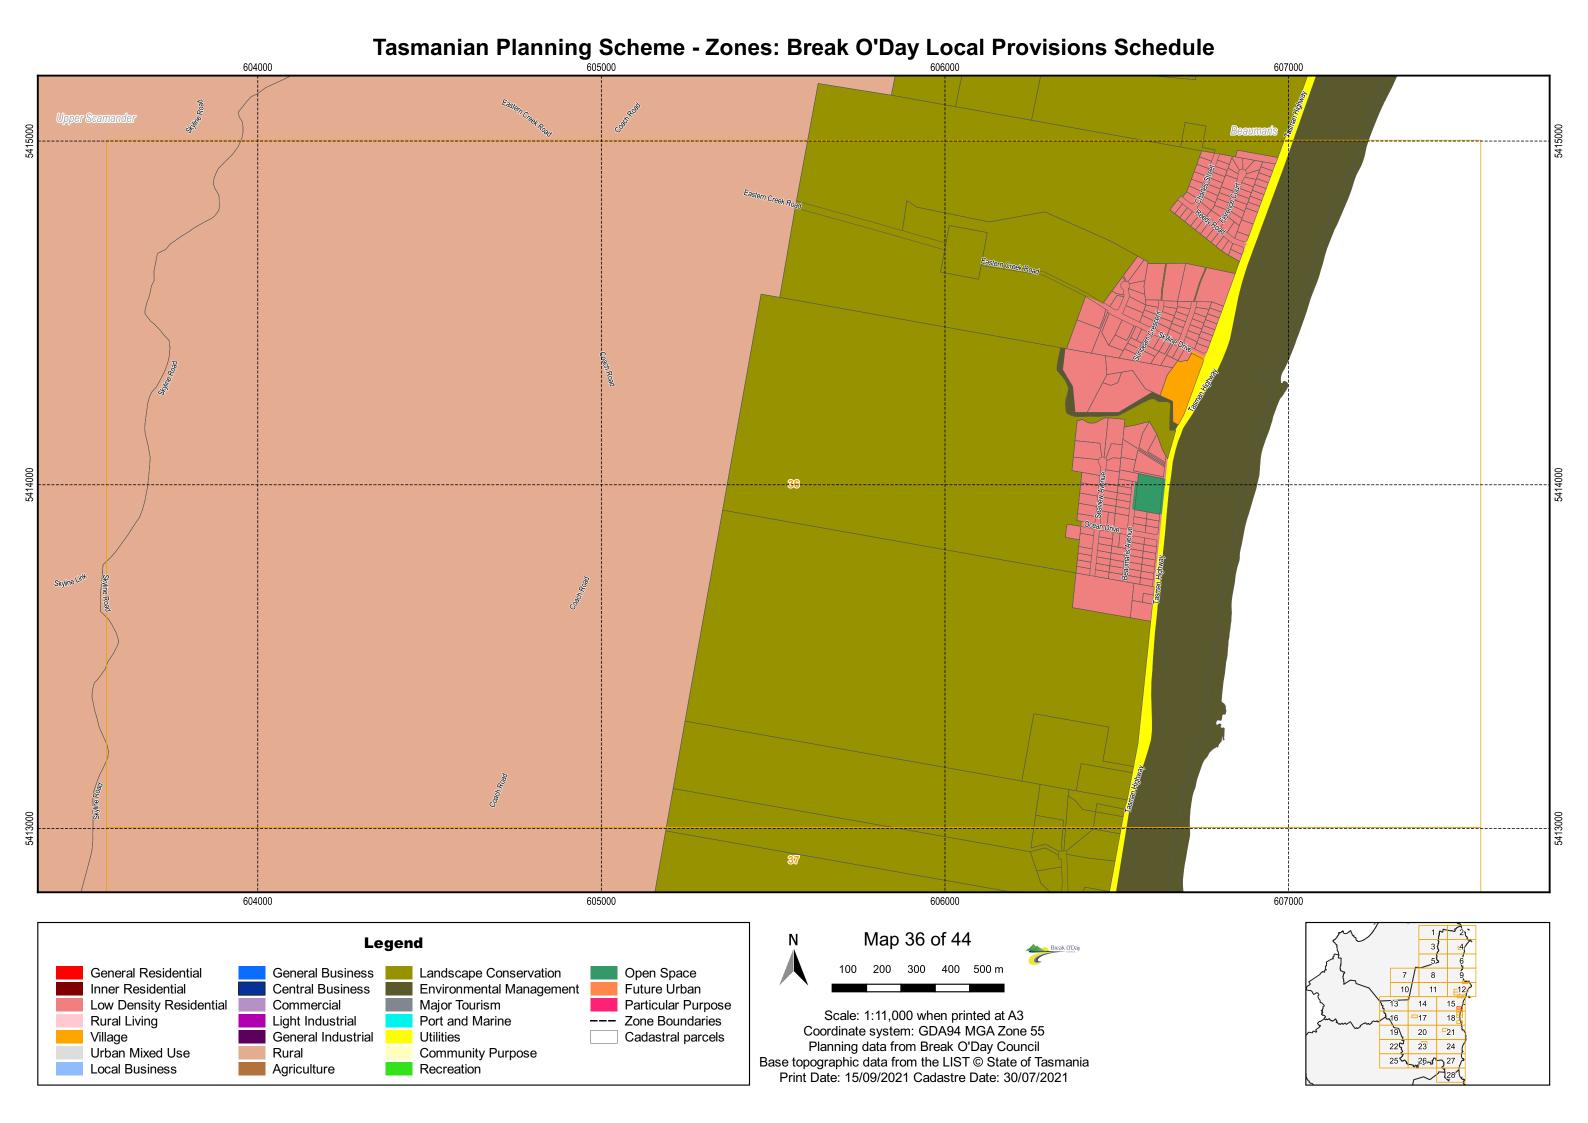

an Planning Scheme - Zones: Break O'Day Local Provisions Schedule 602000 605000 BRE-P3.0 **\$** BRE-P3.0 St Helens 602000 603000 605000 Map 33 of 44 Legend 200 300 400 500 m General Residential General Business Landscape Conservation Open Space Future Urban Inner Residential Central Business **Environmental Management** Low Density Residential Major Tourism Particular Purpose Commercial Scale: 1:11,000 when printed at A3 Rural Living Light Industrial Port and Marine --- Zone Boundaries Coordinate system: GDA94 MGA Zone 55 Village General Industrial Cadastral parcels Planning data from Break O'Day Council Urban Mixed Use Rural Community Purpose Base topographic data from the LIST © State of Tasmania Local Business Agriculture Recreation Print Date: 15/09/2021 Cadastre Date: 30/07/2021















### Tasmanian Planning Scheme - Zones: Break O'Day Local Provisions Schedule 572000 576000 Upper Esk Road Upper Esk Road Upper Esk Road 572000 573000 574000 575000 576000 Map 41 of 44 Legend 200 300 400 500 m General Residential General Business Landscape Conservation Open Space Future Urban Inner Residential Central Business **Environmental Management** Low Density Residential Major Tourism Particular Purpose Commercial Scale: 1:11,000 when printed at A3 Rural Living Light Industrial Port and Marine --- Zone Boundaries Coordinate system: GDA94 MGA Zone 55 Village General Industrial Utilities Cadastral parcels Planning data from Break O'Day Council Urban Mixed Use Rural Community Purpose Base topographic data from the LIST © State of Tasmania Local Business Agriculture Recreation