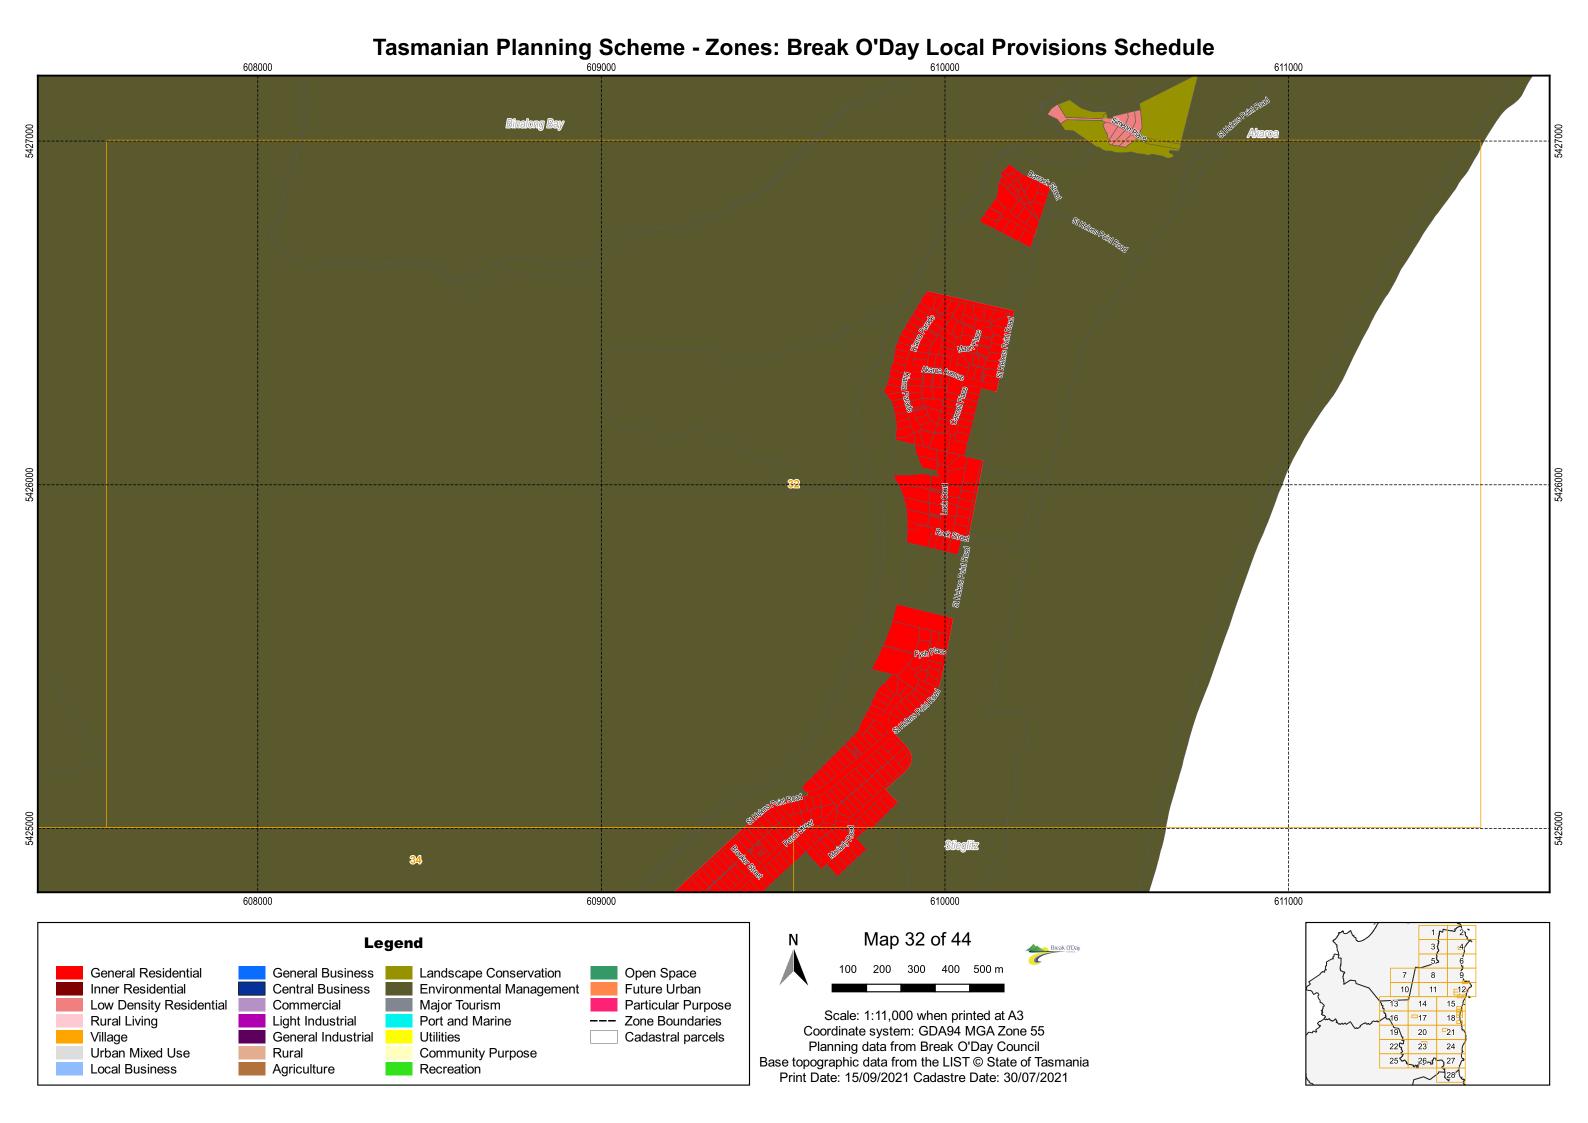

/2021











# Tasmanian Planning Scheme - Zones: Break O'Day Local Provisions Schedule 602000 605000 St Helens 604000 603000 Map 31 of 44 Legend 200 300 400 500 m General Residential General Business Landscape Conservation Open Space Future Urban Inner Residential Central Business **Environmental Management** Low Density Residential Major Tourism Particular Purpose Commercial Scale: 1:11,000 when printed at A3 Rural Living Light Industrial Port and Marine --- Zone Boundaries Coordinate system: GDA94 MGA Zone 55 Village General Industrial Utilities Cadastral parcels Planning data from Break O'Day Council Urban Mixed Use Rural Community Purpose Base topographic data from the LIST © State of Tasmania Local Business Recreation Agriculture Print Date: 15/09/2021 Cadastre Date: 30/07/2021



## Tasmanian Planning Scheme - Zones: Break O'Day Local Provisions Schedule 602000 605000 BRE-P3.0 **\$** BRE-P3.0 St Helens 602000 603000 605000 Map 33 of 44 Legend 200 300 400 500 m General Residential General Business Landscape Conservation Open Space Future Urban Inner Residential Central Business **Environmental Management** Low Density Residential Major Tourism Particular Purpose Commercial Scale: 1:11,000 when printed at A3 Rural Living Light Industrial Port and Marine --- Zone Boundaries Coordinate system: GDA94 MGA Zone 55 Village General Industrial Cadastral parcels Planning data from Break O'Day Council Urban Mixed Use Rural Community Purpose Base topographic data from the LIST © State of Tasmania Local Business Agriculture Recreation Print Date: 15/09/2021 Cadastre Date: 30/0