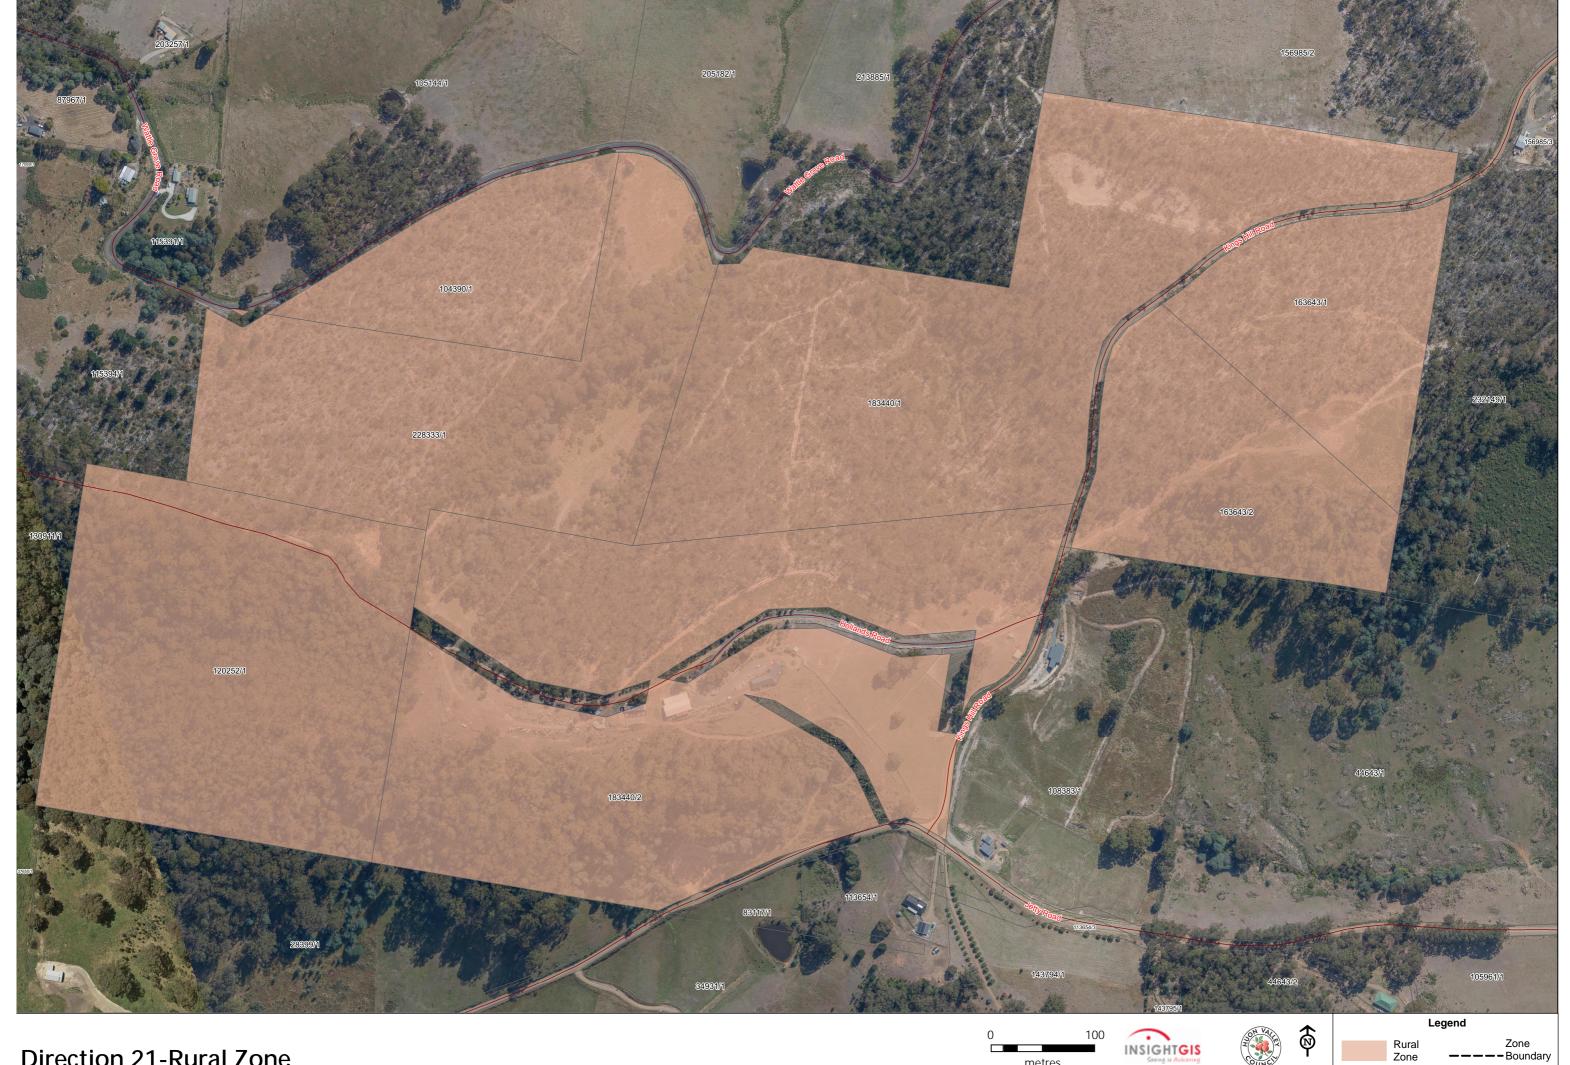

Following the hearing of representation 113 (land at Cygnet ):

- a diagram showing the planning authority's recommended application of the Rural Zone to 184 Kings Hill Road, Cygnet (folios of the Register 183440/1 and 183440/2) and **other surrounding land currently zoned Landscape Conservation in the draft LPS**;
- street addresses and title details for all land identified in the diagram; and
- contact details for all affected landowners (including postal addresses and email addresses, if available). It is the intention of the Commission to contact affected landowners to seek their views in relation proposed zoning changes.

## Response

A diagram showing the planning authority's recommendation is provided on separated file.

Land at 184 Kings Hill Road, Cygnet (folios of the Register 183440/1 and 183440/2) and the surrounding cluster of land zoned Landscape Conservation in the draft LPS is located on steep slopes and is substantially covered in native vegetation. However, during the hearing process it was determined that due to the patches of cleared land on these lots for buildings and infrastructure together with the application of the priority vegetation overlay, there is no objection to this cluster going into the Rural Zone.

## Street addresses, title details and contact details

| Rep | Title                | Note | Street Address | Postal Address | Email |
|-----|----------------------|------|----------------|----------------|-------|
| 113 | 183440/1<br>183440/2 | S35F |                |                |       |
|     | 163643/1             |      |                |                |       |
|     | 163643/2             |      |                |                |       |
|     | 183440/2             |      |                |                |       |
|     | 120252/1             |      |                |                |       |
|     | 228333/1             |      |                |                |       |
|     | 104390/1             |      |                |                |       |