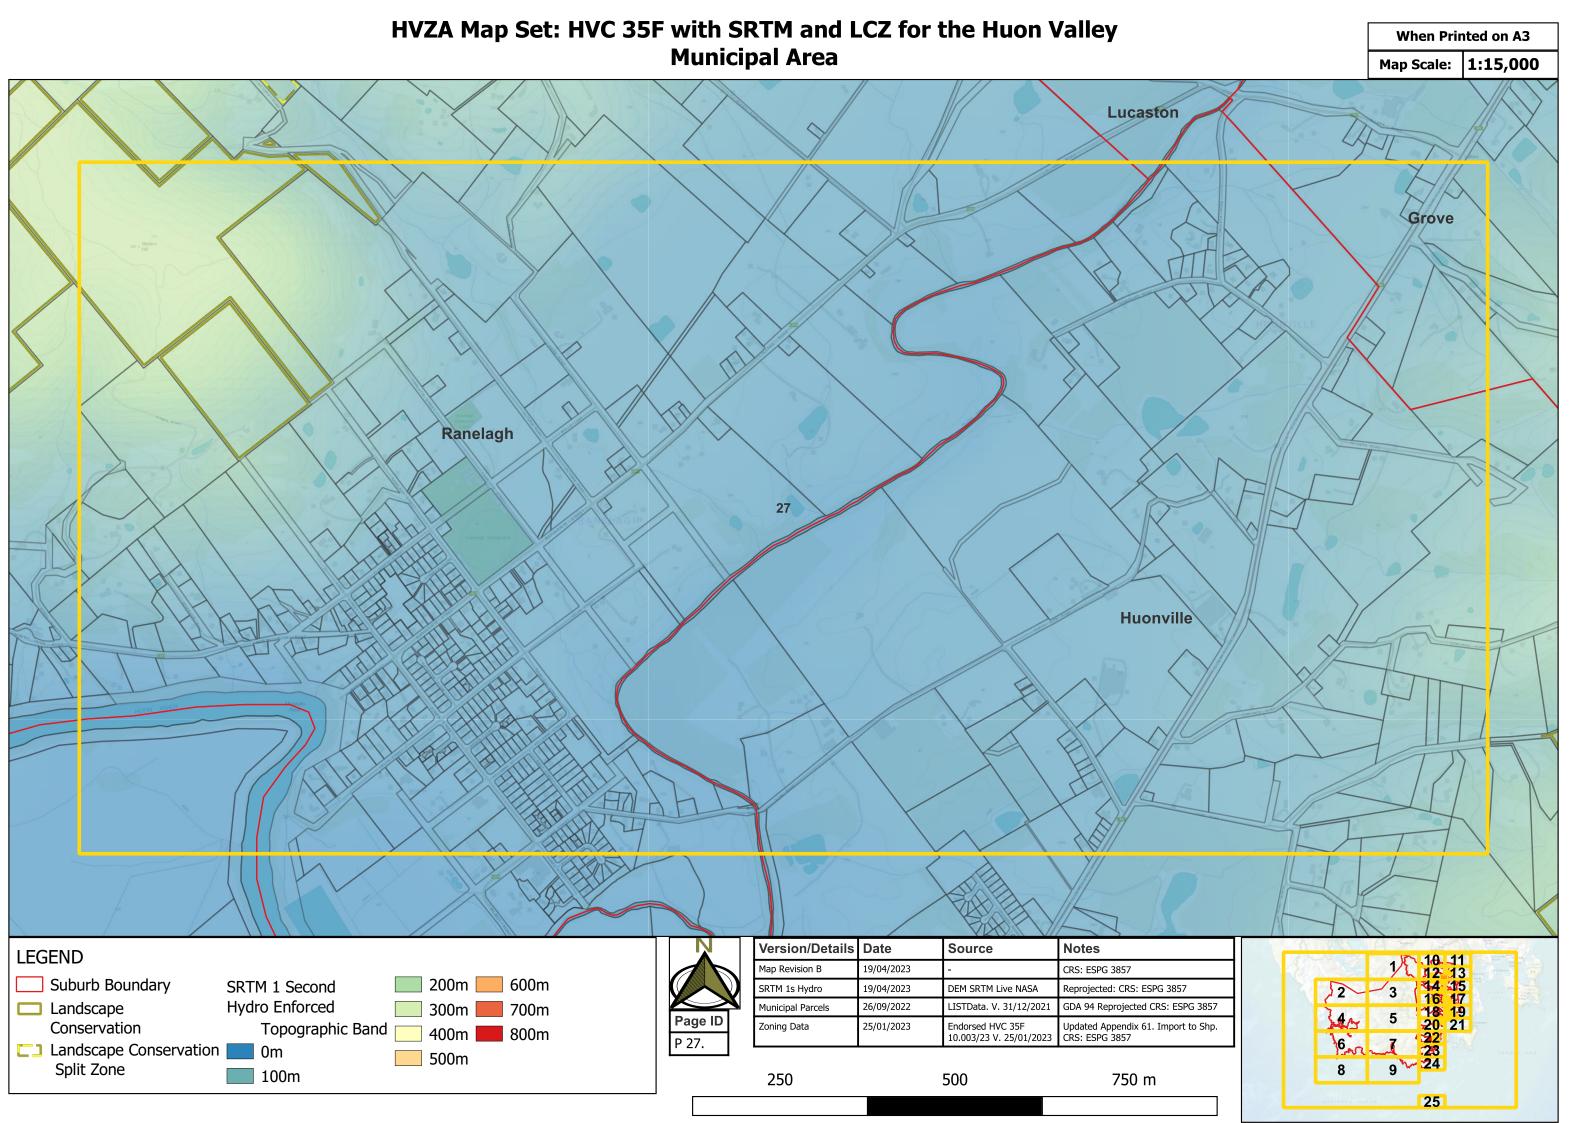

**HVZA Map Set: HVC 35F with SRTM and LCZ for the Huon Valley Municipal Area** 

When Printed on A3

25

Map Scale: 1:74,000

1,000

2,000

3,000 m

HVZA Map Set: HVC 35F with SRTM and LCZ for the Huon Valley Municipal Area