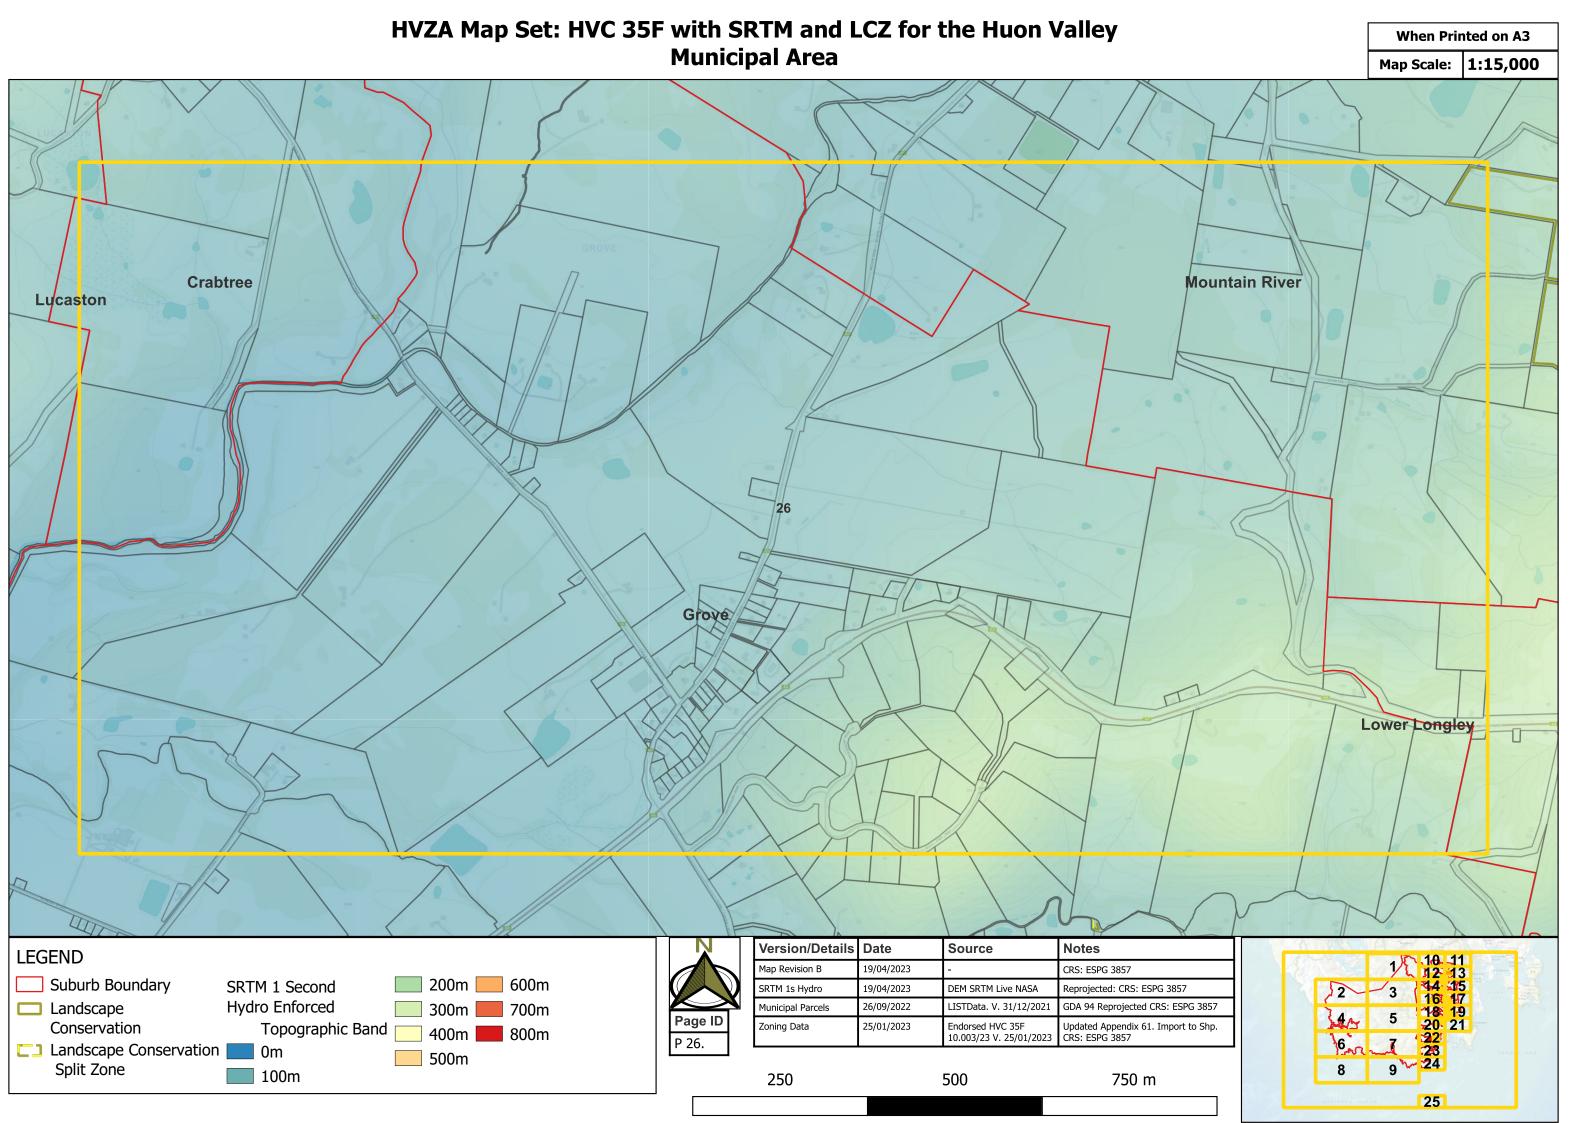

**HVZA Map Set: HVC 35F with SRTM and LCZ for the Huon Valley Municipal Area** 

When Printed on A3

25

Map Scale: 1:74,000

1,000

2,000

3,000 m

HVZA Map Set: HVC 35F with SRTM and LCZ for the Huon Valley Municipal Area