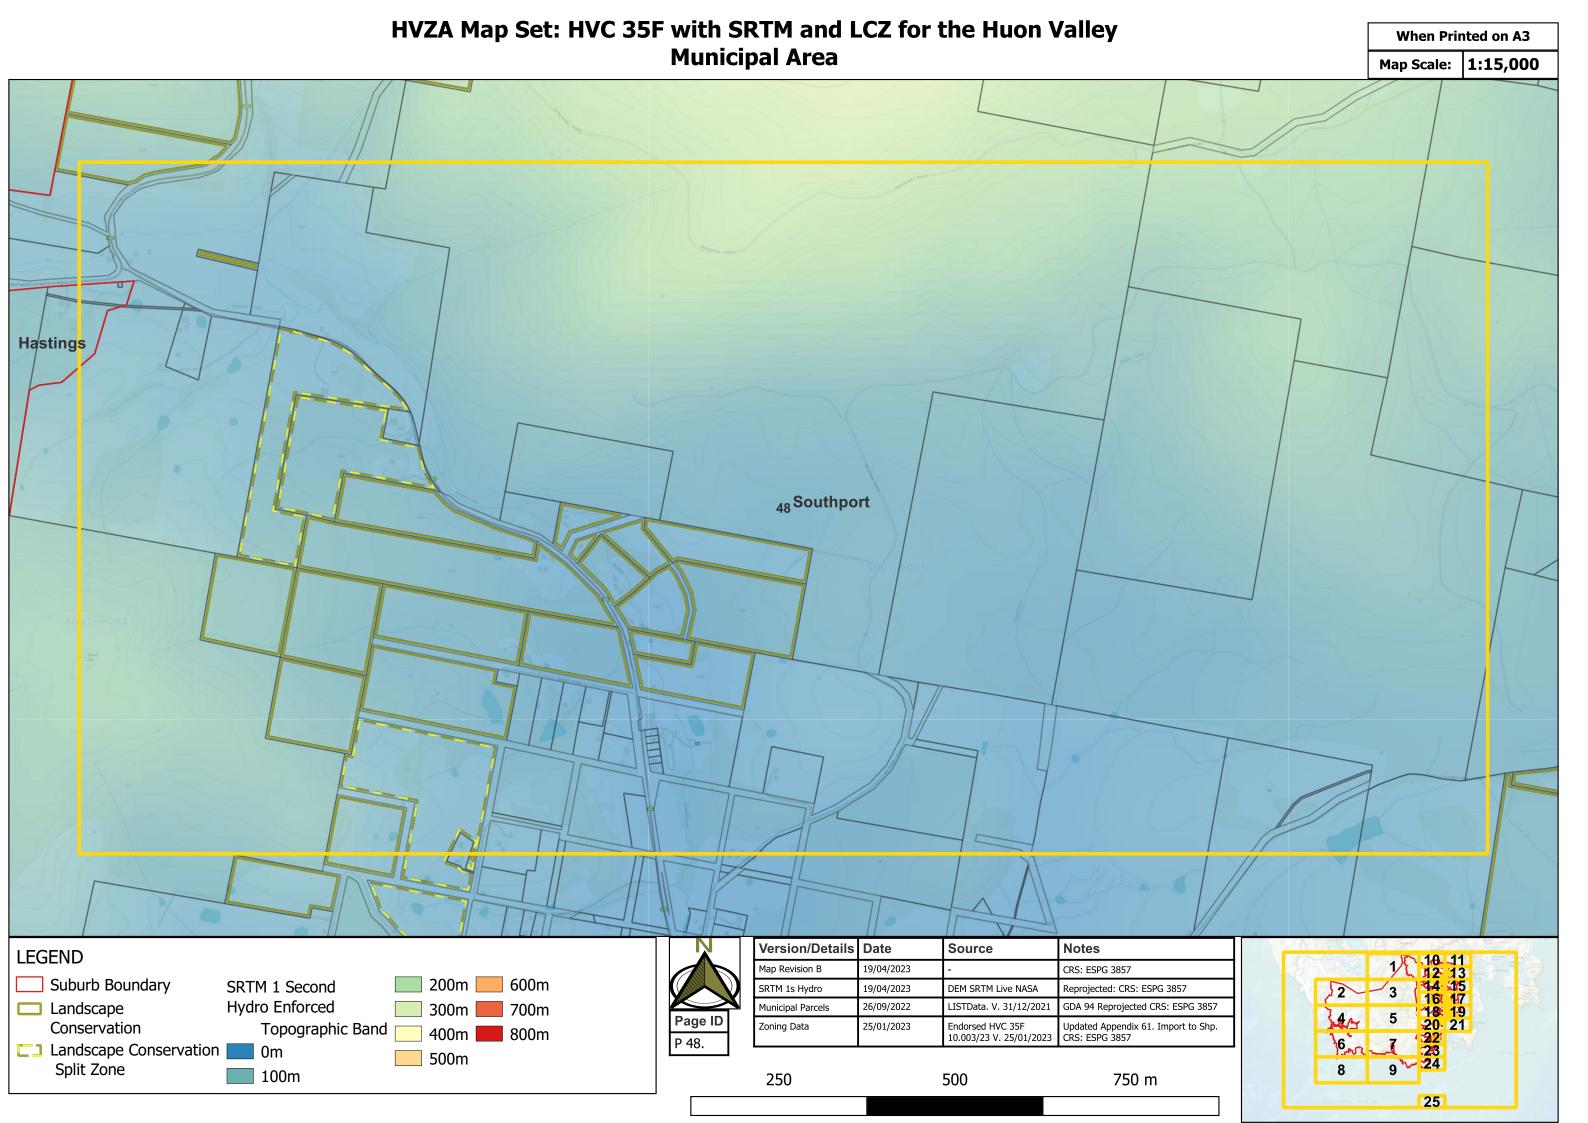

When Printed on A3

**HVZA Map Set: HVC 35F with SRTM and LCZ for the Huon Valley** When Printed on A3 **Municipal Area** Map Scale: 1:15,000 Surveyors Bay 42 Dover Version/Details Date 1 10. 11 12. 13 3 44. 15 16. 17 5 18. 19 20. 21 7 22 7 23 24 Source Notes LEGEND Map Revision B 19/04/2023 CRS: ESPG 3857 Suburb Boundary 700m 0m 400m 19/04/2023 SRTM 1s Hydro DEM SRTM Live NASA Reprojected: CRS: ESPG 3857 26/09/2022 500m 800m Municipal Parcels LISTData. V. 31/12/2021 GDA 94 Reprojected CRS: ESPG 3857 SRTM 1 Second 100m 📗 Page ID Zoning Data 25/01/2023 Endorsed HVC 35F 10.003/23 V. 25/01/2023 Updated Appendix 61. Import to Shp. CRS: ESPG 3857 Hydro Enforced 200m 600m P 42. **Topographic Band** 300m 250 500 750 m 25