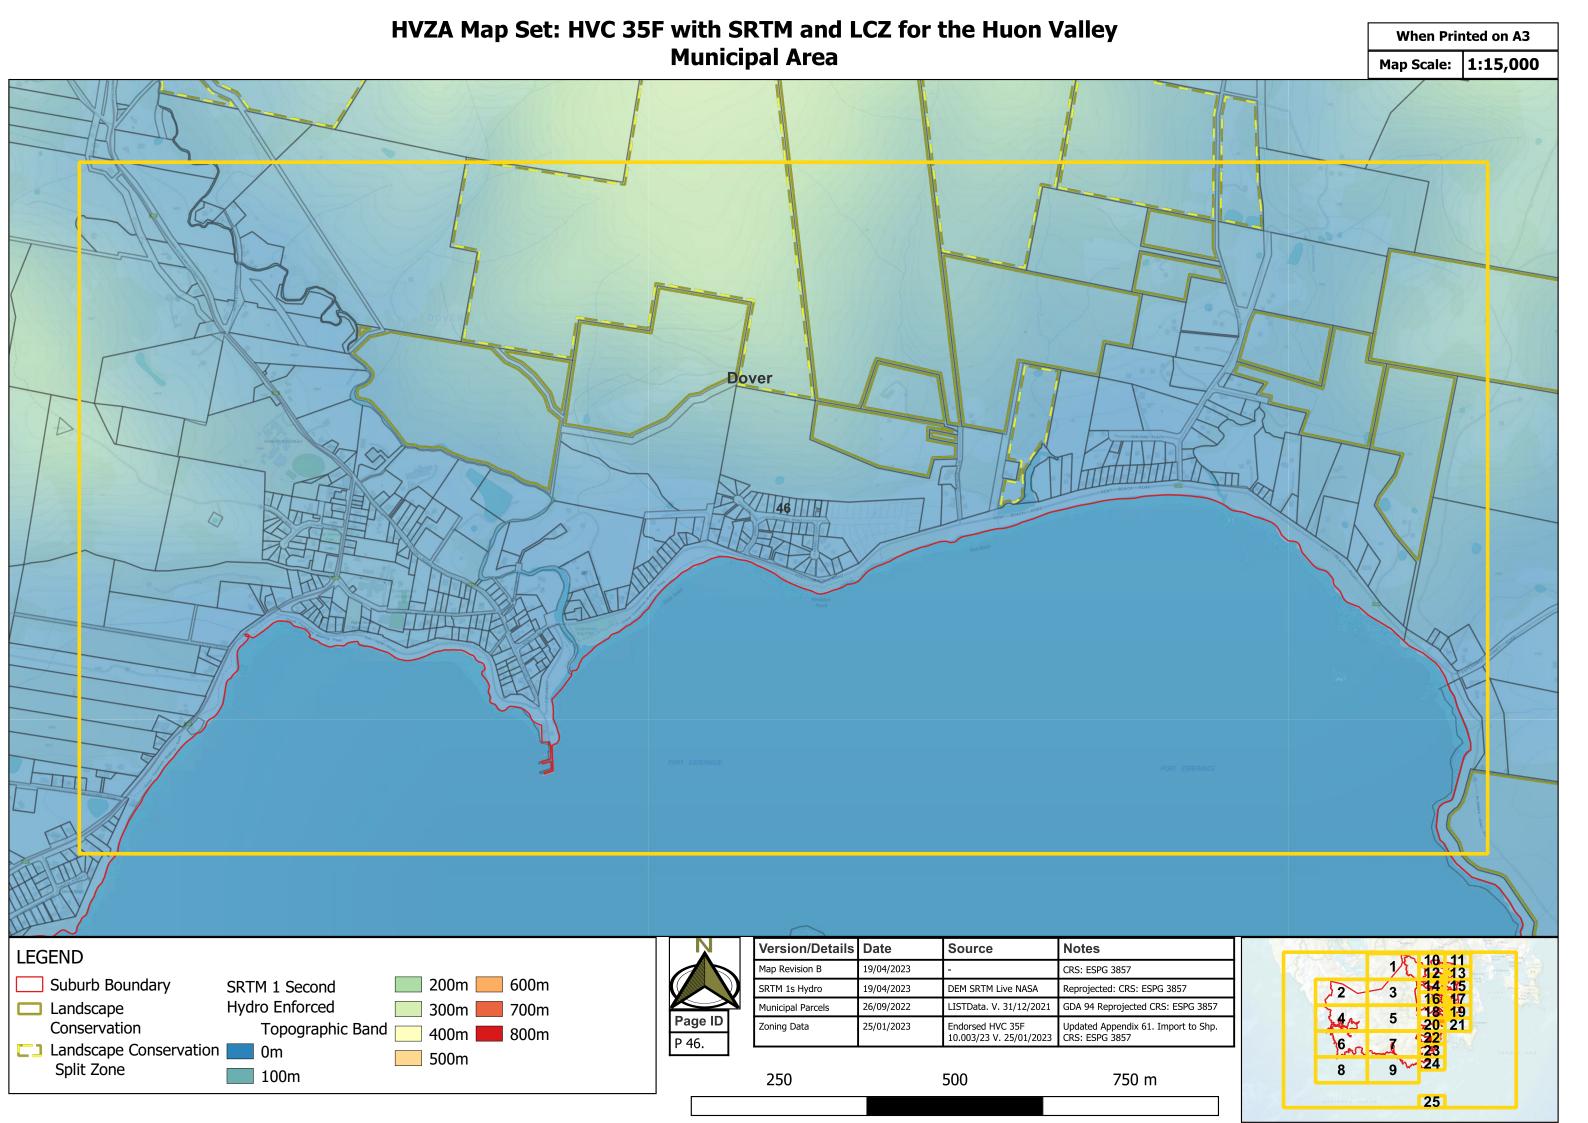

When Printed on A3

**HVZA Map Set: HVC 35F with SRTM and LCZ for the Huon Valley** When Printed on A3 **Municipal Area** Map Scale: 1:15,000 Surveyors Bay 42 Dover Version/Details Date 1 10. 11 12. 13 3 44. 15 16. 17 5 18. 19 20. 21 7 22 7 23 24 Source Notes LEGEND Map Revision B 19/04/2023 CRS: ESPG 3857 Suburb Boundary 700m 0m 400m 19/04/2023 SRTM 1s Hydro DEM SRTM Live NASA Reprojected: CRS: ESPG 3857 26/09/2022 500m 800m Municipal Parcels LISTData. V. 31/12/2021 GDA 94 Reprojected CRS: ESPG 3857 SRTM 1 Second 100m 📗 Page ID Zoning Data 25/01/2023 Endorsed HVC 35F 10.003/23 V. 25/01/2023 Updated Appendix 61. Import to Shp. CRS: ESPG 3857 Hydro Enforced 200m 600m P 42. **Topographic Band** 300m 250 500 750 m 25