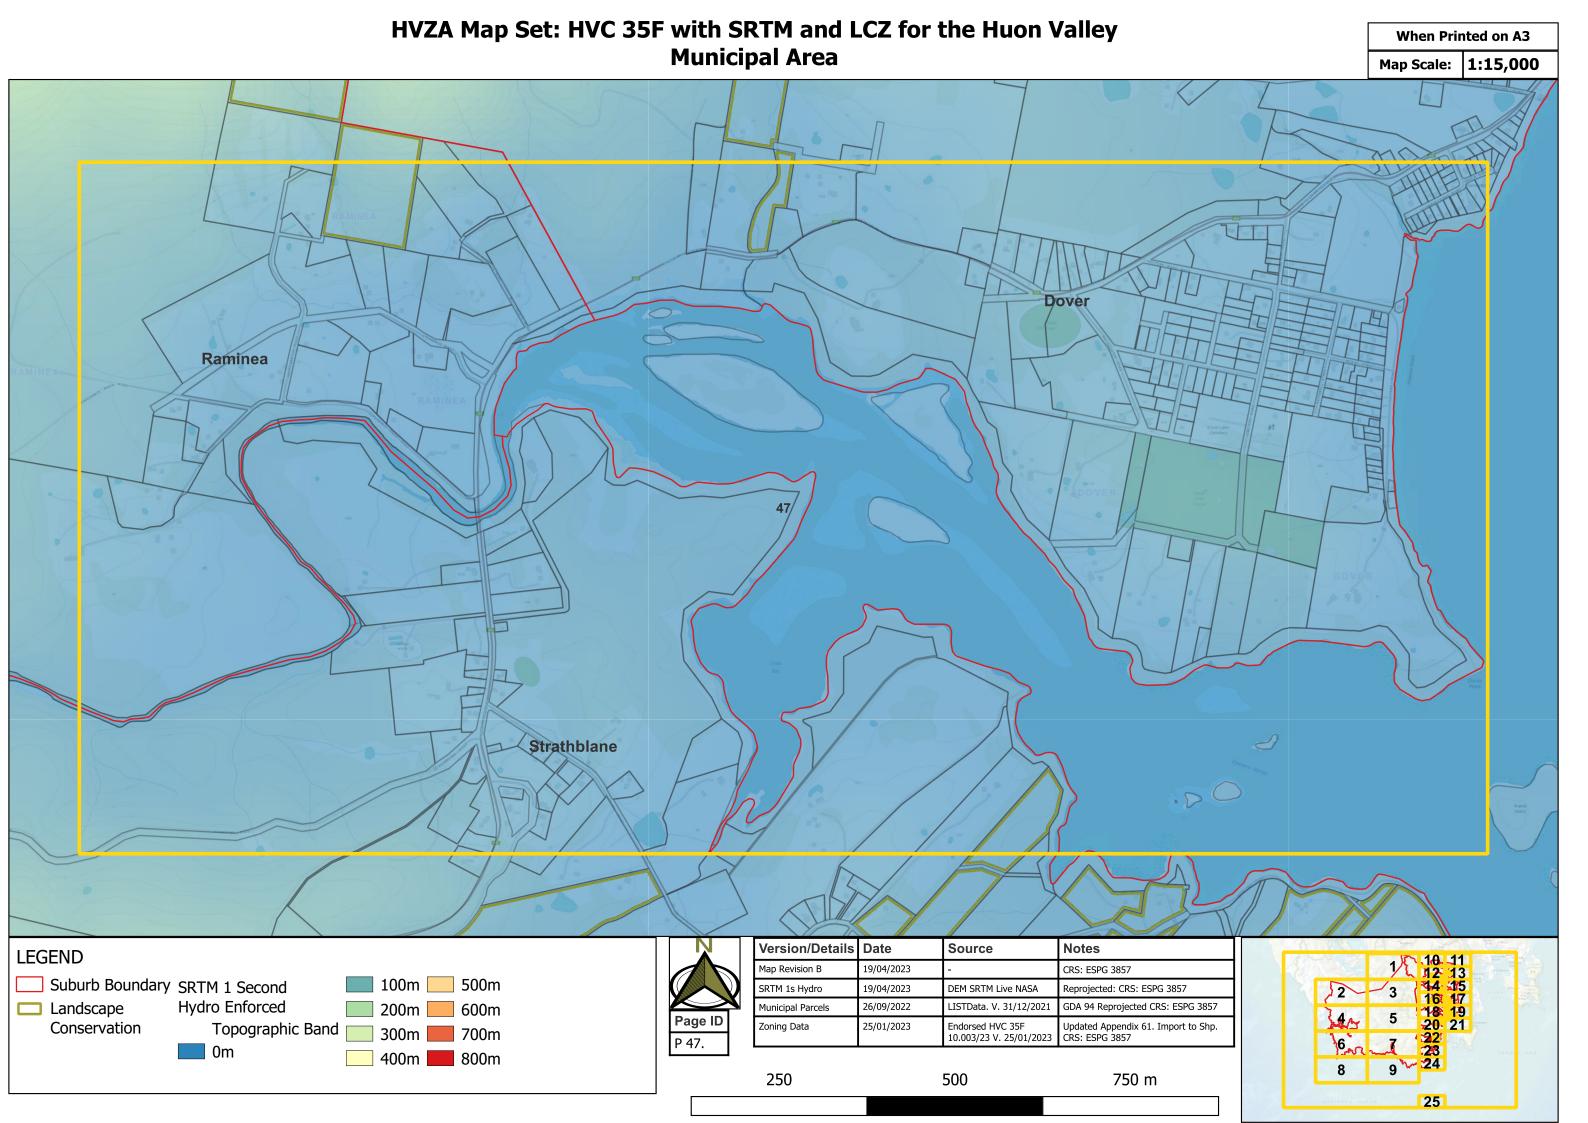

When Printed on A3

**HVZA Map Set: HVC 35F with SRTM and LCZ for the Huon Valley** When Printed on A3 **Municipal Area** Map Scale: 1:15,000 Surveyors Bay 42 Dover Version/Details Date 1 10. 11 12. 13 3 44. 15 16. 17 5 18. 19 20. 21 7 22 7 23 24 Source Notes LEGEND Map Revision B 19/04/2023 CRS: ESPG 3857 Suburb Boundary 700m 0m 400m 19/04/2023 SRTM 1s Hydro DEM SRTM Live NASA Reprojected: CRS: ESPG 3857 26/09/2022 500m 800m Municipal Parcels LISTData. V. 31/12/2021 GDA 94 Reprojected CRS: ESPG 3857 SRTM 1 Second 100m 📗 Page ID Zoning Data 25/01/2023 Endorsed HVC 35F 10.003/23 V. 25/01/2023 Updated Appendix 61. Import to Shp. CRS: ESPG 3857 Hydro Enforced 200m 600m P 42. **Topographic Band** 300m 250 500 750 m 25