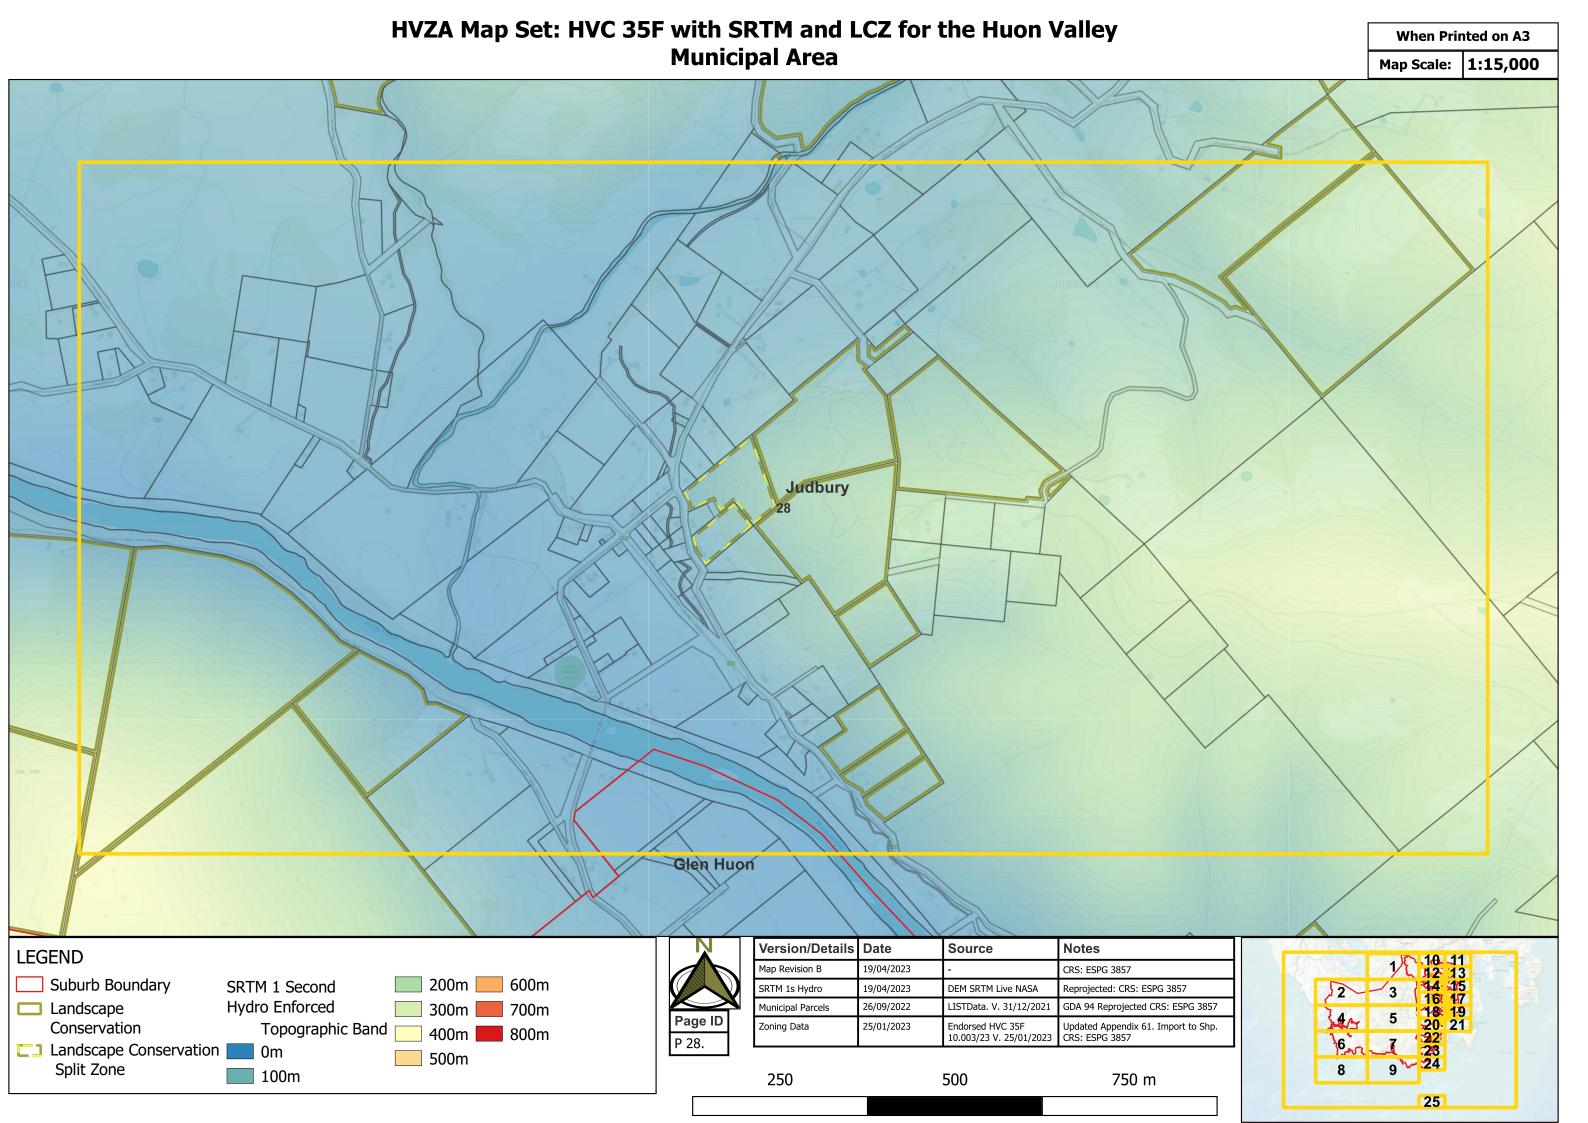

**HVZA Map Set: HVC 35F with SRTM and LCZ for the Huon Valley Municipal Area** 

When Printed on A3

25

Map Scale: 1:74,000

1,000

2,000

3,000 m

HVZA Map Set: HVC 35F with SRTM and LCZ for the Huon Valley Municipal Area