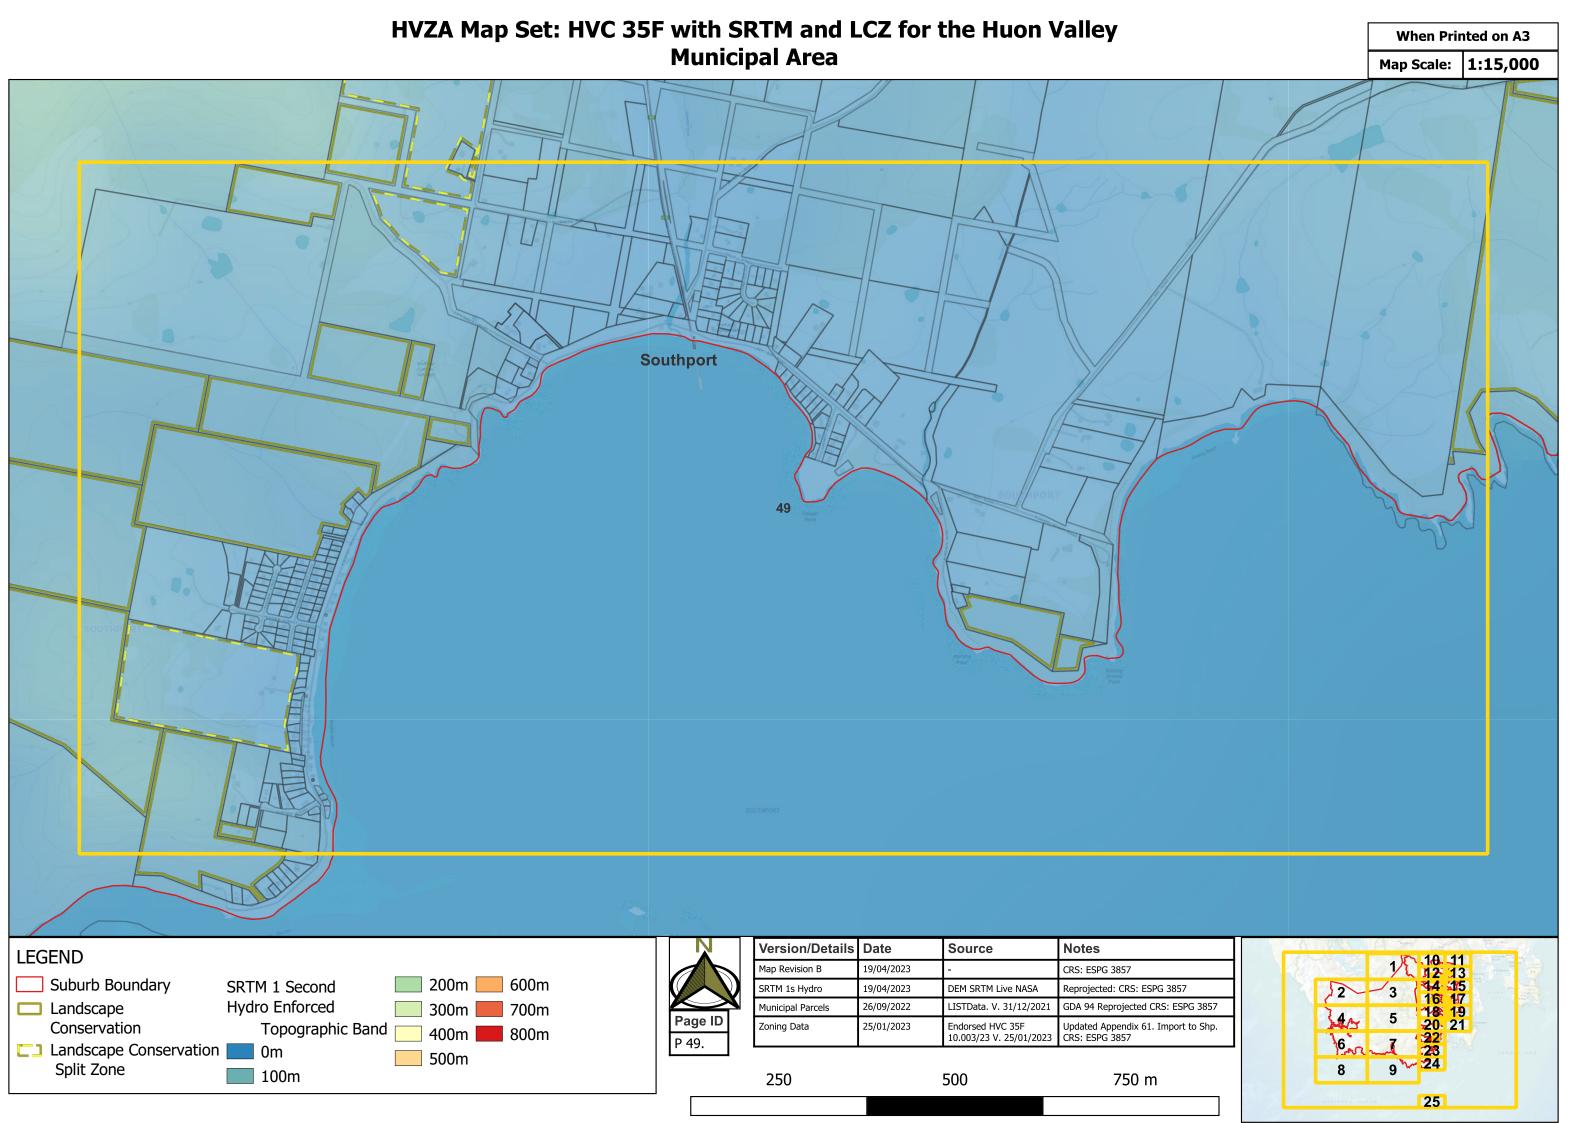

When Printed on A3

**HVZA Map Set: HVC 35F with SRTM and LCZ for the Huon Valley** When Printed on A3 **Municipal Area** Map Scale: 1:15,000 Surveyors Bay 42 Dover Version/Details Date 1 10. 11 12. 13 3 44. 15 16. 17 5 18. 19 20. 21 7 22 7 23 24 Source Notes LEGEND Map Revision B 19/04/2023 CRS: ESPG 3857 Suburb Boundary 700m 0m 400m 19/04/2023 SRTM 1s Hydro DEM SRTM Live NASA Reprojected: CRS: ESPG 3857 26/09/2022 500m 800m Municipal Parcels LISTData. V. 31/12/2021 GDA 94 Reprojected CRS: ESPG 3857 SRTM 1 Second 100m 📗 Page ID Zoning Data 25/01/2023 Endorsed HVC 35F 10.003/23 V. 25/01/2023 Updated Appendix 61. Import to Shp. CRS: ESPG 3857 Hydro Enforced 200m 600m P 42. **Topographic Band** 300m 250 500 750 m 25