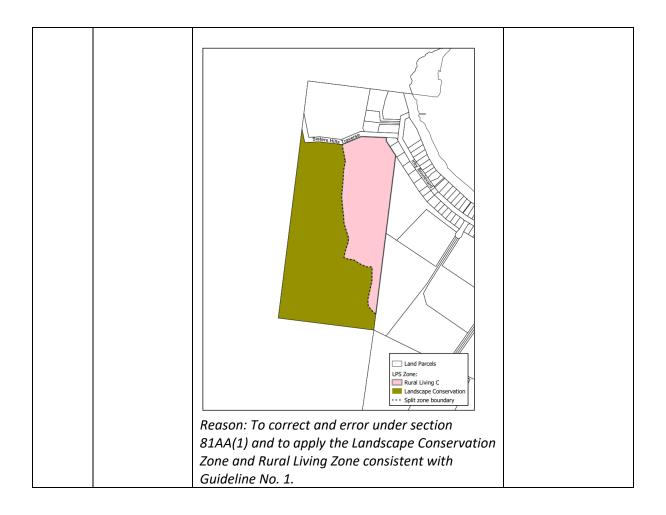

| Page | Paragraph                                                                                                         | Correction                                                                                                                                                                                        | Approved         |
|------|-------------------------------------------------------------------------------------------------------------------|---------------------------------------------------------------------------------------------------------------------------------------------------------------------------------------------------|------------------|
| 15   | 79.                                                                                                               | Revise paragraph 79 to read as follows:                                                                                                                                                           | Ann Cunningham   |
|      |                                                                                                                   |                                                                                                                                                                                                   | Delegate (Chair) |
|      |                                                                                                                   | Revise the zoning of 122B Irby Boulevard, Sisters                                                                                                                                                 |                  |
|      |                                                                                                                   | Beach folio of the Register 34078/1 from the                                                                                                                                                      | 1 March 2023     |
|      |                                                                                                                   | Environmental Management Zone to the                                                                                                                                                              |                  |
|      |                                                                                                                   | Landscape Conservation Zone and the Rural Zone                                                                                                                                                    |                  |
|      |                                                                                                                   | to the Rural Living Zone C maintaining the                                                                                                                                                        |                  |
|      |                                                                                                                   | exhibited zone boundary, as shown in the figure                                                                                                                                                   |                  |
|      |                                                                                                                   | below:                                                                                                                                                                                            |                  |
|      |                                                                                                                   | Sister Hits total                                                                                                                                                                                 |                  |
|      |                                                                                                                   |                                                                                                                                                                                                   |                  |
|      |                                                                                                                   | Reason: To correct and error under section                                                                                                                                                        |                  |
|      |                                                                                                                   | 81AA(1) and to apply the Landscape Conservation                                                                                                                                                   |                  |
|      |                                                                                                                   | Zone and Rural Living Zone consistent with                                                                                                                                                        |                  |
|      |                                                                                                                   | Guideline No. 1.                                                                                                                                                                                  |                  |
| 50   | Attachment 2                                                                                                      | Revise direction 2.8 to read as follows:                                                                                                                                                          |                  |
| 50   |                                                                                                                   |                                                                                                                                                                                                   |                  |
|      |                                                                                                                   | Revise the zoning of 1228 Irby Boulevard Sisters                                                                                                                                                  |                  |
|      | -                                                                                                                 |                                                                                                                                                                                                   |                  |
|      |                                                                                                                   |                                                                                                                                                                                                   |                  |
|      |                                                                                                                   |                                                                                                                                                                                                   |                  |
|      | <ul> <li>Notice to</li> <li>modify under</li> <li>sections</li> <li>35K(1)(a) -</li> <li>Direction 2.8</li> </ul> | Revise the zoning of 122B Irby Boulevard, Sisters<br>Beach folio of the Register 34078/1 to apply the<br>Landscape Conservation Zone and the Rural<br>Living Zone C as shown in the figure below: |                  |