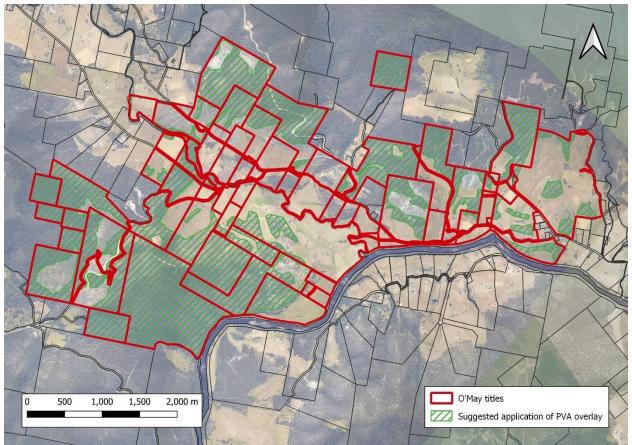

The provision of a diagram showing the recommended application of the Priority Vegetation Area overlay to all that land which was the subject of representations made by Mark O'May (representations 382 and 384) and referred to in the submission made by the Planning Authority dated 18 December 2023.

## Response

The following figure describes showing the recommended application of the Priority Vegetation Area overlay to all that land.

Electronic files of the above mapped layer can be provided to the TPC.