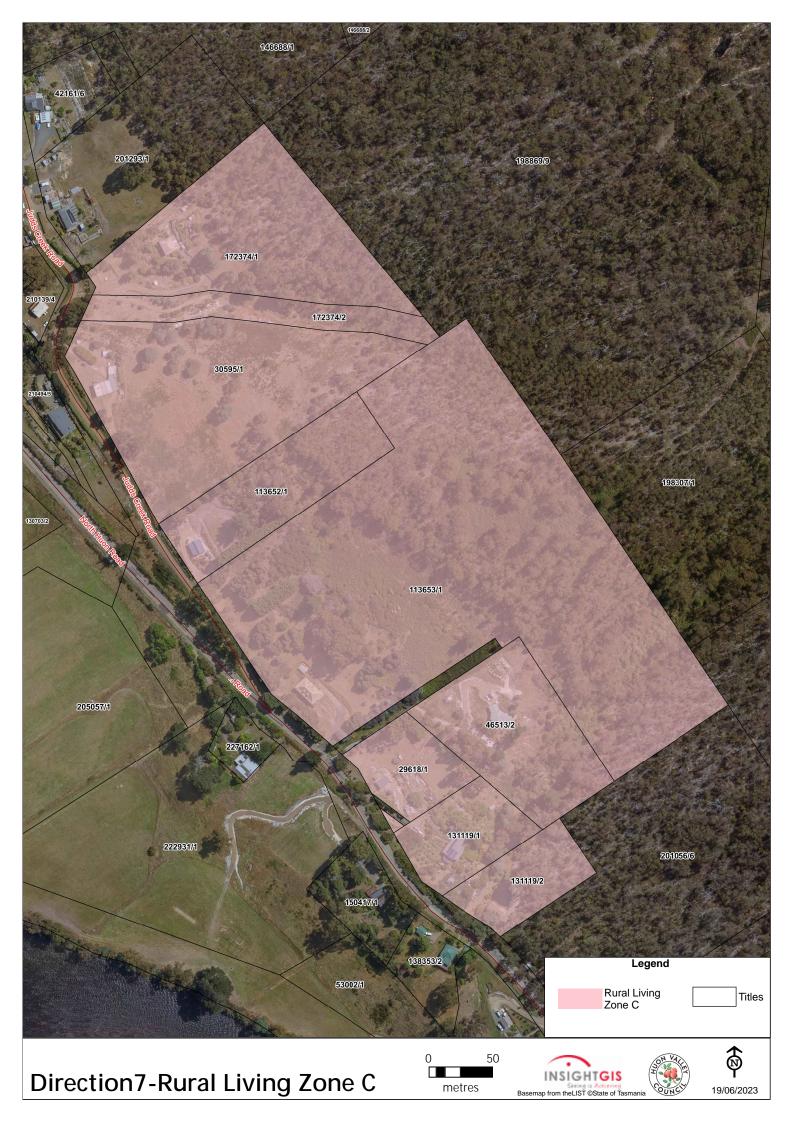

Following the hearing of representation 38 (22 Judds Creek Road, Judbury (folio of the Register 30595/1)):

- a diagram showing the planning authority's recommended application of the Rural Living Zone C to 22 Judds Creek Road, Judbury (folio of the Register 30595/1) and surrounding land as identified in the section 35F report;
- street addresses and title details for all land identified in the section 35F report which is recommended to be zoned Rural Living Zone C; and
- contact details for all affected landowners (including postal addresses and email addresses (if available).

It is the intention of the Commission to contact affected landowners to seek their views in relation proposed zoning changes.

Two diagrams (one with base map and one without) showing the planning authority's recommended application of Rural Living Zone C to that land identified in the section 35F report are attached separately.