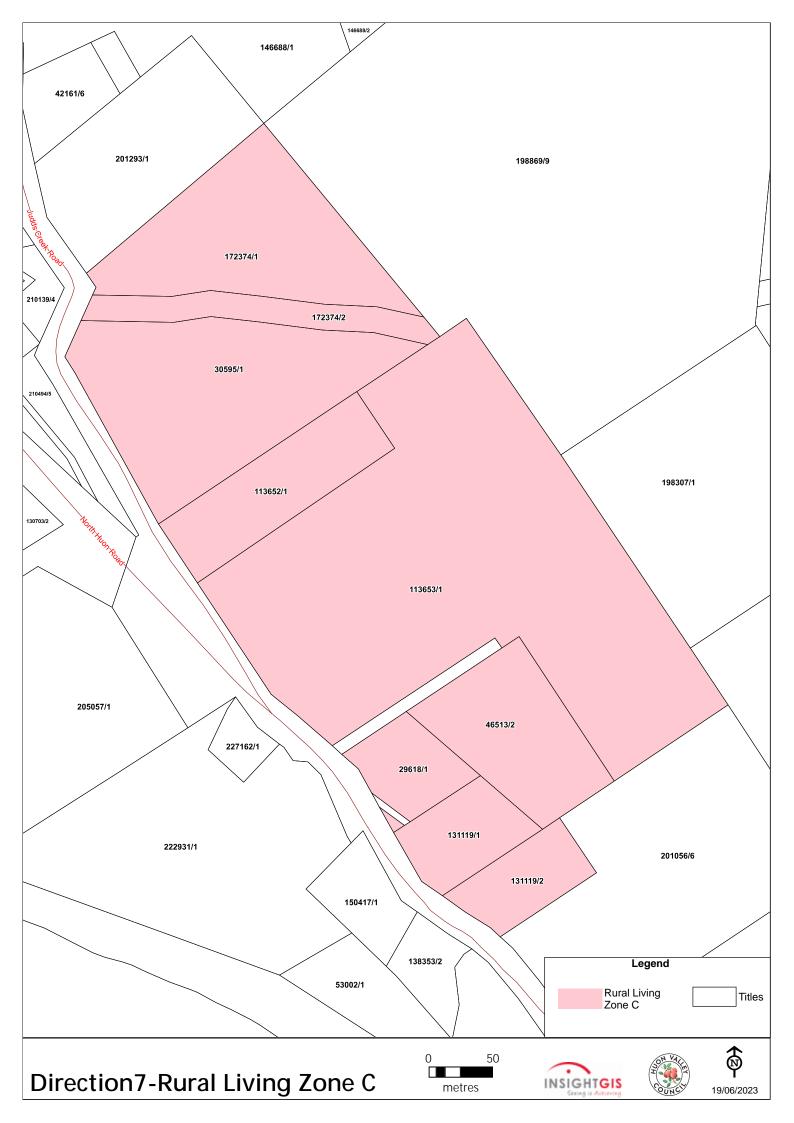

Following the hearing of representation 38 (22 Judds Creek Road, Judbury (folio of the Register 30595/1)):

- a diagram showing the planning authority's recommended application of the Rural Living Zone C to 22 Judds Creek Road, Judbury (folio of the Register 30595/1) and surrounding land as identified in the section 35F report;
- street addresses and title details for all land identified in the section 35F report which is recommended to be zoned Rural Living Zone C; and
- contact details for all affected landowners (including postal addresses and email addresses (if available).

It is the intention of the Commission to contact affected landowners to seek their views in relation proposed zoning changes.

Two diagrams (one with base map and one without) showing the planning authority's recommended application of Rural Living Zone C to that land identified in the section 35F report are attached separately.