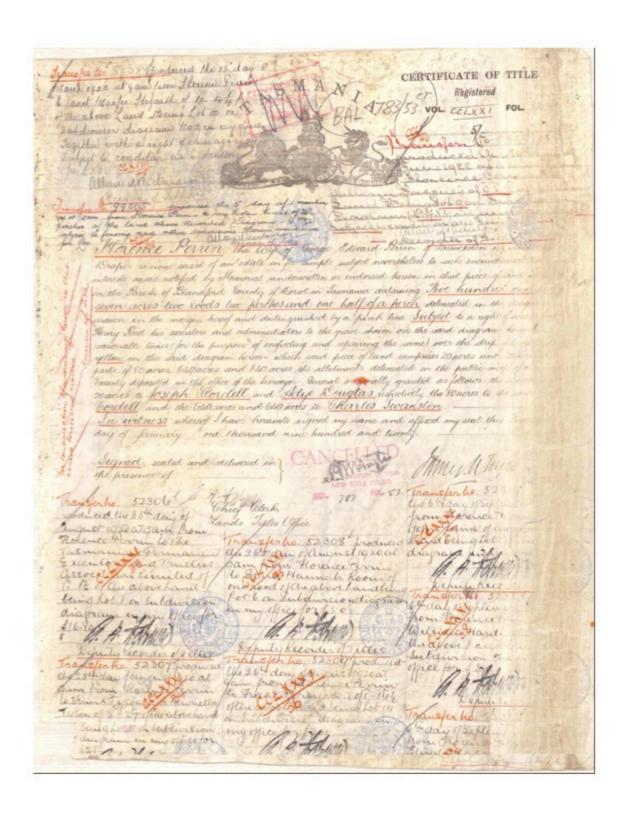

Dear Sir/Madam,

As requested by the Commission, I enclose a copy of the map/diagram that identifies the 'old farm at Low Head'.

This is the same 1918 Certificate of Title referred to as the 'Former Perrin Farm Precinct' in FROTH Representation 16.

Kind regards.

**Annabel Richards** 

M. 0402645002

## 1918 Perrin Farm Precinct Title CT 783/53 (2pp Extract of 7pp Historic Folio.)