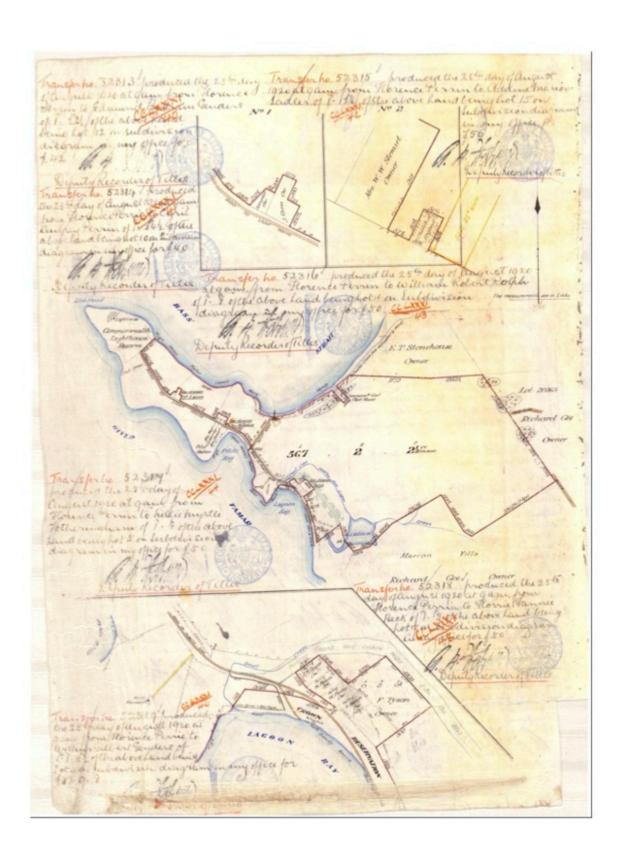

Dear Sir/Madam,

As requested by the Commission, I enclose a copy of the map/diagram that identifies the 'old farm at Low Head'.

This is the same 1918 Certificate of Title referred to as the 'Former Perrin Farm Precinct' in FROTH Representation 16.

Kind regards.

**Annabel Richards** 

M. 0402645002

## 1918 Perrin Farm Precinct Title CT 783/53 (2pp Extract of 7pp Historic Folio.)