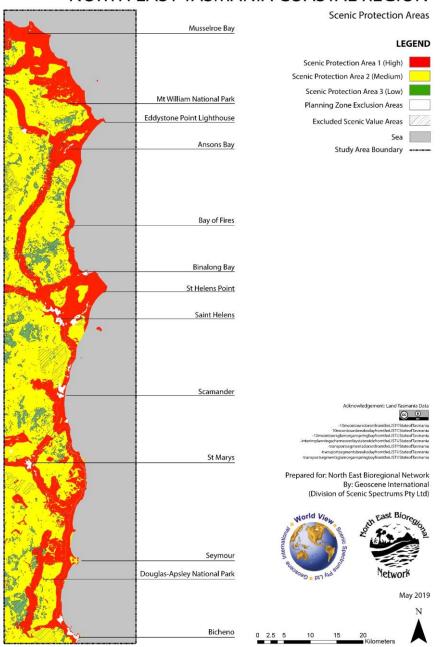

## Acknowledgement: Land Tasmania Data Study Area Boundary Musselroe Bay - Top Camp: Scenic Protection Area 1 (High) Estuaries, Lagoons, Lunettes, Ti-tree/Heath Scenic Protection Area 2 (Medium) Scenic Protection Area 3(Low) Planning Zone Exclusion Areas Excluded Scenic Value Areas Stumpy Bay: White Sand Beaches, Lagoons, Wetlands Above Coastal Plain & Adjacent Ocean Aeolian Sand Hills, Coastal Wetlands and Heaths Pickett's Creek Area: Woodland/Scrub Clearings EDDYSTONE POINT LIGHTHOUSE White Sand & Granite Boulder Beaches, Dunes & Heathlands, Lighthouse, White Sand/Granite Boulder Beaches, Estuary & Coastal Woodlands/Scrublands Prepared for: North East Bioregional Network By: Geoscene International (A Division of Scenic Spectrums Pty Ltd)