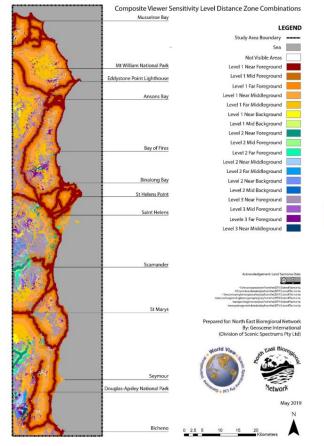

NOTES:

• Column 1 codes represent a combination of the Viewer Sensitivity Level (1 - High, 2 - Moderate, 3 - Low) and the Visibility Distance Zones (NF - Near Foreground, MF - Mid Foreground, FF - Far Foreground, NM - Near Middleground, FM - Far Middleground, NB - Near Background, MB - Mid Background, FB - Far Background, and NV - Not Visible).

Columns 2 - 4 show assigned Scenic Value Areas (SVA1 - High Scenic Value Area, SVA2 - Moderate Scenic Value Area, and SVA3 - Low Scenic Value Area). The Scenic Value Areas vary by row according to the combination of Viewer Sensitivity Level/Visibility Distance Zone and Scenic Quality Class. In Tasmania, only the SVA1 and SVA2 areas are applied to the Scenic Protection Code within the relevant Planning Zones as per the Code guidelines.