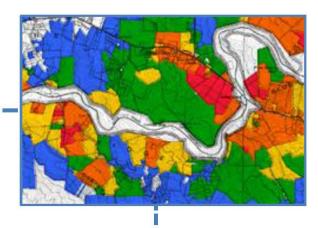

#### Please amend Legend to read as follows:

Scenic Value Area 1 (SVA1 - High)

Scenic Value Area 2 (SVA2 - Moderate)

Scenic Value Area 2 (SVA2 - Low)

Scenic Value Area 3 (SVA3 -Low)

Please add these notes under the legend.

#### Table 6 Scenic Value Area Matrix with Areas Recommended for Scenic Protection Area Exclusion

| Viewer Sensitivity Level – | Scenic Quality Class |                |                |  |  |
|----------------------------|----------------------|----------------|----------------|--|--|
| Visibility Distance Ranges | High                 | Moderate       | Low            |  |  |
| 1NF (0 m – 500 m)          | SVA1                 | SVA1           |                |  |  |
| 1MF (500 m – 1 km)         | SVA1                 | SVA1           |                |  |  |
| 1FF (1 km – 2 km)          | SVA1                 | SVA2           |                |  |  |
| 1NM (2 km – 4 km)          | SVA1                 | SVA2           |                |  |  |
| 1FM (4 km – 8 km)          | SVA1                 | SVA2           |                |  |  |
| 2NF (0 – 500 m)            | SVA1                 | SVA2           | COMPINATIONS   |  |  |
| 2MF (500 m – 1 km)         | SVA1                 | SVA2           | COMBINATIONS   |  |  |
| 2FF (1 km – 2 km)          | SVA1                 | SVA2           | RECOMMENDED    |  |  |
| 3NF (0 m – 500 m)          | SVA2                 | SVA2           | FOR EXCLUSION  |  |  |
| 1NB (8 km – 12 km)         | SVA2                 | SVA2           | FROM THE SVA2  |  |  |
| 1MB (12 km – 20 km)        | SVA2                 | SVA2           | CLASSIFICATION |  |  |
| 1FB (20 km – 32 km)        | SVA2                 | SVA2           |                |  |  |
| 2NM (2 km – 4 km)          | SVA2                 | SVA2           |                |  |  |
| 2FM (4 km – 8 km)          | SVA2                 | SVA2*          |                |  |  |
| 3MF (500 m – 1 km)         | SVA2                 |                |                |  |  |
| 2NB (8 km – 12 km)         | SVA2                 |                |                |  |  |
| 2MB (12 km – 20 km)        | SVA2                 | COMBINATIONS   |                |  |  |
| 2FB (20 km – 32 km)        | SVA2                 | RECOMMENDED    |                |  |  |
| 3FF (1 km – 2 km)          |                      | yminumumum)    |                |  |  |
| 3NM (2 km – 4 km)          |                      | FOR EXCLUSION  |                |  |  |
| 3FM (4 km – 8 km)          | SVA2                 | FROM THE SVA2  |                |  |  |
| 3NB (8 km – 12 km)         | SVA2                 | CLASSIFICATION |                |  |  |
| 3MB (12 km – 20 km)        | SVA2                 |                |                |  |  |
| 3FB (20 km – 32 km)        | SVA2                 |                |                |  |  |
| NV - Not Visible           | SVA2                 |                |                |  |  |

Columns 2 - 4 show assigned Scenic Value Areas (SVA1 - High Scenic Value Area, SVA2 - Moderate Scenic Value Area, and SVA3 - Low Scenic Value Area). The Scenic Value Areas vary by row according to the combination of Viewer Sensitivity Level/Visibility Distance Zone and Scenic Quality Class. In Tasmania, only the SVA1 and SVA2 areas are applied to the Scenic Protection Code within the relevant Planning Zones as per the Code guidelines.