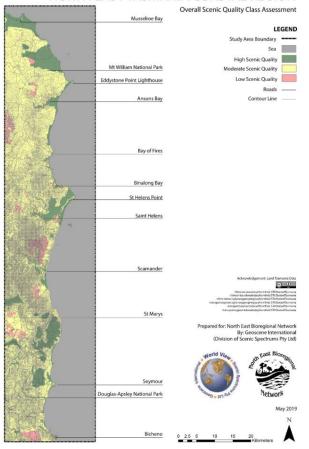

Columns 2 - 4 show assigned Scenic Value Areas (SVA1 - High Scenic Value Area, SVA2 - Moderate Scenic Value Area, and SVA3 - Low Scenic Value Area). The Scenic Value Areas vary by row according to the combination of Viewer Sensitivity Level/Visibility Distance Zone and Scenic Quality Class. In Tasmania, only the SVA1 and SVA2 areas are applied to the Scenic Protection Code within the relevant Planning Zones as per the Code guidelines.