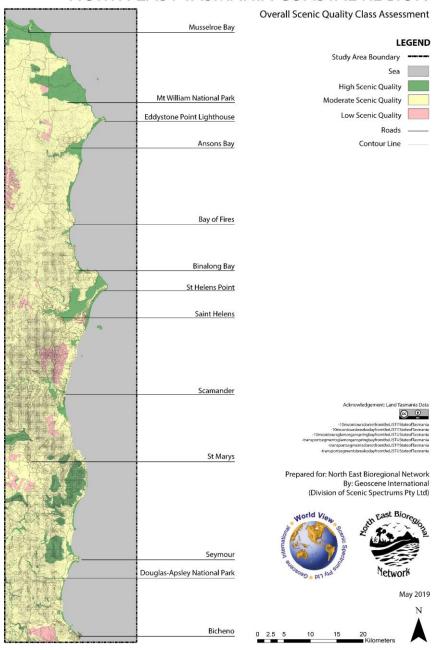

Columns 2 - 4 show assigned Scenic Value Areas (SVA1 - High Scenic Value Area, SVA2 - Moderate Scenic Value Area, and SVA3 - Low Scenic Value Area). The Scenic Value Areas vary by row according to the combination of Viewer Sensitivity Level/Visibility Distance Zone and Scenic Quality Class. In Tasmania, only the SVA1 and SVA2 areas are applied to the Scenic Protection Code within the relevant Planning Zones as per the Code guidelines.