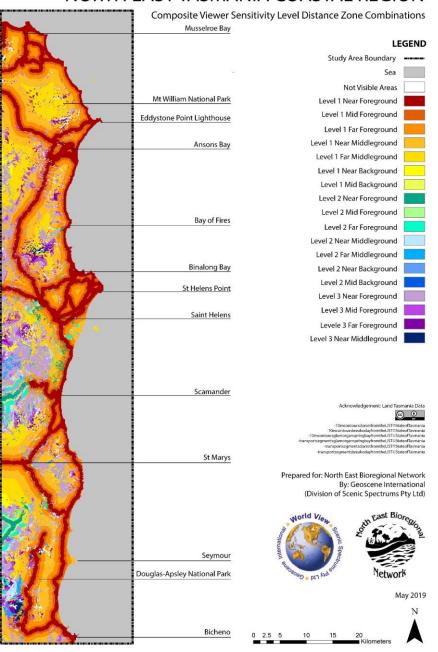

NOTES:

• Column 1 codes represent a combination of the Viewer Sensitivity Level (1 - High, 2 - Moderate, 3 - Low) and the Visibility Distance Zones (NF - Near Foreground, MF - Mid Foreground, FF - Far Foreground, NM - Near Middleground, FM - Far Middleground, NB - Near Background, MB - Mid Background, FB - Far Background, and NV - Not Visible).

Columns 2 - 4 show assigned Scenic Value Areas (SVA1 - High Scenic Value Area, SVA2 - Moderate Scenic Value Area, and SVA3 - Low Scenic Value Area). The Scenic Value Areas vary by row according to the combination of Viewer Sensitivity Level/Visibility Distance Zone and Scenic Quality Class. In Tasmania, only the SVA1 and SVA2 areas are applied to the Scenic Protection Code within the relevant Planning Zones as per the Code guidelines.