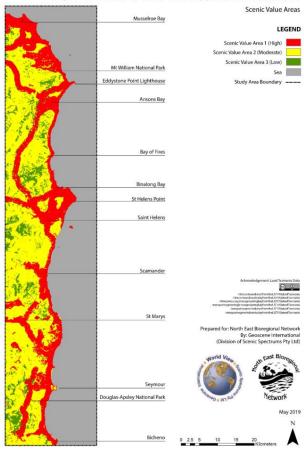

#### Please amend Legend to read as follows:

Scenic Value Area 1 (SVA1 - High)

Scenic Value Area 2 (SVA2 - Moderate)

Scenic Value Area 2 (SVA2 - Low)

Scenic Value Area 3 (SVA3 -Low)

Please add these notes under the legend.

Columns 2 - 4 show assigned Scenic Value Areas (SVA1 - High Scenic Value Area, SVA2 - Moderate Scenic Value Area, and SVA3 - Low Scenic Value Area). The Scenic Value Areas vary by row according to the combination of Viewer Sensitivity Level/Visibility Distance Zone and Scenic Quality Class. In Tasmania, only the SVA1 and SVA2 areas are applied to the Scenic Protection Code within the relevant Planning Zones as per the Code guidelines.