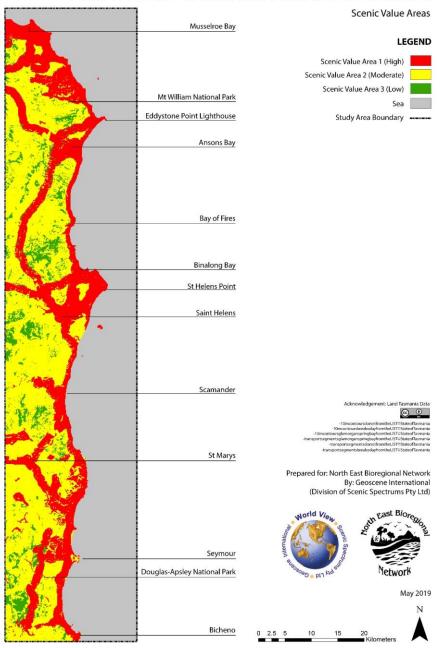

#### Please amend Legend to read as follows:

Scenic Value Area 1 (SVA1 - High)

Scenic Value Area 2 (SVA2 - Moderate)

Scenic Value Area 2 (SVA2 - Low)

Scenic Value Area 3 (SVA3 -Low)

Please add these notes under the legend.

Columns 2 - 4 show assigned Scenic Value Areas (SVA1 - High Scenic Value Area, SVA2 - Moderate Scenic Value Area, and SVA3 - Low Scenic Value Area). The Scenic Value Areas vary by row according to the combination of Viewer Sensitivity Level/Visibility Distance Zone and Scenic Quality Class. In Tasmania, only the SVA1 and SVA2 areas are applied to the Scenic Protection Code within the relevant Planning Zones as per the Code guidelines.