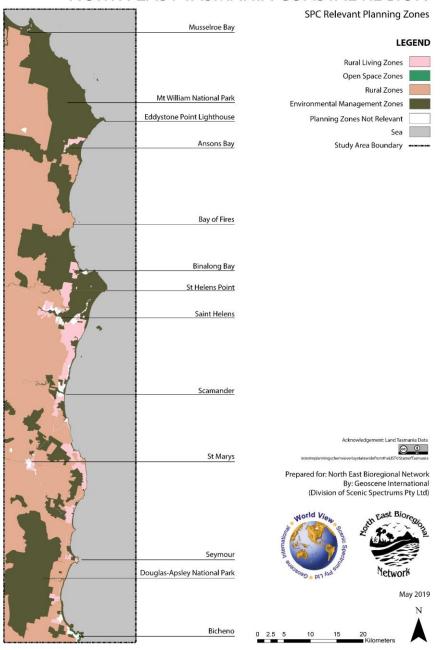

| Interim Planning Zones                                                                                                                                                   | Relevant New Planning Zones                                                                                                                                                                                               |
|--------------------------------------------------------------------------------------------------------------------------------------------------------------------------|---------------------------------------------------------------------------------------------------------------------------------------------------------------------------------------------------------------------------|
| 13.0 Rural Living Zone 14.0 Environmental Living Zone 19.0 Open Space Zone 26.0 Rural Resource Zone 27.0 Significant Agriculture Zone 29.0 Environmental Management Zone | <ul> <li>(a) Rural Living Zone;</li> <li>(b) Rural Zone;</li> <li>(c) Agriculture Zone;</li> <li>(d) Landscape Conservation Zone;</li> <li>(e) Environmental Management Zone; or</li> <li>(f) Open Space Zone.</li> </ul> |