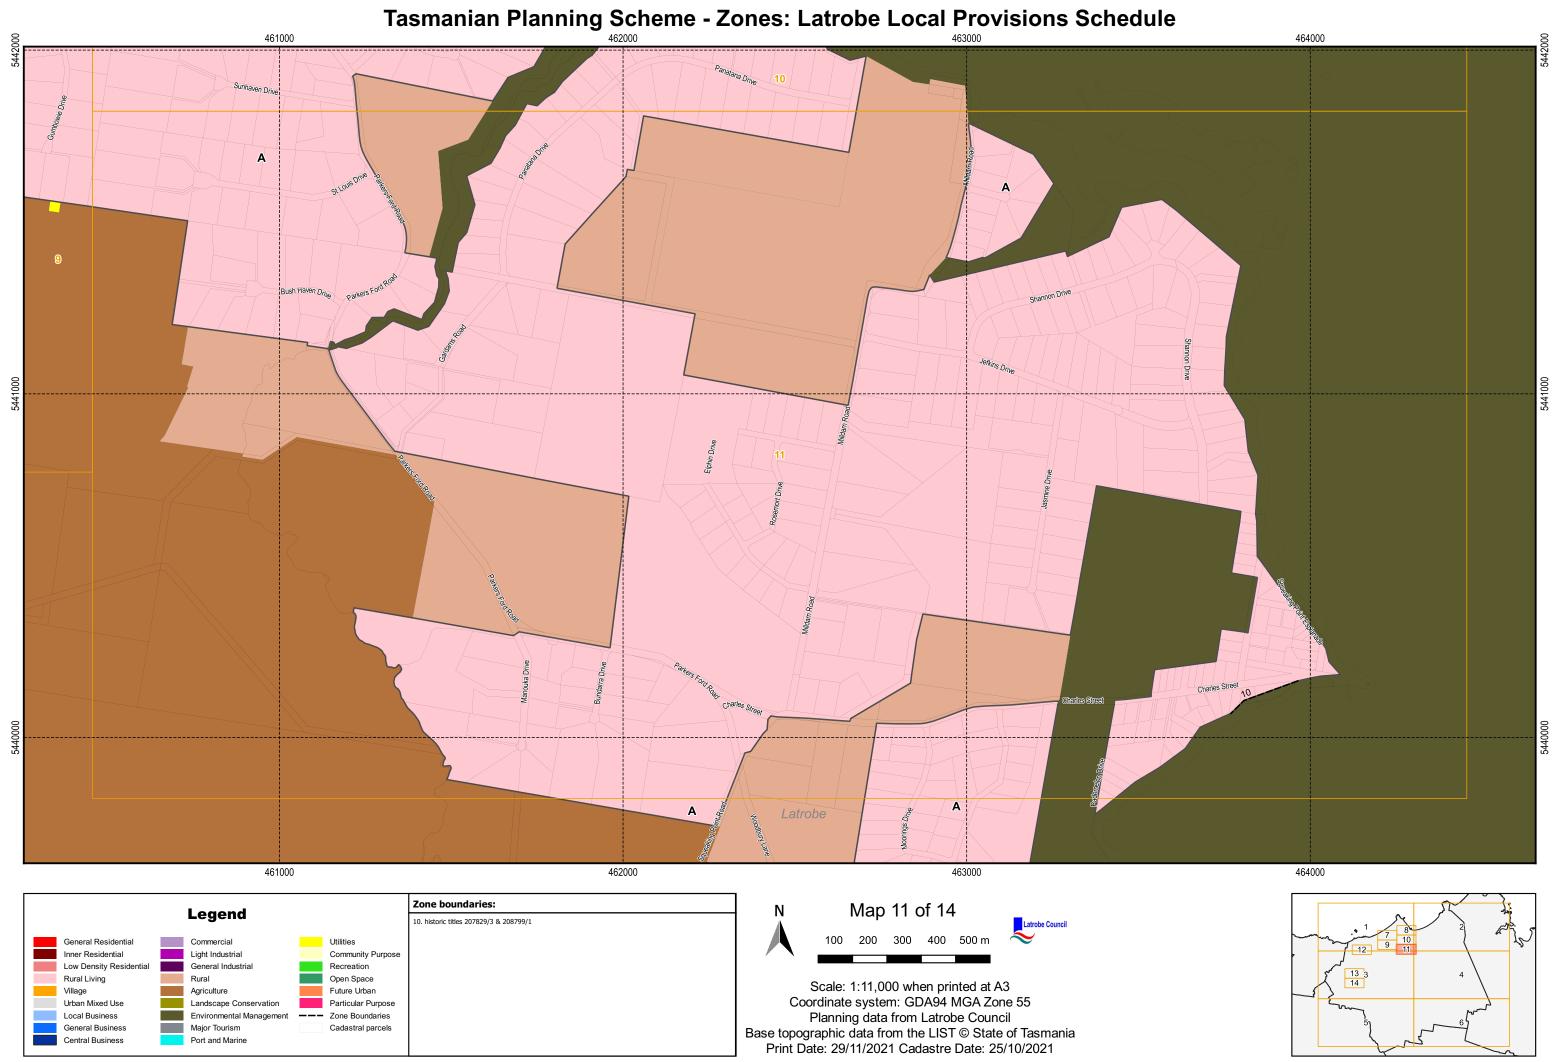

Low Density Residential

Rural Living

Urban Mixed Use

General Business

Central Business

Local Business

Village

General Industrial

Landscape Conservation

Environmental Management

Rural

Major Tourism

Port and Marine

Agriculture

Recreation

Open Space

--- Zone Boundaries

Future Urban

Particular Purpose

Cadastral parcels

Scale: 1:55,000 when printed at A3 Coordinate system: GDA94 MGA Zone 55 Planning data from Latrobe Council Base topographic data from the LIST © State of Tasmania Print Date: 29/11/2021 Cadastre Date: 25/10/2021