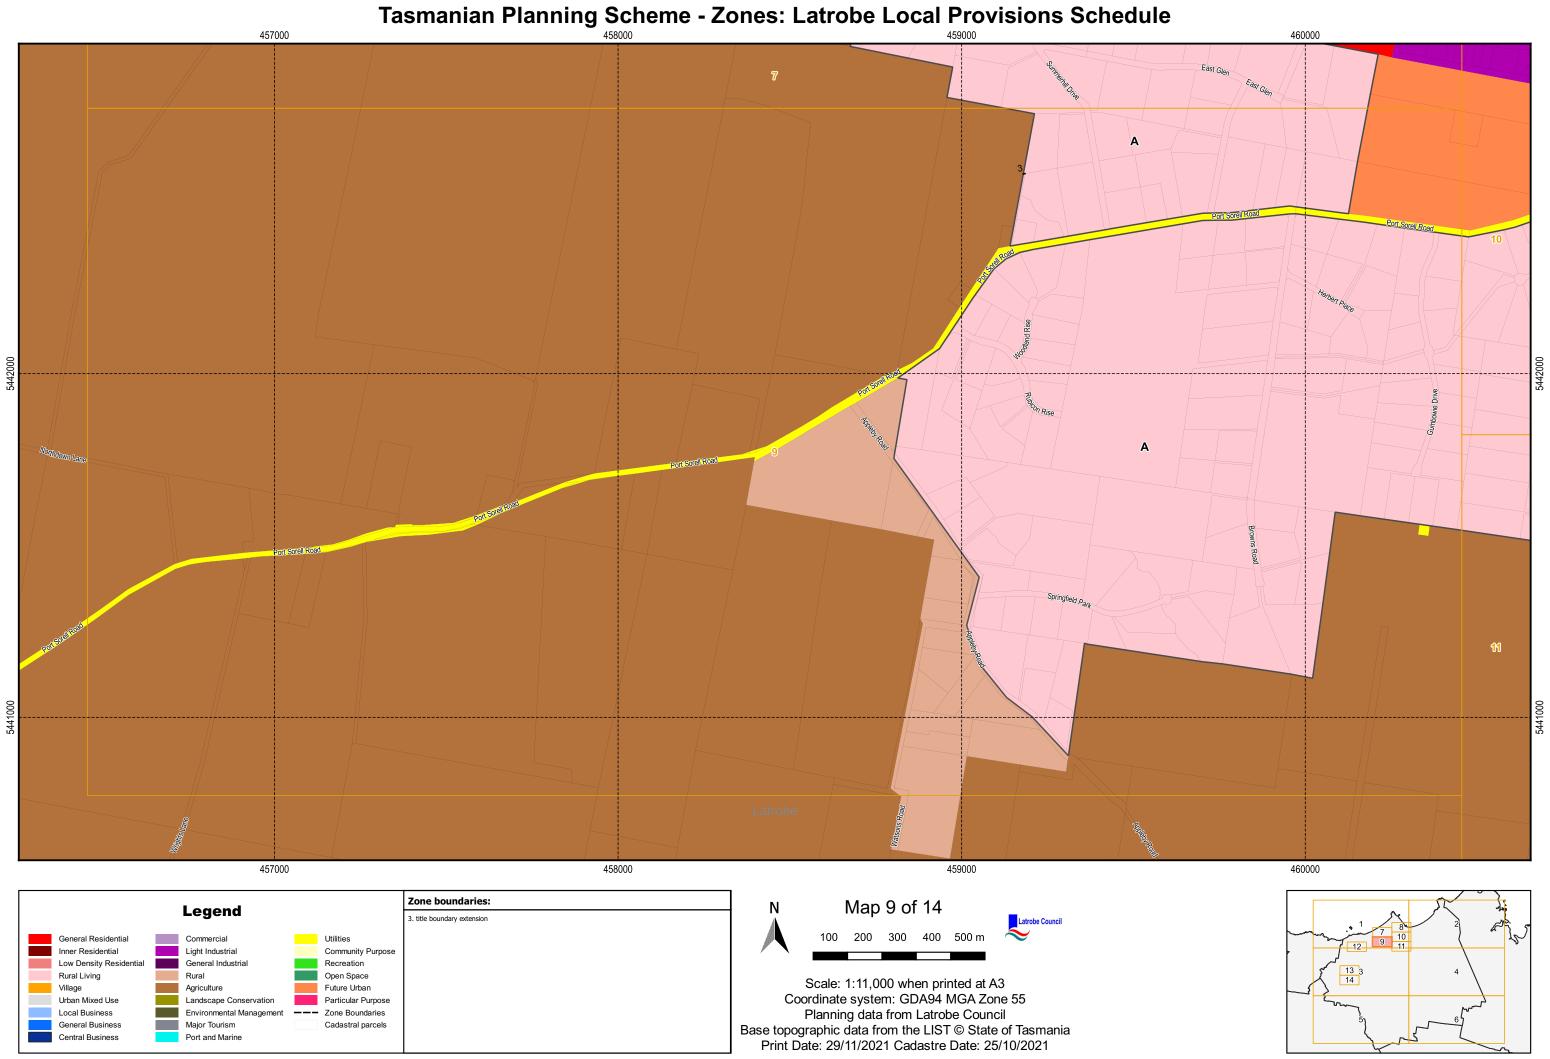

## Tasmanian Planning SchemeZones: Latrobe Local Provisions Schedule452000452000

Low Density Residential

Rural Living

Urban Mixed Use

General Business

Local Business

Central Business

Village

General Industrial

Landscape Conservation

Environmental Management

Rural

Major Tourism

Port and Marine

Agriculture

Recreation

Open Space

--- Zone Boundaries

Future Urban

Particular Purpose

Cadastral parcels

Scale: 1:11,000 when printed at A3 Coordinate system: GDA94 MGA Zone 55 Planning data from Latrobe Council Base topographic data from the LIST © State of Tasmania Print Date: 29/11/2021 Cadastre Date: 25/10/2021