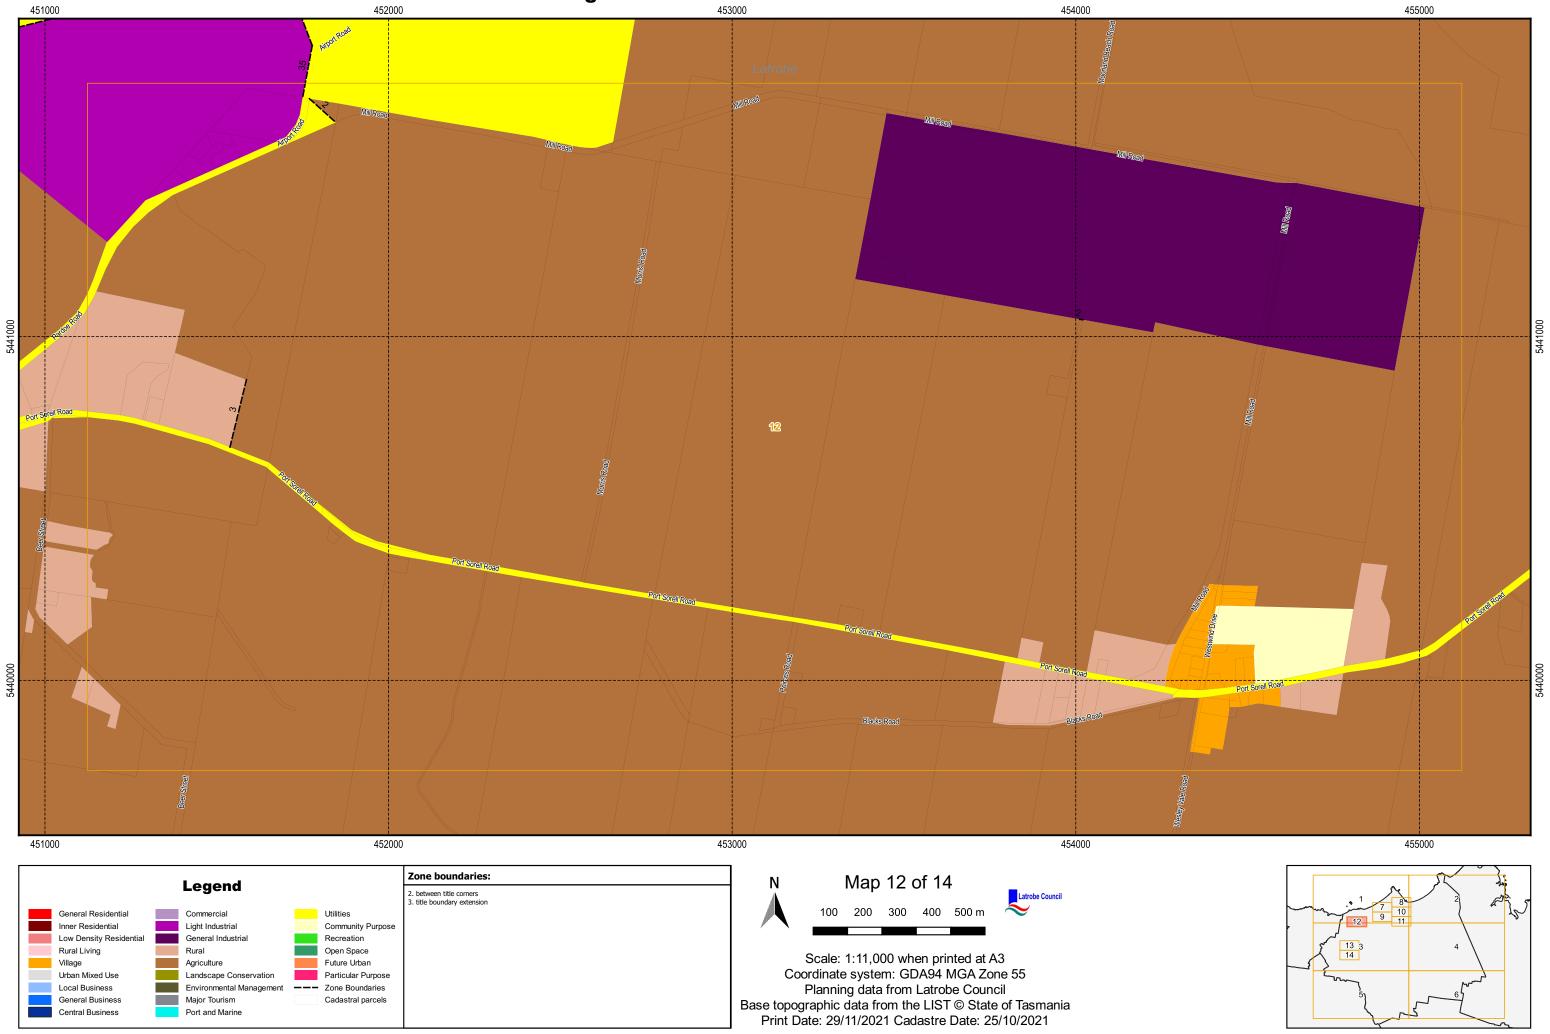

## Tasmanian Planning SchemeZones: Latrobe Local Provisions Schedule452000452000

Low Density Residential

Rural Living

Urban Mixed Use

General Business

Local Business

Central Business

Village

General Industrial

Landscape Conservation

Environmental Management

Rural

Major Tourism

Port and Marine

Agriculture

Recreation

Open Space

--- Zone Boundaries

Future Urban

Particular Purpose

Cadastral parcels

Scale: 1:11,000 when printed at A3 Coordinate system: GDA94 MGA Zone 55 Planning data from Latrobe Council Base topographic data from the LIST © State of Tasmania Print Date: 29/11/2021 Cadastre Date: 25/10/2021