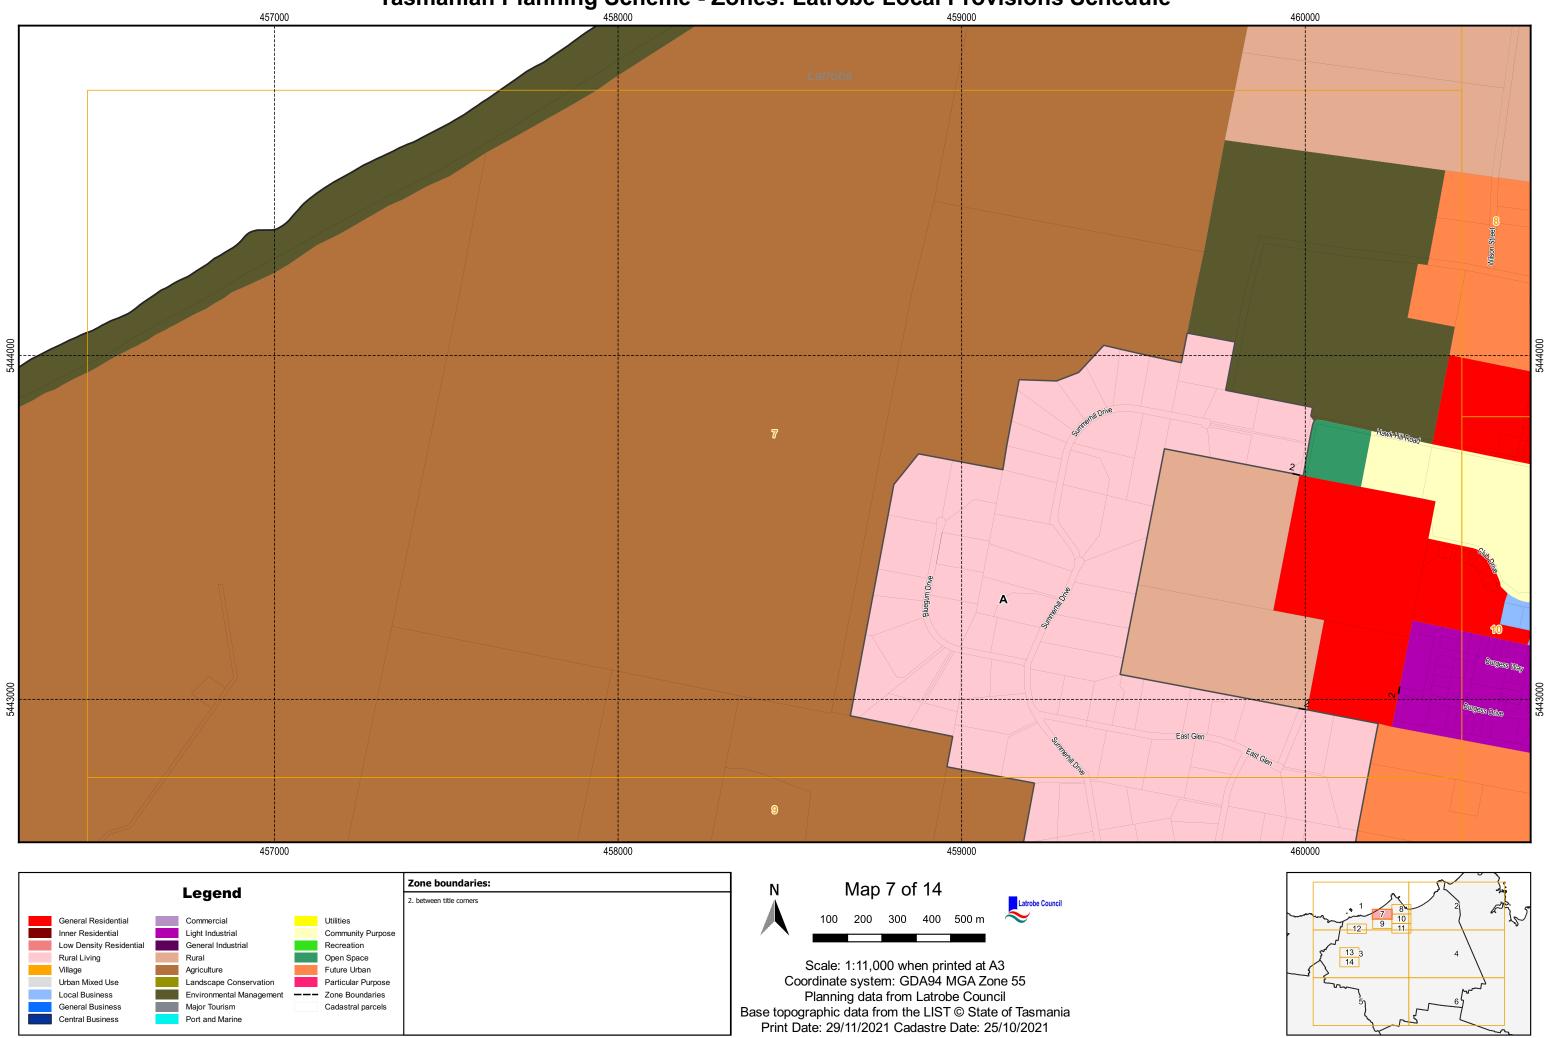

## Tasmanian Planning SchemeZones: Latrobe Local Provisions Schedule452000452000

Low Density Residential

Rural Living

Urban Mixed Use

General Business

Local Business

Central Business

Village

General Industrial

Landscape Conservation

Environmental Management

Rural

Major Tourism

Port and Marine

Agriculture

Recreation

Open Space

--- Zone Boundaries

Future Urban

Particular Purpose

Cadastral parcels

Scale: 1:11,000 when printed at A3 Coordinate system: GDA94 MGA Zone 55 Planning data from Latrobe Council Base topographic data from the LIST © State of Tasmania Print Date: 29/11/2021 Cadastre Date: 25/10/2021