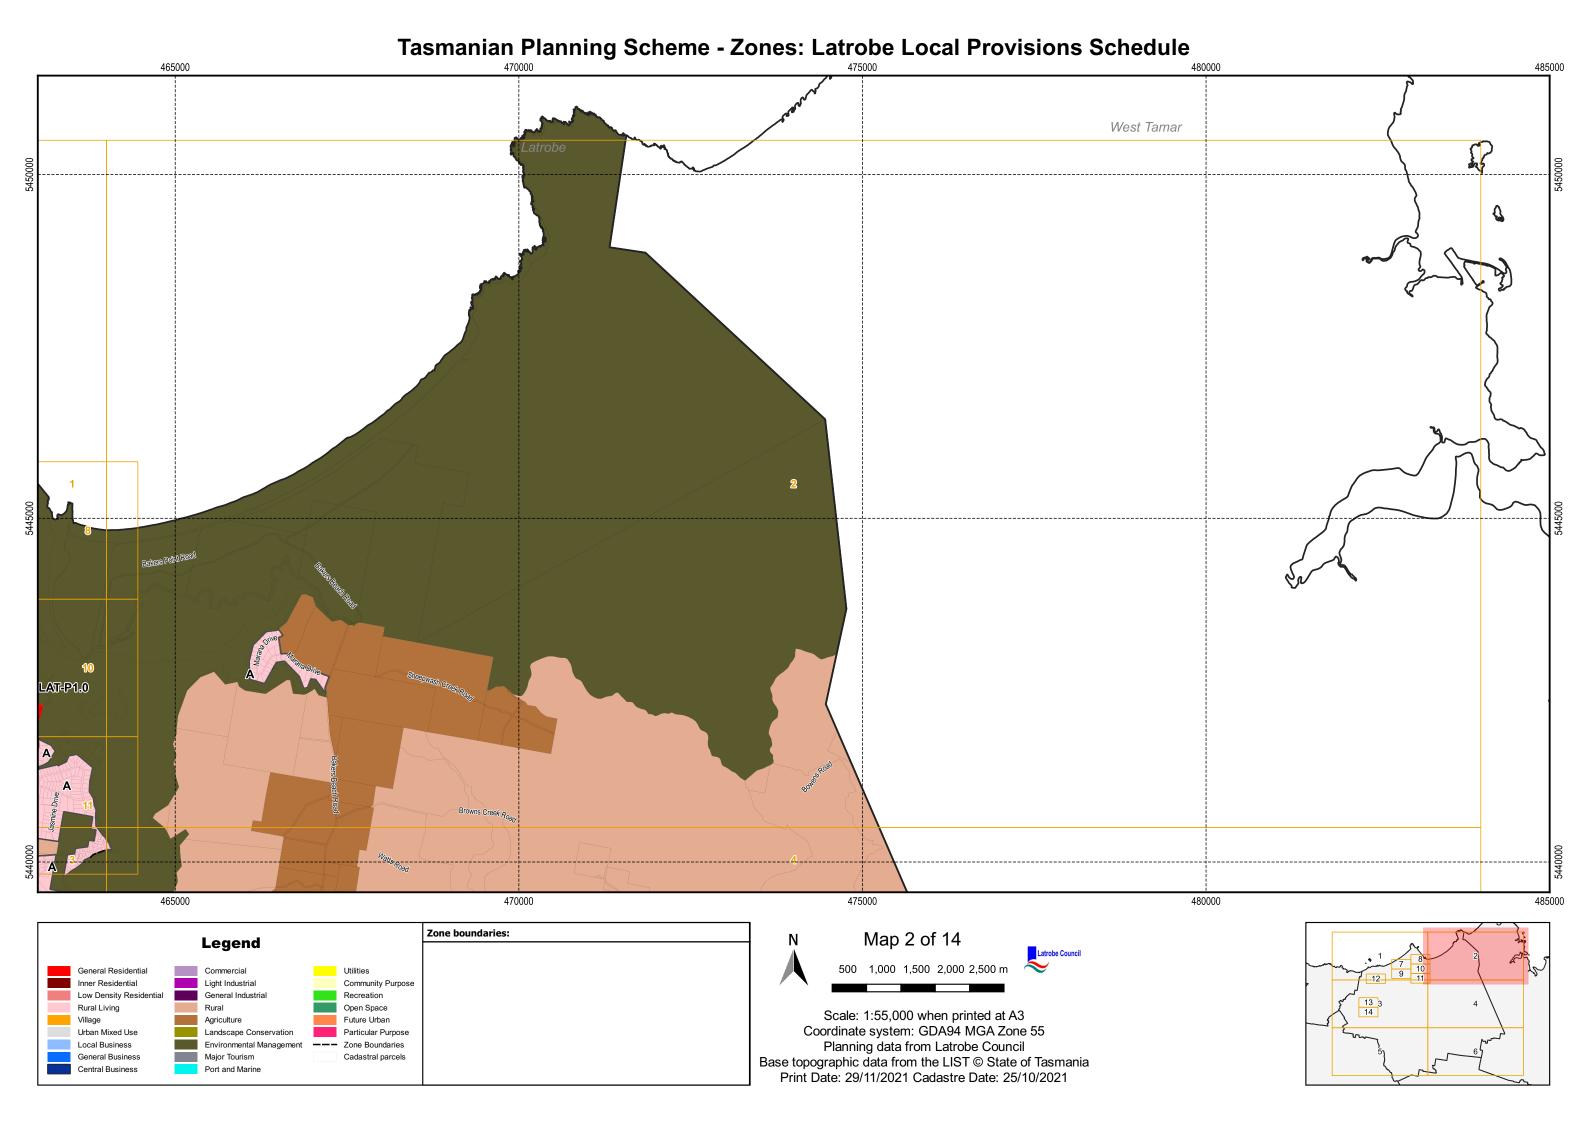

Low Density Residential

Rural Living

Urban Mixed Use

General Business

Central Business

Local Business

Village

General Industrial

Landscape Conservation

Environmental Management

Rural

Major Tourism

Port and Marine

Agriculture

Recreation

Open Space

--- Zone Boundaries

Future Urban

Particular Purpose

Cadastral parcels

Scale: 1:55,000 when printed at A3 Coordinate system: GDA94 MGA Zone 55 Planning data from Latrobe Council Base topographic data from the LIST © State of Tasmania Print Date: 29/11/2021 Cadastre Date: 25/10/2021

GDA9

Scale: 1:55,000 when printed at A3 Coordinate system: GDA94 MGA Zone 55 Planning data from Latrobe Council Base topographic data from the LIST © State of Tasmania Print Date: 29/11/2021 Cadastre Date: 25/10/2021