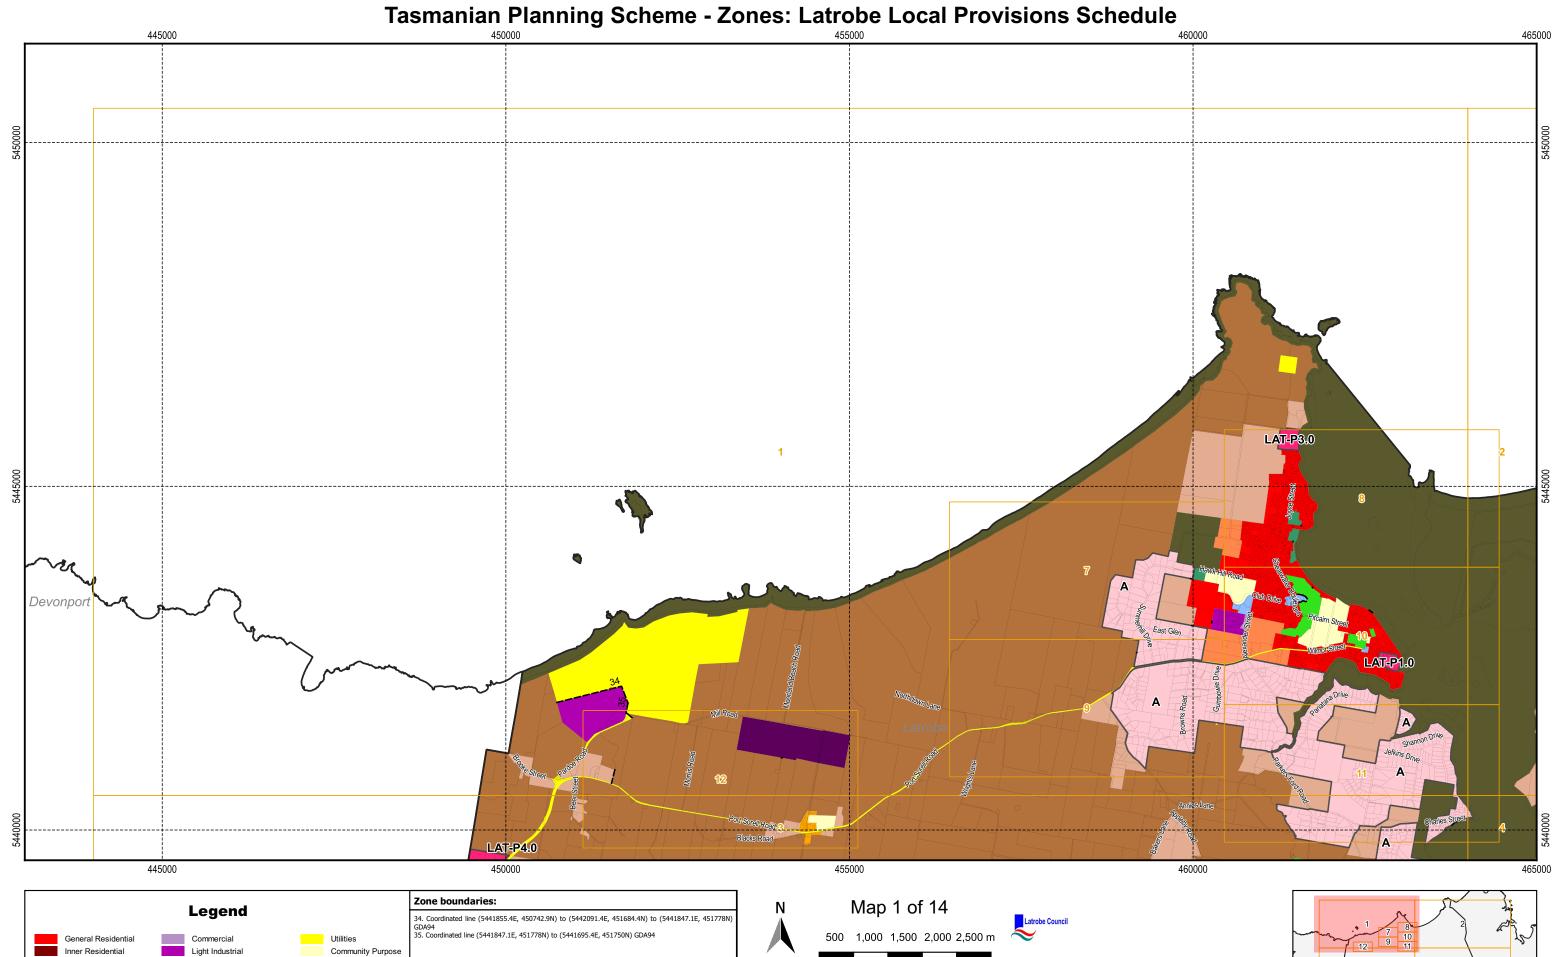

Low Density Residential

Rural Living

Urban Mixed Use

General Business

Central Business

Local Business

Village

General Industrial

Landscape Conservation

Environmental Management

Rural

Major Tourism

Port and Marine

Agriculture

Recreation

Open Space

--- Zone Boundaries

Future Urban

Particular Purpose

Cadastral parcels

Scale: 1:55,000 when printed at A3 Coordinate system: GDA94 MGA Zone 55 Planning data from Latrobe Council Base topographic data from the LIST © State of Tasmania Print Date: 29/11/2021 Cadastre Date: 25/10/2021