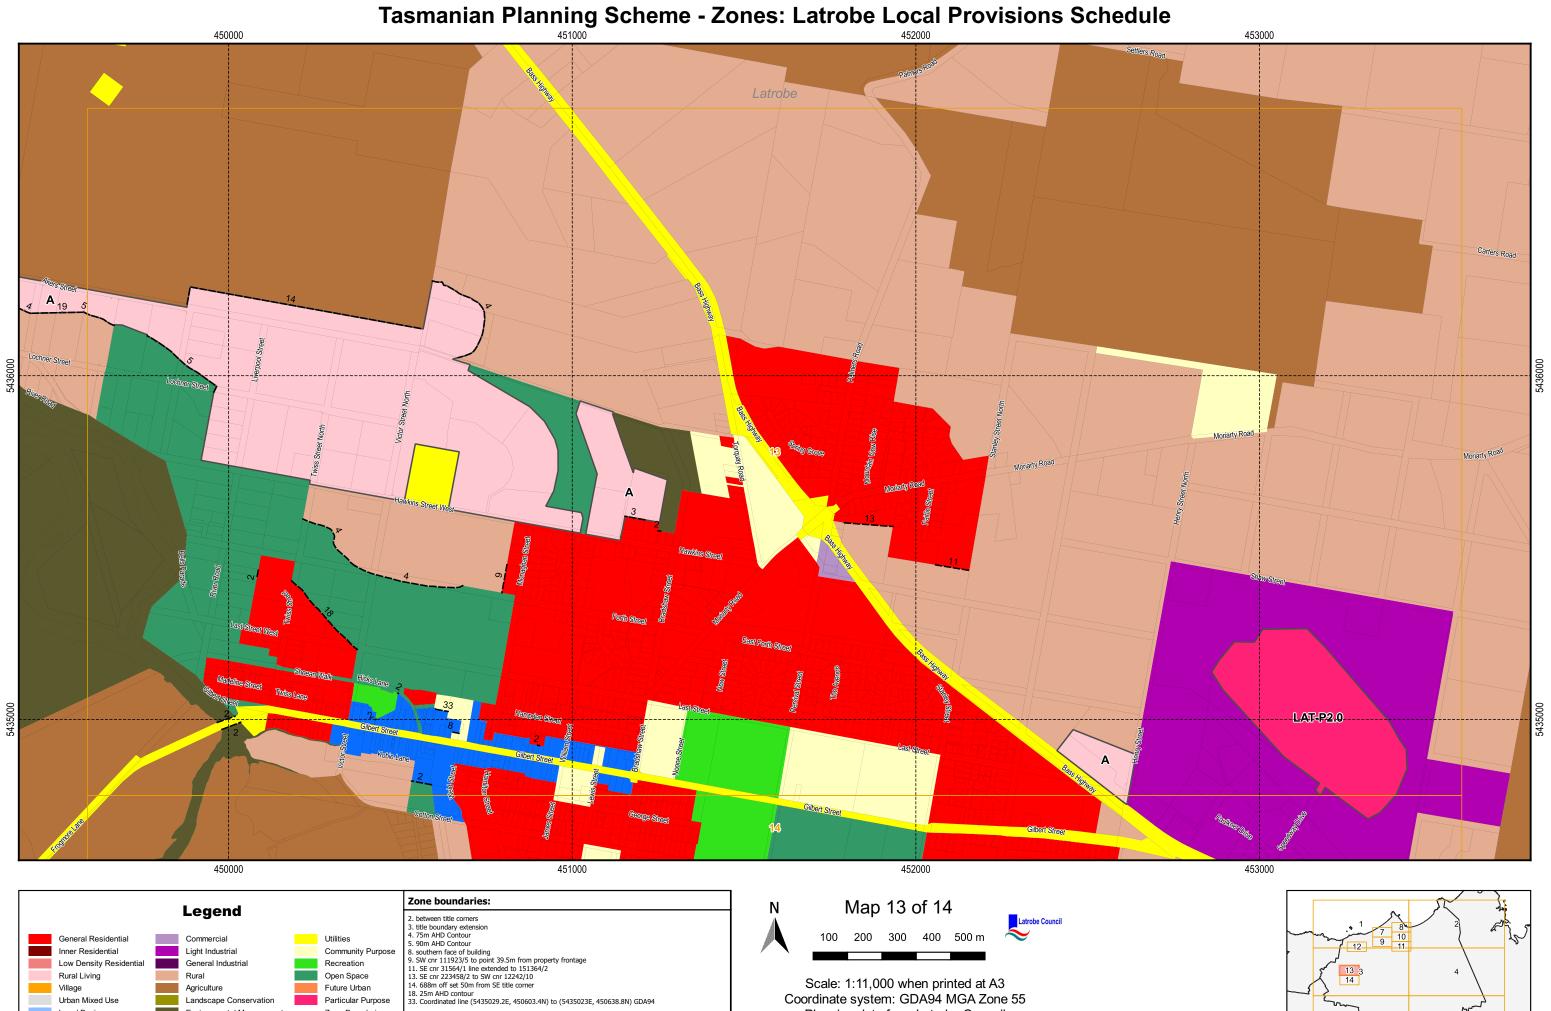

Low Density Residential

Rural Living

Urban Mixed Use

General Business

Central Business

Local Business

Village

General Industrial

Landscape Conservation

Environmental Management

Rural

Major Tourism

Port and Marine

Agriculture

Recreation

Open Space

--- Zone Boundaries

Future Urban

Particular Purpose

Cadastral parcels

Scale: 1:55,000 when printed at A3 Coordinate system: GDA94 MGA Zone 55 Planning data from Latrobe Council Base topographic data from the LIST © State of Tasmania Print Date: 29/11/2021 Cadastre Date: 25/10/2021