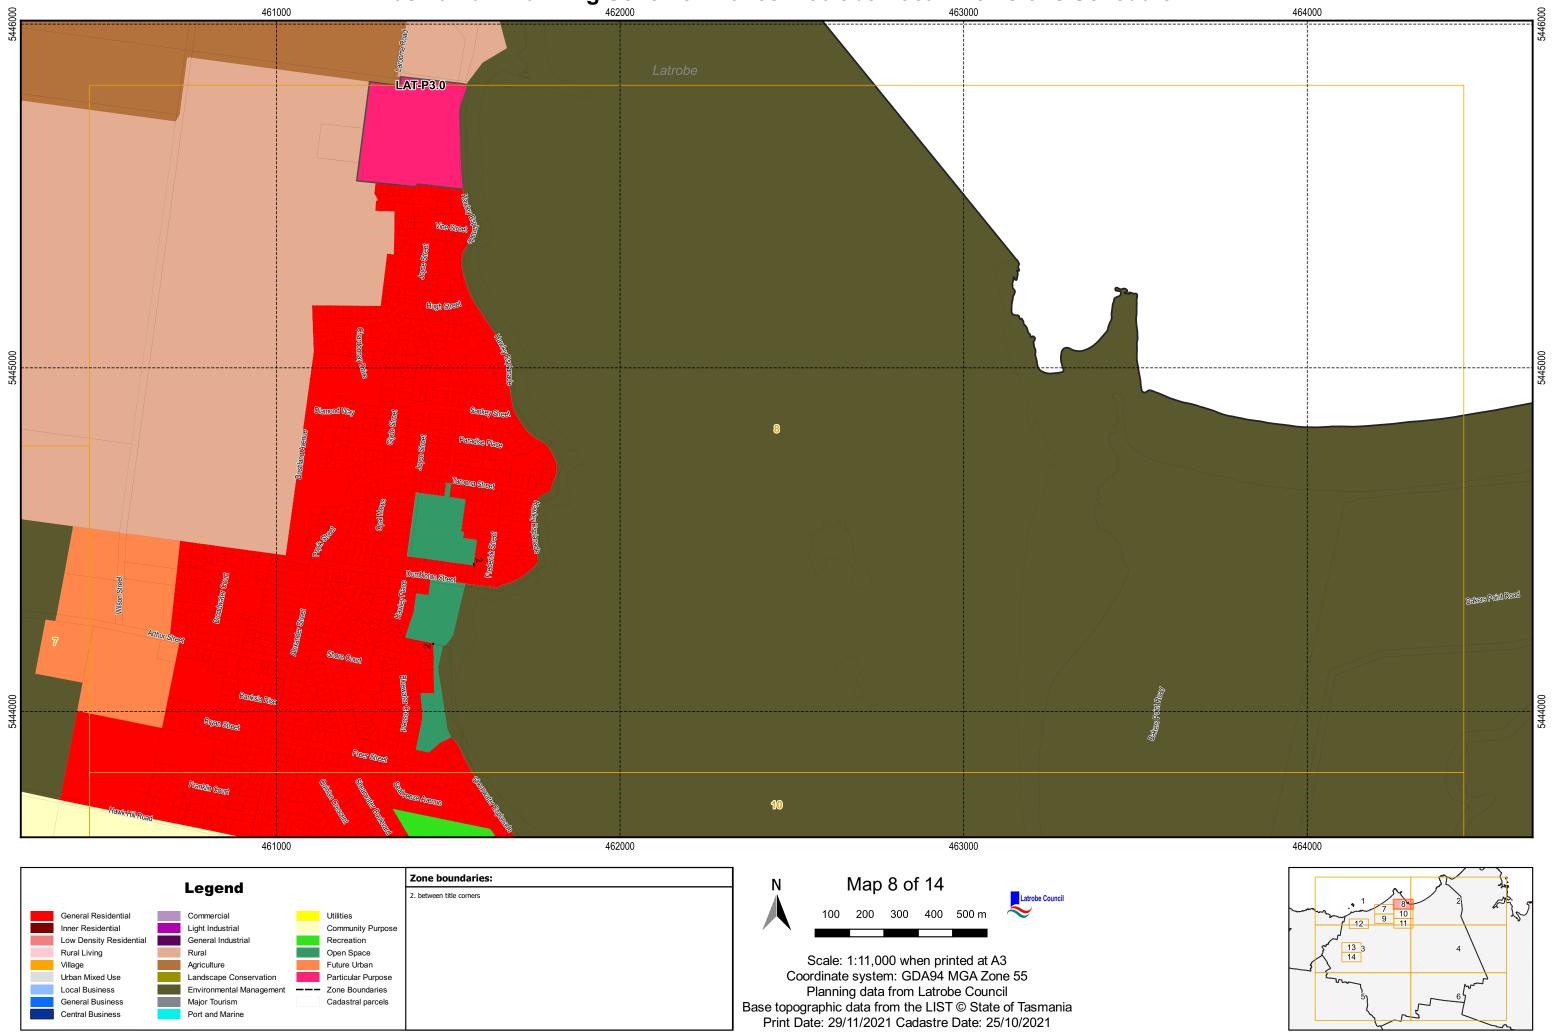

## Tasmanian Planning SchemeZones: Latrobe Local Provisions Schedule452000452000

Low Density Residential

Rural Living

Urban Mixed Use

General Business

Local Business

Central Business

Village

General Industrial

Landscape Conservation

Environmental Management

Rural

Major Tourism

Port and Marine

Agriculture

Recreation

Open Space

--- Zone Boundaries

Future Urban

Particular Purpose

Cadastral parcels

Scale: 1:11,000 when printed at A3 Coordinate system: GDA94 MGA Zone 55 Planning data from Latrobe Council Base topographic data from the LIST © State of Tasmania Print Date: 29/11/2021 Cadastre Date: 25/10/2021