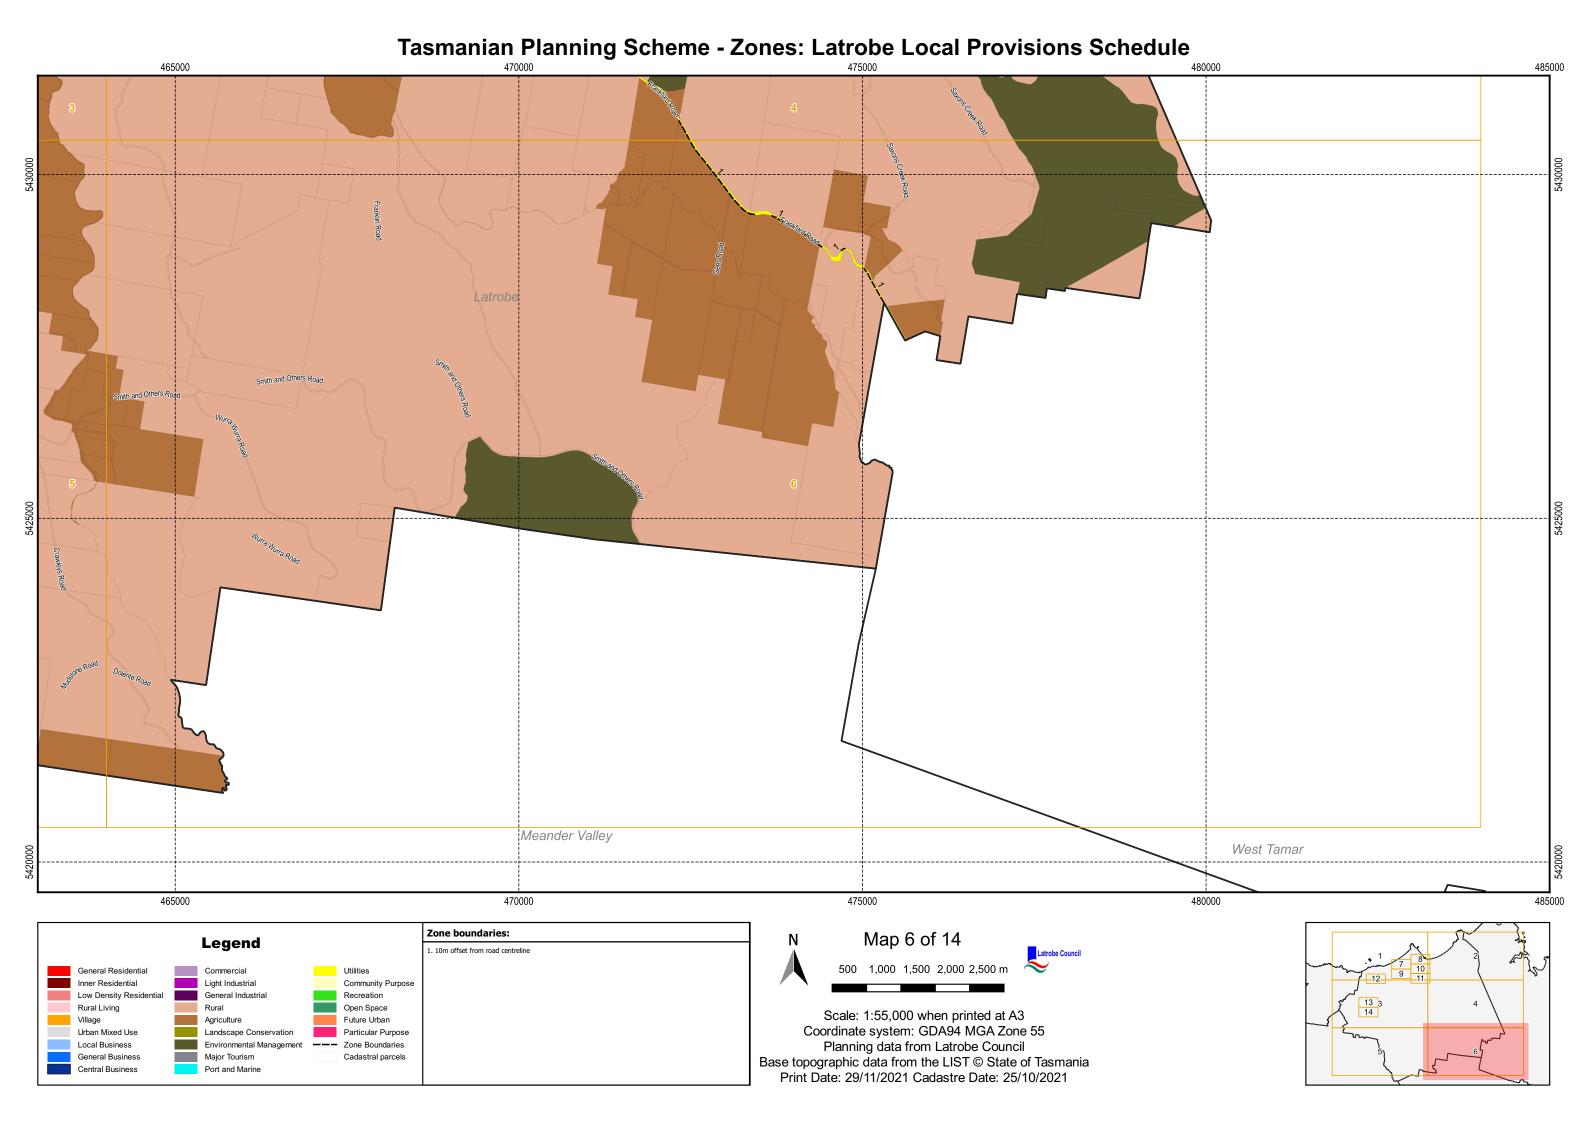

Low Density Residential

Rural Living

Urban Mixed Use

General Business

Central Business

Local Business

Village

General Industrial

Landscape Conservation

Environmental Management

Rural

Major Tourism

Port and Marine

Agriculture

Recreation

Open Space

--- Zone Boundaries

Future Urban

Particular Purpose

Cadastral parcels

Scale: 1:55,000 when printed at A3 Coordinate system: GDA94 MGA Zone 55 Planning data from Latrobe Council Base topographic data from the LIST © State of Tasmania Print Date: 29/11/2021 Cadastre Date: 25/10/2021