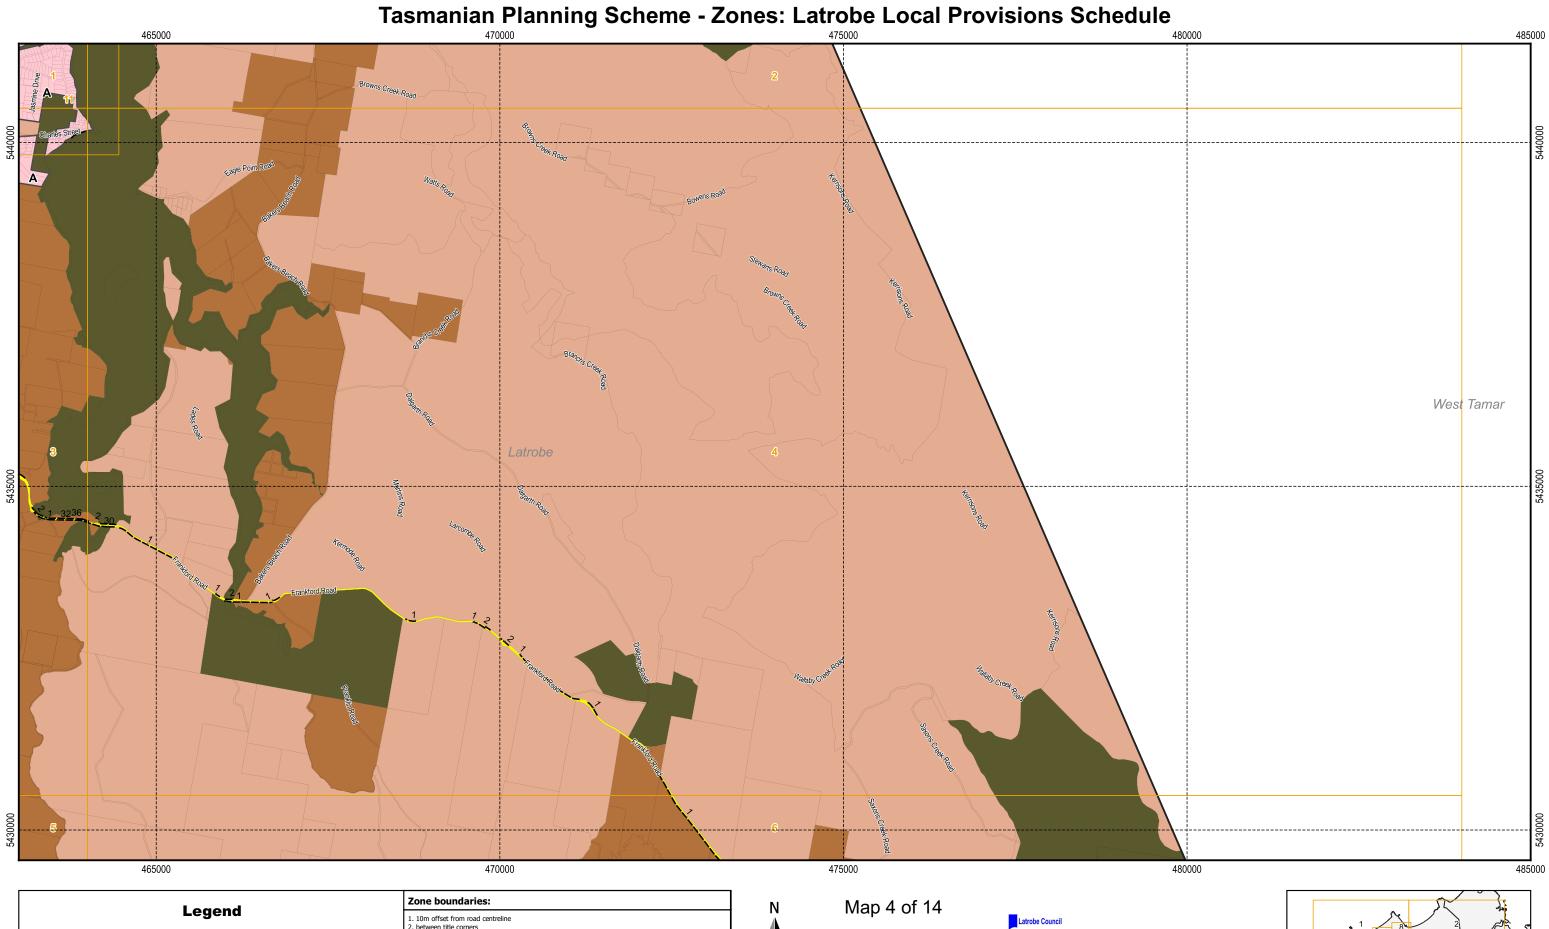

 Tasmanian Planning
 Scheme - Zones: Latrobe Local Provisions Schedule

 462000
 463000

## Tasmanian Planning Scheme - Zones: Latrobe Local Provisions Schedule 462000 462000 463000 463000