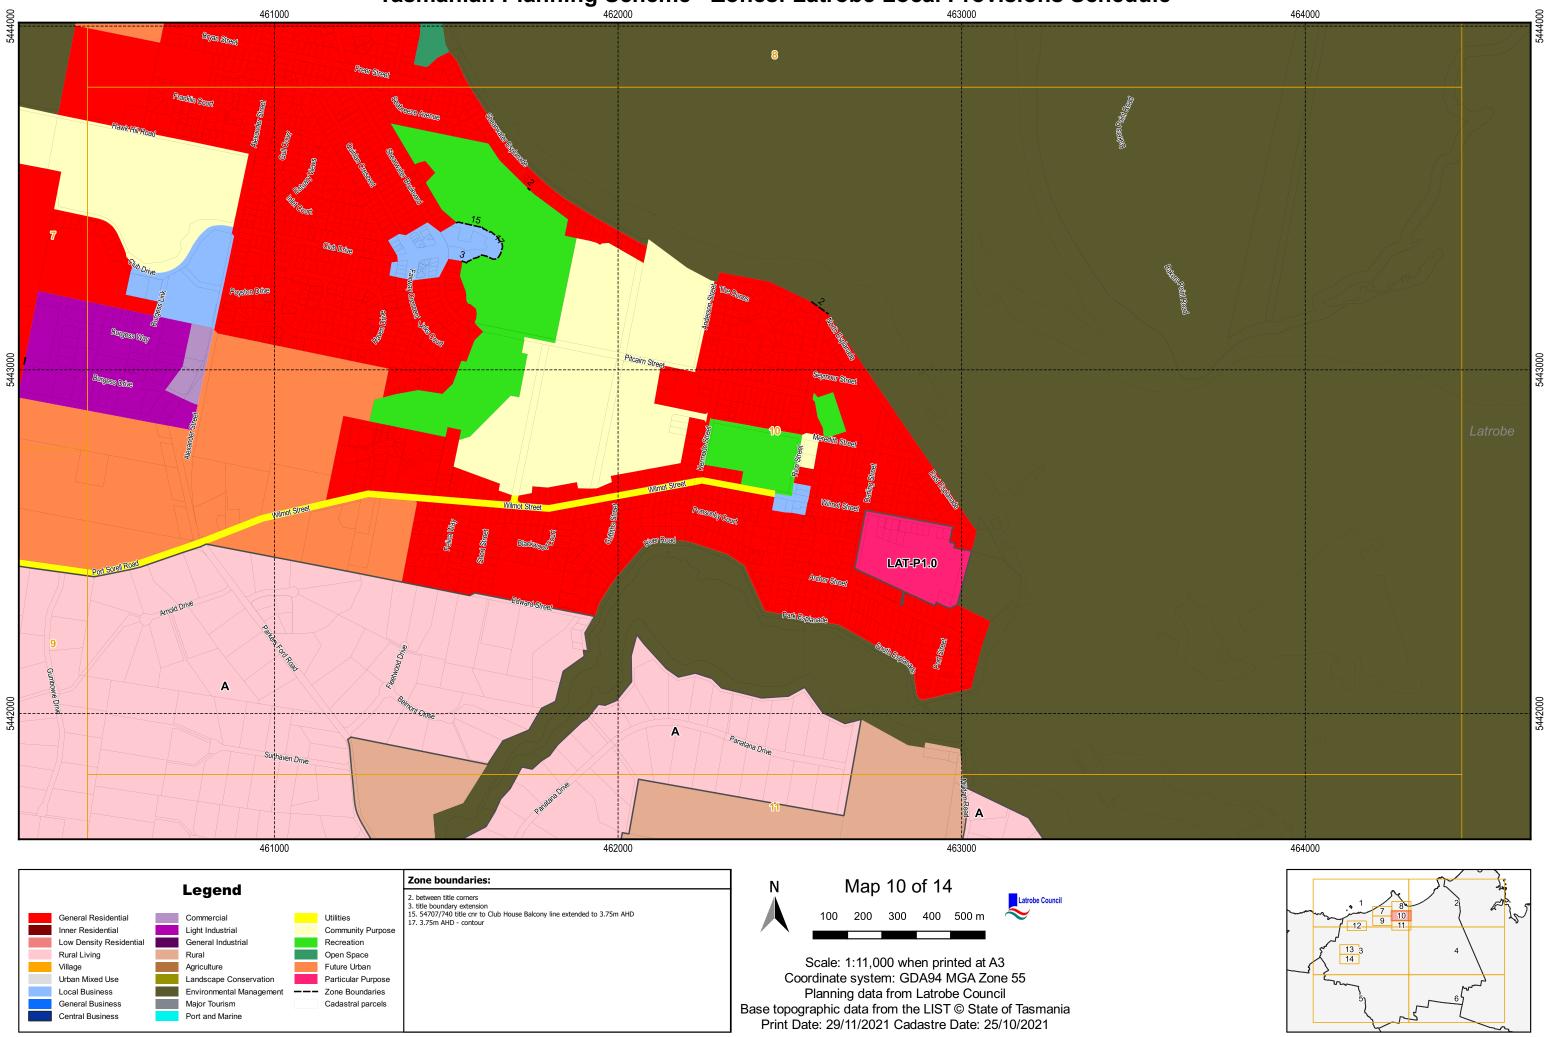

## Tasmanian Planning SchemeZones: Latrobe Local Provisions Schedule452000452000

Low Density Residential

Rural Living

Urban Mixed Use

General Business

Local Business

Central Business

Village

General Industrial

Landscape Conservation

Environmental Management

Rural

Major Tourism

Port and Marine

Agriculture

Recreation

Open Space

--- Zone Boundaries

Future Urban

Particular Purpose

Cadastral parcels

Scale: 1:11,000 when printed at A3 Coordinate system: GDA94 MGA Zone 55 Planning data from Latrobe Council Base topographic data from the LIST © State of Tasmania Print Date: 29/11/2021 Cadastre Date: 25/10/2021