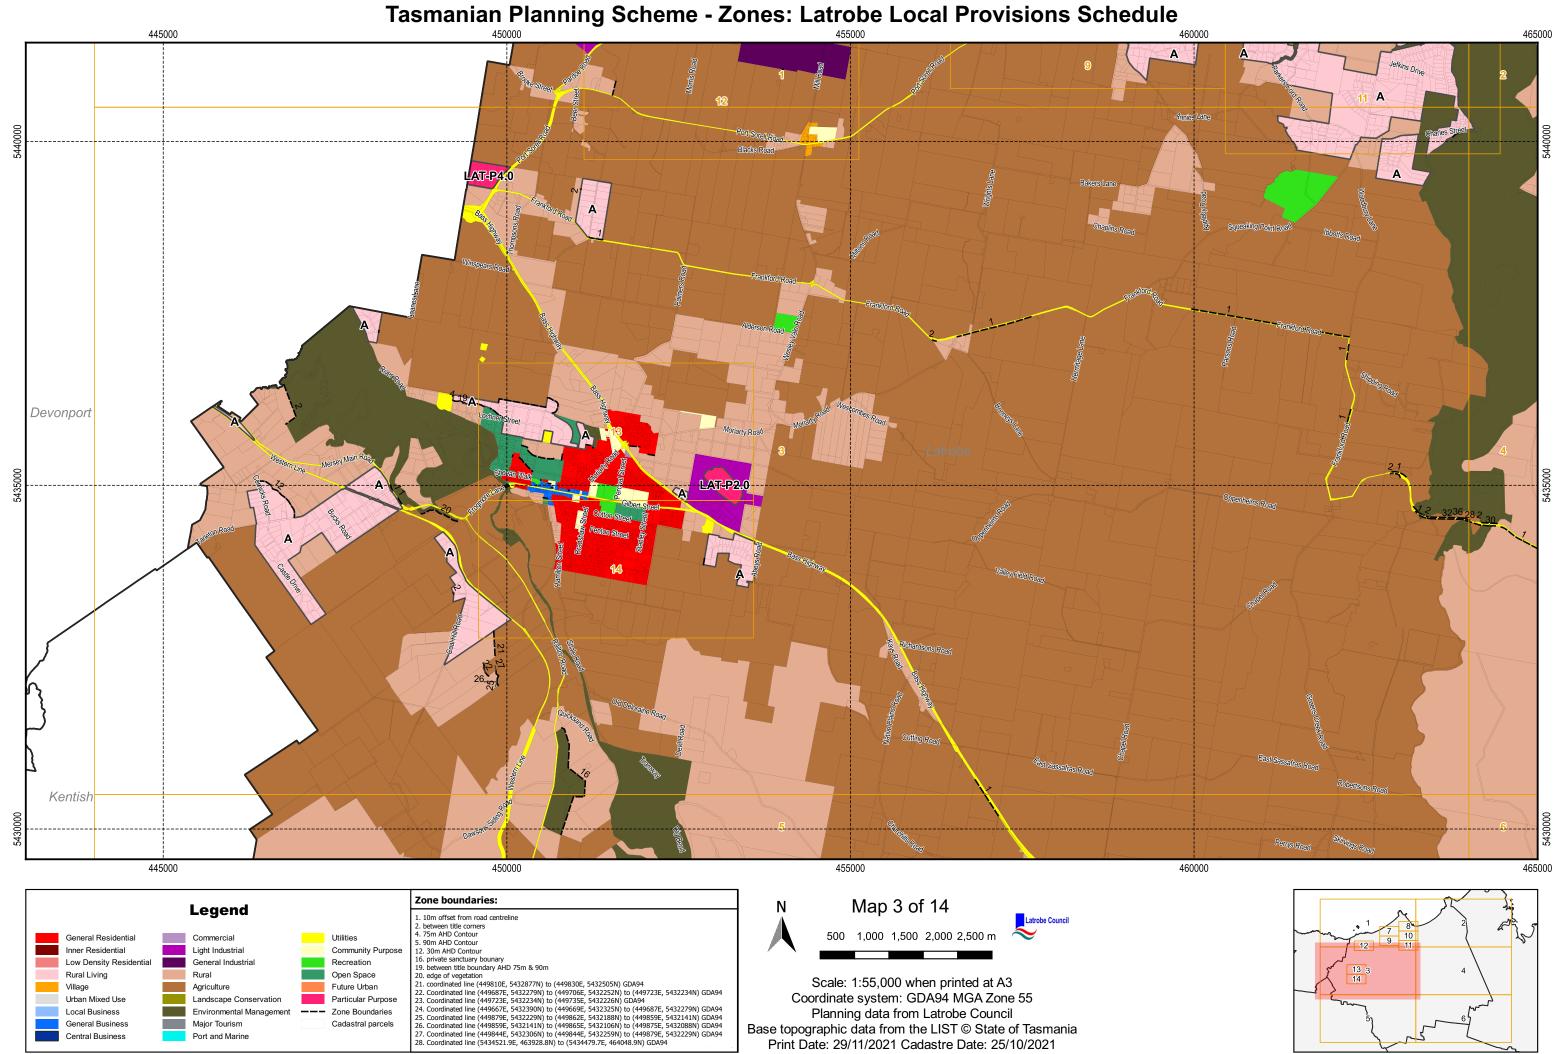

## Tasmanian Planning SchemeZones: Latrobe Local Provisions Schedule452000452000

Low Density Residential

Rural Living

Urban Mixed Use

General Business

Local Business

Central Business

Village

General Industrial

Landscape Conservation

Environmental Management

Rural

Major Tourism

Port and Marine

Agriculture

Recreation

Open Space

--- Zone Boundaries

Future Urban

Particular Purpose

Cadastral parcels

Scale: 1:11,000 when printed at A3 Coordinate system: GDA94 MGA Zone 55 Planning data from Latrobe Council Base topographic data from the LIST © State of Tasmania Print Date: 29/11/2021 Cadastre Date: 25/10/2021