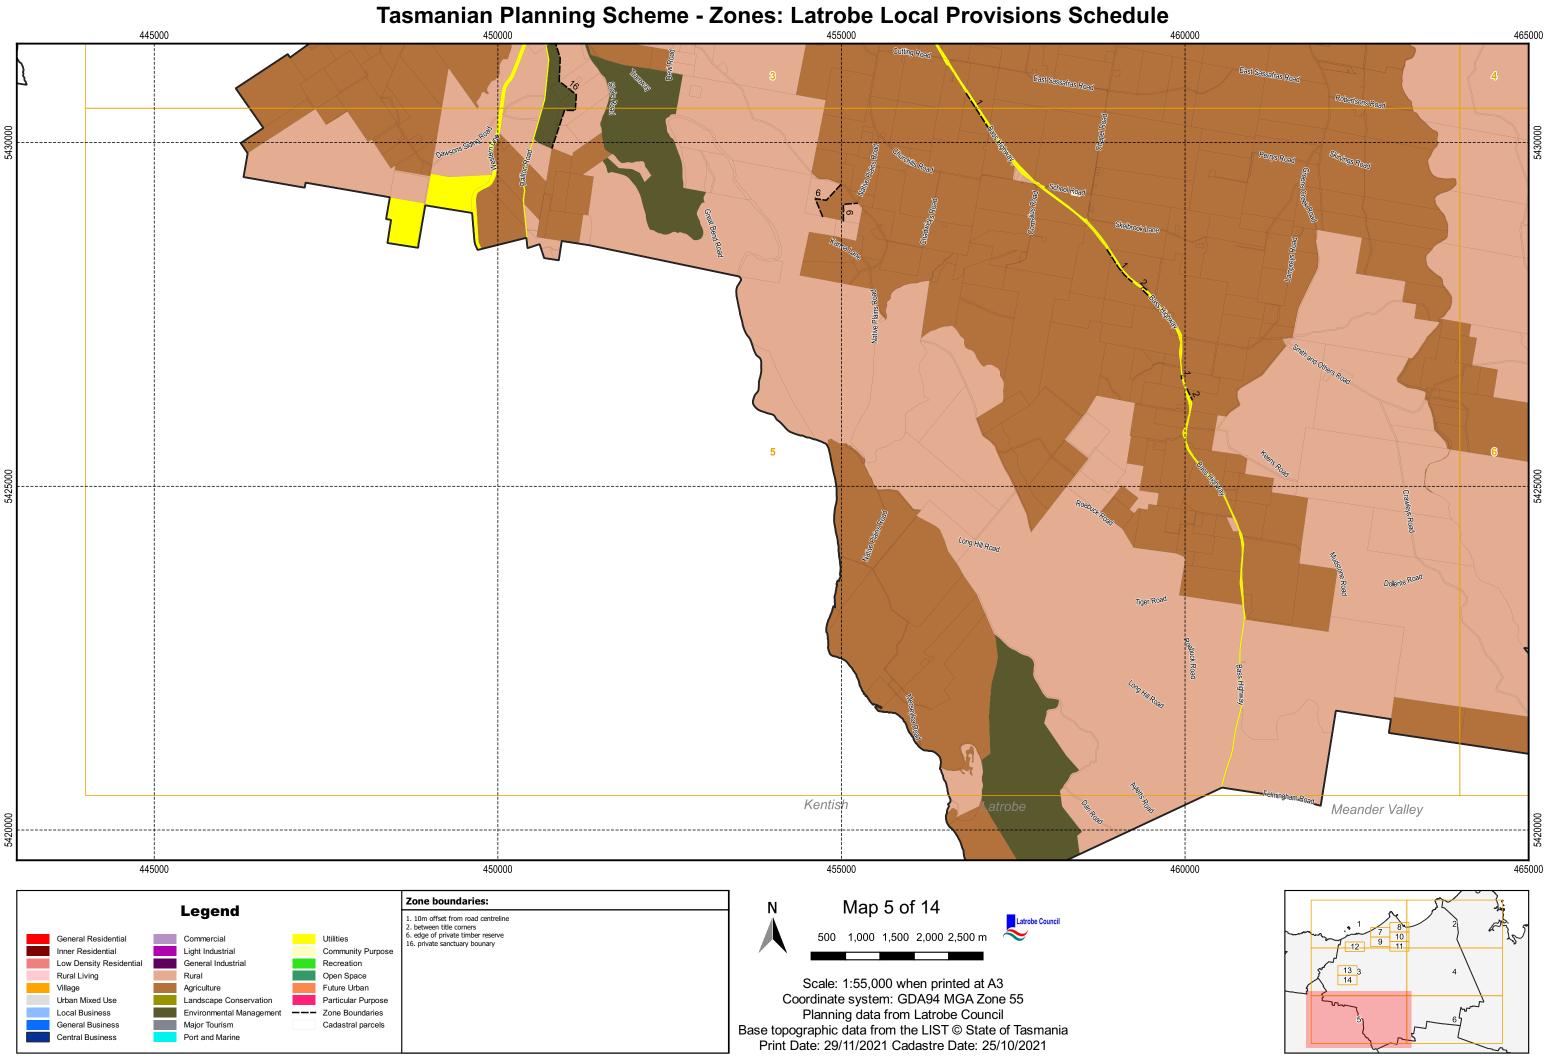

Low Density Residential

Rural Living

Urban Mixed Use

General Business

Central Business

Local Business

Village

General Industrial

Landscape Conservation

Environmental Management

Rural

Major Tourism

Port and Marine

Agriculture

Recreation

Open Space

--- Zone Boundaries

Future Urban

Particular Purpose

Cadastral parcels

Scale: 1:55,000 when printed at A3 Coordinate system: GDA94 MGA Zone 55 Planning data from Latrobe Council Base topographic data from the LIST © State of Tasmania Print Date: 29/11/2021 Cadastre Date: 25/10/2021