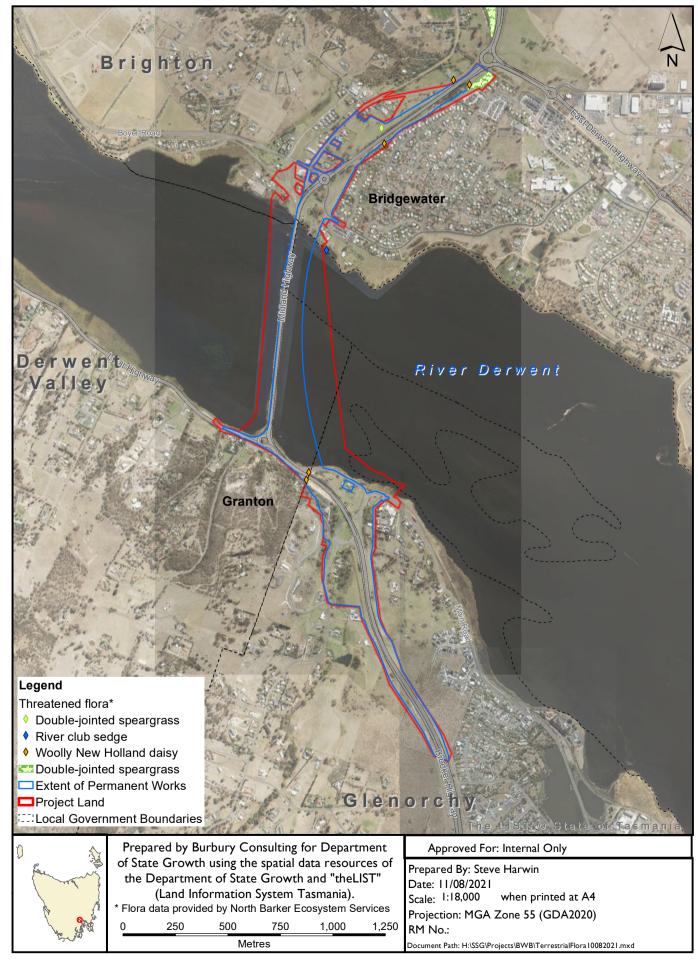

| OPTION 2 | TER BRIDGE SCOPING AND INV | MIDLAND HIGHWAY (A0087) | Debarment of State Growin | sportmost of State Cross |                                                                                                 | LAND BOUNDARY EXTENT                            |                               |

TIONS CONTRACT No. DRAWING PRINTED DATE
C3153 EX WATER AND SEWER O'TION 2.dwg3-Aug-21, 12:22 AM A0087.001

2416

SHEET No.

REVISION A





MIDLAND HIGHWAY (A0087) BRIDGEWATER BRIDGE SCOPING AND INVESTIGATIONS OPTION 2

WATER AND SEWER PLAN 7

CONTRACT No.

PRINTED DATE

SHEET No.

PLAN 13 SCALE 1:2008

REGISTRATION NUMBER A0087.001

C3153 EX WATER AND SEWER O'TION 2.8wg3-Aug-21, 12:22 AM 2417

REVISION A



#### Threatened Terrestrial Flora New Bridgewater Bridge Project





#### Threatened Aquatic Flora New Bridgewater Bridge Project





# Native Vegetation Communities New Bridgewater Bridge Project





# **Key Locations for Waterbird Use New Bridgewater Bridge Project**





#### Threatened Fauna Habitat New Bridgewater Bridge Project