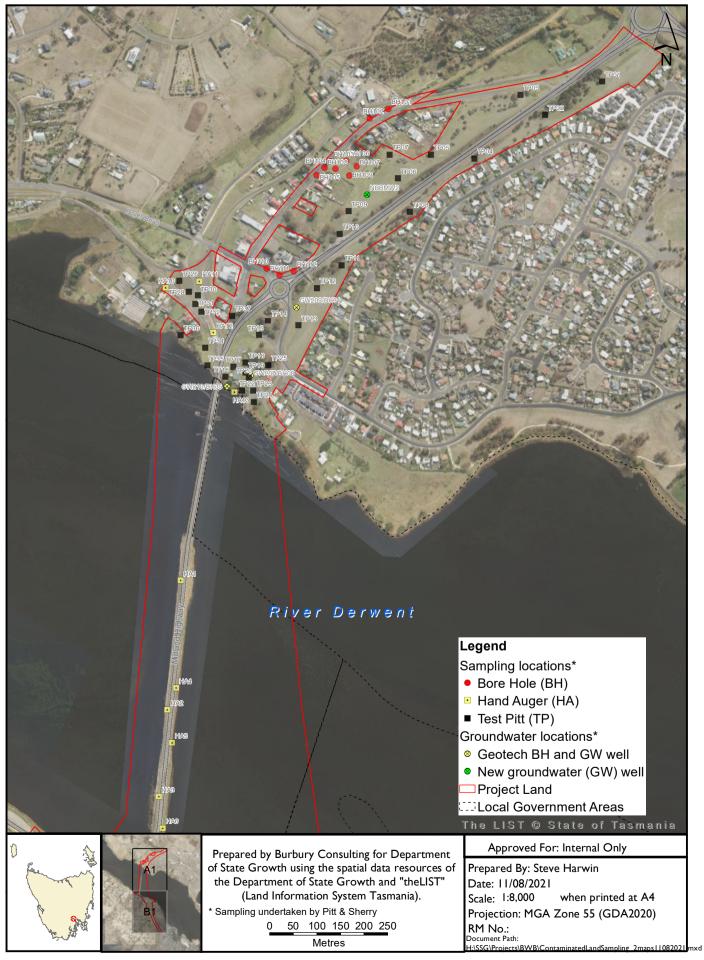

# Contaminated Land Sampling Sites New Bridgewater Bridge Project

## Map B1 Map 2 of 2