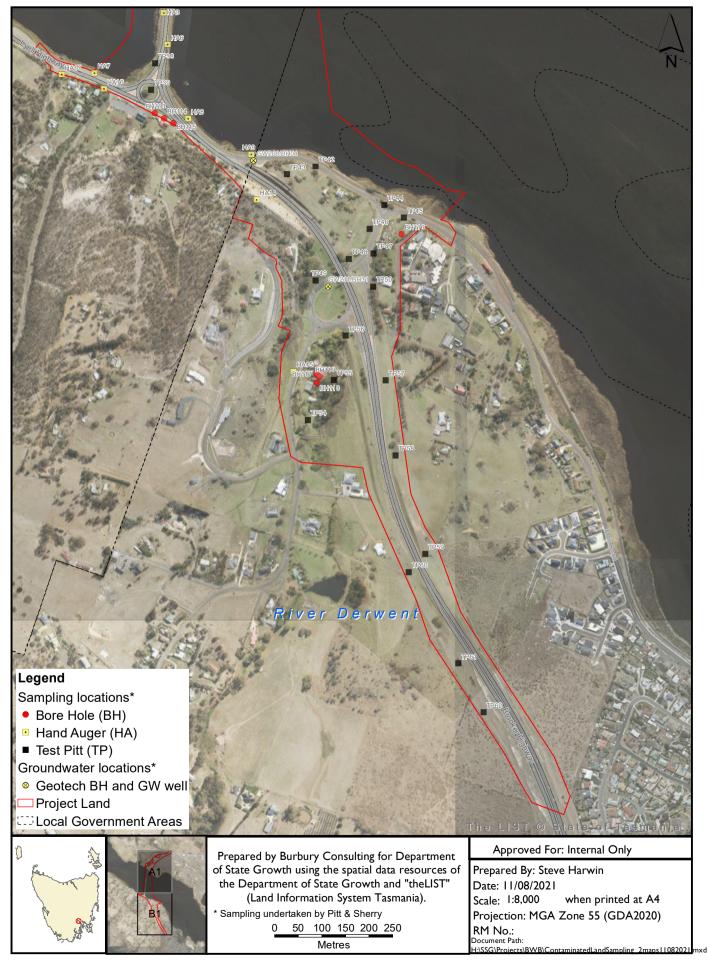

# **Baseline Noise Monitoring Sites New Bridgewater Bridge Project**





### Map A1 Map 1 of 2

# Contaminated Land Sampling Sites New Bridgewater Bridge Project





## Map B1 Map 2 of 2

# Contaminated Land Sampling Sites New Bridgewater Bridge Project





#### **WORKS KEY**

#### <u>NOTES</u>

1. IMAGES ARE SHOWN FOR REFERENCE ONLY AND MAY NOT BE ACCURATLY LOCATED OR SCALED.
2. DATA SHOWN ON DRAWINGS ARE;
4. JACOBS SURVEY
5. JACOBS DIAL BEFORE YOU DIG DRAWING
6. DIAL BEFORE YOU DIG PLANS
7. SOME INFORMATION SHOWN MAYBE DUPLICATED WITH SURVEY & DBYD DATA.

PROJECT LAND BOUNDARY EXTENT

#### GAS MAIN OFFSETS KEY PLAN

SCALE 1:10000

|    |                                                       |              |                  | SCALES                      |                       |                                                                               |                         | Department of State Growth                                            | CONTRACT No.        | DRAWING                  | PRINTED DATE       | SHEET No.  |
|