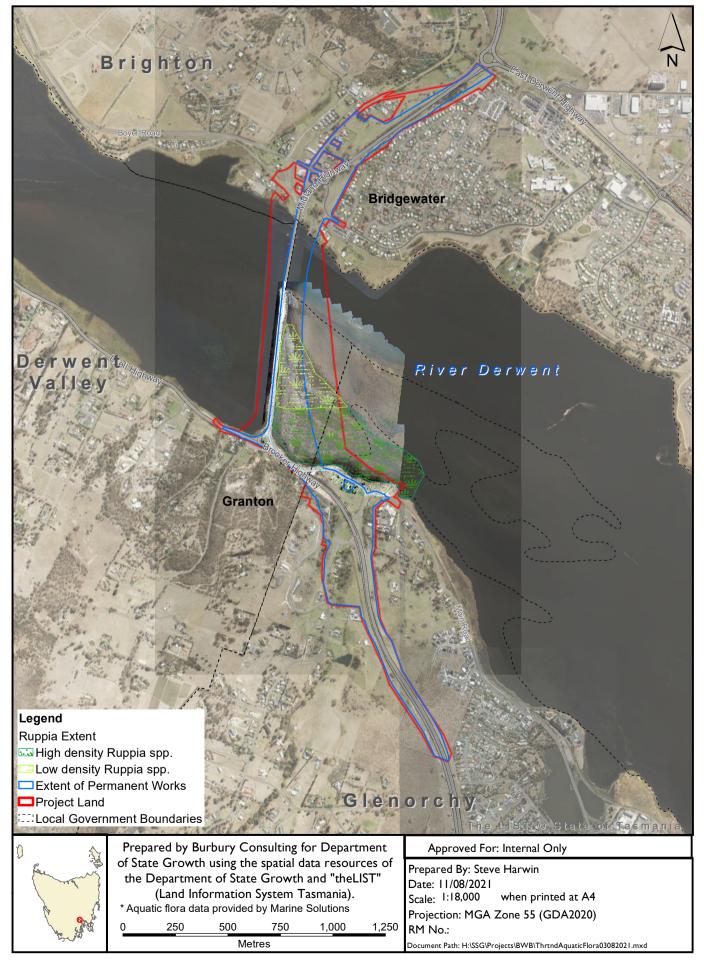

D HIGHWAY (A0087) | Debarment of State Growin | sportmost of State Cross |                                                                                                 | LAND BOUNDARY EXTENT                            |                               |

TIONS CONTRACT No. DRAWING PRINTED DATE
C3153 EX WATER AND SEWER O'TION 2.dwg3-Aug-21, 12:22 AM A0087.001

2416

SHEET No.

REVISION A





MIDLAND HIGHWAY (A0087) BRIDGEWATER BRIDGE SCOPING AND INVESTIGATIONS OPTION 2

WATER AND SEWER PLAN 7

CONTRACT No.

PRINTED DATE

SHEET No.

PLAN 13 SCALE 1:2008

REGISTRATION NUMBER A0087.001

C3153 EX WATER AND SEWER O'TION 2.8wg3-Aug-21, 12:22 AM 2417

REVISION A



#### Threatened Terrestrial Flora New Bridgewater Bridge Project





#### Threatened Aquatic Flora New Bridgewater Bridge Project





# Native Vegetation Communities New Bridgewater Bridge Project





# **Key Locations for Waterbird Use New Bridgewater Bridge Project**





#### Threatened Fauna Habitat New Bridgewater Bridge Project