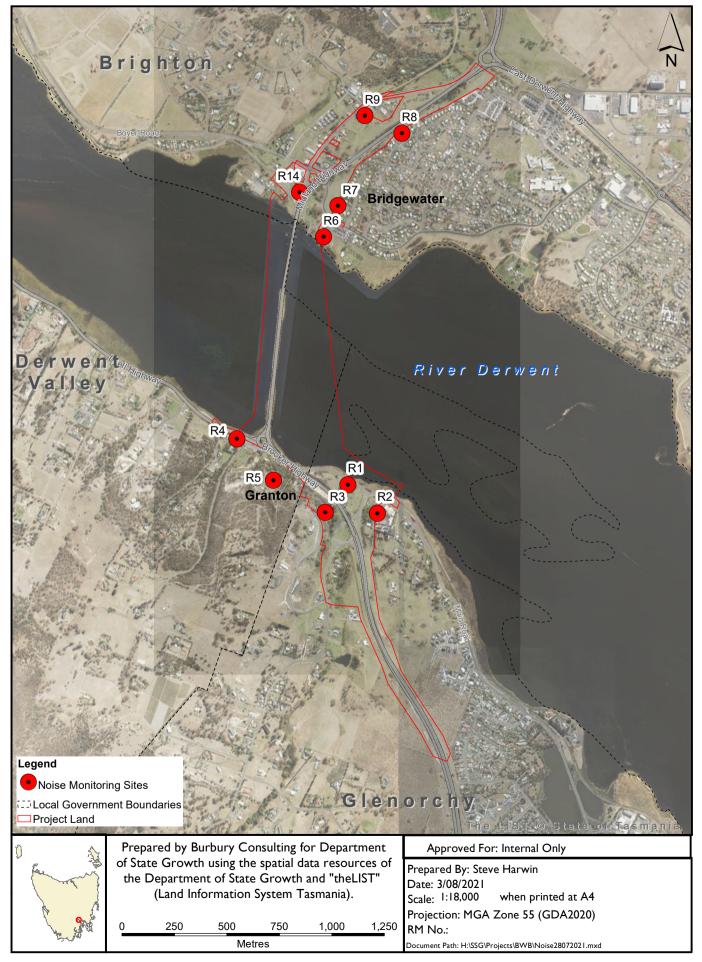

# **Baseline Noise Monitoring Sites New Bridgewater Bridge Project**

### Map A1 Map 1 of 2