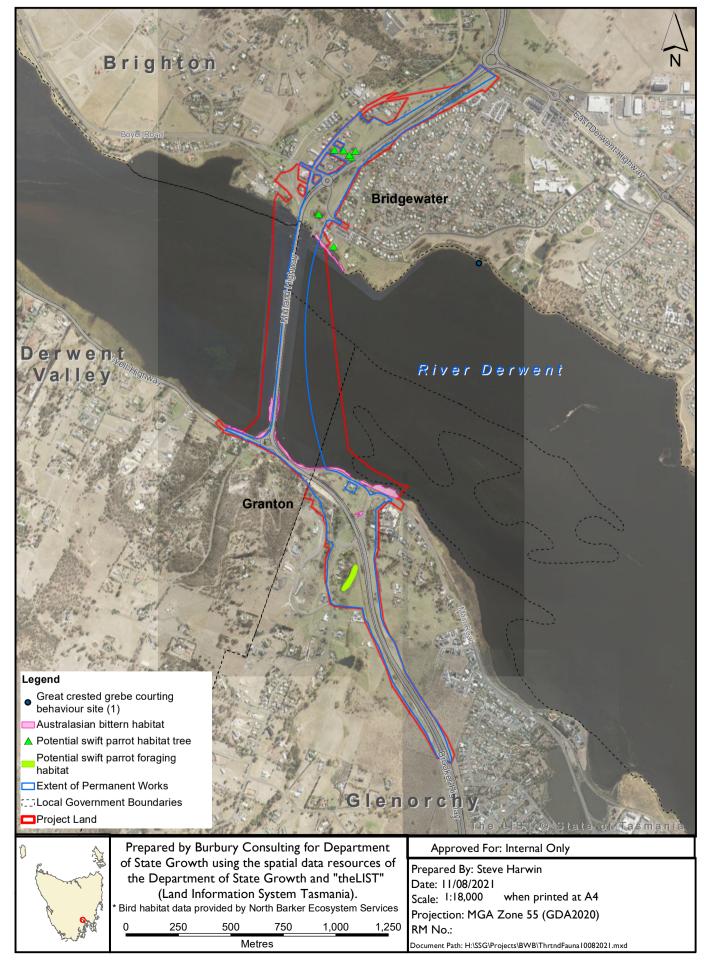

|                               |

TIONS CONTRACT No. DRAWING PRINTED DATE
C3153 EX WATER AND SEWER O'TION 2.dwg3-Aug-21, 12:22 AM A0087.001

2416

SHEET No.

REVISION A





MIDLAND HIGHWAY (A0087) BRIDGEWATER BRIDGE SCOPING AND INVESTIGATIONS OPTION 2

WATER AND SEWER PLAN 7

CONTRACT No.

PRINTED DATE

SHEET No.

PLAN 13 SCALE 1:2008

REGISTRATION NUMBER A0087.001

C3153 EX WATER AND SEWER O'TION 2.8wg3-Aug-21, 12:22 AM 2417

REVISION A



#### Threatened Terrestrial Flora New Bridgewater Bridge Project





#### Threatened Aquatic Flora New Bridgewater Bridge Project





# Native Vegetation Communities New Bridgewater Bridge Project





# **Key Locations for Waterbird Use New Bridgewater Bridge Project**





#### Threatened Fauna Habitat New Bridgewater Bridge Project