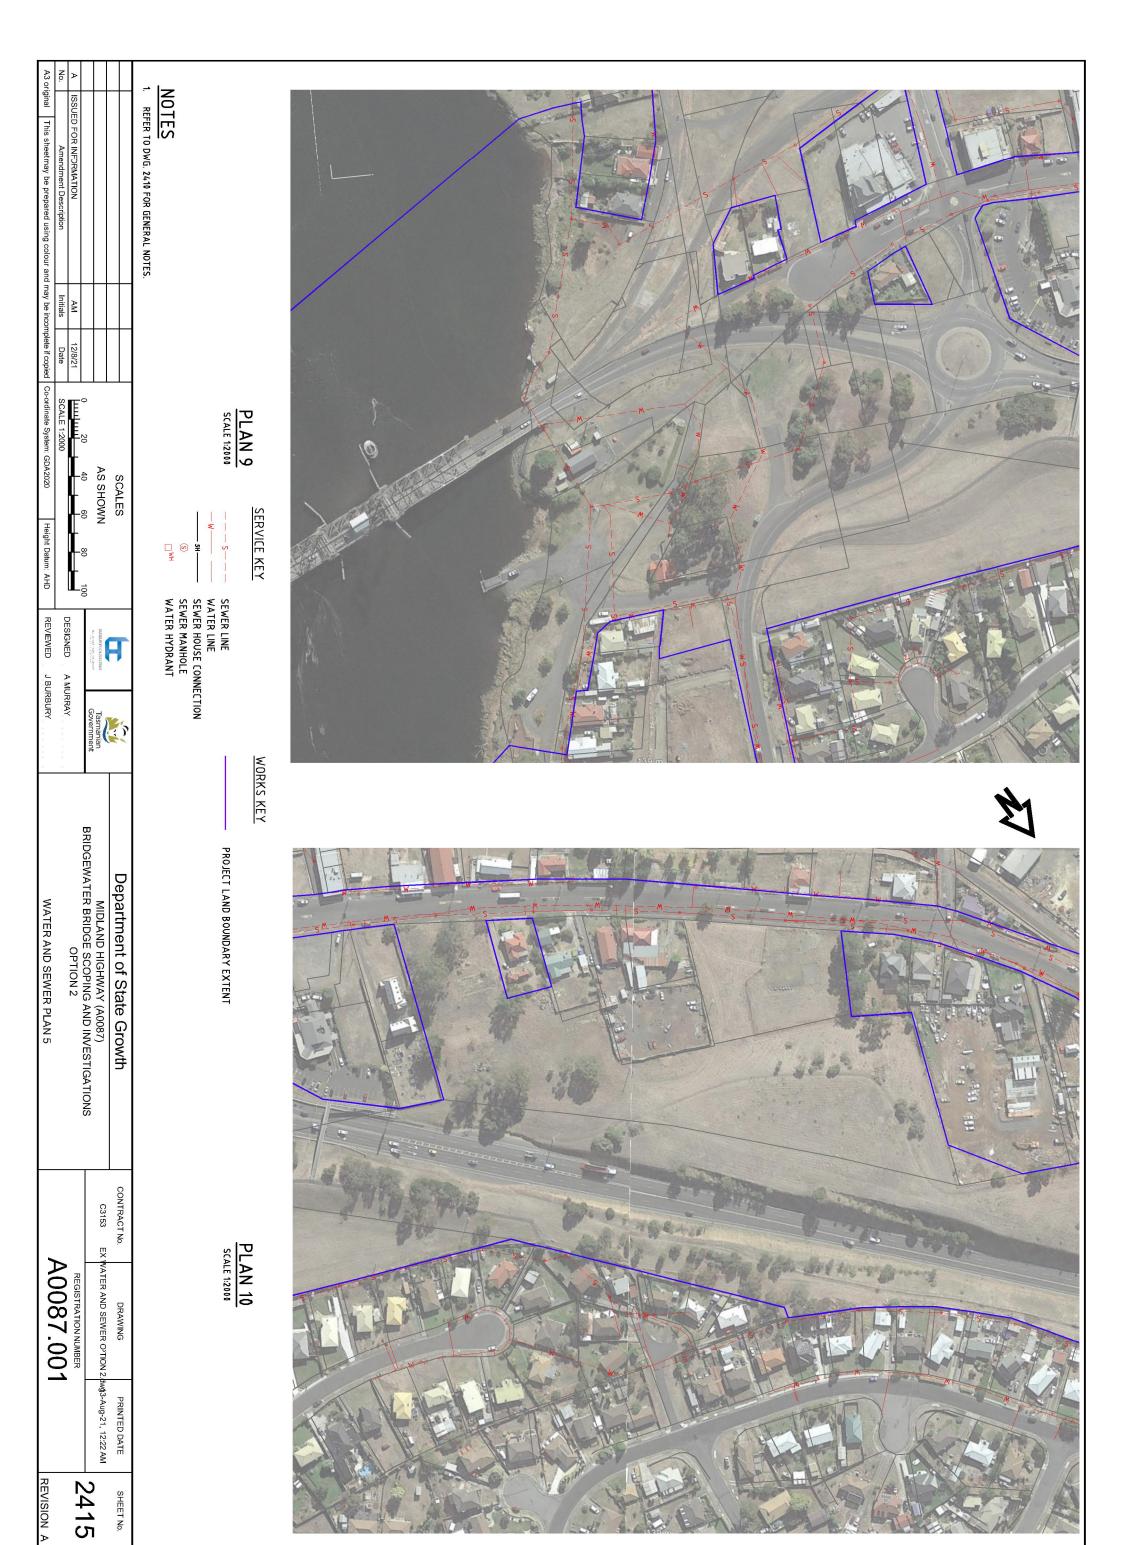

CONTRACT No.

PLAN 6
SCALE 1:2000

REGISTRATION NUMBER A0087.001

NTRACT No. DRAWING PRINTED DATE
C3153 EX WATER AND SEWER O'TION 2.4wg3-Aug-21, 12:22 AM REVISION A

2413

SHEET No.

|                          | nent Description Initials Date SCALE 1:2000 DESIGNED A MURRAY |          | 80 100 BRIDGEWATE          | 5                       | SCALES Department of St   |                          | SEWER HOUSE CONNECTION  SEWER MANHOLE  SEWER MANHOLE  OWH WATER HYDRANT  410 FOR GENERAL NOTES. | SCALE 1:2000 —————————————————————————————————— | PLAN 11 SERVICE KEY WORKS KEY |
|--------------------------|---------------------------------------------------------------|----------|----------------------------|-------------------------|---------------------------|--------------------------|-------------------------------------------------------------------------------------------------|-------------------------------------------------|-------------------------------|
| WALED AND SEMED DI VII 8 |                                                               | OPTION 2 | TER BRIDGE SCOPING AND INV | MIDLAND HIGHWAY (A0087) | Debarment of State Growin | sportmost of State Cross |                                                                                                 | LAND BOUNDARY EXTENT                            |                               |

TIONS CONTRACT No. DRAWING PRINTED DATE
C3153 EX WATER AND SEWER O'TION 2.dwg3-Aug-21, 12:22 AM A0087.001

2416

SHEET No.

REVISION A

MIDLAND HIGHWAY (A0087) BRIDGEWATER BRIDGE SCOPING AND INVESTIGATIONS OPTION 2

WATER AND SEWER PLAN 7

CONTRACT No.

PRINTED DATE

SHEET No.

PLAN 13 SCALE 1:2008

REGISTRATION NUMBER A0087.001

C3153 EX WATER AND SEWER O'TION 2.8wg3-Aug-21, 12:22 AM 2417

REVISION A