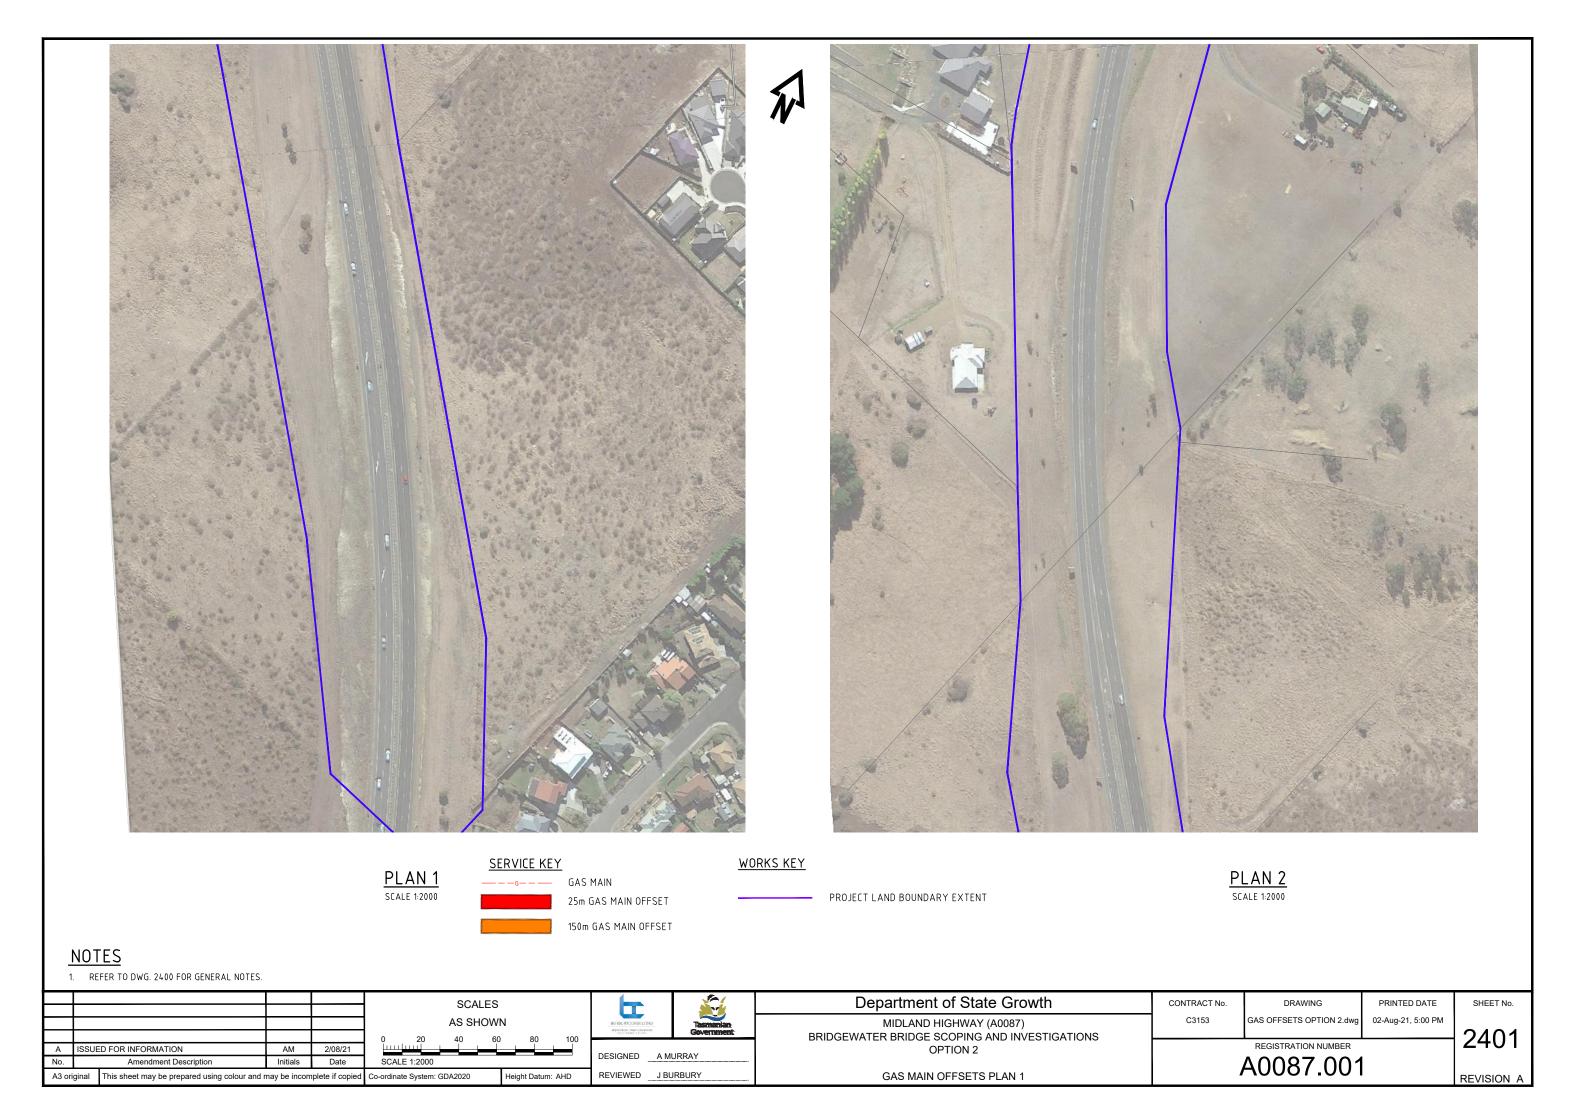

#### GAS MAIN OFFSETS KEY PLAN

SCALE 1:10000

|    |                                                       |              |                  | SCALES                      |                       |                                                                               |                         | Department of State Growth                                            | CONTRACT No.        | DRAWING                  | PRINTED DATE       | SHEET No.  |
|----|-------------------------------------------------------|--------------|------------------|-----------------------------|-----------------------|-------------------------------------------------------------------------------|-------------------------|-----------------------------------------------------------------------|---------------------|--------------------------|--------------------|------------|
|    |                                                       |              |                  | AS SHOWN                    |                       | BU BL RYCONSULTING  bigunering 6 / Note: Nat Agreement One 1 Noteins 1 Nation | Tasmanian<br>Government | MIDLAND HIGHWAY (A0087) BRIDGEWATER BRIDGE SCOPING AND INVESTIGATIONS | C3153               | GAS OFFSETS OPTION 2.dwg | 02-Aug-21, 5:00 PM |            |
| Α  | ISSUED FOR INFORMATION                                | AM           | 2/08/21          | 0 100 200 300               | 0 100 200 300 400 500 |                                                                               |                         | OPTION 2                                                              | REGISTRATION NUMBER |                          |                    | 2400       |
| No | Amendment Description                                 | Initials     | Date             | SCALE 1:10000               |                       | DESIGNED A MU                                                                 | JRRAY                   | EXISTING SERVICES PLAN                                                |                     | A0087.001                |                    |            |
| A3 | riginal This sheet may be prepared using colour and r | may be incor | mplete if copied | Co-ordinate System: GDA2020 | Height Datum: AHD     | REVIEWED JBU                                                                  | IRBURY                  | GAS MAIN OFFSETS KEY PLAN                                             | •                   | 10001.00                 |                    | REVISION A |

150m GAS MAIN OFFSET

PROJECT LAND BOUNDARY EXTENT

PLAN 4
SCALE 1:2000