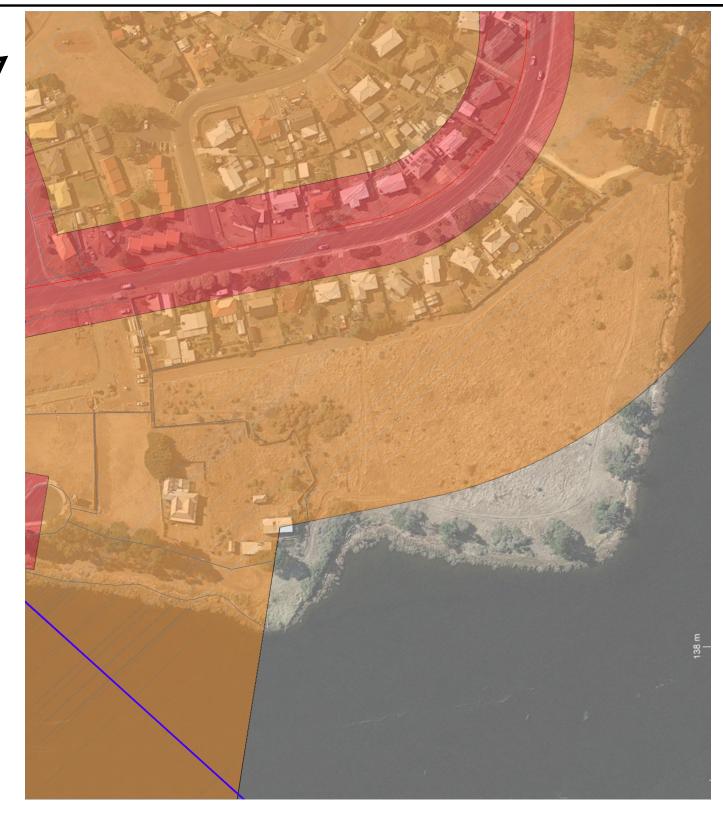

IDGEWATER BRIDGE SCOPING AND INVESTIGATIONS OPTION 2 |              | REGISTRATION NUMBER      |                    | 2406       |
| No.   | Amendment Description                             | Initials     | Date             | SCALE 1:2000                              |       | DESIGNED A MI           | URRAY                   |                                                        |              | A0087.001                | 1                  |            |
| A3 or | ginal This sheet may be prepared using colour and | may be incon | nplete if copied | Co-ordinate System: GDA2020 Height Datum: | : AHD | REVIEWED JBL            | JRBURY                  | GAS MAIN OFFSETS PLAN 6                                | ,            | 7 10007 100              |                    | REVISION A |





PLAN 12 SCALE 1:2000 GAS MAIN 25m GAS MAIN OFFSET 150m GAS MAIN OFFSET WORKS KEY

PROJECT LAND BOUNDARY EXTENT

PLAN 13 SCALE 1:2000

#### <u>NOTES</u>

|         |                                                   |              | •                |                             |                   |                                                       |                         |                                               |              |                          |                    |                                                |
|---------|---------------------------------------------------|--------------|------------------|-----------------------------|-------------------|-------------------------------------------------------|-------------------------|--------------------------