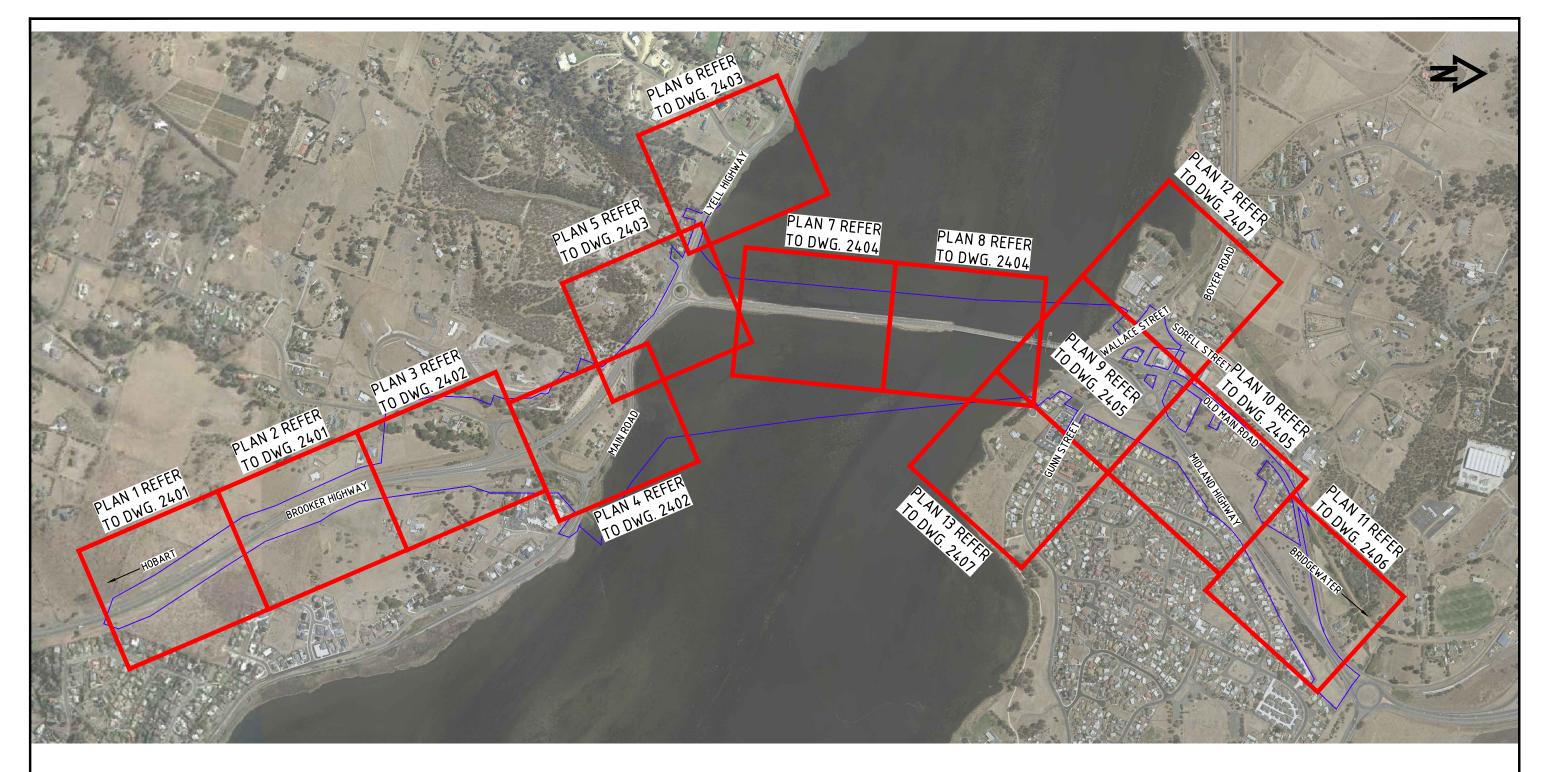

# **Baseline Noise Monitoring Sites New Bridgewater Bridge Project**





### Map A1 Map 1 of 2

# Contaminated Land Sampling Sites New Bridgewater Bridge Project





## Map B1 Map 2 of 2

# Contaminated Land Sampling Sites New Bridgewater Bridge Project





#### **WORKS KEY**

#### <u>NOTES</u>

1. IMAGES ARE SHOWN FOR REFERENCE ONLY AND MAY NOT BE ACCURATLY LOCATED OR SCALED.
2. DATA SHOWN ON DRAWINGS ARE;
4. JACOBS SURVEY
5. JACOBS DIAL BEFORE YOU DIG DRAWING
6. DIAL BEFORE YOU DIG PLANS
7. SOME INFORMATION SHOWN MAYBE DUPLICATED WITH SURVEY & DBYD DATA.

PROJECT LAND BOUNDARY EXTENT

#### GAS MAIN OFFSETS KEY PLAN

SCALE 1:10000

|    |                                                       |              |                  | SCALES                      |                       |                                                                               |                         | Department of State Growth                                            | CONTRACT No.        | DRAWING                  | PRINTED DATE       | SHEET No.  |
|--