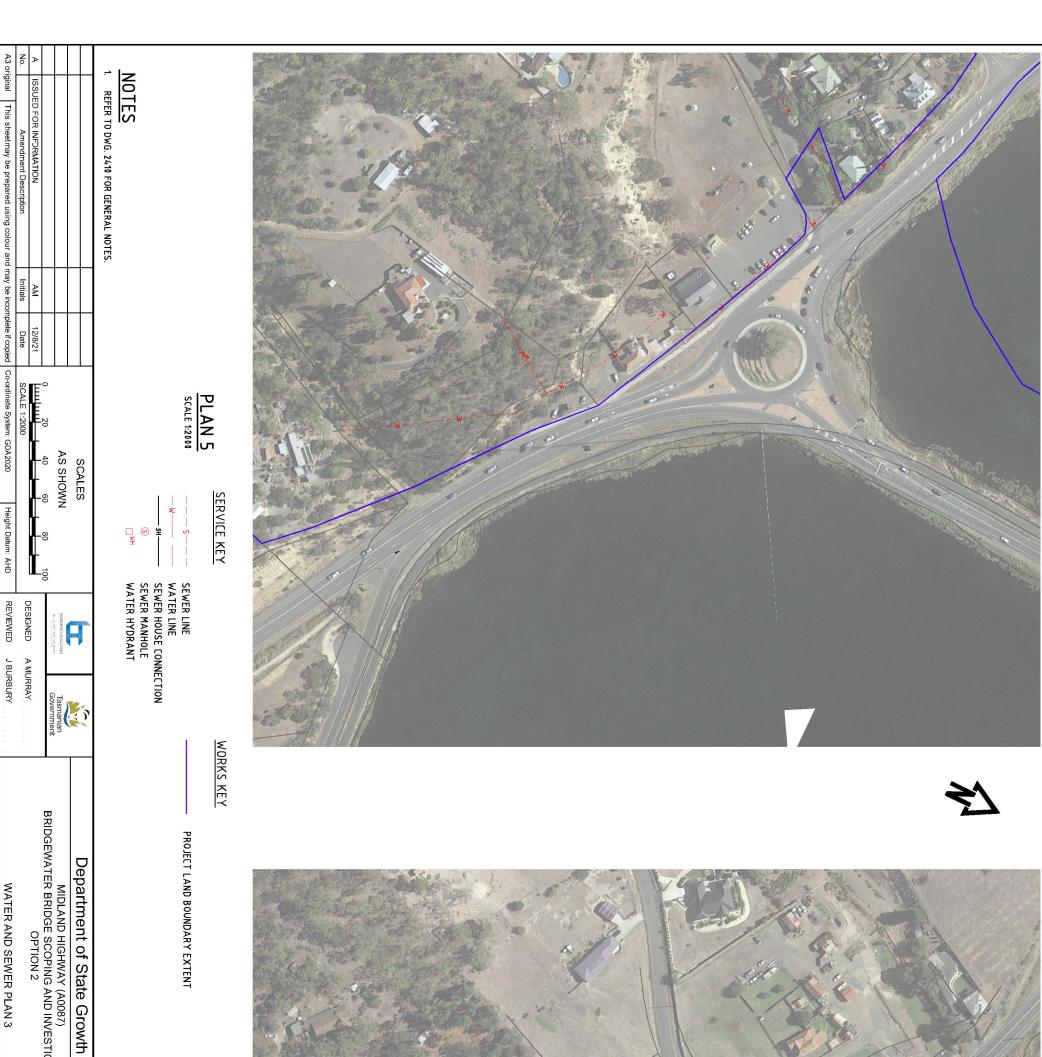

CONTRACT No.

PLAN 6
SCALE 1:2000

REGISTRATION NUMBER A0087.001

NTRACT No. DRAWING PRINTED DATE
C3153 EX WATER AND SEWER O'TION 2.4wg3-Aug-21, 12:22 AM REVISION A

2413

SHEET No.

|                          | nent Description Initials Date SCALE 1:2000 DESIGNED A MURRAY |          | 80 100 BRIDGEWATE          | 5                       | SCALES Department of St   |                          | SEWER HOUSE CONNECTION  SEWER MANHOLE  SEWER MANHOLE  OWH WATER HYDRANT  410 FOR GENERAL NOTES. | SCALE 1:2000 —————————————————————————————————— | PLAN 11 SERVICE KEY WORKS KEY |
|--------------------------|---------------------------------------------------------------|----------|----------------------------|-------------------------|---------------------------|--------------------------|-------------------------------------------------------------------------------------------------|-------------------------------------------------|-------------------------------|
| WALED AND SEMED DI VII 8 |                                                               | OPTION 2 | TER BRIDGE SCOPING AND INV | MIDLAND HIGHWAY (A0087) | Debarment of State Growin | sportmost of State Cross |                                                                                                 | LAND BOUNDARY EXTENT                            |                               |