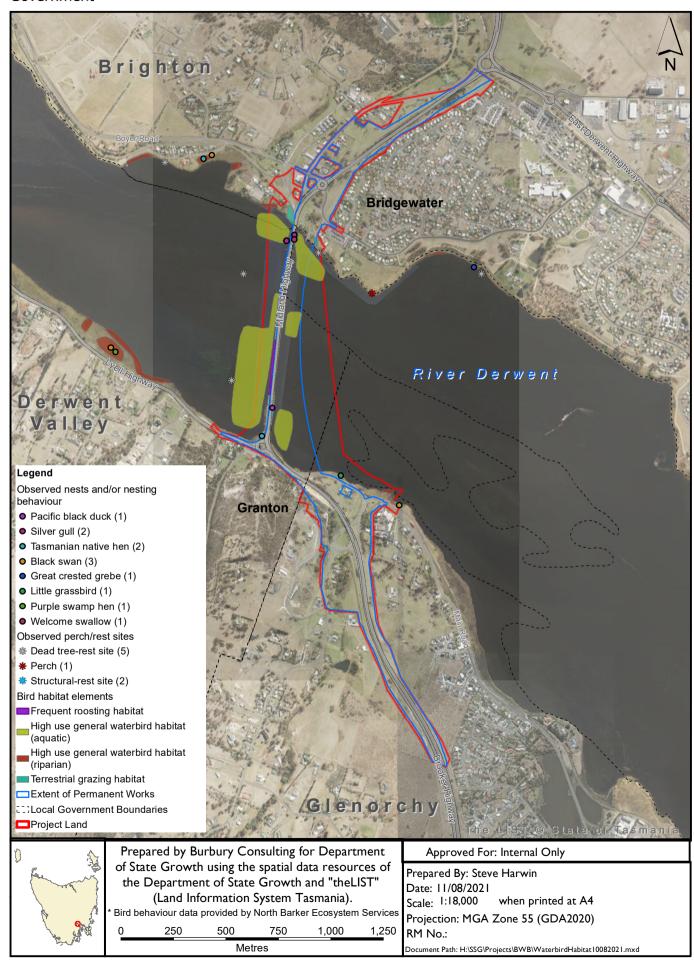

# **Key Locations for Waterbird Use New Bridgewater Bridge Project**

#### Threatened Fauna Habitat New Bridgewater Bridge Project