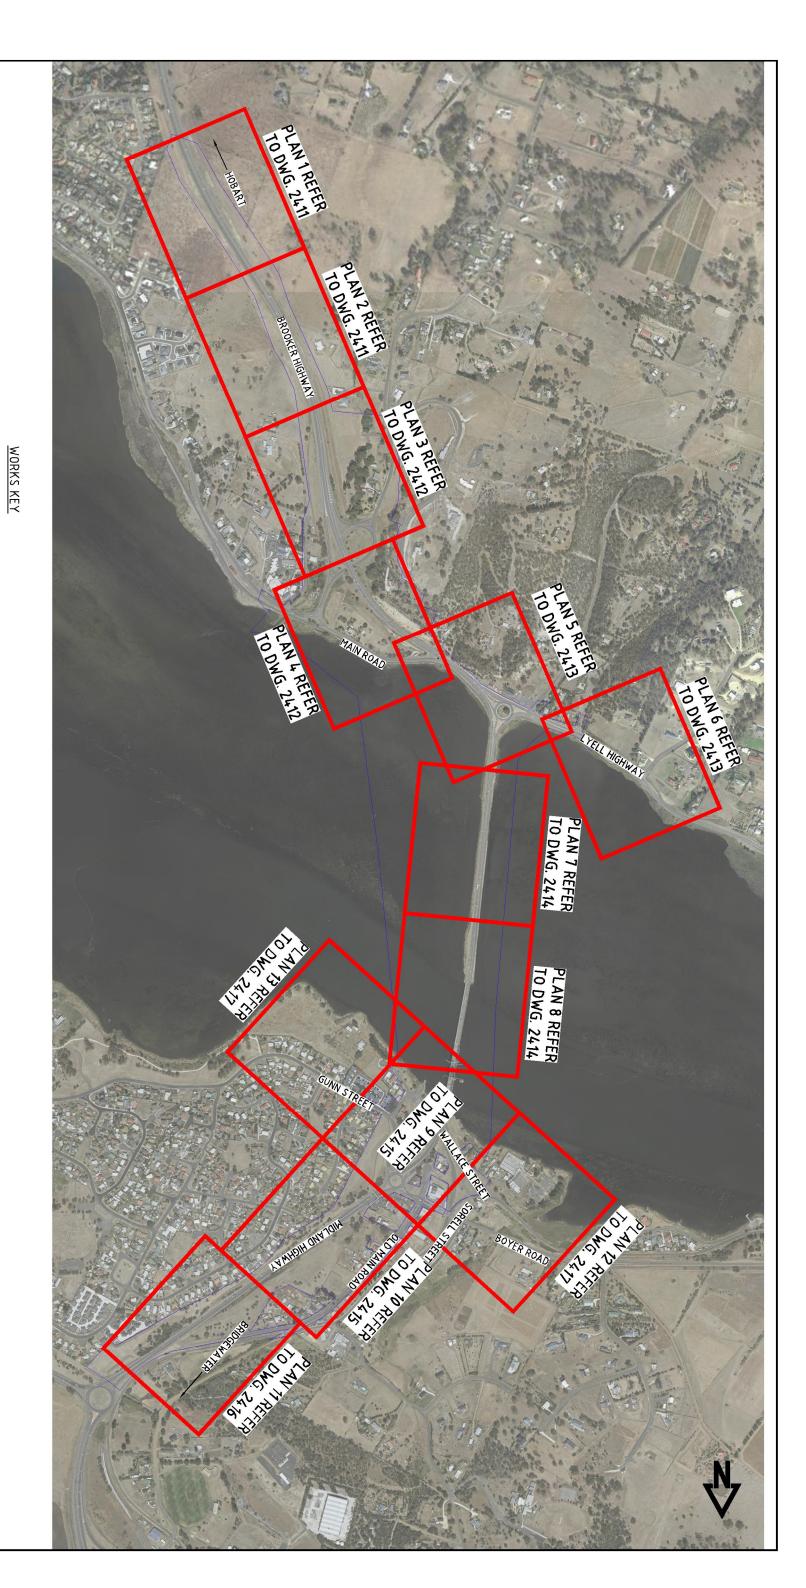

</del> |
| No.     | Amendment Description                             | Initials     | Date             | SCALE 1:2000                |                   | DESIGNED A MU                                         | URRAY                   |                                               |              | A0087.001                | 1                  |                                                |
| A3 orig | ginal This sheet may be prepared using colour and | may be incor | nplete if copied | Co-ordinate System: GDA2020 | Height Datum: AHD | REVIEWED JBU                                          | JRBURY                  | GAS MAIN OFFSETS PLAN 7                       | 4            | A0007.00                 | I                  | REVISION A                                     |



# NOTES

PROJECT LAND BOUNDARY EXTENT

IMAGES ARE SHOWN FOR REFERENCE ONLY AND MAY NOT BE ACCURATELY LOCATED OR SCALED.

DATA SHOWN ON DRAWINGS ARE;

JACOBS SURVEY

JACOBS DIAL BEFORE YOU DIG DRAWING

DIAL BEFORE YOU DIG PLANS

SOME INFORMATION SHOWN MAY BE MISSING OR DUPLICATED WITH SURVEY & DBYD DATA.

A3 original

This sheetmay be prepared using colour and may be incomplete if copied

Co-ordinate System: GDA2020

Height Datum: AHD

REVIEWED DESIGNED

J BURBURY

# AS SHOWN SCALES

H

Tasmanian Government

A MURRAY Department of State Growth

WATER AND SEWER KEY PLAN

SCALE 1:10000

MIDLAND HIGHWAY (A0087)
BRIDGEWATER BRIDGE SCOPING AND INVESTIGATIONS
OPTION 2
EXISTING SERVICES PLAN
WATER AND SEWER KEY PLAN

CONTRACT No. C3153 EX ¥ REGISTRATION NUMBER A0087.001 WATER AND SEWER O'TION 2.