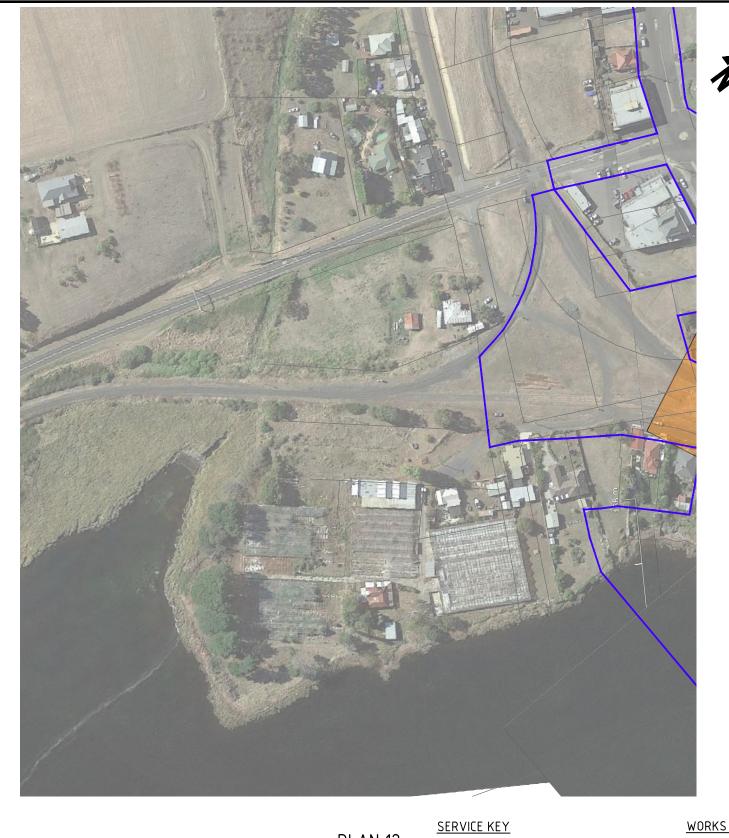

BRIDGEWATER BRIDGE SCOPING AND INVESTIGATIONS OPTION 2 |              | REGISTRATION NUMBER      |                    | 2406       |
| No.   | Amendment Description                             | Initials     | Date             | SCALE 1:2000                              |       | DESIGNED A MI           | URRAY                   |                                                        |              | A0087.001                | 1                  |            |
| A3 or | ginal This sheet may be prepared using colour and | may be incon | nplete if copied | Co-ordinate System: GDA2020 Height Datum: | : AHD | REVIEWED JBL            | JRBURY                  | GAS MAIN OFFSETS PLAN 6                                | ,            | 7 10007 100              |                    | REVISION A |





PLAN 12 SCALE 1:2000 GAS MAIN 25m GAS MAIN OFFSET 150m GAS MAIN OFFSET WORKS KEY

PROJECT LAND BOUNDARY EXTENT

PLAN 13 SCALE 1:2000

#### <u>NOTES</u>

|         |                                                   |              | •                |                             |                   |                                                       |                         |                                               |              |                          |                    |                                                |
|---------|---------------------------------------------------|--------------|------------------|-----------------------------|-------------------|-------------------------------------------------------|-------------------------|------------------------