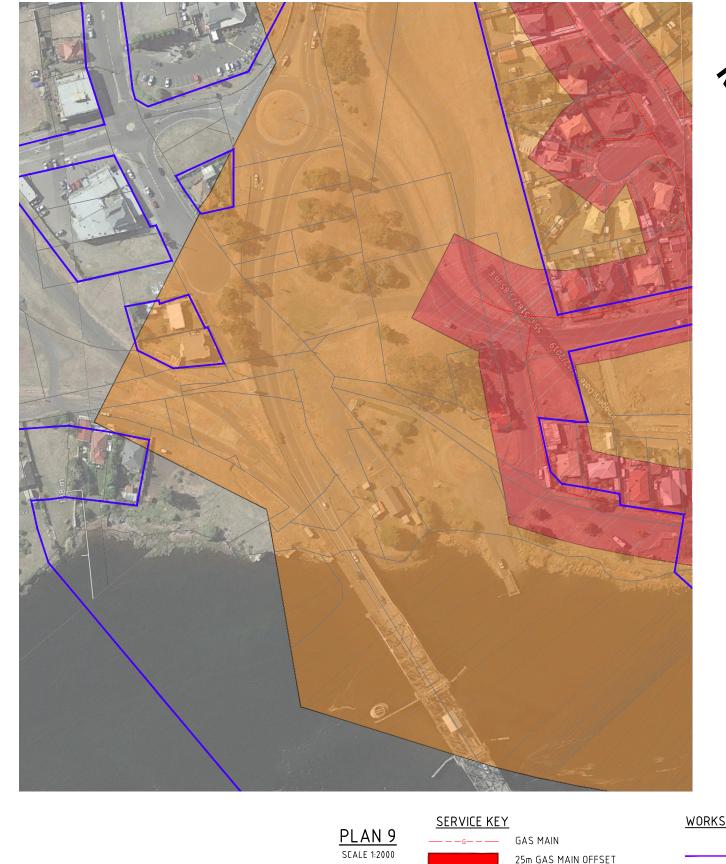

#### GAS MAIN OFFSETS KEY PLAN

SCALE 1:10000

|    |                                                       |              |                  | SCALES                      |                       |                                                                               |                         | Department of State Growth                                            | CONTRACT No.        | DRAWING                  | PRINTED DATE       | SHEET No.  |
|----|-------------------------------------------------------|--------------|------------------|-----------------------------|-----------------------|-------------------------------------------------------------------------------|-------------------------|-----------------------------------------------------------------------|---------------------|--------------------------|--------------------|------------|
|    |                                                       |              |                  | AS SHOWN                    |                       | BU BL RYCONSULTING  bigunering 6 / Note: Nat Agreement One 1 Noteins 1 Nation | Tasmanian<br>Government | MIDLAND HIGHWAY (A0087) BRIDGEWATER BRIDGE SCOPING AND INVESTIGATIONS | C3153               | GAS OFFSETS OPTION 2.dwg | 02-Aug-21, 5:00 PM |            |
| Α  | ISSUED FOR INFORMATION                                | AM           | 2/08/21          | 0 100 200 300               | 0 100 200 300 400 500 |                                                                               |                         | OPTION 2                                                              | REGISTRATION NUMBER |                          |                    | 2400       |
| No | Amendment Description                                 | Initials     | Date             | SCALE 1:10000               |                       | DESIGNED A MU                                                                 | JRRAY                   | EXISTING SERVICES PLAN                                                |                     | A0087.001                |                    |            |
| A3 | riginal This sheet may be prepared using colour and r | may be incor | mplete if copied | Co-ordinate System: GDA2020 | Height Datum: AHD     | REVIEWED JBU                                                                  | IRBURY                  | GAS MAIN OFFSETS KEY PLAN                                             | •                   | 10001.00                 |                    | REVISION A |