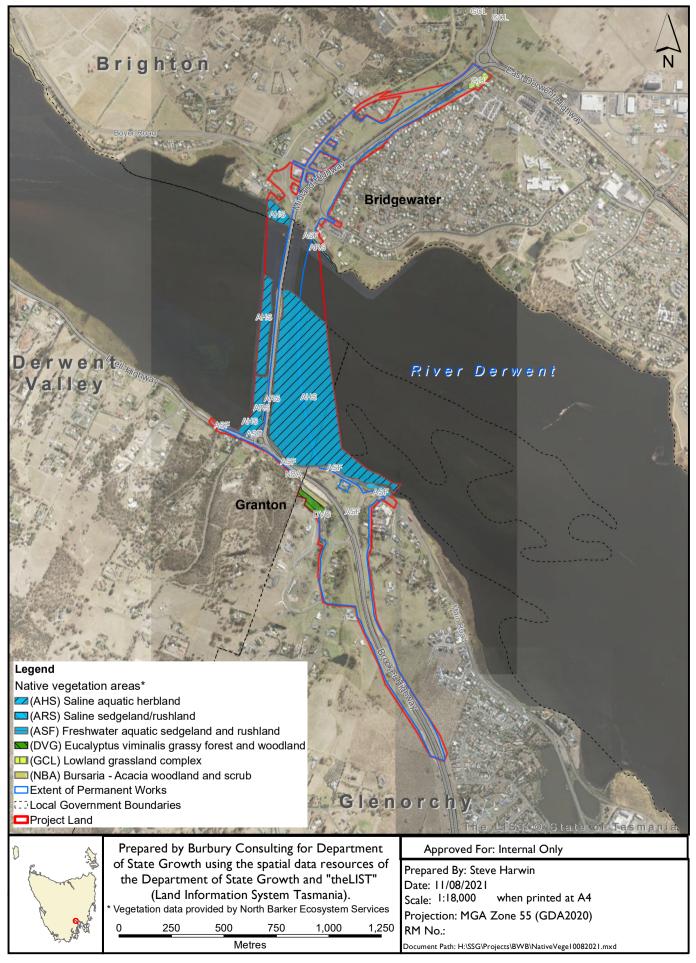

ross |                                                                                                 | LAND BOUNDARY EXTENT                            |                               |

TIONS CONTRACT No. DRAWING PRINTED DATE
C3153 EX WATER AND SEWER O'TION 2.dwg3-Aug-21, 12:22 AM A0087.001

2416

SHEET No.

REVISION A





MIDLAND HIGHWAY (A0087) BRIDGEWATER BRIDGE SCOPING AND INVESTIGATIONS OPTION 2

WATER AND SEWER PLAN 7

CONTRACT No.

PRINTED DATE

SHEET No.

PLAN 13 SCALE 1:2008

REGISTRATION NUMBER A0087.001

C3153 EX WATER AND SEWER O'TION 2.8wg3-Aug-21, 12:22 AM 2417

REVISION A



#### Threatened Terrestrial Flora New Bridgewater Bridge Project





#### Threatened Aquatic Flora New Bridgewater Bridge Project





# Native Vegetation Communities New Bridgewater Bridge Project





# **Key Locations for Waterbird Use New Bridgewater Bridge Project**





#### Threatened Fauna Habitat New Bridgewater Bridge Project