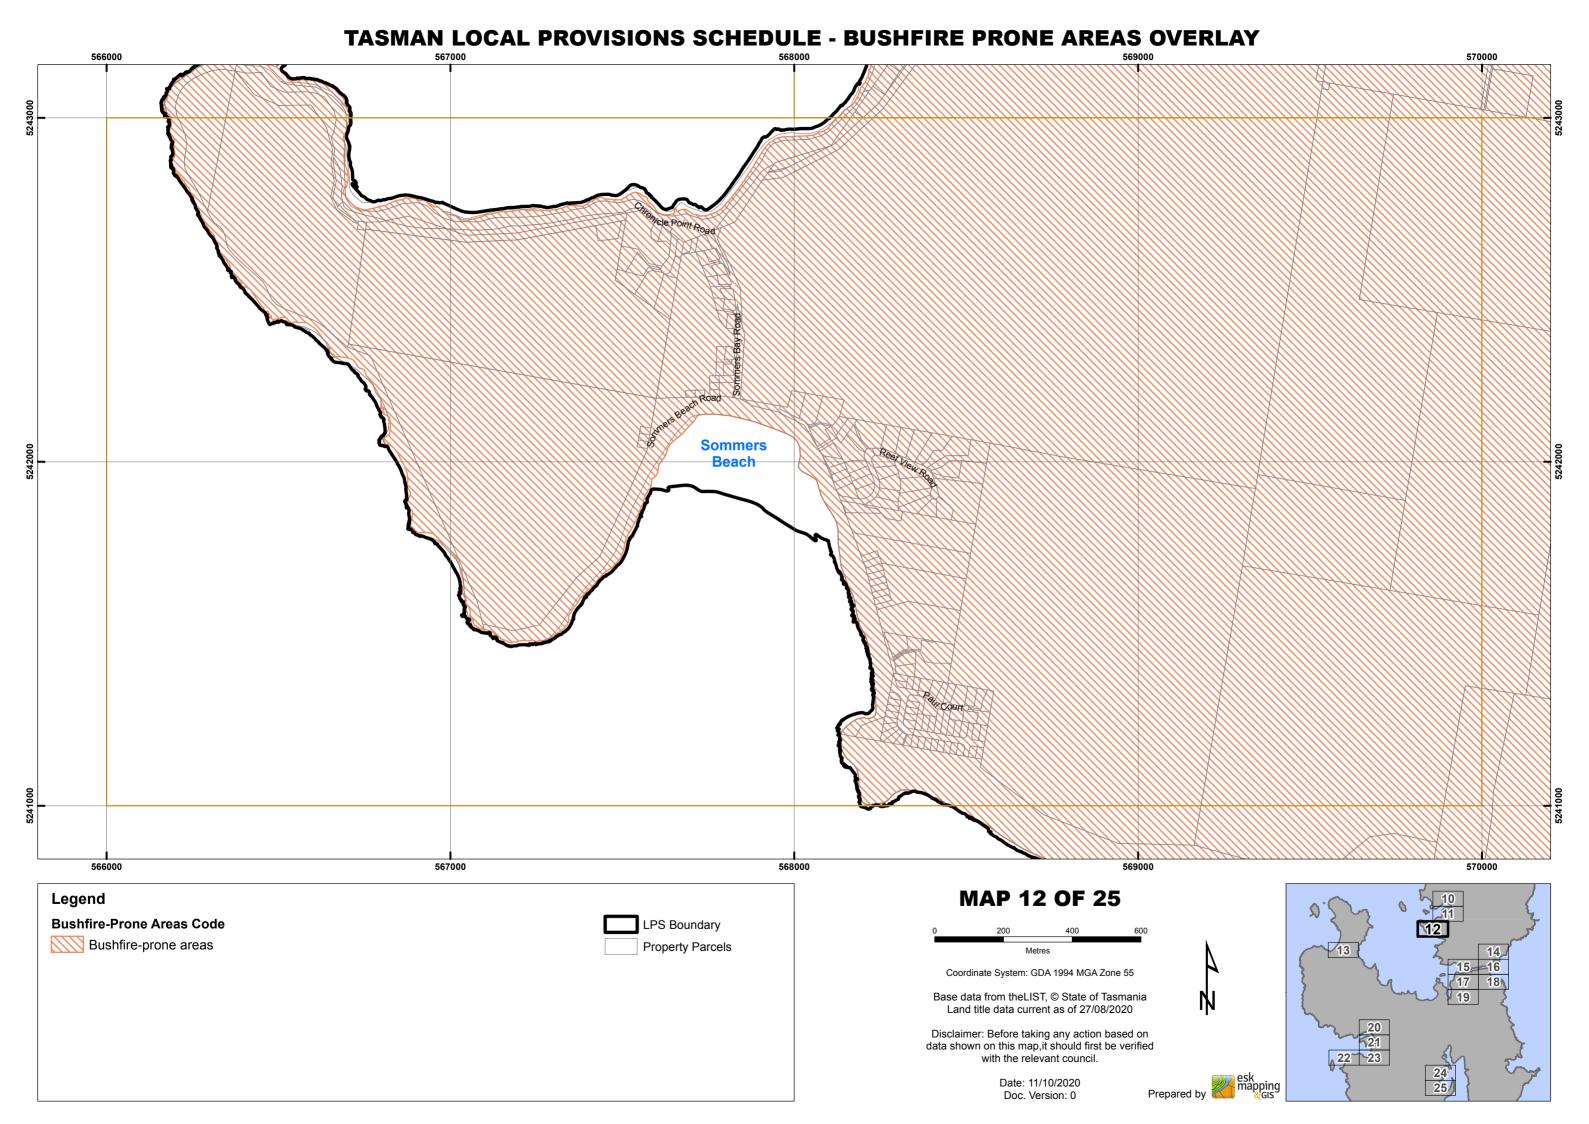

A Zone 55 Base data from theLIST, © State of Tasmania Land title data current as of 27/08/2020 Disclaimer: Before taking any action based on data shown on this map,it should first be verified with the relevant council. Date: 11/10/2020 Doc. Version: 0





#### TASMAN LOCAL PROVISIONS SCHEDULE - BUSHFIRE PRONE AREAS OVERLAY 568000 572000 ARTHUR HIGHWAY 568000 569000 570000 10 **MAP 10 OF 25** Legend **Bushfire-Prone Areas Code** LPS Boundary 15 16 17 18 Bushfire-prone areas Property Parcels Coordinate System: GDA 1994 MGA Zone 55 Base data from theLIST, © State of Tasmania Land title data current as of 27/08/2020 20 721 22 23 Disclaimer: Before taking any action based on data shown on this map,it should first be verified 24 25 with the relevant council. Date: 11/10/2020 Doc. Version: 0





#### TASMAN LOCAL PROVISIONS SCHEDULE - BUSHFIRE PRONE AREAS OVERLAY 554000 558000 **Sloping Main** Gwandalan 554000 558000 **MAP 13 OF 25** Legend **Bushfire-Prone Areas Code** LPS Boundary Bushfire-prone areas Property Parcels Metres Coordinate System: GDA 1994 MGA Zone 55 Base data from theLIST, © State of Tasmania Land title data current as of 27/08/2020 20 121 22 23 Disclaimer: Before taking any action based on data shown on this map,it should first be verified 24 25/ with the relevant council. Date: 11/10/2020 Doc. Version: 0

#### TASMAN LOCAL PROVISIONS SCHEDULE - BUSHFIRE PRONE AREAS OVERLAY 574000 578000 574000 576000 **MAP 14 OF 25** Legend **Bushfire-Prone Areas Code** LPS Boundary Bushfire-prone areas Property Parcels Metres Coordinate System: GDA 1994 MGA Zone 55 Base data