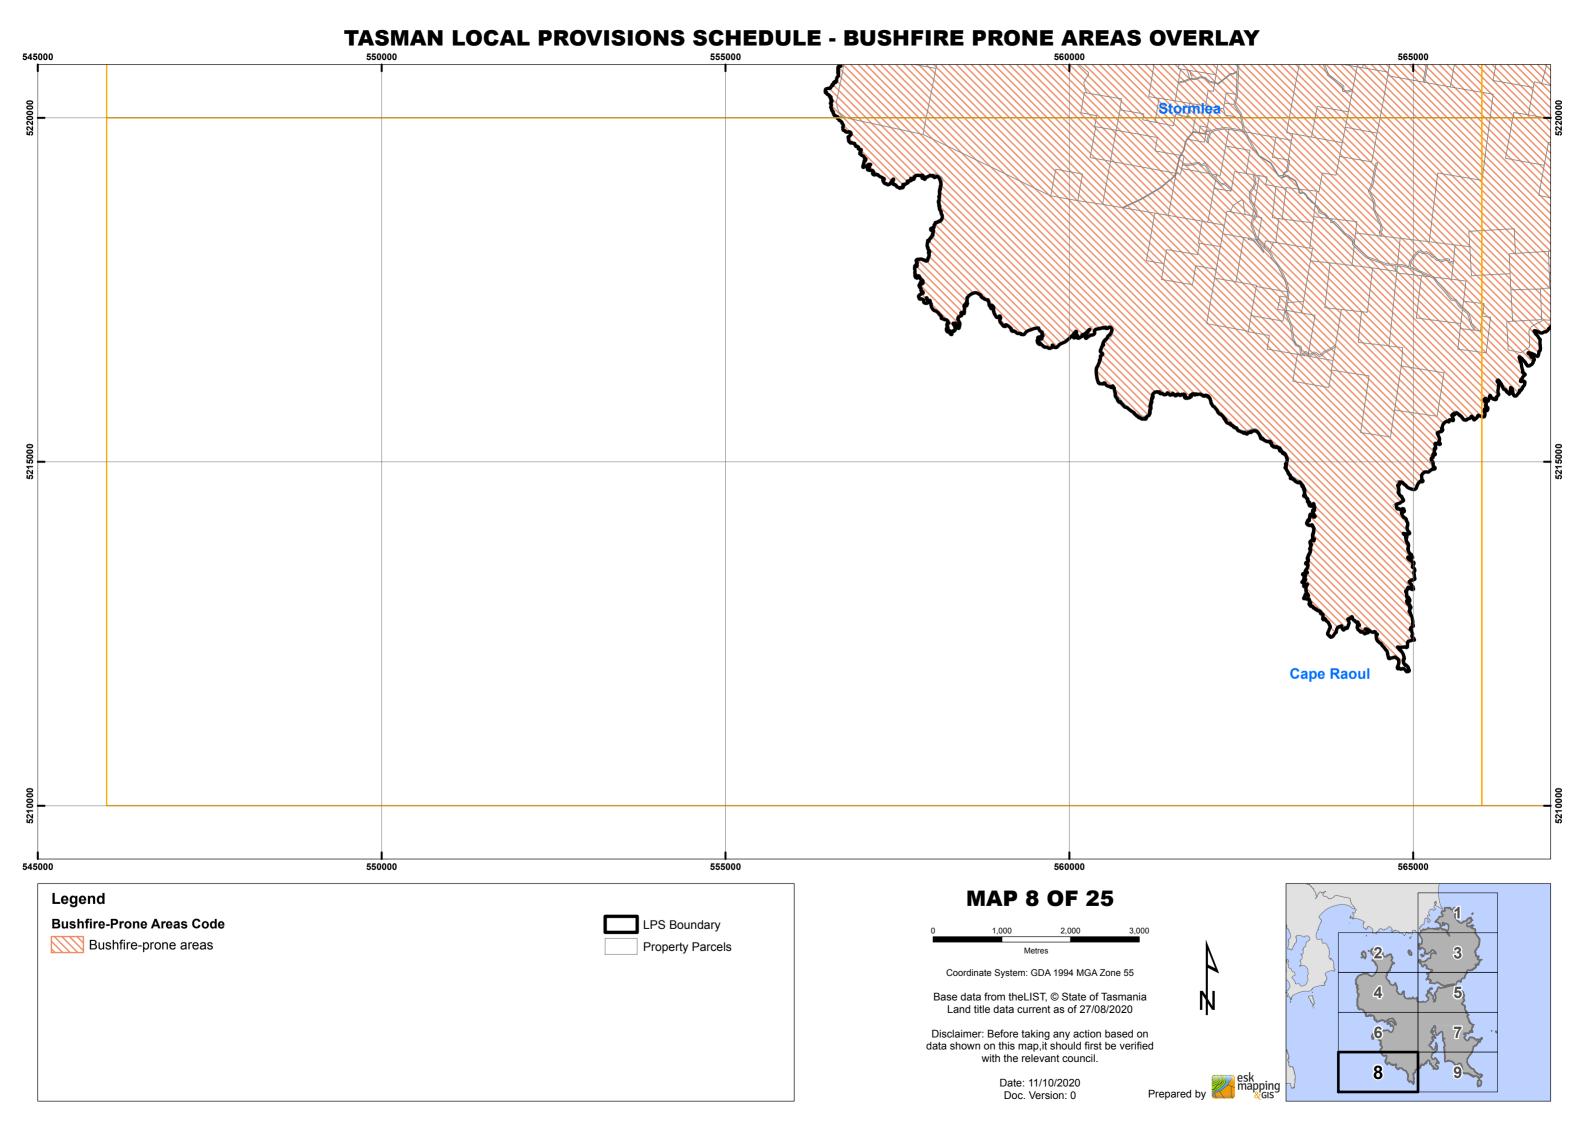

res Coordinate System: GDA 1994 MGA Zone 55 Base data from theLIST, © State of Tasmania Land title data current as of 27/08/2020 Disclaimer: Before taking any action based on data shown on this map,it should first be verified with the relevant council. Date: 11/10/2020 Doc. Version: 0





### TASMAN LOCAL PROVISIONS SCHEDULE - BUSHFIRE PRONE AREAS OVERLAY 585000 **Fortescue Port Arthur** 565000 585000 **MAP 7 OF 25** Legend **Bushfire-Prone Areas Code** LPS Boundary Bushfire-prone areas Property Parcels Metres Coordinate System: GDA 1994 MGA Zone 55 Base data from theLIST, © State of Tasmania Land title data current as of 27/08/2020 Disclaimer: Before taking any action based on data shown on this map,it should first be verified with the relevant council. Date: 11/10/2020 Doc. Version: 0





#### TASMAN LOCAL PROVISIONS SCHEDULE - BUSHFIRE PRONE AREAS OVERLAY 568000 572000 ARTHUR HIGHWAY 568000 569000 570000 10 **MAP 10 OF 25** Legend **Bushfire-Prone Areas Code** LPS Boundary 15 16 17 18 Bushfire-prone areas Property Parcels Coordinate System: GDA 1994 MGA Zone 55 Base data from theLIST, © State of Tasmania Land title data current as of 27/08/2020 20 721 22 23 Disclaimer: Before taking any action based on data shown on this map,it should first be verified 24 25 with the relevant council. Date: 11/10/2020 Doc. Version: 0





#### TASMAN LOCAL PROVISIONS SCHEDULE - BUSHFIRE PRONE AREAS OVERLAY 554000 558000 **Sloping Main** Gwandalan 554000 558000 **MAP 13 OF 25** Legend **Bushfire-Prone Areas Code** LPS Boundary Bushfire-prone areas Property Parcels Metres Coordinate Syst