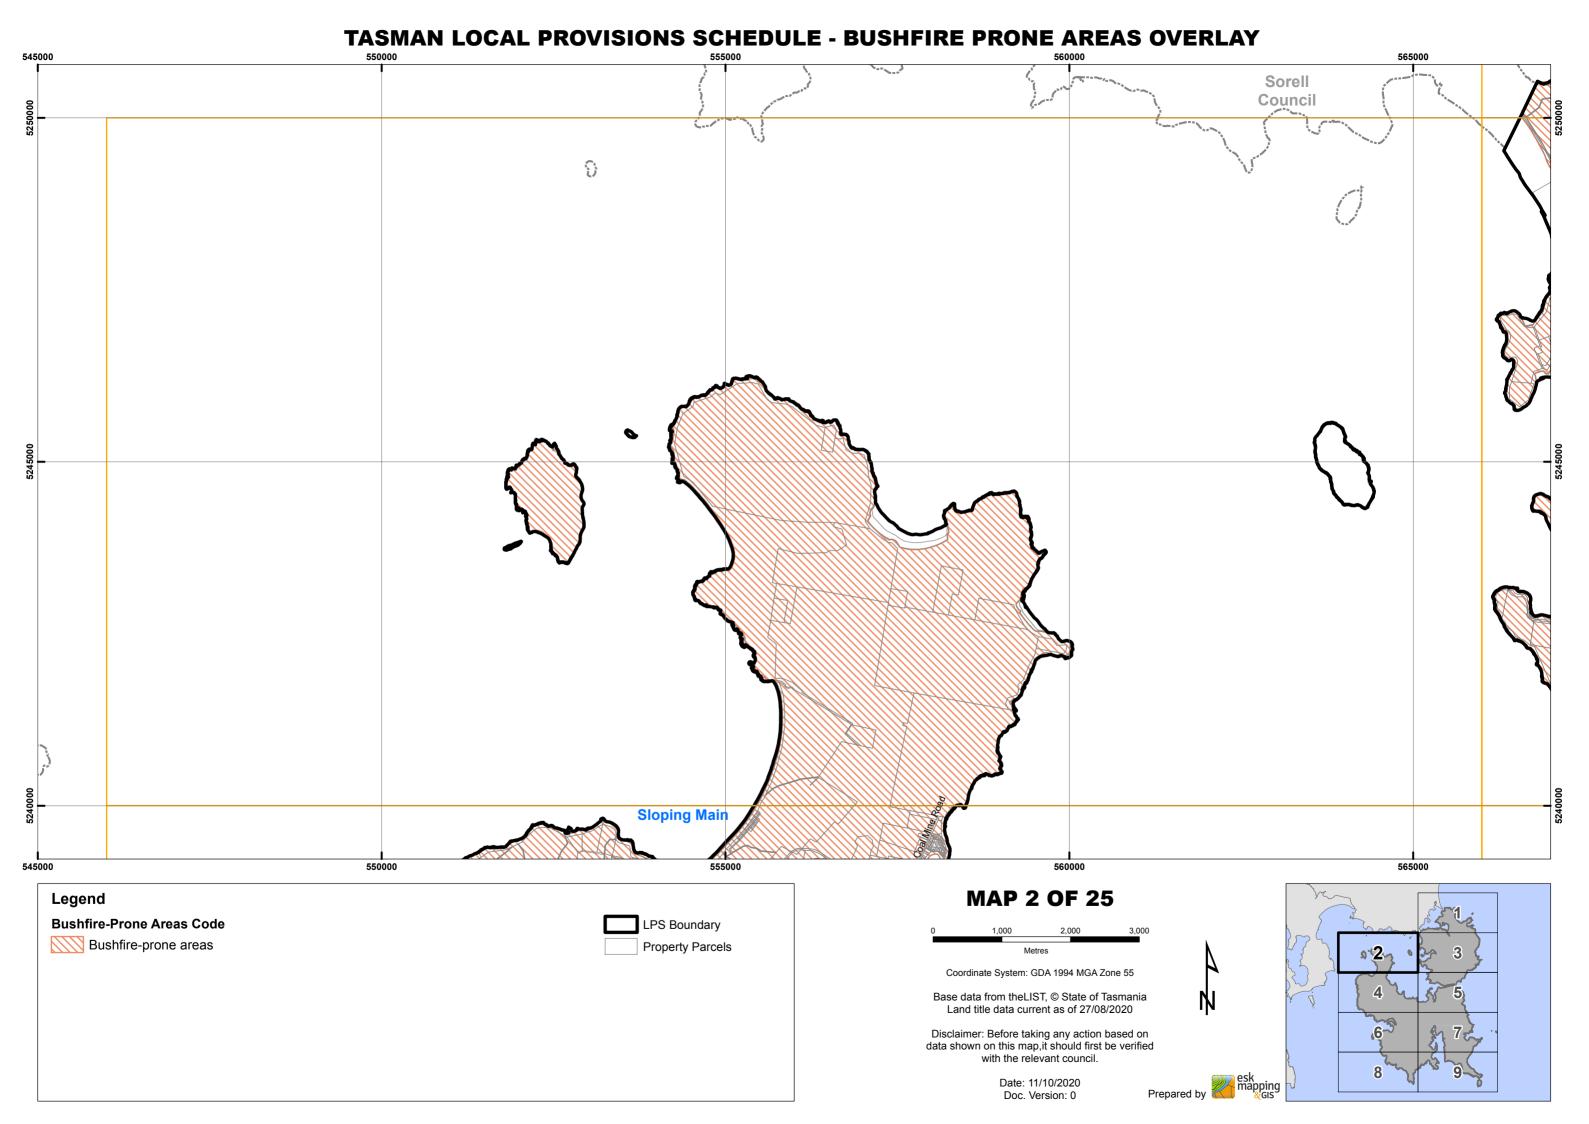

#### TASMAN LOCAL PROVISIONS SCHEDULE - BUSHFIRE PRONE AREAS OVERLAY 585000 565000 Sorell Council 565000 585000 **MAP 1 OF 25** Legend **Bushfire-Prone Areas Code** LPS Boundary Bushfire-prone areas Property Parcels Metres Coordinate System: GDA 1994 MGA Zone 55 Base data from theLIST, © State of Tasmania Land title data current as of 27/08/2020 Disclaimer: Before taking any action based on data shown on this map,it should first be verified with the relevant council. Date: 11/10/2020 Doc. Version: 0



## TASMAN LOCAL PROVISIONS SCHEDULE - BUSHFIRE PRONE AREAS OVERLAY 585000 Sorell Council Aurdunna 565000 585000 **MAP 3 OF 25** Legend **Bushfire-Prone Areas Code** LPS Boundary Bushfire-prone areas **Property Parcels** Metres Coordinate System: GDA 1994 MGA Zone 55 Base data from theLIST, © State of Tasmania Land title data current as of 27/08/2020 Disclaimer: Before taking any action based on data shown on this map,it should first be verified with the relevant council. Date: 11/10/2020 Doc. Version: 0

#### TASMAN LOCAL PROVISIONS SCHEDULE - BUSHFIRE PRONE AREAS OVERLAY 565000 545000 Sloping Main Saltwater River Premaydena 545000 550000 **MAP 4 OF 25** Legend **Bushfire-Prone Areas Code** LPS Boundary Bushfire-prone areas Property Parcels Metres Coordinate System: GDA 1994 MGA Zone 55