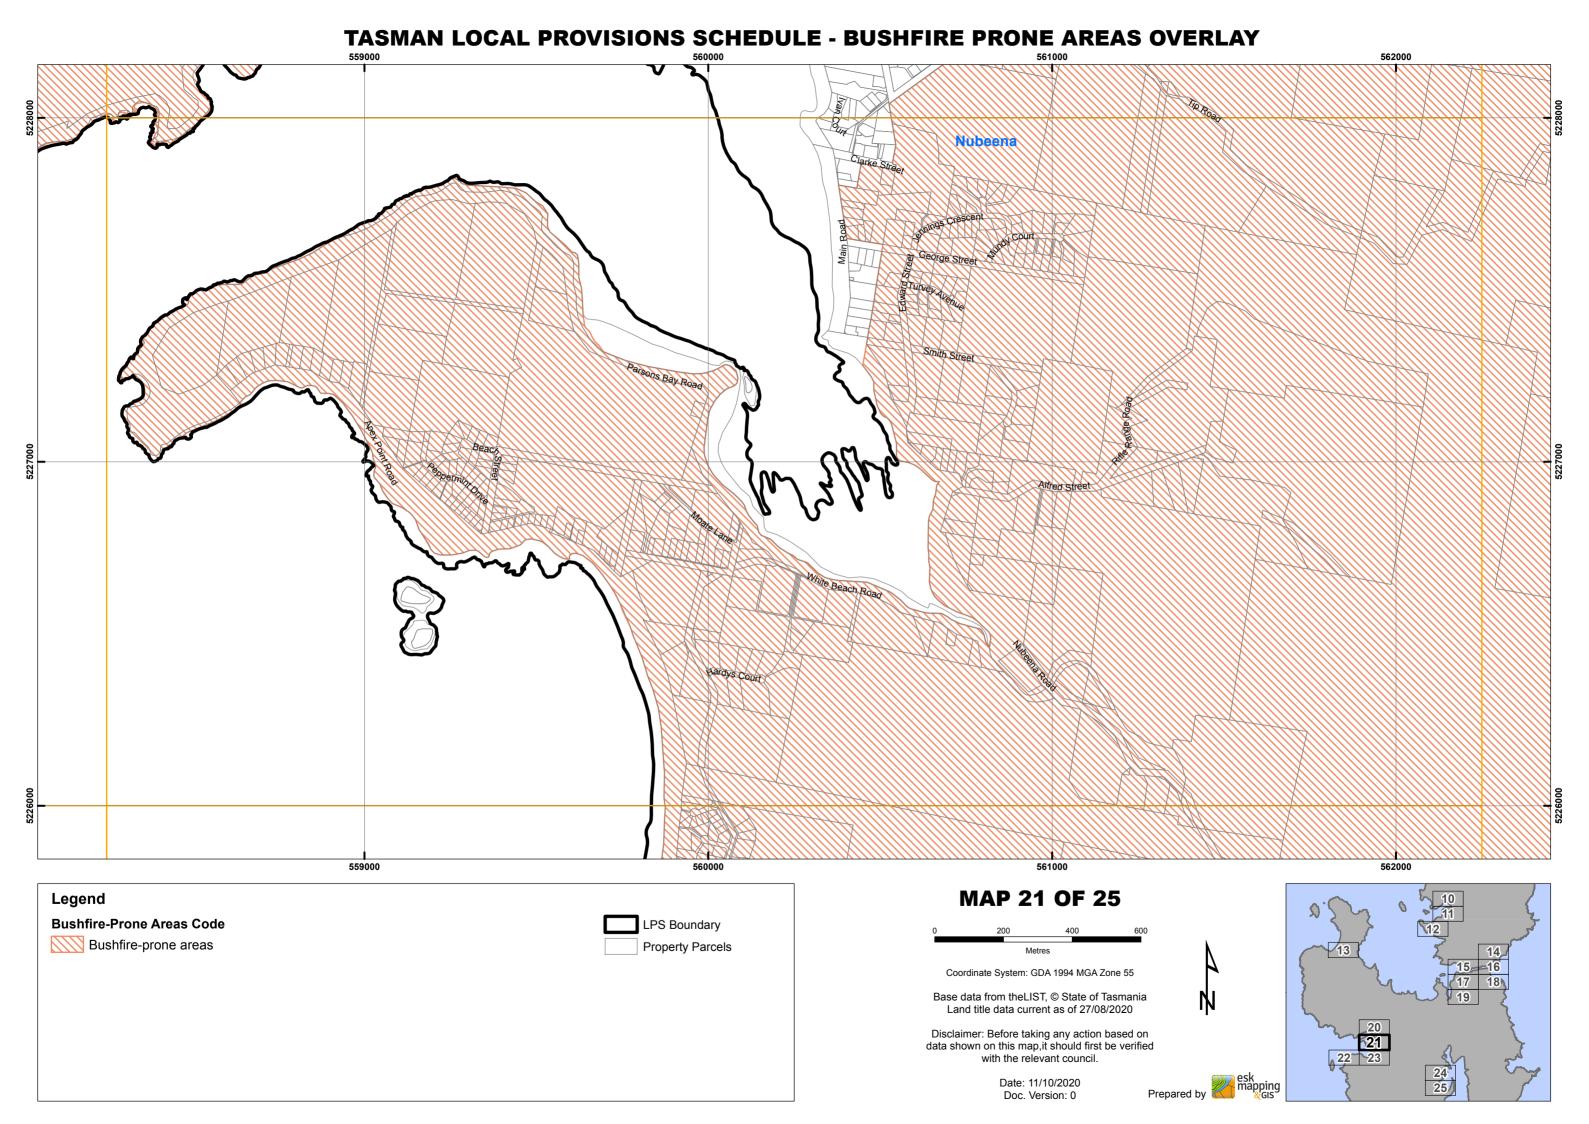

# TASMAN LOCAL PROVISIONS SCHEDULE - BUSHFIRE PRONE AREAS OVERLAY 562000 Nubeena 559000 560000 **MAP 20 OF 25** Legend **Bushfire-Prone Areas Code** LPS Boundary Bushfire-prone areas Property Parcels Coordinate System: GDA 1994 MGA Zone 55 Base data from theLIST, © State of Tasmania Land title data current as of 27/08/2020 20 721 22 23 Disclaimer: Before taking any action based on data shown on this map,it should first be verified with the relevant council. 24 25 Date: 11/10/2020 Doc. Version: 0