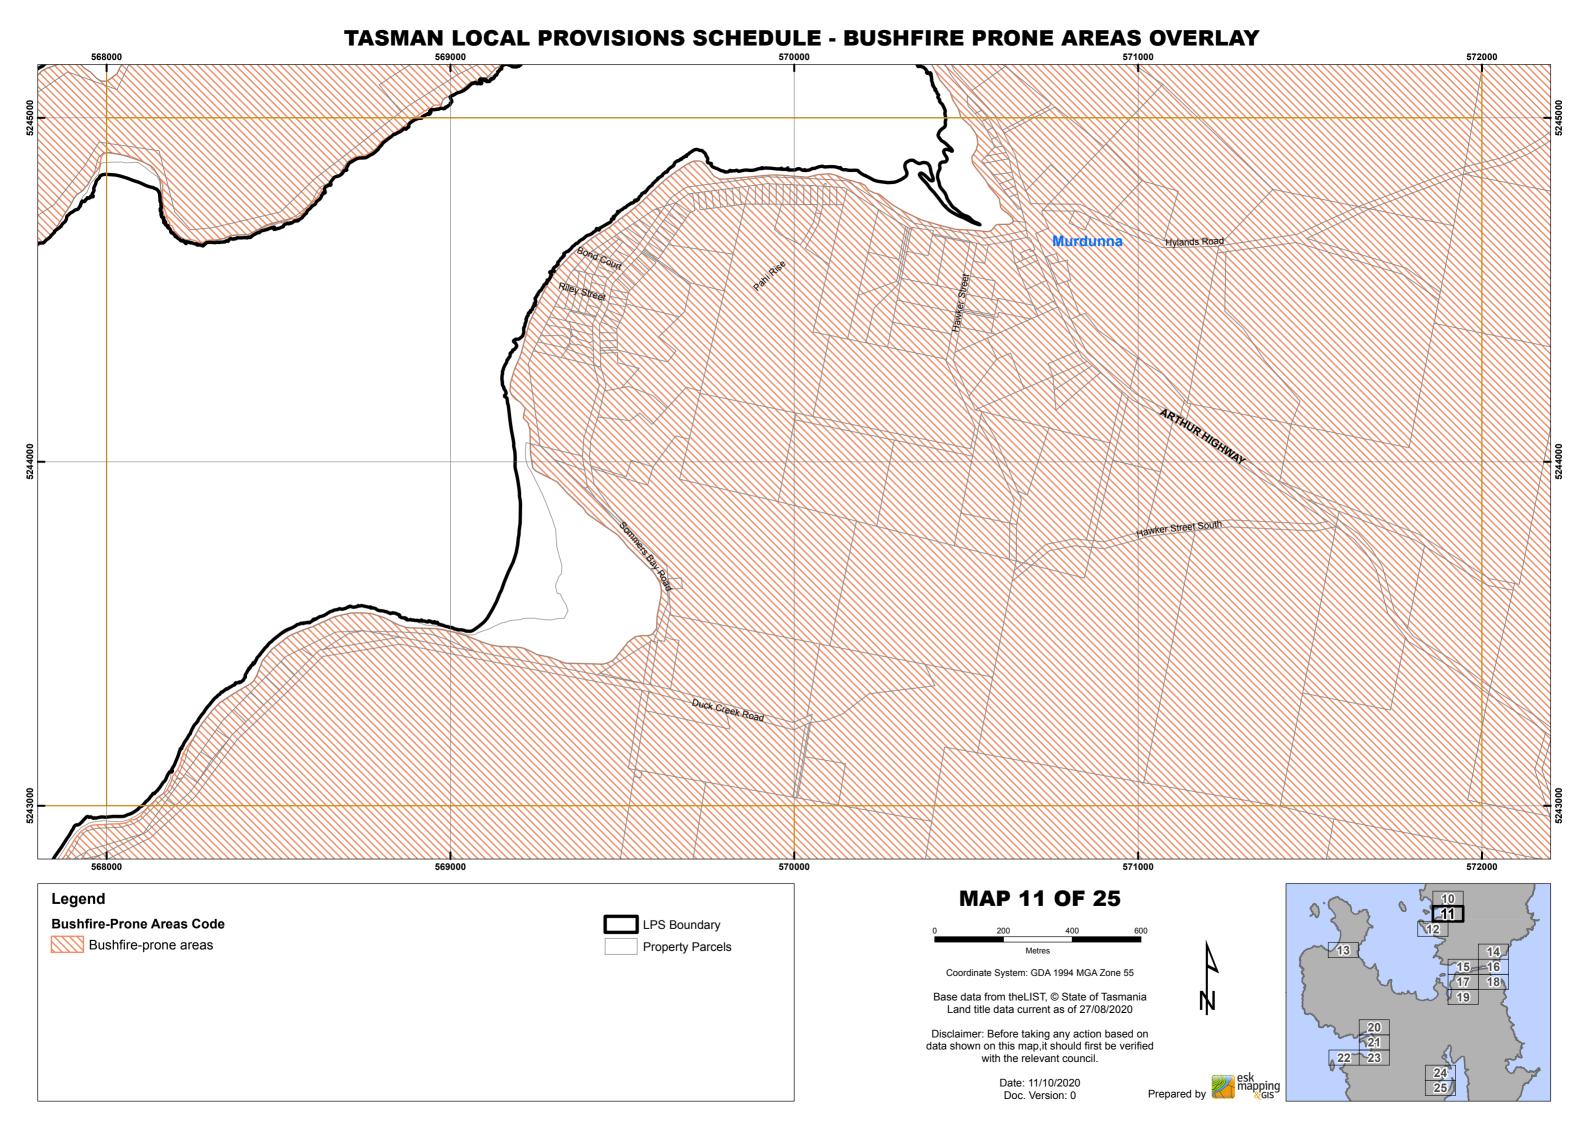

MGA Zone 55 Base data from theLIST, © State of Tasmania Land title data current as of 27/08/2020 Disclaimer: Before taking any action based on data shown on this map,it should first be verified with the relevant council. Date: 11/10/2020 Doc. Version: 0





#### TASMAN LOCAL PROVISIONS SCHEDULE - BUSHFIRE PRONE AREAS OVERLAY 568000 572000 ARTHUR HIGHWAY 568000 569000 570000 10 **MAP 10 OF 25** Legend **Bushfire-Prone Areas Code** LPS Boundary 15 16 17 18 Bushfire-prone areas Property Parcels Coordinate System: GDA 1994 MGA Zone 55 Base data from theLIST, © State of Tasmania Land title data current as of 27/08/2020 20 721 22 23 Disclaimer: Before taking any action based on data shown on this map,it should first be verified 24 25 with the relevant council. Date: 11/10/2020 Doc. Version: 0





#### TASMAN LOCAL PROVISIONS SCHEDULE - BUSHFIRE PRONE AREAS OVERLAY 554000 558000 **Sloping Main** Gwandalan 554000 558000 **MAP 13 OF 25** Legend **Bushfire-Prone Areas Code** LPS Boundary Bushfire-prone areas Property Parcels Metres Coordinate System: GDA 1994 MGA Zone 55 Base data from theLIST, © State of Tasmania Land title data current as of 27/08/2020 20 121 22 23 Disclaimer: Before taking any action based on data shown on this map,it should first be verified 24 25/ with the relevant council. Date: 11/10/2020 Doc. Version: 0

#### TASMAN LOCAL PROVISIONS SCHEDULE - BUSHFIRE PRONE AREAS OVERLAY 574000 578000 574000 576000 **MAP 14 OF 25** Legend **Bushfire-Prone Areas Code** LPS Boundary Bushfire-prone areas Property Parcels Metres Coordinate System: GDA 1994 MGA Zone 55 Base dat