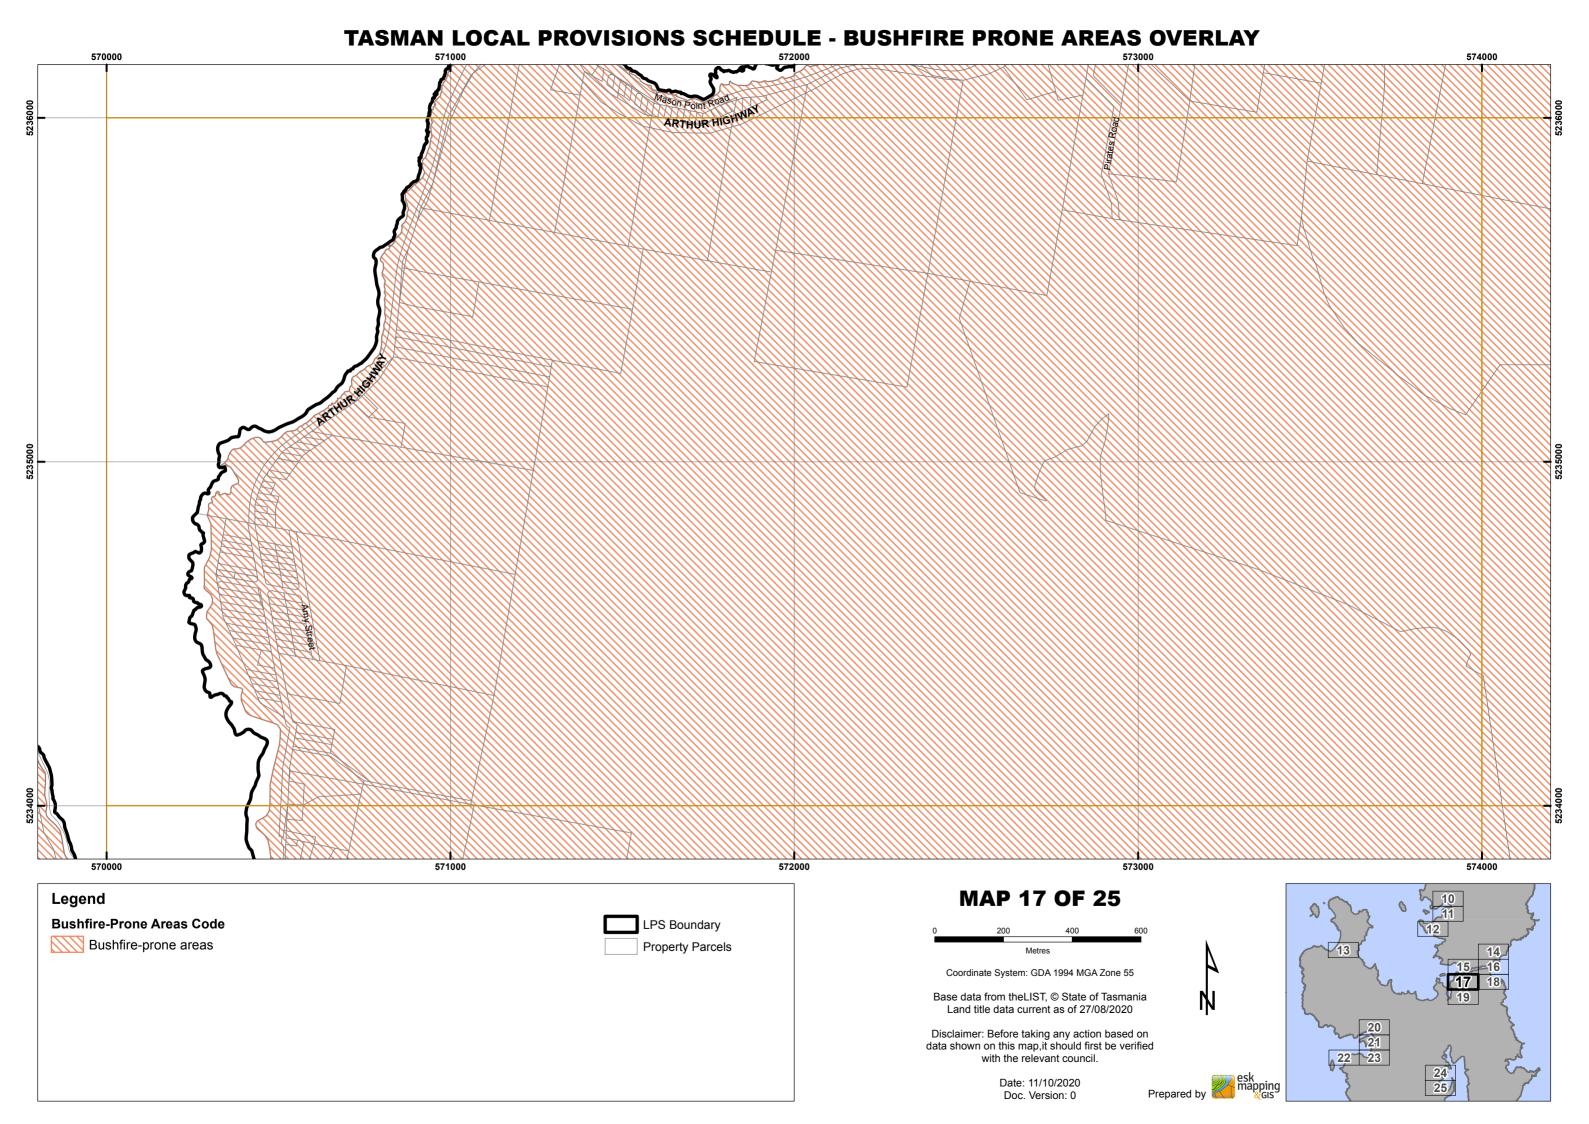

State of Tasmania Land title data current as of 27/08/2020 20 721 22 23 Disclaimer: Before taking any action based on data shown on this map,it should first be verified with the relevant council. 24 25 Date: 11/10/2020 Doc. Version: 0

#### TASMAN LOCAL PROVISIONS SCHEDULE - BUSHFIRE PRONE AREAS OVERLAY 574000 578000 Old Jetty Road Eaglehawk Neck ARTHUR HIGHWAY 574000 576000 **MAP 16 OF 25** Legend **Bushfire-Prone Areas Code** LPS Boundary Bushfire-prone areas **Property Parcels** Metres 15 **16** 17 18 Coordinate System: GDA 1994 MGA Zone 55 Base data from theLIST, © State of Tasmania Land title data current as of 27/08/2020 Disclaimer: Before taking any action based on data shown on this map,it should first be verified with the relevant council. 24 25) Date: 11/10/2020 Doc. Version: 0



# TASMAN LOCAL PROVISIONS SCHEDULE - BUSHFIRE PRONE AREAS OVERLAY 574000 578000 574000 **MAP 18 OF 25** Legend **Bushfire-Prone Areas Code** LPS Boundary Bushfire-prone areas Property Parcels Coordinate System: GDA 1994 MGA Zone 55 Base data from theLIST, © State of Tasmania Land title data current as of 27/08/2020 20 121 22 23 Disclaimer: Before taking any action based on data shown on this map,it should first be verified 24 25 with the relevant council. Date: 11/10/2020 Doc. Version: 0

## TASMAN LOCAL PROVISIONS SCHEDULE - BUSHFIRE PRONE AREAS OVERLAY 570000 574000 570000 **MAP 19 OF 25** Legend **Bushfire-Prone Areas Code** LPS Boundary Bushfire-prone areas Property Parcels Metres Coordinate System: GDA 1994 MGA Zone 55 Base data from theLIST, © State of Tasmania Land title data curr