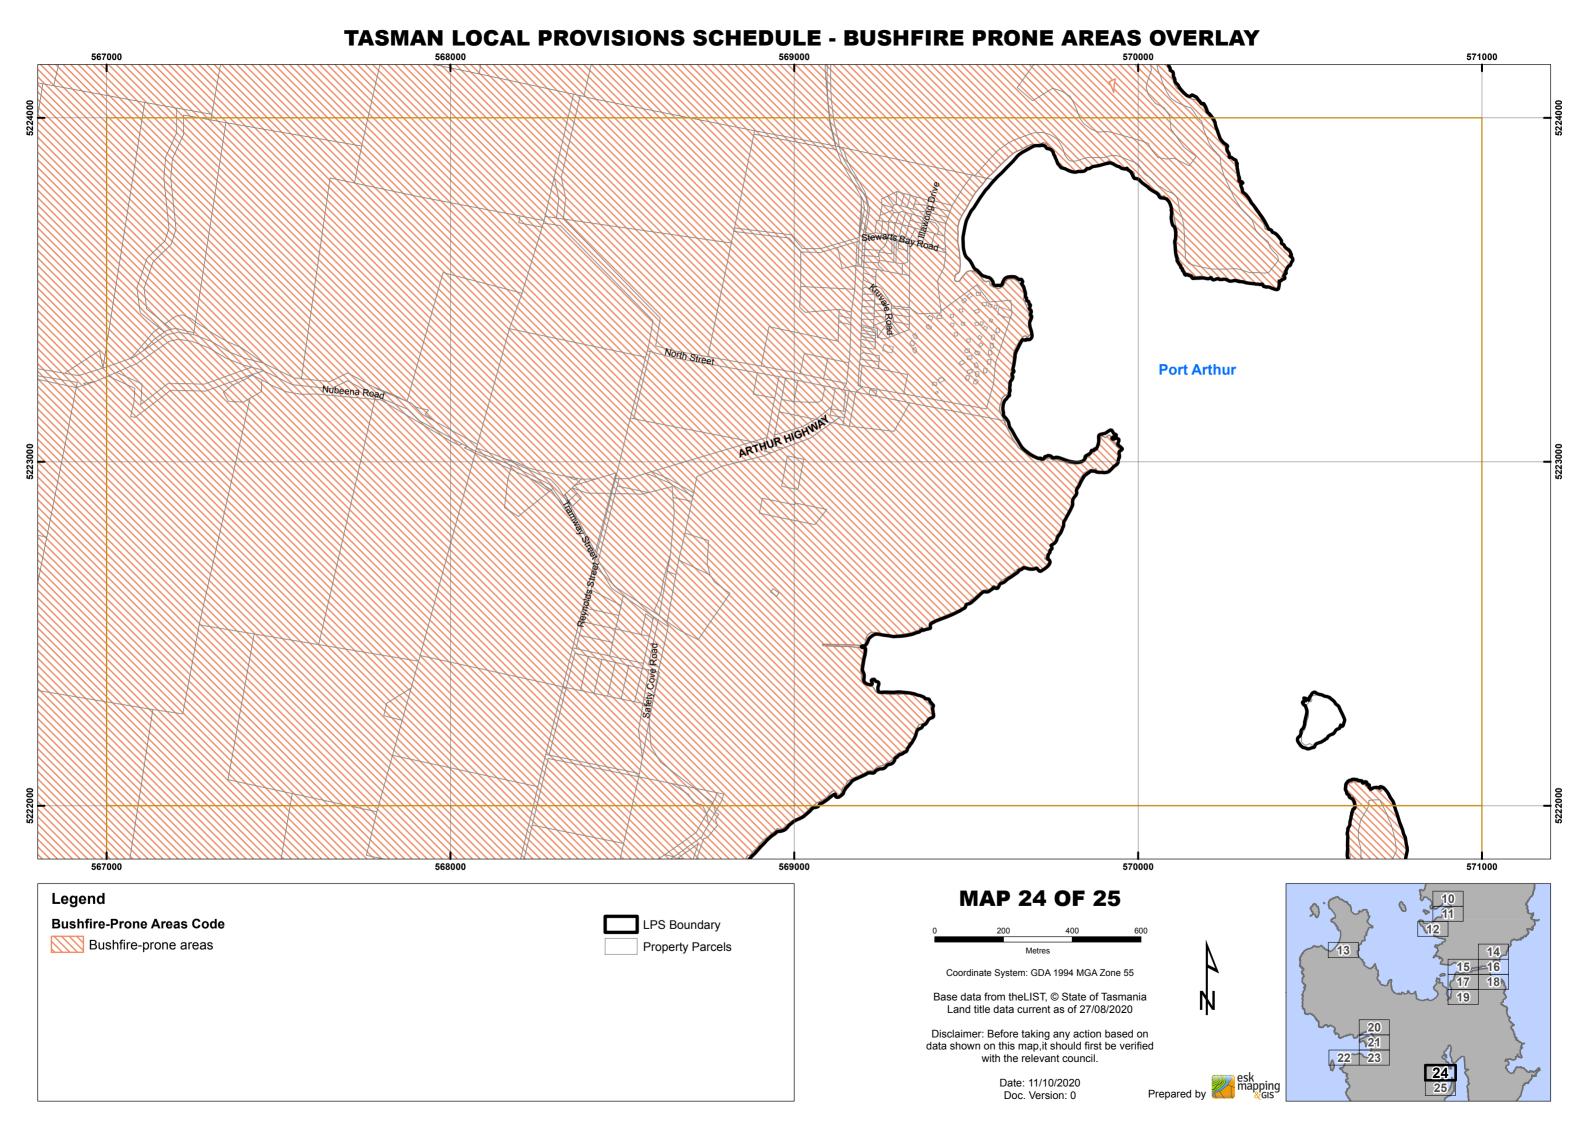

# TASMAN LOCAL PROVISIONS SCHEDULE - BUSHFIRE PRONE AREAS OVERLAY 567000 **Port Arthur MAP 25 OF 25** Legend **Bushfire-Prone Areas Code** LPS Boundary Bushfire-prone areas **Property Parcels** Coordinate System: GDA 1994 MGA Zone 55 Base data from theLIST, © State of Tasmania Land title data current as of 27/08/2020 Disclaimer: Before taking any action based on data shown on this map,it should first be verified 24 25 with the relevant council. Date: 11/10/2020 Doc. Version: 0