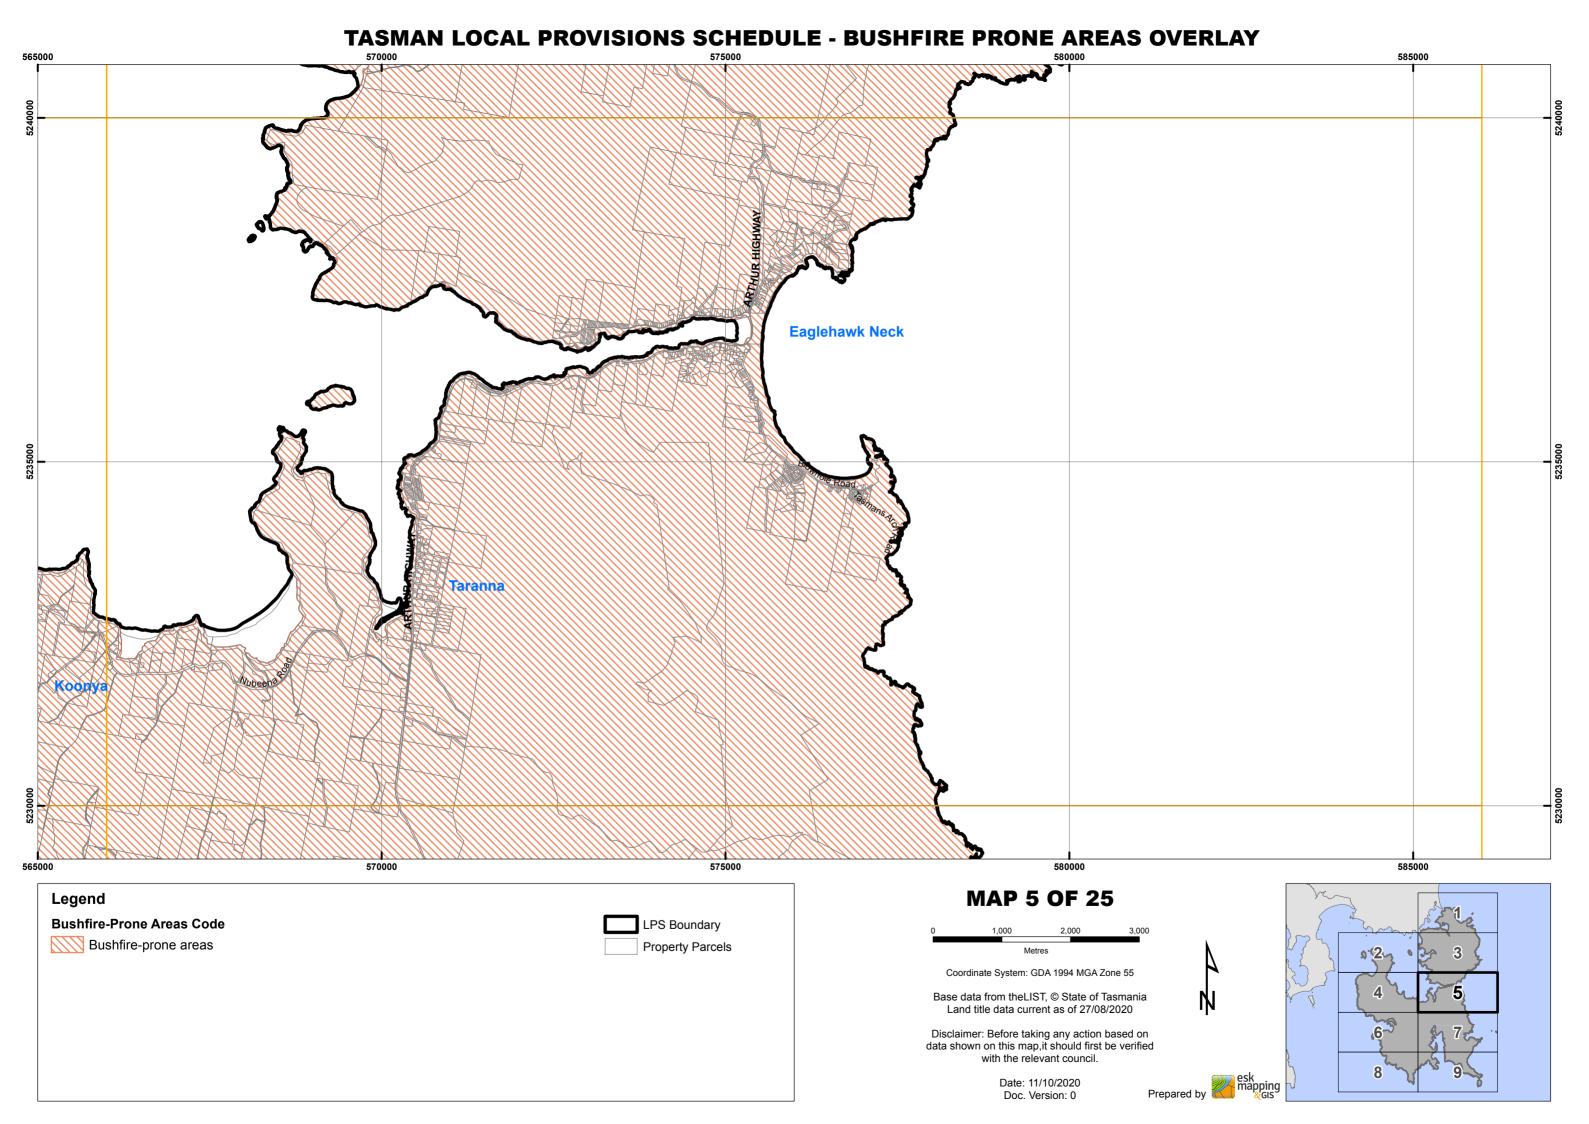

tem: GDA 1994 MGA Zone 55 Base data from theLIST, © State of Tasmania Land title data current as of 27/08/2020 Disclaimer: Before taking any action based on data shown on this map,it should first be verified with the relevant council. Date: 11/10/2020 Doc. Version: 0

#### TASMAN LOCAL PROVISIONS SCHEDULE - BUSHFIRE PRONE AREAS OVERLAY 565000 545000 Sloping Main Saltwater River Premaydena 545000 550000 **MAP 4 OF 25** Legend **Bushfire-Prone Areas Code** LPS Boundary Bushfire-prone areas Property Parcels Metres Coordinate System: GDA 1994 MGA Zone 55 Base data from theLIST, © State of Tasmania Land title data current as of 27/08/2020 Disclaimer: Before taking any action based on data shown on this map,it should first be verified with the relevant council. Date: 11/10/2020 Doc. Version: 0





### TASMAN LOCAL PROVISIONS SCHEDULE - BUSHFIRE PRONE AREAS OVERLAY 585000 **Fortescue Port Arthur** 565000 585000 **MAP 7 OF 25** Legend **Bushfire-Prone Areas Code** LPS Boundary Bushfire-prone areas Property Parcels Metres Coordinate System: GDA 1994 MGA Zone 55 Base data from theLIST, © State of Tasmania Land title data current as of 27/08/2020 Disclaimer: Before taking any action based on data shown on this map,it should first be verified with the relevant council. Date: 11/10/2020 Doc. Version: 0





#### TASMAN LOCAL PROVISIONS SCHEDULE - BUSHFIRE PRONE AREAS OVERLAY 568000 572000 ARTHUR HIGHWAY 568000 569000 570000 10 **MAP 10 OF 25** Legend **Bushfire-Prone Areas Code** LPS Boundary 15 16 17 18 Bushfire-prone areas Property Parcels Coordinate System: GDA 1994 MGA Zone 55 Base