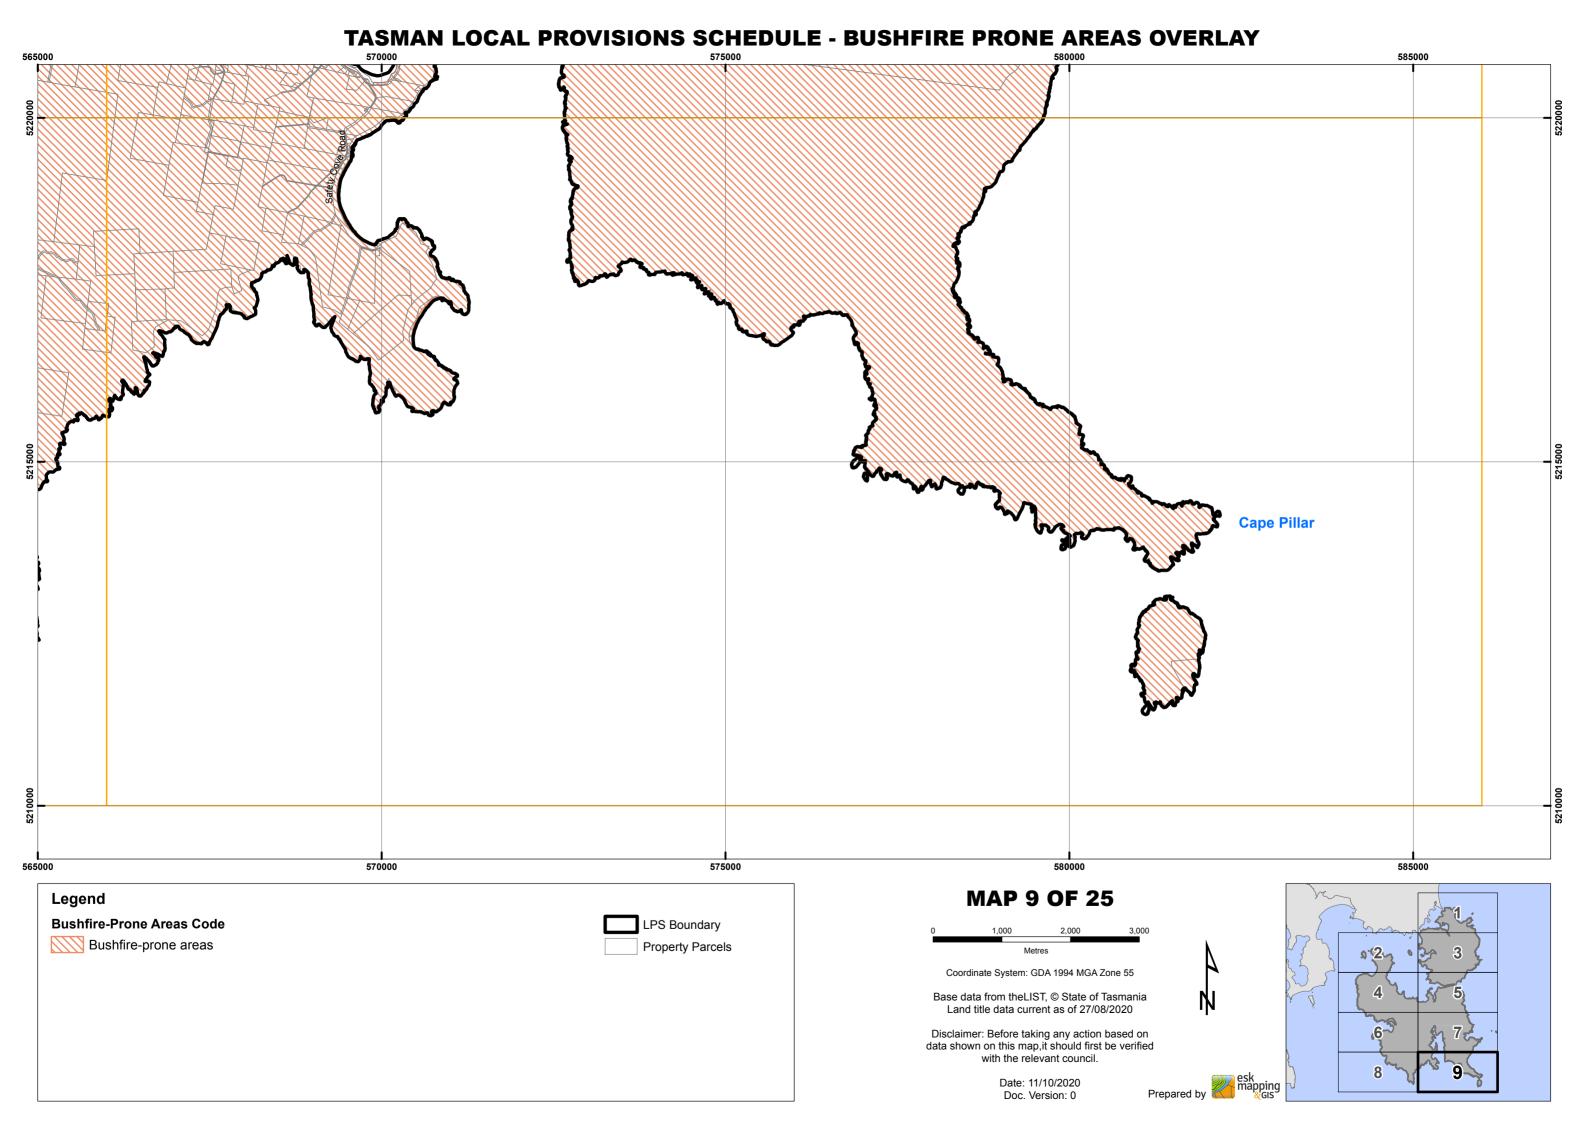

s Coordinate System: GDA 1994 MGA Zone 55 Base data from theLIST, © State of Tasmania Land title data current as of 27/08/2020 Disclaimer: Before taking any action based on data shown on this map,it should first be verified with the relevant council. Date: 11/10/2020 Doc. Version: 0





### TASMAN LOCAL PROVISIONS SCHEDULE - BUSHFIRE PRONE AREAS OVERLAY 585000 **Fortescue Port Arthur** 565000 585000 **MAP 7 OF 25** Legend **Bushfire-Prone Areas Code** LPS Boundary Bushfire-prone areas Property Parcels Metres Coordinate System: GDA 1994 MGA Zone 55 Base data from theLIST, © State of Tasmania Land title data current as of 27/08/2020 Disclaimer: Before taking any action based on data shown on this map,it should first be verified with the relevant council. Date: 11/10/2020 Doc. Version: 0





#### TASMAN LOCAL PROVISIONS SCHEDULE - BUSHFIRE PRONE AREAS OVERLAY 568000 572000 ARTHUR HIGHWAY 568000 569000 570000 10 **MAP 10 OF 25** Legend **Bushfire-Prone Areas Code** LPS Boundary 15 16 17 18 Bushfire-prone areas Property Parcels Coordinate System: GDA 1994 MGA Zone 55 Base data from theLIST, © State of Tasmania Land title data current as of 27/08/2020 20 721 22 23 Disclaimer: Before taking any action based on data shown on this map,it should first be verified 24 25 with the relevant council. Date: 11/10/2020 Doc. Version: 0





#### TASMAN LOCAL PROVISIONS SCHEDULE - BUSHFIRE PRONE AREAS OVERLAY 554000 558000 **Sloping Main** Gwandalan 554000 558000 **MAP 13 OF 25** Legend **Bushfire-Prone Areas Code** LPS Boundary Bushfire-prone areas Property Parcels Metres Coordinate System