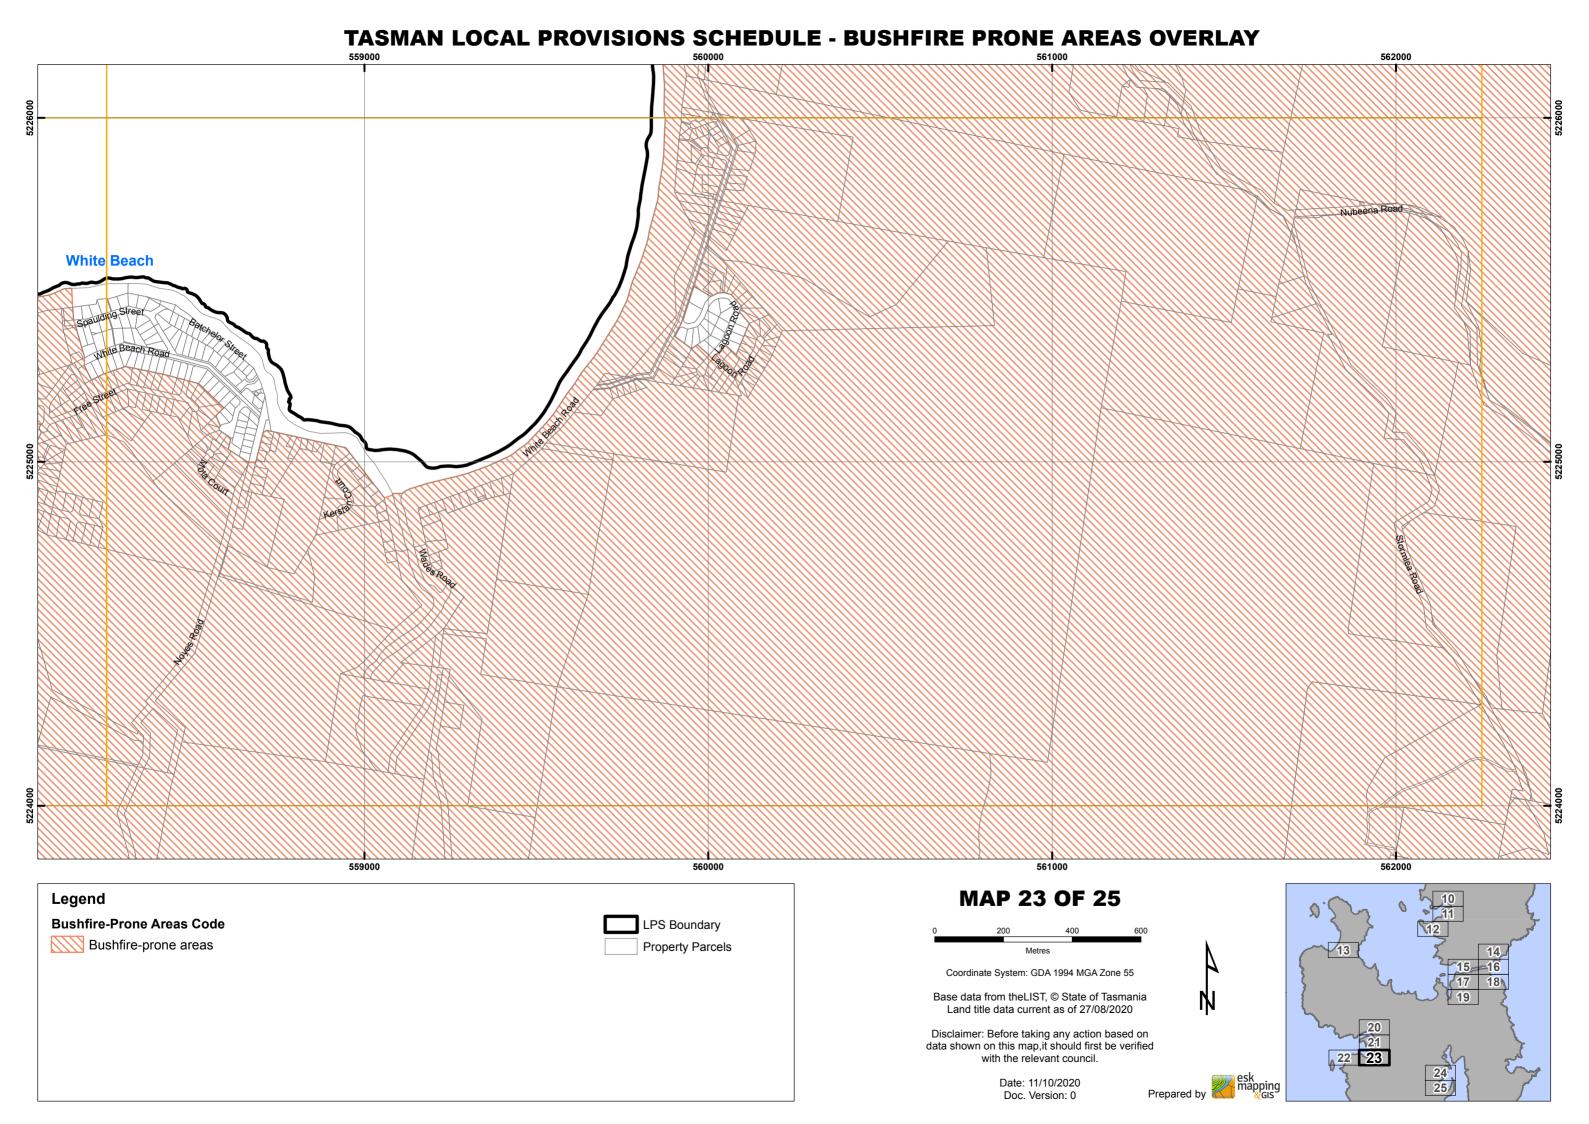

## TASMAN LOCAL PROVISIONS SCHEDULE - BUSHFIRE PRONE AREAS OVERLAY 558000 White Beach 555000 556000 **MAP 22 OF 25** Legend **Bushfire-Prone Areas Code** LPS Boundary Bushfire-prone areas Property Parcels Metres Coordinate System: GDA 1994 MGA Zone 55 Base data from theLIST, © State of Tasmania Land title data current as of 27/08/2020 Disclaimer: Before taking any action based on data shown on this map,it should first be verified 24 25 with the relevant council. Date: 11/10/2020 Doc. Version: 0