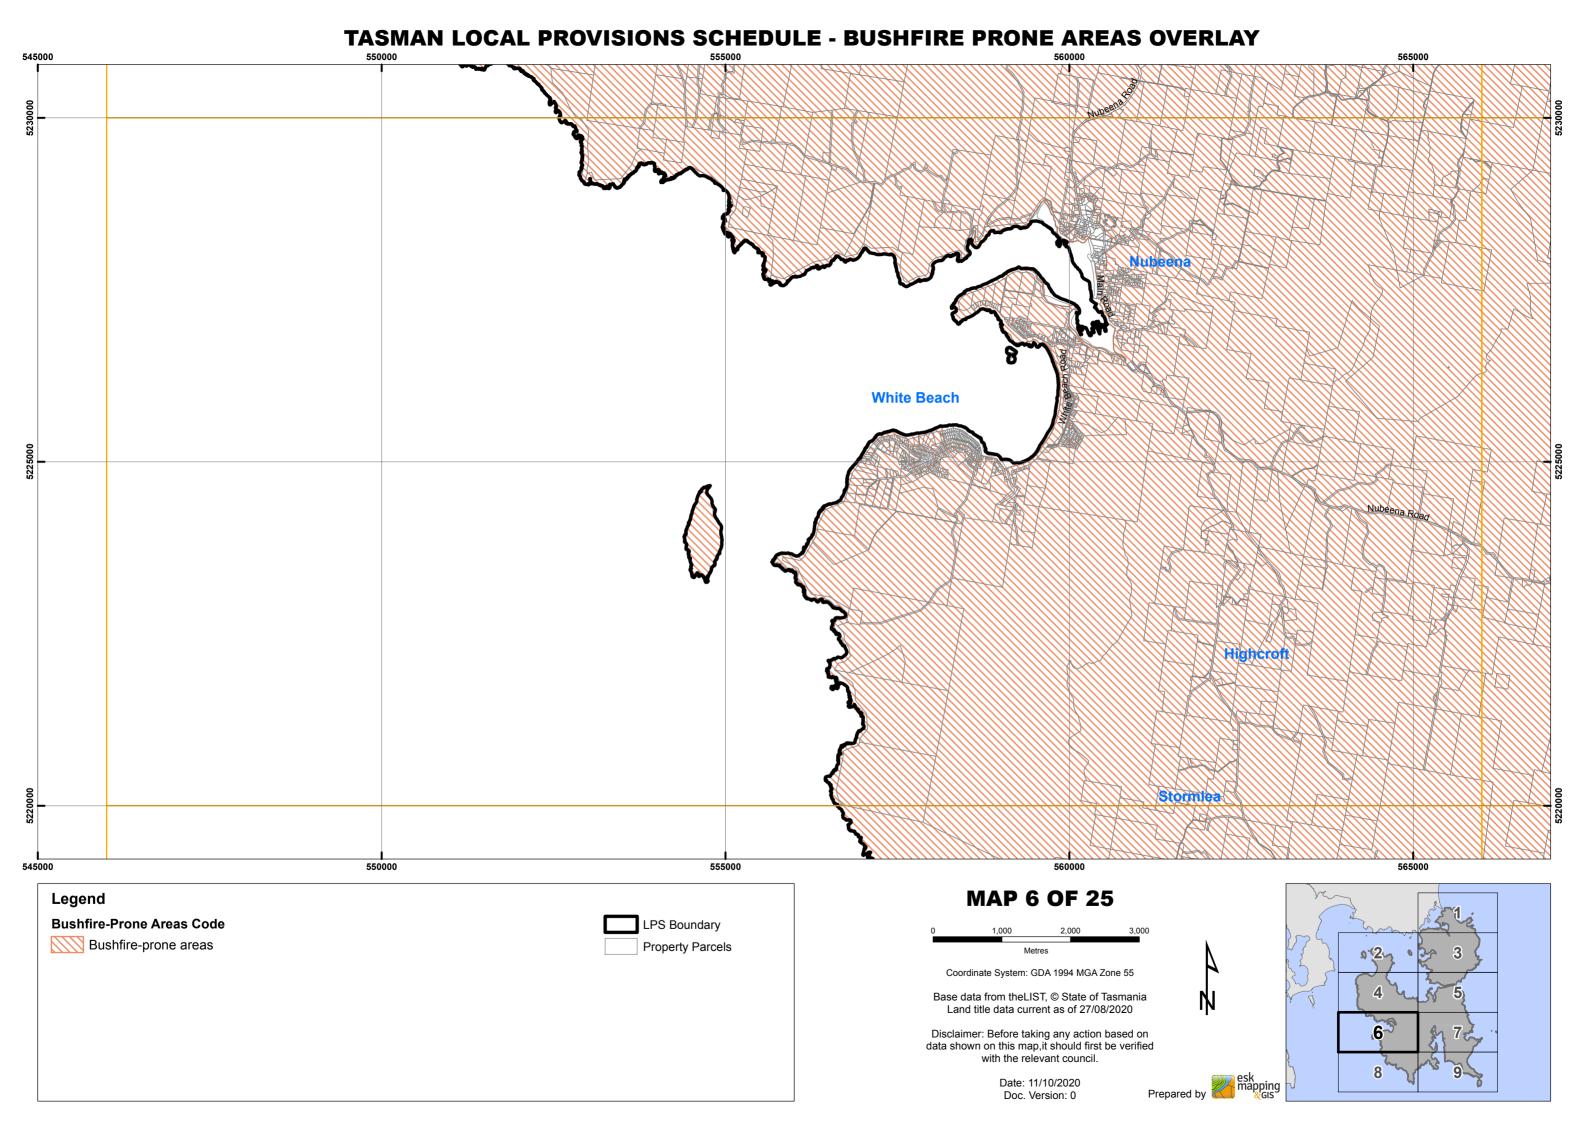

m: GDA 1994 MGA Zone 55 Base data from theLIST, © State of Tasmania Land title data current as of 27/08/2020 Disclaimer: Before taking any action based on data shown on this map,it should first be verified with the relevant council. Date: 11/10/2020 Doc. Version: 0

#### TASMAN LOCAL PROVISIONS SCHEDULE - BUSHFIRE PRONE AREAS OVERLAY 565000 545000 Sloping Main Saltwater River Premaydena 545000 550000 **MAP 4 OF 25** Legend **Bushfire-Prone Areas Code** LPS Boundary Bushfire-prone areas Property Parcels Metres Coordinate System: GDA 1994 MGA Zone 55 Base data from theLIST, © State of Tasmania Land title data current as of 27/08/2020 Disclaimer: Before taking any action based on data shown on this map,it should first be verified with the relevant council. Date: 11/10/2020 Doc. Version: 0





### TASMAN LOCAL PROVISIONS SCHEDULE - BUSHFIRE PRONE AREAS OVERLAY 585000 **Fortescue Port Arthur** 565000 585000 **MAP 7 OF 25** Legend **Bushfire-Prone Areas Code** LPS Boundary Bushfire-prone areas Property Parcels Metres Coordinate System: GDA 1994 MGA Zone 55 Base data from theLIST, © State of Tasmania Land title data current as of 27/08/2020 Disclaimer: Before taking any action based on data shown on this map,it should first be verified with the relevant council. Date: 11/10/2020 Doc. Version: 0





#### TASMAN LOCAL PROVISIONS SCHEDULE - BUSHFIRE PRONE AREAS OVERLAY 568000 572000 ARTHUR HIGHWAY 568000 569000 570000 10 **MAP 10 OF 25** Legend **Bushfire-Prone Areas Code** LPS Boundary 15 16 17 18 Bushfire-prone areas Property Parcels Coordinate System: GDA 1994 MGA Zone 55 Base d