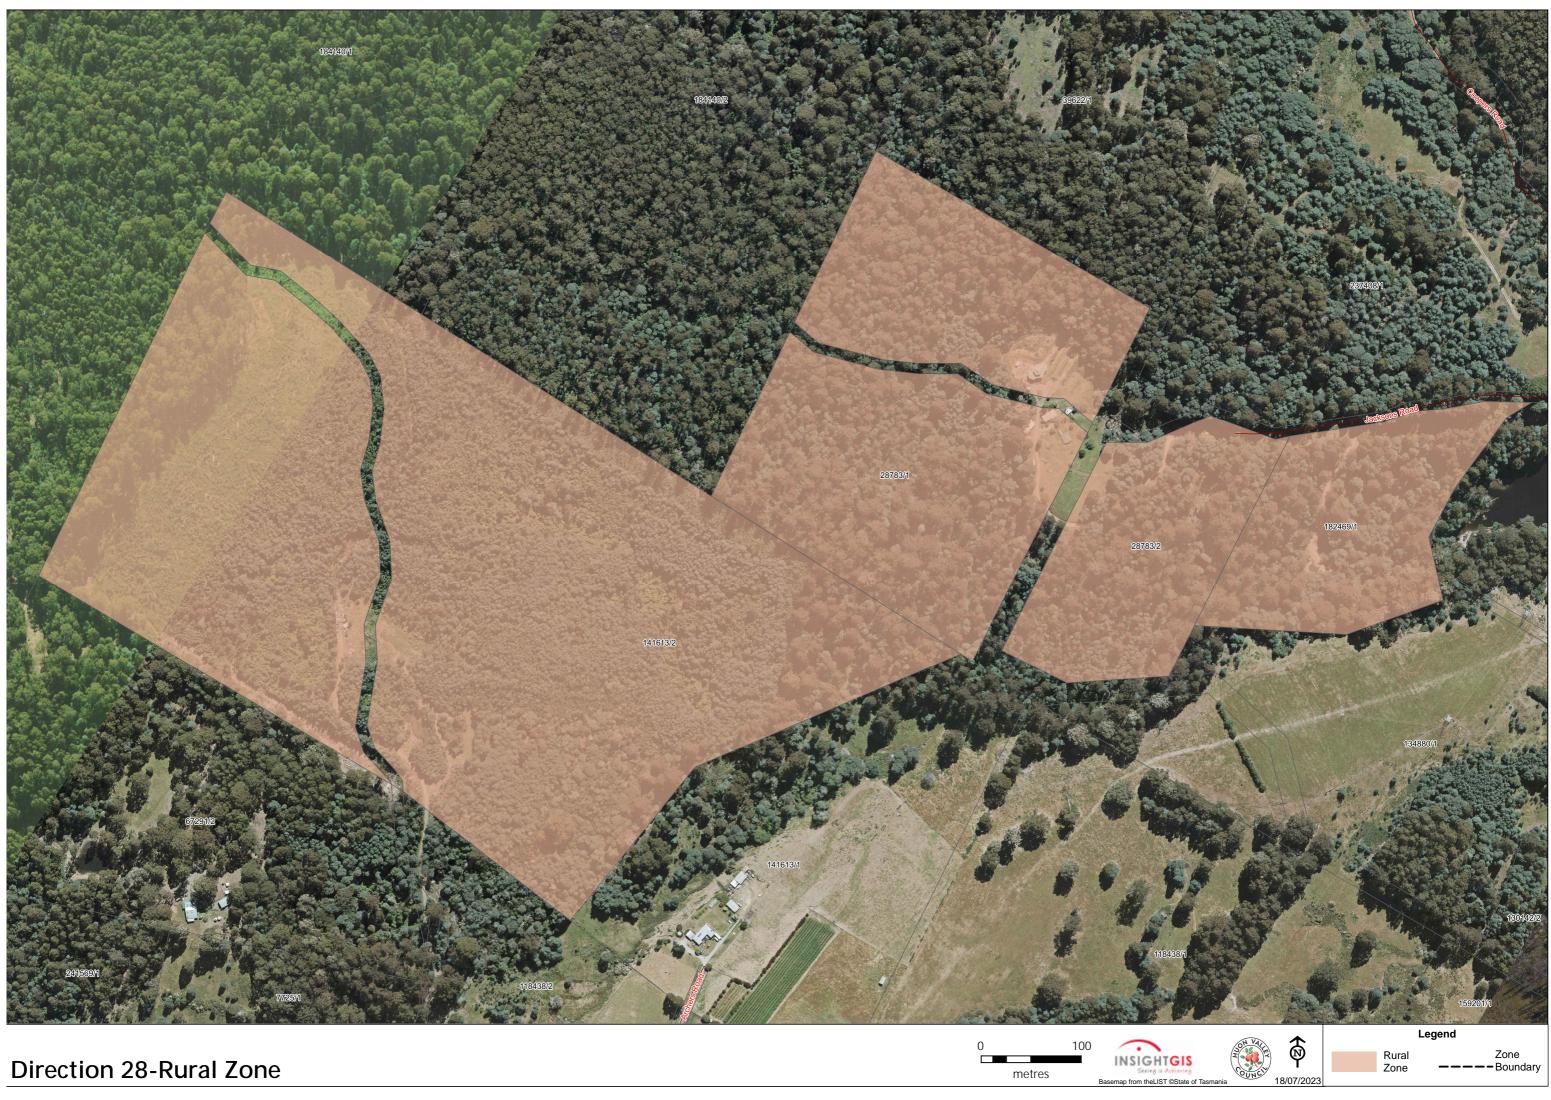

Following the hearing of representation 364 (land at Franklin):

• a diagram showing the planning authority's recommended application of the Rural Zone or zones split between the Rural Zone and the Landscape Conservation Zone to 368 Braeside Road, Franklin (folio of the Register 141613/2) **and surrounding land zoned Landscape Conservation Zone:** 

## Response

A diagram showing the planning authority's recommendation is provided on separated file.

Based on aerial imagery it is understood that this site (FR 141613/2) has been mostly cleared felled between 2005 and 2009 with various regeneration and clearing in different parts of the site since. Consequently, the site has a lack of contiguous native vegetation coverage and therefore undermines the expanse of this cluster of landscape conservation land more generally. Accordingly, it is recommended that this cluster of landscape Conservation zoned land inclusive of FR 141613/2 is zoned Rural.

| Rep | Title              | Note | Street Address | Postal Address | Email |
|-----|--------------------|------|----------------|----------------|-------|
| 364 | 141613/2           | S35F |                |                |       |
|     | 28783/1<br>28783/2 |      |                |                |       |
|     | 182469/1           |      |                |                |       |