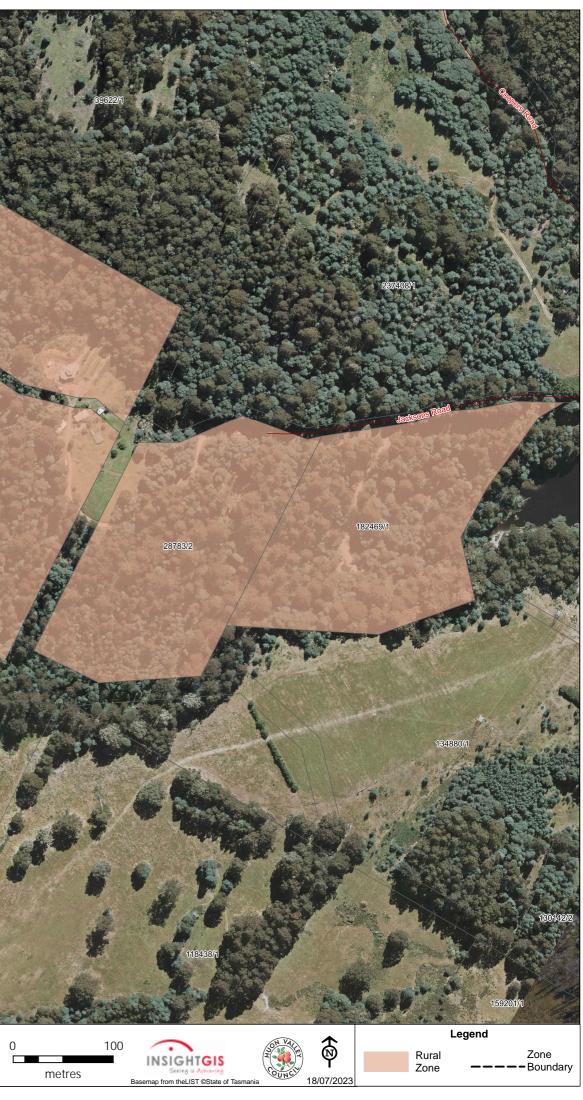

Following the hearing of representation 364 (land at Franklin):

• a diagram showing the planning authority's recommended application of the Rural Zone or zones split between the Rural Zone and the Landscape Conservation Zone to 368 Braeside Road, Franklin (folio of the Register 141613/2) **and surrounding land zoned Landscape Conservation Zone:** 

| Rep | Title              | Note | Street Address | Postal Address | Email |
|-----|--------------------|------|----------------|----------------|-------|
| 364 | 141613/2           | S35F |                |                |       |
|     | 28783/1<br>28783/2 |      |                |                |       |
|     | 182469/1           |      |                |                |       |