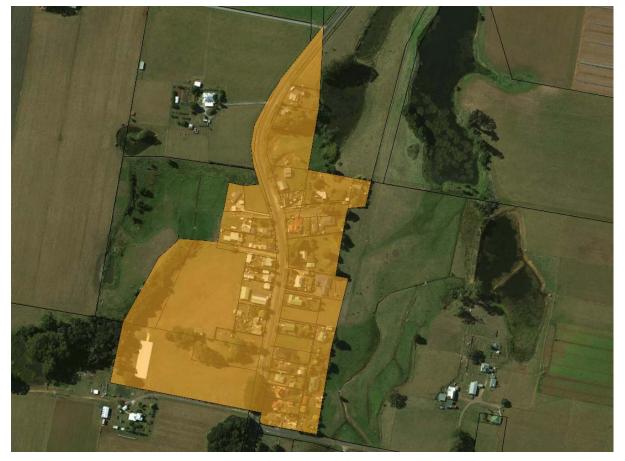

Our Ref: 19.133

Measured form and function

8 December 2019

Mr John Ramsay Delegate (Chair) Tasmanian Planning Commission By email: <u>tpcadmin@planning.tas.gov.au</u>

Dear Mr Ramsay,

CENTRAL COAST DRAFT LOCAL PROVISIONS SCHEDULE (LPS) SUPPORTING INFORMATION FOR REPRESENTATION 84, WESTELLA DRIVE, TURNERS BEACH

## 4. Potential land use conflicts

Potential land use conflicts that may arise as a result of the zoning sought by the representation will primarily be due to incompatibility between uses that will be permissible by the zone and adjacent General Residential zoned land and existing dwellings to the south and south-east of the site.

Under the LPS, the site is proposed to be zoned Rural. It will therefore be capable of being developed for uses that are allowable under the Use Table of the Rural zone, provided that applicable scheme provision are met.