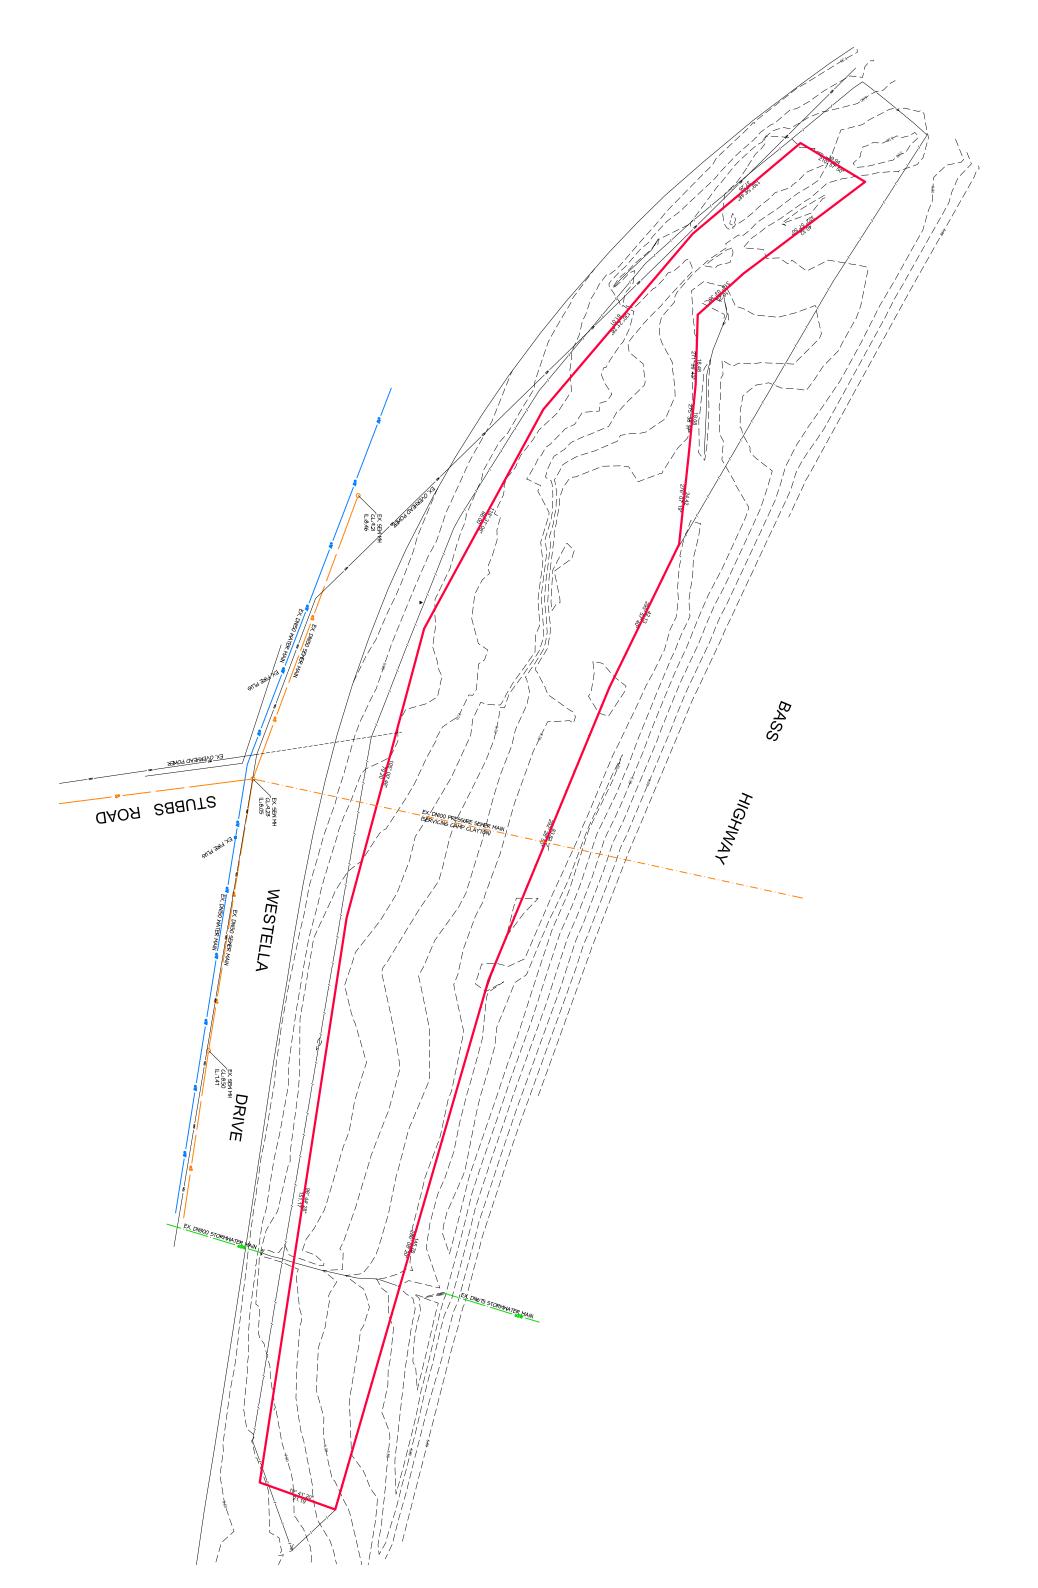

#### 1. Availability of services

A existing services has been prepared for the site. It shows the indicative location of TasWater water and sewer mains and existing stormwater infrastructure. An overhead power line runs parallel to the Westella Road frontage at the western end. The services plan is enclosed.