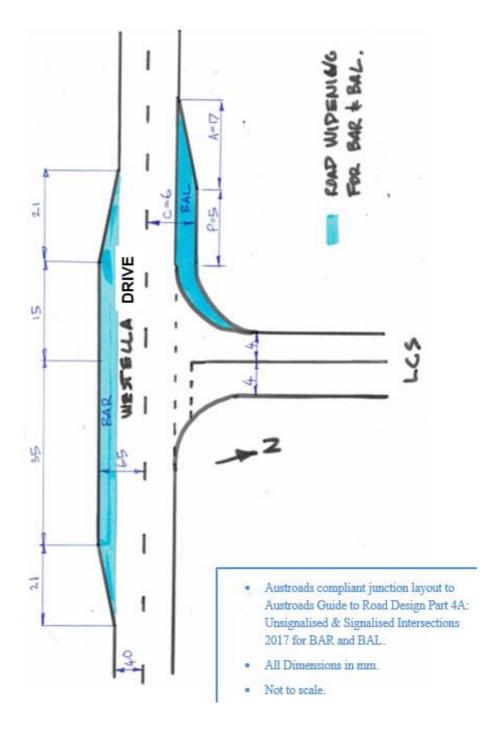

ntage sight distance |         |           |  |  |
| Major Rd - Minor Rd          | Limit  | Environment | SISD (m)    | Available               |         | Available |  |  |
| (km/h) (km/h)                | (km/h) | SISD (III)  | Left(m)     | Right(m)                |         |           |  |  |
| Westella Drive - Stubbs Road | 60     | 60          | 123         | 250                     | 250     |           |  |  |
| Westella Drive - LCS Access  | 60     | 60          | 123         | 185                     | 205     |           |  |  |
|                              |        | Compliant   |             |                         | Non Con | npliant   |  |  |
|                              |        | Marginal    |             |                         |         |           |  |  |







# 4) Impact of commercial development at CT 115441/1

The volume of traffic on Westella Drive is low and the speed limit is low. From projected traffic growth and likely development of the site, the recommended BAR and BAL access treatment is likely to be adequate for at least 10 years.



Through traffic activity on Westella Drive of over 500 vph (or 5,000 vpd) and right turn activity of over 25 vph at the development site access could potentially trigger upgrading from a BAR to a CHR(s). A BAR is a basic right turn facility while a CHR(s) is a channelized short right turn lane facility.

# 5) Council access standards

Council access standards should be satisfied for Commercial development:

- Provision of driveable culvert headwalls
- Setback of property gate at least 20m from edge of