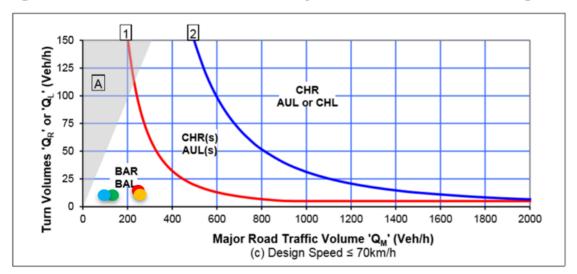

ent site has the advantage of nearby access to the Forth Road roundabout for west bound access to the Bass Highway and the Turners Beach Road roundabout for east bound access to the Bass Highway.

# 3) Access requirements

Traffic activity on Westella Drive is estimated at 2,300 vpd and the speed limit in the vicinity of the development site is 60km/h. Commercial development of the site warrants BAR and BAL access standard based on Austroads Guidelines , the volume of through traffic, the role and function of the road and estimated turning traffic generated by development of the site. Figure 2 shows access layout required. Figure 4 shows indicative BAR and BAL layout.

Adequate sight distance is available to satisfy Austroads Safe Intersection Sight Distance requirements, see figure 3.





## Figure 2 – BAR and BAL Access Layout based on Austroads guidelines

| Peak Hour Movement Summary(vph) |                              |     |  |  |  |
|---------------------------------|------------------------------|-----|--|--|--|
| MA                              | AM Turns Total Effected Flow |     |  |  |  |
| Left In                         | 10                           | 140 |  |  |  |
| <b>Right In</b>                 | 10                           | 250 |  |  |  |

| Peak Hour Movement Summary(vph) |                             |     |  |  |  |
|---------------------------------|-----------------------------|-----|--|--|--|
| PM                              | A Turns Total Effected Flow |     |  |  |  |
| Left In                         | 10                          | 100 |