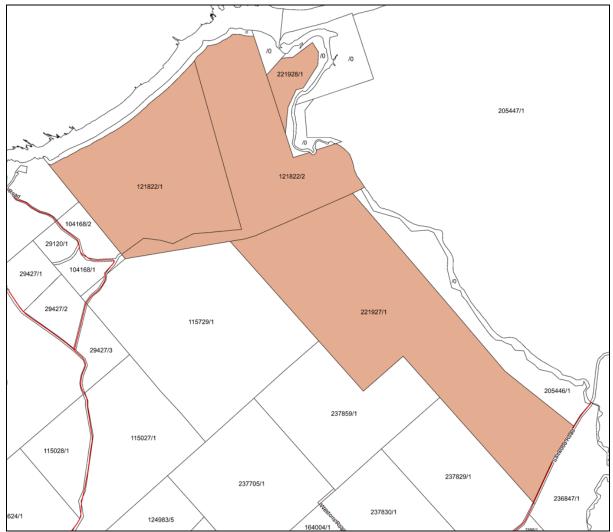

Draft Planning Scheme Amendment AMD 01/2023 seeks to:

Apply the Rural Zone to the following properties at Bellingham and Pipers Brook:

- a. 94 Gees Marsh Road, Bellingham, folio of the Register 121822/1;
- b. 95 Gees Marsh Road, Bellingham, folios of the Register 221928/1 and 121822/2;
- c. 177 Saltwood Road, Pipers Brook folio of the Register 221927/1; and
- d. adjoining road reserve to the road centreline.

## as shown in Figure 1 below:

Figure 1 – Application of the Rural Zone to land at Bellingham and Pipers Brook