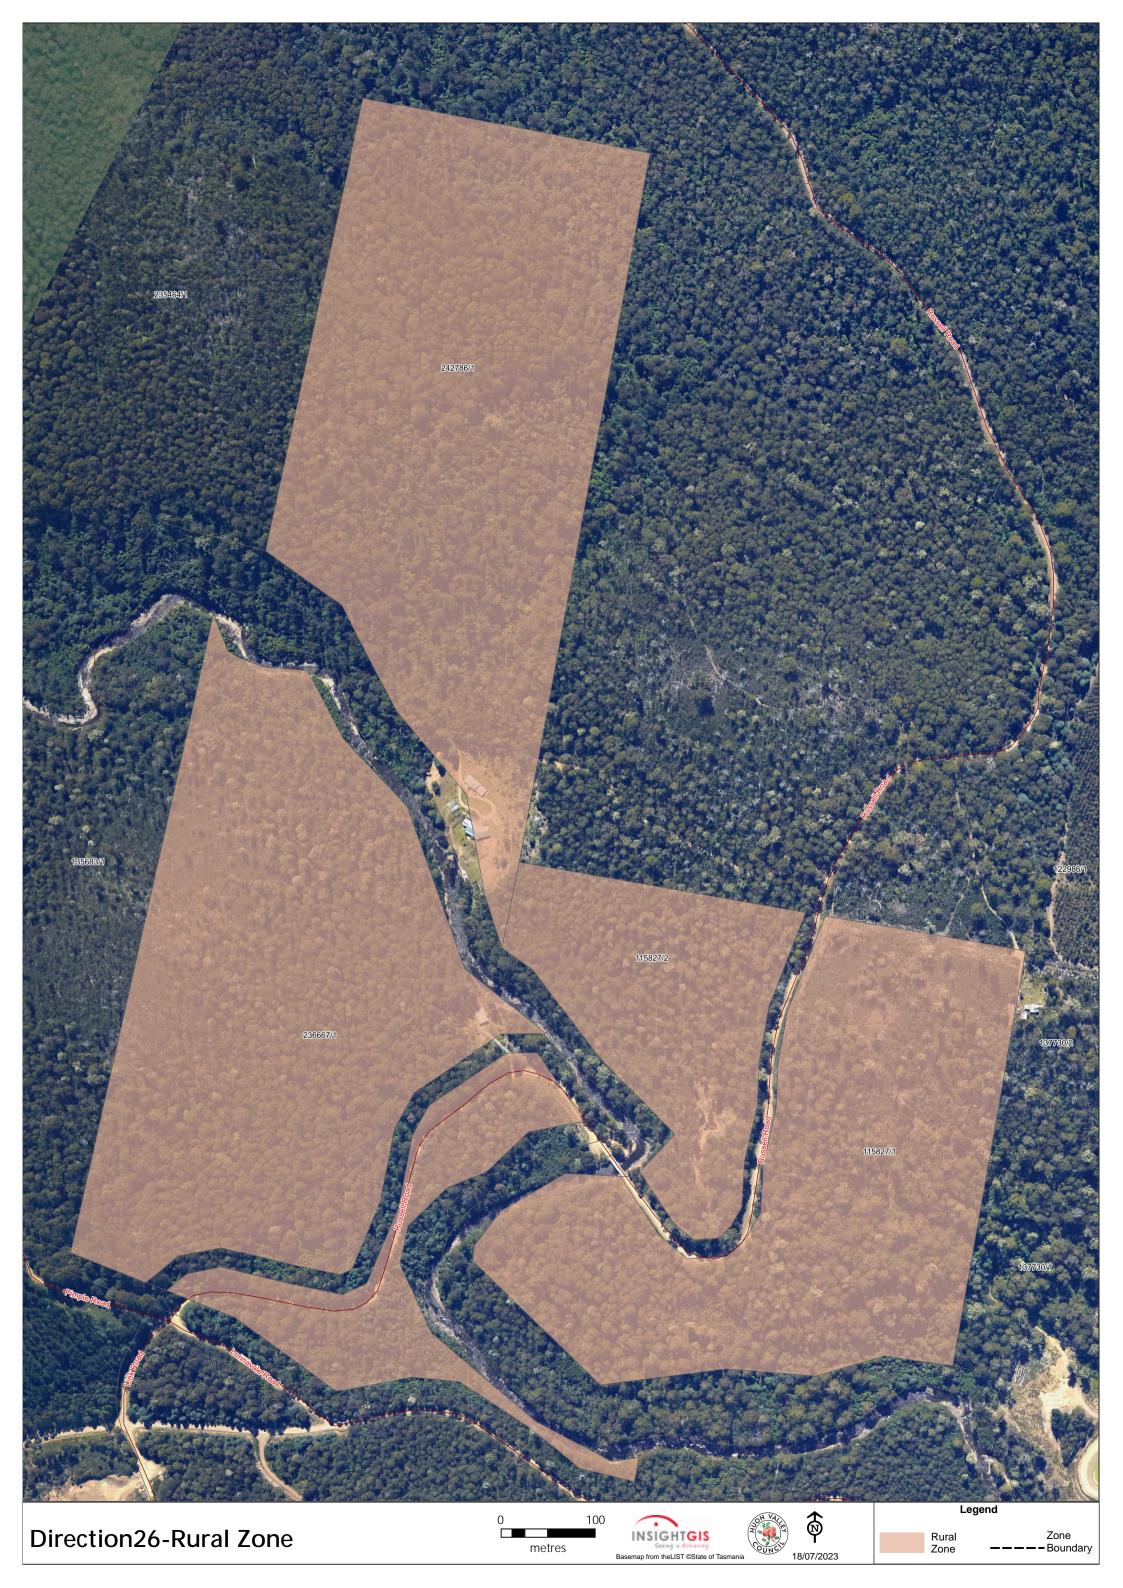

Following the hearing of representations 156, 188 and 200 (land at Lonnavale):

- a diagram showing the planning authority's recommended application of the Rural Zone to 71 Russell Road, Lonnavale (folio of the Register 236667/1) and 149 Russell Road, Lonnavale (folio of the Register 242786/1) and other surrounding land zoned Landscape Conservation in the draft LPS:
- street addresses and title details for all land identified in the diagram; and
- contact details for all affected landowners (including postal addresses and email addresses, if available).

## Response

A diagram showing the planning authority's recommendation is provided in a separated file.