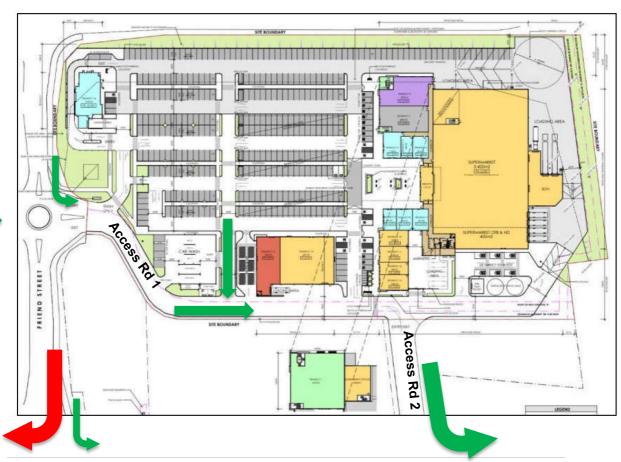

TCS Comment on Stony Rise Road & Friend Street & Access Road 2:

From the information provided in the GHD report it appears that the traffic assignment used is not representative of how traffic will operate. Figure 6 shows some of the traffic movements 6 months from site opening.

- Right turners onto Stony Rise Rd would use the Friend St approach.
- Most left turners onto Stony Rise Road would use the Access Road 1 and 2 approach being the more efficient route.
- TCS recommends traffic facilities be provided to support the operation as indicated in Figure 6, being an efficient layout. This operation would likely yield better Level of Service at the Stony Rise Road / Friend Street junction and minimise delays for left turners exiting the site. Intersection analysis based on this traffic assignment is recommended to compare with the GHD version. The aggregated GHD traffic assignment for all development is unclear and projected turning movements for 2031 are not shown.

Figure 6 – Likely left & right turn movements onto Stony Rise Road 6 months from site opening.

The additional South Bound Lane at the roundabout does nothing to overcome the capacity issue at the proposed and signalised Stony Rise Road / Friend Street intersection.

As noted earlier in discussion under 8.1, the traffic assignment assumed by GHD does not seem to reflect actual operation. Traffic turning left onto Stony Rise Road will predominantly use the Access Road 1 and 2 approach rather than Friend St. see Figure 6.