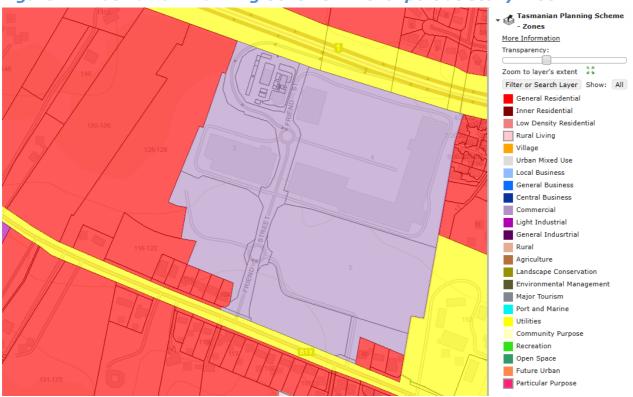

Figure 1 - Development Sites in the vicinity of 5 Friend Street

The 130-136 & 124-128 Stony Rise Road properties are zoned General Residential, see Figure 2.

The scope of the GHD TIA includes assessment of the impact of the proposed and approved developments.

Impacted sites that should be considered in the TIA are shown in Figure 3.

Figure 2 - Tasmanian Planning Scheme - Devonport at Stony Rise

Figure 3 – Impacted Sites