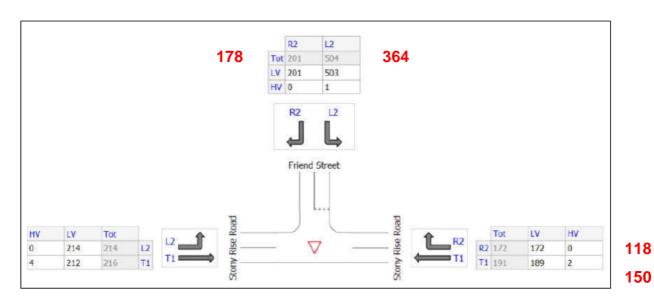

5|Page

Figure 5 show a clear difference between current and GHD estimated future traffic movement proportions which is expected as Access Roads 1 & 2 change the road network. Signalisation of the Stony Rise Rd / Friend St intersection enables more right turn movements however Middle Rd rather than Stony Rise Rd provides more direct access to the Bass Hwy and Devonport. Accordingly, there is strong evidence that there will be higher left turn activity than the GHD traffic assignments show in Figures 11, 12 and 13 of the TIA show. The GDH Signalisation Report (2022) does not discuss impact of Access Roads 1 &2. <u>Traffic Assignment issue.</u>

Figure 5 – GHD assumed traffic assignment due to proposal.

Traffic assignments at the other impacted intersections due to the proposed and approved developments are not presented i.e:

- Bass Hwy/ Middle Road Interchange
- Middle Road / Stony Rise Road Roundabout
- Stony Rise Road Roundabouts at Don Road and Tugrah Road.