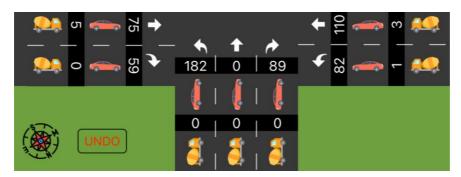

Traffic assignment is shown for the Friend Street and Stony Rise Road junction due to the proposal only. It is noted that the while the TCS and GHD traffic survey data show roughly similar traffic assignment for the Sat. Midday Peak and a similar pattern occurs for the Thurs PM peak. See Figure 4.

Figure 4 – Observed traffic assignment (TCS 2023 & GHD 2021) SATURDAY - MIDDAY SAT 4 MANCH 2023 759/30 words ine 1184 STOWN WISE KOAD. 82/30 mmules re 164 vp. TCS traffic survey data (2023) see Appendix A, is similar to GHD traffic survey data (2021). GHD SURVEY 2021 STOWN KISE WOAD 201 VP4 503 Vpl THURSDAY - PM PEAK 2021 GID SUZEY 112 vph N.B. LEFT OUT MOVIE THAN DOUBLE. 328 uph MIGHT TONAL GHD TYLATTIC OUT IN ALL CASS