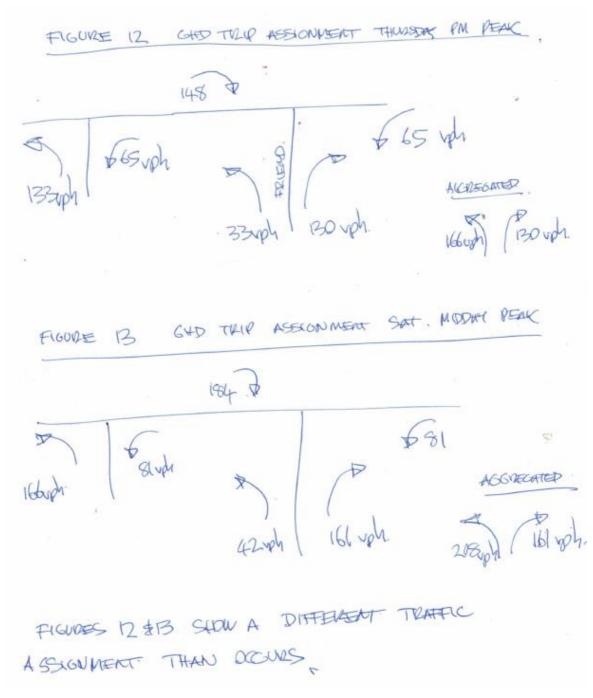

Traffic assignment is shown for the Friend Street and Stony Rise Road junction due to the proposal only. It is noted that the while the TCS and GHD traffic survey data show roughly similar traffic assignment for the Sat. Midday Peak and a similar pattern occurs for the Thurs PM peak. See Figure 4.

Figure 4 – Observed traffic assignment (TCS 2023 & GHD 2021) SATURDAY - MIDDAY SAT 4 MANCH 2023 759/30 words ine 1184 STOWN WISE KOAD. 82/30 mmules re 164 vp. TCS traffic survey data (2023) see Appendix A, is similar to GHD traffic survey data (2021). GHD SURVEY 2021 STOWN KISE WOAD 201 VP4 503 Vpl THURSDAY - PM PEAK 2021 GID SUZEY 112 vph N.B. LEFT OUT MOVIE THAN DOUBLE. 328 uph MIGHT TONAL GHD TYLATTIC OUT IN ALL CASS

5|Page

Figure 5 show a clear difference between current and GHD estimated future traffic movement proportions which is expected as Access Roads 1 & 2 change the road network. Signalisation of the Stony Rise Rd / Friend St intersection enables more right turn movements however Middle Rd rather than Stony Rise Rd provides more direct access to the Bass Hwy and Devonport. Accordingly, there is strong evidence that there will be higher left turn activity than the GHD traffic assignments show in Figures 11, 12 and 13 of the TIA show. The GDH Signalisation Report (2022) does not discuss impact of Access Roads 1 &2. <u>Traffic Assignment issue.</u>

Figure 5 – GHD assumed traffic assignment due to proposal.

Traffic assignments at the other impacted intersections due to the proposed and approved developments are not presented i.e:

- Bass Hwy/ Middle Road Interchange
- Middle Road / Stony Rise Road Roundabout
- Stony Rise Road Roundabouts at Don Road and Tugrah Road.