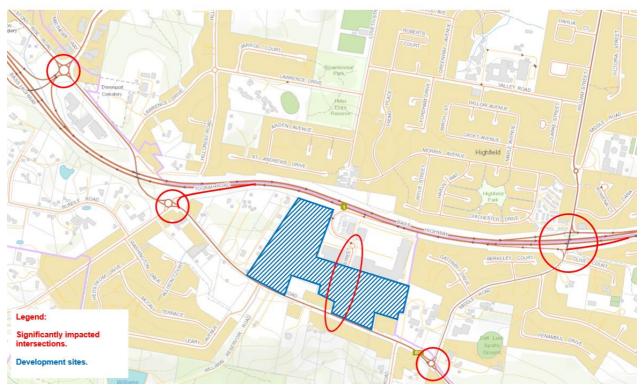

Impacted sites that should be considered in the TIA are shown in Figure 3.

Figure 2 - Tasmanian Planning Scheme - Devonport at Stony Rise

Figure 3 – Impacted Sites

Figure 5 – GHD assumed traffic assignment due to proposal.

Traffic assignments at the other impacted intersections due to the proposed and approved developments are not presented i.e:

- Bass Hwy/ Middle Road Interchange
- Middle Road / Stony Rise Road Roundabout
- Stony Rise Road Roundabouts at Don Road and Tugrah Road.

DSG has previously requested assessment of the Middle Road interchange and roundabout. Traffic assignments for the 2030's for these intersections are not presented - <u>Major omission</u>.