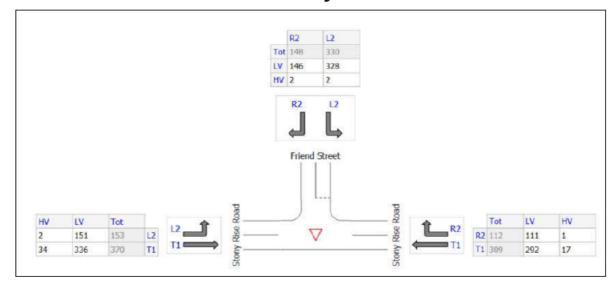

Traffic assignment is shown for the Friend Street and Stony Rise Road junction due to the proposal only. It is noted that the while the TCS and GHD traffic survey data show roughly similar traffic assignment for the Sat. Midday Peak and a similar pattern occurs for the Thurs PM peak. See Figure 4.

Figure 4 – Observed traffic assignment (TCS 2023 & GHD 2021) SATURDAY - MIDDAY SAT 4 MANCH 2023 759/30 words ine 1184 STOWN WISE KOAD. 82/30 mmules re 164 vp. TCS traffic survey data (2023) see Appendix A, is similar to GHD traffic survey data (2021). GHD SURVEY 2021 STOWN KISE WOAD 201 VP4 503 Vpl THURSDAY - PM PEAK 2021 GID SUZEY 112 vph N.B. LEFT OUT MOVIE THAN DOUBLE. 328 uph MIGHT TONAL GHD TYLATTIC OUT IN ALL CASS