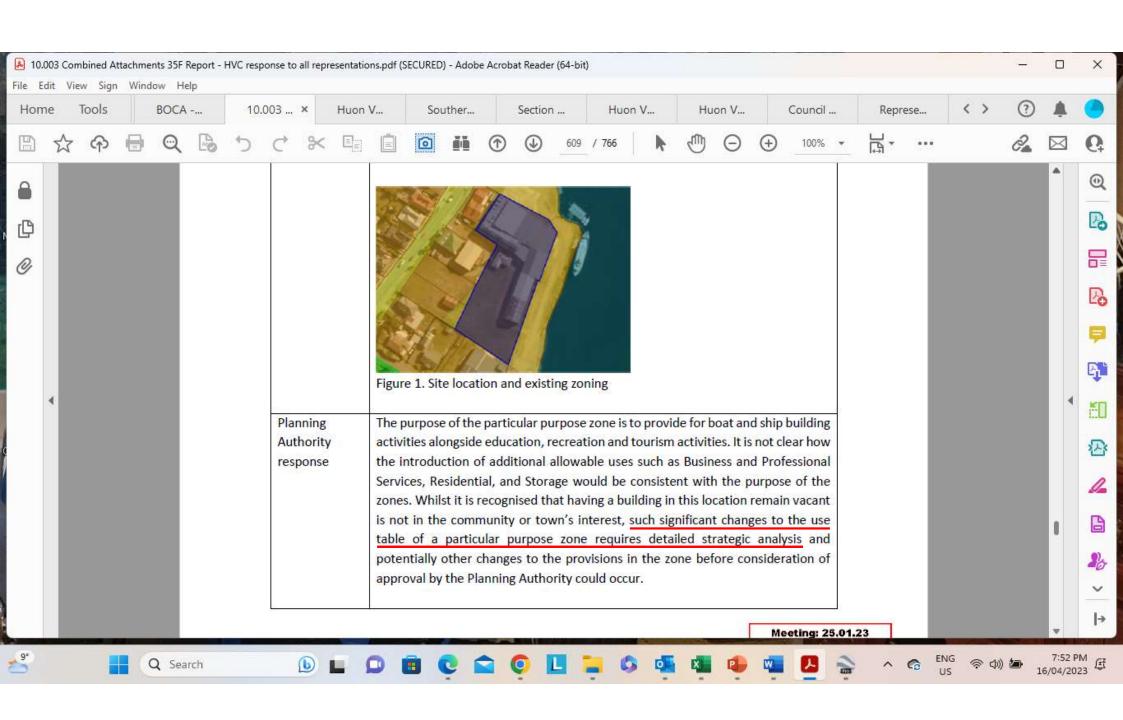

## **HUO-P3.2.1 Local Area** Inconsistencies between the Use Table and the **Objectives – Franklin Zone Purpose/Local Area Objectives Evaporators** The Local Area Objectives for the Franklin (a) the former industrial site, Franklin Evaporators Evaporators site emphasises the need for (folio of the Register uses that complement established boat 45212/1), to become a building facilities. tourism drawcard with a The existing Use Table includes very limited opportunity for "a range of uses that range of uses that complement and benefit complement and benefit from proximity to from proximity to established boat building facilities and the established boat building Huon River". facilities and the Huon River. Rather than complementing established boat (b) To provide for a range of building facilities, the existing Use Table complementary uses. primarily allows for activities that replicate and compete with them.