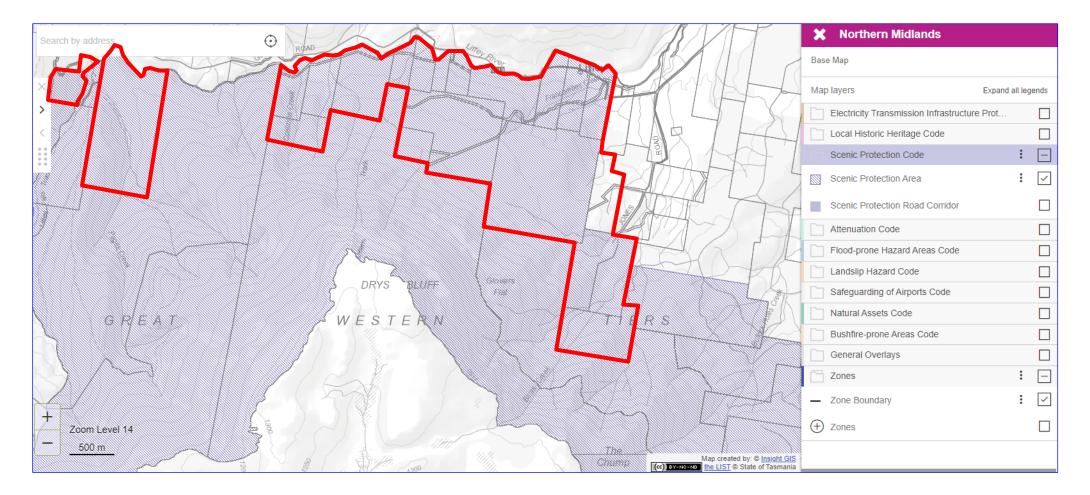

Map 1 shows the 'Land Potentially Suitable for Agriculture' layer (ALMP Mapping Layer 2) at Liffey to illustrate some the titles (red border) that are the subject of this representation, and Map 2 shows the equivalent Draft Zone Map from the Northern Midlands Draft LPS.

Map 9 shows the Draft Zone Map along the full extent of the Great Western Tiers in Northern Midlands with the Agriculture Zone butting against the Environmental Management Zone. Map 10 shows the Great Western Tiers SPA overlaying all of the private titles along the escarpment. The titles can be seen as the uncoloured titles in Map 11.

## Map 10 – Scenic Protection Code overlays from Northern Midlands Draft LPS for the Great Western Tiers

The Great Western Tiers Scenic Protection Area covers the Great Western Tiers escarpment from Liffey Falls to Parson and Clerk Mountain opposite Campbell Town, the extent of the WHA in the Northern Midlands municipality. It includes both the WHA land and adjoining private titles on the lower slopes.