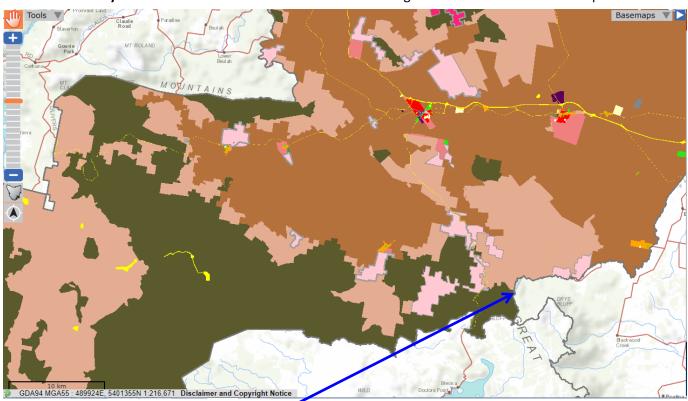

Map 1 shows the 'Land Potentially Suitable for Agriculture' layer (ALMP Mapping Layer 2) at Liffey to illustrate some the titles (red border) that are the subject of this representation, and Map 2 shows the equivalent Draft Zone Map from the Northern Midlands Draft LPS.

### Map 1 - ListMap 'Land Potentially Suitable for Agriculture' layer at Liffey

Map 3 – ListMap 'Potential Agricultural Land Initial Analysis' Layer at Liffey