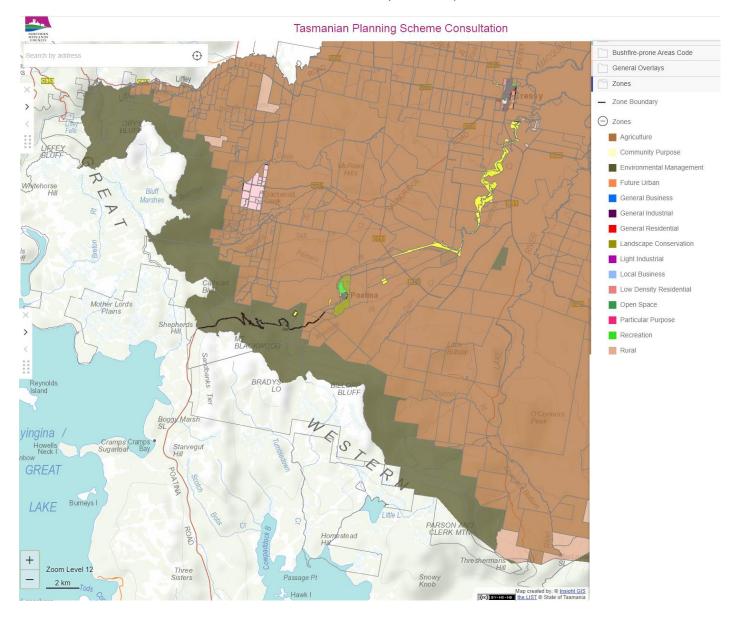

This is illustrated in Map 5 which shows the extensive use of the Rural Zone along the Great Western Tiers escarpment in the adjoining Meander Valley Zone Map and no use of the Rural Zone along the Great Western Tiers escarpment in the Northern Midlands Draft Zone Map, apart from four Sustainable Timber Tasmania (STT) PTPZ titles on public land which the Planning Authority is required to zone as Rural.

It is further illustrated in Map 6 which again shows the extensive use of the Rural Zone in the Southern Midlands Draft Zone Map along the slopes of the Central Plateau with no use of Rural Zone across the municipality boundary in Northern Midlands apart from one STT PTPZ title on public land.

The blanket application of the Agriculture Zone across nearly all titles zoned Rural Resource in NMIPS 2013 is in stark contrast to the approach taken in other municipalities. The *Decision Tree and Guidelines for Mapping the Agriculture and Rural Zones - 20 April 2018* prepared by AK Consultants for the Southern Councils (including Southern Midlands and Central Highlands), and used by those and many other Councils, has resulted in a relatively consistent use of these two zones in those municipalities. The same consultants were engaged by Meander Valley to inform the use of Rural and Agriculture Zones in their Draft Zone Map.