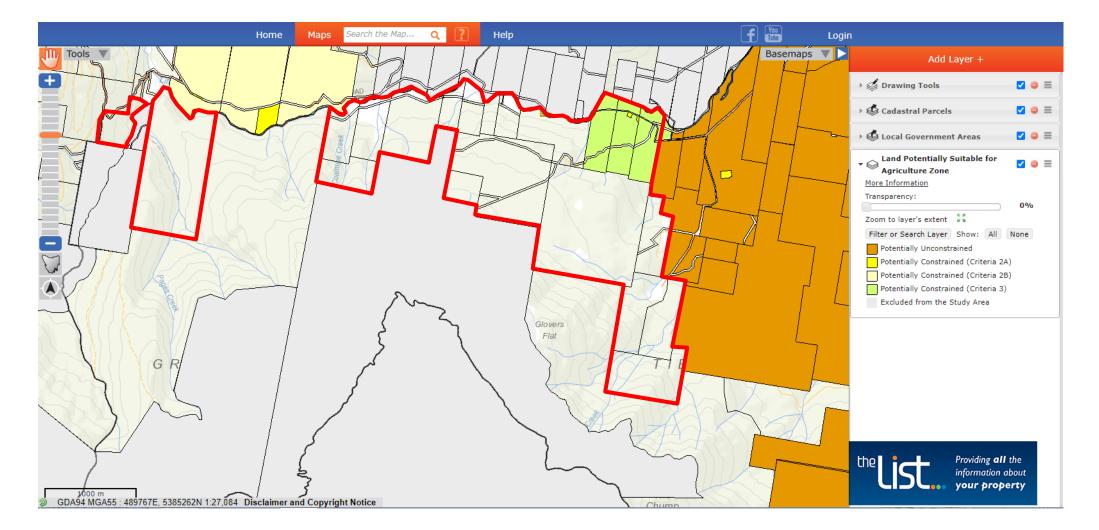

Map 1 shows the 'Land Potentially Suitable for Agriculture' layer (ALMP Mapping Layer 2) at Liffey to illustrate some the titles (red border) that are the subject of this representation, and Map 2 shows the equivalent Draft Zone Map from the Northern Midlands Draft LPS.

### Map 1 - ListMap 'Land Potentially Suitable for Agriculture' layer at Liffey

Map 3 – ListMap 'Potential Agricultural Land Initial Analysis' Layer at Liffey