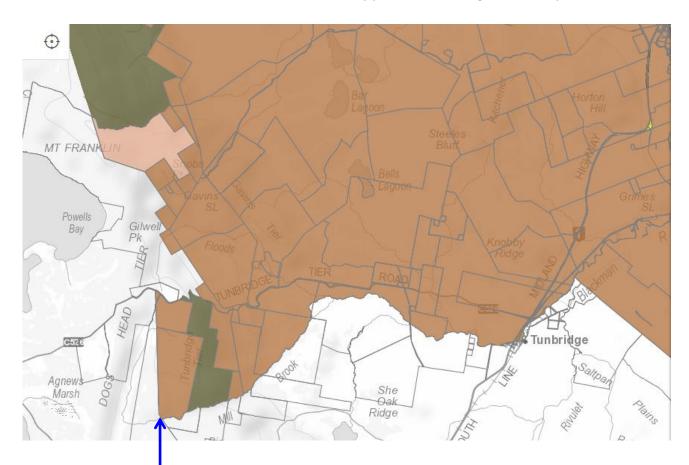

It is further illustrated in Map 6 which again shows the extensive use of the Rural Zone in the Southern Midlands Draft Zone Map along the slopes of the Central Plateau with no use of Rural Zone across the municipality boundary in Northern Midlands apart from one STT PTPZ title on public land.

# Map 6 – Comparison of zone application between Northern Midlands Draft LPS and Southern Midlands Draft LPS in adjoining areas at the same scale

Northern Midlands Draft LPS – Rural Zone not used on any private titles along western slopes

Southern Midlands Draft LPS – Note the widespread use of Rural Zone along the western slopes, all on private land