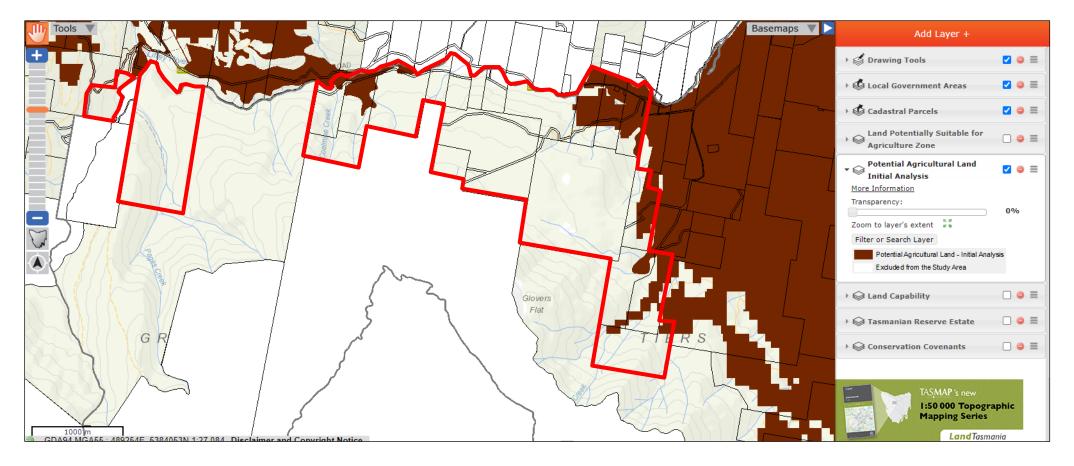

All 185 titles not identified in the 'Land Potentially Suitable for Agriculture Zone' layer were analysed by the ALMP during Steps 1-4 of the their methodology which produced the 'Potential Agricultural Land Initial Analysis' Layer (see Map 3) and this is confirmed in the Agricultural Land Mapping Project – Background Report – May 2017 on Page 7 under '2.2.1 Step 1 – Definition of study area'.

The Background Report adds on the bottom of p 11

The mapping produced through Steps 1 to 4 created the Potential Agricultural Land Initial Analysis mapping layer (Mapping Layer 1) ...

which confirms that all 185 titles were analysed during Steps 1 to 4 of the methodology.

### Map 1 - ListMap 'Land Potentially Suitable for Agriculture' layer at Liffey

Map 3 – ListMap 'Potential Agricultural Land Initial Analysis' Layer at Liffey