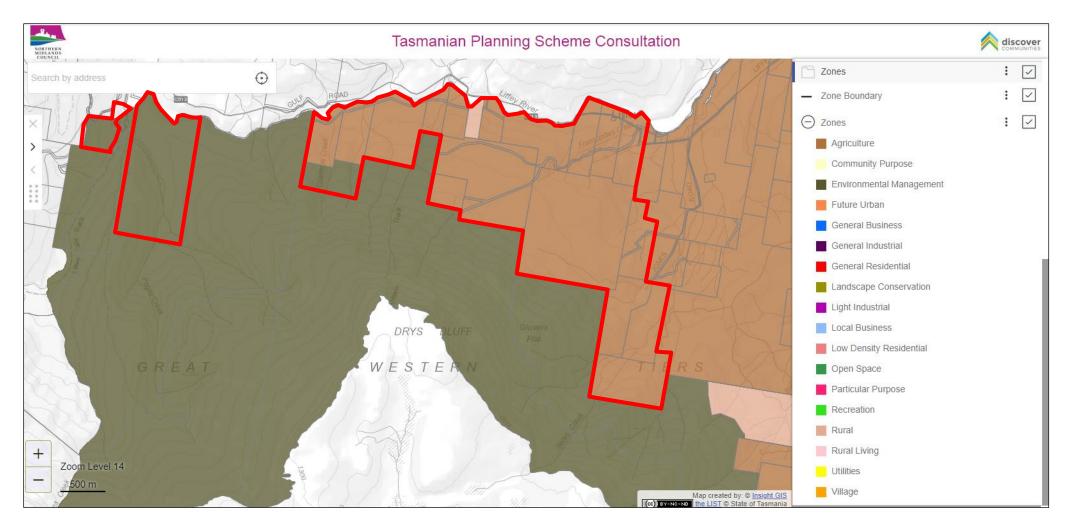

Map 1 shows the 'Land Potentially Suitable for Agriculture' layer (ALMP Mapping Layer 2) at Liffey to illustrate some the titles (red border) that are the subject of this representation, and Map 2 shows the equivalent Draft Zone Map from the Northern Midlands Draft LPS.