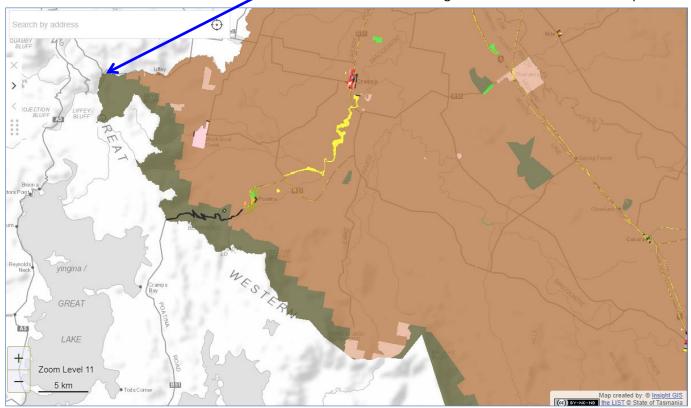

This is illustrated in Map 5 which shows the extensive use of the Rural Zone along the Great Western Tiers escarpment in the adjoining Meander Valley Zone Map and no use of the Rural Zone along the Great Western Tiers escarpment in the Northern Midlands Draft Zone Map, apart from four Sustainable Timber Tasmania (STT) PTPZ titles on public land which the Planning Authority is required to zone as Rural.

# Map 5 – Comparison of zone application between Meander Valley LPS and Northern Midlands Draft LPS in adjoining areas at the same scale

**Meander Valley LPS** – Note the extensive use of Rural Zone along the Great Western Tiers escarpment

Northern Midlands Draft LPS - Note the minimal use Rural Zone along the Great Western Tiers escarpment

Page 14 of 32