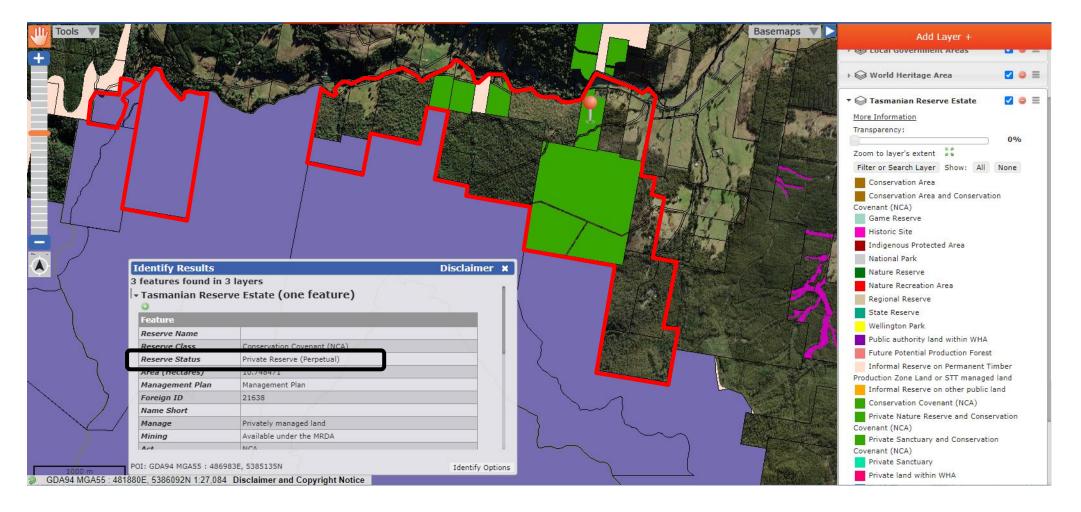

#### Map 8 – ListMap satellite image with 'World Heritage Area' Layer overlaying 'Tasmanian Reserve Estate' Layer at Liffey

Pop-up window shows that covenanted land has a Reserve Status of Private Reserve for the purposes of the Tasmanian Reserve Estate under the Regional Forestry Agreement as well as Australia's National Reserve System. This applies to all perpetual conservation covenants.

All covenanted land has a Reserve Status of Private Reserve for the purposes of the Tasmanian Reserve Estate under the Regional Forestry Agreement (see Map 8) as well as Australia's National Reserve System. This applies to all perpetual conservation covenants.