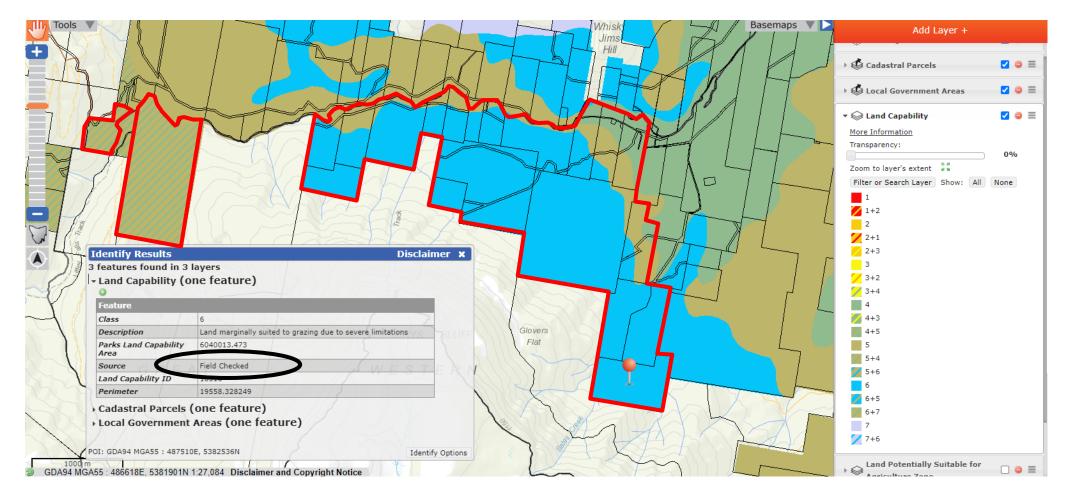

Map 4 shows the 'Land Capability' Layer at Liffey where most of the titles are fully or mostly covered by Land Capability Class 6. According to the Land Capability Handbook 2<sup>nd</sup> Edition (Grose, 1999) Class 6 is:

Land marginally suitable for grazing because of severe limitations. <u>This land has</u> low productivity, high risk of erosion, low natural fertility or other <u>limitations that severely</u> <u>restrict agricultural use</u>. This land should be retained under its natural vegetation cover.

181 (97.8 %) of the 185 titles contain Class 6 land and 20 (10.8 %) of the 185 titles contain Class 7 land which is:

*Land with very severe to extreme limitations which make it unsuitable for agricultural use.* 

The 'Land Capability' classification for all of these titles by DPIPWE is based on field analysis as shown in the pop-up window for Title Ref 209745/1 at 240 Jones Road, Liffey in Map 4.

#### Map 4 – ListMap 'Land Capability' Layer at Liffey