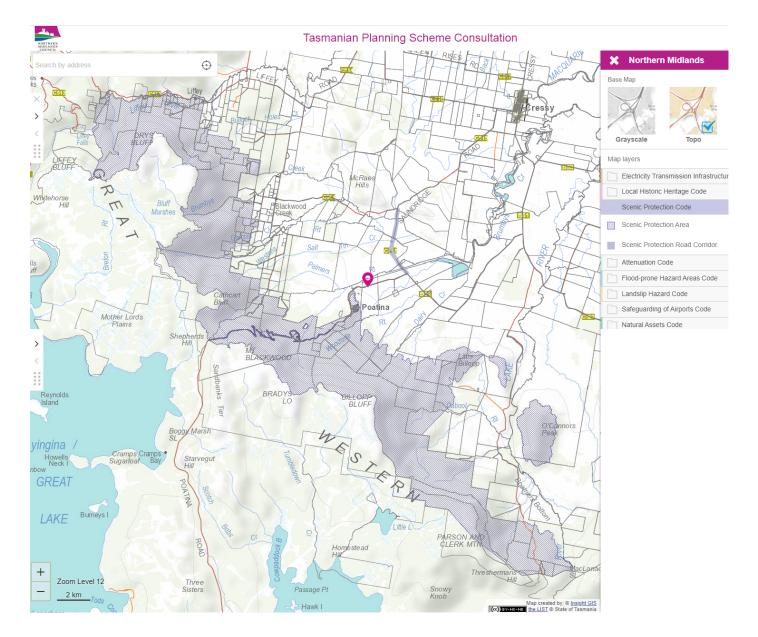

### Map 7 – Scenic Protection Area overlay from Northern Midlands Draft LPS at Liffey

## Map 10 – Scenic Protection Code overlays from Northern Midlands Draft LPS for the Great Western Tiers

The Great Western Tiers Scenic Protection Area covers the Great Western Tiers escarpment from Liffey Falls to Parson and Clerk Mountain opposite Campbell Town, the extent of the WHA in the Northern Midlands municipality. It includes both the WHA land and adjoining private titles on the lower slopes.