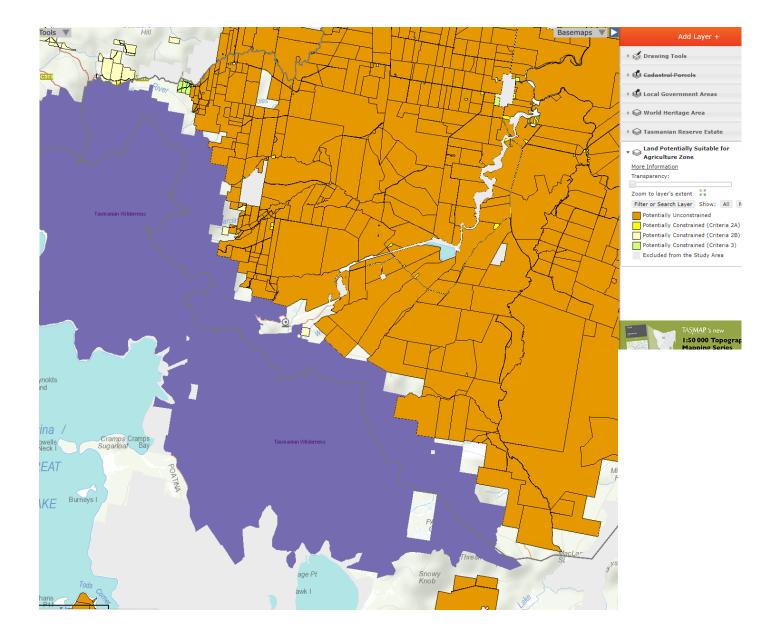

Map 1 shows the 'Land Potentially Suitable for Agriculture' layer (ALMP Mapping Layer 2) at Liffey to illustrate some the titles (red border) that are the subject of this representation, and Map 2 shows the equivalent Draft Zone Map from the Northern Midlands Draft LPS.

### Map 1 - ListMap 'Land Potentially Suitable for Agriculture' layer at Liffey

Map 3 – ListMap 'Potential Agricultural Land Initial Analysis' Layer at Liffey