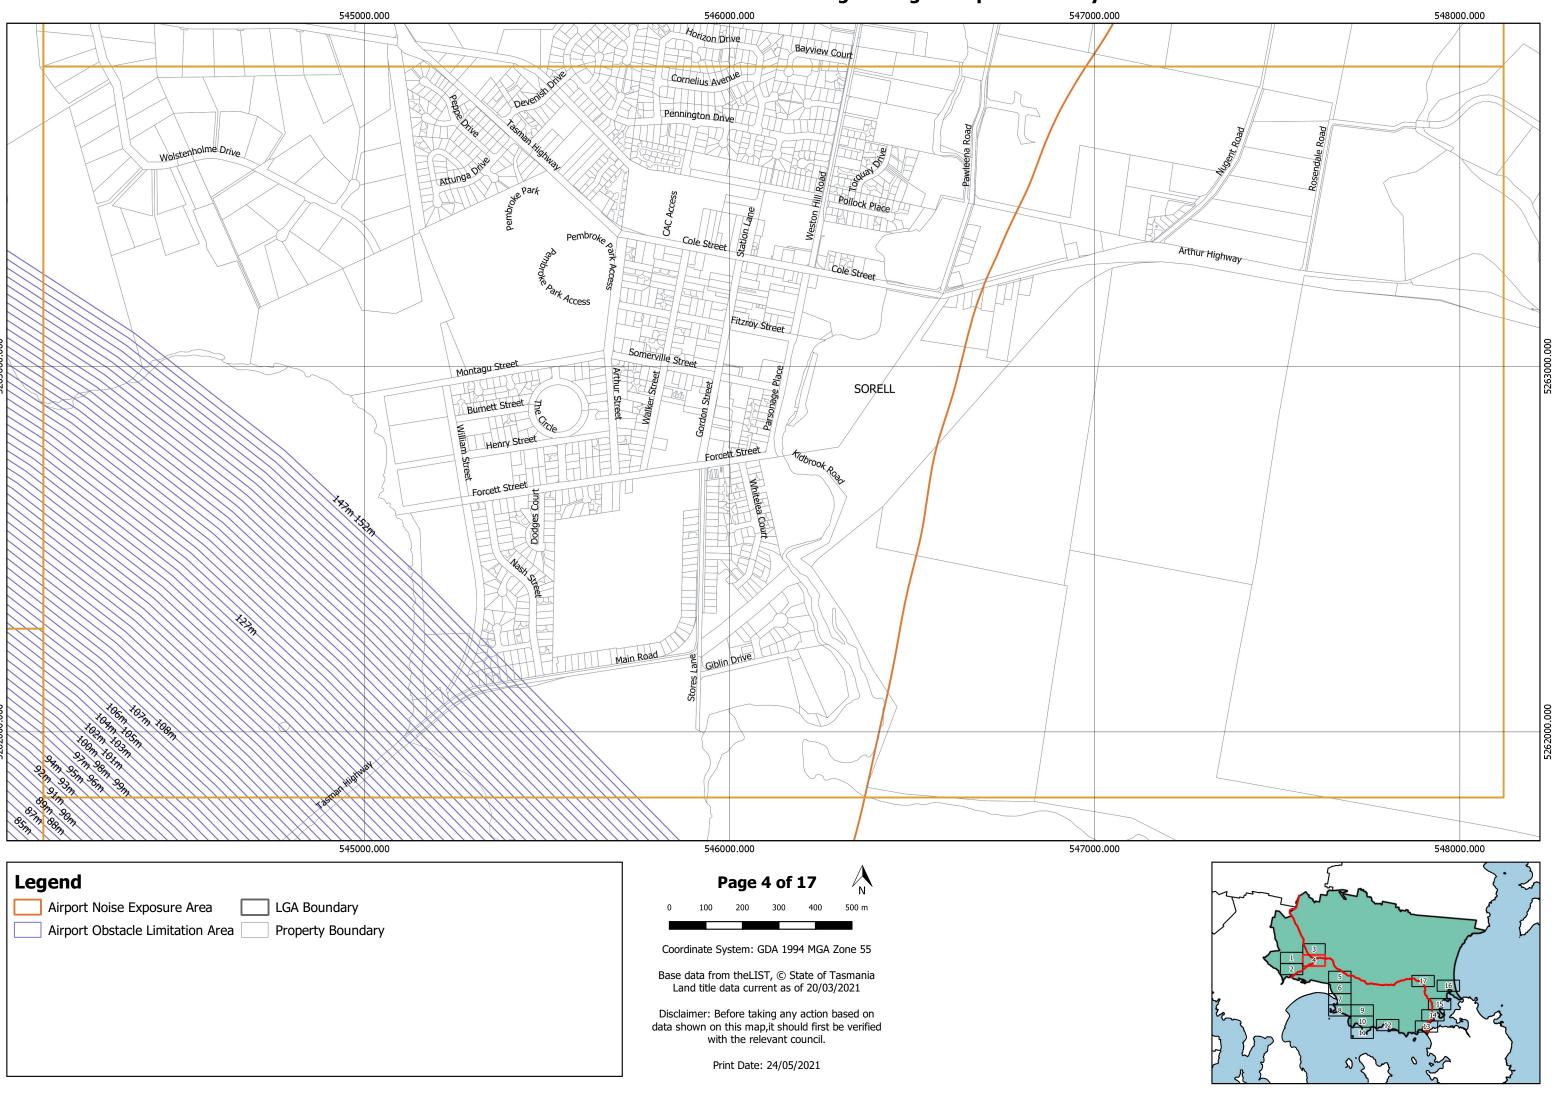

rts Overlay

Print Date: 24/05/2021





5261000.000

## 546000.000 547000.000 545000.000 Bridges Road ORIELTON PENNA "Eston Hill Road Brinktop Road 5265000.000 SORELL lie Drive Road Yallex View $\Box$ Gatehouse Drive 5264000.000 Shark Point Road Ē Horizon Drive Cornelius Avenue 545000.000 546000.000 547000.000 Legend Page 3 of 17 Airport Noise Exposure Area LGA Boundary 500 m 20 300 400 Airport Obstacle Limitation Area Property Boundary Coordinate System: GDA 1994 MGA Zone 55 Base data from theLIST, © State of Tasmania Land title data current as of 20/03/2021 Disclaimer: Before taking any action based on data shown on this map,it should first be verified with the relevant council.

#### Sorell Council Local Provisions Schedule - Safeguarding of Airports Overlay

Print Date: 24/05/2021





Sorell Council Local Provisions Schedule - Safeguarding of Airports Overlay







#### 551000.000 550000.000 549000.000 8 5255000. Eighth Avenue Pargonee Street Tiger Head Road Webb Street Kannah 35 Mongana Street Hindian Stree Elise Drive DODGES FERRY Cootamundra Court Street Wattle Road Gully Road 5254000.000 Lateena Street Bally Park Road Areet A Carlton Beach Road B 5253000.000 549000.000 550000.000 551000.000 Legend Page 8 of 17 Airport Noise Exposure Area LGA Boundary 500 m 300 400 Airport Obstacle Limitation Area Property Boundary Coordinate System: GDA 1994 MGA Zone 55 Base data from theLIST, © State of Tasmania Land title data current as of 20/03/2021 Disclaimer: Before taking any action based on data shown on this map,it should first be verified with the relevant council.

###