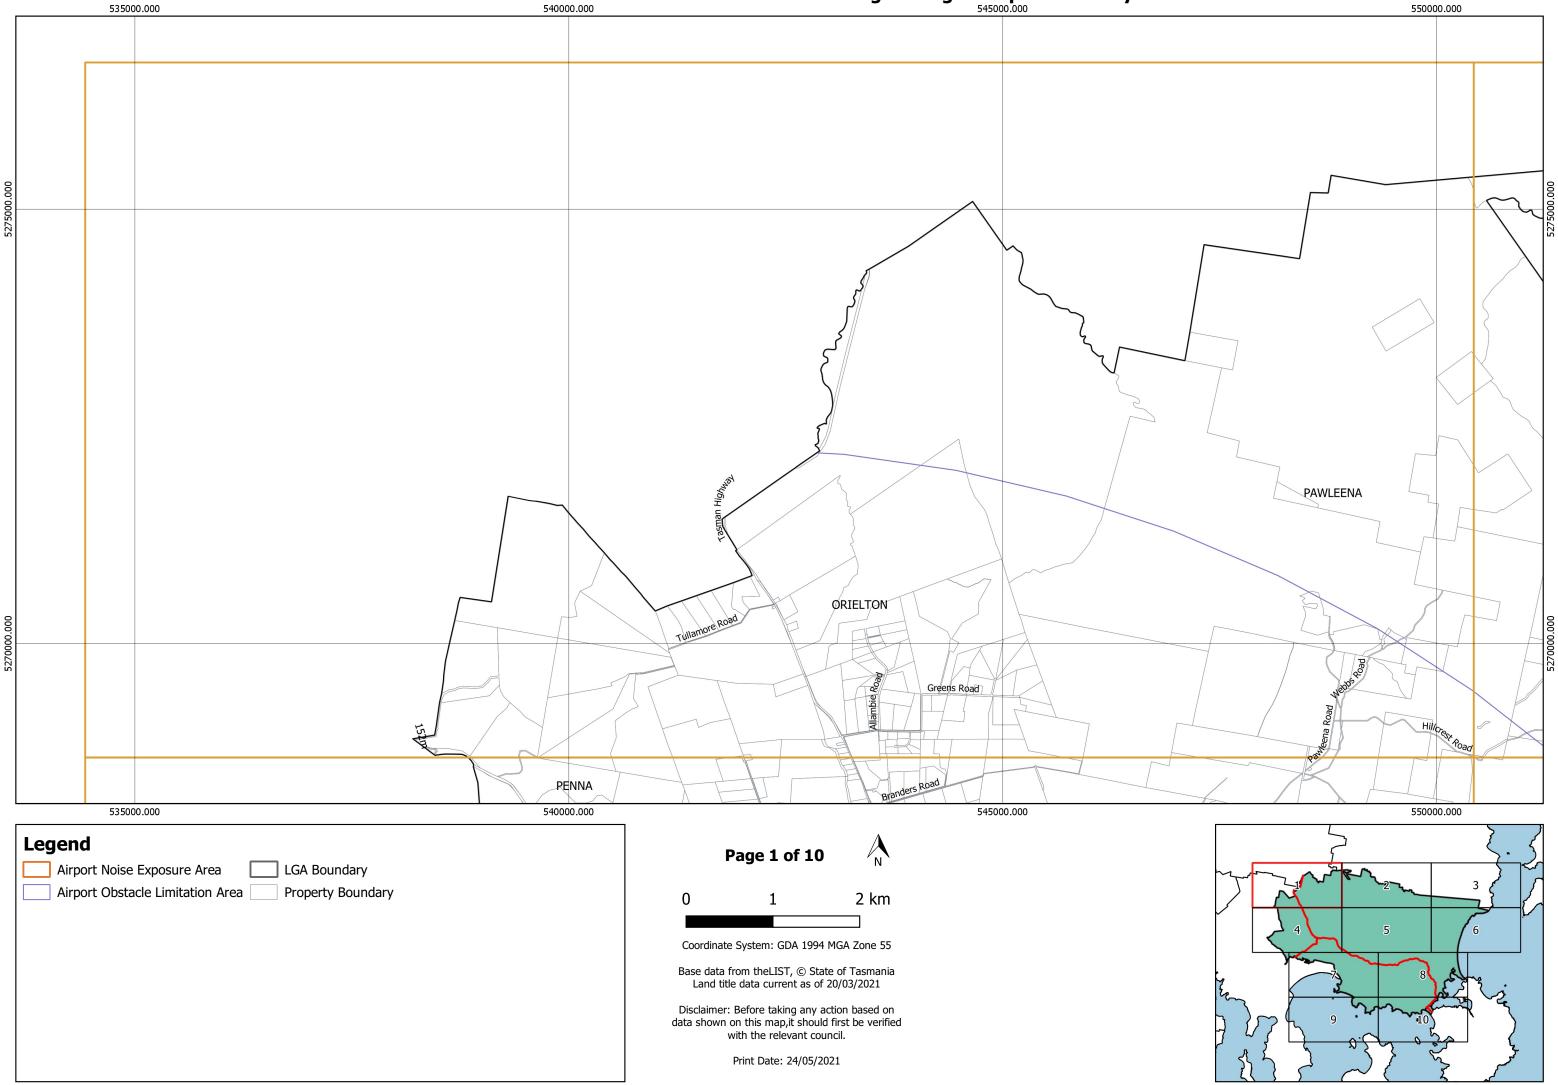

| 5800 | 000.000 |      |                      |    |             |
|------|---------|------|----------------------|----|-------------|
|      |         |      |                      |    |             |
|      |         |      |                      | 7  |             |
|      |         |      |                      |    |             |
|      |         |      |                      |    |             |
|      |         |      |                      |    | 000         |
|      |         |      |                      |    | 5275000.000 |
|      |         |      |                      |    |             |
|      |         |      |                      |    |             |
|      |         |      |                      |    |             |
|      |         |      |