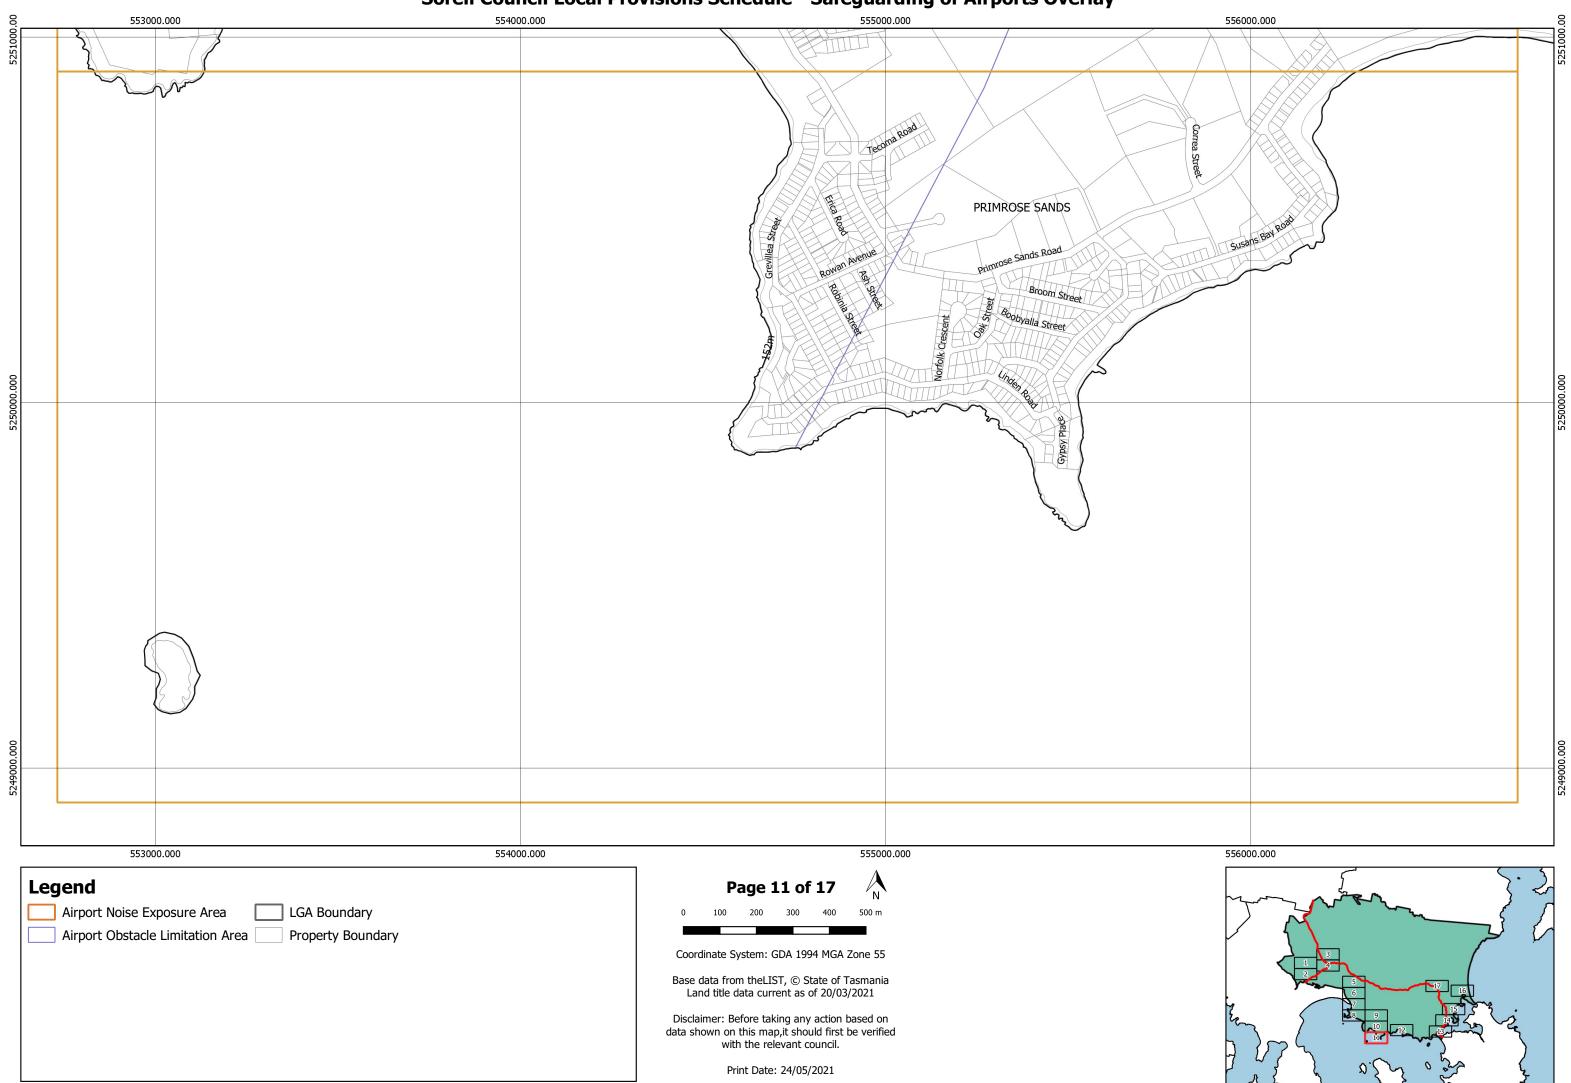

t Kannah 35 Mongana Street Hindian Stree Elise Drive DODGES FERRY Cootamundra Court Street Wattle Road Gully Road 5254000.000 Lateena Street Bally Park Road Areet A Carlton Beach Road B 5253000.000 549000.000 550000.000 551000.000 Legend Page 8 of 17 Airport Noise Exposure Area LGA Boundary 500 m 300 400 Airport Obstacle Limitation Area Property Boundary Coordinate System: GDA 1994 MGA Zone 55 Base data from theLIST, © State of Tasmania Land title data current as of 20/03/2021 Disclaimer: Before taking any action based on data shown on this map,it should first be verified with the relevant council.

#### Sorell Council Local Provisions Schedule - Safeguarding of Airports Overlay

Print Date: 24/05/2021











Sorell Council Local Provisions Schedule - Safeguarding of Airports Overlay







Sorell Council Local Provisions Schedule - Safeguarding of Airports Overlay