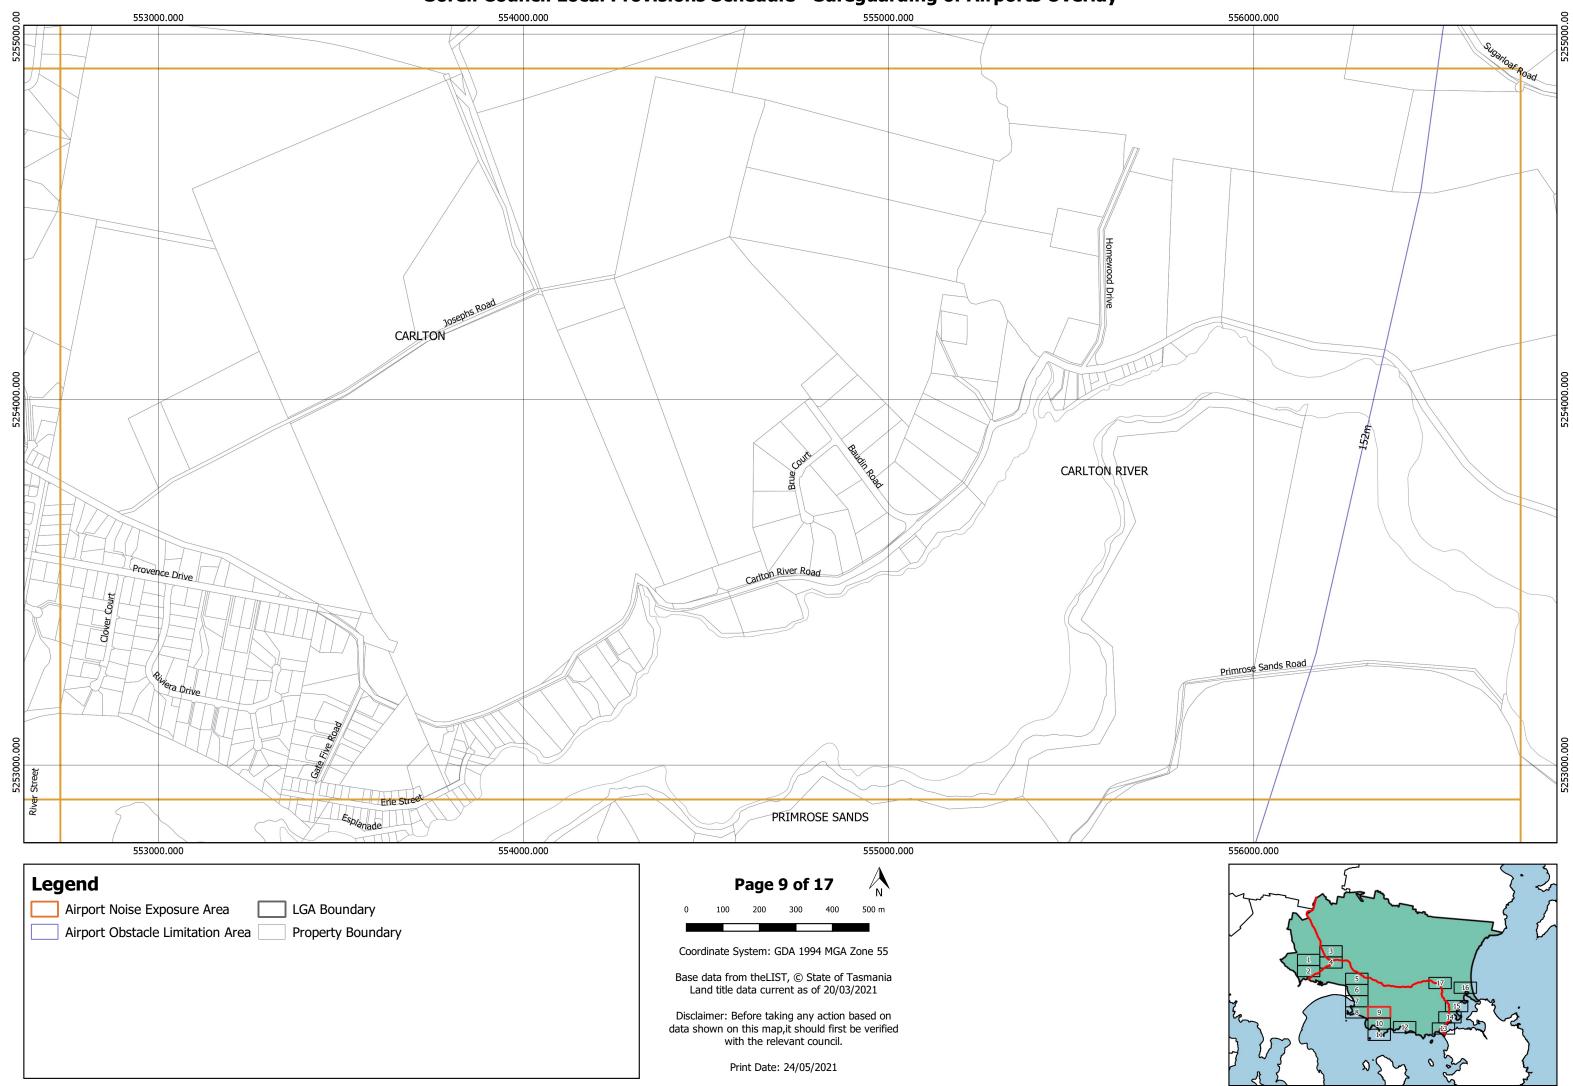

00 549000.000 8 5255000. Eighth Avenue Pargonee Street Tiger Head Road Webb Street Kannah 35 Mongana Street Hindian Stree Elise Drive DODGES FERRY Cootamundra Court Street Wattle Road Gully Road 5254000.000 Lateena Street Bally Park Road Areet A Carlton Beach Road B 5253000.000 549000.000 550000.000 551000.000 Legend Page 8 of 17 Airport Noise Exposure Area LGA Boundary 500 m 300 400 Airport Obstacle Limitation Area Property Boundary Coordinate System: GDA 1994 MGA Zone 55 Base data from theLIST, © State of Tasmania Land title data current as of 20/03/2021 Disclaimer: Before taking any action based on data shown on this map,it should first be verified with the relevant council.

#### Sorell Council Local Provisions Schedule - Safeguarding of Airports Overlay

Print Date: 24/05/2021











Sorell Council Local Provisions Schedule - Safeguarding of Airports Overlay







Sorell Council Local Provisions Schedule - Safeguarding of Airports Overlay