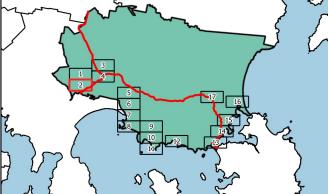

## 546000.000 547000.000 545000.000 Bridges Road ORIELTON PENNA "Eston Hill Road Brinktop Road 5265000.000 SORELL lie Drive Road Yallex View $\Box$ Gatehouse Drive 5264000.000 Shark Point Road Ē Horizon Drive Cornelius Avenue 545000.000 546000.000 547000.000 Legend Page 3 of 17 Airport Noise Exposure Area LGA Boundary 500 m 20 300 400 Airport Obstacle Limitation Area Property Boundary Coordinate System: GDA 1994 MGA Zone 55 Base data from theLIST, © State of Tasmania Land title data current as of 20/03/2021 Disclaimer: Before taking any action based on data shown on this map,it should first be verified with the relevant council.