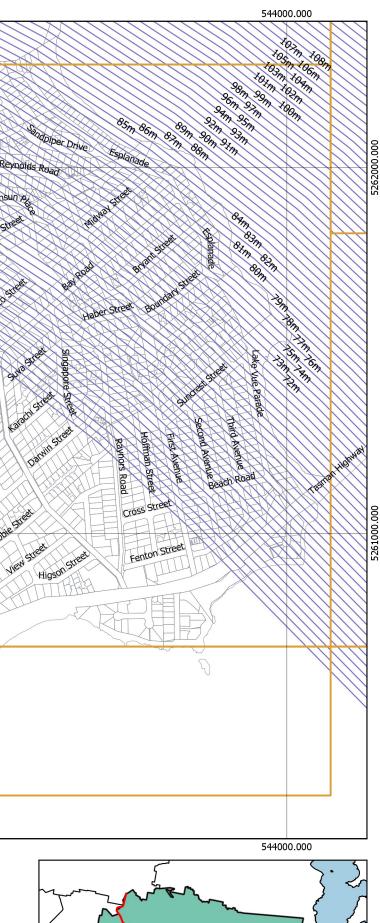

# 542000.000 543000.000 541000.000 70m 71m 68m 69m 66m 67m 57m 55m 56m 64m 65m 3m 54m 62m 63m 5262000.000 60m 61m 2n PENNA 50m 51m Shark Point 50 5261000.000 541000.000 542000.000 543000.000 Legend Page 2 of 17 Airport Noise Exposure Area LGA Boundary 400 500 m 300 Property Boundary Airport Obstacle Limitation Area Coordinate System: GDA 1994 MGA Zone 55 Base data from theLIST, © State of Tasmania Land title data current as of 20/03/2021 Disclaimer: Before taking any action based on data shown on this map, it should first be verified with the relevant council.