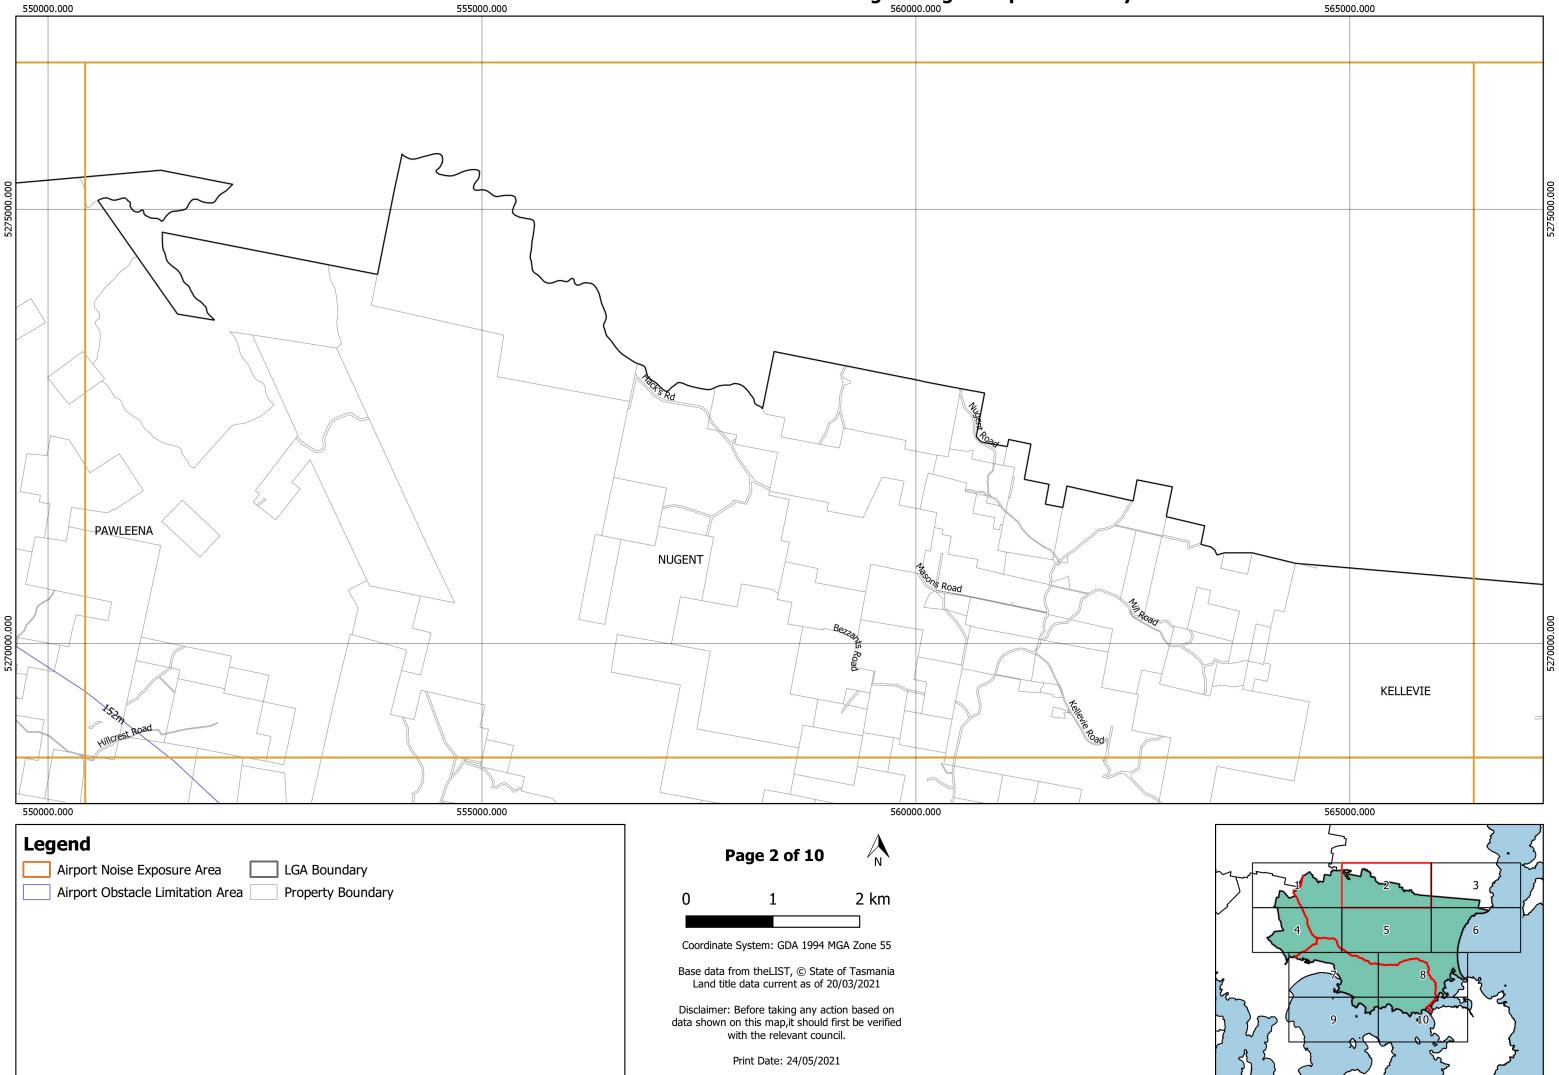

| 5800 | 000.000 |      |                      |    |             |
|------|---------|------|----------------------|----|-------------|
|      |         |      |                      |    |             |
|      |         |      |                      | 7  |             |
|      |         |      |                      |    |             |
|      |         |      |                      |    |             |
|      |         |      |                      |    | 000         |
|      |         |      |                      |    | 5275000.000 |
|      |         |      |                      |    |             |
|      |         |      |                      |    |             |
|      |         |      |                      |    |             |
|      |         |      |                      |