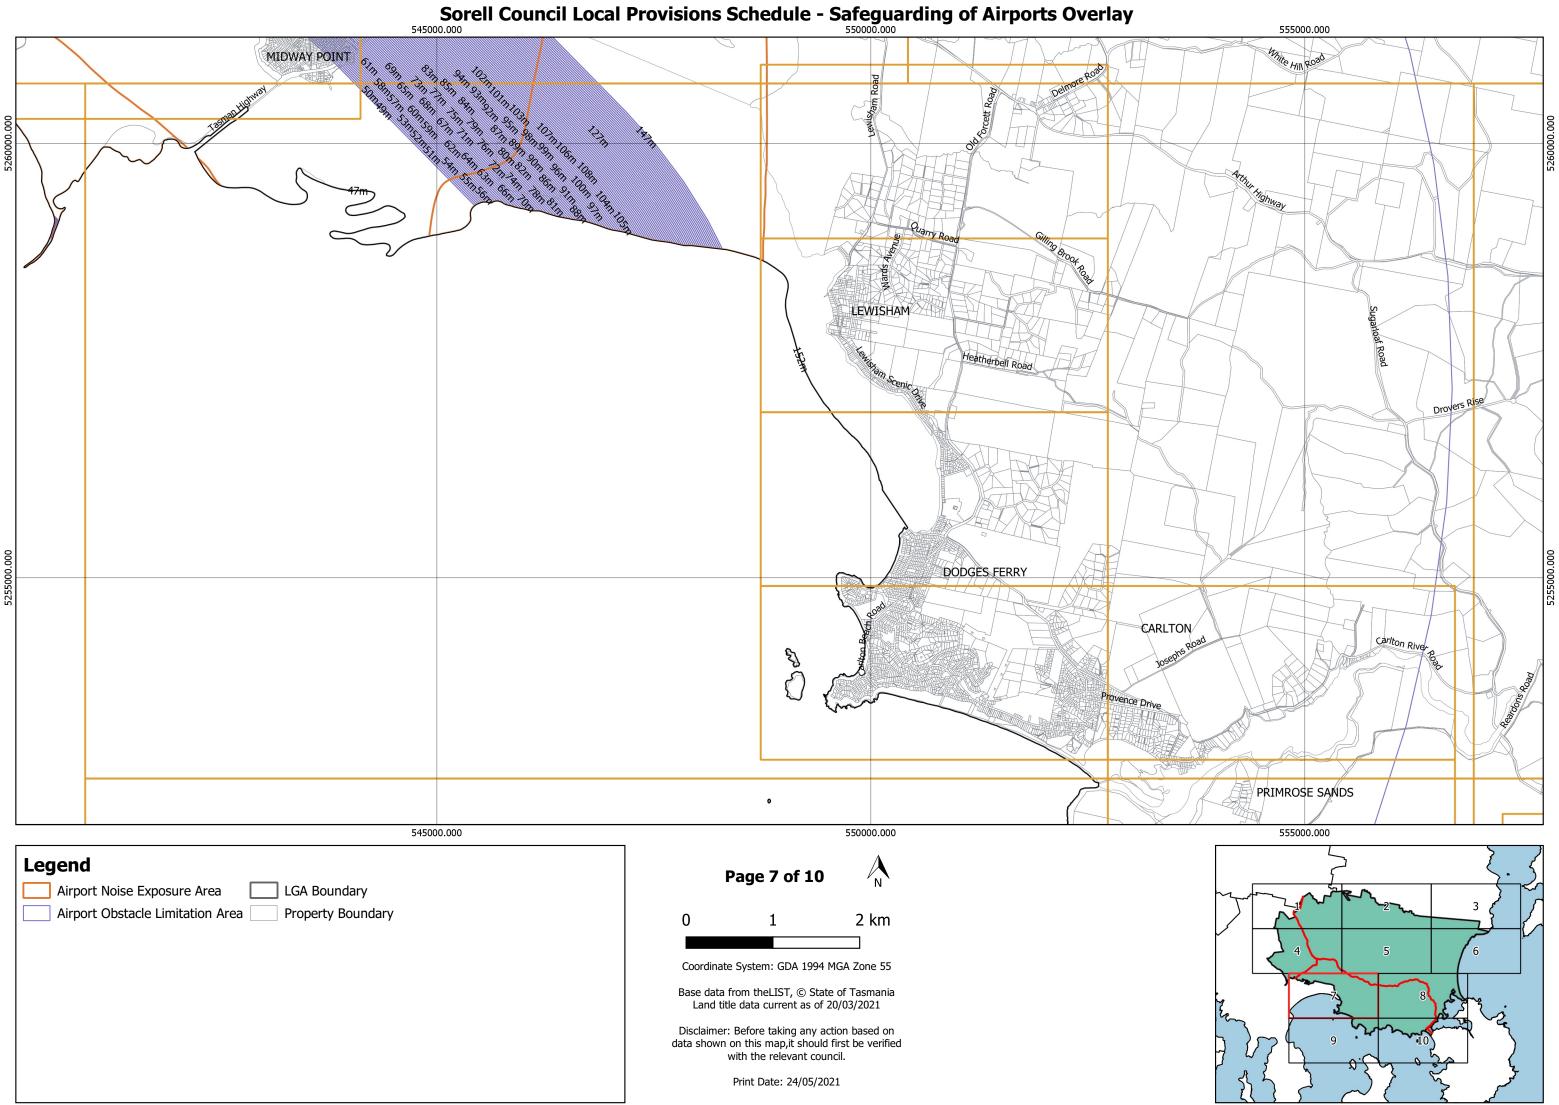

|    |             |
|      |         |      |                      |    |             |
|      |         |      |                      |    |             |
|      |         |      |                      |    |             |
|      |         |      |                      |    | 5270000.000 |
|      |         |      |                      |    | 52700       |
|      |         |      |                      |    |             |
|      |         |      |                      |    |             |
|      |         |      |                      |    |             |
| 5800 | 000.000 |      |                      | 1  |             |
|      | L       | 2    |                      | ξ. | 5           |
| have |         | TR M | <b>h</b> an <b>(</b> | 3  | $\sim$      |

















Sorell Council Local Provisions Schedule - Safeguarding of Airports Overlay



# 542000.000 543000.000 541000.000 70m 71m 68m 69m 66m 67m 57m 55m 56m 64m 65m 3m 54m 62m 63m 5262000.000 60m 61m 2n PENNA 50m 51m Shark Point 50 5261000.000 541000.000 542000.000 543000.000 Legend Page 2 of 17 Airport Noise Exposure Area LGA Boundary 400 500 m 300 Property Boundary Airport Obstacle Limitation Area Coordinate System: GDA 1994 MGA Zone 55 Base data from theLIST, © State of Tasmania Land title data current as of 20/03/2021 Disclaimer: Before taking any action based on data shown on this map, it should first be verified with the relevant council.

## Sorell Council Local Provisions Schedule - Safeguarding of Airports Overlay

Print Date: 24/05/2021





5261000.000

## 546000.000 547000.000