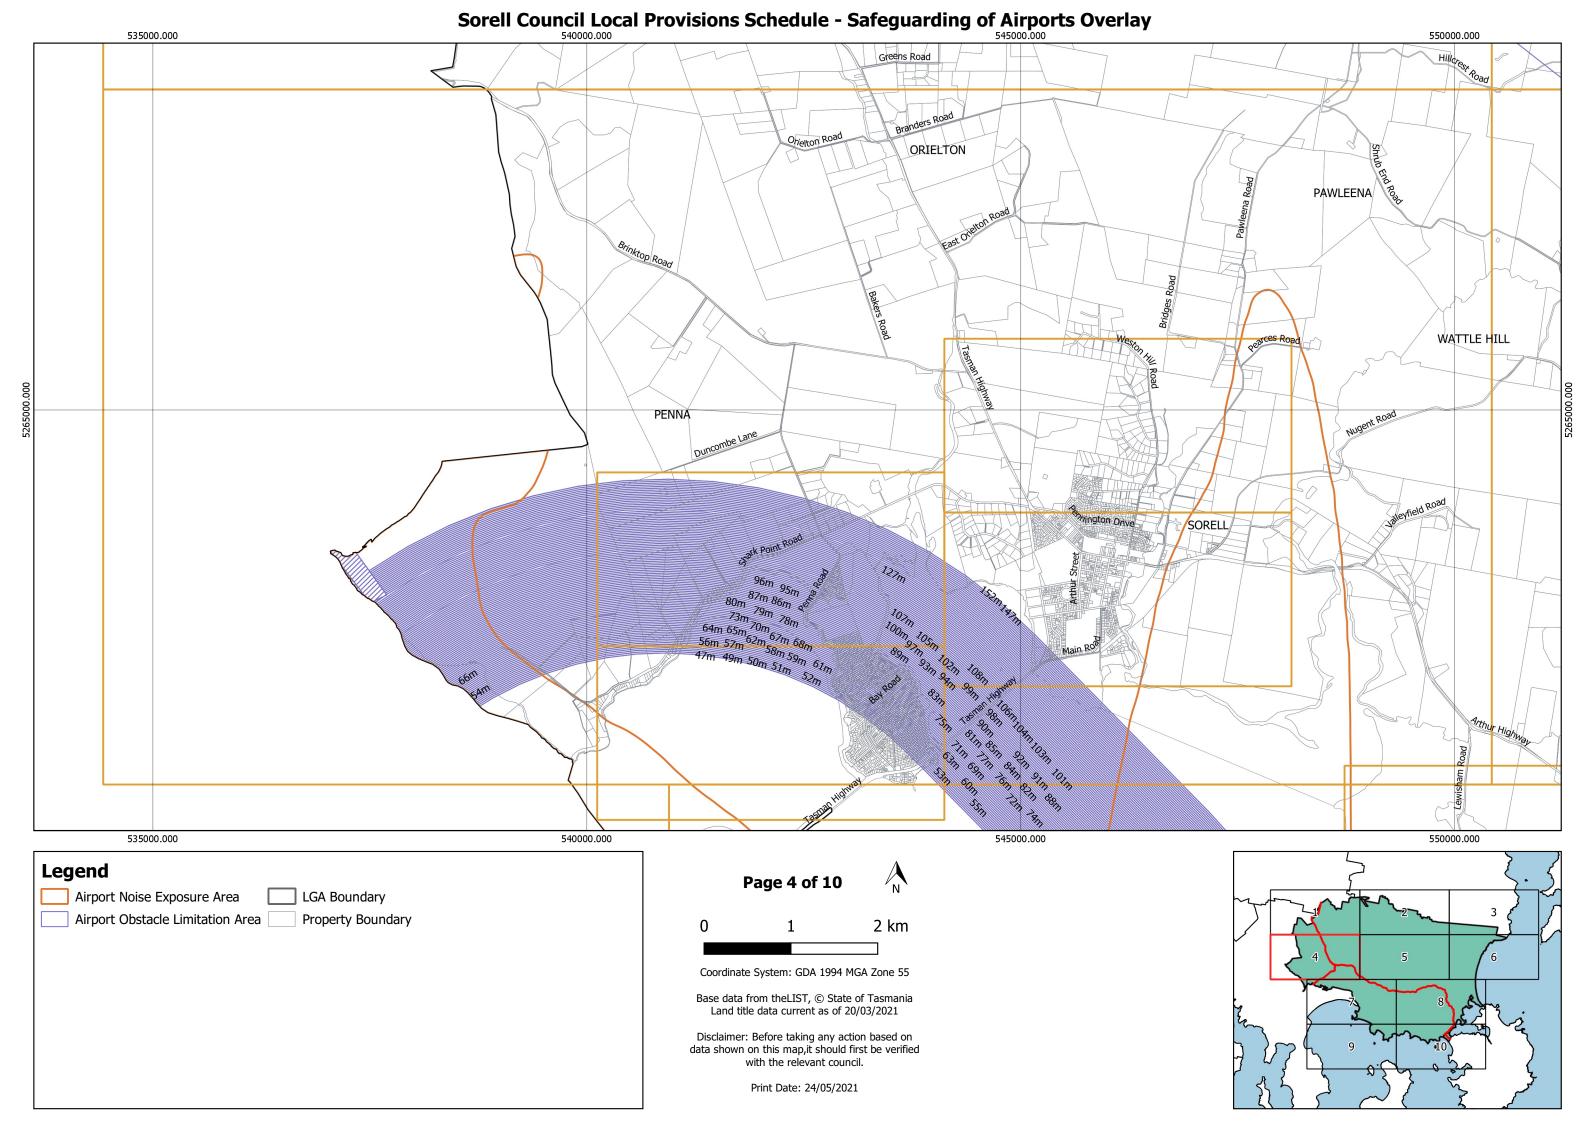

## 546000.000 547000.000 545000.000 Bridges Road ORIELTON PENNA "Eston Hill Road Brinktop Road 5265000.000 SORELL lie Drive Road Yallex View $\Box$ Gatehouse Drive 5264000.000 Shark Point Road Ē Horizon Drive Cornelius Avenue 545000.000 546000.000 547000.000 Legend Page 3 of 17 Airport Noise Exposure Area LGA Boundary 500 m 20 300 400 Airport Obstacle Limitation Area Property Boundary Coordinate System: GDA 1994 MGA Zone 55 Base data from theLIST, © State of Tasmania Land title data current as of 20/03/2021 Disclaimer: Before taking any action based on data shown on this map,it should first be verified with the relevant council.