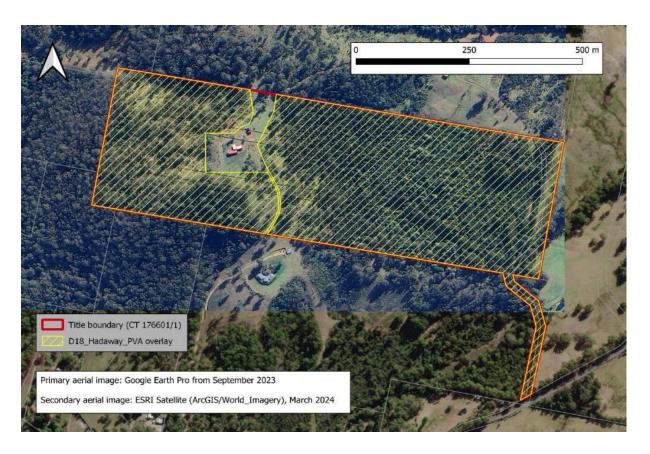

Response to the submission received from Jennifer Hadaway in relation to application of the Priority Vegetation Area overlay to land at 283 Kent Beach Road, Dover (FR 176601/1). A link to the submission published on the Commission website is included below:

As a result of this site visit the Planning Authority recommended a further adjustment to the Priority Vegetation Area overlay as it relates to the property, described below. The extent of the recommended PVA overlay excludes areas as follows:

• The fenced area immediately surrounding the dwelling (the house paddock),

- A regularly mown area immediately surrounding the house paddock, the outbuilding and the associated trafficable areas,
- The area of the wastewater absorption trenches to the south of the house paddock,
- The BAL-12.5 HMA specified under the BHMP for the property, and

The ridgeline running north from the built infrastructure to the property boundary, which is assessed as currently more closely fitting the definition of cleared agricultural land (FAG) than GCL.

If you would like to discuss this matter further, please do not hesitate to contact Rong Zheng direct on 6264 9467.