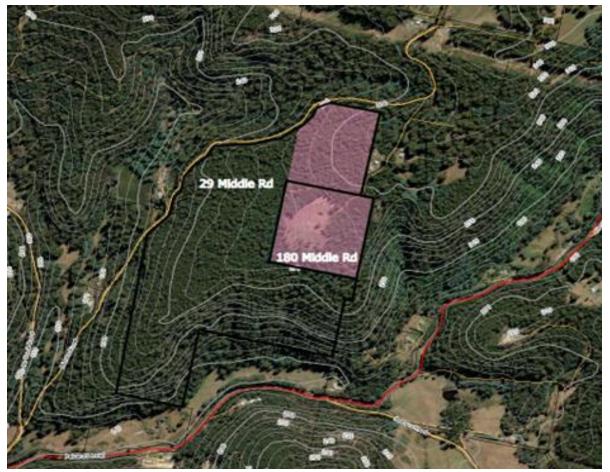

Notwithstanding if the TPC were to consider an alternative zoning appropriate to consider then application of the Rural Living (Area D) Zone to the area indicated in the figure below, noting however that this zoning would provide the potential for application for 1 lot subdivision of 29 Middle Road, and subsequently if subdivision were approved, potentially a second dwelling on the land, noting that subdivision and or development of the land would of course be subject to complying with the zone and code controls applicable.

Figure 1 Zoning diagram (Rural Living (Area D) Zone) with 10m contours, cadastral parcels, road centrelines and ESRI imagery from www.thelist.tas.gov.au © the State of Tasmania

If you would like to discuss this matter further, please do not hesitate to contact Rong Zheng direct on 6264 9467.