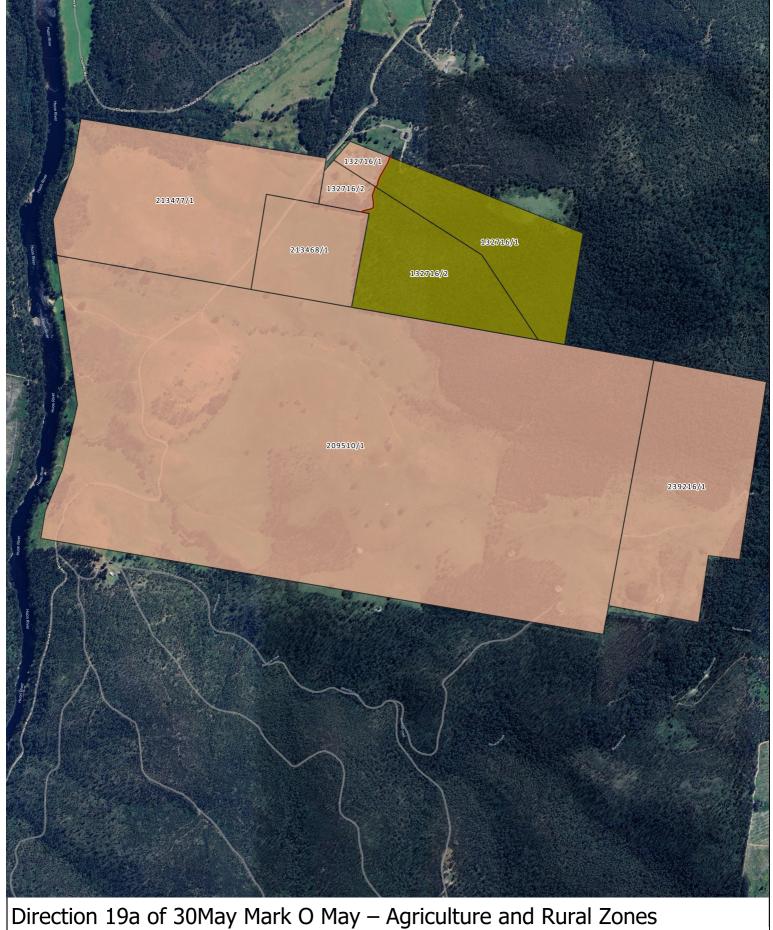

In relation to representations 382 and 384 (land at Judbury and Lonnavale):

• a diagram showing the planning authority's recommended application of the Rural Zone, Agriculture Zone, Landscape Conservation Zone and the Priority Vegetation Area overlay to that land identified in representations 382 and 384.

The diagram is to be prepared in consultation with representor 382 and 384, Mark O'May.

## Response

A diagram showing the planning authority's recommended application of the Rural Zone, Agriculture Zone, Landscape Conservation Zone and the Priority Vegetation Area overlay was prepared by Planning Authority's consultants of Planning expert, Environmental Consultant and Agricultural Consultant. A site inspection was also conducted with the landowner on 26th September 2023. The diagram is attached.