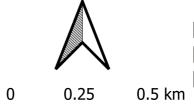

In relation to representations 382 and 384 (land at Judbury and Lonnavale):

• a diagram showing the planning authority's recommended application of the Rural Zone, Agriculture Zone, Landscape Conservation Zone and the Priority Vegetation Area overlay to that land identified in representations 382 and 384.

The diagram is to be prepared in consultation with representor 382 and 384, Mark O'May.

## Response

A diagram showing the planning authority's recommended application of the Rural Zone, Agriculture Zone, Landscape Conservation Zone and the Priority Vegetation Area overlay was prepared by Planning Authority's consultants of Planning expert, Environmental Consultant and Agricultural Consultant. A site inspection was also conducted with the landowner on 26th September 2023. The diagram is attached.

If you would like to discuss this matter further, please do not hesitate to contact Rong Zheng direct on 6264 9467.

Kind Regards

**RONG ZHENG** 

PROJECT MANAGER - STRATEGIC LAND USE

Legend Agriculture Zone Landscape Conservation Zone Rural Zone

Basedata from the LIST © State of Tasmania Print Date: 4/12/23. Datum: GDA94/MGA Zone 55 Prepared by: Insight GIS.com.au

Plan 2 - Direction 19b of 30May Mark O May – Agriculture, Rural and Landscape Conservation Zones