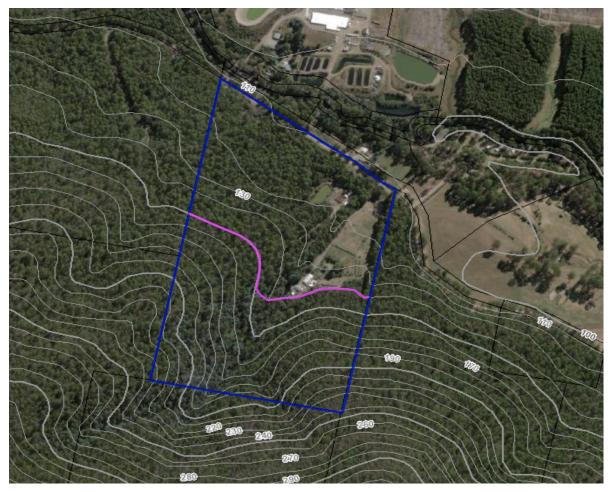

## Response

During the hearing process it was determined that the abovementioned title could appropriately be split zoned due to the area of cleared land and the adjacent land on Lonnavale Road to the south being zoned Rural.

The location of the recommended split zone is shown below. It follows the 150 m contour and joins up to the 140 m contour in pink. The exact boundary to be confirmed with the GIS expert.

Regarding the trails associated with the operating Sled Dogs Tasmania, passive recreation is a no permit required use class within the Rural Zone, with tourist operation a discretionary use class within this zone. The landowner was contacted by email on 15 December 2023. The proposal of the split-zoning was based on the consultation with the landowner of FR 242407/1.

*Figure 1* Title boundaries shown with pink outline and approximate split zone location shown with blue outline.

If you would like to discuss this matter further, please do not hesitate to contact Rong Zheng direct on 6264 9467.