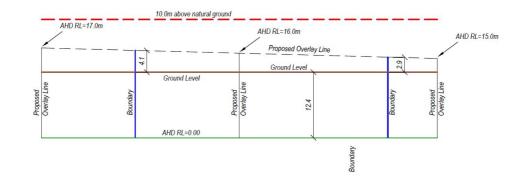

A section is also included for Lot 1, 8 Cherokee Drive.

These sections are included as Figures 1 and 2 below and show only minor intrusions to Lots 66 and 67 but a significant intrusion on the development potential of Lot 1.

Figure 1 – Section along the common boundary of Lots 66 and 67, Nos. 37 and 39 Cherokee Drive (Source: Rogerson & Birch Surveyors)

Figure 2 – Section through Lot 1, 8 Cherokee Drive (Source: Rogerson & Birch Surveyors)

Figure 2 shows that the draft amendment would apply a residual height of between 2.9m and 4.1m above existing ground level through the area of the section line on Lot 1. I also note that the overlay line, extended to the boundary with the Cherokee Drive road reservation would be approximately 4.1m above existing ground level.

The draft amendment however will have a significant impact on Lot 1, 8 Cherokee Drive located at the western end of the aerodrome's taxi way. The effect would be an acceptable solution limit that would restrict development to as low as 2.9m above existing ground level.

Given that the land is generally flat, from Rogerson & Birch's section (Figure 2 above) I interpret that the acceptable solution height for most of Lot 1, 8 Cherokee Drive would be subject to the 16m AHD limitation area and therefore be restricted to be below approximately 4.1m above existing ground. This aligns with the predicted 3-4 and 2-3m residual height areas on the Insight GIS plan (Figure 3 below). I also note that Lots 15 and 16 Nos. 7 and 9 Cherokee Drive on the opposite side of the road are significantly impacted by the 16-20m AHD obstacle areas (effective heights of 3-6m).