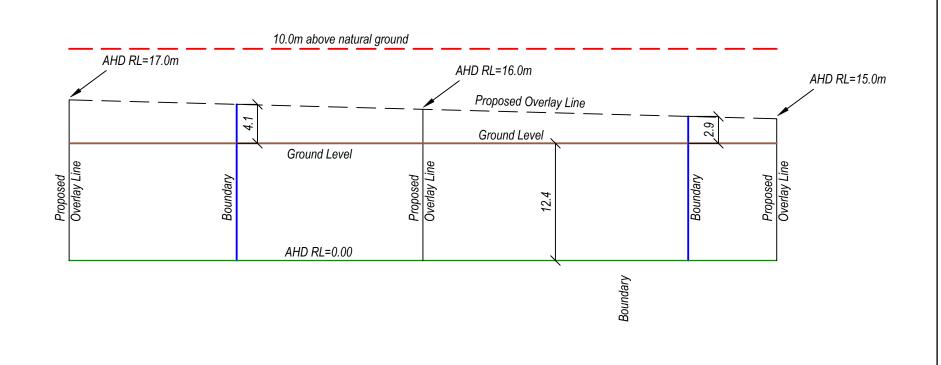

Figure 1 – Section along the common boundary of Lots 66 and 67, Nos. 37 and 39 Cherokee Drive (Source: Rogerson & Birch Surveyors)

Figure 2 – Section through Lot 1, 8 Cherokee Drive (Source: Rogerson & Birch Surveyors)

Figure 2 shows that the draft amendment would apply a residual height of between 2.9m and 4.1m above existing ground level through the area of the section line on Lot 1. I also note that the overlay line, extended to the boundary with the Cherokee Drive road reservation would be approximately 4.1m above existing ground level.

The draft amendment however will have a significant impact on Lot 1, 8 Cherokee Drive located at the western end of the aerodrome's taxi way. The effect would be an acceptable solution limit that would restrict development to as low as 2.9m above existing ground level.