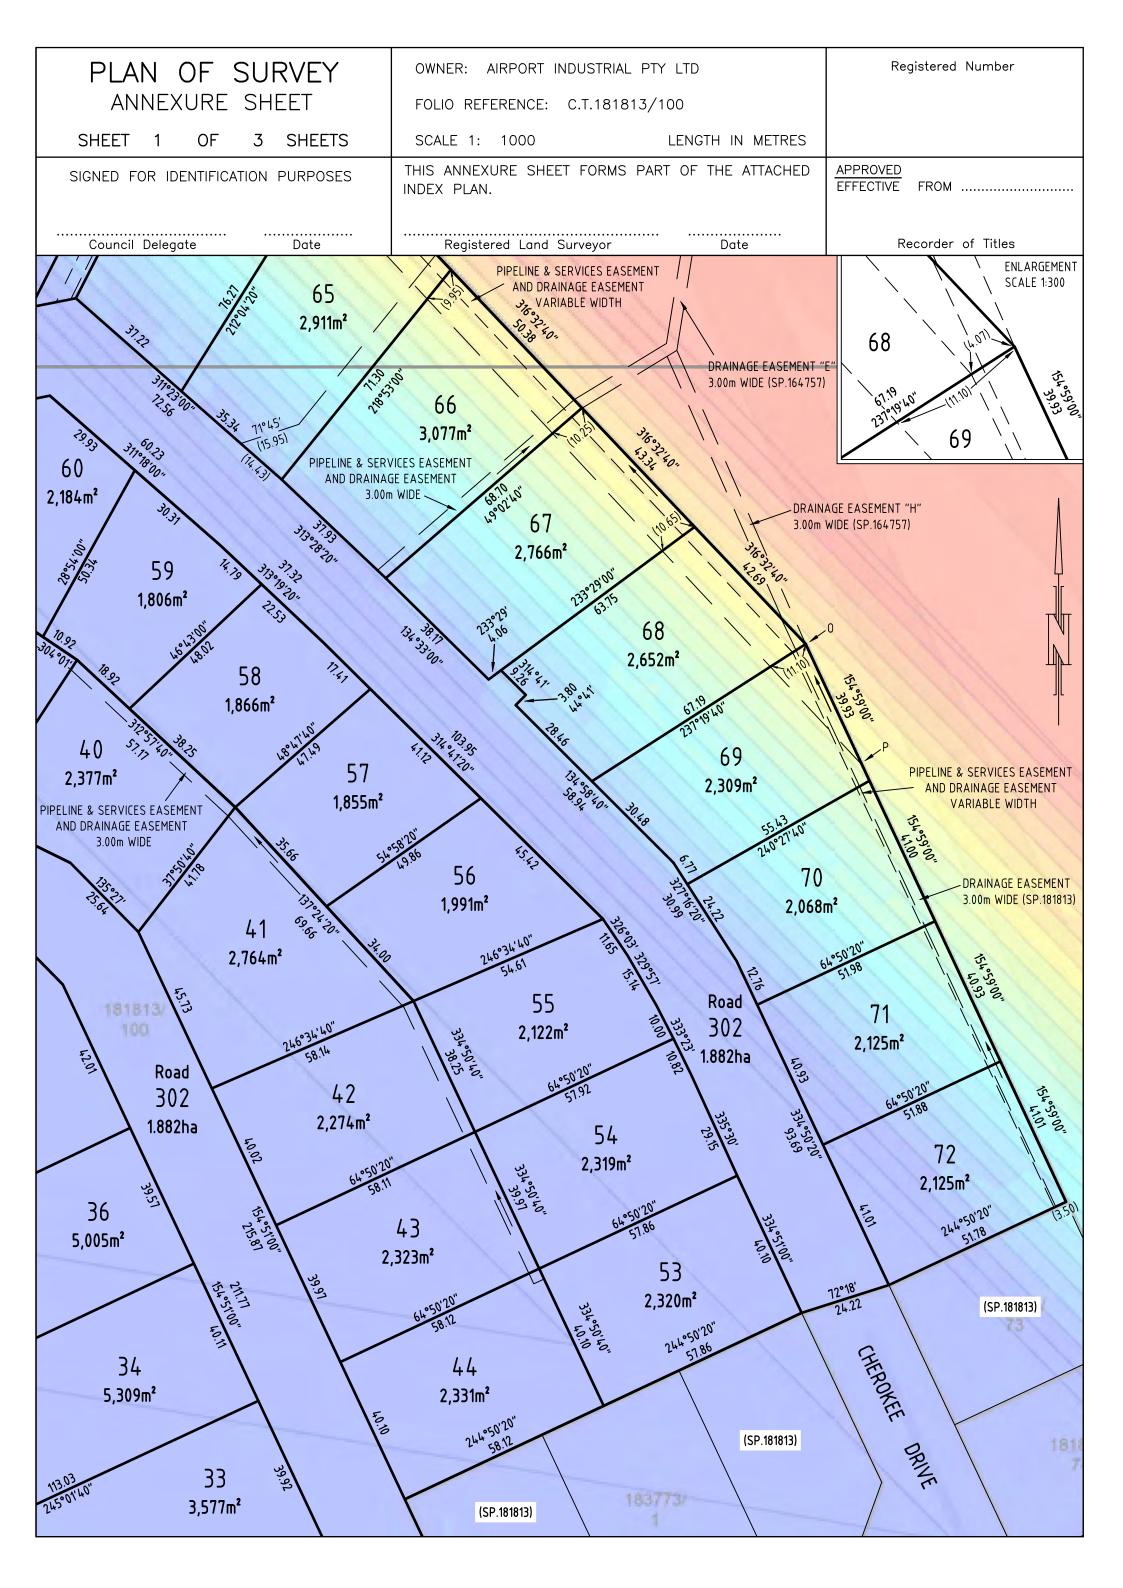

These lots are shown on the accompanying plans prepared by Rogerson & Birch in Attachment 1.

#### The effect of the amendment

The impact of the proposed overlay heights on the Airport Industrial Subdivision are setout on the Attachment 3 plans prepared by Rogerson and Birch Surveyors.

A section is included through the boundary of Lots 66 and 67 including the 8m covenanted height restriction within the 10m setback to the rear of the lots adjacent to the aerodrome.

#### **Discussion**

Having regard to the sections prepared by Rogerson & Birch in Attachment 3, in my assessment the draft amendment would not have a significant impact on Lots 61, 62, 64, 65, 66, 67, 70, 72 (CT 185543/) immediately adjacent to the west of the aerodrome that are owned by Airport Industrial Pty Ltd.