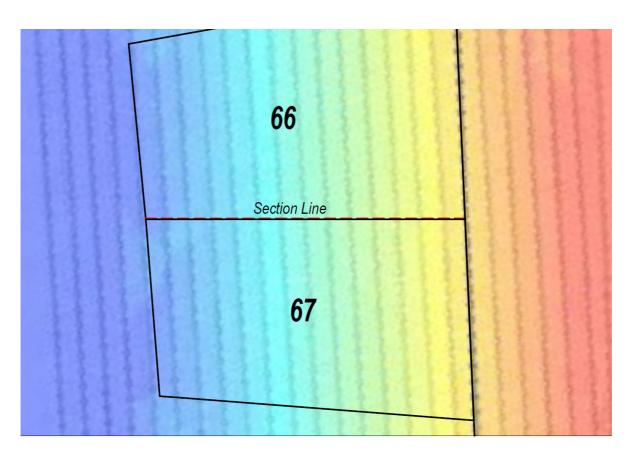

#### The effect of the amendment

The impact of the proposed overlay heights on the Airport Industrial Subdivision are setout on the Attachment 3 plans prepared by Rogerson and Birch Surveyors.

A section is included through the boundary of Lots 66 and 67 including the 8m covenanted height restriction within the 10m setback to the rear of the lots adjacent to the aerodrome.

Figure 1 – Section along the common boundary of Lots 66 and 67, Nos. 37 and 39 Cherokee Drive (Source: Rogerson & Birch Surveyors)

Figure 2 – Section through Lot 1, 8 Cherokee Drive (Source: Rogerson & Birch Surveyors)