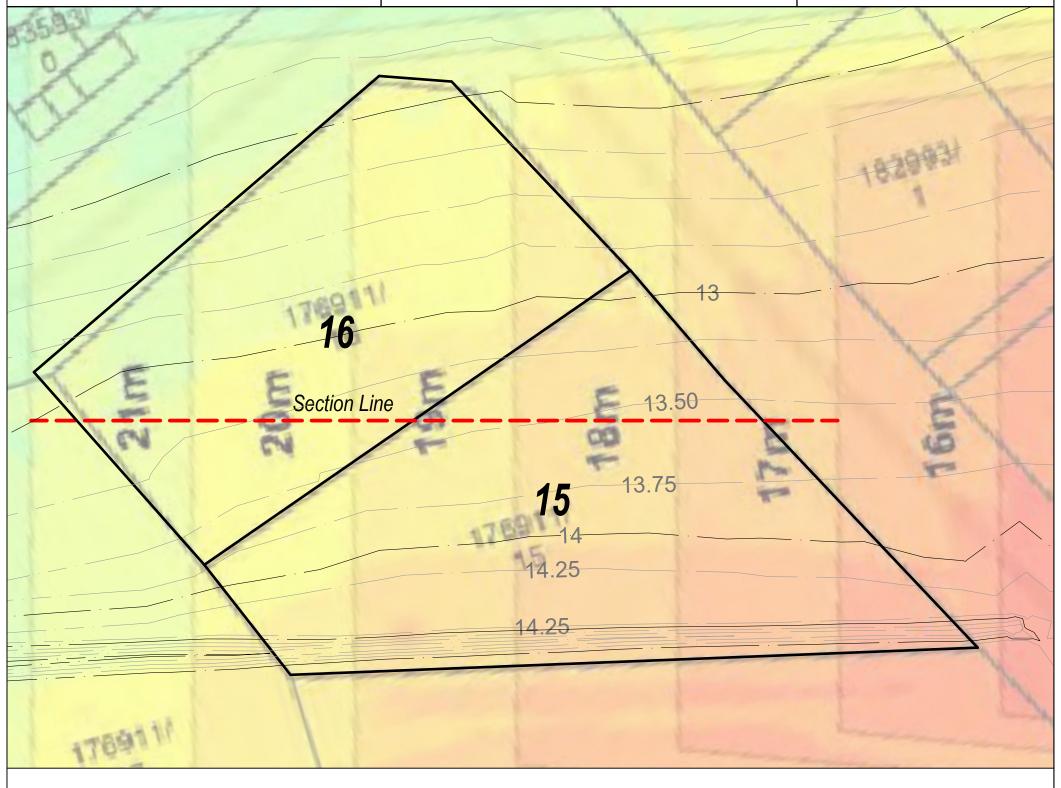

Given that the land is generally flat, from Rogerson & Birch's section (Figure 2 above) I interpret that the acceptable solution height for most of Lot 1, 8 Cherokee Drive would be subject to the 16m AHD limitation area and therefore be restricted to be below approximately 4.1m above existing ground. This aligns with the predicted 3-4 and 2-3m residual height areas on the Insight GIS plan (Figure 3 below). I also note that Lots 15 and 16 Nos. 7 and 9 Cherokee Drive on the opposite side of the road are significantly impacted by the 16-20m AHD obstacle areas (effective heights of 3-6m).

Figure 3 - Insight GIS Plan

Although there is a discretionary pathway under C16.6.1, P2 that would allow consideration of a higher building, in my opinion the evidence required to support the exercise of that discretion would be onerous and the outcome uncertain.

Further, I note that draft obstacle areas result in a residual height as low as 2-3m across Cherokee Drive (Figure 3) and on this basis alone are unworkable. This is particularly so given the numerous and potentially high truck and semi-trailer loads that will transit this road each day.