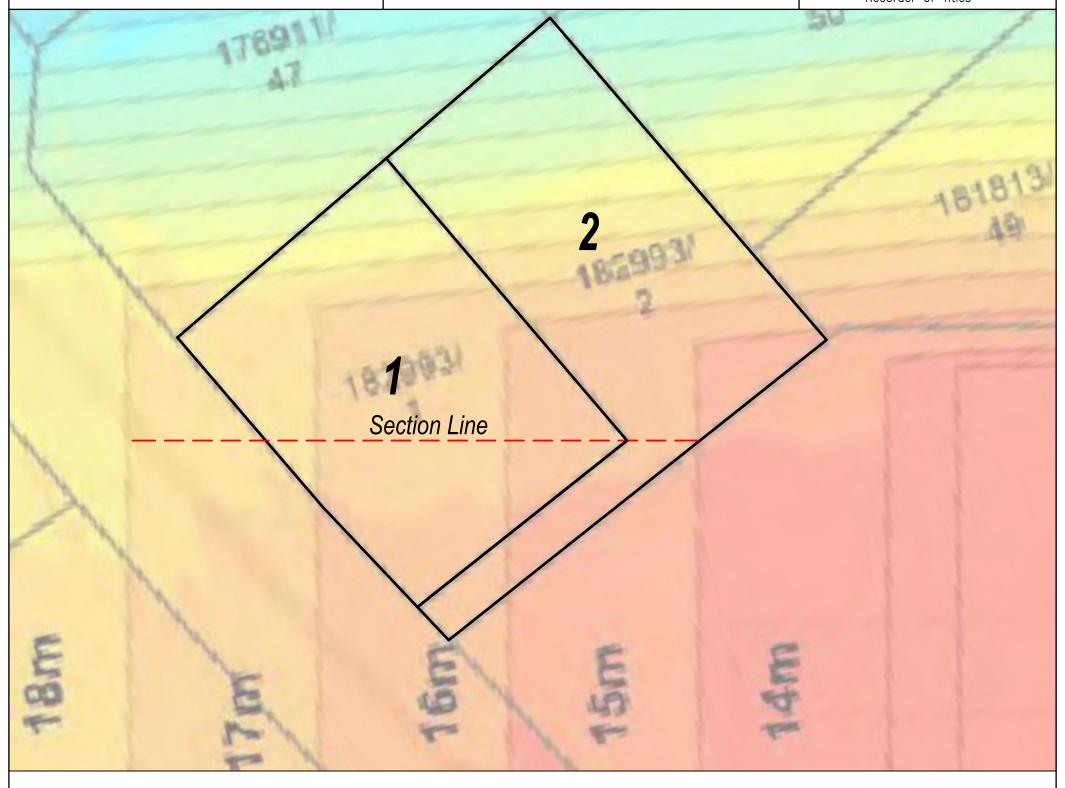

#### The effect of the amendment

The impact of the proposed overlay heights on the Airport Industrial Subdivision are setout on the Attachment 3 plans prepared by Rogerson and Birch Surveyors.

A section is included through the boundary of Lots 66 and 67 including the 8m covenanted height restriction within the 10m setback to the rear of the lots adjacent to the aerodrome.

A section is also included for Lot 1, 8 Cherokee Drive.

These sections are included as Figures 1 and 2 below and show only minor intrusions to Lots 66 and 67 but a significant intrusion on the development potential of Lot 1.

Figure 1 – Section along the common boundary of Lots 66 and 67, Nos. 37 and 39 Cherokee Drive (Source: Rogerson & Birch Surveyors)

Figure 2 – Section through Lot 1, 8 Cherokee Drive (Source: Rogerson & Birch Surveyors)