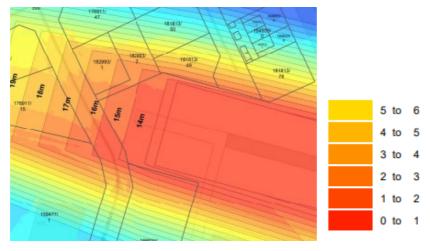

Given that the land is generally flat, from Rogerson & Birch's section (Figure 2 above) I interpret that the acceptable solution height for most of Lot 1, 8 Cherokee Drive would be subject to the 16m AHD limitation area and therefore be restricted to be below approximately 4.1m above existing ground. This aligns with the predicted 3-4 and 2-3m residual height areas on the Insight GIS plan (Figure 3 below). I also note that Lots 15 and 16 Nos. 7 and 9 Cherokee Drive on the opposite side of the road are significantly impacted by the 16-20m AHD obstacle areas (effective heights of 3-6m).

Figure 3 - Insight GIS Plan

Although there is a discretionary pathway under C16.6.1, P2 that would allow consideration of a higher building, in my opinion the evidence required to support the exercise of that discretion would be onerous and the outcome uncertain.

Further, I note that draft obstacle areas result in a residual height as low as 2-3m across Cherokee Drive (Figure 3) and on this basis alone are unworkable. This is particularly so given the numerous and potentially high truck and semi-trailer loads that will transit this road each day.