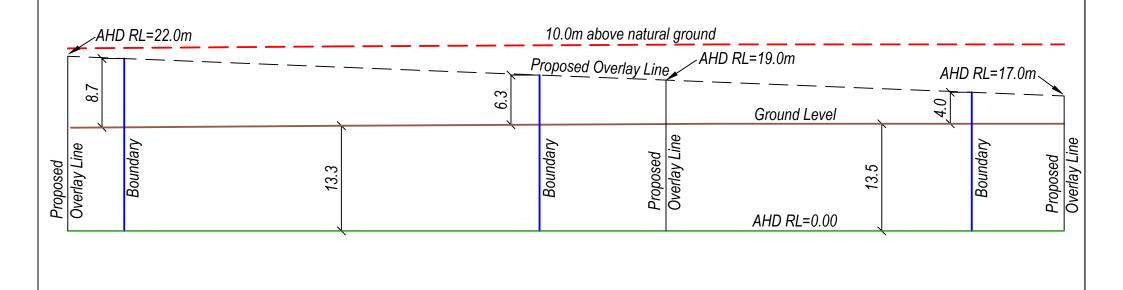

A section is also included for Lot 1, 8 Cherokee Drive.

These sections are included as Figures 1 and 2 below and show only minor intrusions to Lots 66 and 67 but a significant intrusion on the development potential of Lot 1.

Figure 1 – Section along the common boundary of Lots 66 and 67, Nos. 37 and 39 Cherokee Drive (Source: Rogerson & Birch Surveyors)

Figure 2 – Section through Lot 1, 8 Cherokee Drive (Source: Rogerson & Birch Surveyors)

Figure 2 shows that the draft amendment would apply a residual height of between 2.9m and 4.1m above existing ground level through the area of the section line on Lot 1. I also note that the overlay line, extended to the boundary with the Cherokee Drive road reservation would be approximately 4.1m above existing ground level.