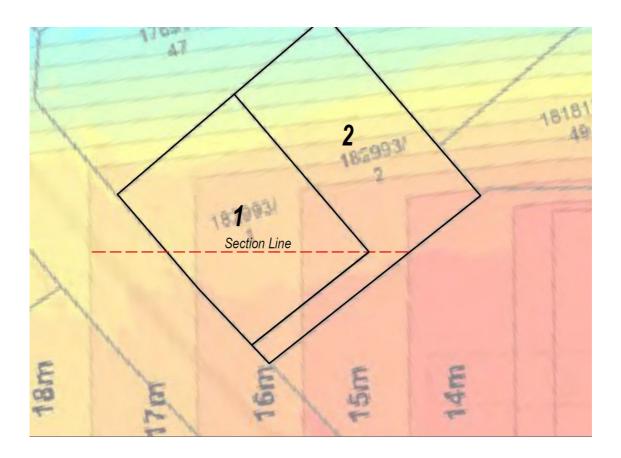

Given that the land is generally flat, from Rogerson & Birch's section (Figure 2 above) I interpret that the acceptable solution height for most of Lot 1, 8 Cherokee Drive would be subject to the 16m AHD limitation area and therefore be restricted to be below approximately 4.1m above existing ground. This aligns with the predicted 3-4 and 2-3m residual height areas on the Insight GIS plan (Figure 3 below). I also note that Lots 15 and 16 Nos. 7 and 9 Cherokee Drive on the opposite side of the road are significantly impacted by the 16-20m AHD obstacle areas (effective heights of 3-6m).

Figure 3 - Insight GIS Plan

Although there is a discretionary pathway under C16.6.1, P2 that would allow consideration of a higher building, in my opinion the evidence required to support the exercise of that discretion would be onerous and the outcome uncertain.

Further, I note that draft obstacle areas result in a residual height as low as 2-3m across Cherokee Drive (Figure 3) and on this basis alone are unworkable. This is particularly so given the numerous and potentially high truck and semi-trailer loads that will transit this road each day.