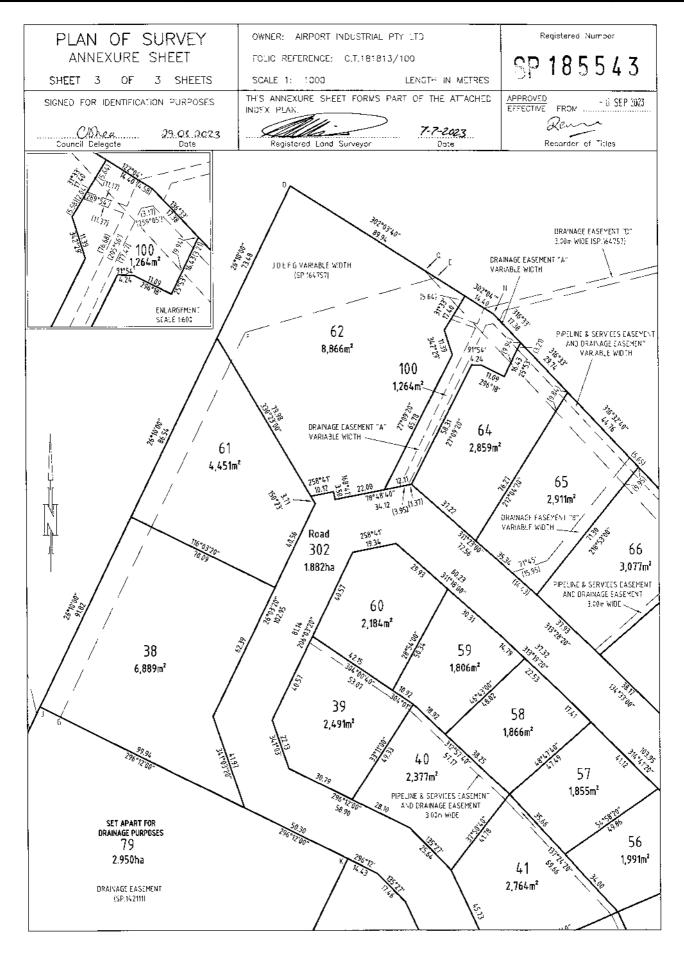

#### Affected land of interest

The following lots owned by Airport Industrial Pty Ltd and RA Brooks Property Investments adjoin the aerodrome and are affected by the amendment:

- Lots 61, 62, 64, 65, 66, 67, 70, 72 (CT 185543/) immediately adjacent to the west are owned by Airport Industrial Pty Ltd. These lots are known as 29, 31, 33, 35, 37, 39, 45 & 49 Cherokee Drive.
- Lot 1 (CT 182993/1) at 8 Cherokee Drive at the western end of the taxi way, owned by RA Brooks Property Investments Pty Ltd

These lots are shown on the accompanying plans prepared by Rogerson & Birch in Attachment 1.