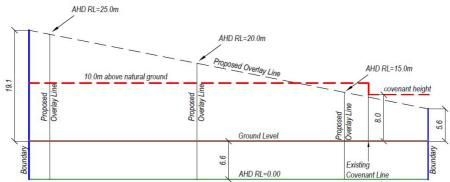

A section is also included for Lot 1, 8 Cherokee Drive.

These sections are included as Figures 1 and 2 below and show only minor intrusions to Lots 66 and 67 but a significant intrusion on the development potential of Lot 1.

Figure 1 – Section along the common boundary of Lots 66 and 67, Nos. 37 and 39 Cherokee Drive (Source: Rogerson & Birch Surveyors)

Figure 2 – Section through Lot 1, 8 Cherokee Drive (Source: Rogerson & Birch Surveyors)

Figure 2 shows that the draft amendment would apply a residual height of between 2.9m and 4.1m above existing ground level through the area of the section line on Lot 1. I also note that the overlay line, extended to the boundary with the Cherokee Drive road reservation would be approximately 4.1m above existing ground level.

The draft amendment however will have a significant impact on Lot 1, 8 Cherokee Drive located at the western end of the aerodrome's taxi way. The effect would be an acceptable solution limit that would restrict development to as low as 2.9m above existing ground level.

Given that the land is generally flat, from Rogerson & Birch's section (Figure 2 above) I interpret that the acceptable solution height for most of Lot 1, 8 Cherokee Drive would be subject to the 16m AHD limitation area and therefore be restricted to be below approximately 4.1m above existing ground. This aligns with the predicted 3-4 and 2-3m residual height areas on the Insight GIS plan (Figure 3 below). I also note that Lots 15 and 16 Nos. 7 and 9 Cherokee Drive on the opposite side of the road are significantly impacted by the 16-20m AHD obstacle areas (effective heights of 3-6m).