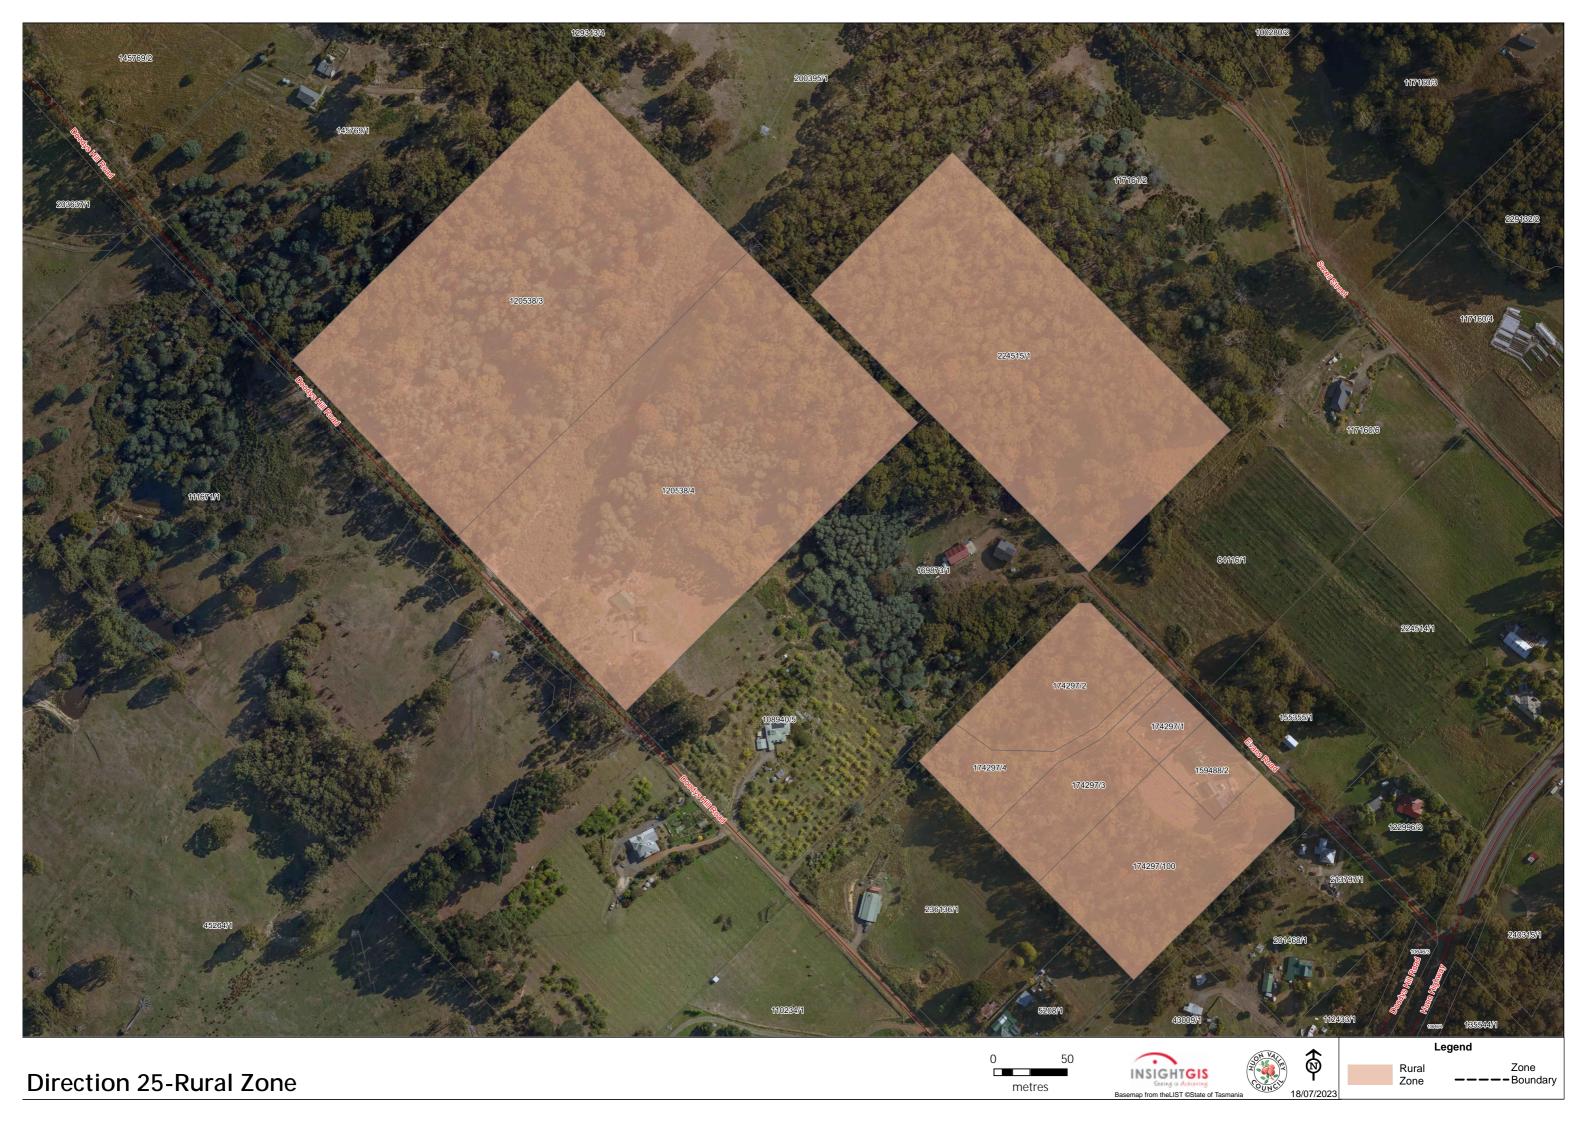

## Response

A diagram showing the planning authority's recommendation is shown on separated file.

The planning authority recommends the following lots to be zoned Rural:

- Doodys Hill Road, Port Huon (120538/3)
- 80 Doodys Hill Road, Port Huon (120538/4)
- 34 Evans Road, Port Huon (folio of the Register 224515/1)

The remaining lots in the cluster which are currently zoned Landscape Conservation in the draft LPS and Rural Living under the interim planning scheme are to go into the Rural Living Area B zone.