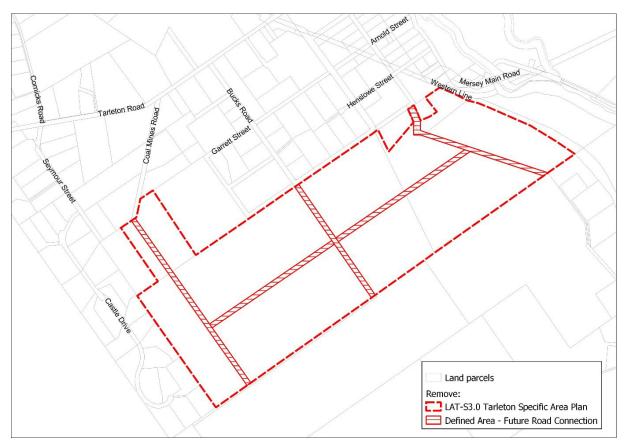

## **AMENDMENT 3.2**

Delete LAT-S3.0 Tarleton Specific Area Plan from the Latrobe draft LPS written document and revise the Specific Area Plans overlay by removing LAT-S3.0 as shown in Figure 3.2 below:

Figure 3.2 – Deletion of LAT-S3.0 Tarleton Specific Area Plan from the Specific Area Plans overlay.