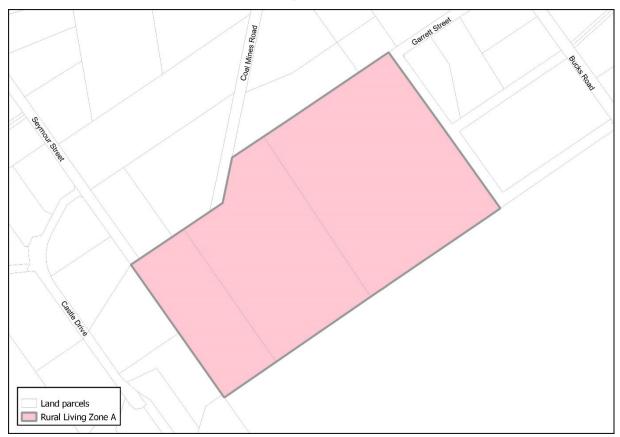

## **AMENDMENT 3.1**

Apply the Rural Living Zone (subdivision category A) to the following properties as shown in Figure 3.1 below:

- a. 62 Seymour Street, Tarleton folio of the Register 107560/4;
- b. Coal Mines Road, Tarleton folio of the Register 107560/1; and
- c. 26 Garrett Street, Tarleton folio of the Register 107560/5.

Figure 3.1 – Application of the Rural Living Zone (subdivision category A) at Tarleton